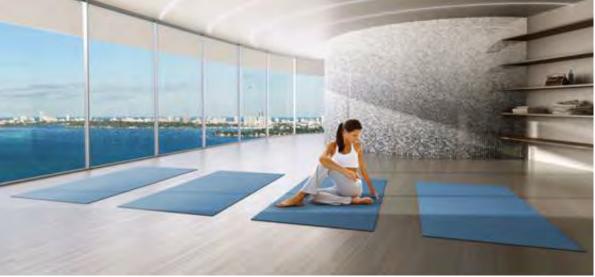

- State-of-the-art gym and yoga studio
- Outdoor fire pit with custom seating
- BBQ area with summer kitchen features
- Great room with social areas including pool table and flat screen tv
- Private spa and massage treatment area
- Game room and library
- Screening room/theater
- Teen Lounge and Kids' Playroom
- Business center with conference room and offices