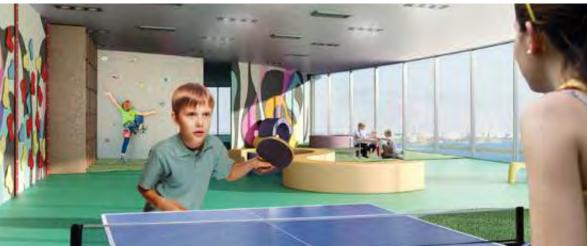

- State-of-the-art gym and yoga studio
- Outdoor fire pit with custom seating
- BBQ area with summer kitchen features
- Great room with social areas including pool table and flat screen tv
- Private spa and massage treatment area
- Game room and library
- Screening room/theater
- Teen Lounge and Kids' Playroom
- Business center with conference room and offices