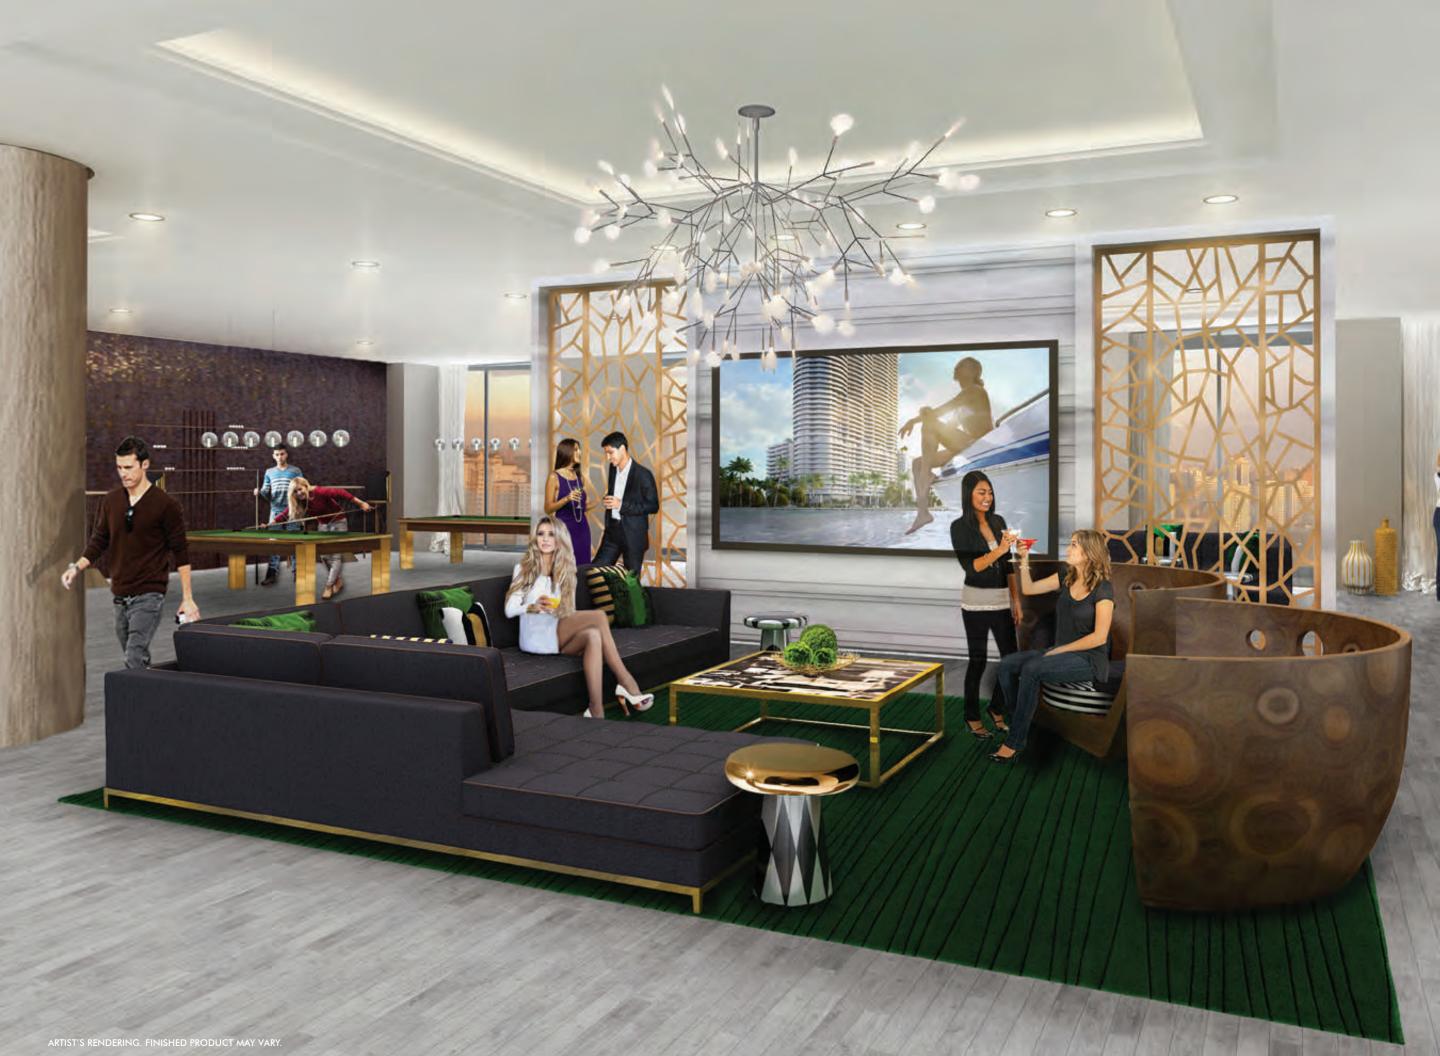

### LIFT YOUR SPIRITS

- 2 curved sunrise/sunset pools
- Children's pool
- Hot tub overlooking Biscayne Bay
- Indoor/outdoor social room
- Expansive sun deck and lounge area
- Street-level retail and office space
- High-speed wireless internet in social spaces
- 24-hour reception desk and on-site monitoring
- Controlled-entry garage with assigned parking
- Valet parking

- State-of-the-art gym and yoga studio
- Outdoor fire pit with custom seating
- BBQ area with summer kitchen features
- Great room with social areas including pool table and flat screen tv
- Private spa and massage treatment area
- Game room and library
- Screening room/theater
- Teen Lounge and Kids' Playroom
- Business center with conference room and offices

### REACH BEYOND THE STARS

While gorgeous residences, breathtaking architecture, and an enviable bay-front location are plenty to make Aria on the Bay special... it's the many different atmospheres you can explore within Aria that elevate it to the truly exceptional.