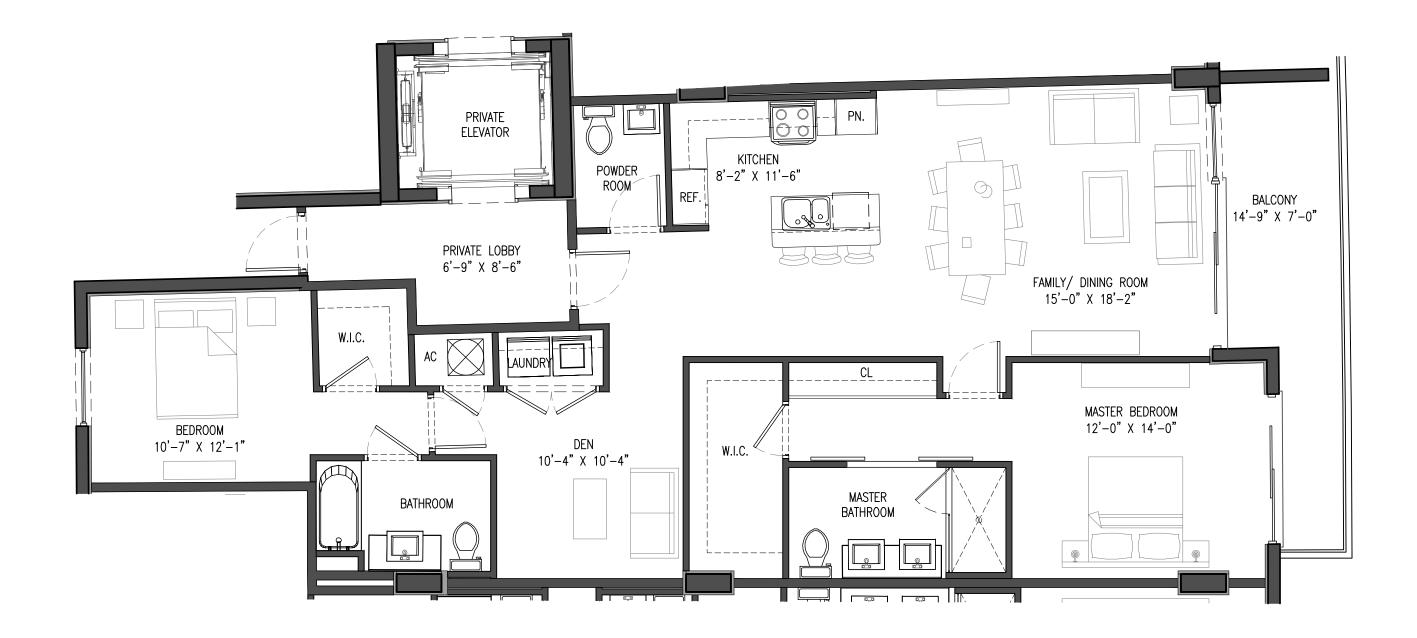

### UNIT-B.1 FLOOR PLAN (2BED + DEN - 2.5 BATH)

AREA= 1,507 G.S.F. AREA BALCONY = 151 G.S.F.

### UNIT-D.1 FLOOR PLAN (3BED - 2.5 BATH)

AREA= 1,701 G.S.F. AREA BALCONY = 156 G.S.F.