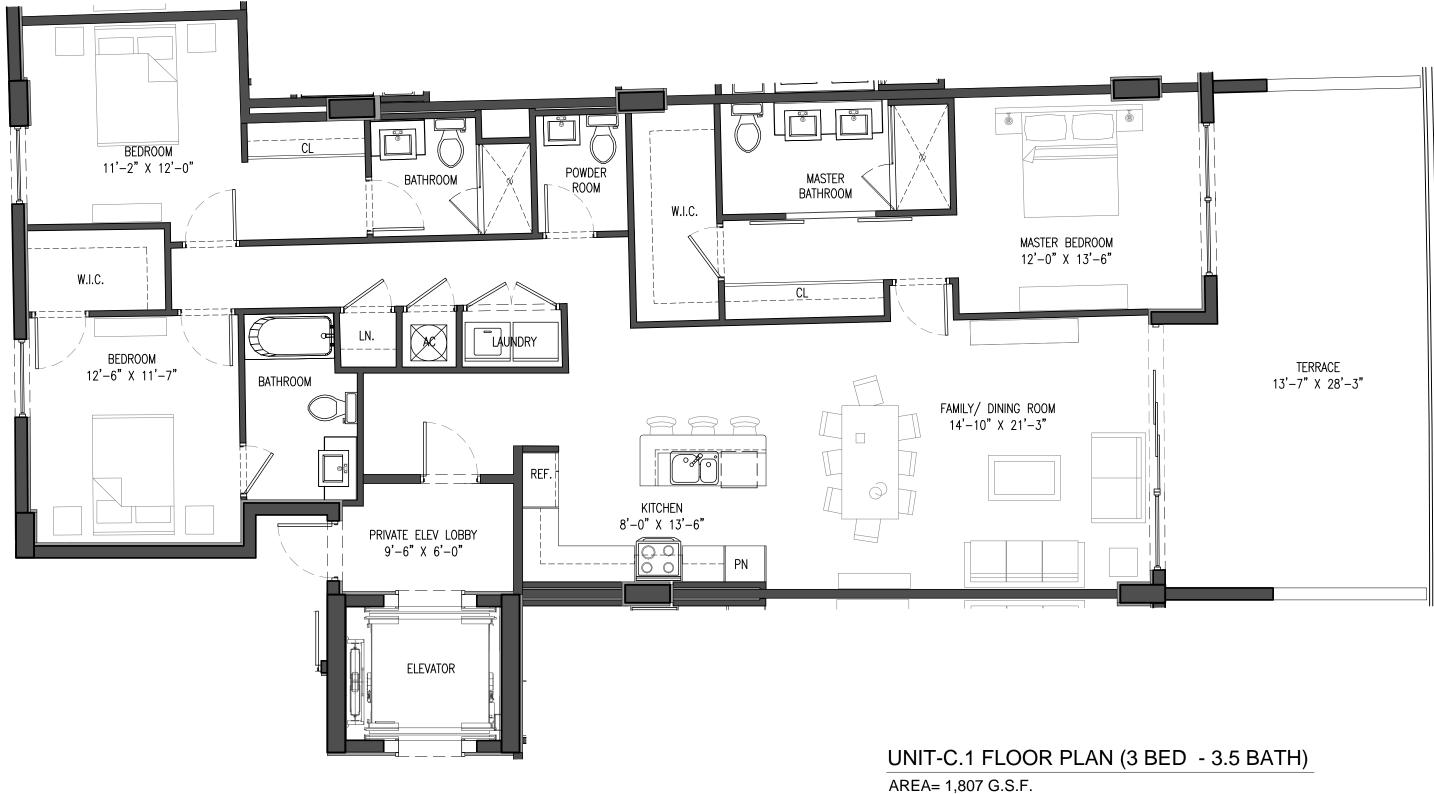

### UNIT-D.1 FLOOR PLAN (3BED - 2.5 BATH)

AREA= 1,701 G.S.F. AREA BALCONY = 156 G.S.F.