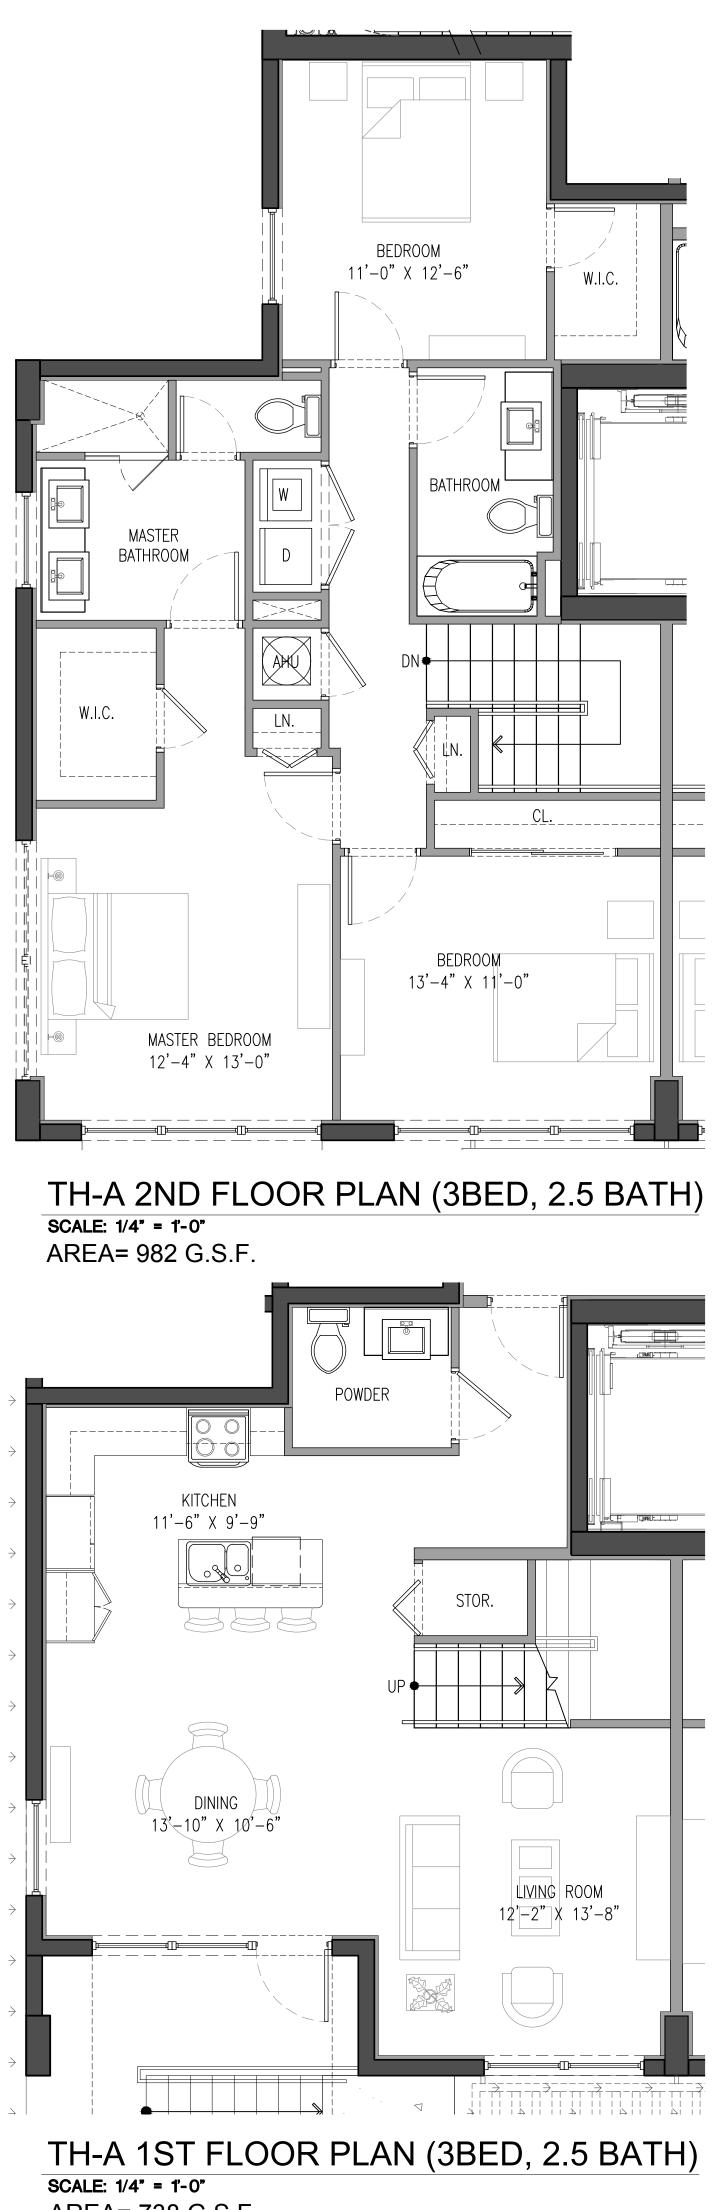

SHEET NUMBER:

AREA= 738 G.S.F.

TH-B 2ND FLOOR PLAN (3BED, 2.5 BATH) **SCALE:** 1/4" = 1'-0" AREA= 963 G.S.F.

AREA= 680 G.S.F.