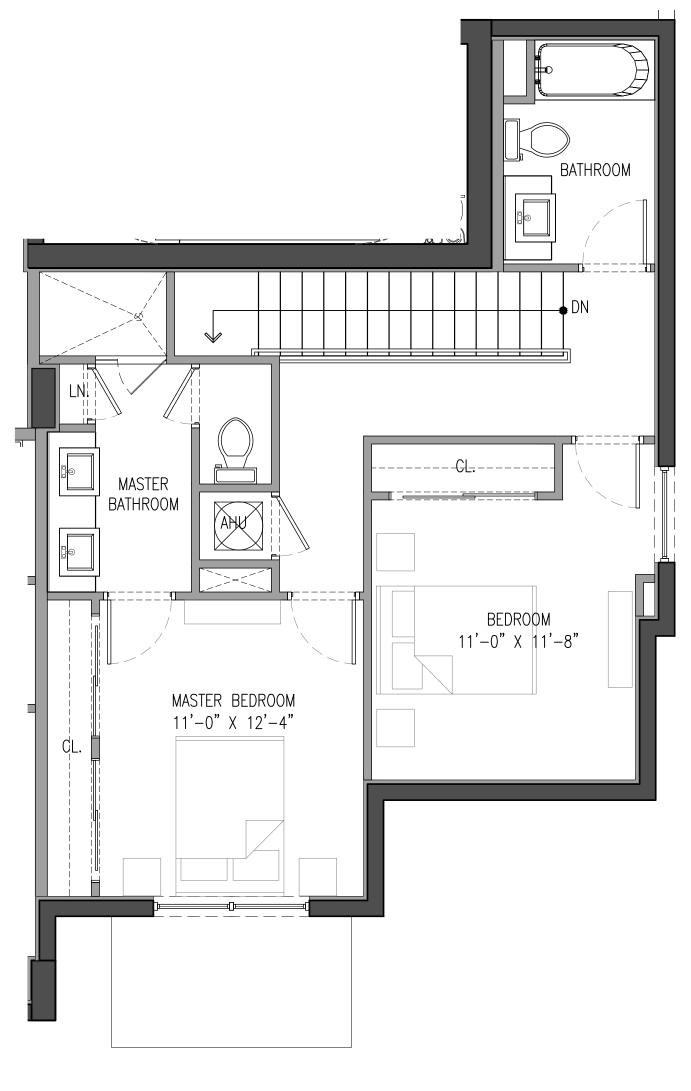

SHEET NUMBER:

TH-E 2ND FLOOR PLAN (2BED, 2.5 BATH) SCALE: 1/4" = 1'-0" AREA= 687 G.S.F.

Z 4 UNIT FLOOR PL 4 TYPIC,

PHASE