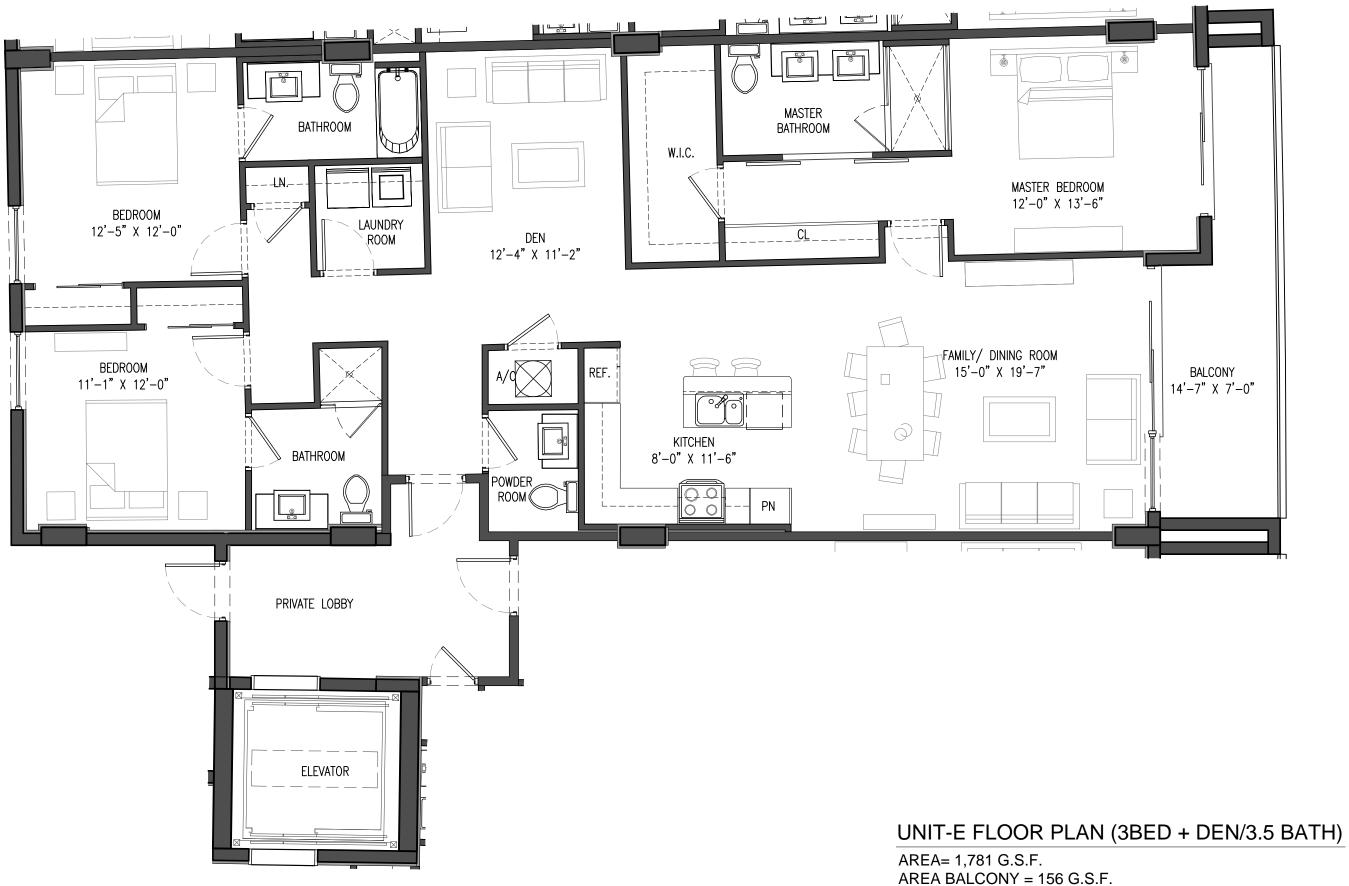

### UNIT-A FLOOR PLAN (4BED + DEN/3.5 BATH)

AREA= 1,507 G.S.F. AREA TERRACE = 389 G.S.F.