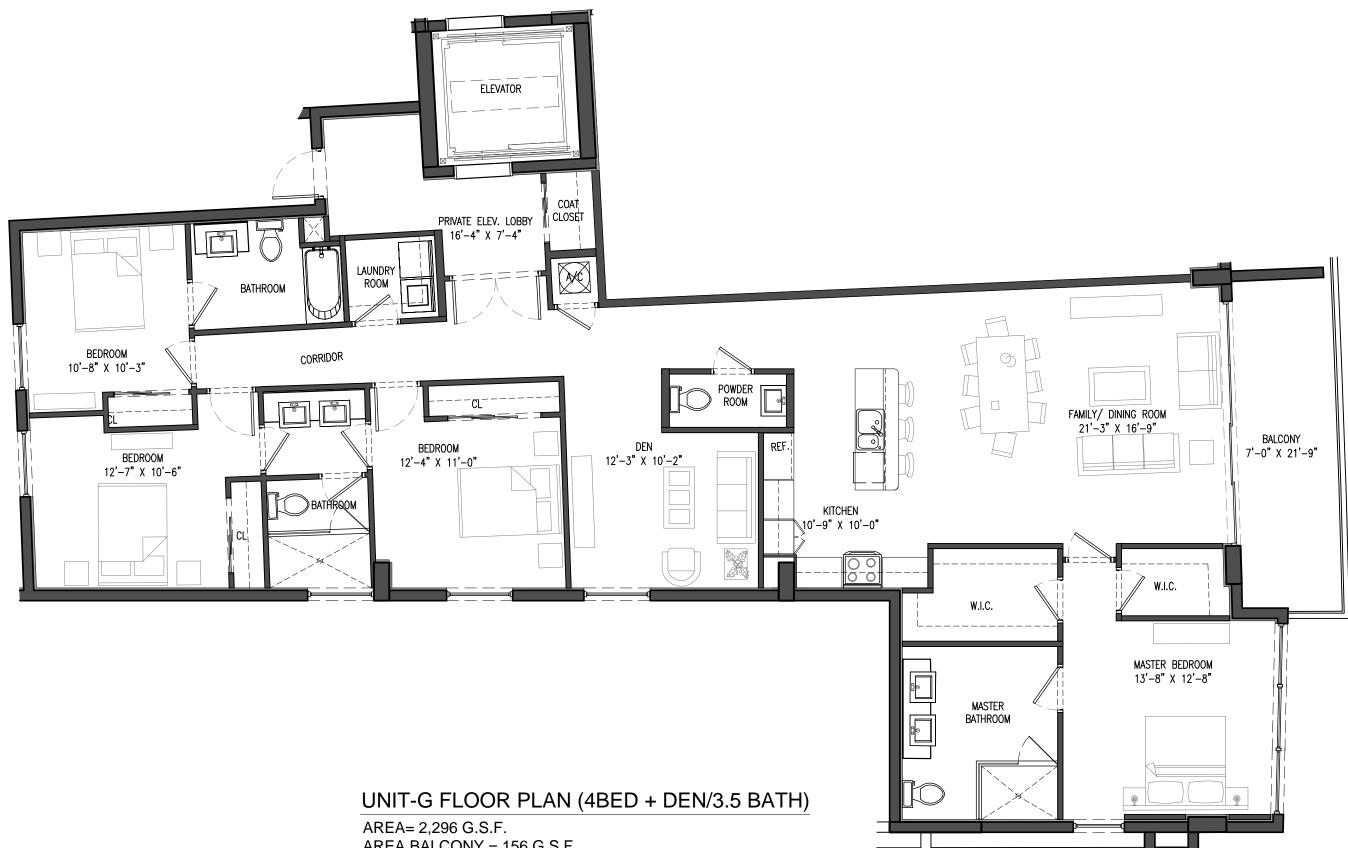

2  |

SHEET NUMBER:

A-4.04



AREA= 2,150 G.S.F. AREA BALCONY = 159 G.S.F.

### UNIT-A FLOOR PLAN (4BED + DEN/3.5 BATH)



AREA= 1,507 G.S.F. AREA TERRACE = 389 G.S.F.

### UNIT-B.1 FLOOR PLAN (2BED + DEN - 2.5 BATH)



AREA= 1,507 G.S.F. AREA BALCONY = 151 G.S.F.

# UNIT- B FLOOR PLAN (2 BED + DEN/2.5 BATH)



AREA TERRACE = 389 G.S.F.



AREA= 1,701 G.S.F. TERRACE = 401 G.S.F.

### UNIT-D.1 FLOOR PLAN (3BED - 2.5 BATH)



AREA= 1,701 G.S.F. AREA BALCONY = 156 G.S.F.

## UNIT-D FLOOR PLAN (3BED - 2.5 BATH)





### UNIT-F.1 FLOOR PLAN (1BED + DEN/1.5 BATH)

AREA= 1,269 G.S.F. AREA TERRACE = 445 G.S.F.



### UNIT-F.2 FLOOR PLAN (1BED + DEN/1.5 BATH)

AREA= 1,269 G.S.F. AREA BALCONY = 196 G.S.F.



### UNIT-F FLOOR PLAN (1BED + DEN/1.5 BATH)

AREA= 1,106 G.S.F. AREA BALCONY = 196 G.S.F.



AREA BALCONY = 156 G.S.F.