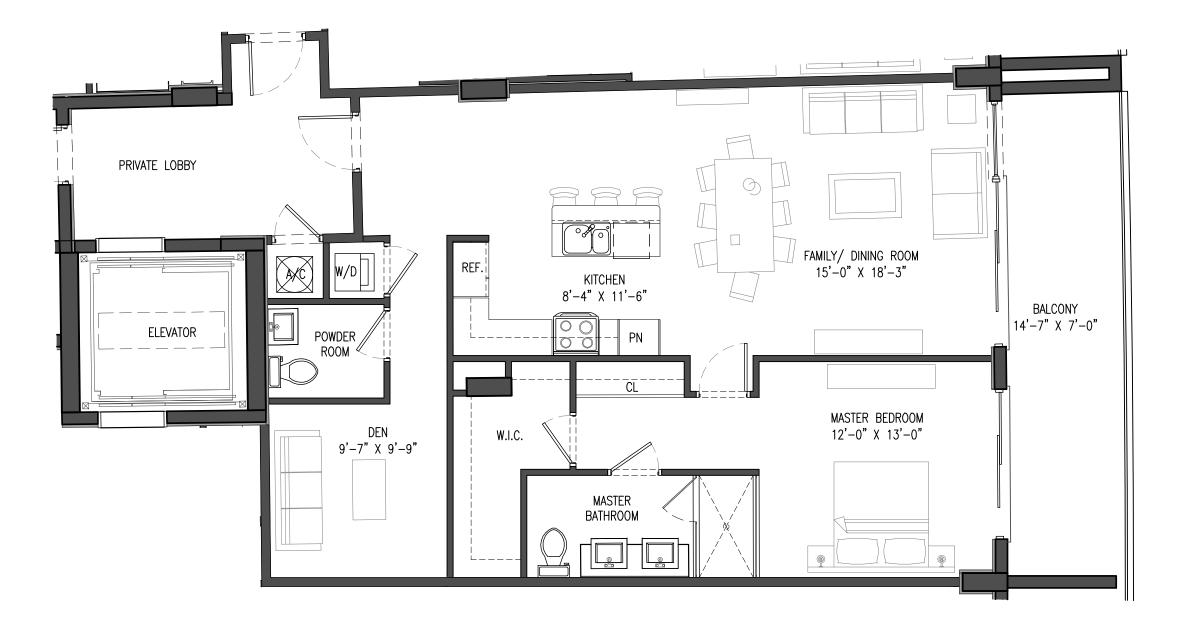

### UNIT-B.1 FLOOR PLAN (2BED + DEN - 2.5 BATH)

AREA= 1,507 G.S.F. AREA BALCONY = 151 G.S.F.