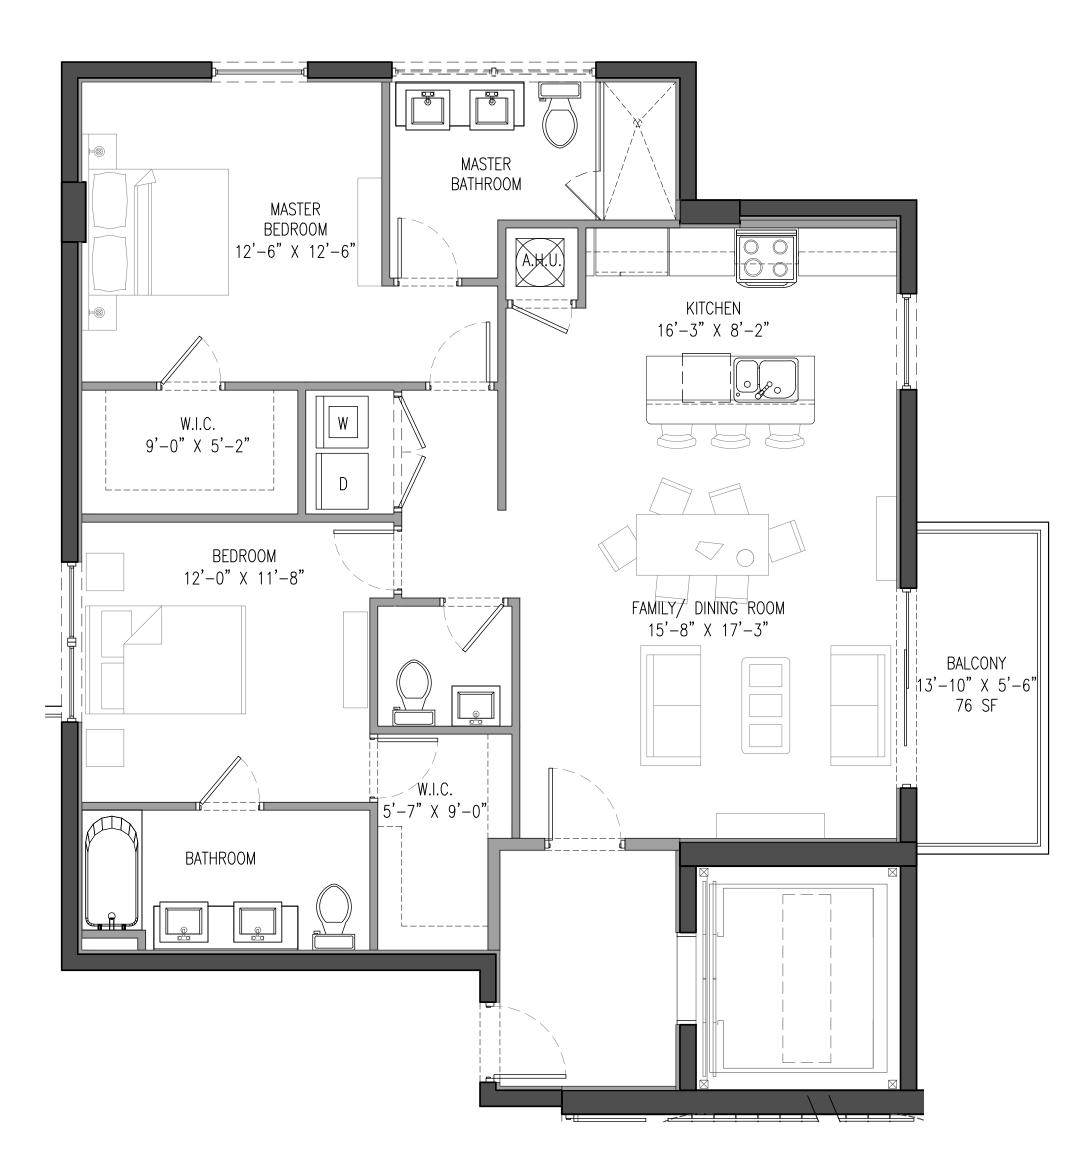

SHEET NUMBER:

A-4.00

UNIT-D FLOOR PLAN (3BED, 3.5 BATH) SCALE: 1/4" = 1'-0" AREA= 1,434 G.S.F. AREA BALCONY = 83 S.F.

UNIT-E FLOOR PLAN (2BED, 2 BATH) SCALE: 1/4" = 1'-0" AREA= 1,209 G.S.F. AREA BALCONY = 76 S.F.