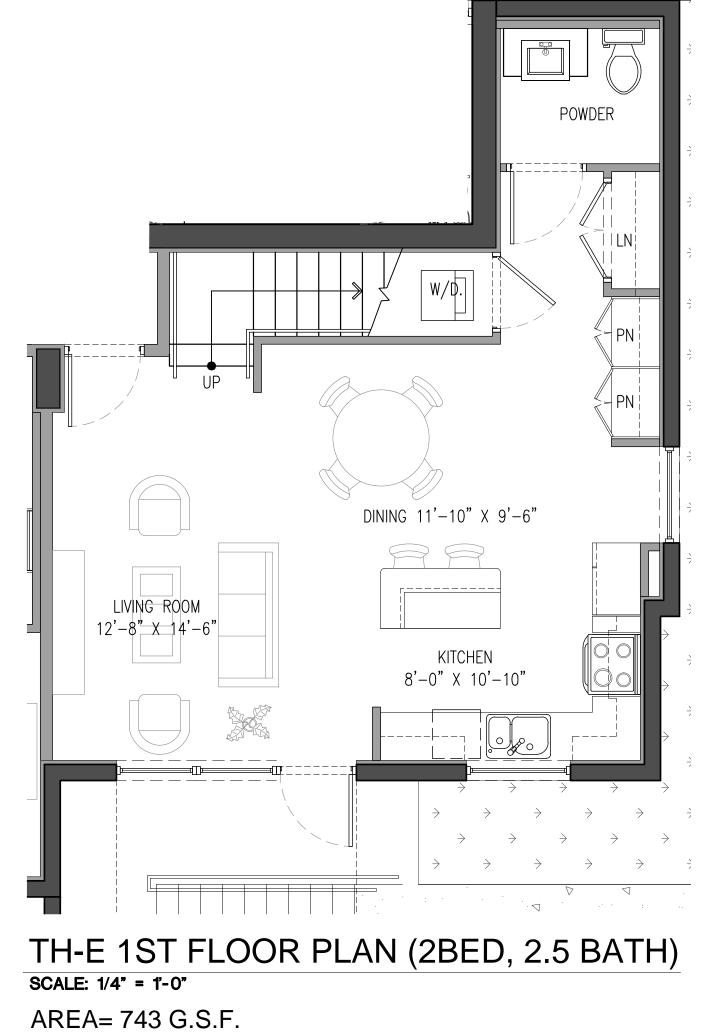

SHEET NUMBER:

A-4.00

UNIT-D FLOOR PLAN (3BED, 3.5 BATH) SCALE: 1/4" = 1'-0" AREA= 1,434 G.S.F. AREA BALCONY = 83 S.F.

UNIT-E FLOOR PLAN (2BED, 2 BATH) SCALE: 1/4" = 1'-0" AREA= 1,209 G.S.F. AREA BALCONY = 76 S.F.