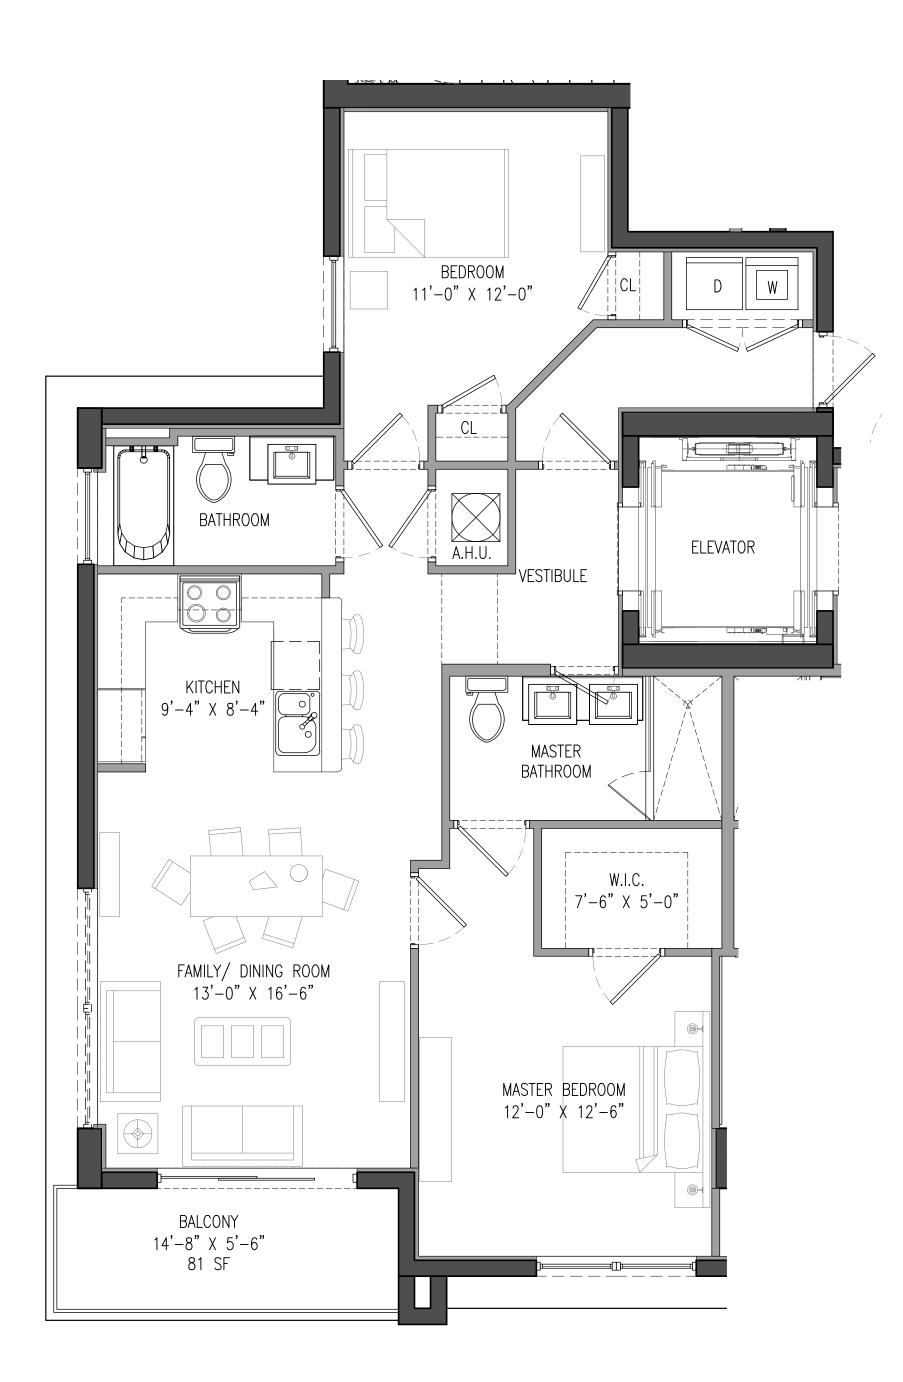

UNIT-A FLOOR PLAN (3BED, 2.5 BATH) SCALE: 1/4" = 1'-0" AREA= 1,406 G.S.F. AREA BALCONY = 87 S.F.

UNIT-B FLOOR PLAN (2BED, 2 BATH) SCALE: 1/4" = 1'-0" AREA= 1,131 G.S.F. AREA BALCONY = 81 S.F.

SCALE: 1/4" = 1'-0"