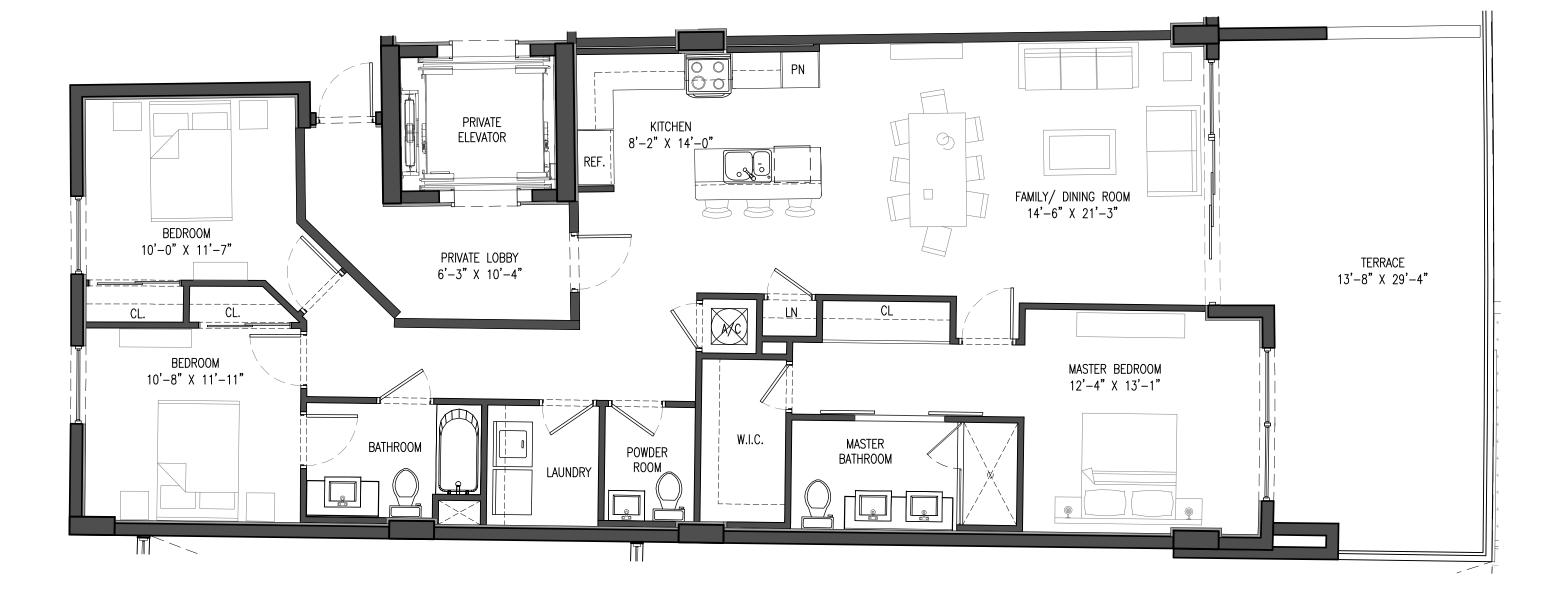

# UNIT- B FLOOR PLAN (2 BED + DEN/2.5 BATH)

AREA TERRACE = 389 G.S.F.

AREA= 1,701 G.S.F. TERRACE = 401 G.S.F.