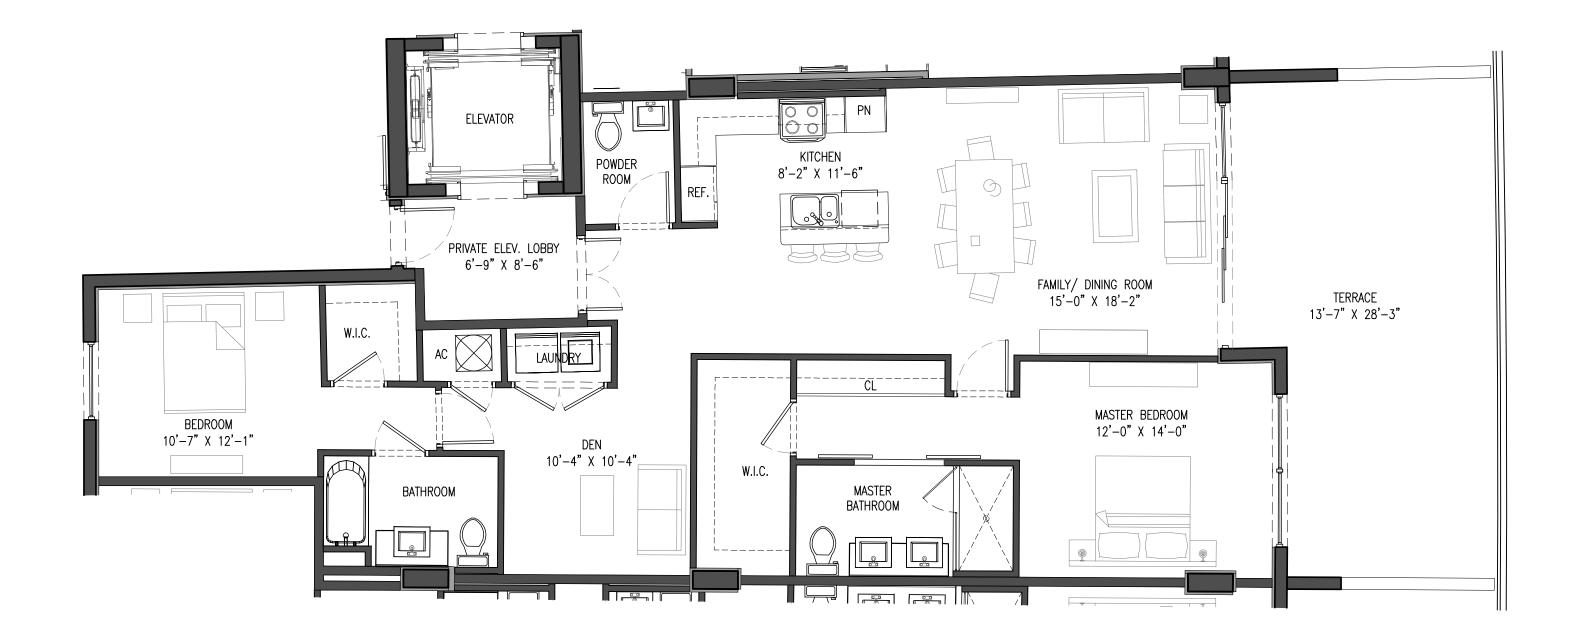

### UNIT-B.1 FLOOR PLAN (2BED + DEN - 2.5 BATH)

AREA= 1,507 G.S.F. AREA BALCONY = 151 G.S.F.

### UNIT-D.1 FLOOR PLAN (3BED - 2.5 BATH)

AREA= 1,701 G.S.F. AREA BALCONY = 156 G.S.F.