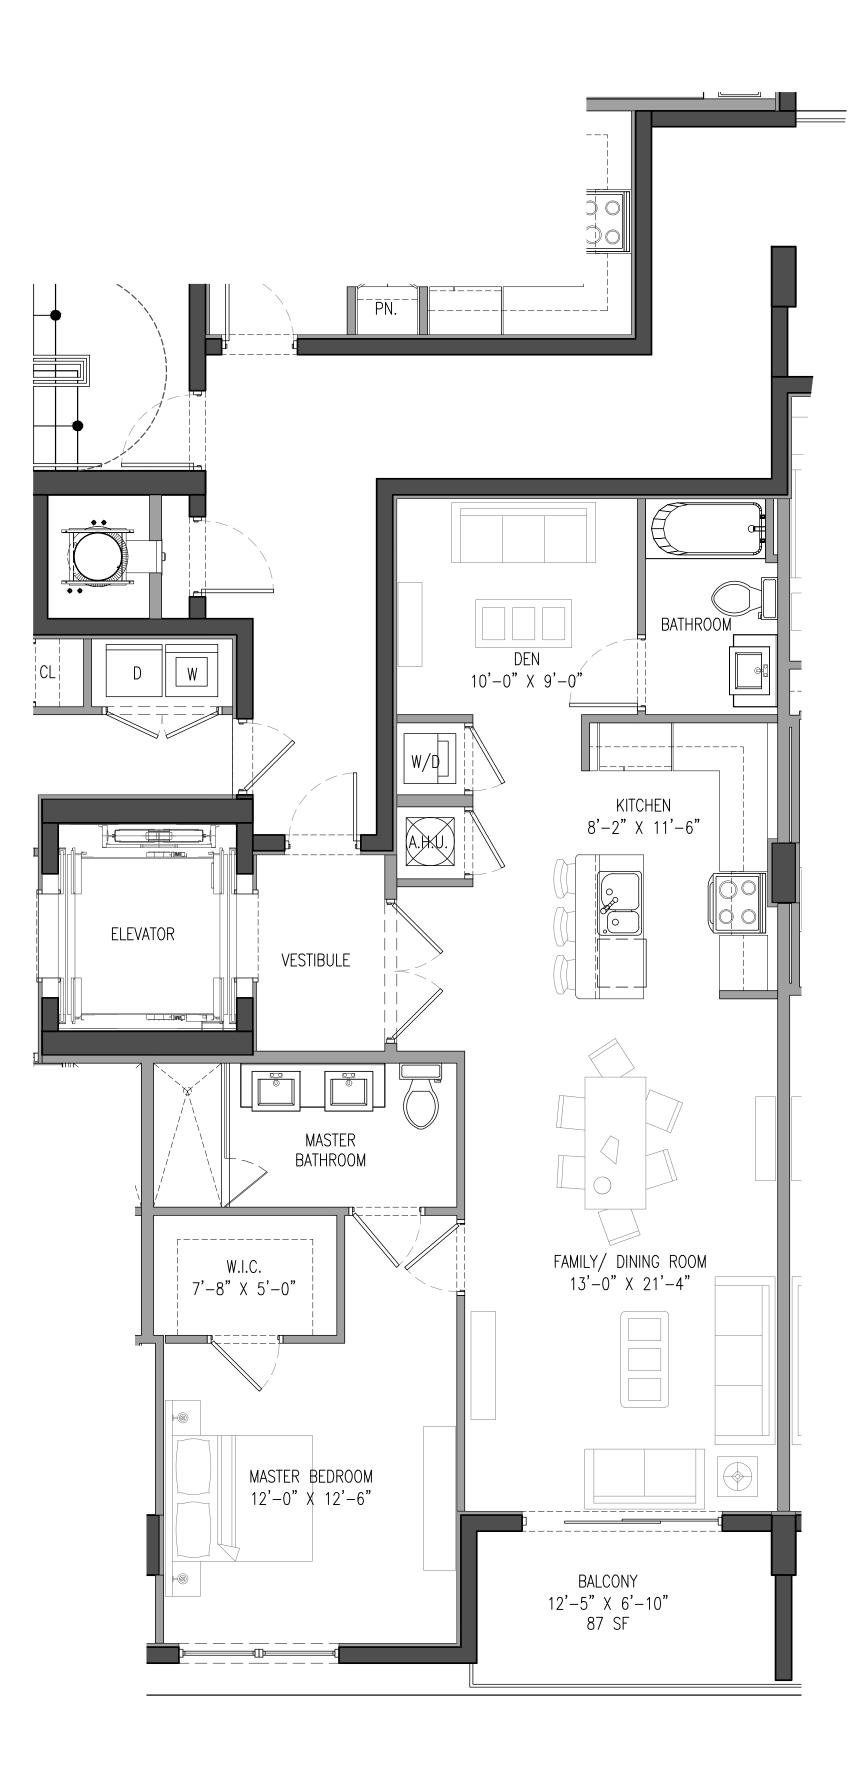

# UNIT-C FLOOR PLAN (1BED/DEN, 2 BATH) AREA= 1,065 G.S.F.

AREA BALCONY = 87 S.F.

CORWILARCHITECTS 4210 LAGUNA ST. CORAL GABLES FL. 33146 LIC.NO. AA-C002151 T.305.448.7383

PROJECT:

PALMS OF BAY HARBOR WEST