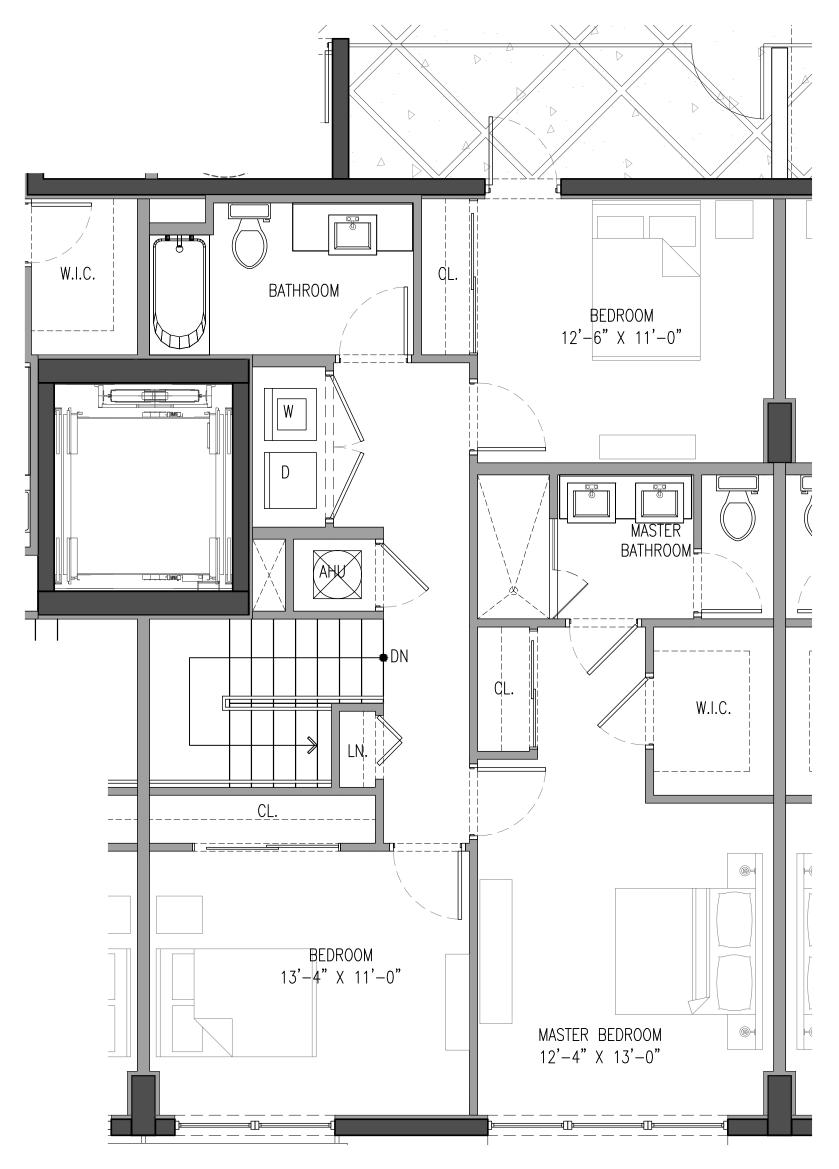

SHEET NUMBER:

AREA= 738 G.S.F.

TH-B 2ND FLOOR PLAN (3BED, 2.5 BATH) **SCALE:** 1/4" = 1'-0" AREA= 963 G.S.F.

AREA= 680 G.S.F.