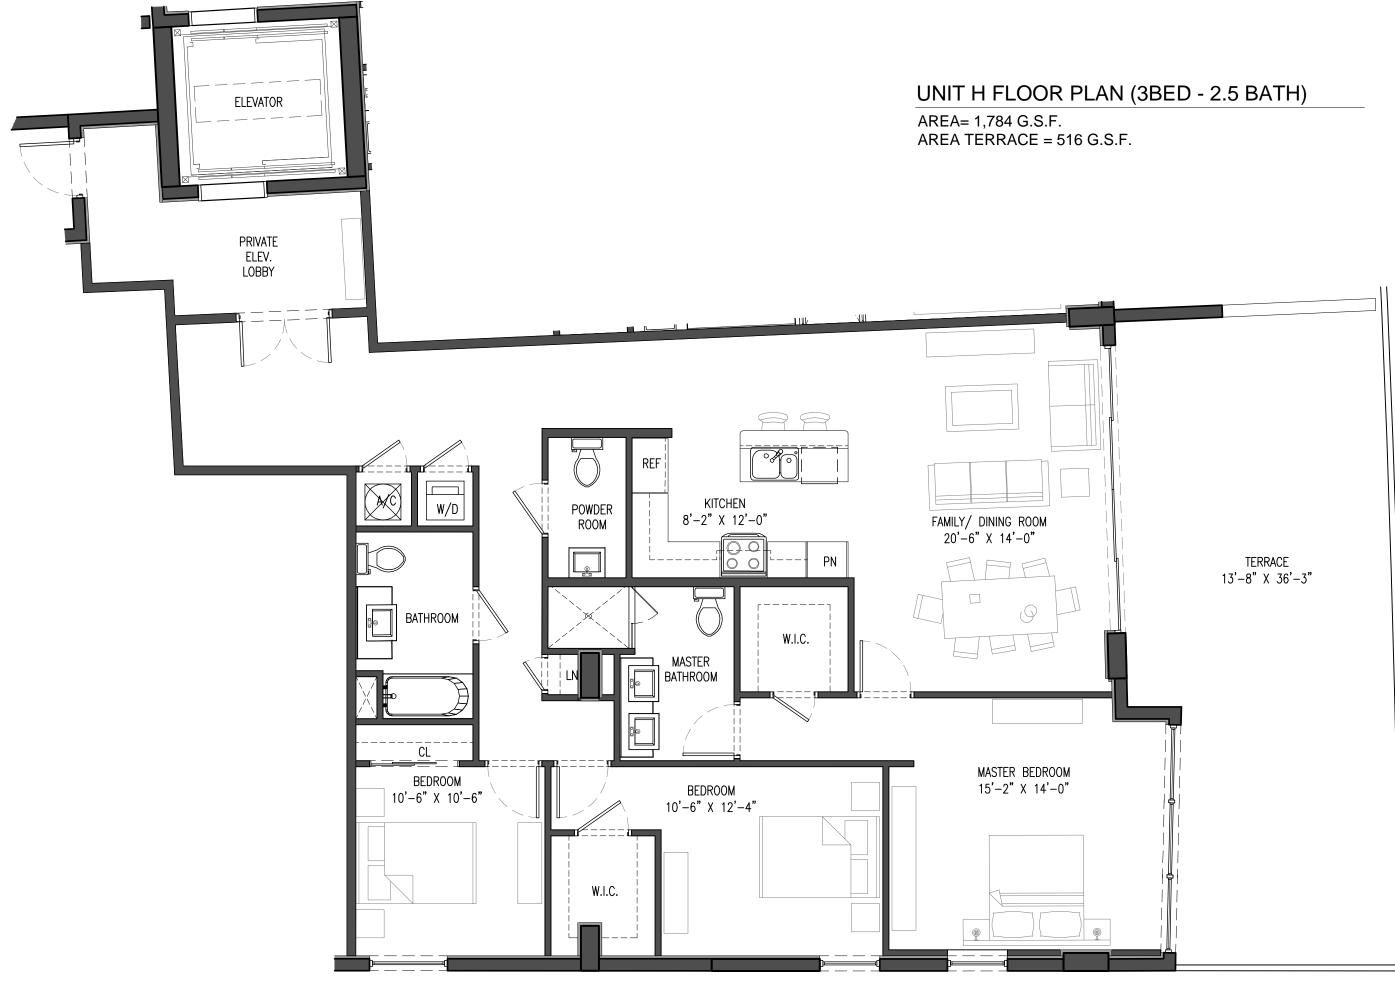

AREA= 2,150 G.S.F. AREA BALCONY = 159 G.S.F.

### UNIT-A FLOOR PLAN (4BED + DEN/3.5 BATH)



AREA= 1,507 G.S.F. AREA TERRACE = 389 G.S.F.

### UNIT-B.1 FLOOR PLAN (2BED + DEN - 2.5 BATH)



AREA= 1,507 G.S.F. AREA BALCONY = 151 G.S.F.

# UNIT- B FLOOR PLAN (2 BED + DEN/2.5 BATH)



AREA TERRACE = 389 G.S.F.



AREA= 1,701 G.S.F. TERRACE = 401 G.S.F.

### UNIT-D.1 FLOOR PLAN (3BED - 2.5 BATH)



AREA= 1,701 G.S.F. AREA BALCONY = 156 G.S.F.

## UNIT-D FLOOR PLAN (3BED - 2.5 BATH)





### UNIT-F.1 FLOOR PLAN (1BED + DEN/1.5 BATH)

AREA= 1,269 G.S.F. AREA TERRACE = 445 G.S.F.



### UNIT-F.2 FLOOR PLAN (1BED + DEN/1.5 BATH)

AREA= 1,269 G.S.F. AREA BALCONY = 196 G.S.F.



### UNIT-F FLOOR PLAN (1BED + DEN/1.5 BATH)

AREA= 1,106 G.S.F. AREA BALCONY = 196 G.S.F.



AREA BALCONY = 156 G.S.F.