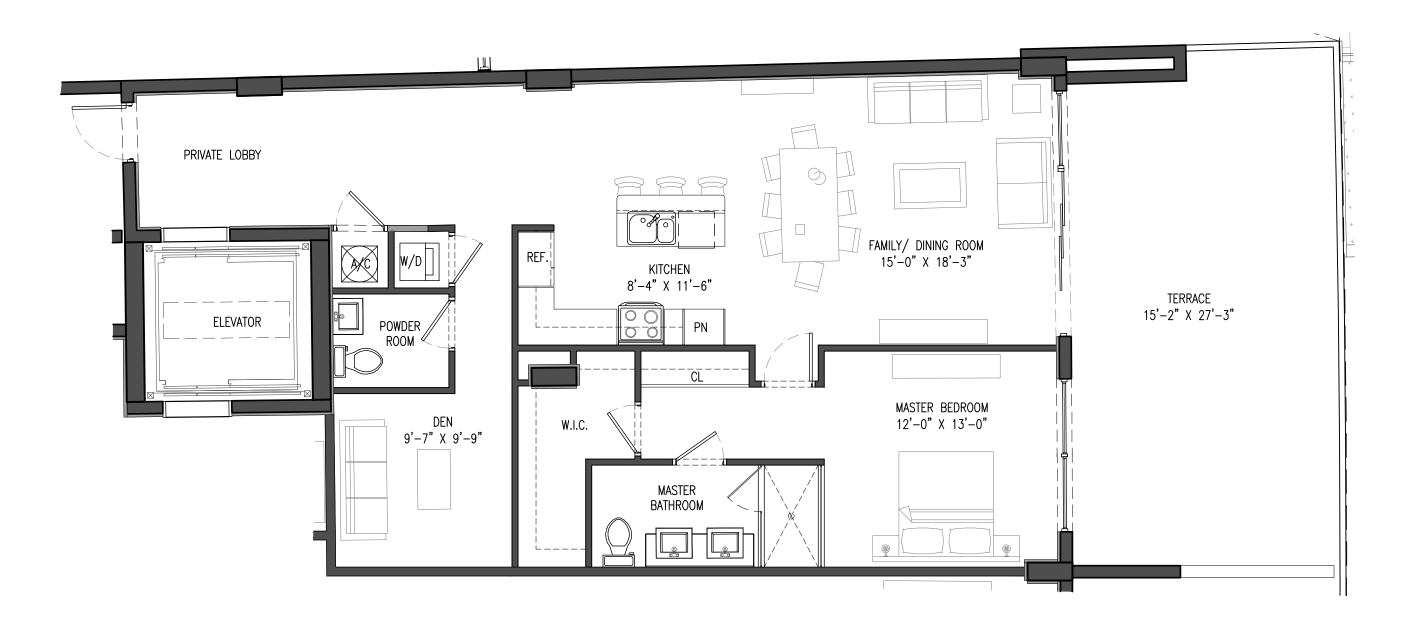

# UNIT- B FLOOR PLAN (2 BED + DEN/2.5 BATH)

AREA TERRACE = 389 G.S.F.

AREA= 1,701 G.S.F. TERRACE = 401 G.S.F.