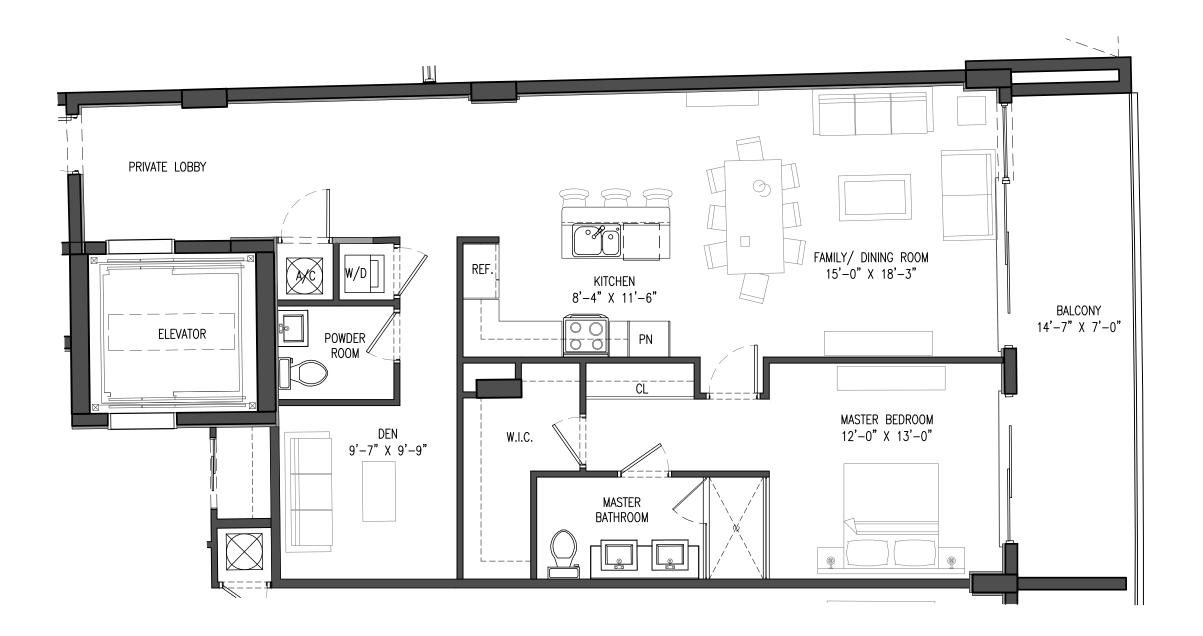

### UNIT-B.1 FLOOR PLAN (2BED + DEN - 2.5 BATH)

AREA= 1,507 G.S.F. AREA BALCONY = 151 G.S.F.