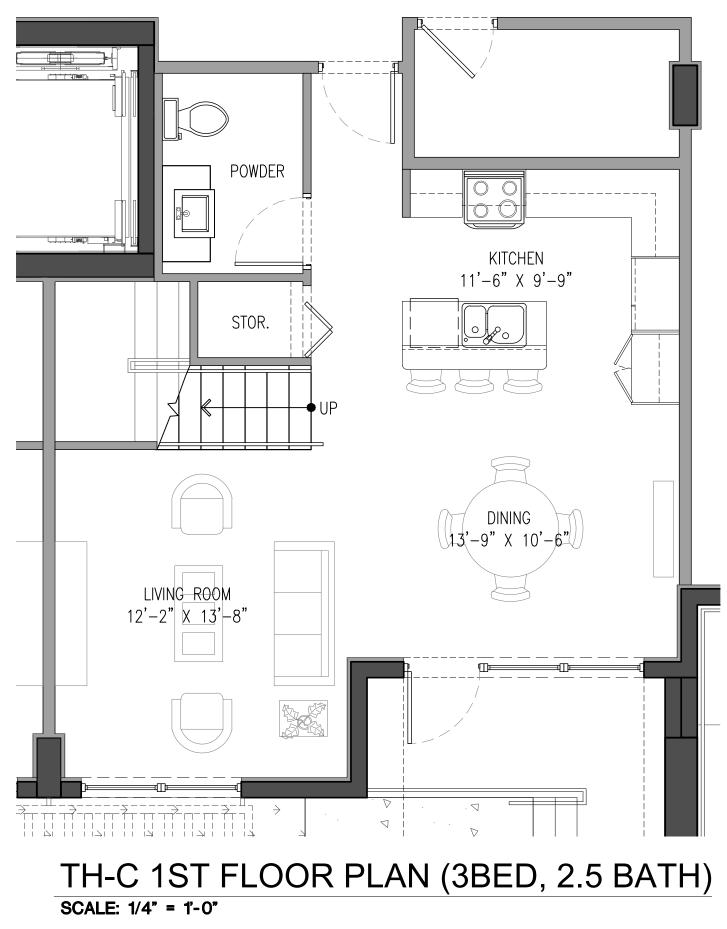

SHEET NUMBER:

AREA= 738 G.S.F.

TH-B 2ND FLOOR PLAN (3BED, 2.5 BATH) **SCALE:** 1/4" = 1'-0" AREA= 963 G.S.F.

AREA= 680 G.S.F.