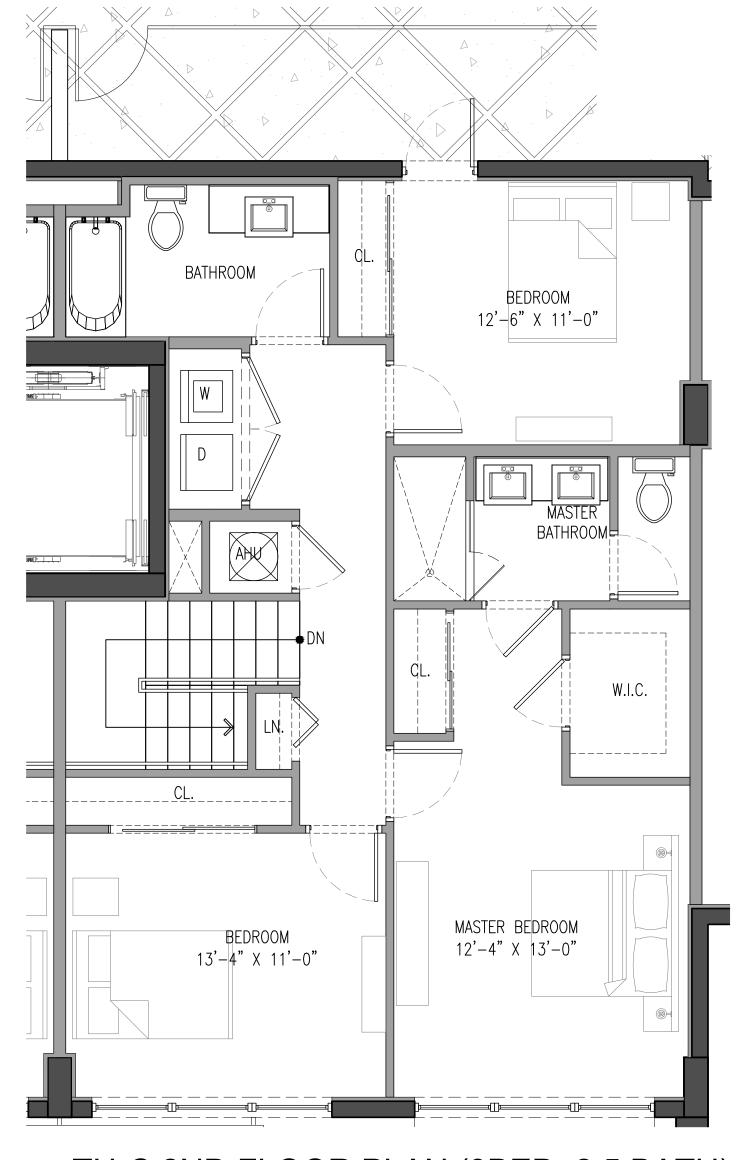

# TH-C 2ND FLOOR PLAN (3BED, 2.5 BATH) **SCALE:** 1/4" = 1'-0" AREA= 975 G.S.F.

AREA= 746 G.S.F.

CORWILARCHITECTS 4210 LAGUNA ST. CORAL GABLES FL. 33146 LIC.NO. AA-C002151 T.305.448.7383

PROJECT: PALMS OF BAY HARBOR WEST