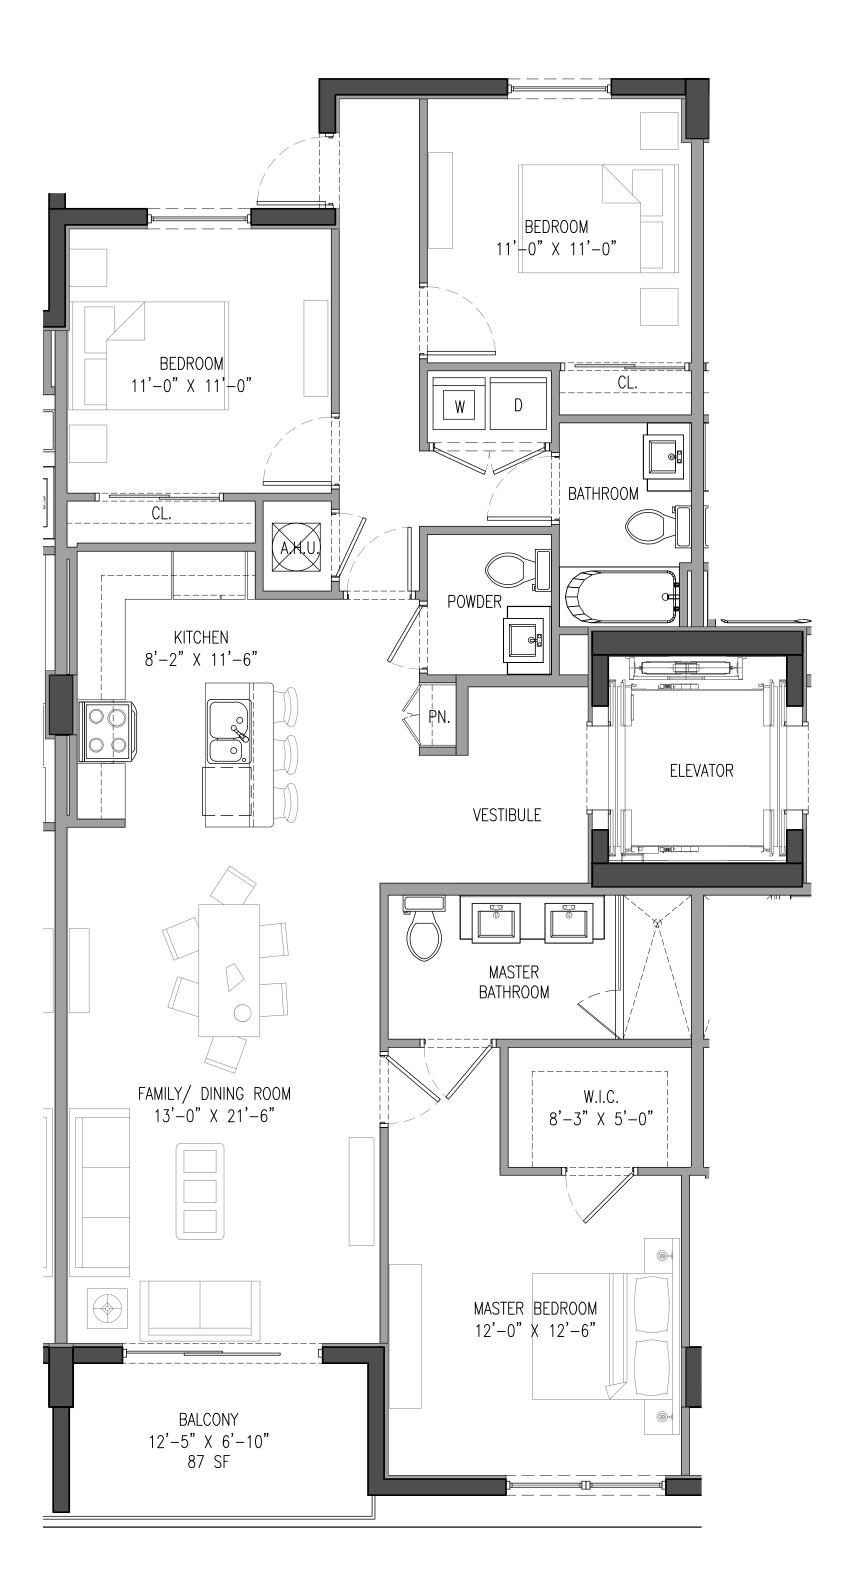

UNIT-A FLOOR PLAN (3BED, 2.5 BATH) SCALE: 1/4" = 1'-0" AREA= 1,406 G.S.F. AREA BALCONY = 87 S.F.

UNIT-B FLOOR PLAN (2BED, 2 BATH) SCALE: 1/4" = 1'-0" AREA= 1,131 G.S.F. AREA BALCONY = 81 S.F.

SCALE: 1/4" = 1'-0"