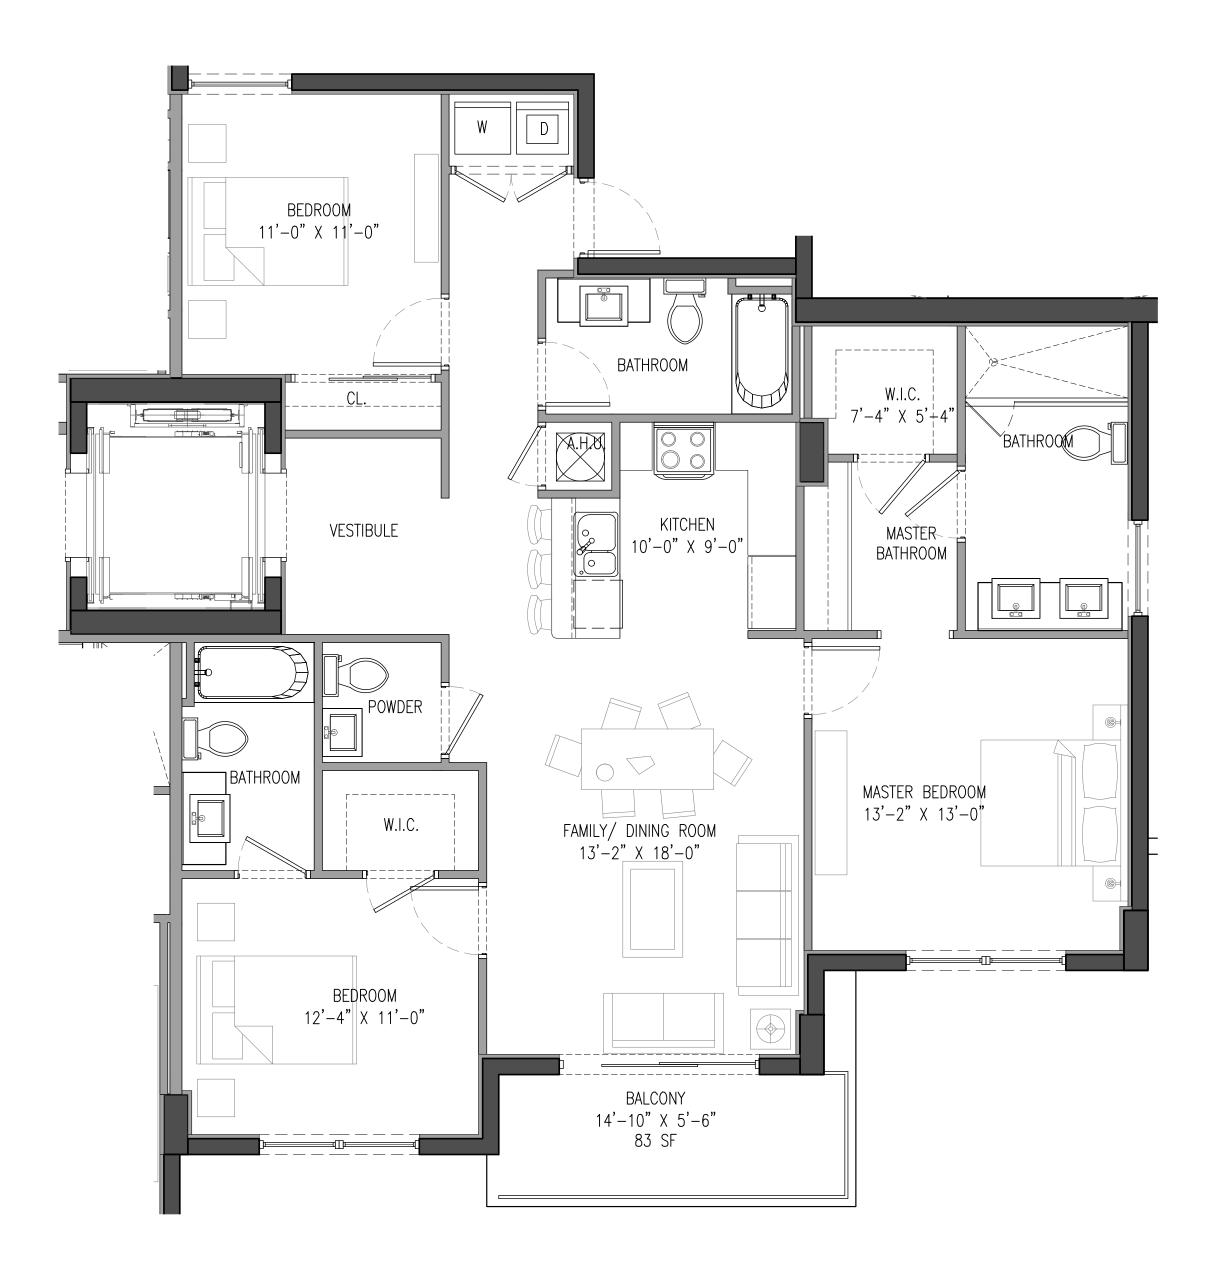

UNIT-A FLOOR PLAN (3BED, 2.5 BATH) SCALE: 1/4" = 1'-0" AREA= 1,406 G.S.F. AREA BALCONY = 87 S.F.

UNIT-B FLOOR PLAN (2BED, 2 BATH) SCALE: 1/4" = 1'-0" AREA= 1,131 G.S.F. AREA BALCONY = 81 S.F.

SCALE: 1/4" = 1'-0"