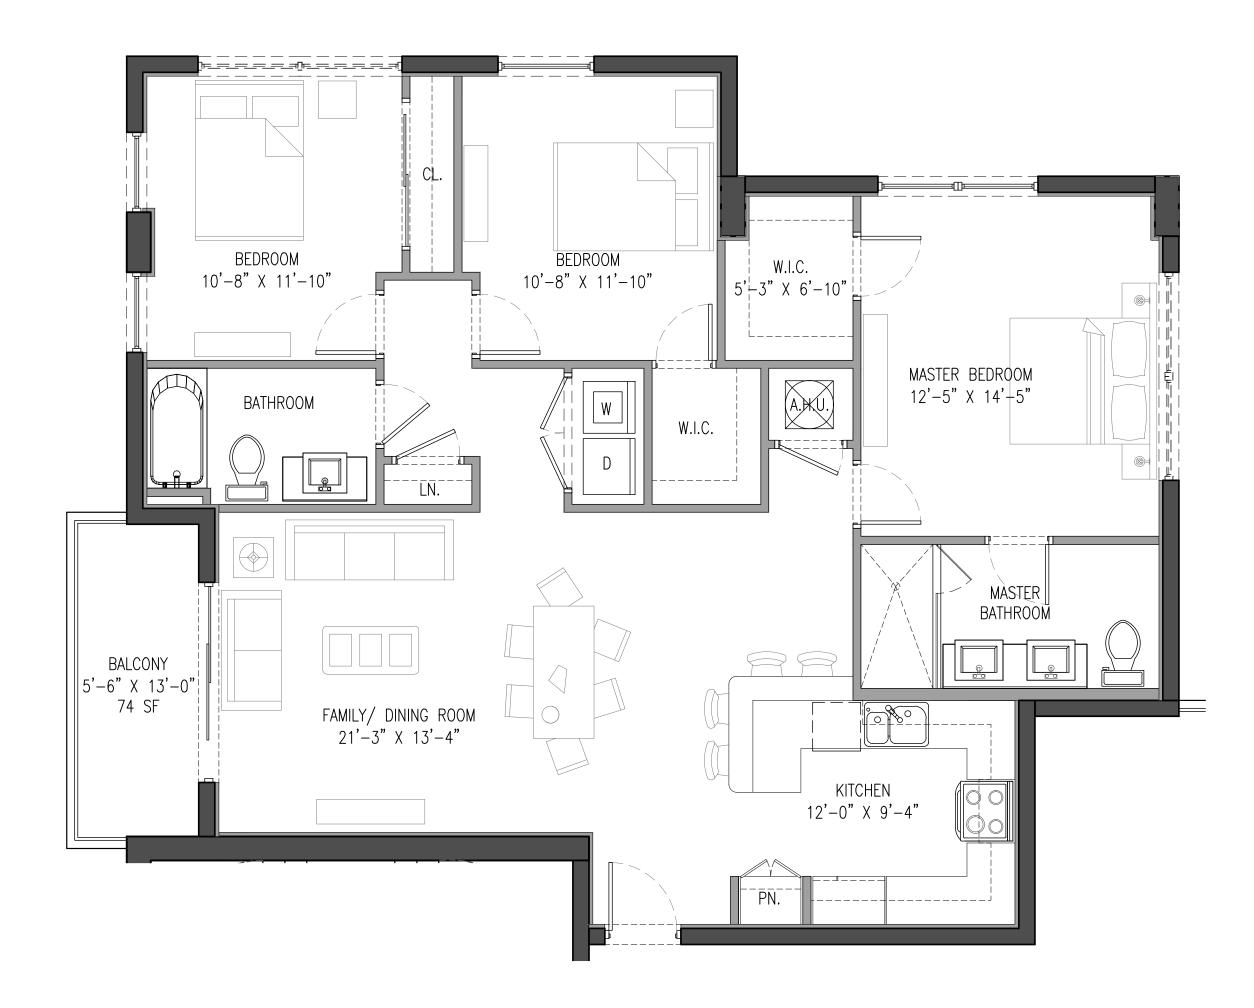

UNIT-A FLOOR PLAN (3BED, 2.5 BATH) SCALE: 1/4" = 1'-0" AREA= 1,406 G.S.F. AREA BALCONY = 87 S.F.

UNIT-B FLOOR PLAN (2BED, 2 BATH) SCALE: 1/4" = 1'-0" AREA= 1,131 G.S.F. AREA BALCONY = 81 S.F.

SCALE: 1/4" = 1'-0"