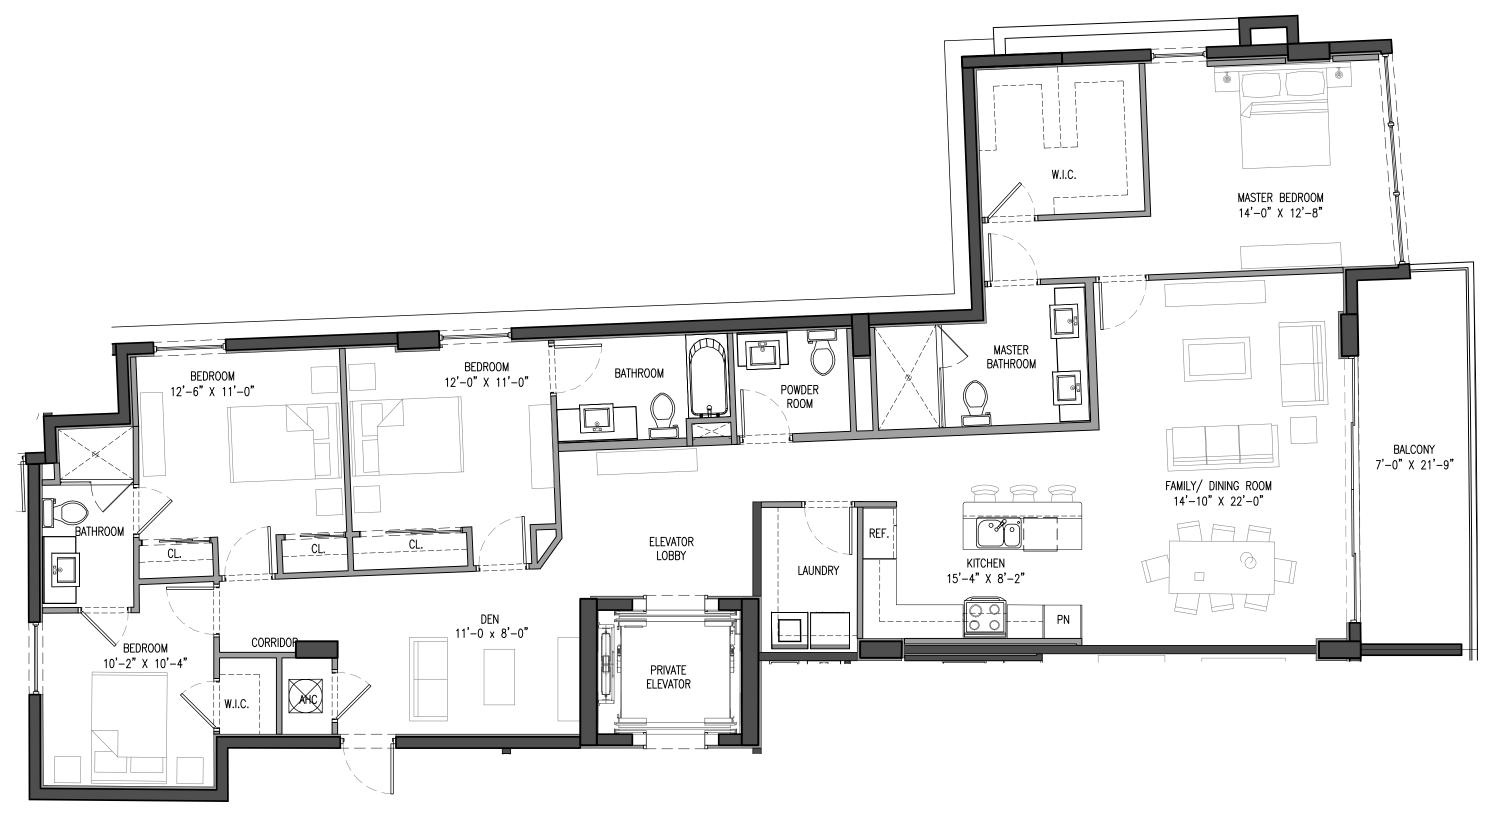

### UNIT-A FLOOR PLAN (4BED + DEN/3.5 BATH)

AREA= 1,507 G.S.F. AREA TERRACE = 389 G.S.F.

# UNIT- B FLOOR PLAN (2 BED + DEN/2.5 BATH)

AREA TERRACE = 389 G.S.F.

AREA= 1,701 G.S.F. TERRACE = 401 G.S.F.