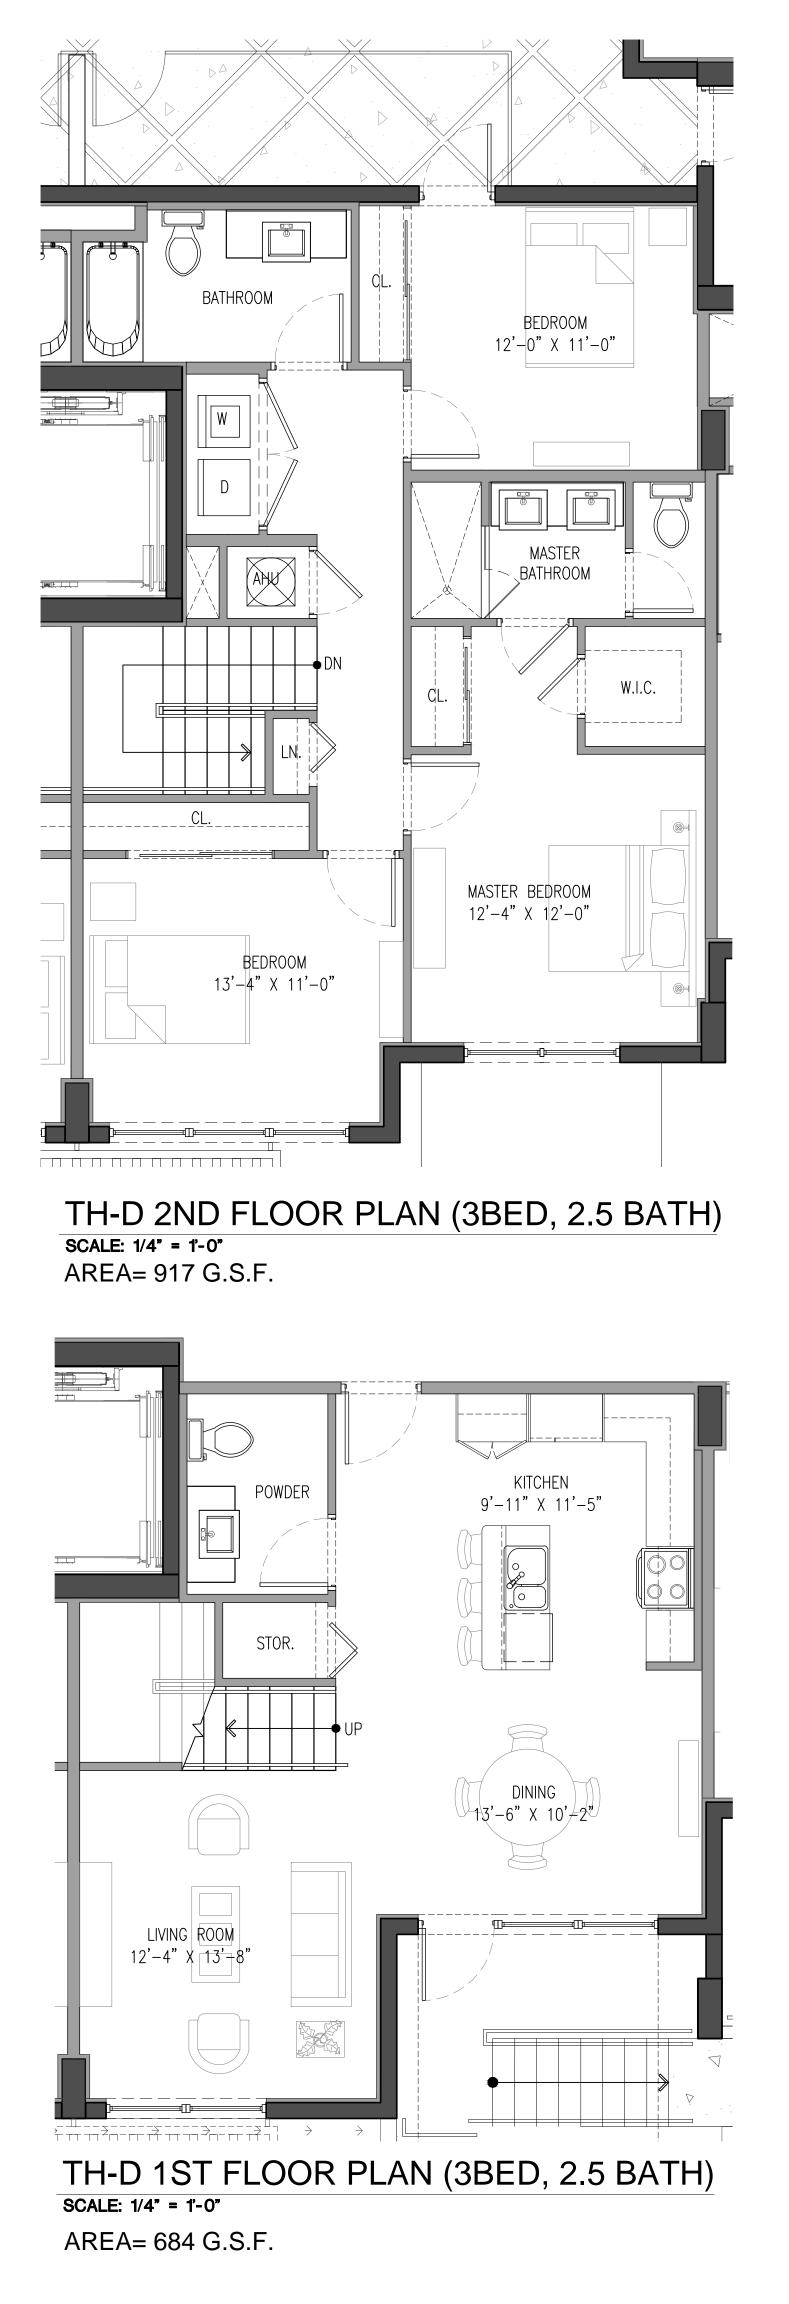

SHEET NUMBER:

AREA= 738 G.S.F.

TH-B 2ND FLOOR PLAN (3BED, 2.5 BATH) **SCALE:** 1/4" = 1'-0" AREA= 963 G.S.F.

AREA= 680 G.S.F.

# TH-C 2ND FLOOR PLAN (3BED, 2.5 BATH) **SCALE:** 1/4" = 1'-0" AREA= 975 G.S.F.

AREA= 746 G.S.F.

CORWILARCHITECTS 4210 LAGUNA ST. CORAL GABLES FL. 33146 LIC.NO. AA-C002151 T.305.448.7383

PROJECT: PALMS OF BAY HARBOR WEST