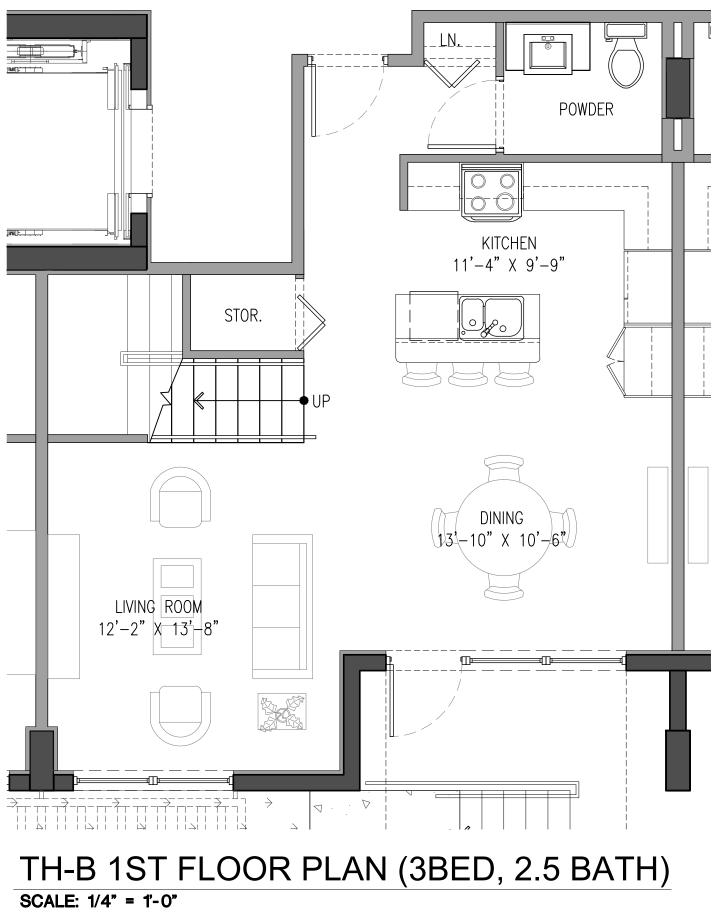

SHEET NUMBER:

AREA= 738 G.S.F.

TH-B 2ND FLOOR PLAN (3BED, 2.5 BATH) **SCALE:** 1/4" = 1'-0" AREA= 963 G.S.F.

AREA= 680 G.S.F.