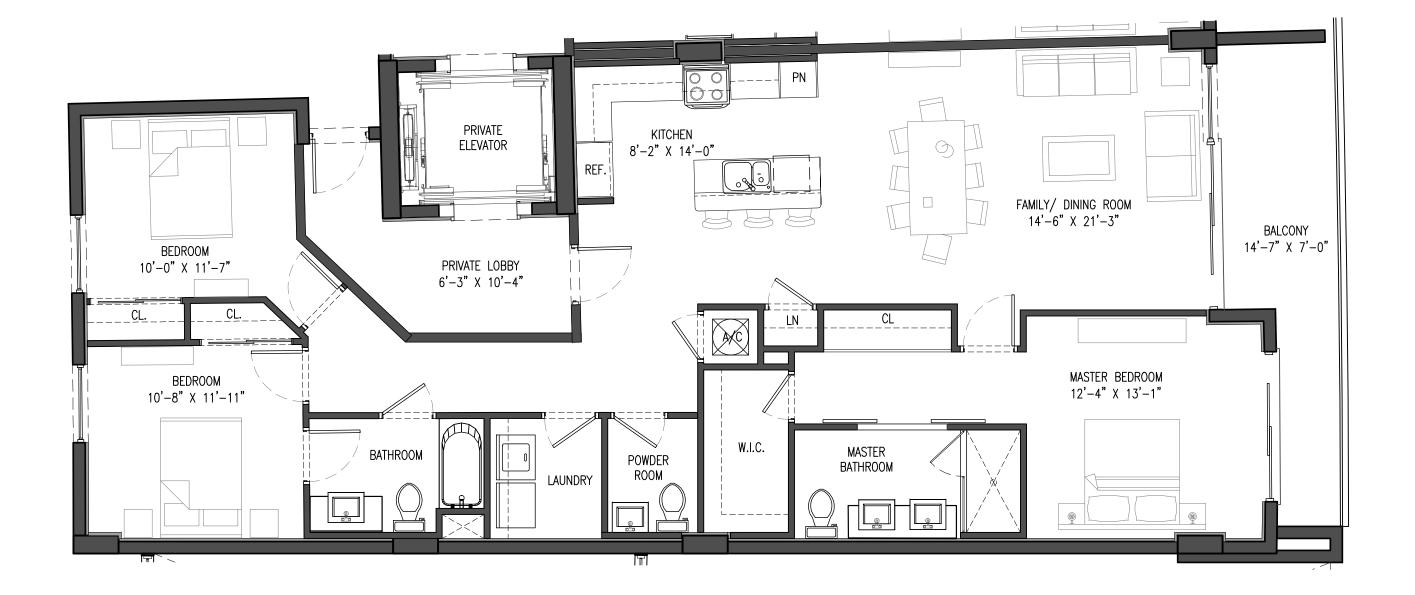

### UNIT-B.1 FLOOR PLAN (2BED + DEN - 2.5 BATH)

AREA= 1,507 G.S.F. AREA BALCONY = 151 G.S.F.