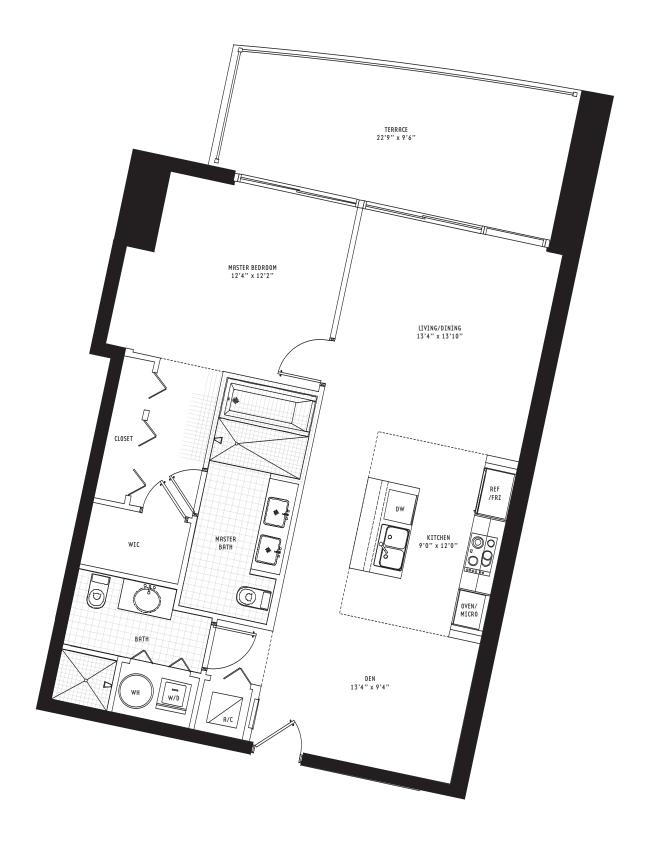

### UNIT B2 1 Bedroom + Den • 2 Bath

All dimensions are approximate and all floor plans and development plans are subject to change by the developer without notice. Stated dimensions are measured to the exterior boundaries of the exterior walls and the centerline of interior demissing walls and in fact vary from the dimensions that would be determined by using the description and definition of the "Unit" set forth in the Declaration (which generally only includes the interior airspace between the perimeter walls and excludes interior structural components).

305.530.0200 900BiscayneBay.com