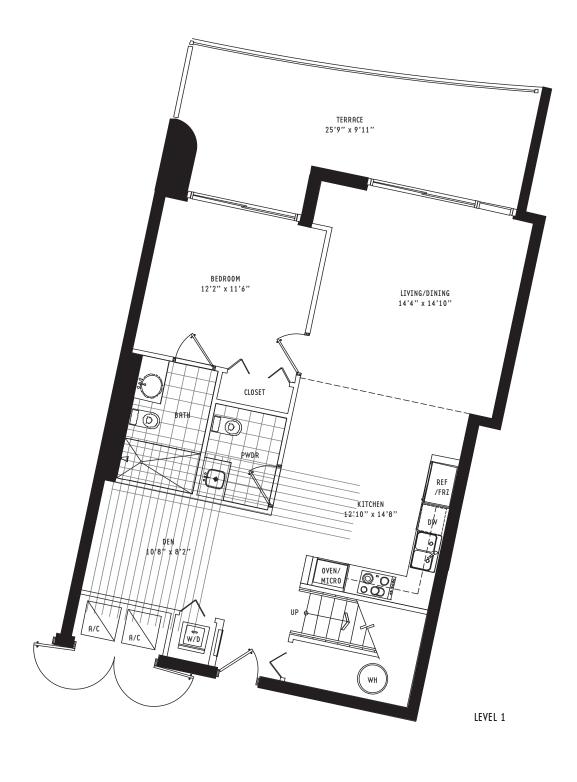

## TOWNHOME C 2 Bedroom + Den • 2.5 Bath

All dimensions are approximate and all floor plans and development plans are subject to change by the developer without notice. Stated dimensions are measured to the exterior boundaries of the exterior walls and the centerline of interior demissing walls and in fact vary from the dimensions that would be determined by using the description and definition of the "Unit" set forth in the Declaration (which generally only includes the interior airspace between the perimeter walls and excludes interior structural components).

2,076 sq ft 193.0 m² 305.530.0200 900BiscayneBay.com