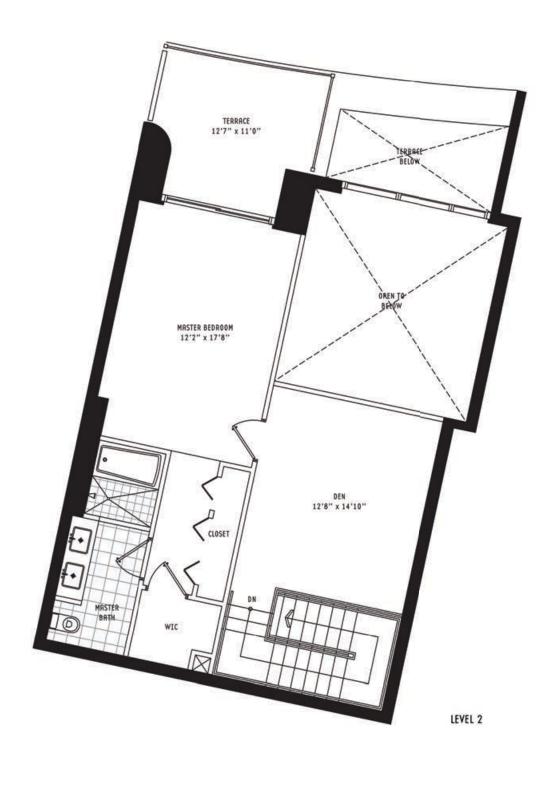

## TOWNHOME C 2 Bedroom + Den • 2.5 Bath

All dimensions are approximate and all floor plans and development plans are subject to change by the developer without notice. Stated dimensions are measured to the exterior boundaries of the exterior walls and the centerline of interior demissing walls and in fact vary from the dimensions that would be determined by using the description and definition of the "Unit" set forth in the Declaration (which generally only includes the interior airspace between the perimeter walls and excludes interior structural components).

2,076 sq ft 193.0 m² 305.530.0200 900BiscayneBay.com