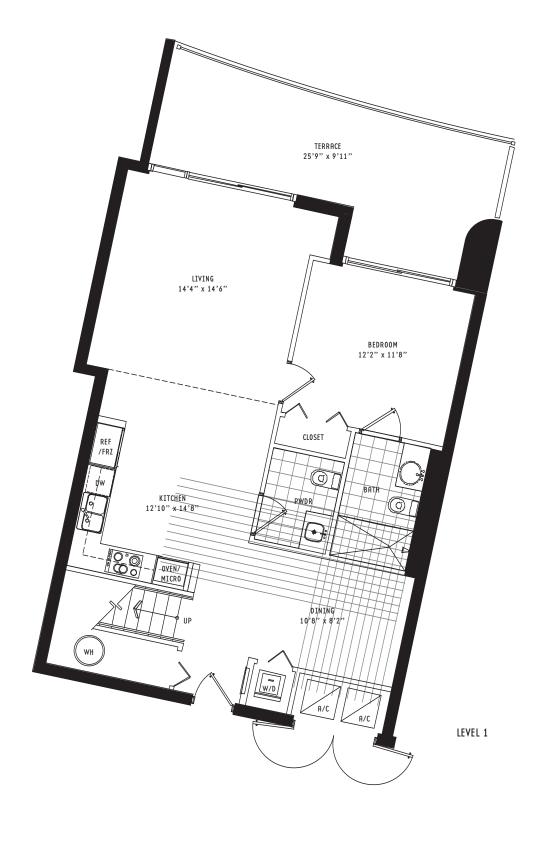

### TOWNHOME A 2 Bedroom + Den • 3 Bath

All dimensions are approximate and all floor plans and development plans are subject to change by the developer without notice. Stated dimensions are measured to the exterior boundaries of the exterior walls and the centerline of interior demissing walls and in fact vary from the dimensions that would be determined by using the description and definition of the "Unit" set forth in the Declaration (which generally only includes the interior airspace between the perimeter walls and excludes interior structural components).

305.530.0200 900BiscayneBay.com

## TOWNHOME A 2 Bedroom + Den • 3 Bath

All dimensions are approximate and all floor plans and development plans are subject to change by the developer without notice. Stated dimensions are subject to change by the developer without notice. Stated dimensions are interior demissing walls and in last vary from the dimensions that would be determined by using the description and definition of the "Uhit" set forth in the Declaration (which generally only includes the interior airspace between the perimeter walls and excludes interior structural components). 
 Interior
 1,982 sq ft
 184.3 m²

 Terrace
 527 sq ft
 49.0 m²

 Total area
 2,509 sq ft
 233.3 m²

305.530.0200 900BiscayneBay.com