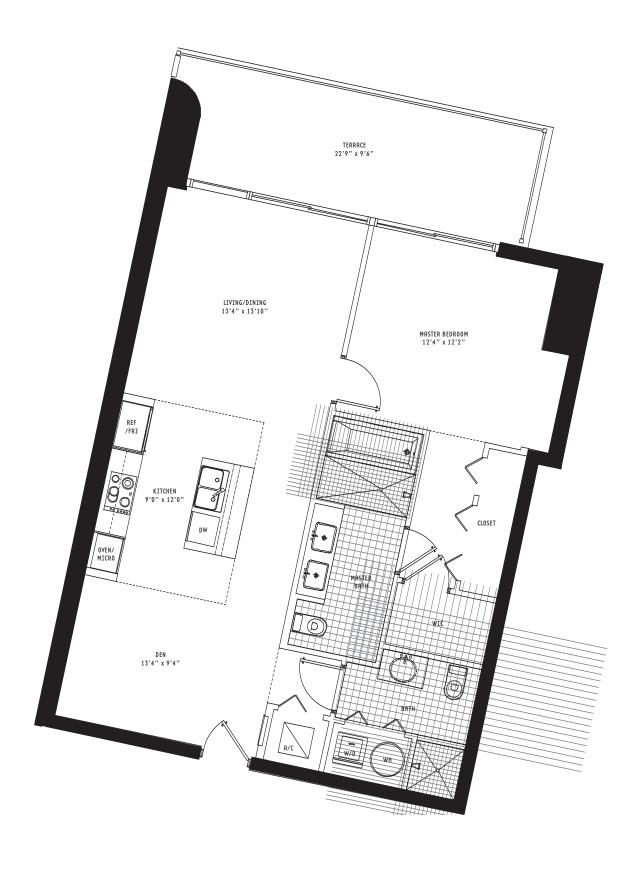

## FLAT B3 1 Bedroom • 1.5 Bath

All dimensions are approximate and all floor plans and development plans are subject to change by the developer without notice. Stated dimensions are measured to the exterior boundaries of the exterior walls and the centerline of interior demising walls and in fact vary from the dimensions that would be determined by using the description and definition of the "Unit" set forth in the Declaration (which generally only includes the interior airspace between the perimeter walls and excludes interior structural components).

305.530.0200 900BiscayneBay.com

ВАҮ