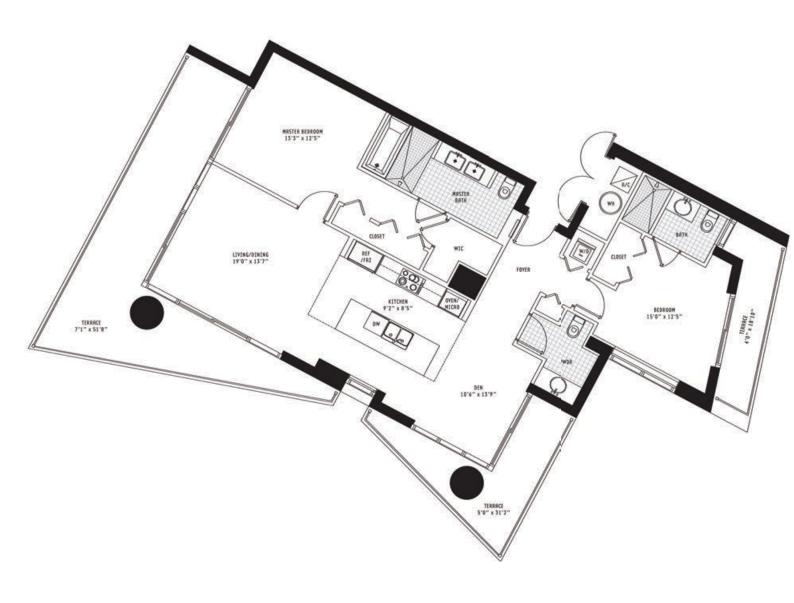

### UNIT C 2 Bedroom + Den • 3 Bath

All dimensions are approximate and all floor plans and development plans are subject to change by the developer without notice. Stated dimensions are measured to the exterior boundaries of the exterior walls and the centerine of interior demissing walls and in fact way from the dimensions that would be determined by using the description and definition of the "Uhit" set forth in the Declaration (which generally only includes the interior airspace between the perimeter walls and excludes interior structural components): 
 Interior
 1,712 sq ft
 159.0 m²

 Terrace
 445 sq ft
 41.4 m²

 Total area
 2,157 sq ft
 200.4 m²

305.530.0200 900BiscayneBay.com