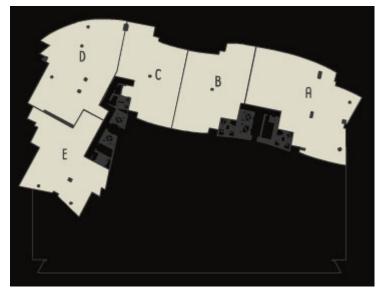

## UNIT D 3 Bedroom + Den • 4 Bath

All dimensions are approximate and all floor plans and development plans are subject to change by the developer without notice. Stated dimensions are measured to the exterior boundaries of the exterior walls and the centerine of interior demissing walls and in last way from the dimensions that would be determined by using the description and definition of the "thist" set forth in the Declaration (which generally only includes the interior airspace between the perimeter walls and excludes interior structural components). 
 Interior
 2,335 sq ft
 216.9 m²

### UNIT E 2 Bedroom + Den • 3 Bath

All dimensions are approximate and all floor plans and development plans are subject to change by the developer without notice. Stated dimensions are subject to change by the developer without notice. Stated dimensions are interior demissing walls and in last vary from the dimensions that would be determined by using the description and definition of the "Uhit" set forth in the Declaration (which generally only includes the interior airspace between the perimeter walls and excludes interior structural components). 
 Interior
 1,576 sq ft
 146.4 m²