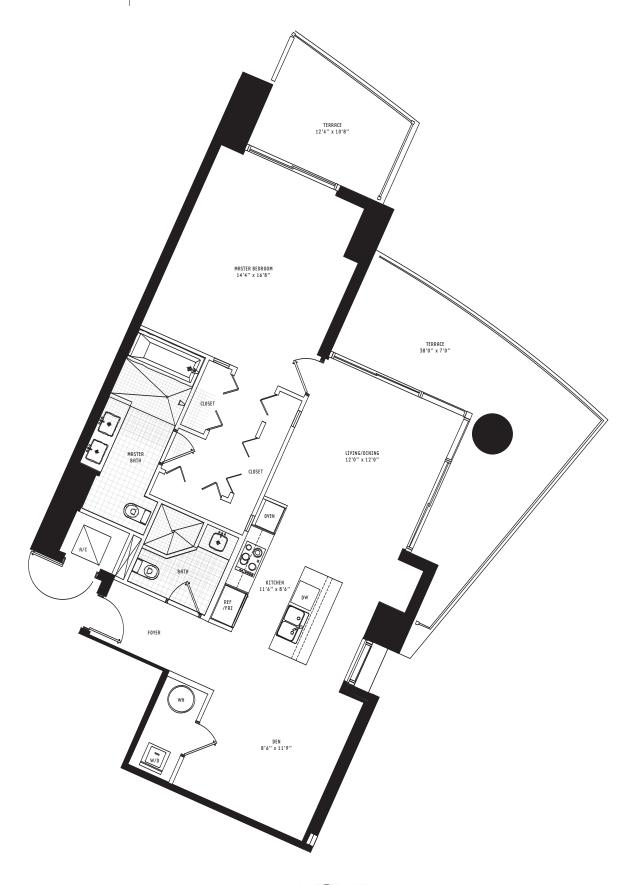

### UNIT A 2 Bedroom + Den • 3.5 Bath

All dimensions are approximate and all floor plans and development plans are subject to change by the developer without notice. Stated dimensions are measured to the exterior boundaries of the exterior walls and the centerine of interior demissing walls and in fact way from the dimensions that would be determined by using the description and definition of the "Uhit" set forth in the Declaration (which generally only includes the interior airspace between the perimeter walls and excludes interior structural components).

 Interior
 1,796 sq ft
 166.8 m²

 Terrace
 802 sq ft
 74.6 m²

 Total area
 2,598 sq ft
 241.4 m²

305.530.0200 900BiscoyneBay.com