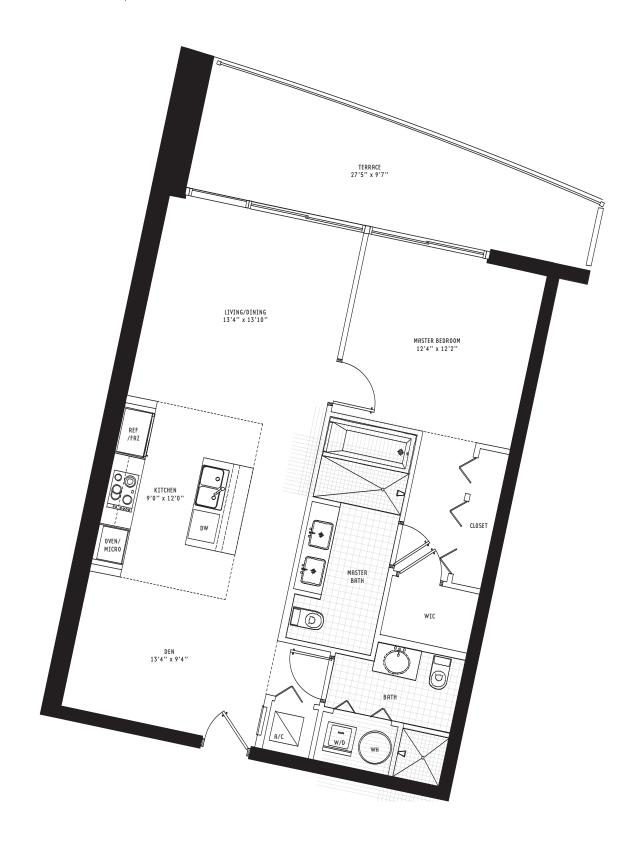

# UNIT F 1 Bedroom + Den ◆ 2 Bath Interior 1,140 sq ft 105.9 m² Terrace 209 sq ft 19.4 m² Total area 1,349 sq ft 125.3 m² 305.530.0200 900BiscayneBay.com BISCAYNE 900 BAY

All dimensions are approximate and all floor plans and development plans are subject to change by the developer without notice. Stated dimensions are measured to the exterior boundaries of the exterior walls and the centerine of interior demissing walls and in fact vary from the dimensions that would be determined by using the description and definition of the "Unit" set forth in the Declaration (which generally only includes the interior airspace between the perimeter walls and excludes interior structural components).