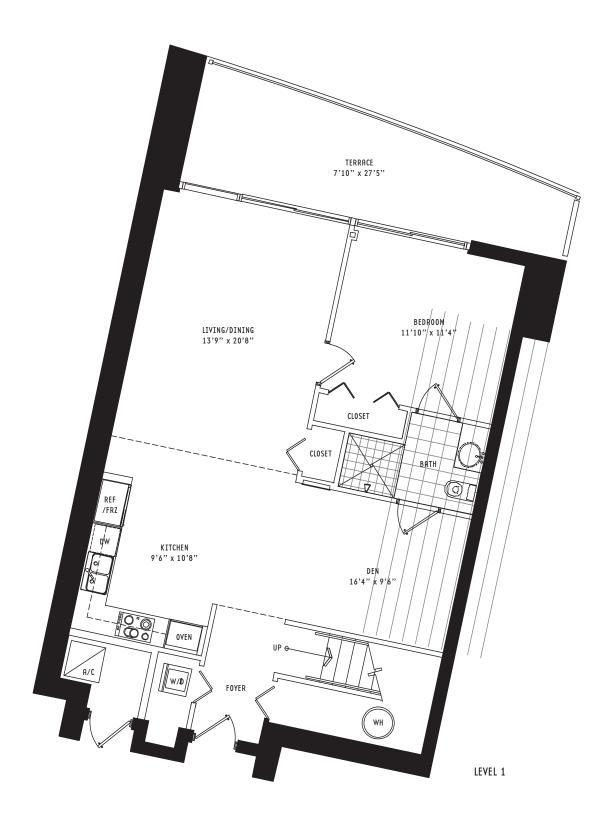

## TOWNHOME B1 2 Bedroom + Den • 3 Bath

All dimensions are approximate and all floor plans and development plans are subject to change by the developer without notice. Stated dimensions are measured to the exterior boundaries of the exterior walls and the centerline of interior demissing walls and in fact vary from the dimensions that would be determined by using the description and definition of the "Unit" set forth in the Declaration (which generally only includes the interior airspace between the perimeter walls and excludes interior structural components).

 Interior
 1,694 sq ft
 157.5 m²

 Terrace
 295 sq ft
 27.4 m²

 Total area
 1,989 sq ft
 184.9 m²

305.530.0200 900BiscayneBay.com