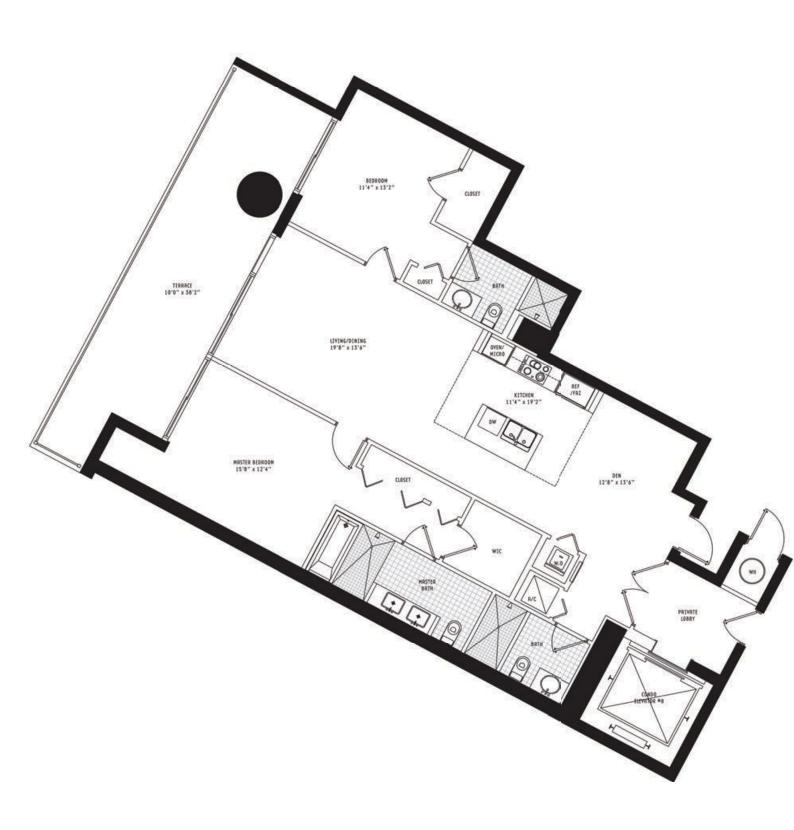

## FLAT B3 1 Bedroom • 1.5 Bath

All dimensions are approximate and all floor plans and development plans are subject to change by the developer without notice. Stated dimensions are measured to the exterior boundaries of the exterior walls and the centerline of interior demising walls and in fact vary from the dimensions that would be determined by using the description and definition of the "Unit" set forth in the Declaration (which generally only includes the interior airspace between the perimeter walls and excludes interior structural components).

305.530.0200 900BiscayneBay.com

ВАҮ