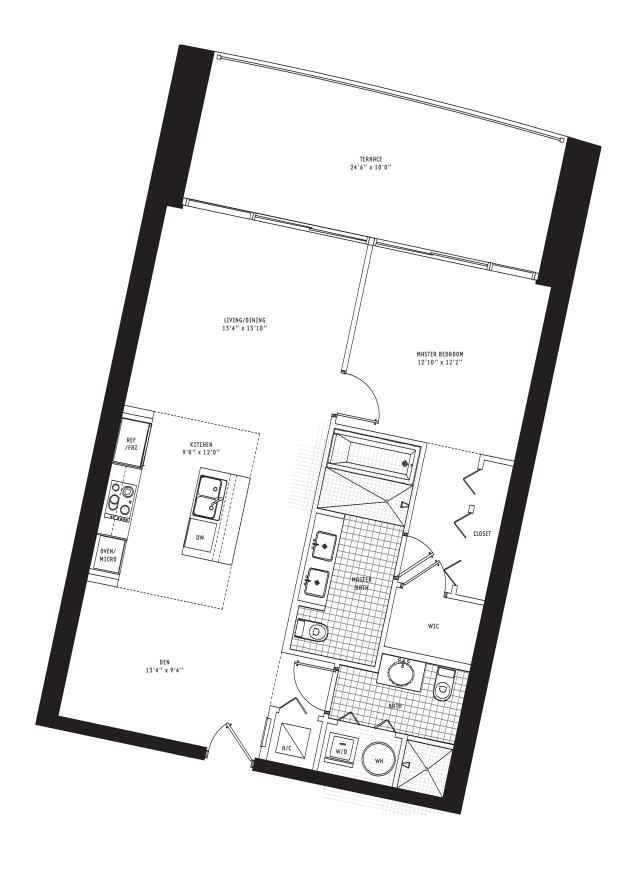

### UNIT B1 1 Bedroom + Den • 2 Bath

All dimensions are approximate and all floor plans and development plans are subject to change by the developer without notice. Stated dimensions are measured to the exterior boundaries of the exterior walls and the centerline of interior demissing walls and in fact vary from the dimensions that would be determined by using the description and definition of the "Unit" set forth in the Declaration (which generally only includes the interior airspace between the perimeter walls and excludes interior structural components).

305.530.0200 900BiscayneBay.com