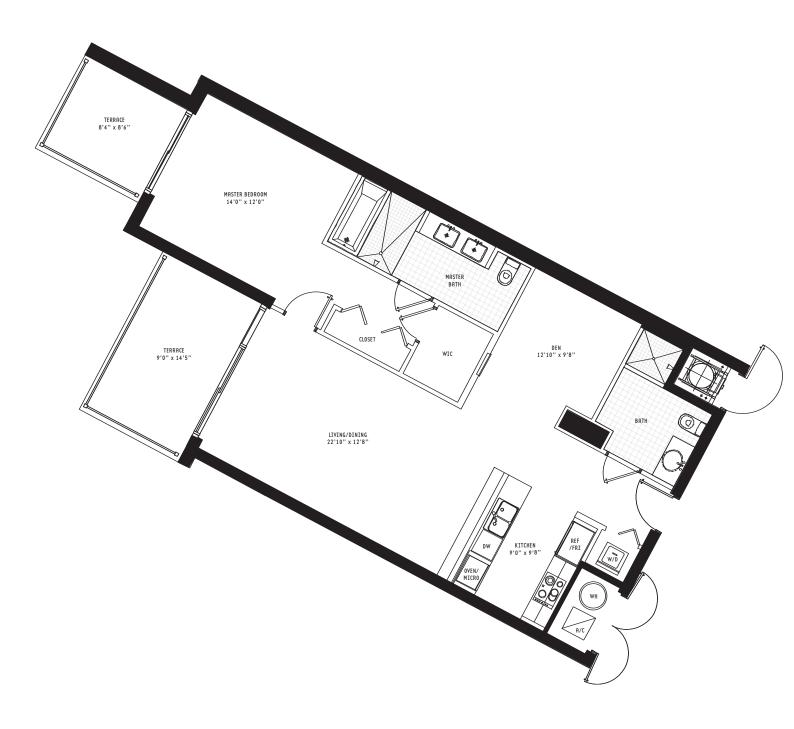

### FLAT B2 1 Bedroom • 2 Bath

All dimensions are approximate and all floor plans and development plans are subject to change by the developer without notice. Stated dimensions are measured to the exterior boundaries of the exterior walls and the centerline of interior demissing walls and in fact vary from the dimensions that would be determined by using the description and definition of the "Unit" set forth in the Declaration (which generally only includes the interior airspace between the perimeter walls and excludes interior structural components).

 Interior
 1,015 sq ft
 94.3 m²

 Terrace
 242 sq ft
 22.5 m²

 Total area
 1,257 sq ft
 116.8 m²

305.530.0200 900BiscayneBay.com