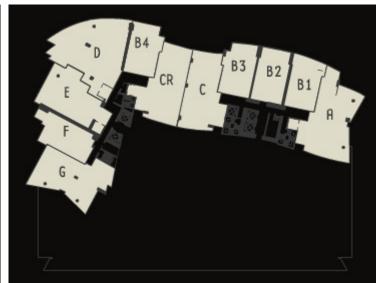

### UNIT B4 1 Bedroom + Den • 2 Bath

All dimensions are approximate and all floor plans and development plans are subject to change by the developer without notice. Stated dimensions are measured to the exterior boundaries of the exterior walls and the centerline of interior demissing walls and in fact vary from the dimensions that would be determined by using the description and definition of the "Unit" set forth in the Declaration (which generally only includes the interior airspace between the perimeter walls and excludes interior structural components).

### UNIT C 2 Bedroom + Den • 3 Bath

All dimensions are approximate and all floor plans and development plans are subject to change by the developer without notice. Stated dimensions are measured to the exterior boundaries of the exterior walls and the centerine of interior demissing walls and in fact way from the dimensions that would be determined by using the description and definition of the "Uhit" set forth in the Declaration (which generally only includes the interior airspace between the perimeter walls and excludes interior structural components): 
 Interior
 1,712 sq ft
 159.0 m²

### UNIT CR 2 Bedroom + Den • 3 Bath

All dimensions are approximate and all floor plans and development plans are subject to change by the developer without notice. Stated dimensions are measured to the exterior boundaries of the exterior walls and the centerline of interior demissing walls and in fact way from the dimensions that would be determined by using the description and definition of the "Uhit" set forth in the Declaration (which generally only includes the interior airspace between the perimeter walls and excludes interior structural components):

## UNIT D 3 Bedroom + Den • 4 Bath

All dimensions are approximate and all floor plans and development plans are subject to change by the developer without notice. Stated dimensions are measured to the exterior boundaries of the exterior walls and the centerine of interior demissing walls and in last way from the dimensions that would be determined by using the description and definition of the "thist" set forth in the Declaration (which generally only includes the interior airspace between the perimeter walls and excludes interior structural components). 
 Interior
 2,335 sq ft
 216.9 m²

### UNIT E 2 Bedroom + Den • 3 Bath

All dimensions are approximate and all floor plans and development plans are subject to change by the developer without notice. Stated dimensions are subject to change by the developer without notice. Stated dimensions are interior demissing walls and in last vary from the dimensions that would be determined by using the description and definition of the "Uhit" set forth in the Declaration (which generally only includes the interior airspace between the perimeter walls and excludes interior structural components). 
 Interior
 1,576 sq ft
 146.4 m²

# UNIT F 1 Bedroom + Den ◆ 2 Bath Interior 1,140 sq ft 105.9 m² Terrace 209 sq ft 19.4 m² Total area 1,349 sq ft 125.3 m² 305.530.0200 900BiscayneBay.com BISCAYNE 900 BAY

All dimensions are approximate and all floor plans and development plans are subject to change by the developer without notice. Stated dimensions are measured to the exterior boundaries of the exterior walls and the centerine of interior demissing walls and in fact vary from the dimensions that would be determined by using the description and definition of the "Unit" set forth in the Declaration (which generally only includes the interior airspace between the perimeter walls and excludes interior structural components).

## UNIT G 2 Bedroom + Den • 2.5 Bath

All dimensions are approximate and all floor plans and development plans are subject to change by the developer without notice. Stated dimensions are subject to change by the developer without notice. Stated dimensions are interested to the extent of boundaries of the exterior waits and the contentine of interior demissing walls and in last vary from the dimensions that would be determined by using the description and definition of the "Uhit" set forth in the Declaration (which generally only includes the interior airspace between the perimeter walls and excludes interior structural components). 
 Interior
 1,355 sq ft
 125.9 m²