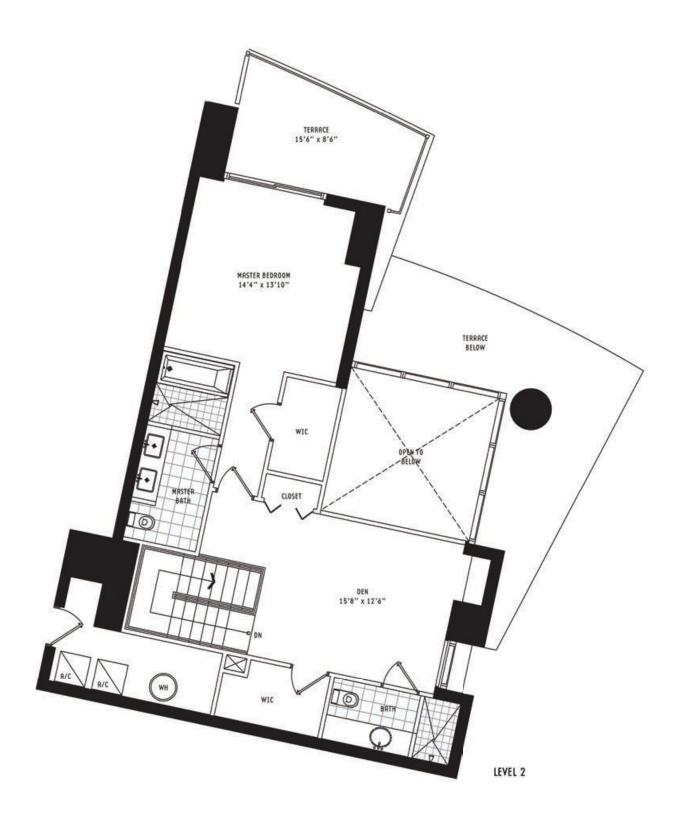

### TOWNHOME A 2 Bedroom + Den • 3 Bath

All dimensions are approximate and all floor plans and development plans are subject to change by the developer without notice. Stated dimensions are measured to the exterior boundaries of the exterior walls and the centerline of interior demissing walls and in fact vary from the dimensions that would be determined by using the description and definition of the "Unit" set forth in the Declaration (which generally only includes the interior airspace between the perimeter walls and excludes interior structural components).

305.530.0200 900BiscayneBay.com