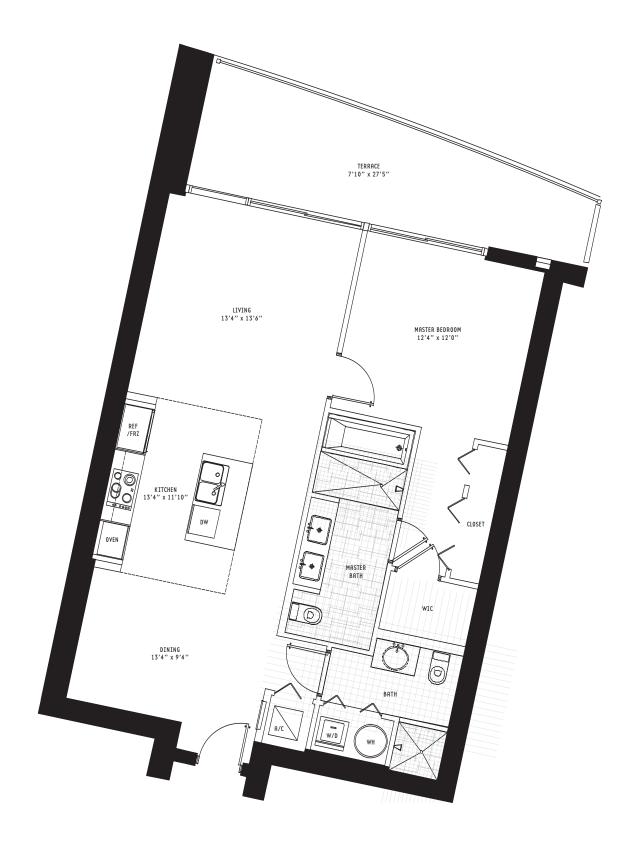

### UNIT B1 1 Bedroom + Den • 2 Bath

All dimensions are approximate and all floor plans and development plans are subject to change by the developer without notice. Stated dimensions are measured to the exterior boundaries of the exterior walls and the centerline of interior demissing walls and in fact vary from the dimensions that would be determined by using the description and definition of the "Unit" set forth in the Declaration (which generally only includes the interior airspace between the perimeter walls and excludes interior structural components).

305.530.0200 900BiscayneBay.com