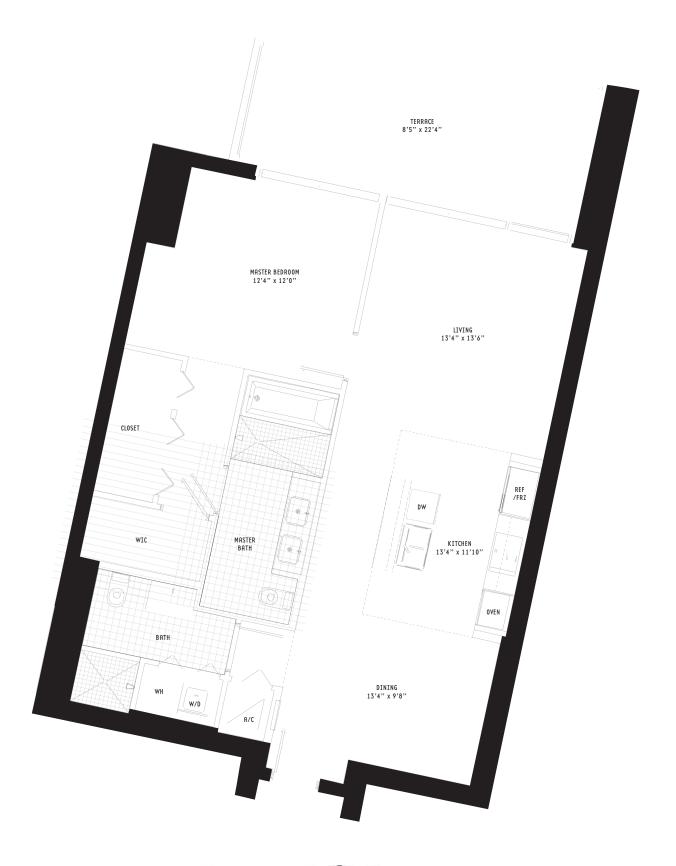

### UNIT B3 1 Bedroom + Den • 2 Bath

All dimensions are approximate and all floor plans and development plans are subject to change by the developer without notice. Stated dimensions are measured to the exterior boundaries of the exterior walls and the centerline of interior demissing walls and in fact vary from the dimensions that would be determined by using the description and definition of the "Unit" set forth in the Declaration (which generally only includes the interior airspace between the perimeter walls and excludes interior structural components).

305.530.0200 900BiscayneBay.com