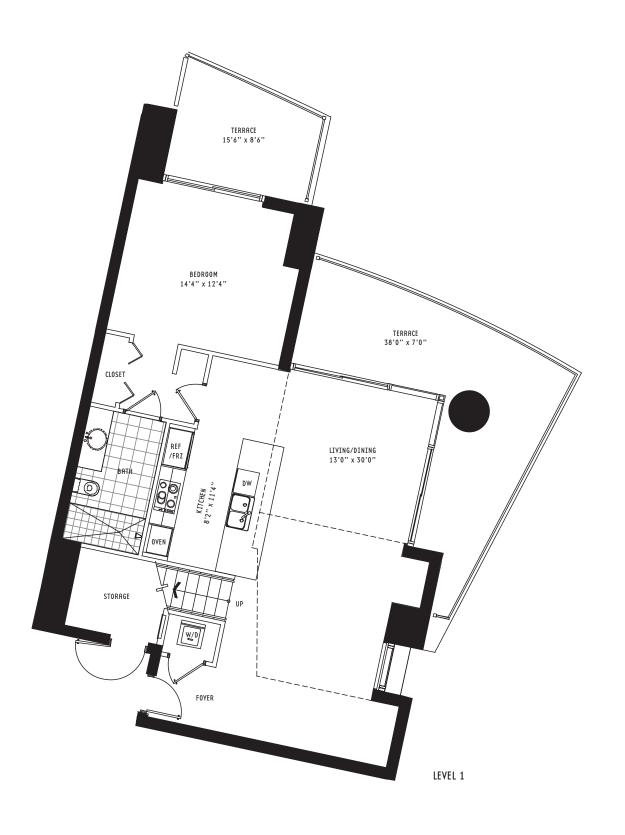

### TOWNHOME A 2 Bedroom + Den • 3 Bath

All dimensions are approximate and all floor plans and development plans are subject to change by the developer without notice. Stated dimensions are measured to the exterior boundaries of the exterior walls and the centerline of interior demissing walls and in fact vary from the dimensions that would be determined by using the description and definition of the "Unit" set forth in the Declaration (which generally only includes the interior airspace between the perimeter walls and excludes interior structural components).

305.530.0200 900BiscayneBay.com