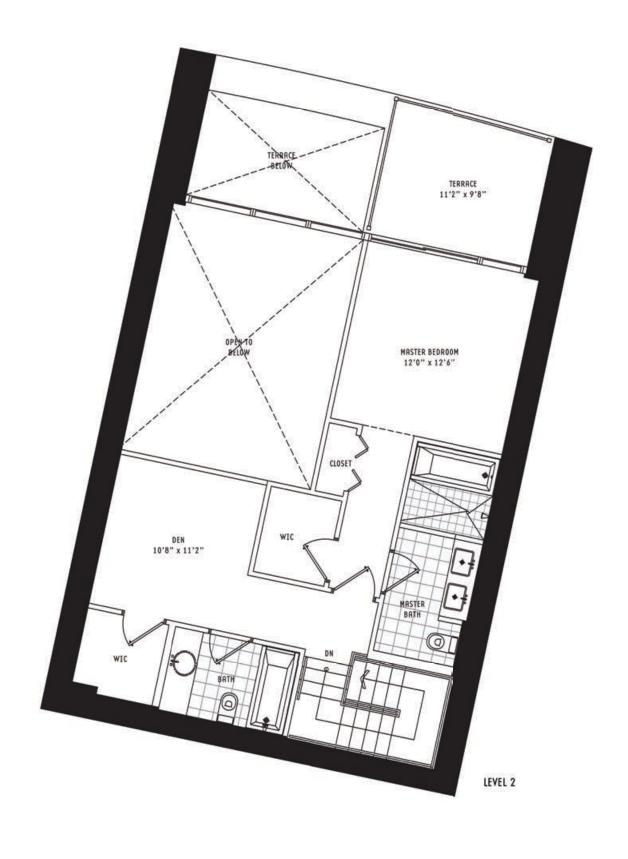

## TOWNHOME B1 2 Bedroom + Den • 3 Bath

All dimensions are approximate and all floor plans and development plans are subject to change by the developer without notice. Stated dimensions are measured to the exterior boundaries of the exterior walls and the centerline of interior demissing walls and in fact vary from the dimensions that would be determined by using the description and definition of the "Unit" set forth in the Declaration (which generally only includes the interior airspace between the perimeter walls and excludes interior structural components).

 Interior
 1,694 sq ft
 157.5 m²

 Terrace
 295 sq ft
 27.4 m²

 Total area
 1,989 sq ft
 184.9 m²

305.530.0200 900BiscayneBay.com