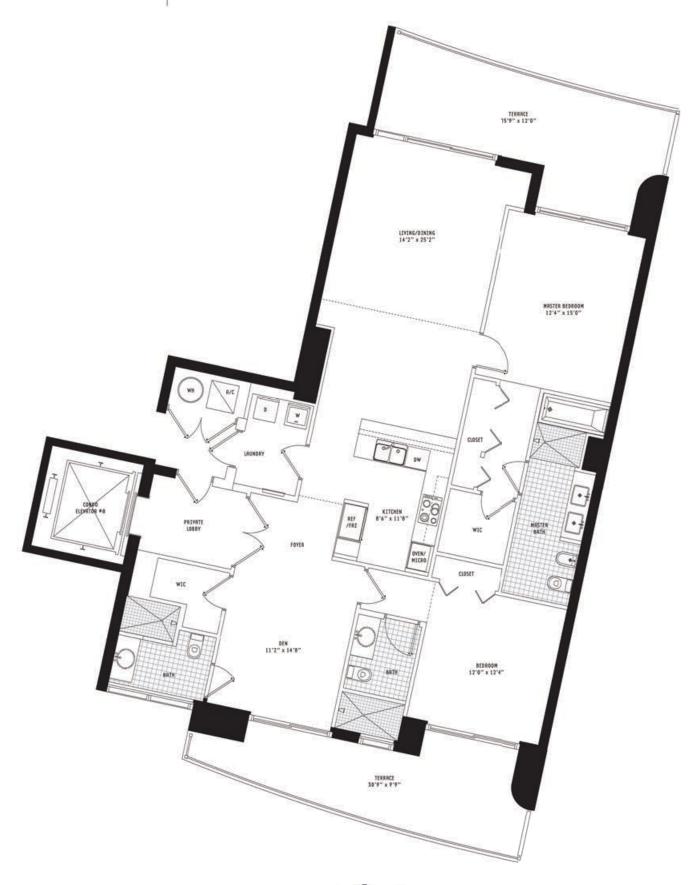

### UNIT CR 2 Bedroom + Den • 3 Bath

All dimensions are approximate and all floor plans and development plans are subject to change by the developer without notice. Stated dimensions are measured to the exterior boundaries of the exterior walls and the centerline of interior demissing walls and in fact way from the dimensions that would be determined by using the description and definition of the "Uhit" set forth in the Declaration (which generally only includes the interior airspace between the perimeter walls and excludes interior structural components):

 Interior
 1,712 sq ft
 159.0 m²

 Terrace
 445 sq ft
 41.4 m²

 Total area
 2,157 sq ft
 200.4 m²

305.530.0200 900BiscayneBay.com