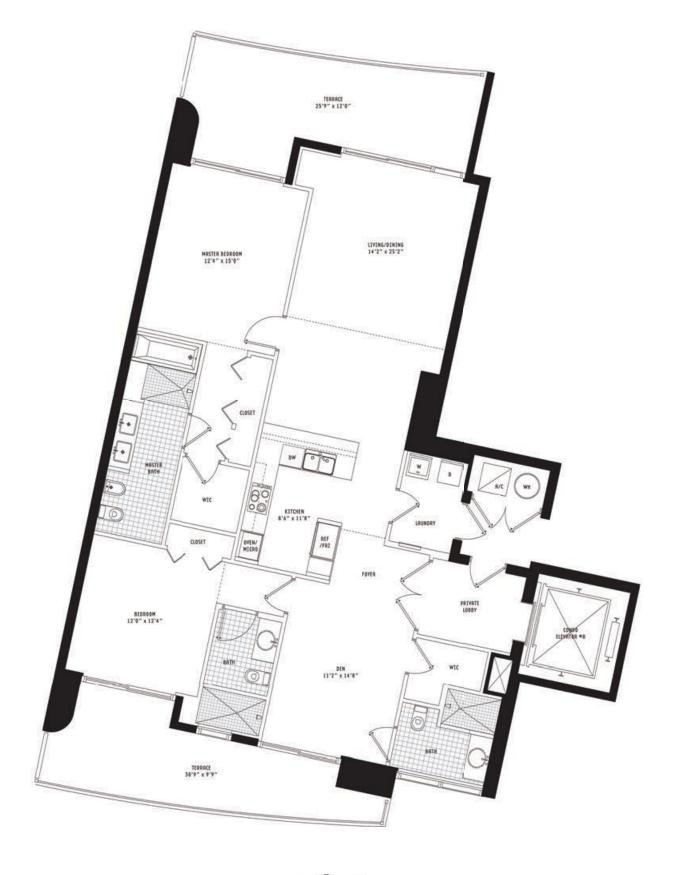

### UNIT C 2 Bedroom + Den • 3 Bath

All dimensions are approximate and all floor plans and development plans are subject to change by the developer without notice. Stated dimensions are measured to the exterior boundaries of the exterior walls and the centerine of interior demissing walls and in fact way from the dimensions that would be determined by using the description and definition of the "Uhit" set forth in the Declaration (which generally only includes the interior airspace between the perimeter walls and excludes interior structural components): 
 Interior
 1,712 sq ft
 159.0 m²

 Terrace
 445 sq ft
 41.4 m²

 Total area
 2,157 sq ft
 200.4 m²

305.530.0200 900BiscayneBay.com