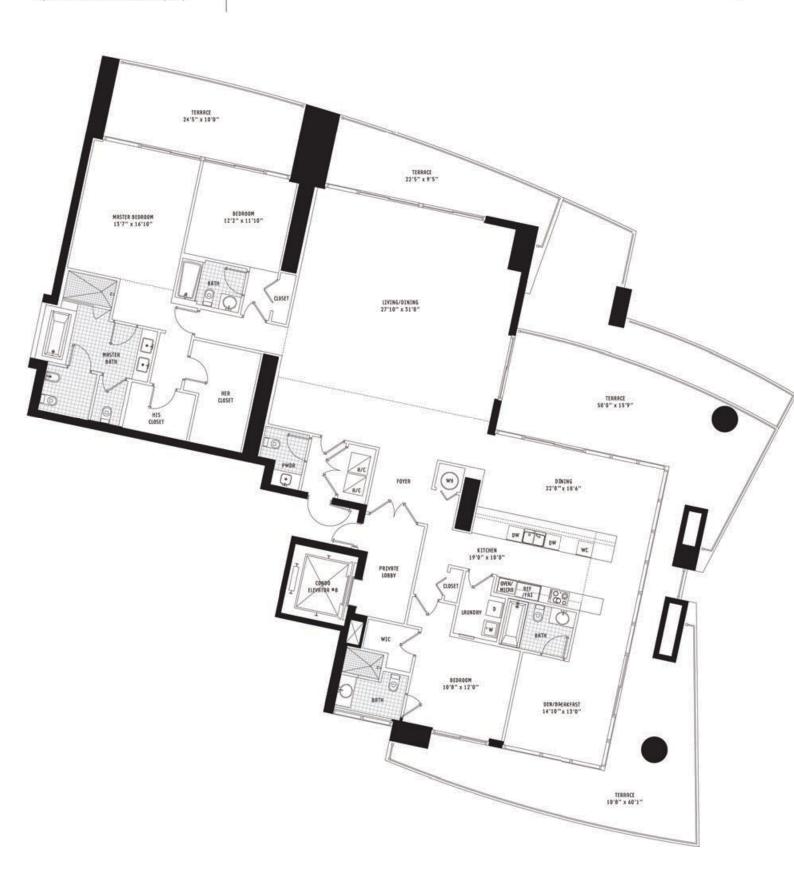

### PENTHOUSE A 3 Bedroom + Den • 4.5 Bath

All dimensions are approximate and all floor plans and development plans are subject to change by the developer without notice. Stated dimensions are subject to change by the developer without notice. Stated dimensions are interior demissing walls and in last vary from the dimensions that would be determined by using the description and definition of the "Unit" set forth in the Declaration (which generally only includes the interior airspace between the perimeter walls and excludes interior structural components). 
 Interior
 3,493 sq ft
 324.5 m²

 Terrace
 1,225 sq ft
 113.9 m²

 Total area
 4,718 sq ft
 438.4 m²

a 4,718 sq ft 438.4 m² 305.530.0200 900BiscayneBay.com