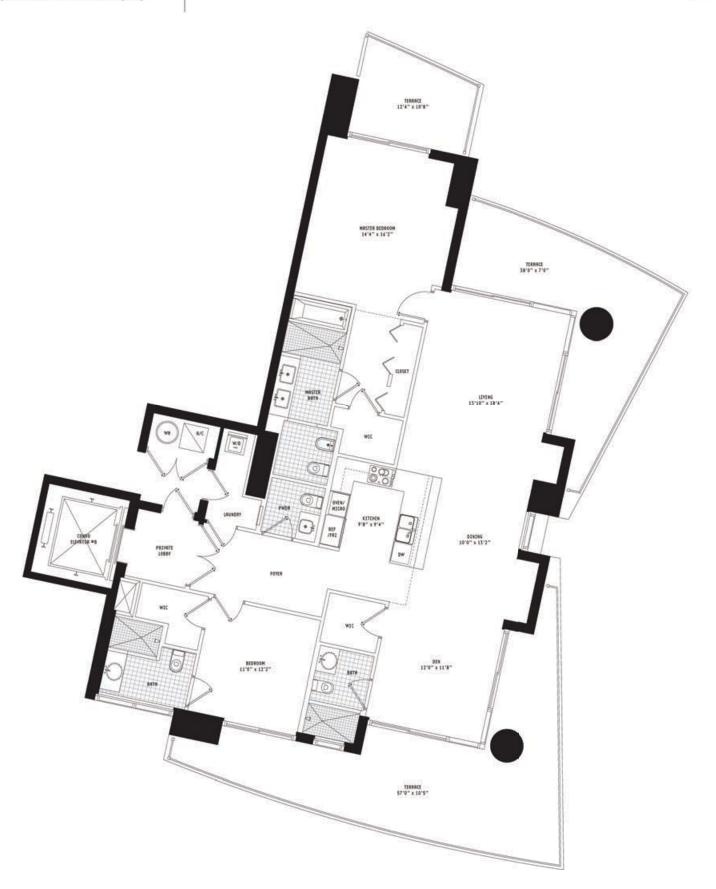

### PENTHOUSE A 3 Bedroom + Den • 4.5 Bath

All dimensions are approximate and all floor plans and development plans are subject to change by the developer without notice. Stated dimensions are subject to change by the developer without notice. Stated dimensions are interior demissing walls and in last vary from the dimensions that would be determined by using the description and definition of the "Unit" set forth in the Declaration (which generally only includes the interior airspace between the perimeter walls and excludes interior structural components). 
 Interior
 3,493 sq ft
 324.5 m²

 Terrace
 1,225 sq ft
 113.9 m²

 Total area
 4,718 sq ft
 438.4 m²

a 4,718 sq ft 438.4 m² 305.530.0200 900BiscayneBay.com