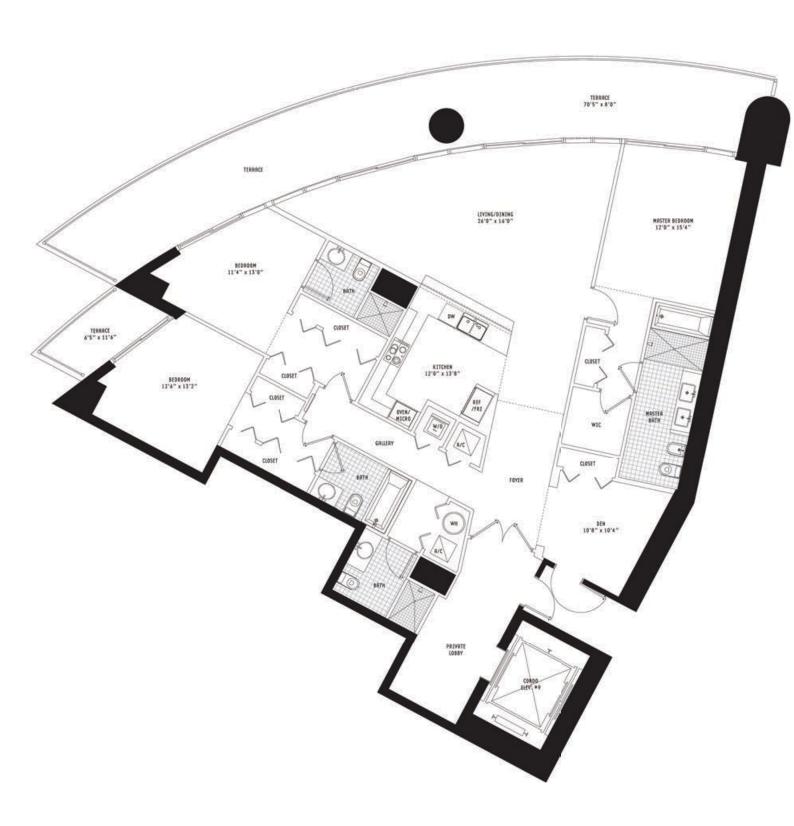

### PENTHOUSE A 3 Bedroom + Den • 4.5 Bath

All dimensions are approximate and all floor plans and development plans are subject to change by the developer without notice. Stated dimensions are subject to change by the developer without notice. Stated dimensions are interior demissing walls and in last vary from the dimensions that would be determined by using the description and definition of the "Unit" set forth in the Declaration (which generally only includes the interior airspace between the perimeter walls and excludes interior structural components). 
 Interior
 3,493 sq ft
 324.5 m²

 Terrace
 1,225 sq ft
 113.9 m²

 Total area
 4,718 sq ft
 438.4 m²

a 4,718 sq ft 438.4 m² 305.530.0200 900BiscayneBay.com