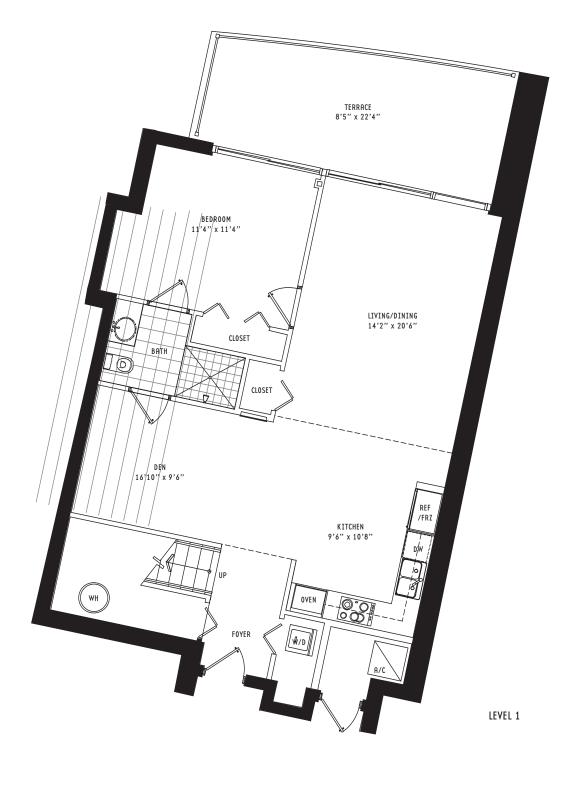

### TOWNHOME A 2 Bedroom + Den • 3 Bath

All dimensions are approximate and all floor plans and development plans are subject to change by the developer without notice. Stated dimensions are measured to the exterior boundaries of the exterior walls and the centerline of interior demissing walls and in fact vary from the dimensions that would be determined by using the description and definition of the "Unit" set forth in the Declaration (which generally only includes the interior airspace between the perimeter walls and excludes interior structural components).

305.530.0200 900BiscayneBay.com