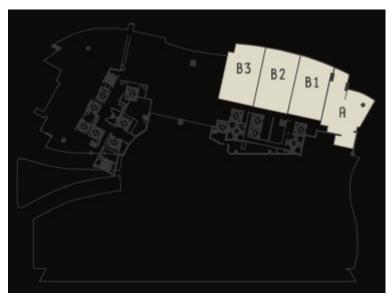

## FLAT B1 1 Bedroom • 2 Bath

All dimensions are approximate and all floor plans and development plans are subject to change by the developer without notice. Stated dimensions are measured to the exterior boundaries of the exterior walls and the centerline of interior demissing walls and in fact vary from the dimensions that would be determined by using the description and definition of the "Unit" set forth in the Declaration (which generally only includes the interior airspace between the perimeter walls and excludes interior structural components).

### FLAT B2 1 Bedroom • 2 Bath

All dimensions are approximate and all floor plans and development plans are subject to change by the developer without notice. Stated dimensions are measured to the exterior boundaries of the exterior walls and the centerline of interior demissing walls and in fact vary from the dimensions that would be determined by using the description and definition of the "Unit" set forth in the Declaration (which generally only includes the interior airspace between the perimeter walls and excludes interior structural components).

## FLAT B3 1 Bedroom • 1.5 Bath

All dimensions are approximate and all floor plans and development plans are subject to change by the developer without notice. Stated dimensions are measured to the exterior boundaries of the exterior walls and the centerline of interior demising walls and in fact vary from the dimensions that would be determined by using the description and definition of the "Unit" set forth in the Declaration (which generally only includes the interior airspace between the perimeter walls and excludes interior structural components).

### UNIT A 2 Bedroom + Den • 3.5 Bath

All dimensions are approximate and all floor plans and development plans are subject to change by the developer without notice. Stated dimensions are measured to the exterior boundaries of the exterior walls and the centerine of interior demissing walls and in fact way from the dimensions that would be determined by using the description and definition of the "Uhit" set forth in the Declaration (which generally only includes the interior airspace between the perimeter walls and excludes interior structural components).