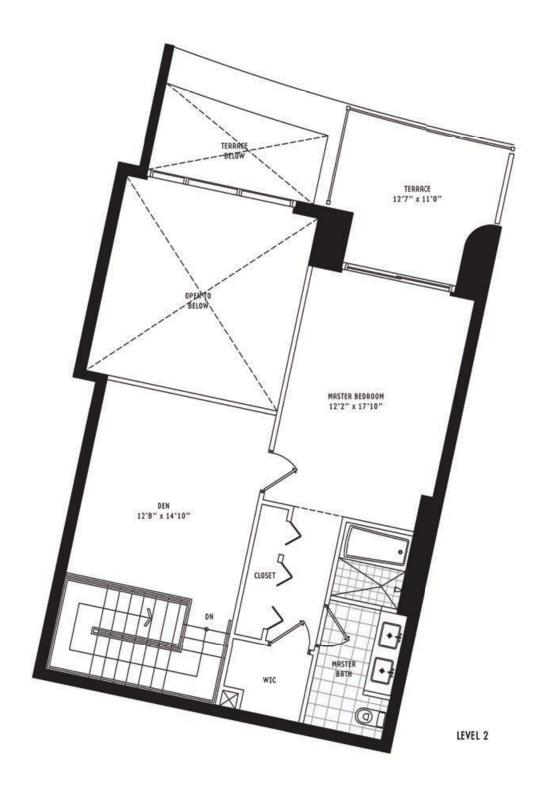

### TOWNHOME A 2 Bedroom + Den • 3 Bath

All dimensions are approximate and all floor plans and development plans are subject to change by the developer without notice. Stated dimensions are measured to the exterior boundaries of the exterior walls and the centerline of interior demissing walls and in fact vary from the dimensions that would be determined by using the description and definition of the "Unit" set forth in the Declaration (which generally only includes the interior airspace between the perimeter walls and excludes interior structural components).

305.530.0200 900BiscayneBay.com

## TOWNHOME A 2 Bedroom + Den • 3 Bath

All dimensions are approximate and all floor plans and development plans are subject to change by the developer without notice. Stated dimensions are subject to change by the developer without notice. Stated dimensions are interior demissing walls and in last vary from the dimensions that would be determined by using the description and definition of the "Uhit" set forth in the Declaration (which generally only includes the interior airspace between the perimeter walls and excludes interior structural components). 
 Interior
 1,982 sq ft
 184.3 m²

 Terrace
 527 sq ft
 49.0 m²

 Total area
 2,509 sq ft
 233.3 m²

305.530.0200 900BiscayneBay.com