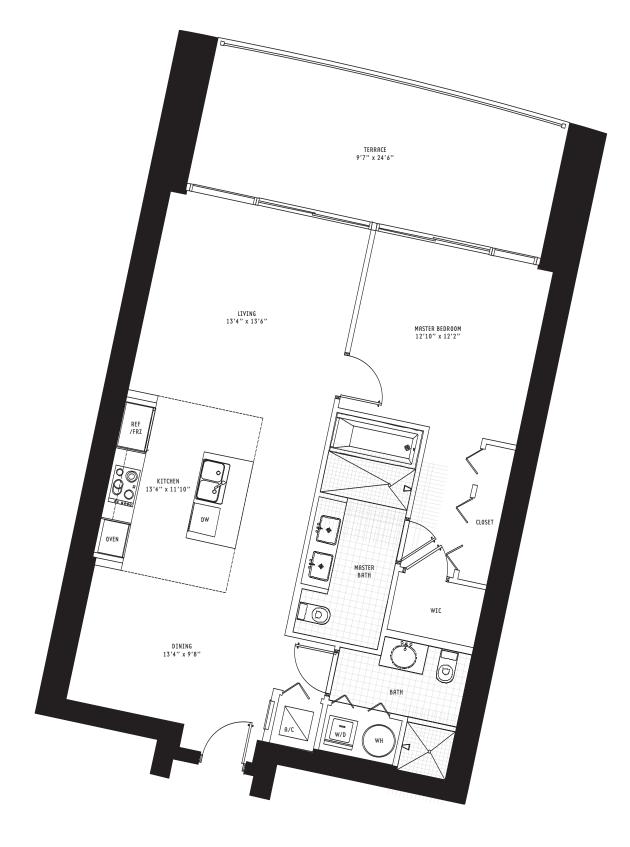

### UNIT B2 1 Bedroom + Den • 2 Bath

All dimensions are approximate and all floor plans and development plans are subject to change by the developer without notice. Stated dimensions are measured to the exterior boundaries of the exterior walls and the centerline of interior demissing walls and in fact vary from the dimensions that would be determined by using the description and definition of the "Unit" set forth in the Declaration (which generally only includes the interior airspace between the perimeter walls and excludes interior structural components).

305.530.0200 900BiscayneBay.com