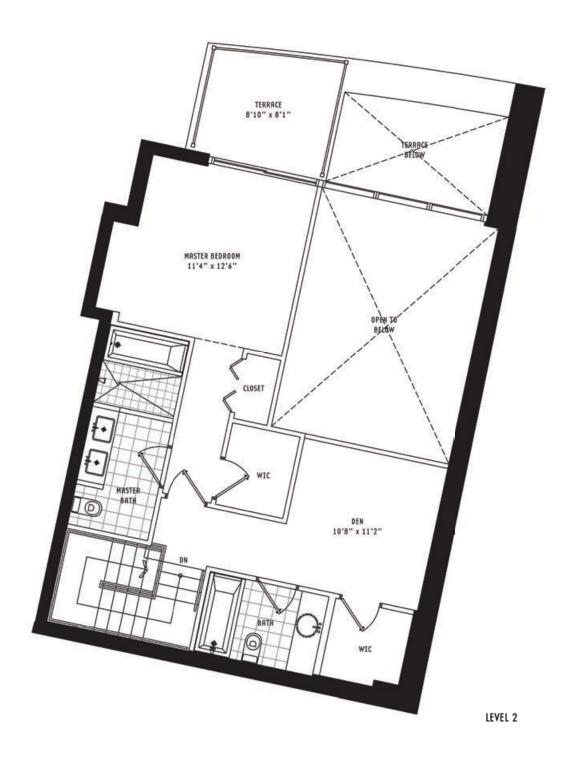

### TOWNHOME A 2 Bedroom + Den • 3 Bath

All dimensions are approximate and all floor plans and development plans are subject to change by the developer without notice. Stated dimensions are measured to the exterior boundaries of the exterior walls and the centerline of interior demissing walls and in fact vary from the dimensions that would be determined by using the description and definition of the "Unit" set forth in the Declaration (which generally only includes the interior airspace between the perimeter walls and excludes interior structural components).

305.530.0200 900BiscayneBay.com