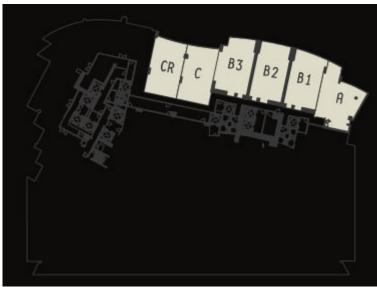

### UNIT C 2 Bedroom + Den • 3 Bath

All dimensions are approximate and all floor plans and development plans are subject to change by the developer without notice. Stated dimensions are measured to the exterior boundaries of the exterior walls and the centerine of interior demissing walls and in fact way from the dimensions that would be determined by using the description and definition of the "Uhit" set forth in the Declaration (which generally only includes the interior airspace between the perimeter walls and excludes interior structural components): 
 Interior
 1,712 sq ft
 159.0 m²

### UNIT CR 2 Bedroom + Den • 3 Bath

All dimensions are approximate and all floor plans and development plans are subject to change by the developer without notice. Stated dimensions are measured to the exterior boundaries of the exterior walls and the centerline of interior demissing walls and in fact way from the dimensions that would be determined by using the description and definition of the "Uhit" set forth in the Declaration (which generally only includes the interior airspace between the perimeter walls and excludes interior structural components):