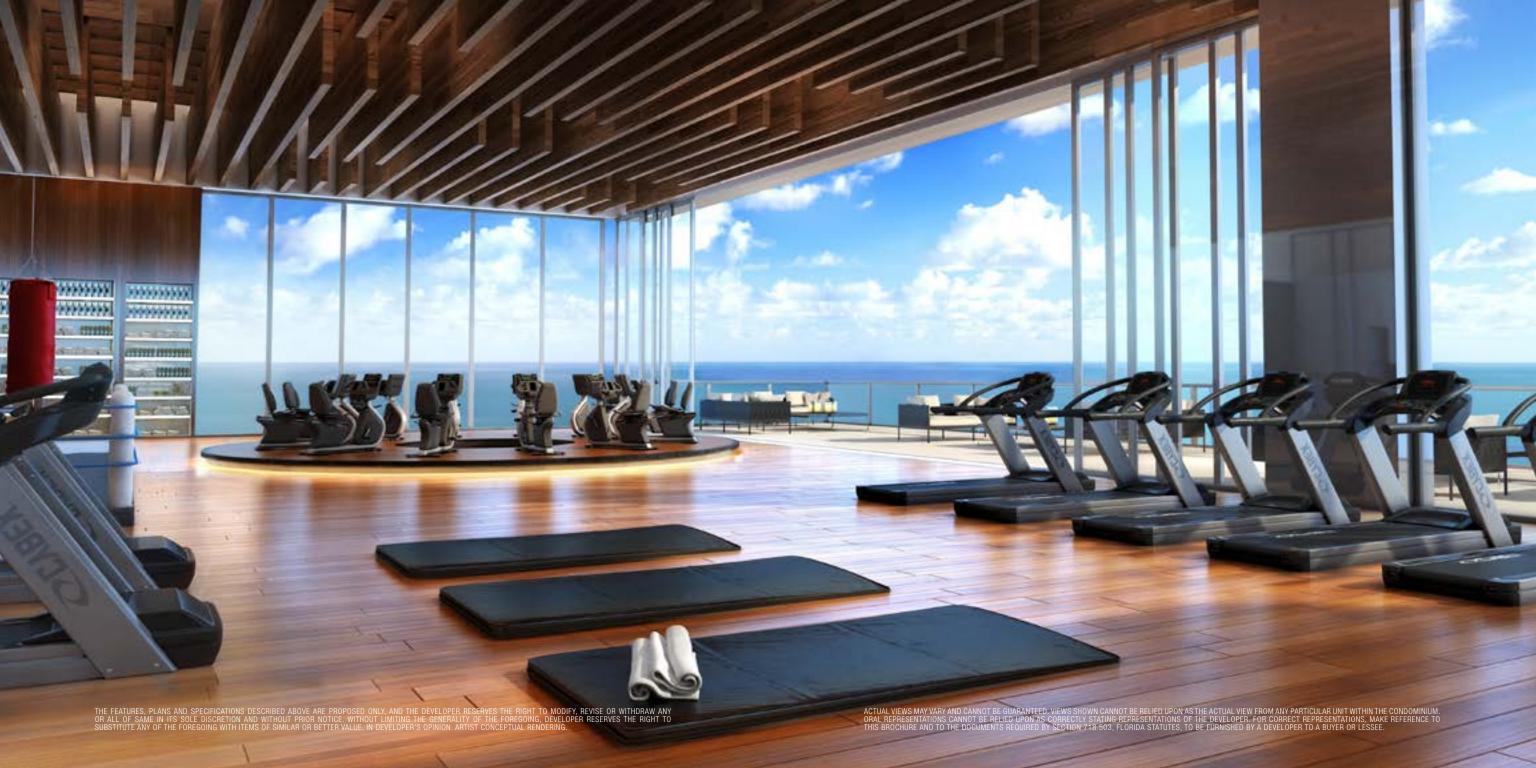

### AMecca of INDULGENCE

Premier Amenities

Take in breathtaking views of the
Atlantic Ocean over a leisurely brunch
in the Breakfast Room, before strolling
through the rotating art gallery,
featuring the inspiration of Helidon
Xhixha. The gallery opens directly
into the serene infinity pool and spa.
An exclusive beach club is open to
residents only. Enjoy your own private
paradise with world-class services at
your fingertips. As a Muse resident, the
exclusive resort lifestyle comes to you.

- Vanishing-edge pool and spa overlooking the Atlantic Ocean
- State-of-the-art fitness center and spa
- Resort-style poolside food and beverage services
- » Mechanized parking system provides ample parking
- » Children's Playroom
- » Private cooled storage space available
- » Breakfast gallery located on the first floor, showcasing art and overlooking the Atlantic Ocean