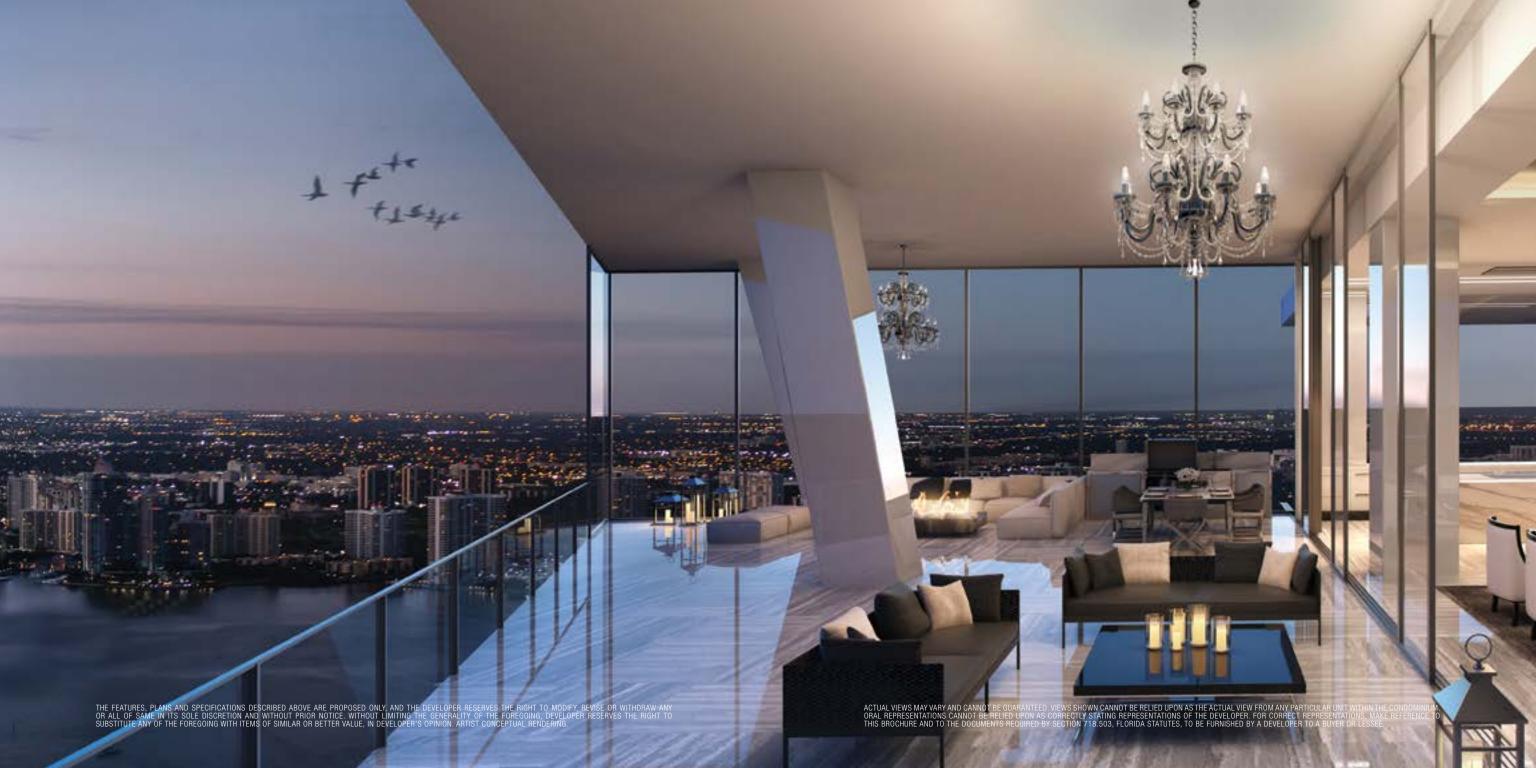

- » Delivered fully finished
- » 12' ceilings with floor-to-ceiling windows
- » 60' wide and up to 38' deep terraces
- » Outdoor living spaces complete with summer kitchens and weather-resistant entertainment systems
- » 8' tall Italian entry doors
- » 2 Private elevators with biometrics technology + 1 service elevator
- » Custom Smart Tech 2.0

# Blueprint of INGENUITY

World Class Architecture

In a first-time collaboration between the world-renowned designer, Carlos Ott, and the innovative architectural firm, Sieger Suarez, Muse is an unparalleled, visually stunning, boutique high-rise. Placed upon a pristine, exclusive oceanfront, Muse features an unmarred lower-level appearance, with a parking garage folded into the building itself allowing residents to enter directly into the lobby upon arrival. The tranquil vanishing-edge pool sits glistening, overlooking the ocean, just steps outside the building's ground level. Two residences divide each floor and run the full sixty-foot width of the tower, with balconies at the same incredible width. offering expansive outdoor living and breathtaking ocean and intracoastal views.