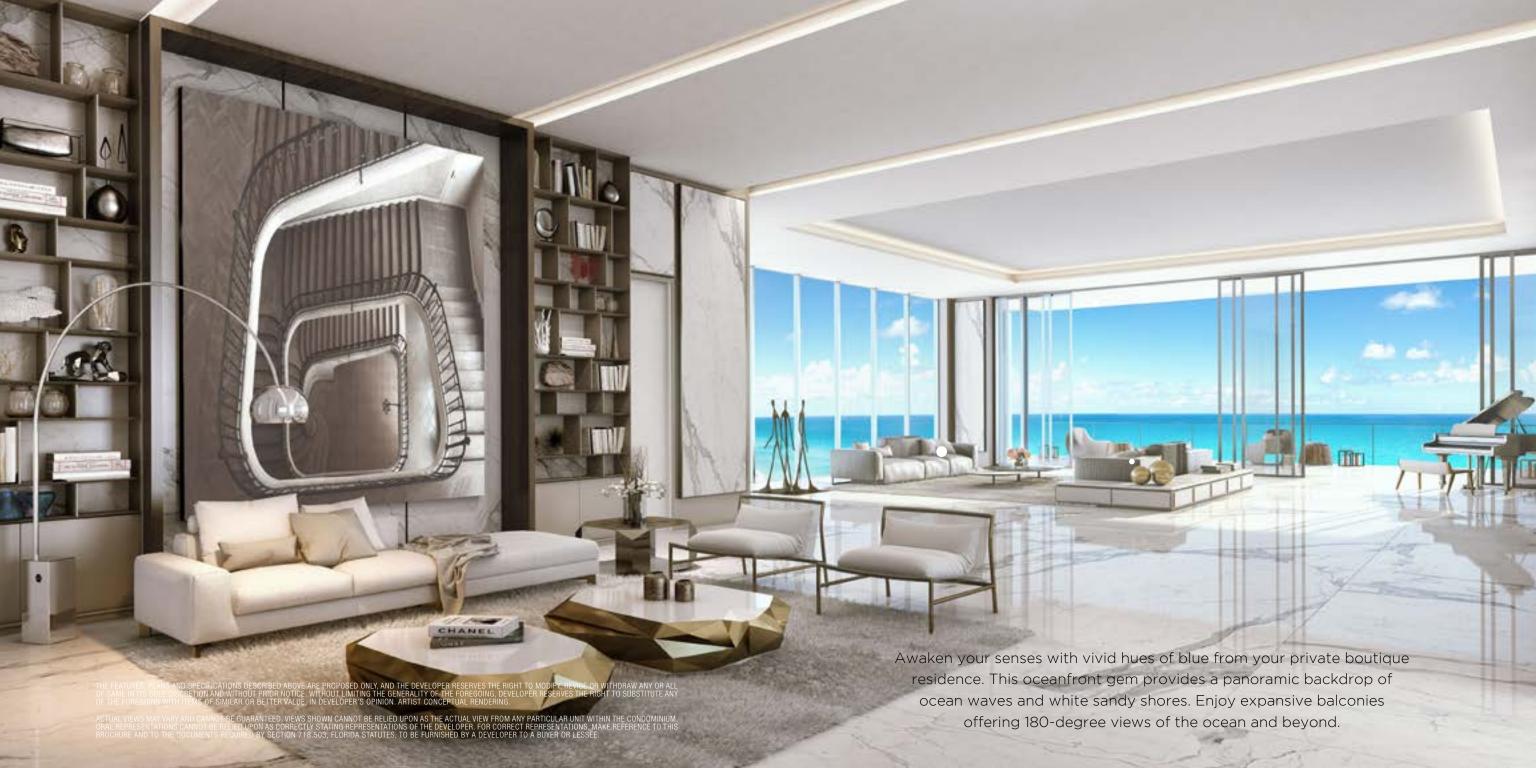

## IDYLLIC Theme

Residence Features

With incredible panoramic ocean and intracoastal views, each residence is delivered fully finished with inspired interiors and outdoor living spaces by Troy Dean. Interiors feature beautiful, eight-foot, Italian entry doors, exquisite marble and wood flooring, custom Italian cabinetry, and personalized art from Helidon Xhixha.

- Exquisite marble and wood flooring throughout residences
- » Common areas by Antrobus + Ramirez
- » Inspired residence interiors by Troy Dean Interiors
- Panoramic ocean and Intracoastal views
- » Master bathrooms feature Dornbracht and Duravit fixtures
- » Custom concealed Italian cabinetry
- » Midnight Bar in Master Suite

# Blueprint of INGENUITY

World Class Architecture

In a first-time collaboration between the world-renowned designer, Carlos Ott, and the innovative architectural firm, Sieger Suarez, Muse is an unparalleled, visually stunning, boutique high-rise. Placed upon a pristine, exclusive oceanfront, Muse features an unmarred lower-level appearance, with a parking garage folded into the building itself allowing residents to enter directly into the lobby upon arrival. The tranquil vanishing-edge pool sits glistening, overlooking the ocean, just steps outside the building's ground level. Two residences divide each floor and run the full sixty-foot width of the tower, with balconies at the same incredible width. offering expansive outdoor living and breathtaking ocean and intracoastal views.