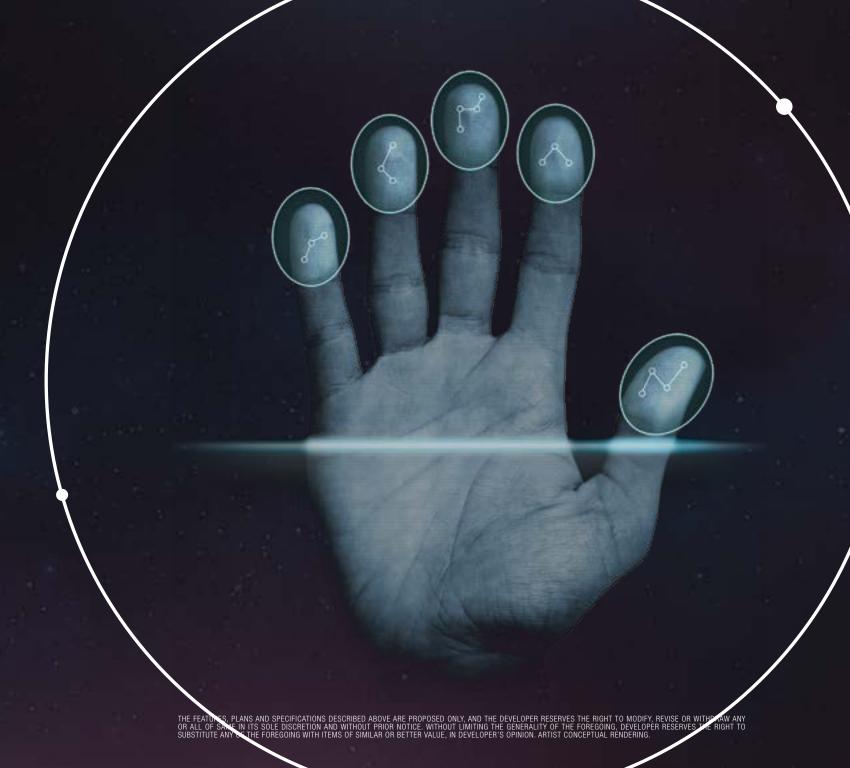

### **BIOMETRIC TECHNOLOGY**

Top of the line biometric safes are in every master suite and personalized to open to your fingerprint.