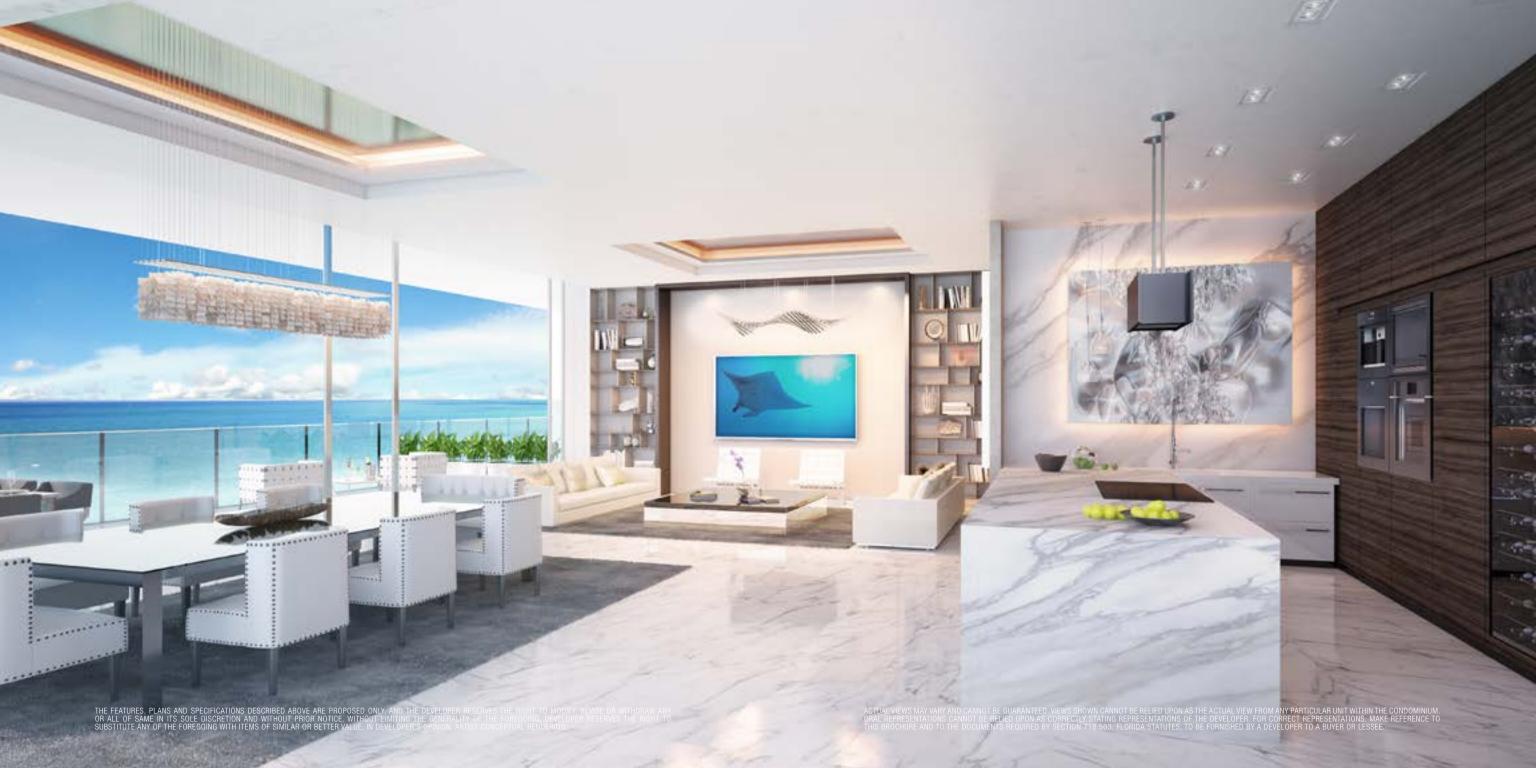

### Pure FORM

The Kitchen Experience

The decadent kitchens are fit for a world class chef, brimming with artistic design details and state-of-the-art appliances. The latest Sub-Zero and Wolf models, including expansive wine storage, are surrounded by endless marble countertops and exquisite, custom Italian cabinetry.

# In Every DETAIL

The En suite

Marble covered bathrooms feature Donbracht and Duravit fixtures, oversized soakers and floor-to-ceiling windows with countless other trimmings, all at the exceptional caliber found in every detail of Muse.