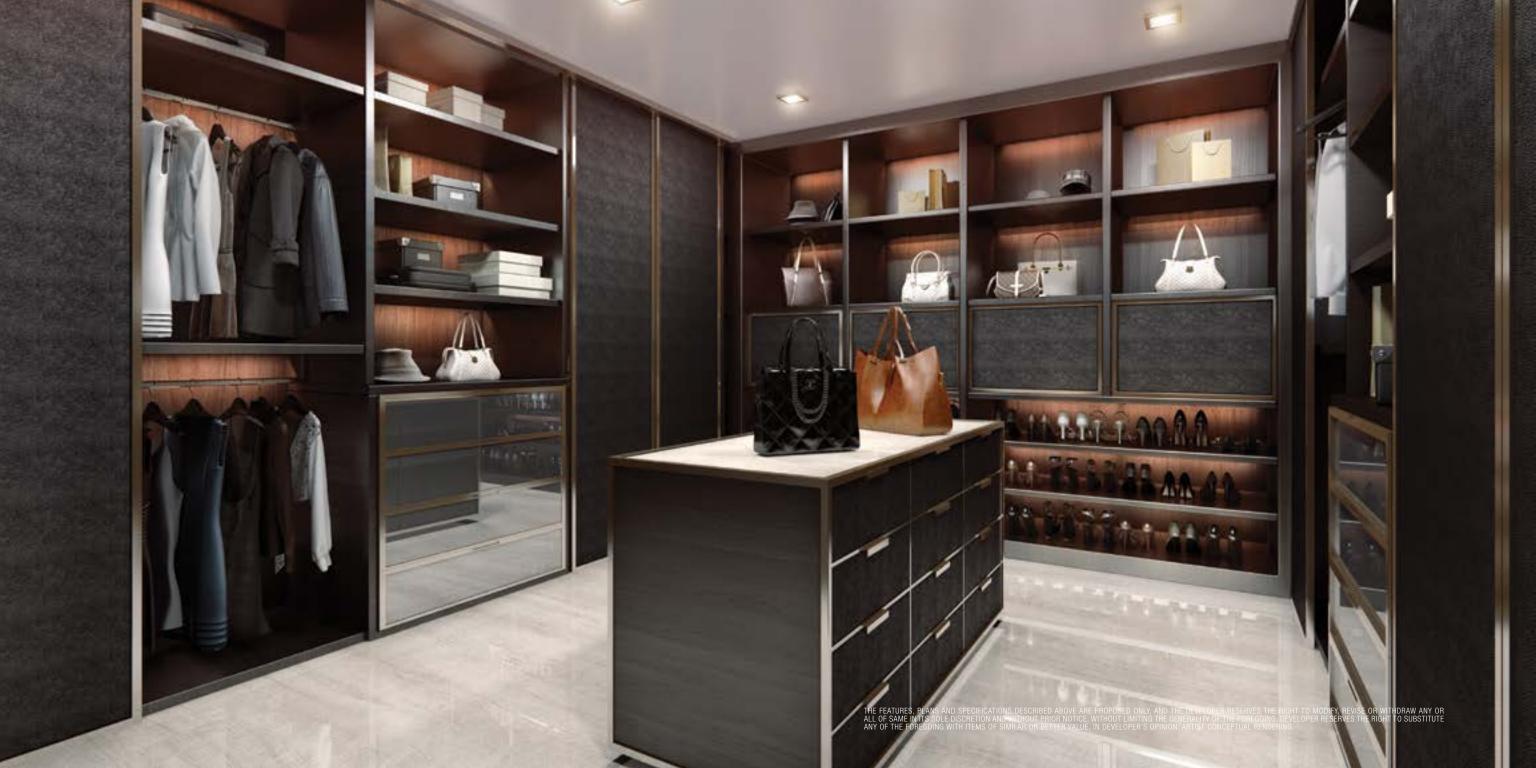

Vast built-out, walk-in closets in the master bedrooms feature custom designed closet doors with leather inserts, and pre-installed shelving and drawers. The lights go up as soon as the room is entered at any hour of the night.