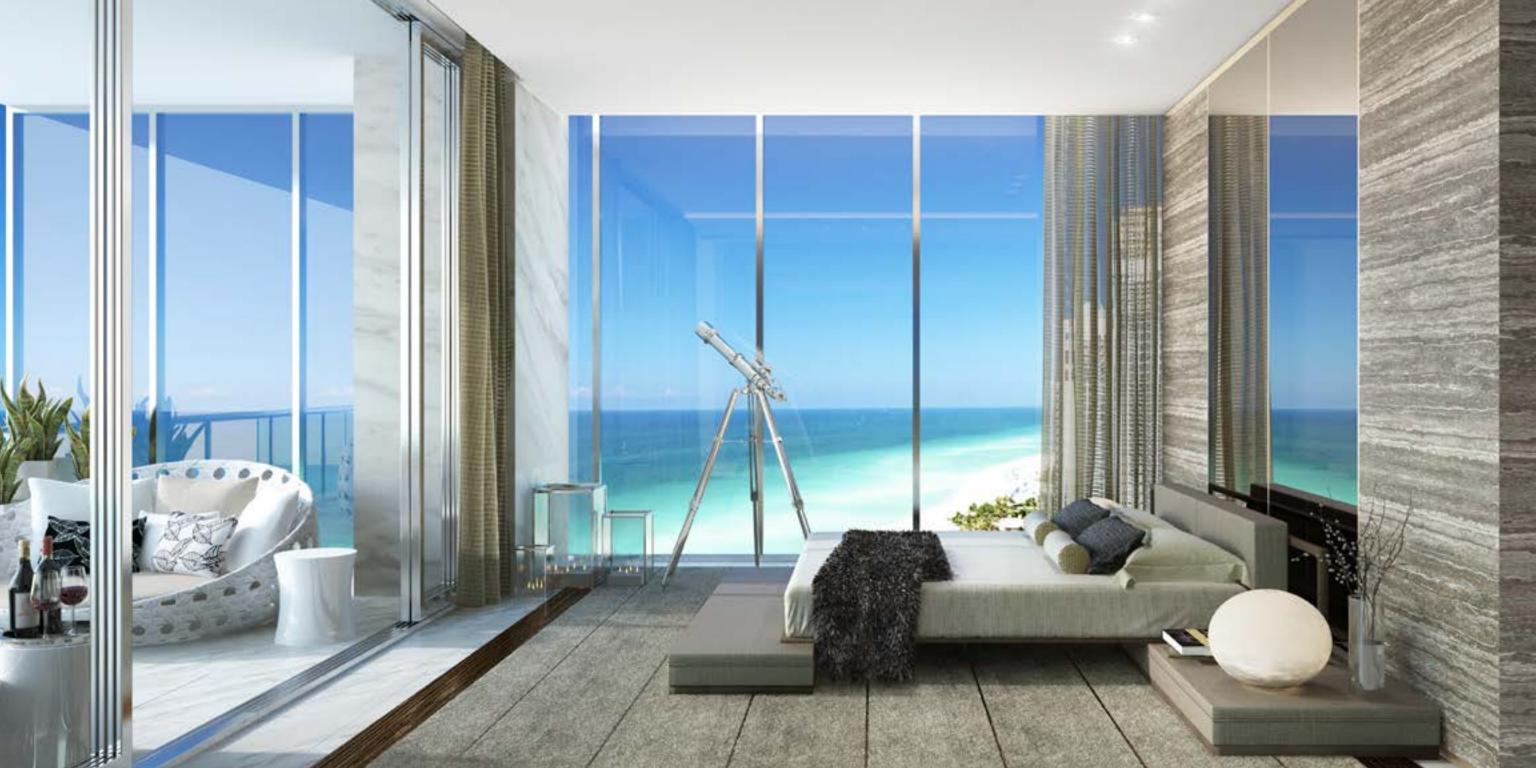

# In Every DETAIL

The En suite

Marble covered bathrooms feature Donbracht and Duravit fixtures, oversized soakers and floor-to-ceiling windows with countless other trimmings, all at the exceptional caliber found in every detail of Muse.

Vast built-out, walk-in closets in the master bedrooms feature custom designed closet doors with leather inserts, and pre-installed shelving and drawers. The lights go up as soon as the room is entered at any hour of the night.