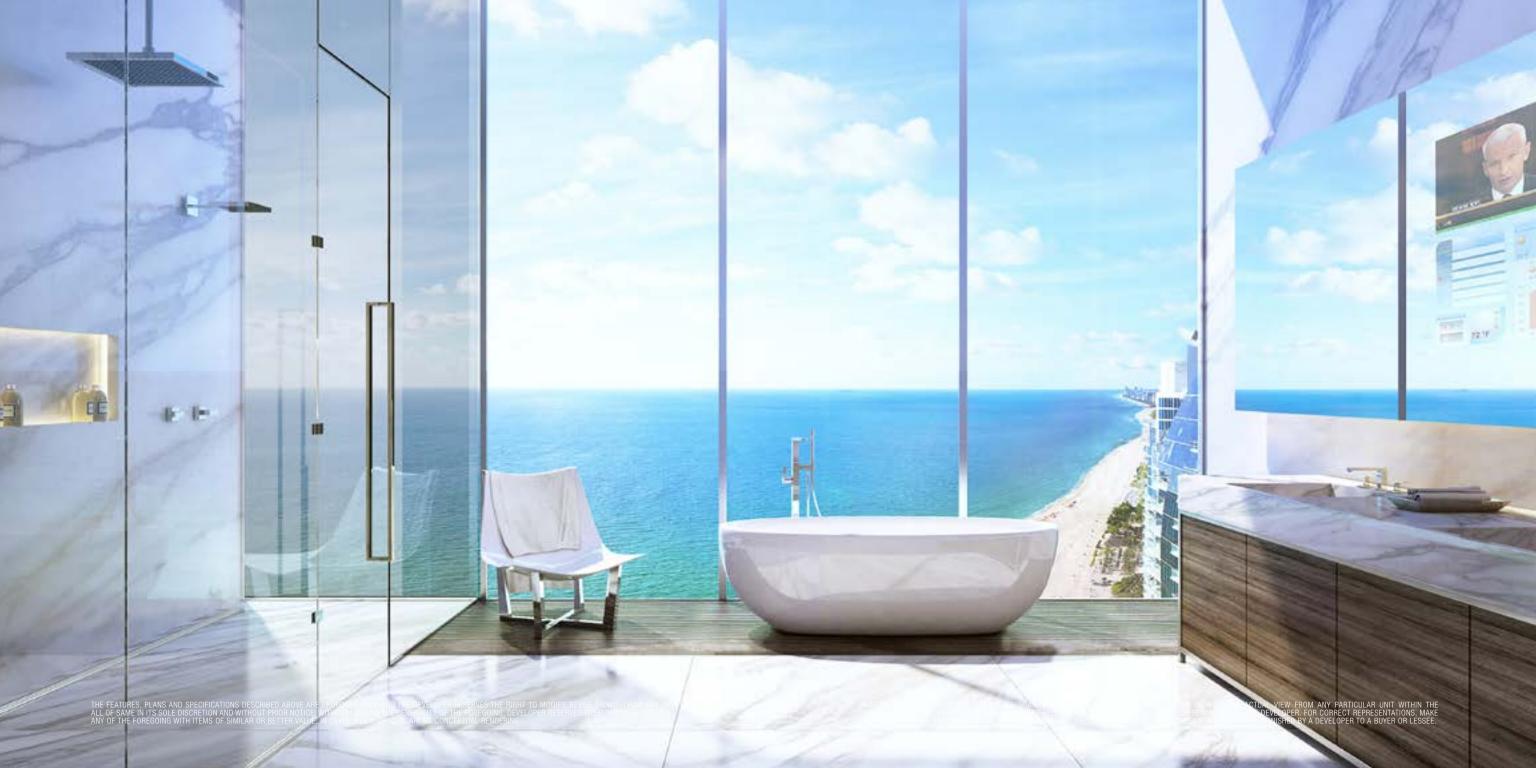

# In Every DETAIL

The En suite

Marble covered bathrooms feature Donbracht and Duravit fixtures, oversized soakers and floor-to-ceiling windows with countless other trimmings, all at the exceptional caliber found in every detail of Muse.