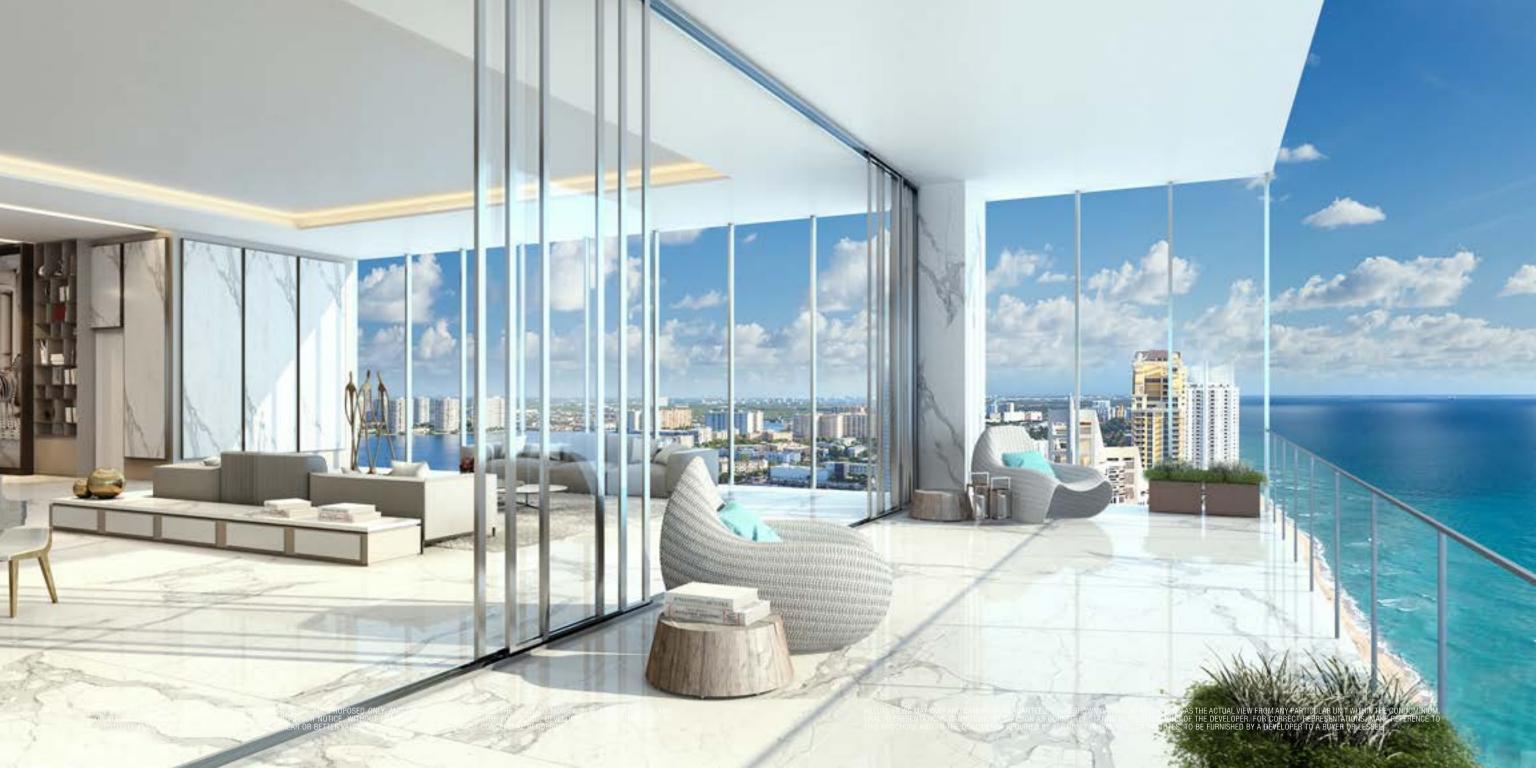

## IDYLLIC Theme

Residence Features

With incredible panoramic ocean and intracoastal views, each residence is delivered fully finished with inspired interiors and outdoor living spaces by Troy Dean. Interiors feature beautiful, eight-foot, Italian entry doors, exquisite marble and wood flooring, custom Italian cabinetry, and personalized art from Helidon Xhixha.

- » Delivered fully finished
- » 12' ceilings with floor-to-ceiling windows
- » 60' wide and up to 38' deep terraces
- » Outdoor living spaces complete with summer kitchens and weather-resistant entertainment systems
- » 8' tall Italian entry doors
- » 2 Private elevators with biometrics technology + 1 service elevator
- » Custom Smart Tech 2.0

- Exquisite marble and wood flooring throughout residences
- » Common areas by Antrobus + Ramirez
- » Inspired residence interiors by Troy Dean Interiors
- Panoramic ocean and Intracoastal views
- » Master bathrooms feature Dornbracht and Duravit fixtures
- » Custom concealed Italian cabinetry
- » Midnight Bar in Master Suite