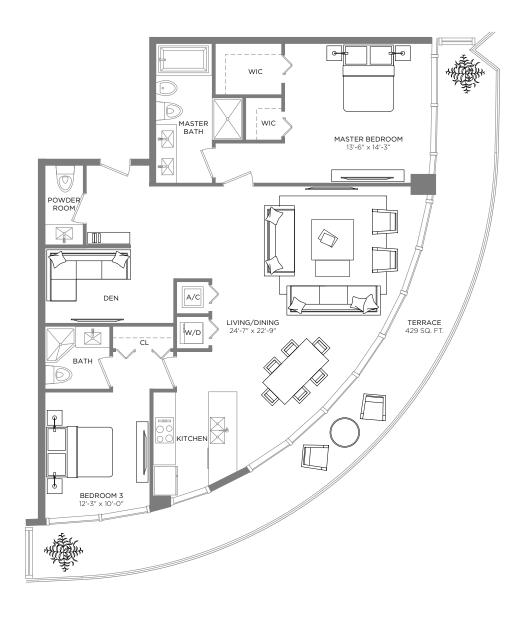

EAST TOWER

RESIDENCE 08

2 BEDROOMS / 2 BATHS

A/C INTERIOR AREA
TERRACE AREA\*\*
TOTAL RESIDENCE

1,054 SQ.FT. 97.91 SQ.M. 338 SQ.FT. 31.40 SQ.M. 1.392 SQ.FT. 129.32 SQ.M.

<sup>\*\*</sup> Terrace configurations vary from floor to floor and may include cut-outs. For an accurate depiction of the terrace configuration, see Exhibit "2" to the Declaration.