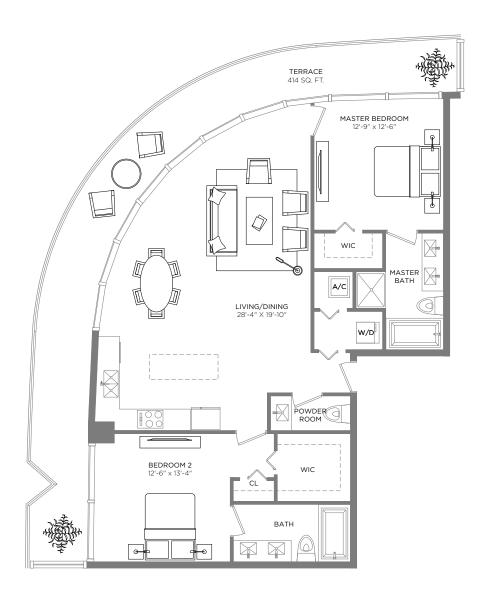

### RESIDENCE 03

2 BEDROOMS / 2.5 BATHS + DEN

A/C INTERIOR AREA
TERRACE AREA\*\*
TOTAL RESIDENCE

1,276 SQ.FT. 118.45 SQ.M. 361 SQ.FT. 33.53 SQ.M.

1,637 SQ.FT. 152.08 SQ.M.

<sup>\*\*</sup> Terrace configurations vary from floor to floor and may include cut-outs. For an accurate depiction of the terrace configuration, see Exhibit "2" to the Declaration.