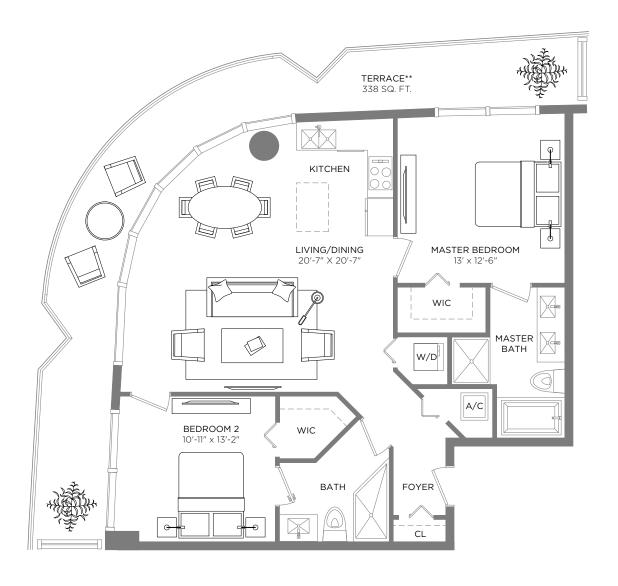

EAST TOWER

RESIDENCE 07

1 BEDROOM / 1 BATH

A/C INTERIOR AREA
TERRACE AREA\*\*
TOTAL RESIDENCE

676 SQ.FT. 62.80 SQ.M. 156 SQ.FT. 14.49 SQ.M.

832 SQ.FT. 77.29 SQ.M.

<sup>\*\*</sup> Terrace configurations vary from floor to floor and may include cut-outs. For an accurate depiction of the terrace configuration, see Exhibit "2" to the Declaration.