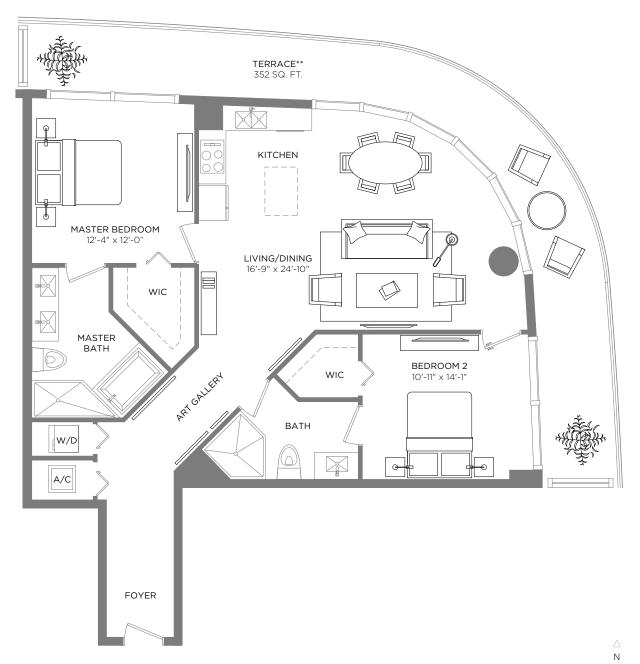

### RESIDENCE 02

1 BEDROOM / 2 BATHS + DEN

A/C INTERIOR AREA
TERRACE AREA\*\*
TOTAL RESIDENCE

859 SQ.FT. 79.80 SQ.M. 186 SQ.FT. 17.28 SQ.M. 1.045 SQ.FT. 97.08 SQ.M.

<sup>\*\*</sup> Terrace configurations vary from floor to floor and may include cut-outs. For an accurate depiction of the terrace configuration, see Exhibit "2" to the Declaration.