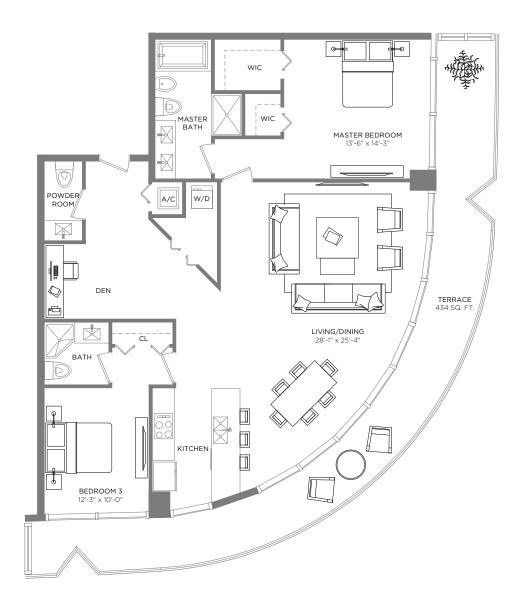

### RESIDENCE 03

2 BEDROOMS / 2.5 BATHS + DEN

A/C INTERIOR AREA
TERRACE AREA\*\*
TOTAL RESIDENCE

1,276 SQ.FT. 118.45 SQ.M. 361 SQ.FT. 33.53 SQ.M.

1,637 SQ.FT. 152.08 SQ.M.

<sup>\*\*</sup> Terrace configurations vary from floor to floor and may include cut-outs. For an accurate depiction of the terrace configuration, see Exhibit "2" to the Declaration.

EAST TOWER