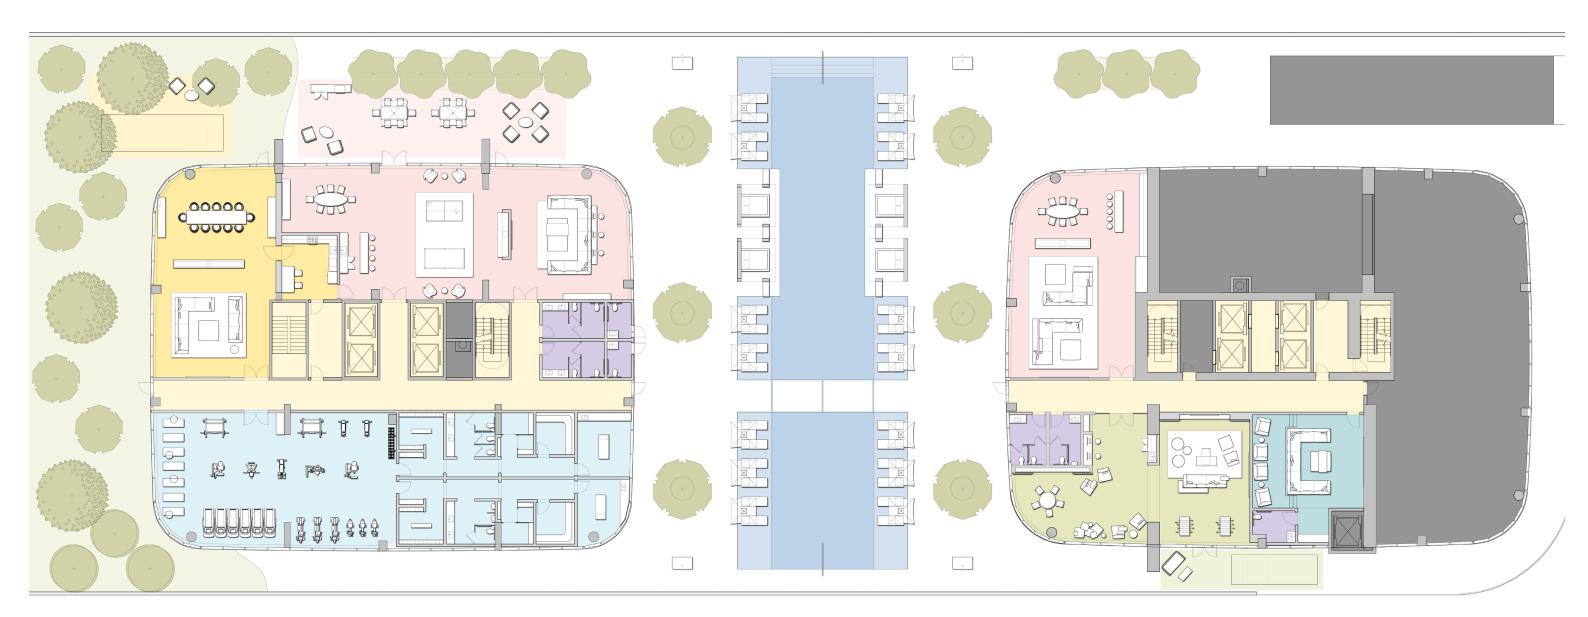

# AMENITY LEVEL

WEST TOWER EAST TOWER





WEST TOWER EAST TOWER







EAST TOWER



### RESIDENCE 01

2 BEDROOMS / 2 BATHS

A/C INTERIOR AREA
TERRACE AREA\*\*
TOTAL RESIDENCE

1,206 SQ.FT. 112.4 SQ.M. 352 SQ.FT. 32.07 SQ.M. 1.558 SQ.FT. 144.74 SQ.M.

08 09 10 01 02 02 06 05 04 03

<sup>\*\*</sup> Terrace configurations vary from floor to floor and may include cut-outs. For an accurate depiction of the terrace configuration, see Exhibit "2" to the Declaration.

EAST TOWER



### RESIDENCE 02

1 BEDROOM / 2 BATHS + DEN

A/C INTERIOR AREA
TERRACE AREA\*\*
TOTAL RESIDENCE

859 SQ.FT. 79.80 SQ.M. 186 SQ.FT. 17.28 SQ.M. 1.045 SQ.FT. 97.08 SQ.M.



<sup>\*\*</sup> Terrace configurations vary from floor to floor and may include cut-outs. For an accurate depiction of the terrace configuration, see Exhibit "2" to the Declaration.

EAST