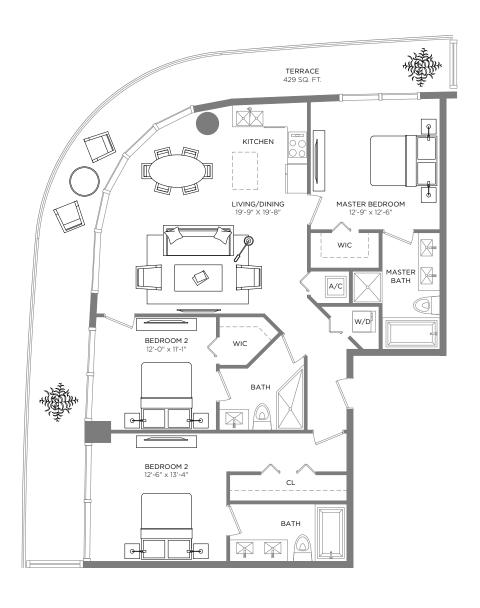

EAST TOWER

RESIDENCE 08

2 BEDROOMS / 2 BATHS

A/C INTERIOR AREA
TERRACE AREA\*\*
TOTAL RESIDENCE

1,054 SQ.FT. 97.91 SQ.M. 338 SQ.FT. 31.40 SQ.M. 1.392 SQ.FT. 129.32 SQ.M.

<sup>\*\*</sup> Terrace configurations vary from floor to floor and may include cut-outs. For an accurate depiction of the terrace configuration, see Exhibit "2" to the Declaration.