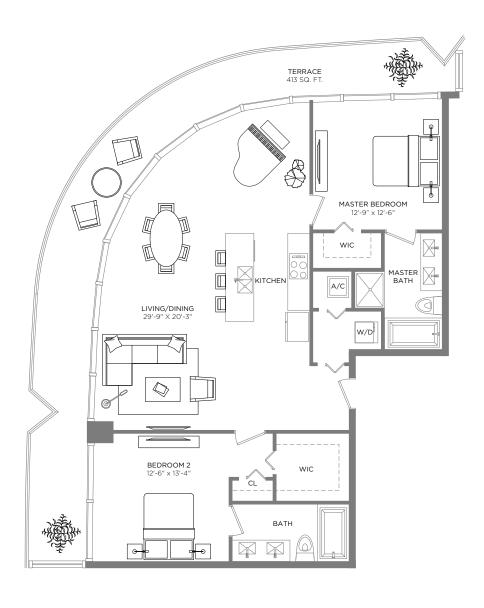

### RESIDENCE 05

1 BEDROOM / 2 BATHS + DEN

A/C INTERIOR AREA
TERRACE AREA\*\*
TOTAL RESIDENCE

965 SQ.FT. 89.65 SQ.M. 156 SQ.FT. 14.49 SQ.M.

1,121 SQ.FT. 104.14 SQ.M.

<sup>\*\*</sup> Terrace configurations vary from floor to floor and may include cut-outs. For an accurate depiction of the terrace configuration, see Exhibit "2" to the Declaration.

EAST TOWER