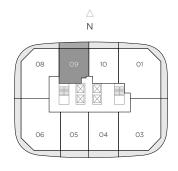

EAST TOWER

RESIDENCE 09

1 BEDROOM / 1.5 BATHS

A/C INTERIOR AREA
TERRACE AREA\*\*
TOTAL RESIDENCE

856 SQ.FT. 79.52 SQ.M. 153 SQ.FT. 14.21 SQ.M.

1,009 SQ.FT. 93.73 SQ.M.

<sup>\*\*</sup> Terrace configurations vary from floor to floor and may include cut-outs. For an accurate depiction of the terrace configuration, see Exhibit "2" to the Declaration.