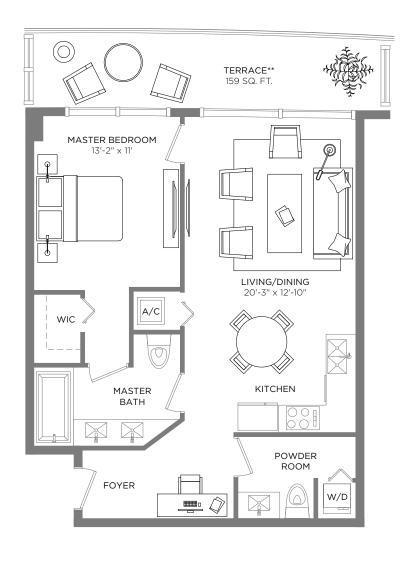

EAST TOWER

RESIDENCE 09

1 BEDROOM / 1.5 BATHS

A/C INTERIOR AREA
TERRACE AREA\*\*
TOTAL RESIDENCE

856 SQ.FT. 79.52 SQ.M. 153 SQ.FT. 14.21 SQ.M.

1,009 SQ.FT. 93.73 SQ.M.

<sup>\*\*</sup> Terrace configurations vary from floor to floor and may include cut-outs. For an accurate depiction of the terrace configuration, see Exhibit "2" to the Declaration.