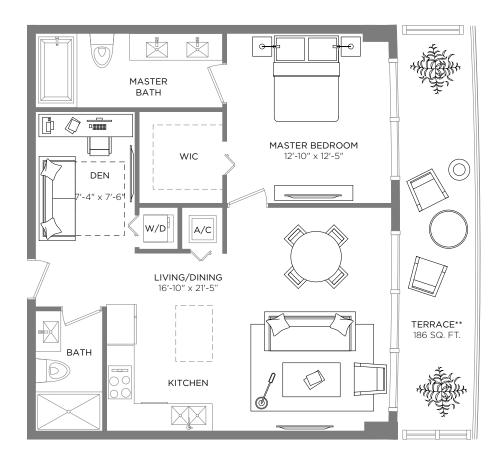

# AMENITY LEVEL

WEST TOWER EAST TOWER





WEST TOWER EAST TOWER







EAST TOWER



### RESIDENCE 01

2 BEDROOMS / 2 BATHS

A/C INTERIOR AREA
TERRACE AREA\*\*
TOTAL RESIDENCE

1,206 SQ.FT. 112.4 SQ.M. 352 SQ.FT. 32.07 SQ.M. 1.558 SQ.FT. 144.74 SQ.M.

08 09 10 01 02 02 06 05 04 03

<sup>\*\*</sup> Terrace configurations vary from floor to floor and may include cut-outs. For an accurate depiction of the terrace configuration, see Exhibit "2" to the Declaration.

EAST TOWER



### RESIDENCE 02

1 BEDROOM / 2 BATHS + DEN

A/C INTERIOR AREA
TERRACE AREA\*\*
TOTAL RESIDENCE

859 SQ.FT. 79.80 SQ.M. 186 SQ.FT. 17.28 SQ.M. 1.045 SQ.FT. 97.08 SQ.M.



<sup>\*\*</sup> Terrace configurations vary from floor to floor and may include cut-outs. For an accurate depiction of the terrace configuration, see Exhibit "2" to the Declaration.

EAST TOWER



### RESIDENCE 03

2 BEDROOMS / 2.5 BATHS + DEN

A/C INTERIOR AREA
TERRACE AREA\*\*
TOTAL RESIDENCE

1,276 SQ.FT. 118.45 SQ.M. 361 SQ.FT. 33.53 SQ.M.

1,637 SQ.FT. 152.08 SQ.M.



<sup>\*\*</sup> Terrace configurations vary from floor to floor and may include cut-outs. For an accurate depiction of the terrace configuration, see Exhibit "2" to the Declaration.

EAST TOWER



### RESIDENCE 04

1 BEDROOM / 2 BATHS + DEN

A/C INTER