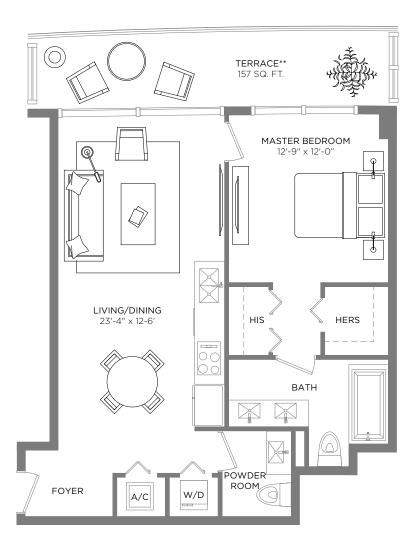

EAST TOWER

RESIDENCE 08

2 BEDROOMS / 2 BATHS

A/C INTERIOR AREA
TERRACE AREA\*\*
TOTAL RESIDENCE

1,054 SQ.FT. 97.91 SQ.M. 338 SQ.FT. 31.40 SQ.M. 1.392 SQ.FT. 129.32 SQ.M.

<sup>\*\*</sup> Terrace configurations vary from floor to floor and may include cut-outs. For an accurate depiction of the terrace configuration, see Exhibit "2" to the Declaration.