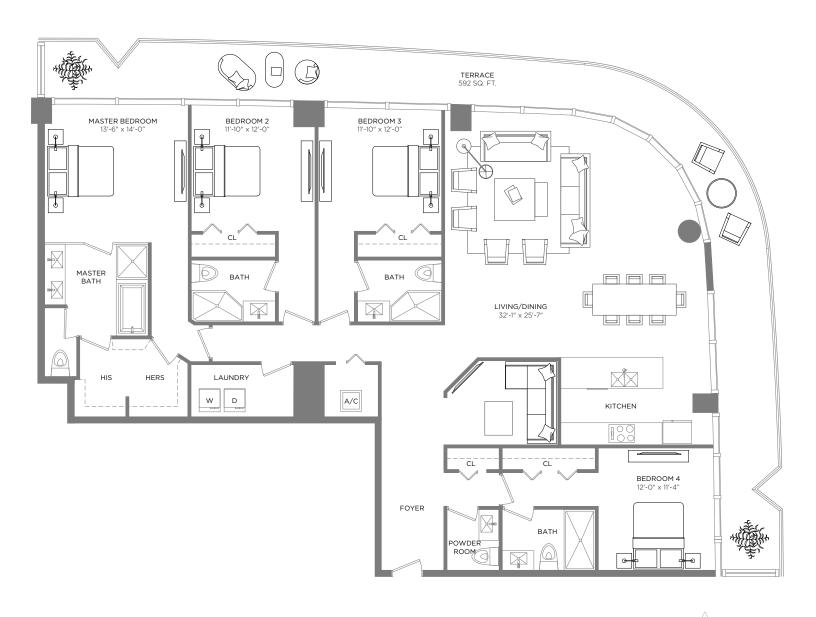

EAST TOWER

RESIDENCE 08

2 BEDROOMS / 2 BATHS

A/C INTERIOR AREA
TERRACE AREA\*\*
TOTAL RESIDENCE

1,054 SQ.FT. 97.91 SQ.M. 338 SQ.FT. 31.40 SQ.M. 1.392 SQ.FT. 129.32 SQ.M.

<sup>\*\*</sup> Terrace configurations vary from floor to floor and may include cut-outs. For an accurate depiction of the terrace configuration, see Exhibit "2" to the Declaration.