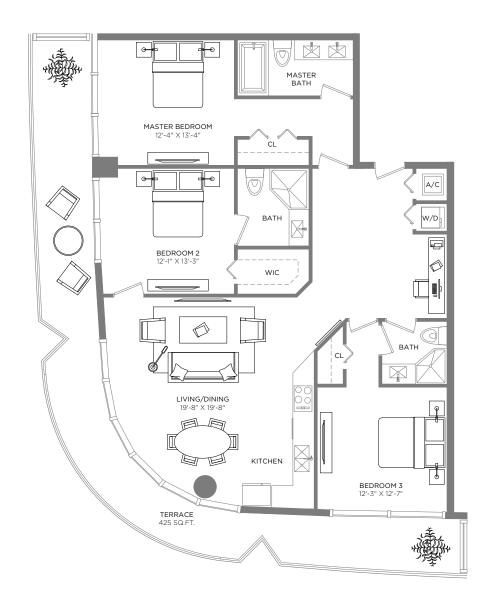

### RESIDENCE 06

2 BEDROOMS / 2 BATHS + DEN

A/C INTERIOR AREA
TERRACE AREA\*\*
TOTAL RESIDENCE

1,178 SQ.FT. 109.44 SQ.M. 357 StQ.FT. 33.17 SQ.M. 1.535 SQ.FT. 142.61 SQ.M.

<sup>\*\*</sup> Terrace configurations vary from floor to floor and may include cut-outs. For an accurate depiction of the terrace configuration, see Exhibit "2" to the Declaration.