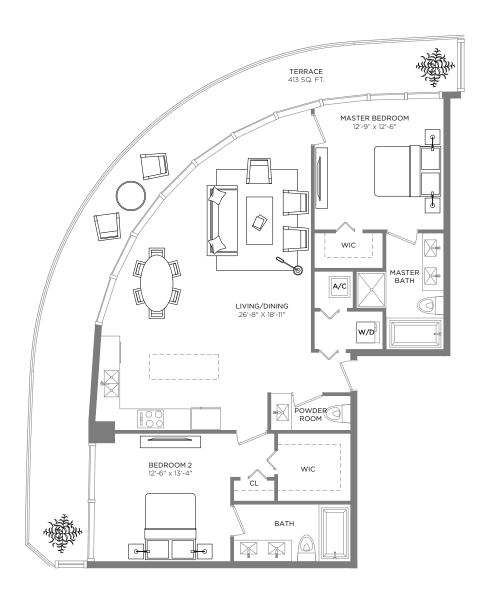

### RESIDENCE 03

2 BEDROOMS / 2.5 BATHS + DEN

A/C INTERIOR AREA
TERRACE AREA\*\*
TOTAL RESIDENCE

1,276 SQ.FT. 118.45 SQ.M. 361 SQ.FT. 33.53 SQ.M.

1,637 SQ.FT. 152.08 SQ.M.

<sup>\*\*</sup> Terrace configurations vary from floor to floor and may include cut-outs. For an accurate depiction of the terrace configuration, see Exhibit "2" to the Declaration.