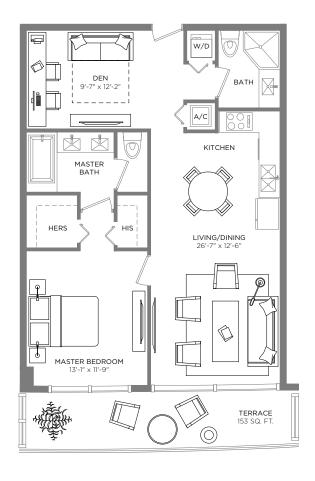

### RESIDENCE 04

1 BEDROOM / 2 BATHS + DEN

A/C INTERIOR AREA
TERRACE AREA\*\*
TOTAL RESIDENCE

960 SQ.FT. 89.19 SQ.M. 154 SQ.FT. 14.30 SQ.M. 1.114 SQ.FT. 103.49 SQ.M.

<sup>\*\*</sup> Terrace configurations vary from floor to floor and may include cut-outs. For an accurate depiction of the terrace configuration, see Exhibit "2" to the Declaration.