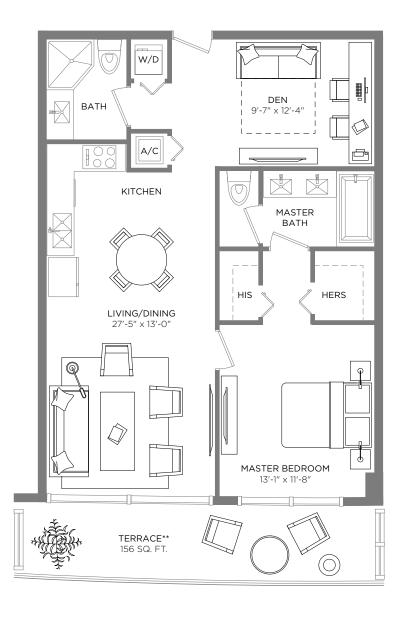

### RESIDENCE 04

1 BEDROOM / 2 BATHS + DEN

A/C INTERIOR AREA
TERRACE AREA\*\*
TOTAL RESIDENCE

960 SQ.FT. 89.19 SQ.M. 154 SQ.FT. 14.30 SQ.M. 1.114 SQ.FT. 103.49 SQ.M.

<sup>\*\*</sup> Terrace configurations vary from floor to floor and may include cut-outs. For an accurate depiction of the terrace configuration, see Exhibit "2" to the Declaration.