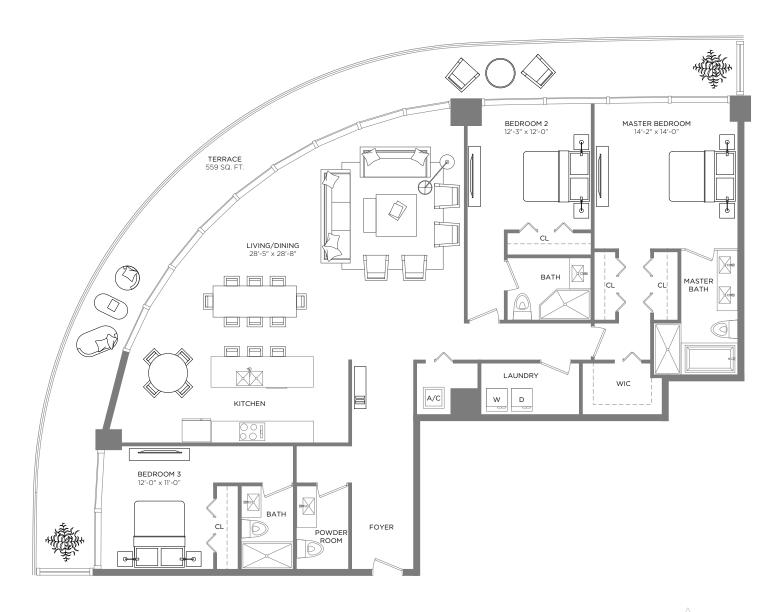

### RESIDENCE 03

2 BEDROOMS / 2.5 BATHS + DEN

A/C INTERIOR AREA
TERRACE AREA\*\*
TOTAL RESIDENCE

1,276 SQ.FT. 118.45 SQ.M. 361 SQ.FT. 33.53 SQ.M.

1,637 SQ.FT. 152.08 SQ.M.

<sup>\*\*</sup> Terrace configurations vary from floor to floor and may include cut-outs. For an accurate depiction of the terrace configuration, see Exhibit "2" to the Declaration.