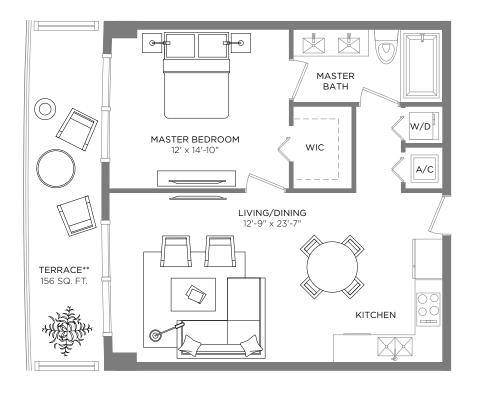

### RESIDENCE 06

2 BEDROOMS / 2 BATHS + DEN

A/C INTERIOR AREA
TERRACE AREA\*\*
TOTAL RESIDENCE

1,178 SQ.FT. 109.44 SQ.M. 357 StQ.FT. 33.17 SQ.M. 1.535 SQ.FT. 142.61 SQ.M.

<sup>\*\*</sup> Terrace configurations vary from floor to floor and may include cut-outs. For an accurate depiction of the terrace configuration, see Exhibit "2" to the Declaration.