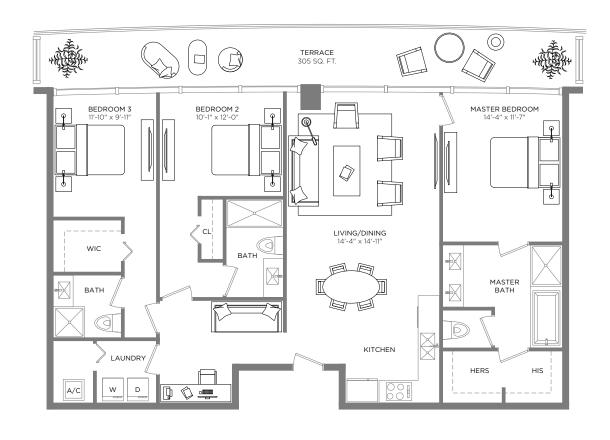

EAST TOWER

RESIDENCE 08

2 BEDROOMS / 2 BATHS

A/C INTERIOR AREA
TERRACE AREA\*\*
TOTAL RESIDENCE

1,054 SQ.FT. 97.91 SQ.M. 338 SQ.FT. 31.40 SQ.M. 1.392 SQ.FT. 129.32 SQ.M.

<sup>\*\*</sup> Terrace configurations vary from floor to floor and may include cut-outs. For an accurate depiction of the terrace configuration, see Exhibit "2" to the Declaration.