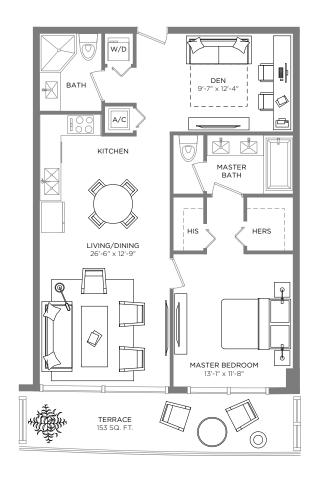

### RESIDENCE 05

1 BEDROOM / 2 BATHS + DEN

A/C INTERIOR AREA
TERRACE AREA\*\*
TOTAL RESIDENCE

965 SQ.FT. 89.65 SQ.M. 156 SQ.FT. 14.49 SQ.M.

1,121 SQ.FT. 104.14 SQ.M.

<sup>\*\*</sup> Terrace configurations vary from floor to floor and may include cut-outs. For an accurate depiction of the terrace configuration, see Exhibit "2" to the Declaration.