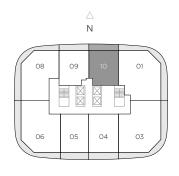

EAST TOWER

RESIDENCE 10

1 BEDROOM / 1.5 BATHS

A/C INTERIOR AREA
TERRACE AREA\*\*
TOTAL RESIDENCE

843 SQ.FT. 78.31 SQ.M. 151 SQ.FT. 14.02 SQ.M.

92.34 SQ.M.

994 SQ.FT.

<sup>\*\*</sup> Terrace configurations vary from floor to floor and may include cut-outs. For an accurate depiction of the terrace configuration, see Exhibit "2" to the Declaration.