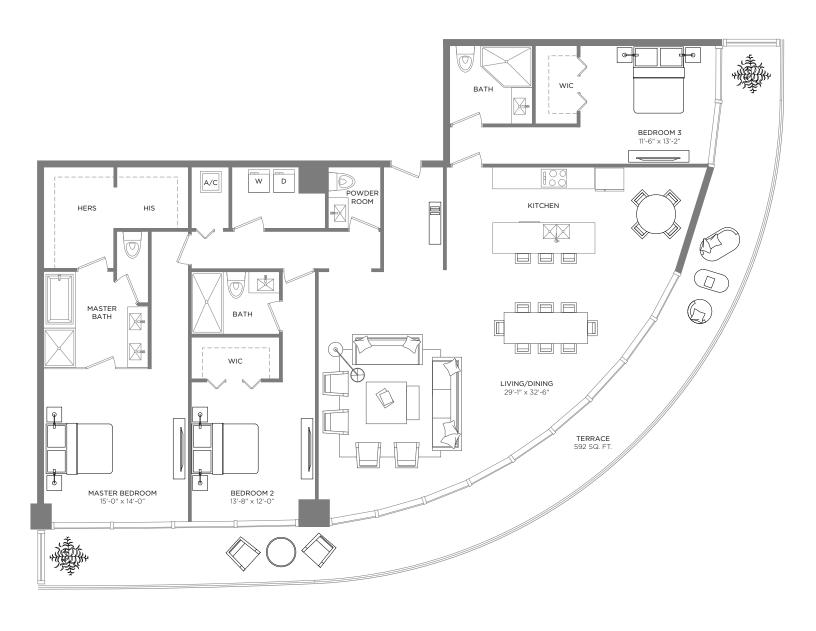

### RESIDENCE 01

2 BEDROOMS / 2 BATHS

A/C INTERIOR AREA
TERRACE AREA\*\*
TOTAL RESIDENCE

1,206 SQ.FT. 112.4 SQ.M. 352 SQ.FT. 32.07 SQ.M. 1.558 SQ.FT. 144.74 SQ.M.

08 09 10 01 02 02 06 05 04 03

<sup>\*\*</sup> Terrace configurations vary from floor to floor and may include cut-outs. For an accurate depiction of the terrace configuration, see Exhibit "2" to the Declaration.