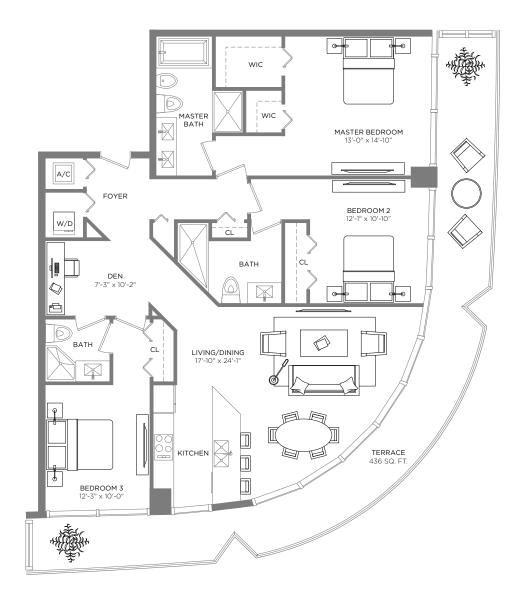

### RESIDENCE 03

2 BEDROOMS / 2.5 BATHS + DEN

A/C INTERIOR AREA
TERRACE AREA\*\*
TOTAL RESIDENCE

1,276 SQ.FT. 118.45 SQ.M. 361 SQ.FT. 33.53 SQ.M.

1,637 SQ.FT. 152.08 SQ.M.

<sup>\*\*</sup> Terrace configurations vary from floor to floor and may include cut-outs. For an accurate depiction of the terrace configuration, see Exhibit "2" to the Declaration.