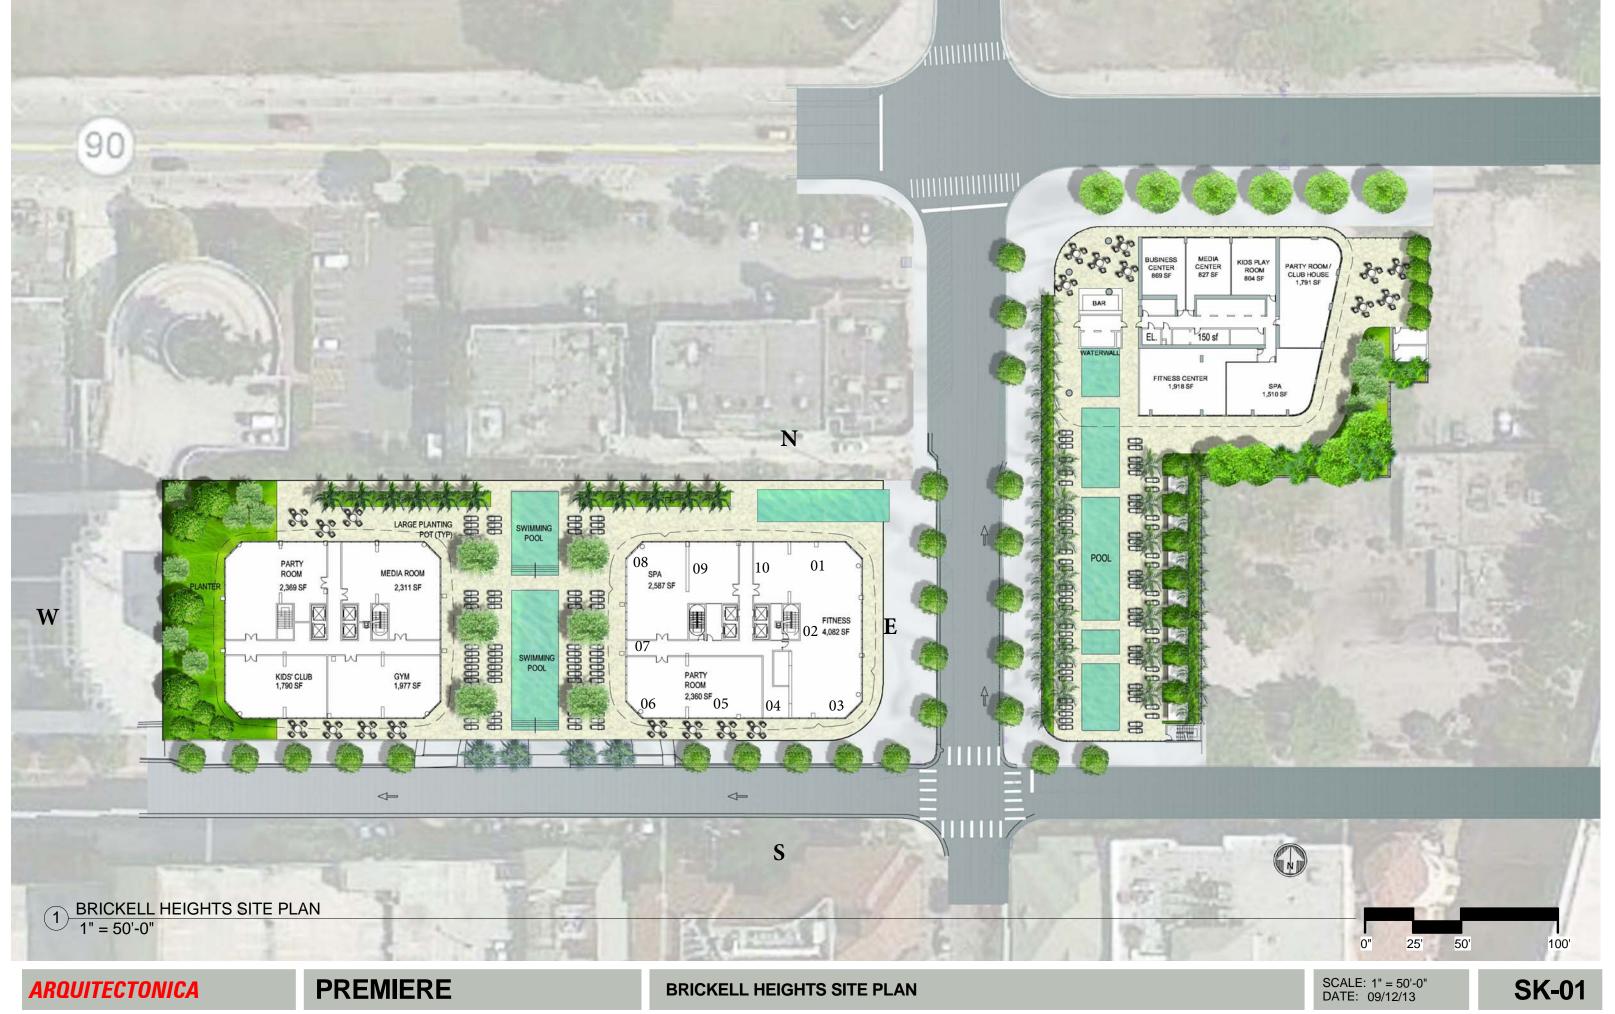

# AMENITY LEVEL

WEST TOWER EAST TOWER





WEST TOWER EAST TOWER







EAST TOWER



### RESIDENCE 01

2 BEDROOMS / 2 BATHS

A/C INTERIOR AREA
TERRACE AREA\*\*
TOTAL RESIDENCE

1,206 SQ.FT. 112.4 SQ.M. 352 SQ.FT. 32.07 SQ.M. 1.558 SQ.FT. 144.74 SQ.M.

08 09 10 01 02 02 06 05 04 03

<sup>\*\*</sup> Terrace configurations vary from floor to floor and may include cut-outs. For an accurate depiction of the terrace configuration, see Exhibit "2" to the Declaration.

EAST TOWER



### RESIDENCE 02

1 BEDROOM / 2 BATHS + DEN

A/C INTERIOR AREA
TERRACE AREA\*\*
TOTAL RESIDENCE

859 SQ.FT. 79.80 SQ.M. 186 SQ.FT. 17.28 SQ.M. 1.045 SQ.FT. 97.08 SQ.M.



<sup>\*\*</sup> Terrace configurations vary from floor to floor and may include cut-outs. For an accurate depiction of the terrace configuration,