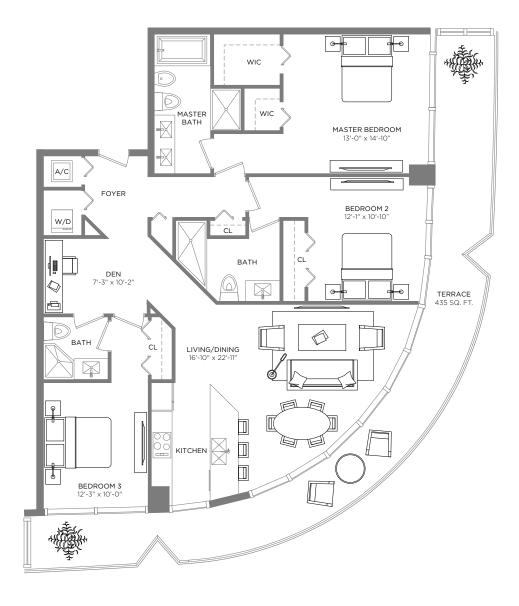

### RESIDENCE 03

2 BEDROOMS / 2.5 BATHS + DEN

A/C INTERIOR AREA
TERRACE AREA\*\*
TOTAL RESIDENCE

1,276 SQ.FT. 118.45 SQ.M. 361 SQ.FT. 33.53 SQ.M.

1,637 SQ.FT. 152.08 SQ.M.

<sup>\*\*</sup> Terrace configurations vary from floor to floor and may include cut-outs. For an accurate depiction of the terrace configuration, see Exhibit "2" to the Declaration.