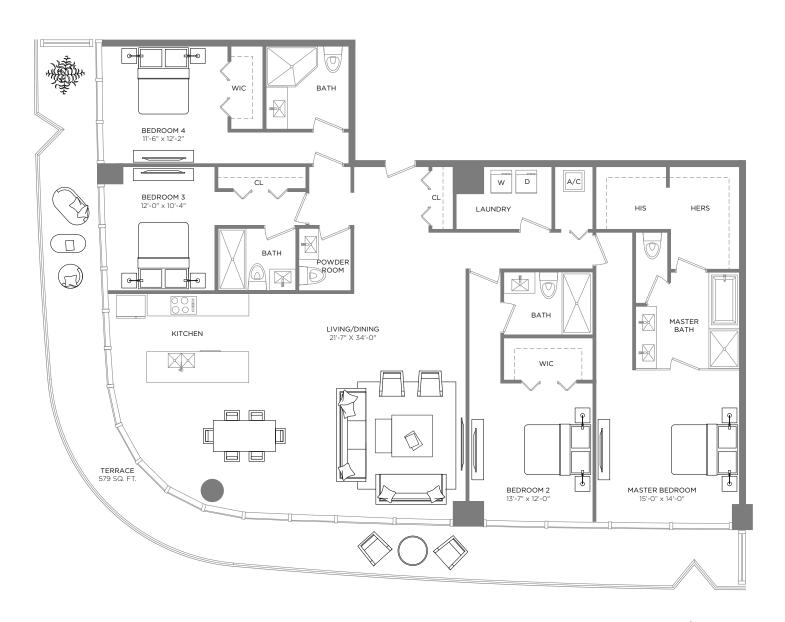

### RESIDENCE 03

2 BEDROOMS / 2.5 BATHS + DEN

A/C INTERIOR AREA
TERRACE AREA\*\*
TOTAL RESIDENCE

1,276 SQ.FT. 118.45 SQ.M. 361 SQ.FT. 33.53 SQ.M.

1,637 SQ.FT. 152.08 SQ.M.

<sup>\*\*</sup> Terrace configurations vary from floor to floor and may include cut-outs. For an accurate depiction of the terrace configuration, see Exhibit "2" to the Declaration.