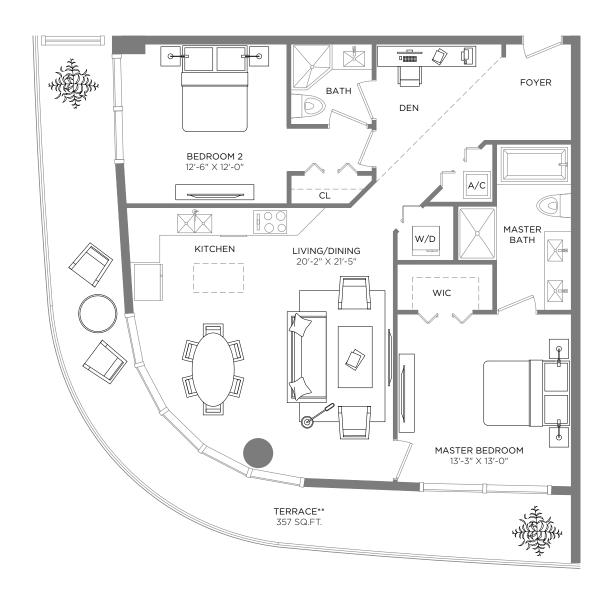

### RESIDENCE 05

1 BEDROOM / 2 BATHS + DEN

A/C INTERIOR AREA
TERRACE AREA\*\*
TOTAL RESIDENCE

965 SQ.FT. 89.65 SQ.M. 156 SQ.FT. 14.49 SQ.M.

1,121 SQ.FT. 104.14 SQ.M.

<sup>\*\*</sup> Terrace configurations vary from floor to floor and may include cut-outs. For an accurate depiction of the terrace configuration, see Exhibit "2" to the Declaration.