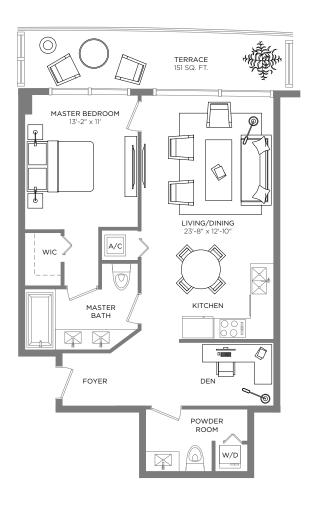

EAST TOWER

RESIDENCE 10

1 BEDROOM / 1.5 BATHS

A/C INTERIOR AREA
TERRACE AREA\*\*
TOTAL RESIDENCE

843 SQ.FT. 78.31 SQ.M. 151 SQ.FT. 14.02 SQ.M.

92.34 SQ.M.

994 SQ.FT.

<sup>\*\*</sup> Terrace configurations vary from floor to floor and may include cut-outs. For an accurate depiction of the terrace configuration, see Exhibit "2" to the Declaration.