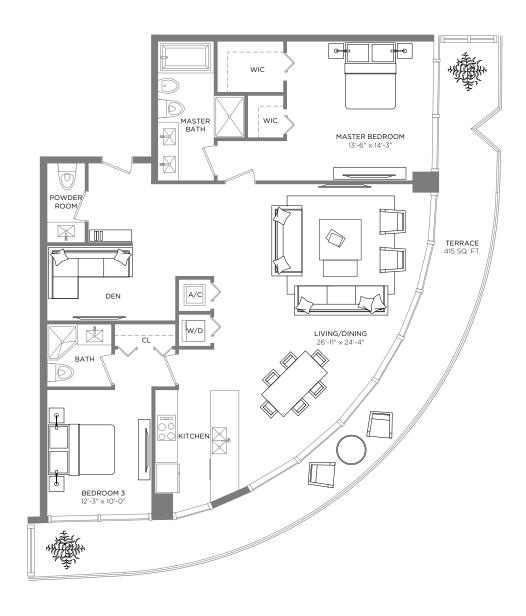

EAST TOWER

RESIDENCE 09

1 BEDROOM / 1.5 BATHS

A/C INTERIOR AREA
TERRACE AREA\*\*
TOTAL RESIDENCE

856 SQ.FT. 79.52 SQ.M. 153 SQ.FT. 14.21 SQ.M.

1,009 SQ.FT. 93.73 SQ.M.

<sup>\*\*</sup> Terrace configurations vary from floor to floor and may include cut-outs. For an accurate depiction of the terrace configuration, see Exhibit "2" to the Declaration.