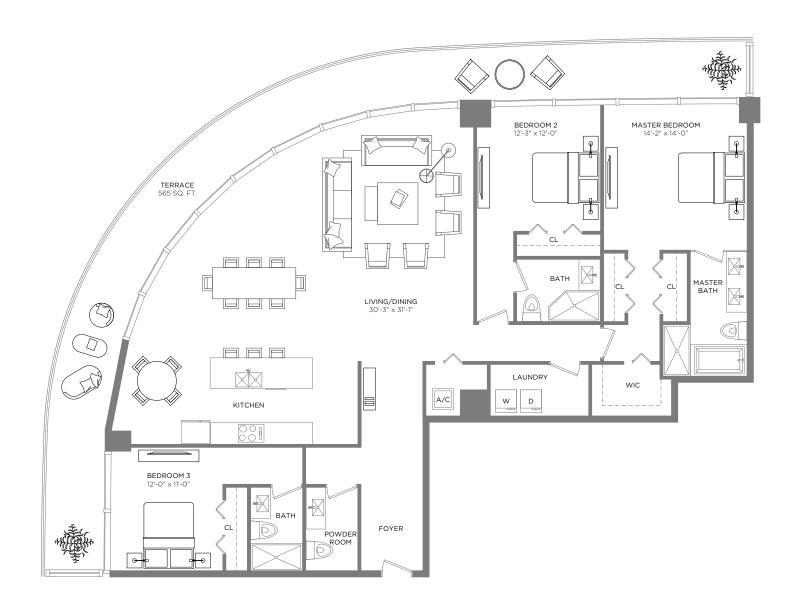

### RESIDENCE 06

2 BEDROOMS / 2 BATHS + DEN

A/C INTERIOR AREA
TERRACE AREA\*\*
TOTAL RESIDENCE

1,178 SQ.FT. 109.44 SQ.M. 357 StQ.FT. 33.17 SQ.M. 1.535 SQ.FT. 142.61 SQ.M.

<sup>\*\*</sup> Terrace configurations vary from floor to floor and may include cut-outs. For an accurate depiction of the terrace configuration, see Exhibit "2" to the Declaration.