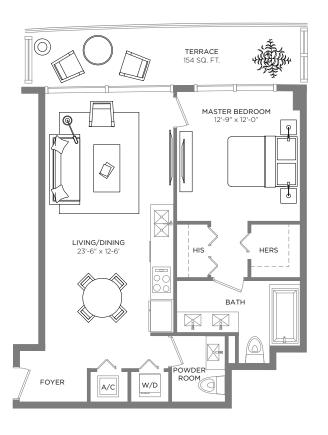

EAST TOWER

RESIDENCE 09

1 BEDROOM / 1.5 BATHS

A/C INTERIOR AREA
TERRACE AREA\*\*
TOTAL RESIDENCE

856 SQ.FT. 79.52 SQ.M. 153 SQ.FT. 14.21 SQ.M.

1,009 SQ.FT. 93.73 SQ.M.

<sup>\*\*</sup> Terrace configurations vary from floor to floor and may include cut-outs. For an accurate depiction of the terrace configuration, see Exhibit "2" to the Declaration.