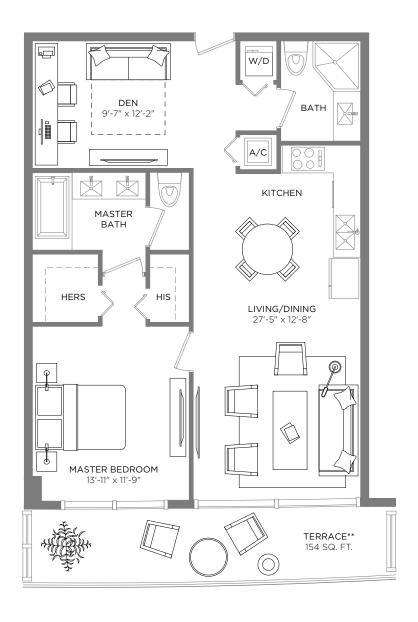

### RESIDENCE 04

1 BEDROOM / 2 BATHS + DEN

A/C INTERIOR AREA
TERRACE AREA\*\*
TOTAL RESIDENCE

960 SQ.FT. 89.19 SQ.M. 154 SQ.FT. 14.30 SQ.M. 1.114 SQ.FT. 103.49 SQ.M.

<sup>\*\*</sup> Terrace configurations vary from floor to floor and may include cut-outs. For an accurate depiction of the terrace configuration, see Exhibit "2" to the Declaration.