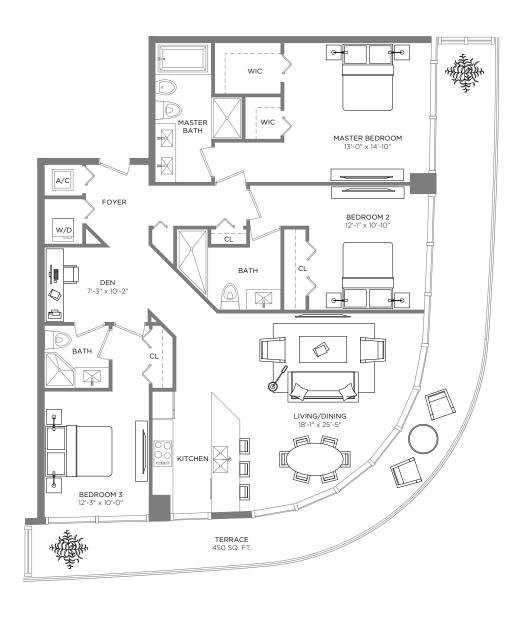

EAST TOWER

#### RESIDENCE 4103

3 BEDROOMS / 3 BATHS + DEN Level 41 A/C INTERIOR AREA TERRACE AREA TOTAL RESIDENCE 1,652 SQ.FT. 153.47 SQ.M. 450 SQ.FT. 41.80 SQ.M. 2,101 SQ.FT. 195.27 SQ.M.

<sup>\*\*</sup> Terrace configurations vary from floor to floor and may include cut-outs. For an accurate depiction of the terrace configuration, see Exhibit "2" to the Declaration.