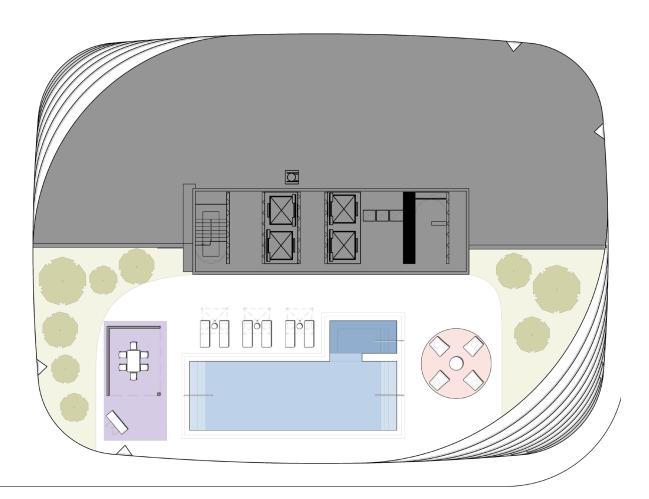

# AMENITY LEVEL

WEST TOWER EAST TOWER





WEST TOWER EAST TOWER







EAST TOWER



### RESIDENCE 01

2 BEDROOMS / 2 BATHS

A/C INTERIOR AREA
TERRACE AREA\*\*
TOTAL RESIDENCE

1,206 SQ.FT. 112.4 SQ.M. 352 SQ.FT. 32.07 SQ.M. 1.558 SQ.FT. 144.74 SQ.M.

08 09 10 01 02 02 06 05 04 03

<sup>\*\*</sup> Terrace configurations vary from floor to floor and may include cut-outs. For an accurate depiction of the terrace configuration, see Exhibit "2" to the Declaration.

EAST TOWER



### RESIDENCE 02

1 BEDROOM / 2 BATHS + DEN

A/C INTERIOR AREA
TERRACE AREA\*\*
TOTAL RESIDENCE

859 SQ.FT. 79.80 SQ.M. 186 SQ.FT. 17.28 SQ.M. 1.045 SQ.FT. 97.08 SQ.M.



<sup>\*\*</sup> Terrace configurations vary from floor to floor and may include cut-outs. For an accurate depiction of the terrace configuration, see Exhibit "2" to the Declaration.

EAST TOWER



### RESIDENCE 03

2