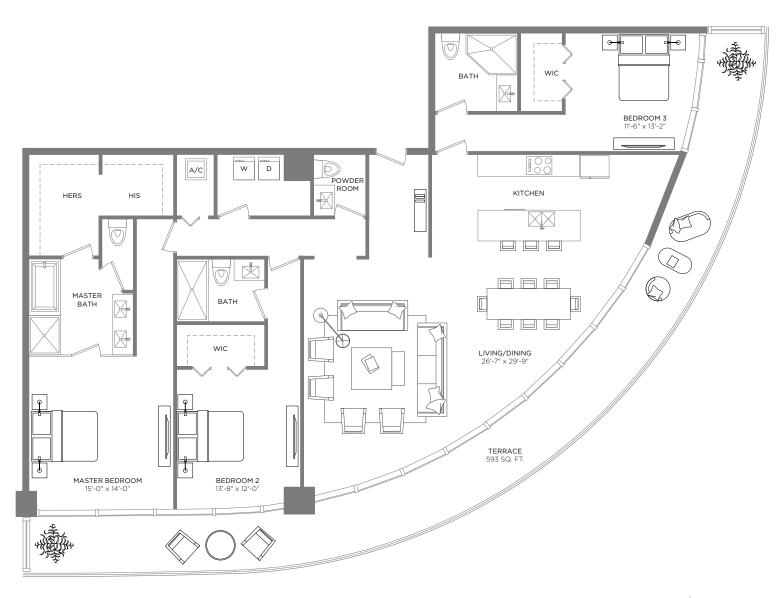

EAST TOWER

RESIDENCE 08

2 BEDROOMS / 2 BATHS

A/C INTERIOR AREA
TERRACE AREA\*\*
TOTAL RESIDENCE

1,054 SQ.FT. 97.91 SQ.M. 338 SQ.FT. 31.40 SQ.M. 1.392 SQ.FT. 129.32 SQ.M.

<sup>\*\*</sup> Terrace configurations vary from floor to floor and may include cut-outs. For an accurate depiction of the terrace configuration, see Exhibit "2" to the Declaration.