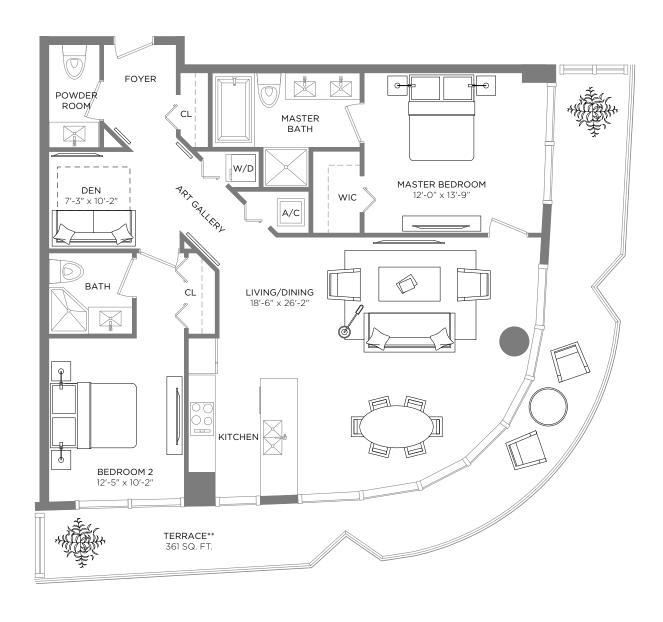

### RESIDENCE 03

2 BEDROOMS / 2.5 BATHS + DEN

A/C INTERIOR AREA
TERRACE AREA\*\*
TOTAL RESIDENCE

1,276 SQ.FT. 118.45 SQ.M. 361 SQ.FT. 33.53 SQ.M.

1,637 SQ.FT. 152.08 SQ.M.

<sup>\*\*</sup> Terrace configurations vary from floor to floor and may include cut-outs. For an accurate depiction of the terrace configuration, see Exhibit "2" to the Declaration.