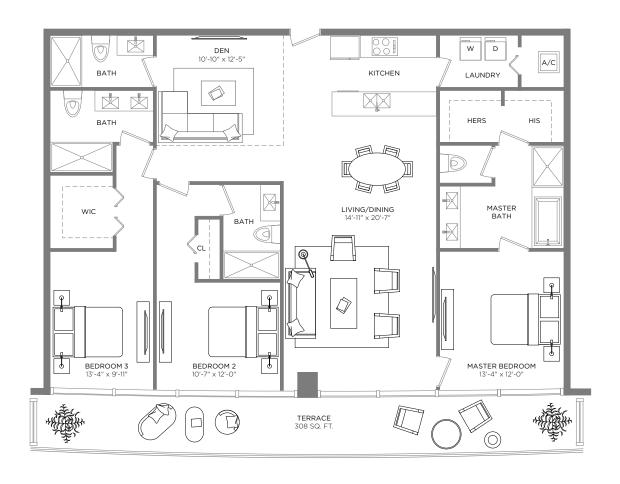

#### RESIDENCE 4503

2 BEDROOMS / 2 1/2 BATHS + DEN Level 45 A/C INTERIOR AREA TERRACE AREA TOTAL RESIDENCE 1,560 SQ.FT. 144.92 SQ.M. 434 SQ.FT. 40.31 SQ.M. 1,994 SQ.FT. 185.23 SQ.M.

<sup>\*\*</sup> Terrace configurations vary from floor to floor and may include cut-outs. For an accurate depiction of the terrace configuration, see Exhibit "2" to the Declaration.

EAST TOWER

RESIDENCE 4504

3 BEDROOMS / 4 BATHS + DEN Levels 45-47 A/C INTERIOR AREA TERRACE AREA TOTAL RESIDENCE 1,923 SQ.FT. 178.65 SQ.M. 308 SQ.FT. 28.61 SQ.M. 2,231 SQ.FT. 207.26 SQ.M.

<sup>\*\*</sup> Terrace configurations vary from floor to floor and may include cut-outs. For an accurate depiction of the terrace configuration, see Exhibit "2" to the Declaration.