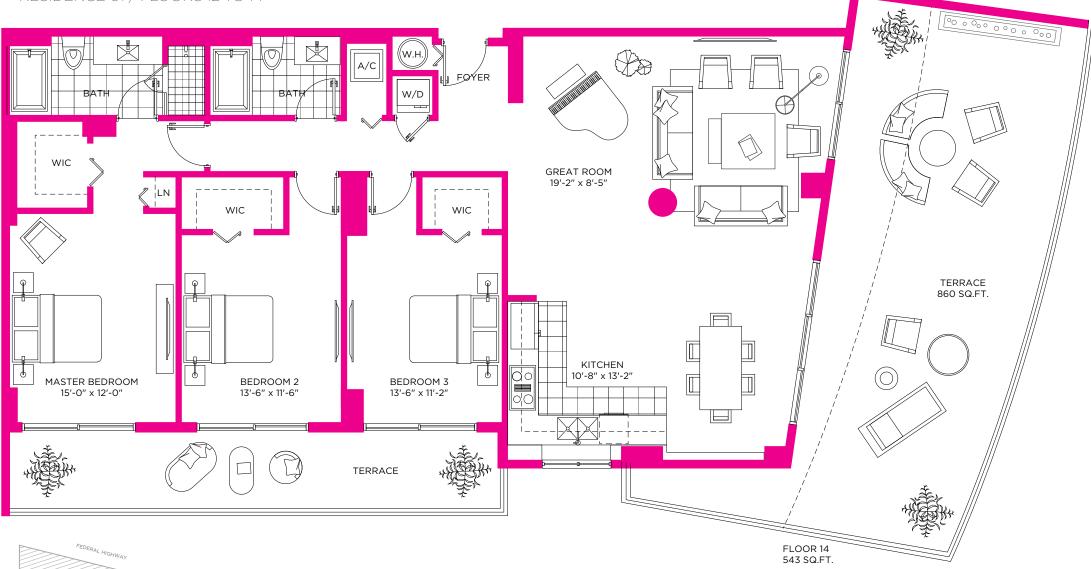

| A/C INTERIOR AREA | 1420 SQ.FT. | 131.92 SQ.M. |
|-------------------|-------------|--------------|
| TERRACE           | 715 SQ.FT.  | 66.42 SQ.M.  |
| TOTAL RESIDENCE   | 2135 SQ.FT. | 198.34 SQ.M. |

## RESIDENCE 02 2 BEDROOMS / 2 BATHS

RESIDENCE 02 / FLOOR 14

FEDERAL

16

17

18

01



# RESIDENCE **05** 2 BEDROOMS / 2 BATHS

RESIDENCE 05 / FLOORS 15 TO 16





| A/C INTERIOR AREA | 1282 SQ.FT. | 119.10 SQ.M. |
|-------------------|-------------|--------------|
| TERRACE           | 228 SQ.FT.  | 21.18 SQ.M.  |
| TOTAL RESIDENCE   | 1510 SQ.FT. | 140.28 SQ.M. |

# RESIDENCE **07** 3 BEDROOMS / 2 BATHS

RESIDENCE 07 / FLOOR 16





# RESIDENCE **02** 3 BEDROOMS / 2 BATHS

RESIDENCE 02 / FLOOR 15 TO 16



# RESIDENCE **01** 3 BEDROOMS / 2 BATHS

RESIDENCE 01 / FLOORS 12 TO 14





 A/C INTERIOR AREA
 1720 SQ.FT.
 159.79 SQ.M.

 TERRACE
 860 SQ.FT.
 79.89 SQ.M.

 TOTAL RESIDENCE
 2580 SQ.FT.
 239.68 SQ.M.

#### RESIDENCE **06** studio

RESIDENCE 06 / FLOORS 7 TO 14





 A/C INTERIOR AREA
 540 SQ.FT.
 50.16 SQ.M.

 TERRACE
 72 SQ.FT.
 6.68 SQ.M.

 TOTAL RESIDENCE
 612 SQ.FT.
 56.85 SQ.M.

#### RESIDENCE **10** studio

RESIDENCE 10 / FLOORS 5 TO 15





BISCAYNE BAY

| A/C INTERIOR AREA | 530 SQ.FT. | 49.23 SQ.M. |
|-------------------|------------|-------------|
| TERRACE           | 108 SQ.FT. | 10.03 SQ.M. |
| TOTAL RESIDENCE   | 638 SQ.FT. | 59.27 SQ.M. |

#### RESIDENCE **03** studio

RESIDENCE 03 / FLOORS 7 TO 11





BISCAYNE BAY

| A/C INTERIOR AREA | 520 SQ.FT. | 48.30 SQ.M. |
|-------------------|------------|-------------|
| TERRACE           | 162 SQ.F