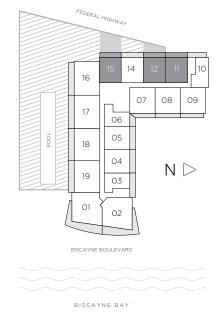

06 05

04

03

02

07 08 09

 $N \triangleright$ 

| TOTAL RESIDENCE   | 1590 SQ.FT. | 147.71 SQ.M. |
|-------------------|-------------|--------------|
| TERRACE           | 430 SQ.FT.  | 39.94 SQ.M.  |
| A/C INTERIOR AREA | 1160 SQ.FT. | 107.76 SQ.M. |
|                   |             |              |

01

15 14

06 05

02

07 08 09

12 11 10

 $N \triangleright$ 

Stated dimensions are measured to the exterior boundaries of the exterior walls and the centerline of interior demising walls and in fact vary from the dimensions that would be determined by using the description and definition of the "Unit" set forth in the Declaration (which generally only includes the interior airspace between the perimeter walls and excludes interior structural components). For your reference, the area of the Unit, determined in accordance with those defined unit boundaries, is + or - 1,305 sq. ft. for units 01 Note that measurements of rooms set forth on this floor plan are generally taken at the greatest points of each given room (as if the room were a perfect rectangle), without regard for any cutouts. Accordingly, the area of the actual room will typically be smaller than the product obtained by multiplying the stated length times width. All dimensions are approximate and may vary with actual construction, and all floor plans and development plans are subject to change.