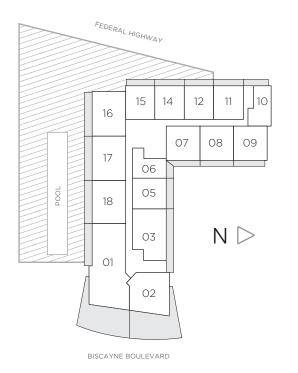

# RESIDENCE **16, 17** 2 BEDROOMS / 2 BATHS

RESIDENCES 16, 17 / FLOORS 8 TO 16

 A/C INTERIOR AREA
 1060 SQ.FT.
 98.47 SQ.M.

 TERRACE
 222 SQ.FT.
 20.62 SQ.M.

 TOTAL RESIDENCE
 1282 SQ.FT.
 119.10 SQ.M.

### RESIDENCE **18, 19** 2 BEDROOMS / 2 BATHS

RESIDENCE 18 / FLOORS 8 TO 16 RESIDENCE 19 / FLOORS 8 TO 11

 A/C INTERIOR AREA
 1020 SQ.FT.
 94.76 SQ.M.

 TERRACE
 213 SQ.FT.
 19.78 SQ.M.

 TOTAL RESIDENCE
 1233 SQ.FT.
 114.54 SQ.M.