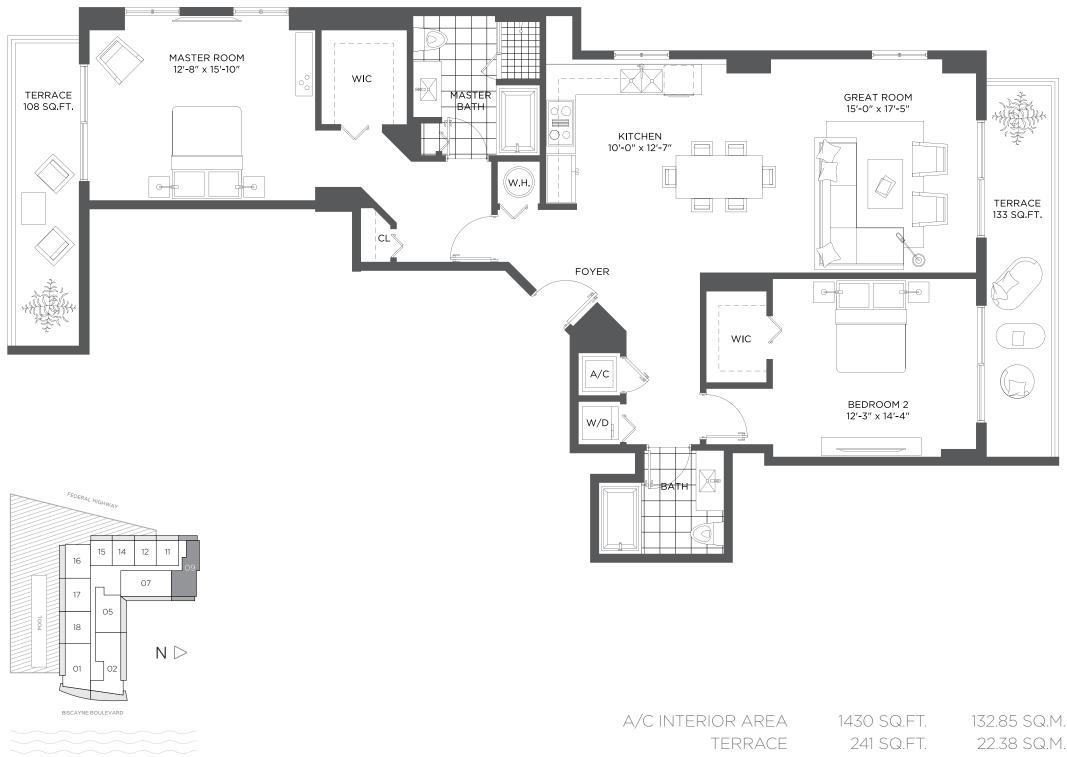

### RESIDENCE **18, 19** 2 BEDROOMS / 2 BATHS

RESIDENCE 18 / FLOORS 8 TO 16 RESIDENCE 19 / FLOORS 8 TO 11

 A/C INTERIOR AREA
 1020 SQ.FT.
 94.76 SQ.M.

 TERRACE
 213 SQ.FT.
 19.78 SQ.M.

 TOTAL RESIDENCE
 1233 SQ.FT.
 114.54 SQ.M.