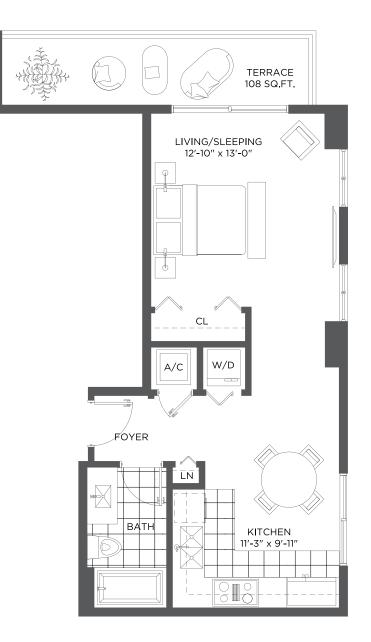

#### RESIDENCE **10** studio

RESIDENCE 10 / FLOORS 5 TO 15

BISCAYNE BAY

| A/C INTERIOR AREA | 530 SQ.FT. | 49.23 SQ.M. |
|-------------------|------------|-------------|
| TERRACE           | 108 SQ.FT. | 10.03 SQ.M. |
| TOTAL RESIDENCE   | 638 SQ.FT. | 59.27 SQ.M. |