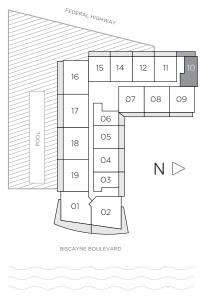

#### RESIDENCE **10** studio

RESIDENCE 10 / FLOORS 5 TO 15

BISCAYNE BAY

| A/C INTERIOR AREA | 530 SQ.FT. | 49.23 SQ.M. |
|-------------------|------------|-------------|
| TERRACE           | 108 SQ.FT. | 10.03 SQ.M. |
| TOTAL RESIDENCE   | 638 SQ.FT. | 59.27 SQ.M. |