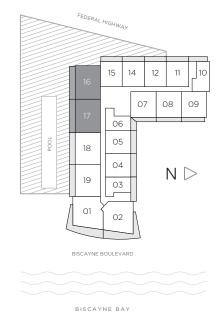

# RESIDENCE **16, 17** 2 BEDROOMS / 2 BATHS

RESIDENCES 16, 17 / FLOORS 8 TO 16

 A/C INTERIOR AREA
 1060 SQ.FT.
 98.47 SQ.M.

 TERRACE
 222 SQ.FT.
 20.62 SQ.M.

 TOTAL RESIDENCE
 1282 SQ.FT.
 119.10 SQ.M.