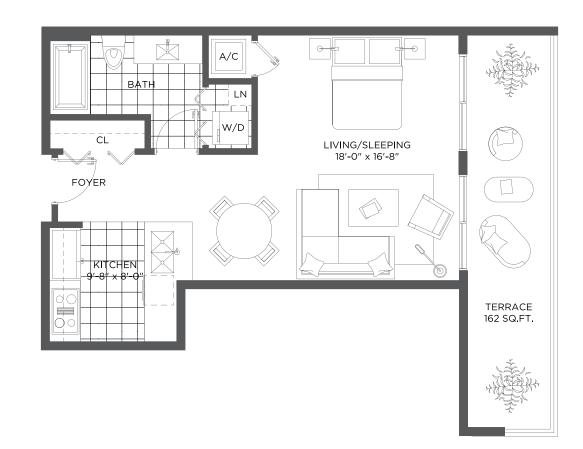

#### RESIDENCE **03** studio

RESIDENCE 03 / FLOORS 7 TO 11

BISCAYNE BAY

| A/C INTERIOR AREA | 520 SQ.FT. | 48.30 SQ.M. |
|-------------------|------------|-------------|
| TERRACE           | 162 SQ.FT. | 15.05 SQ.M. |
| TOTAL RESIDENCE   | 682 SQ.FT. | 63.35 SQ.M. |