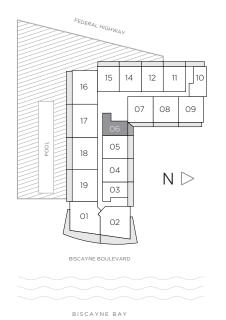

#### RESIDENCE **06** studio

RESIDENCE 06 / FLOORS 7 TO 14

 A/C INTERIOR AREA
 540 SQ.FT.
 50.16 SQ.M.

 TERRACE
 72 SQ.FT.
 6.68 SQ.M.

 TOTAL RESIDENCE
 612 SQ.FT.
 56.85 SQ.M.