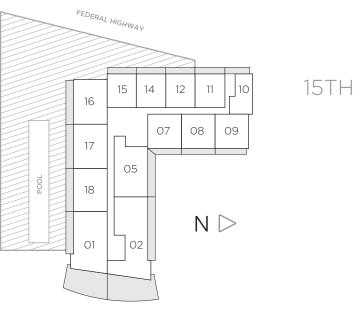

#### 8TH TO 11TH







12TH

BISCAYNE BOULEVARD











## RESIDENCE 11, 12, 15 1 BEDROOM / 1 BATH

RESIDENCE 11 / FLOORS 5 TO 16 RESIDENCE 12 / FLOORS 6 TO 16 RESIDENCE 15 / FLOORS 8 TO 16





| A/C INTERIOR AREA | 700 SQ.FT.  | 65.03 SQ.M. |
|-------------------|-------------|-------------|
| TERRACE           | 340 SQ.FT.  | 31.58 SQ.M. |
| TOTAL RESIDENCE   | 1040 SQ.FT. | 96.61 SQ.M. |

#### RESIDENCE **04**, **05**, **19** 1 BEDROOM / 1 BATH + DEN

RESIDENCES 04, 05 / FLOORS 7 TO 14 RESIDENCE 19 / FLOOR 7





| 68.74 SQ.M. | 740 SQ.FT. | A/C INTERIOR AREA |
|-------------|------------|-------------------|
| 14.49 SQ.M. | 156 SQ.FT. | TERRACE           |
| 83.24 SQ.M. | 896 SQ.FT. | TOTAL RESIDENCE   |

#### RESIDENCE **07, 08, 09** 1 BEDROOM / 1 BATH + DEN

RESIDENCE 07 / FLOORS 7 TO 15 RESIDENCES 08, 09 / FLOORS 5 TO 15





| A/