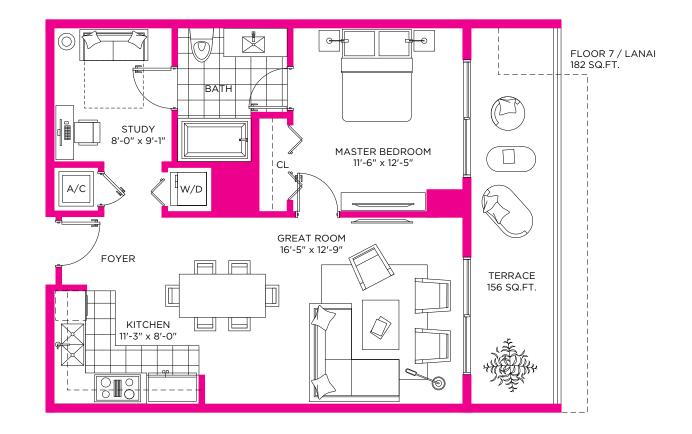

#### RESIDENCE **04**, **05**, **19** 1 BEDROOM / 1 BATH + DEN

RESIDENCES 04, 05 / FLOORS 7 TO 14 RESIDENCE 19 / FLOOR 7

| 68.74 SQ.M. | 740 SQ.FT. | A/C INTERIOR AREA |
|-------------|------------|-------------------|
| 14.49 SQ.M. | 156 SQ.FT. | TERRACE           |
| 83.24 SQ.M. | 896 SQ.FT. | TOTAL RESIDENCE   |