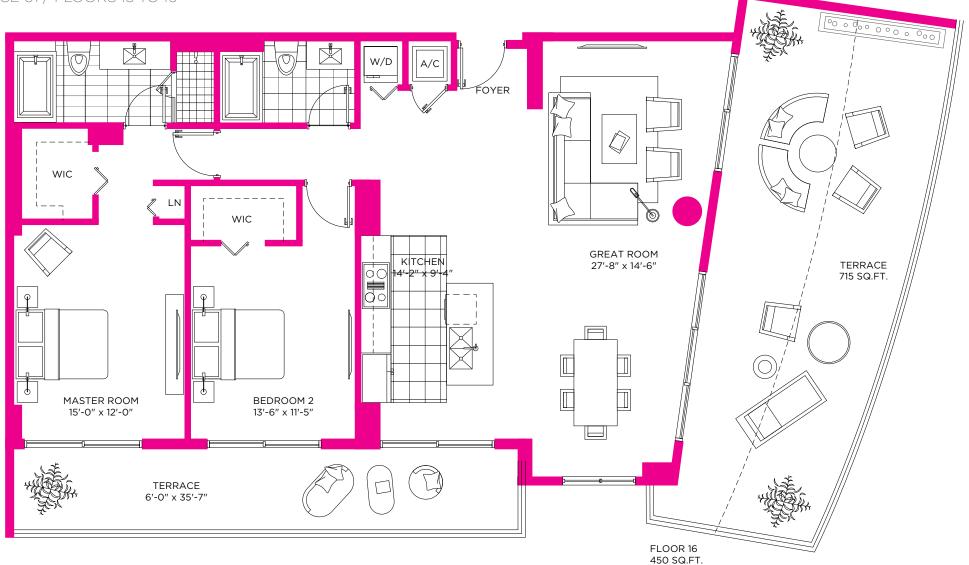

, is + or - 1,305 sq. ft. for units 01 Note that measurements of rooms set forth on this floor plan are generally taken at the greatest points of each given room (as if the room were a perfect rectangle), without regard for any cutouts. Accordingly, the area of the actual room will typically be smaller than the product obtained by multiplying the stated length times width. All dimensions are approximate and may vary with actual construction, and all floor plans and development plans are subject to change.

1130 SQ.FT.

318 SQ.FT.

1448 SQ.FT.

104.98 SQ.M.

29.54 SQ.M.

134.52 SQ.M.

# **RESIDENCE** 09 2 BEDROOMS / 2 BATHS

RESIDENCE 09 / FLOOR 16



BISCAYNE BAY

22.38 SQ.M. TOTAL RESIDENCE 1671 SQ.FT. 155.24 SQ.M.

# RESIDENCE **01** 2 BEDROOMS / 2 BATHS

RESIDENCE 01 / FLOORS 15 TO 16





| A/C INTERIOR AREA | 1420 SQ.FT. | 131.92 SQ.M. |
|-------------------|-------------|--------------|
| TERRACE           | 715 SQ.FT.  | 66.42 SQ.M.  |
| TOTAL RESIDENCE   | 2135 SQ.FT. | 198.34 SQ.M. |

## RESIDENCE 02 2 BEDROOMS / 2 BATHS

RESIDENCE 02 / FLOOR 14

FEDERAL

16

17

18

01



# RESIDENCE **05** 2 BEDROOMS / 2 BATHS

RESIDENCE 05 / FLOORS 15 TO 16





| A/C INTERIOR AREA | 1282 SQ.FT. | 119.10 SQ.M. |
|-------------------|-------------|--------------|
| TERRACE           | 228 SQ.FT.  | 21.18 SQ.M.  |
| TOTAL RESIDENCE   | 1510 SQ.FT. | 140.28 SQ.M. |

# RESIDENCE **07** 3 BEDROOMS / 2 BATHS

RESIDENCE 07 / FLOOR 16





# RESIDENCE **02** 3 BEDROOMS / 2 BATHS

RESIDENCE 02 / FLOOR 15 TO 16



# RESIDENCE **01** 3 BEDROOMS / 2 BATHS

RESIDENCE 01 / FLOORS 12 TO 14