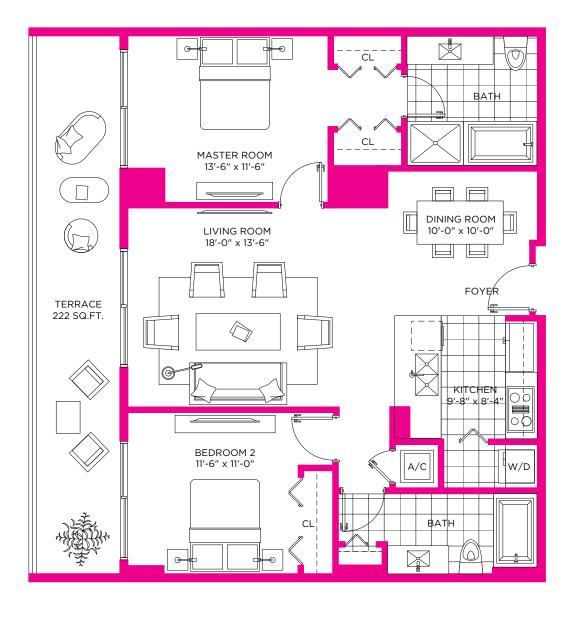

# RESIDENCE **16, 17** 2 BEDROOMS / 2 BATHS

RESIDENCES 16, 17 / FLOORS 8 TO 16

 A/C INTERIOR AREA
 1060 SQ.FT.
 98.47 SQ.M.

 TERRACE
 222 SQ.FT.
 20.62 SQ.M.

 TOTAL RESIDENCE
 1282 SQ.FT.
 119.10 SQ.M.