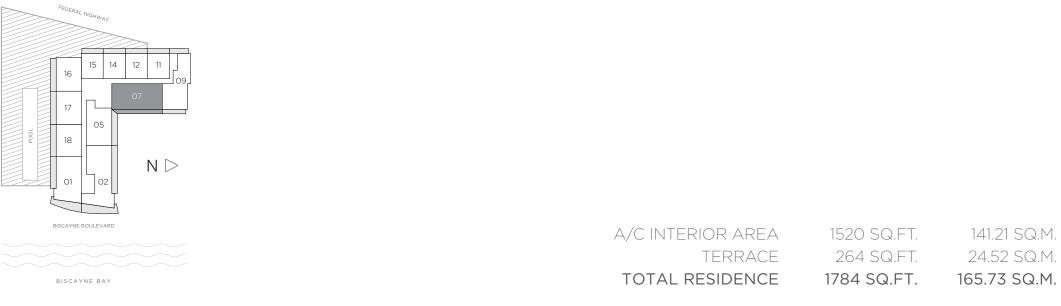

#### RESIDENCE **07** STUDIO

RESIDENCE 07 / FLOORS 5 TO 6

BISCAYNE BAY

| A/C INTERIOR AREA | 620 SQ.FT. | 57.59 SQ.M.  |
|-------------------|------------|--------------|
| TERRACE           | 113 SQ.FT. | 10.498 SQ.M. |
| TOTAL RESIDENCE   | 733 SQ.FT. | 68.09 SQ.M.  |