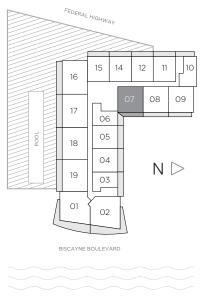

#### RESIDENCE **07** STUDIO

RESIDENCE 07 / FLOORS 5 TO 6

BISCAYNE BAY

| A/C INTERIOR AREA | 620 SQ.FT. | 57.59 SQ.M.  |
|-------------------|------------|--------------|
| TERRACE           | 113 SQ.FT. | 10.498 SQ.M. |
| TOTAL RESIDENCE   | 733 SQ.FT. | 68.09 SQ.M.  |