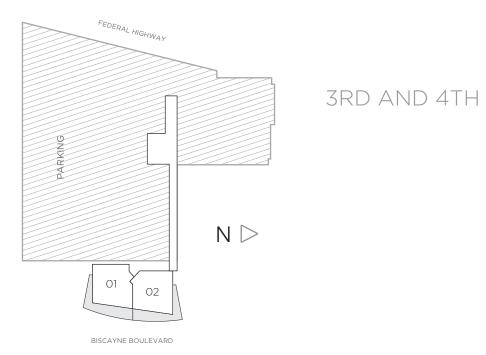

#### 8TH TO 11TH







12TH

BISCAYNE BOULEVARD











## RESIDENCE 11, 12, 15 1 BEDROOM / 1 BATH

RESIDENCE 11 / FLOORS 5 TO 16 RESIDENCE 12 / FLOORS 6 TO 16 RESIDENCE 15 / FLOORS 8 TO 16





| A/C INTERIOR AREA | 700 SQ.FT.  | 65.03 SQ.M. |
|-------------------|-------------|-------------|
| TERRACE           | 340 SQ.FT.  | 31.58 SQ.M. |
| TOTAL RESIDENCE   | 1040 SQ.FT. | 96.61 SQ.M. |

#### RESIDENCE **04**, **05**, **19** 1 BEDROOM / 1 BATH + DEN

RESIDENCES 04, 05 / FLOORS 7 TO 14 RESIDENCE 19 / FLOOR 7





| 68.74 SQ.M. | 740 SQ.FT. | A/C INTERIOR AREA |
|-------------|------------|-------------------|
| 14.49 SQ.M. | 156 SQ.FT. | TERRACE           |
| 83.24 SQ.M. | 896 SQ.FT. | TOTAL RESIDENCE   |

#### RESIDENCE **07, 08, 09** 1 BEDROOM / 1 BATH + DEN

RESIDENCE