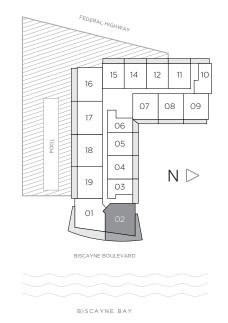

# RESIDENCE **01** 2 BEDROOMS / 2 BATHS

RESIDENCE 01 / FLOORS 3 TO 11

FEDERAL

16

17

18

19

15 14 12 11

06 05

04

03

02

07 08 09

 $N \triangleright$ 

| TOTAL RESIDENCE   | 1590 SQ.FT. | 147.71 SQ.M. |
|-------------------|-------------|--------------|
| TERRACE           | 430 SQ.FT.  | 39.94 SQ.M.  |
| A/C INTERIOR AREA | 1160 SQ.FT. | 107.76 SQ.M. |
|                   |             |              |