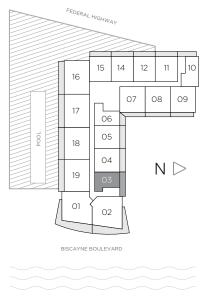

#### RESIDENCE **03** studio

RESIDENCE 03 / FLOORS 7 TO 11

BISCAYNE BAY

| A/C INTERIOR AREA | 520 SQ.FT. | 48.30 SQ.M. |
|-------------------|------------|-------------|
| TERRACE           | 162 SQ.FT. | 15.05 SQ.M. |
| TOTAL RESIDENCE   | 682 SQ.FT. | 63.35 SQ.M. |