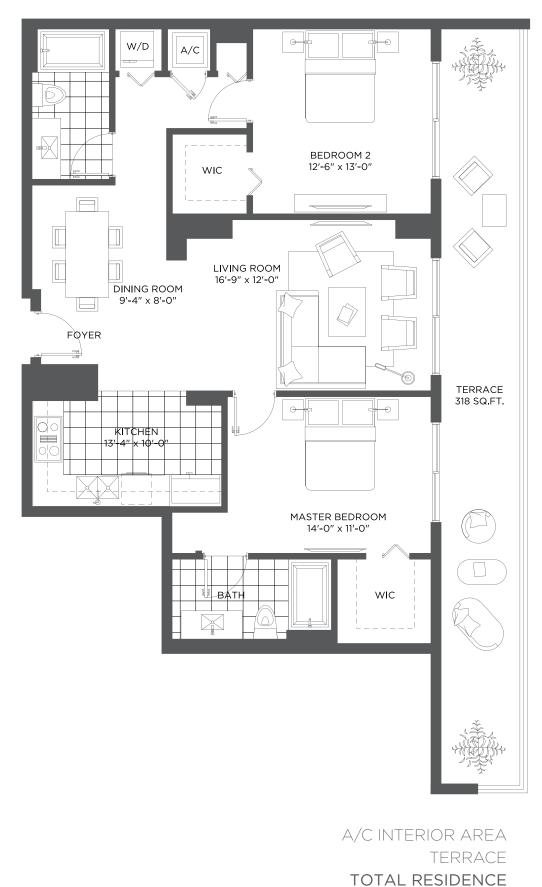

NCE
 1282 SQ.FT.
 119.10 SQ.M.

# RESIDENCE **01** 2 BEDROOMS / 2 BATHS

RESIDENCE 01 / FLOORS 3 TO 11





FEDERAL

16

17

18

19

15 14 12 11

06 05

04

03

02

07 08 09

 $N \triangleright$ 

| TOTAL RESIDENCE   | 1590 SQ.FT. | 147.71 SQ.M. |
|-------------------|-------------|--------------|
| TERRACE           | 430 SQ.FT.  | 39.94 SQ.M.  |
| A/C INTERIOR AREA | 1160 SQ.FT. | 107.76 SQ.M. |
|                   |             |              |

# RESIDENCE **02** 2 BEDROOMS / 2 BATHS

RESIDENCE 02 / FLOORS 3 TO 11





| 106.83 SQ.M. | 1150 SQ.FT. | A/C INTERIOR AREA |
|--------------|-------------|-------------------|
| 39.57 SQ.M.  | 426 SQ.FT.  | TERRACE           |
| 146.41 SQ.M. | 1576 SQ.FT. | TOTAL RESIDENCE   |

# RESIDENCE **03** 2 BEDROOMS / 2 BATHS

RESIDENCE 03 / FLOOR 12



BISCAYNE BAY

BISCAYNE BOULEVARD

FEDERAL HIG

16

17

18

01

15 14

06 05

02

07 08 09

12 11 10

 $N \triangleright$ 

Stated dimensions are measured to the exterior boundaries of the exterior walls and the centerline of interior demising walls and in fact vary from the dimensions that would be determined by using the description and definition of the "Unit" set forth in the Declaration (which generally only includes the interior airspace between the perimeter walls and excludes interior structural components). For your reference, the area of the Unit, determined in accordance with those defined unit boundaries, is + or - 1,305 sq. ft. for units 01 Note that measurements of rooms set forth on this floor plan are generally taken at the greatest points of each given room (as if the roo