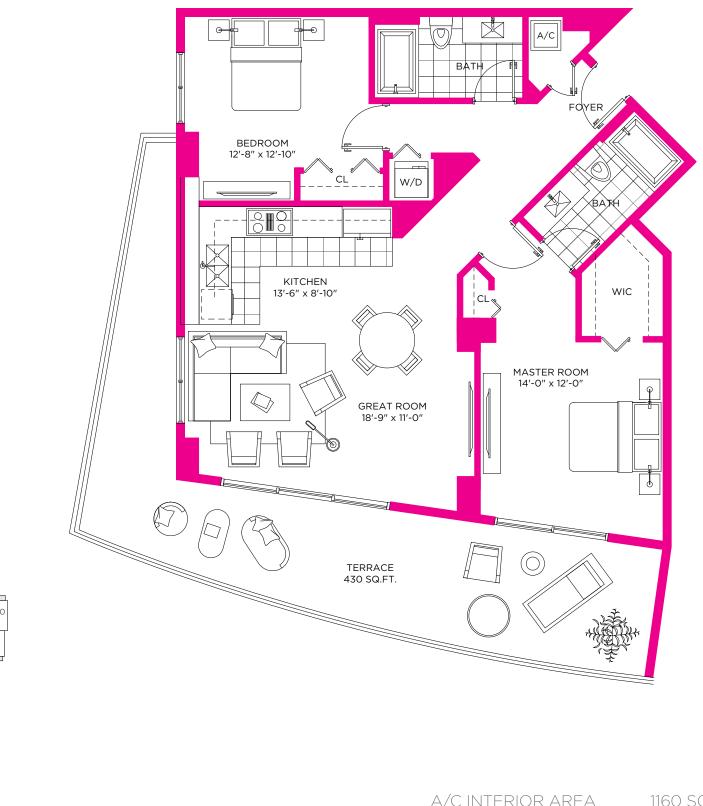

06 05

04

03

02

07 08 09

 $N \triangleright$ 

| TOTAL RESIDENCE   | 1590 SQ.FT. | 147.71 SQ.M. |
|-------------------|-------------|--------------|
| TERRACE           | 430 SQ.FT.  | 39.94 SQ.M.  |
| A/C INTERIOR AREA | 1160 SQ.FT. | 107.76 SQ.M. |
|                   |             |              |