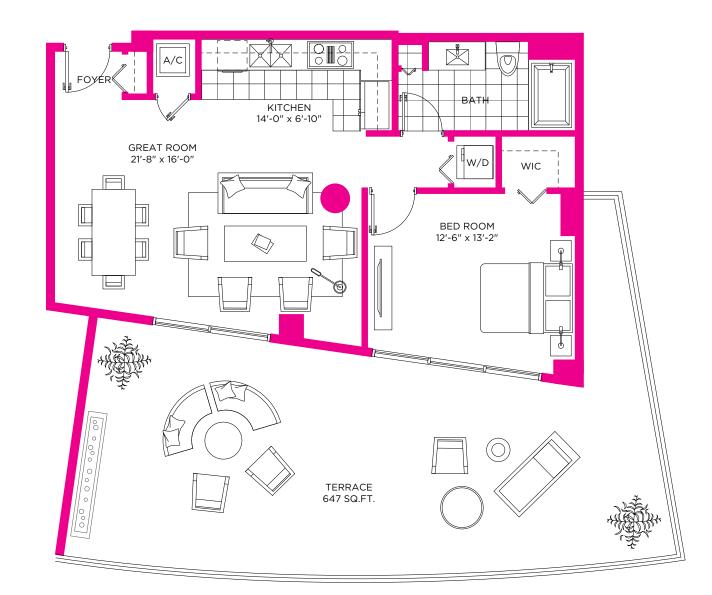

### RESIDENCE **02** 1 BEDROOM / 1 BATH

RESIDENCE 02 / FLOOR 12

| TERRACE 647 SQ.FT.    | 60.10 SQ.M.  |
|-----------------------|--------------|
| RESIDENCE 1447 SQ.FT. | 134.43 SQ.M. |