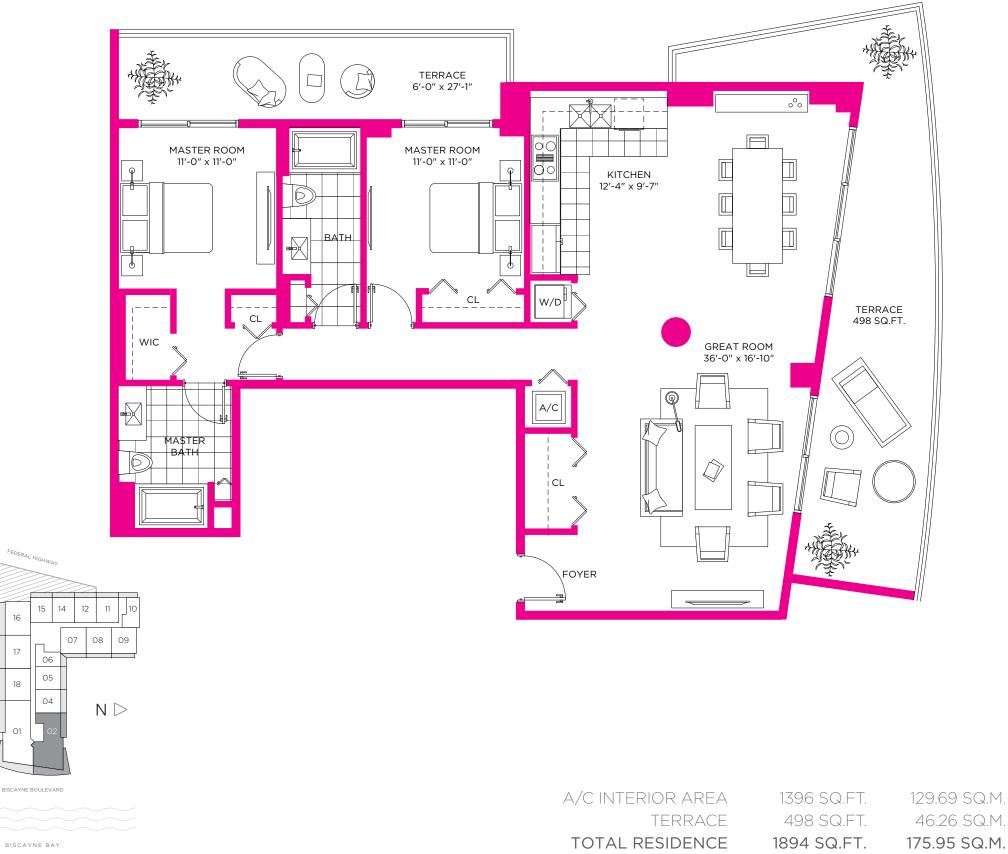

# RESIDENCE **05** 2 BEDROOMS / 2 BATHS

RESIDENCE 05 / FLOORS 15 TO 16

| A/C INTERIOR AREA | 1282 SQ.FT. | 119.10 SQ.M. |
|-------------------|-------------|--------------|
| TERRACE           | 228 SQ.FT.  | 21.18 SQ.M.  |
| TOTAL RESIDENCE   | 1510 SQ.FT. | 140.28 SQ.M. |