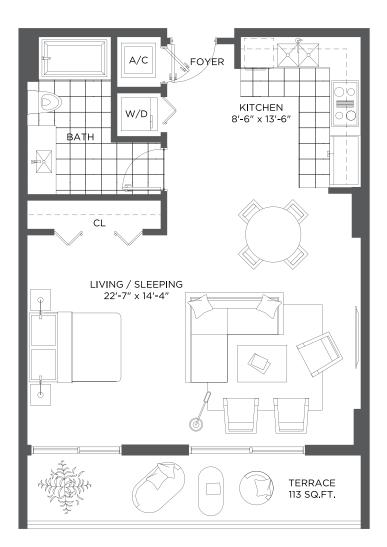

#### RESIDENCE **07** STUDIO

RESIDENCE 07 / FLOORS 5 TO 6

BISCAYNE BAY

| A/C INTERIOR AREA | 620 SQ.FT. | 57.59 SQ.M.  |
|-------------------|------------|--------------|
| TERRACE           | 113 SQ.FT. | 10.498 SQ.M. |
| TOTAL RESIDENCE   | 733 SQ.FT. | 68.09 SQ.M.  |