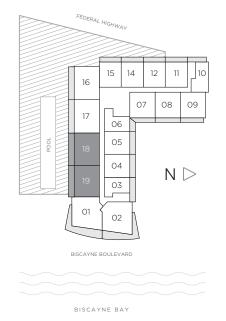

### RESIDENCE **18, 19** 2 BEDROOMS / 2 BATHS

RESIDENCE 18 / FLOORS 8 TO 16 RESIDENCE 19 / FLOORS 8 TO 11

 A/C INTERIOR AREA
 1020 SQ.FT.
 94.76 SQ.M.

 TERRACE
 213 SQ.FT.
 19.78 SQ.M.

 TOTAL RESIDENCE
 1233 SQ.FT.
 114.54 SQ.M.