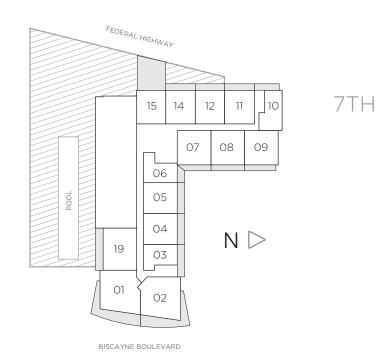

#### 8TH TO 11TH







12TH

BISCAYNE BOULEVARD











## RESIDENCE 11, 12, 15 1 BEDROOM / 1 BATH

RESIDENCE 11 / FLOORS 5 TO 16 RESIDENCE 12 / FLOORS 6 TO 16 RESIDENCE 15 / FLOORS 8 TO 16





| A/C INTERIOR AREA | 700 SQ.FT.  | 65.03 SQ.M. |
|-------------------|-------------|-------------|
| TERRACE           | 340 SQ.FT.  | 31.58 SQ.M. |
| TOTAL RESIDENCE   | 1040 SQ.FT. | 96.61 SQ.M. |

#### RESIDENCE **04**, **05**, **19** 1 BEDROOM / 1 BATH + DEN

RESIDENCES 04, 05 / FLOORS 7 TO 14 RESIDENCE 19 / FLOOR 7





| 68.74 SQ.M. | 740 SQ.FT. | A/C INTERIOR AREA |
|-------------|------------|-------------------|
| 14.49 SQ.M. | 156 SQ.FT. | TERRACE           |
| 83.24 SQ.M. | 896 SQ.FT. | TOTAL RESIDENCE   |

#### RESIDENCE **07, 08, 09** 1 BEDROOM / 1 BATH + DEN

RESIDENCE 07