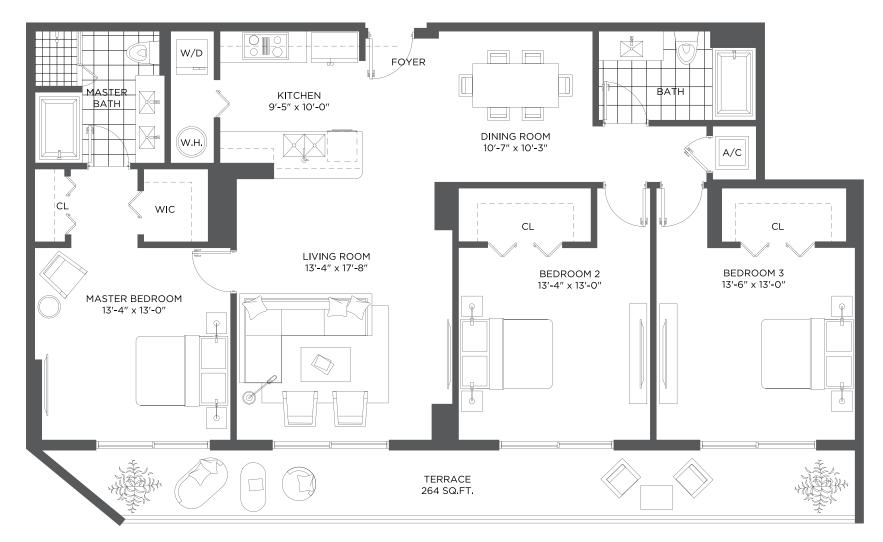

# **RESIDENCE** 09 2 BEDROOMS / 2 BATHS

RESIDENCE 09 / FLOOR 16

BISCAYNE BAY

22.38 SQ.M. TOTAL RESIDENCE 1671 SQ.FT. 155.24 SQ.M.