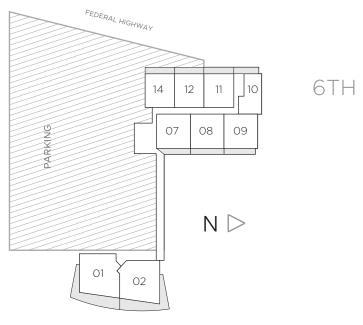

#### 8TH TO 11TH







12TH

BISCAYNE BOULEVARD











## RESIDENCE 11, 12, 15 1 BEDROOM / 1 BATH

RESIDENCE 11 / FLOORS 5 TO 16 RESIDENCE 12 / FLOORS 6 TO 16 RESIDENCE 15 / FLOORS 8 TO 16





| A/C INTERIOR AREA | 700 SQ.FT.  | 65.03 SQ.M. |
|-------------------|-------------|-------------|
| TERRACE           | 340 SQ.FT.  | 31.58 SQ.M. |
| TOTAL RESIDENCE   | 1040 SQ.FT. | 96.61 SQ.M. |

#### RESIDENCE **04**, **05**, **19** 1 BEDROOM / 1 BATH + DEN

RESIDENCES 04, 05 / FLOORS 7 TO 14 RESIDENCE 19 / FLOOR 7





| 68.74 SQ.M. | 740 SQ.FT. | A/C INTERIOR AREA |
|-------------|------------|-------------------|
| 14.49 SQ.M. | 156 SQ.FT. | TERRACE           |
| 83.24 SQ.M. | 896 SQ.FT. | TOTAL RESIDENCE   |

#### RESIDENCE **07, 08, 09** 1 BEDROOM / 1 BATH + DEN

RESIDENCE 07 / FLOORS 7 TO 15 RESIDENC