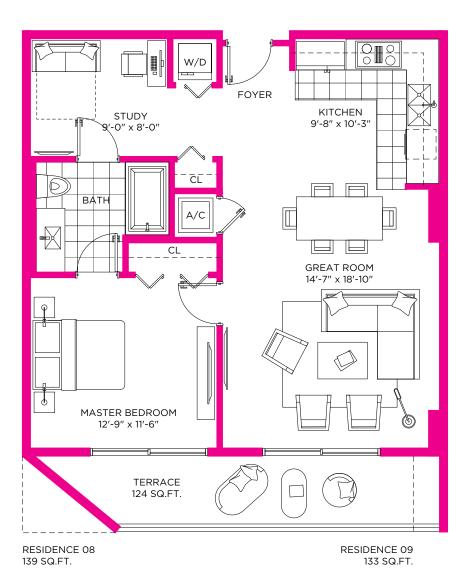

#### RESIDENCE **07, 08, 09** 1 BEDROOM / 1 BATH + DEN

RESIDENCE 07 / FLOORS 7 TO 15 RESIDENCES 08, 09 / FLOORS 5 TO 15

| A/C INTERIOR AREA | 790 SQ.FT. | 73.39 SQ.M. |
|-------------------|------------|-------------|
| TERRACE           | 124 SQ.FT. | 11.52 SQ.M. |
| TOTAL RESIDENCE   | 914 SQ.FT. | 84.91 SQ.M. |