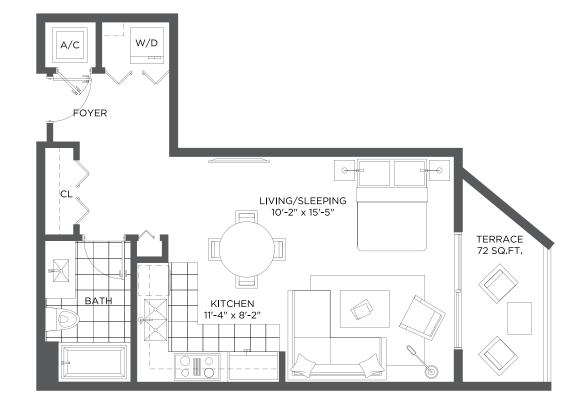

#### RESIDENCE **06** studio

RESIDENCE 06 / FLOORS 7 TO 14

 A/C INTERIOR AREA
 540 SQ.FT.
 50.16 SQ.M.

 TERRACE
 72 SQ.FT.
 6.68 SQ.M.

 TOTAL RESIDENCE
 612 SQ.FT.
 56.85 SQ.M.