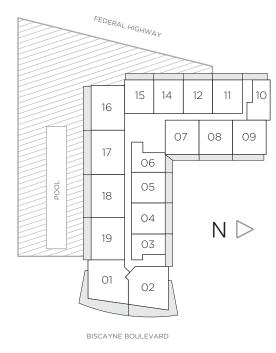

#### 8TH TO 11TH







12TH

BISCAYNE BOULEVARD











## RESIDENCE 11, 12, 15 1 BEDROOM / 1 BATH

RESIDENCE 11 / FLOORS 5 TO 16 RESIDENCE 12 / FLOORS 6 TO 16 RESIDENCE 15 / FLOORS 8 TO 16





| A/C INTERIOR AREA | 700 SQ.FT.  | 65.03 SQ.M. |
|-------------------|-------------|-------------|
| TERRACE           | 340 SQ.FT.  | 31.58 SQ.M. |
| TOTAL RESIDENCE   | 1040 SQ.FT. | 96.61 SQ.M. |

#### RESIDENCE **04**, **05**, **19** 1 BEDROOM / 1 BATH + DEN

RESIDENCES 04, 05 / FLOORS 7 TO 14 RESIDENCE 19 / FLOOR 7





| 68.74 SQ.M. | 740 SQ.FT. | A/C INTERIOR AREA |
|-------------|------------|-------------------|
| 14.49 SQ.M. | 156 SQ.FT. | TERRACE           |
| 83.24 SQ.M. | 896 SQ.FT. | TOTAL RESIDENCE   |

#### RESIDENCE **07, 08, 09** 1 BEDROOM / 1 BATH + DEN

RESIDENCE 07 / FLO