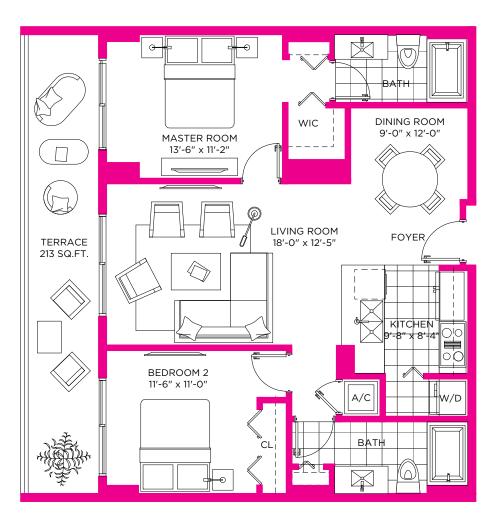

### RESIDENCE **18, 19** 2 BEDROOMS / 2 BATHS

RESIDENCE 18 / FLOORS 8 TO 16 RESIDENCE 19 / FLOORS 8 TO 11

 A/C INTERIOR AREA
 1020 SQ.FT.
 94.76 SQ.M.

 TERRACE
 213 SQ.FT.
 19.78 SQ.M.

 TOTAL RESIDENCE
 1233 SQ.FT.
 114.54 SQ.M.