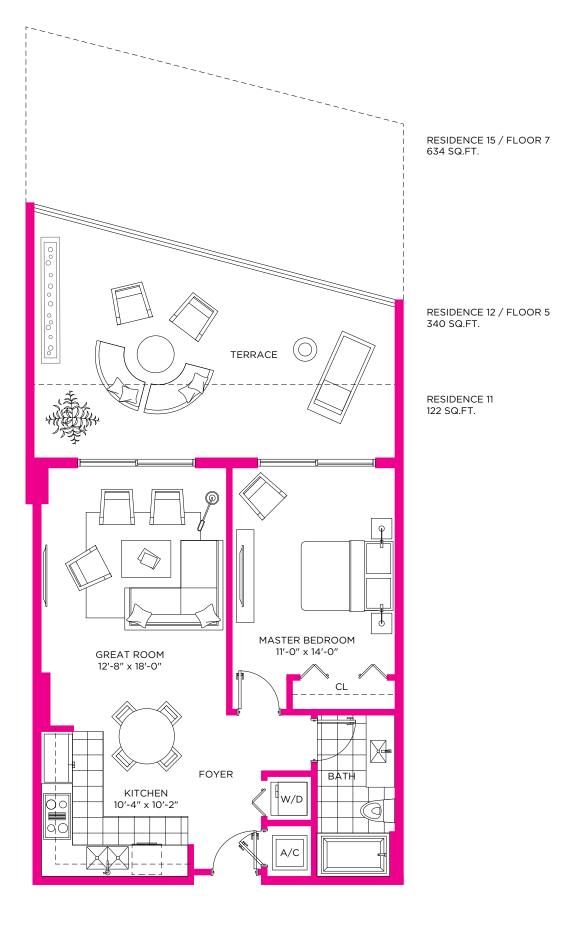

## RESIDENCE 11, 12, 15 1 BEDROOM / 1 BATH

RESIDENCE 11 / FLOORS 5 TO 16 RESIDENCE 12 / FLOORS 6 TO 16 RESIDENCE 15 / FLOORS 8 TO 16

| A/C INTERIOR AREA | 700 SQ.FT.  | 65.03 SQ.M. |
|-------------------|-------------|-------------|
| TERRACE           | 340 SQ.FT.  | 31.58 SQ.M. |
| TOTAL RESIDENCE   | 1040 SQ.FT. | 96.61 SQ.M. |