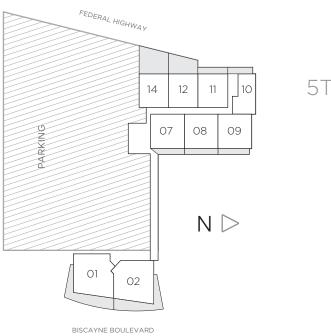

#### 8TH TO 11TH







12TH

BISCAYNE BOULEVARD











## RESIDENCE 11, 12, 15 1 BEDROOM / 1 BATH

RESIDENCE 11 / FLOORS 5 TO 16 RESIDENCE 12 / FLOORS 6 TO 16 RESIDENCE 15 / FLOORS 8 TO 16





| A/C INTERIOR AREA | 700 SQ.FT.  | 65.03 SQ.M. |
|-------------------|-------------|-------------|
| TERRACE           | 340 SQ.FT.  | 31.58 SQ.M. |
| TOTAL RESIDENCE   | 1040 SQ.FT. | 96.61 SQ.M. |

#### RESIDENCE **04**, **05**, **19** 1 BEDROOM / 1 BATH + DEN

RESIDENCES 04, 05 / FLOORS 7 TO 14 RESIDENCE 19 / FLOOR 7





| 68.74 SQ.M. | 740 SQ.FT. | A/C INTERIOR AREA |
|-------------|------------|-------------------|
| 14.49 SQ.M. | 156 SQ.FT. | TERRACE           |
| 83.24 SQ.M. | 896 SQ.FT. | TOTAL RESIDENCE   |

#### RESIDENCE **07, 08, 09** 1 BEDROOM / 1 BATH + DEN

RESIDENCE 07 /