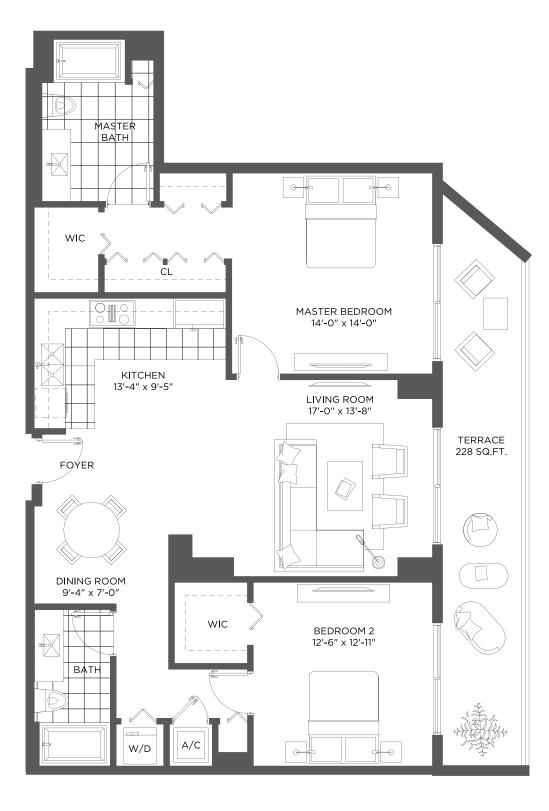

### RESIDENCE **18, 19** 2 BEDROOMS / 2 BATHS

RESIDENCE 18 / FLOORS 8 TO 16 RESIDENCE 19 / FLOORS 8 TO 11

 A/C INTERIOR AREA
 1020 SQ.FT.
 94.76 SQ.M.

 TERRACE
 213 SQ.FT.
 19.78 SQ.M.

 TOTAL RESIDENCE
 1233 SQ.FT.
 114.54 SQ.M.