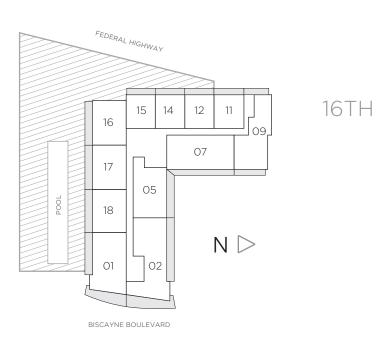

# RESIDENCE **03** 2 BEDROOMS / 2 BATHS

RESIDENCE 03 / FLOOR 12

BISCAYNE BAY

BISCAYNE BOULEVARD

FEDERAL HIG

16

17

18