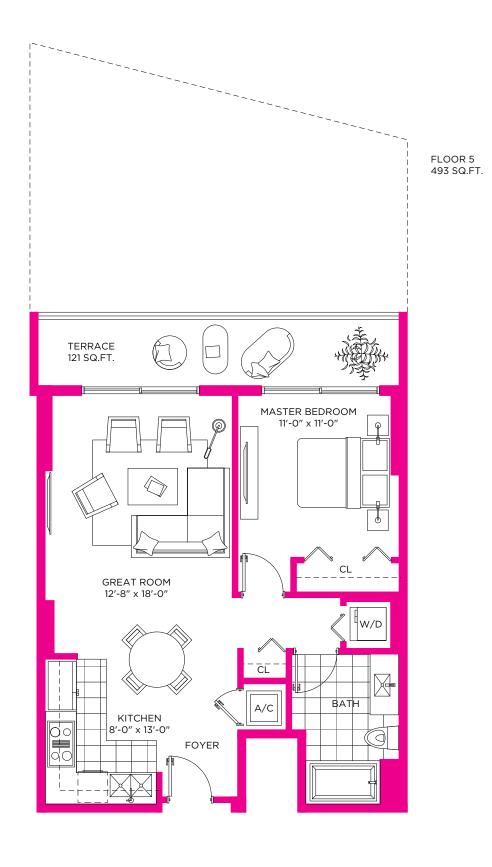

# RESIDENCE 14 1 BEDROOM / 1 BATH

RESIDENCE 14 / FLOORS 5 TO 16

| A/C INTERIOR AREA | 680 SQ.FT. | 63.17 SQ.M. |
|-------------------|------------|-------------|
| TERRACE           | 121 SQ.FT. | 11.24 SQ.M. |
| TOTAL RESIDENCE   | 801 SQ.FT. | 74.41 SQ.M. |