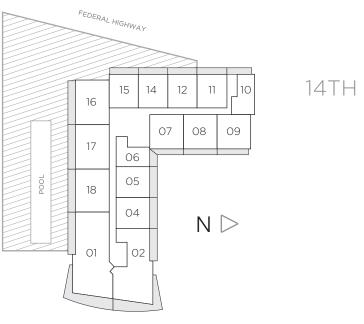

# RESIDENCE **16, 17** 2 BEDROOMS / 2 BATHS

RESIDENCES 16, 17 / FLOORS 8 TO 16

 A/C INTERIOR AREA
 1060 SQ.FT.
 98.47 SQ.M.

 TERRACE
 222 SQ.FT.
 20.62 SQ.M.

 TOTAL RESIDENCE
 1282 SQ.FT.
 119.10 SQ.M.

### RESIDENCE **18, 19** 2 BEDROOMS / 2 BATHS

RESIDENCE 18 / FLOORS 8 TO 16 RESIDENCE 19 / FLOORS 8 TO 11

 A/C INTERIOR AREA
 1020 SQ.FT.
 94.76 SQ.M.

 TERRACE
 213 SQ.FT.
 19.78 SQ.M.

 TOTAL RESIDENCE
 1233 SQ.FT.
 114.54 SQ.M.