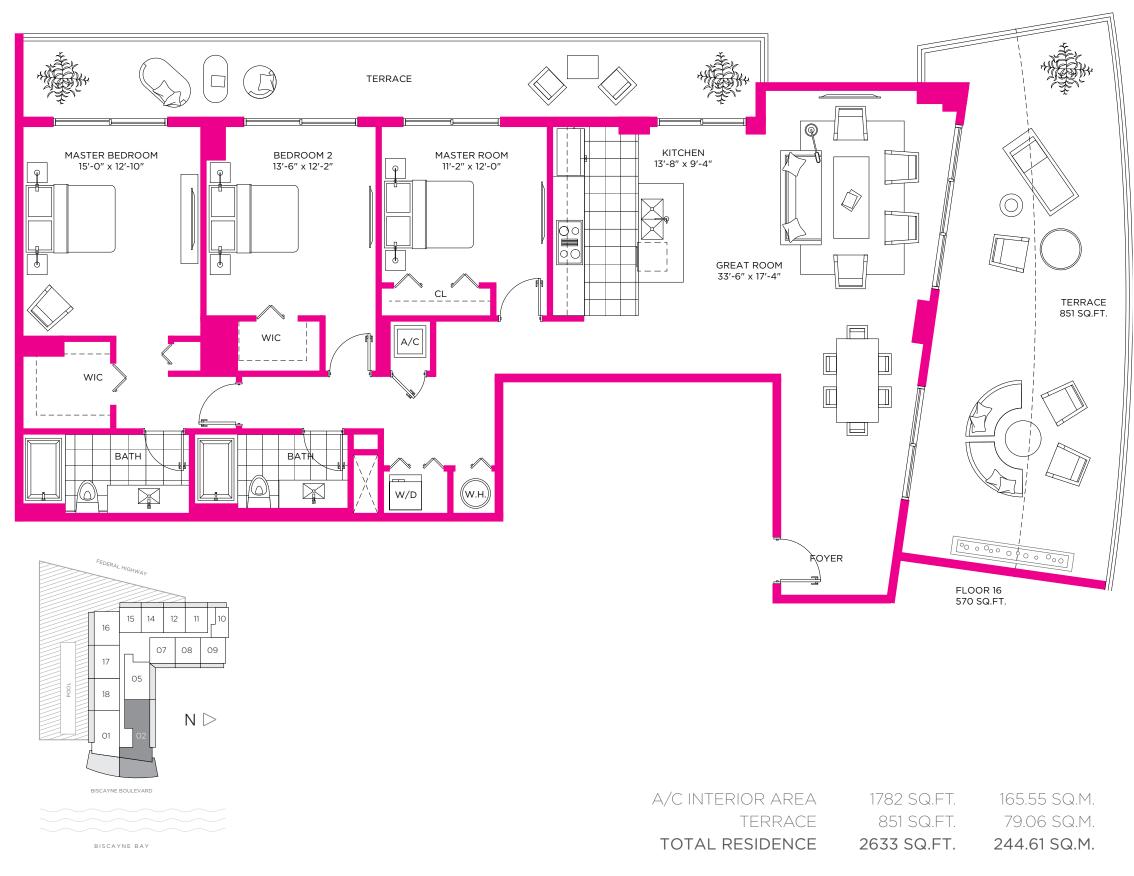

# RESIDENCE **01** 2 BEDROOMS / 2 BATHS

RESIDENCE 01 / FLOORS 15 TO 16

| A/C INTERIOR AREA | 1420 SQ.FT. | 131.92 SQ.M. |
|-------------------|-------------|--------------|
| TERRACE           | 715 SQ.FT.  | 66.42 SQ.M.  |
| TOTAL RESIDENCE   | 2135 SQ.FT. | 198.34 SQ.M. |