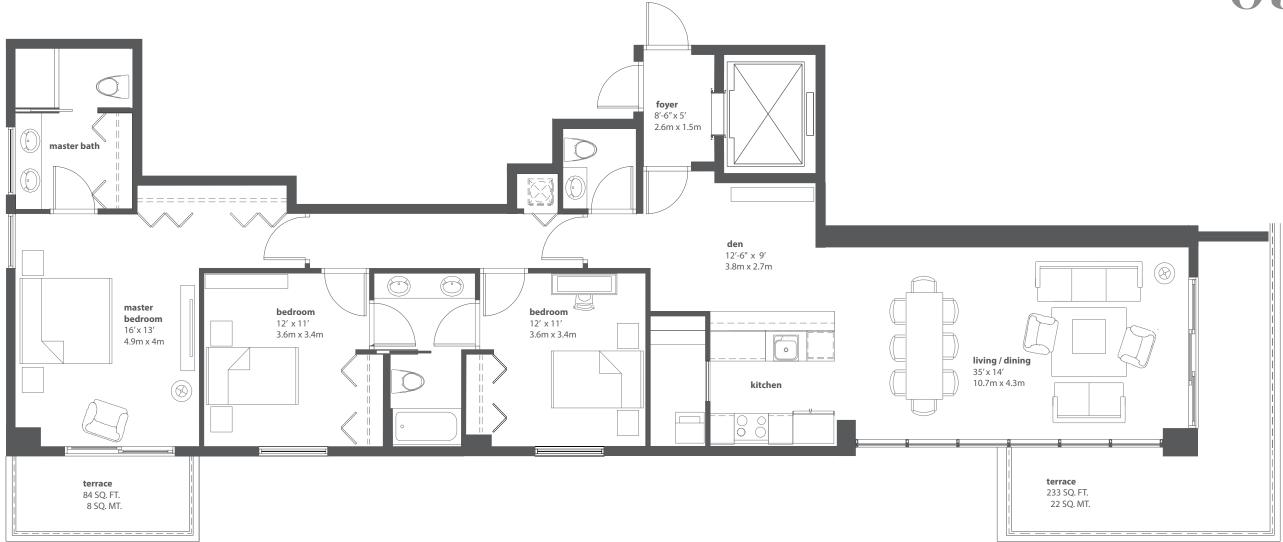

#### 3 BEDROOMS + DEN 2 1/2 BATHROOMS

|   | AC           | 1,674 SQ. FT. | 156 SQ. MT. |
|---|--------------|---------------|-------------|
|   | TERRACE      | 317 SQ. FT.   | 29 SQ. MT.  |
| - | FOTAL SQ. FT | 1,991 SQ. FT. | 185 SQ. MT. |