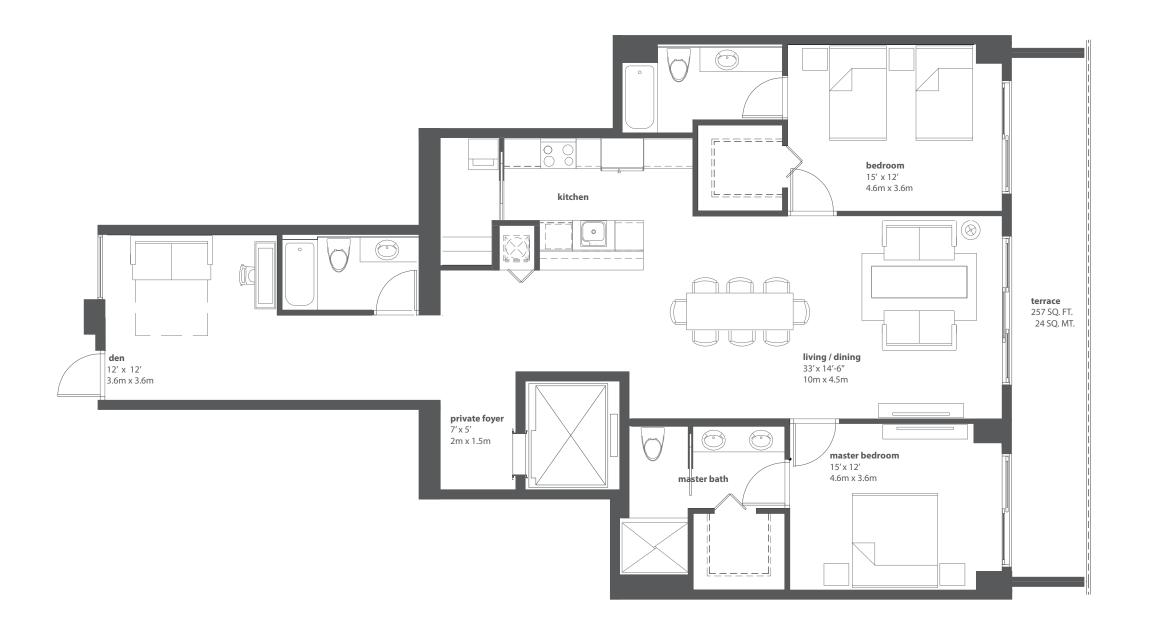

### 2 BEDROOMS + DEN 3 BATHROOMS

| AC           | 1,646 SQ. FT. | 153 SQ. MT. |
|--------------|---------------|-------------|
| TERRACE      | 257 SQ. FT.   | 24 SQ. MT.  |
| TOTAL SQ. FT | 1,903 SQ. FT. | 177 SQ. MT. |