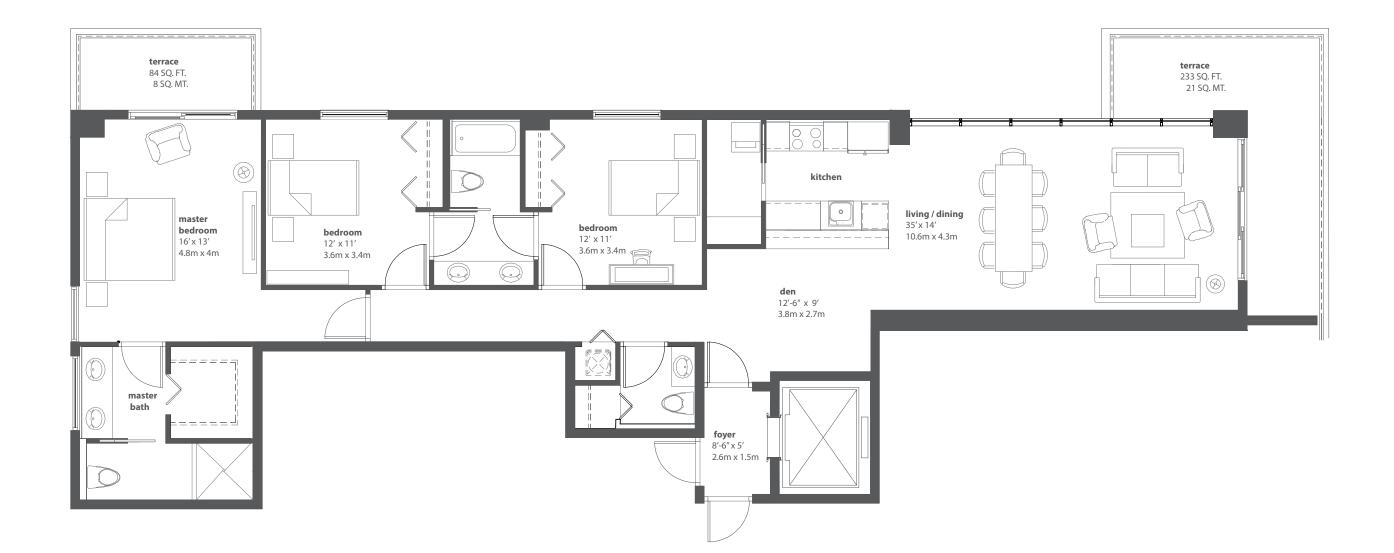

## 3 BEDROOMS + DEN 2 1/2 BATHROOMS

| AC           | 1,720 SQ. FT. | 160 SQ. MT. |
|--------------|---------------|-------------|
| TERRACE      | 317 SQ. FT.   | 29 SQ. MT.  |
| TOTAL SQ. FT | 2,037 SQ. FT. | 189 SQ. MT. |

#### 3 BEDROOMS + DEN 2 1/2 BATHROOMS

|   | AC           | 1,674 SQ. FT. | 156 SQ. MT. |
|---|--------------|---------------|-------------|
|   | TERRACE      | 317 SQ. FT.   | 29 SQ. MT.  |
| - | FOTAL SQ. FT | 1,991 SQ. FT. | 185 SQ. MT. |