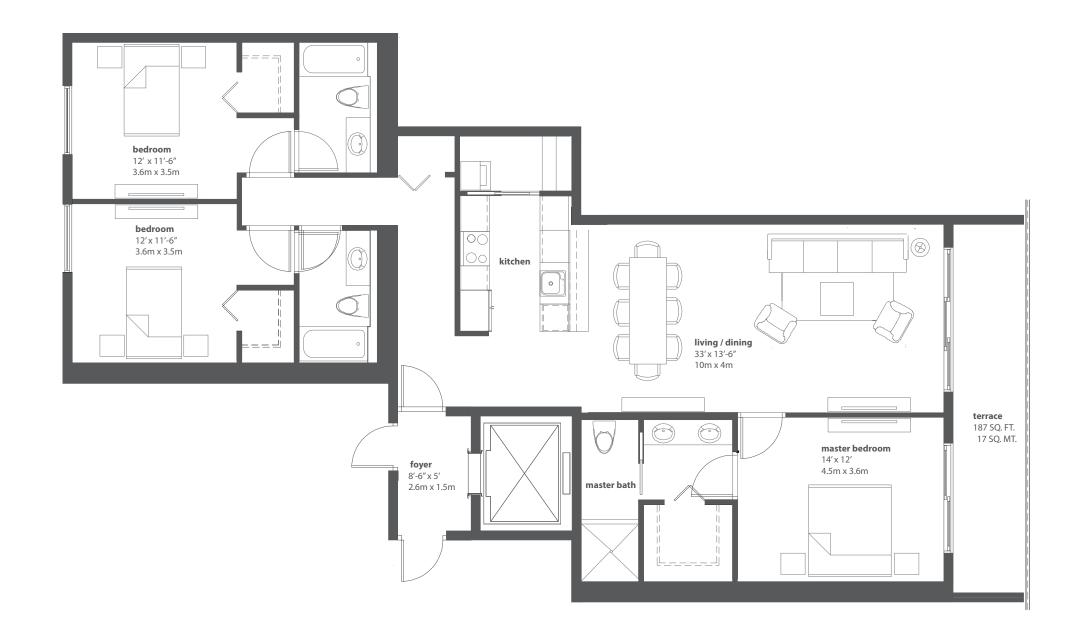

### **3 BEDROOMS 3 BATHROOMS**

| AC           | 1,581 SQ. FT. | 147 SQ. MT. |
|--------------|---------------|-------------|
| TERRACE      | 187 SQ. FT.   | 17 SQ. MT.  |
| TOTAL SQ. FT | 1,768 SQ. FT. | 164 SQ. MT. |