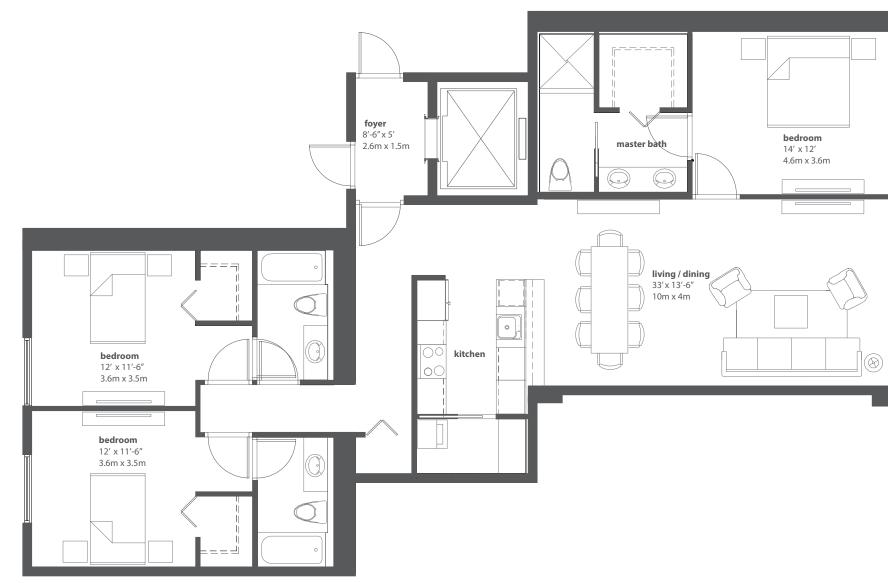

### **3 BEDROOMS 3 BATHROOMS**

| AC           | 1,581 SQ. FT. | 147 SQ. MT. |
|--------------|---------------|-------------|
| TERRACE      | 187 SQ. FT.   | 17 SQ. MT.  |
| TOTAL SQ. FT | 1,768 SQ. FT. | 164 SQ. MT. |

# 3 BEDROOMS3 BATHROOMS

| AC           | 1,584 SQ. FT. | 147 SQ. MT. |
|--------------|---------------|-------------|
| TERRACE      | 187 SQ. FT.   | 17 SQ. MT.  |
| TOTAL SQ. FT | 1,771 SQ. FT. | 165 SQ. MT. |