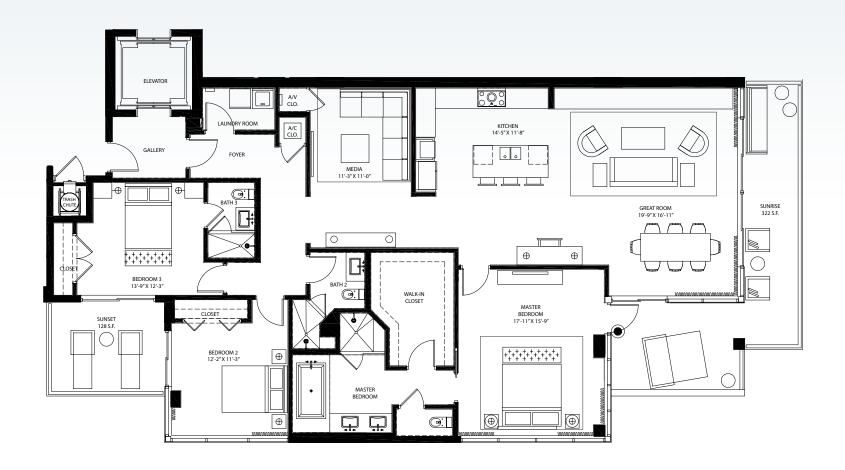

## RESIDENCE C

## SAGEBEACH

#### RESIDENCE C - PENTHOUSE

| 3 BEDROOMS PLUS MEDIA | ROOM   3 BATHS |
|-----------------------|----------------|
| AC AREA:              | 2,385 SQ. FT.  |
| SUNRISE BALCONY:      | 322 SQ. FT.    |
| SUNSET BALCONY:       | 128 SQ. FT.    |
| ROOF TERRACE:         | 1,167 SQ. FT.  |
| ROOF POOL:            | 264 SQ. FT.    |
| TOTAL:                | 4,266 SQ. FT.  |