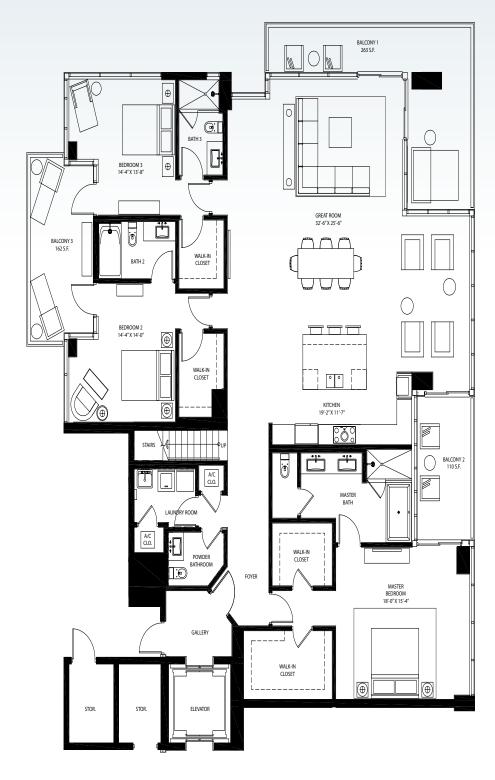

## RESIDENCE B

### SAGEBEACH

#### **PENTHOUSE**

#### RESIDENCE B - PENTHOUSE

3 BEDROOMS | 3.5 BATHS

AC AREA: 2,826 SQ. FT. 263 SQ. FT. BALCONY 1: BALCONY 2: 110 SQ. FT. 162 SQ. FT. BALCONY 3: ROOF TERRACE: 1,687 SQ. FT. ROOF POOL: 266 SQ. FT. STORAGE: 65 SQ. FT. TOTAL: 5,379 SQ. FT.