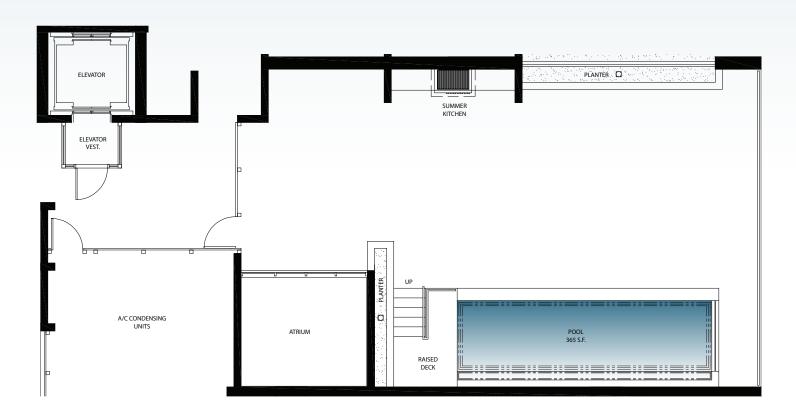

## RESIDENCE D PENTHOUSE ROOFTOP PLAN

#### RESIDENCE D - PENTHOUSE ROOFTOP

 ROOF TERRACE:
 1,246 SQ. FT.

 ROOF POOL:
 365 SQ. FT.

 TOTAL:
 1,611 SQ. FT.