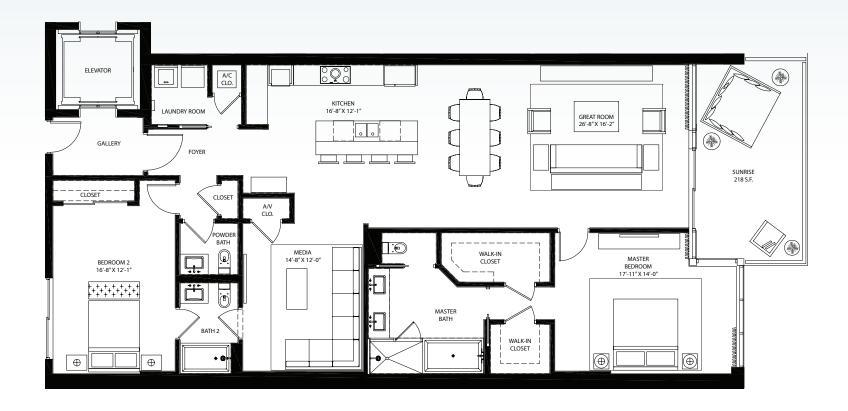

#### RESIDENCE D

2 BEDROOMS PLUS MEDIA ROOM | 2.5 BATHS AC AREA: 2,013 SQ. FT. SUNRISE BALCONY: 218 SQ. FT. TOTAL: 2,231 SQ. FT.

#### RESIDENCE E

 2 BEDROOMS PLUS MEDIA ROOM | 2.5 BATHS

 AC AREA:
 2,013 SQ. FT.

 SUNRISE BALCONY:
 218 SQ. FT.

 TOTAL:
 2,231 SQ. FT.