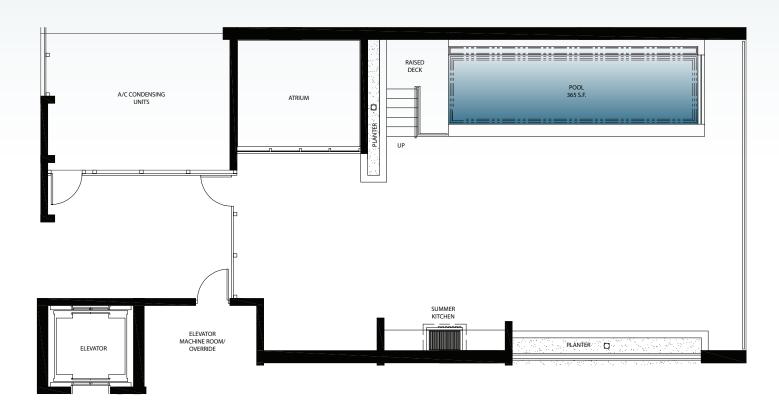

#### RESIDENCE D - PENTHOUSE

2 BEDROOMS PLUS MEDIA ROOM | 2.5 BATHS
AC AREA: 2,013 SQ. FT.
SUNRISE BALCONY: 218 SQ. FT.
ROOF TERRACE: 1,246 SQ. FT.
ROOF POOL: 365 SQ. FT.
TOTAL: 3,842 SQ. FT.

#### RESIDENCE D - PENTHOUSE ROOFTOP

 ROOF TERRACE:
 1,246 SQ. FT.

 ROOF POOL:
 365 SQ. FT.

 TOTAL:
 1,611 SQ. FT.