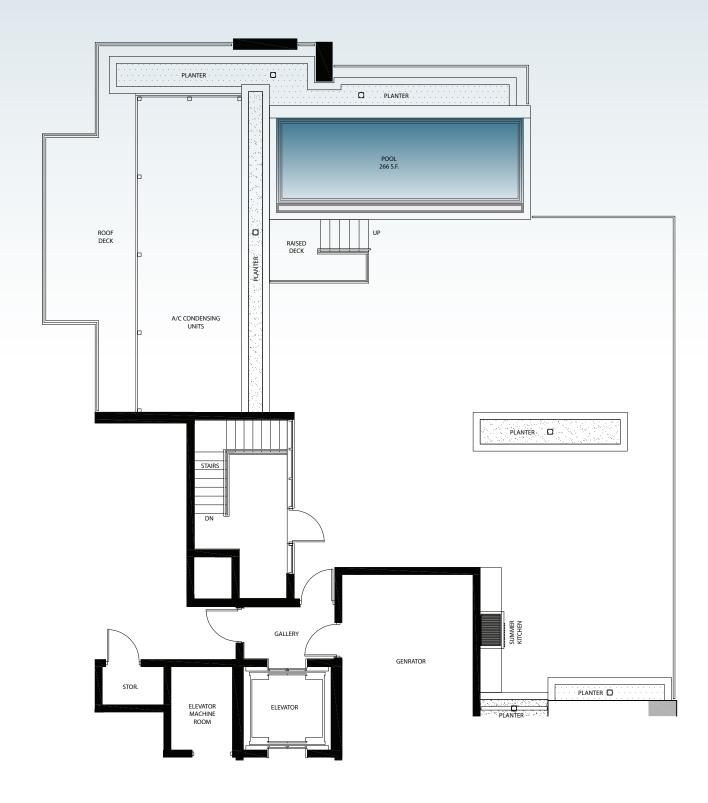

## RESIDENCE D PENTHOUSE ROOFTOP PLAN

#### RESIDENCE B - PENTHOUSE ROOFTOP

ROOF TERRACE: 1,687 SQ. FT.

ROOF POOL: 266 SQ. FT.

TOTAL: 1,953 SQ. FT.