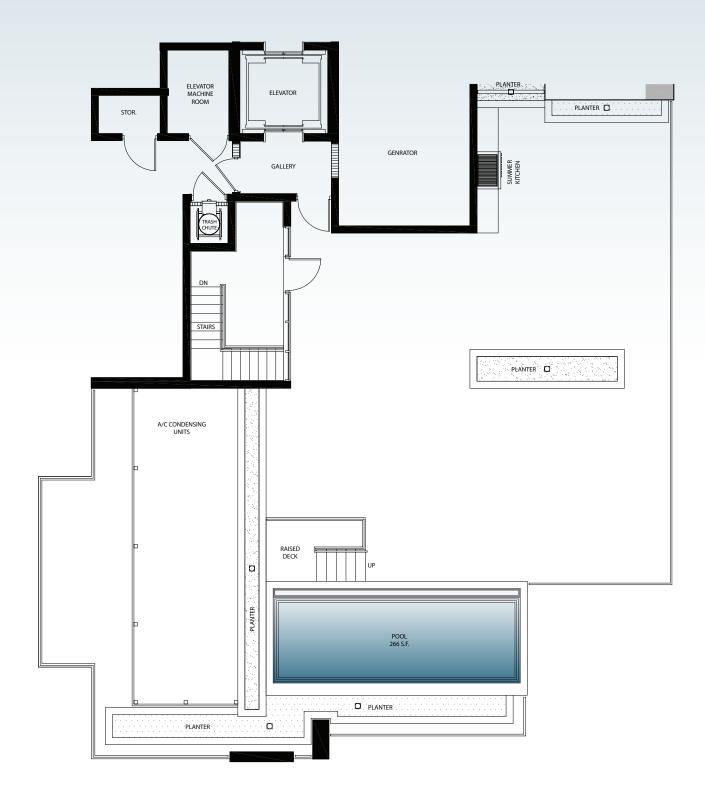

## PESIDENCE A PENTHOUSE ROOFTOP PLAN

#### RESIDENCE A - PENTHOUSE ROOFTOP

 ROOF TERRACE:
 1,687 SQ. FT.

 ROOF POOL:
 266 SQ. FT.

 TOTAL:
 1,953 SQ. FT.