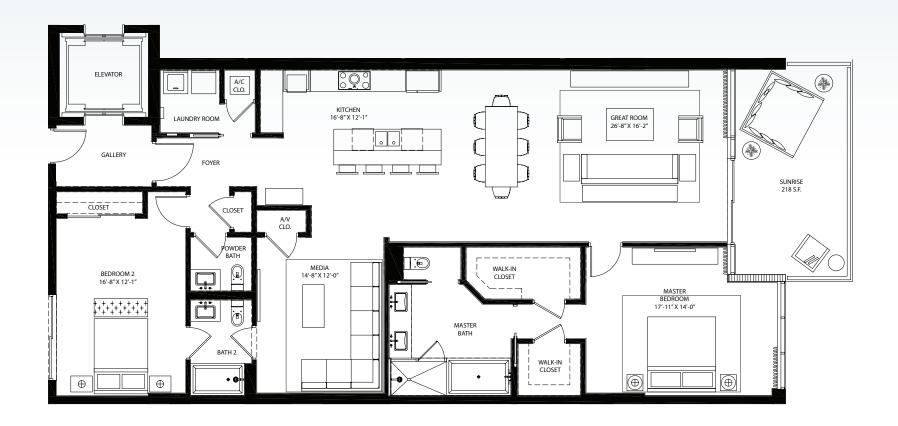

## RESIDENCE D

## SAGEBEACH

#### RESIDENCE D

2 BEDROOMS PLUS MEDIA ROOM | 2.5 BATHS AC AREA: 2,013 SQ. FT. SUNRISE BALCONY: 218 SQ. FT. TOTAL: 2,231 SQ. FT.

#### RESIDENCE D - PENTHOUSE

2 BEDROOMS PLUS MEDIA ROOM | 2.5 BATHS
AC AREA: 2,013 SQ. FT.
SUNRISE BALCONY: 218 SQ. FT.
ROOF TERRACE: 1,246 SQ. FT.
ROOF POOL: 365 SQ. FT.
TOTAL: 3,842 SQ. FT.