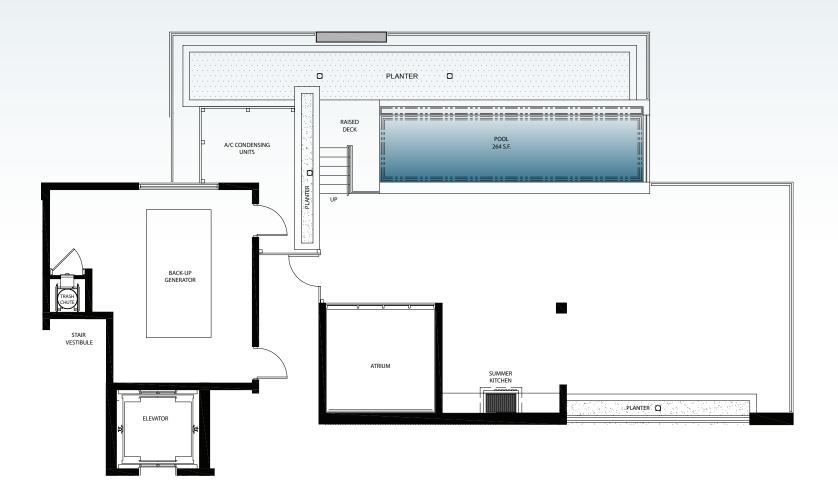

ance with this defined boundaries is 1,889 sq. ft.. All dimensions are approximate, and all floor plans and development plans are subject to change.

## SAGEBEACH





#### **RESIDENCE F**

 3 BEDROOMS PLUS MEDIA ROOM | 3 BATHS

 AC AREA:
 2,385 SQ. FT.

 SUNRISE BALCONY:
 234 SQ. FT.

 SUNSET BALCONY:
 128 SQ. FT.

 PLUNGE POOL:
 88 SQ. FT.

 TOTAL:
 2,835 SQ. FT.



## SAGEBEACH





#### RESIDENCE F - PENTHOUSE

| 3 BEDROOMS PLUS MEDIA | ROOM   3 BATHS |
|-----------------------|----------------|
| AC AREA:              | 2,385 SQ. FT.  |
| SUNRISE BALCONY:      | 322 SQ. FT.    |
| SUNSET BALCONY:       | 128 SQ. FT.    |
| ROOF TERRACE:         | 1,167 SQ. FT.  |
| ROOF POOL:            | 264 SQ. FT.    |
| TOTAL:                | 4,266 SQ. FT.  |

# RESIDENCE PENTHOUSE ROOFTOP PLAN



#### RESIDENCE F - PENTHOUSE ROOFTOP

 ROOF TERRACE:
 1,167 SQ. FT.

 ROOF POOL:
 264 SQ. FT.

 TOTAL:
 1,431 SQ. FT.

Stated dimensions are measured to the exterior boundaries of the exterior walls and the centerline of interior demissing walls and in fact vary from the dimensions that would be determined by using the description and definition of the "Unit" set forth in the Declaration (which generally only includes the interior airspace between the perimeter walls and excludes interior structural components). Additionally, measurements of rooms set forth on any floor plan are generally taken at the greatest points of each given room (as if the room were a perfect rectangle), without regard for any cutouts. Accordingly, the area of the actual room will typically be smaller than the pro