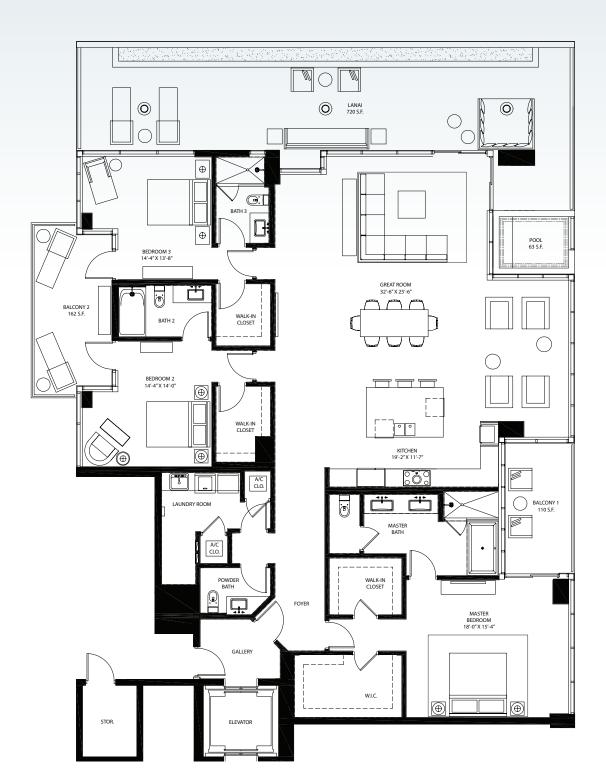

## RESIDENCE B

### SAGEBEACH

#### RESIDENCE B LANAI

3 BEDROOMS | 3.5 BATHS

AC AREA: 2,826 SQ. FT.
LANAI: 720 SQ FT.
BALCONY 1: 110 SQ. FT.
BALCONY 2: 162 SQ. FT.
PLUNGE POOL: 63 SQ. FT.
STORAGE: 65 SQ. FT.
TOTAL: 3,946 SQ. FT.