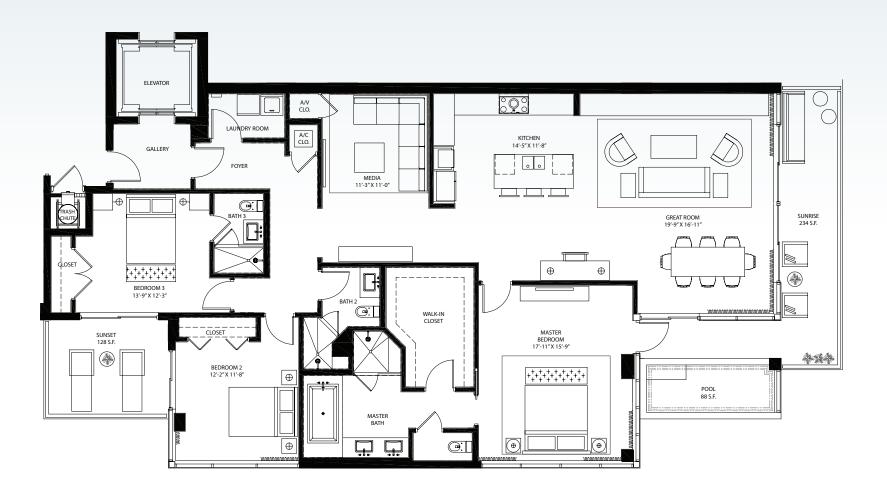

## RESIDENCE C

## SAGEBEACH

#### RESIDENCE C

3 BEDROOMS PLUS MEDIA ROOM | 3 BATHS
AC AREA: 2,385 SQ. FT.
SUNRISE BALCONY: 234 SQ. FT.
SUNSET BALCONY: 128 SQ. FT.
PLUNGE POOL: 88 SQ. FT.
TOTAL: 2,835 SQ. FT.