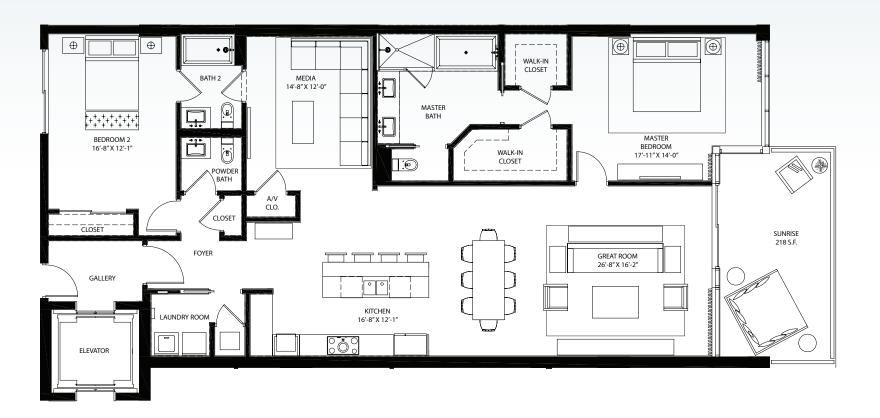

#### RESIDENCE E

 2 BEDROOMS PLUS MEDIA ROOM | 2.5 BATHS

 AC AREA:
 2,013 SQ. FT.

 SUNRISE BALCONY:
 218 SQ. FT.

 TOTAL:
 2,231 SQ. FT.

## RESIDENCE E

### SAGEBEACH