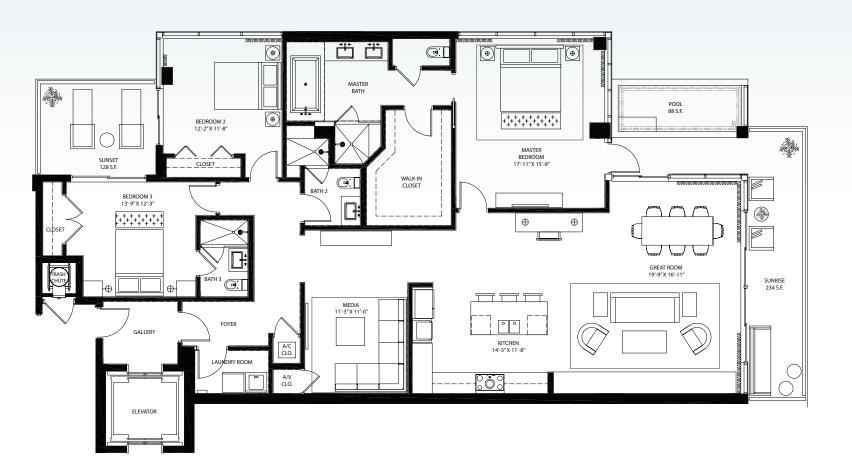

## RESIDENCE C

## SAGEBEACH

#### RESIDENCE C

3 BEDROOMS PLUS MEDIA ROOM | 3 BATHS
AC AREA: 2,385 SQ. FT.
SUNRISE BALCONY: 234 SQ. FT.
SUNSET BALCONY: 128 SQ. FT.
PLUNGE POOL: 88 SQ. FT.
TOTAL: 2,835 SQ. FT.