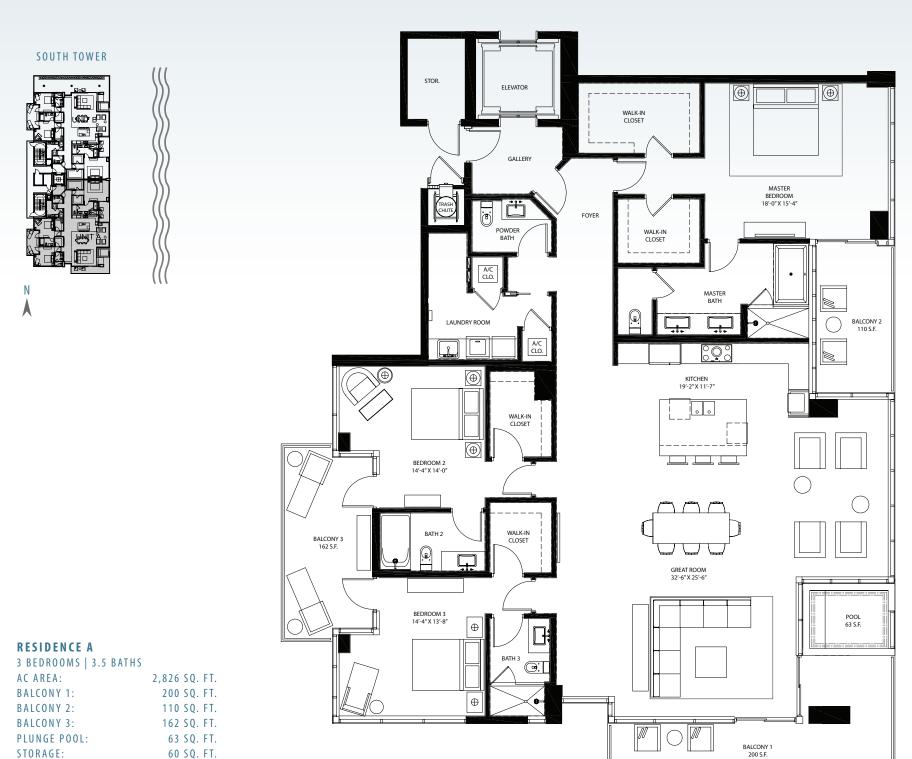

STORAGE:

TOTAL:

60 SQ. FT.

3,421 SQ. FT.

### SAGEBEACH

Stated dimensions are measured to the exterior boundaries of the exterior walls and the centerline of interior demising walls and in fact vary from the dimensions that would be determined by using the description and definition of the "Unit" set forth in the Declaration (which generally only includes the interior airspace between the perimeter walls and excludes interior structural components). Additionally, measurements of rooms set forth on any floor plan are generally taken at the greatest points of each given room (as if the room were a perfect rectangle), without regard for any cutouts. Accordingly, the area of the actual room will typically be smaller than the product obtained by multiplying the stated length times width. For your reference, the area of the Unit, determined in accordance with this defined boundaries is 2,628 sq. ft.. All dimensions are approximate, and all floor plans and development plans are subject to change.

## RESIDENCE A

BALCONY 3:

ROOF POOL:

STORAGE: TOTAL:

ROOF TERRACE:

162 SQ. FT.

266 SQ. FT. 60 SQ. FT.

1,687 SQ. FT.