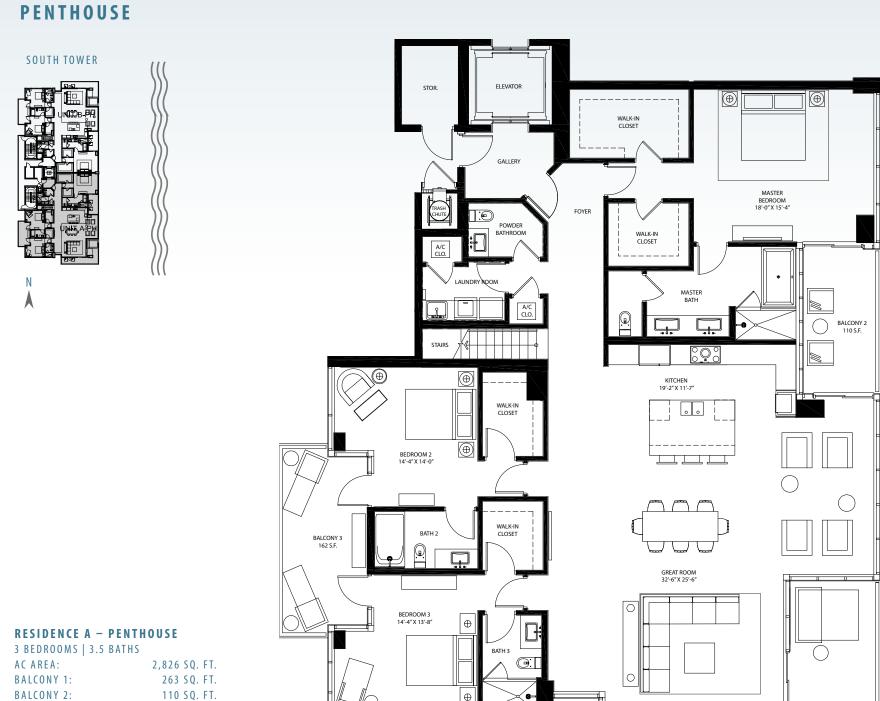

## RESIDENCE A

BALCONY 3:

ROOF POOL:

STORAGE: TOTAL:

ROOF TERRACE:

162 SQ. FT.

266 SQ. FT. 60 SQ. FT.

1,687 SQ. FT.

## SAGEBEACH

BALCONY 1 263 S.F.

#### RESIDENCE A - PENTHOUSE ROOFTOP

 ROOF TERRACE:
 1,687 SQ. FT.

 ROOF POOL:
 266 SQ. FT.

 TOTAL:
 1,953 SQ. FT.