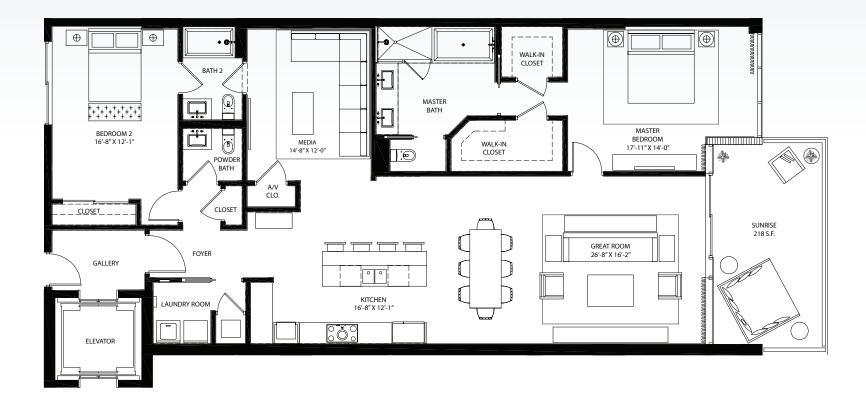

#### RESIDENCE E

 2 BEDROOMS PLUS MEDIA ROOM | 2.5 BATHS

 AC AREA:
 2,013 SQ. FT.

 SUNRISE BALCONY:
 218 SQ. FT.

 TOTAL:
 2,231 SQ. FT.

## RESIDENCE E

### SAGEBEACH