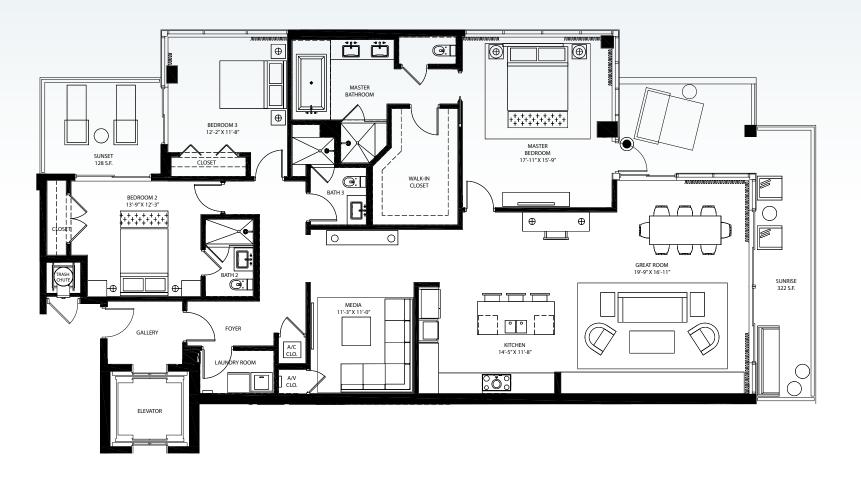

#### RESIDENCE C

3 BEDROOMS PLUS MEDIA ROOM | 3 BATHS
AC AREA: 2,385 SQ. FT.
SUNRISE BALCONY: 234 SQ. FT.
SUNSET BALCONY: 128 SQ. FT.
PLUNGE POOL: 88 SQ. FT.
TOTAL: 2,835 SQ. FT.

## RESIDENCE C

## SAGEBEACH