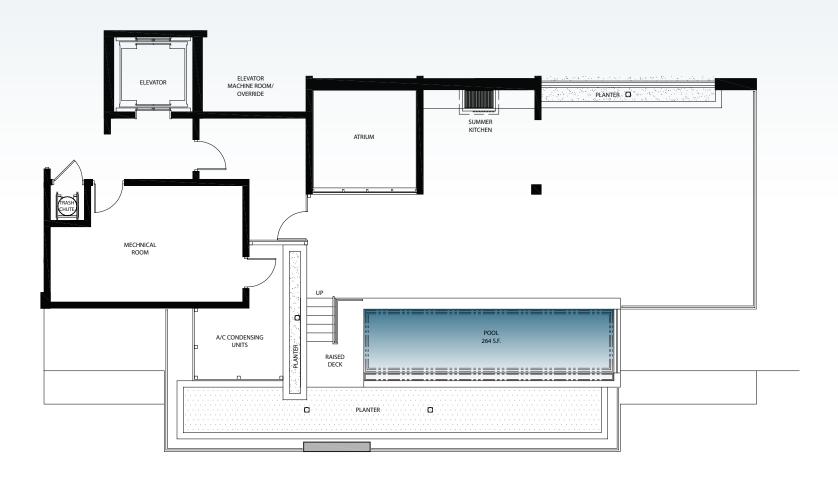

# RESIDENCE C

#### RESIDENCE C - PENTHOUSE ROOFTOP

 ROOF TERRACE:
 1,167 SQ. FT.

 ROOF POOL:
 264 SQ. FT.

 TOTAL:
 1,431 SQ. FT.