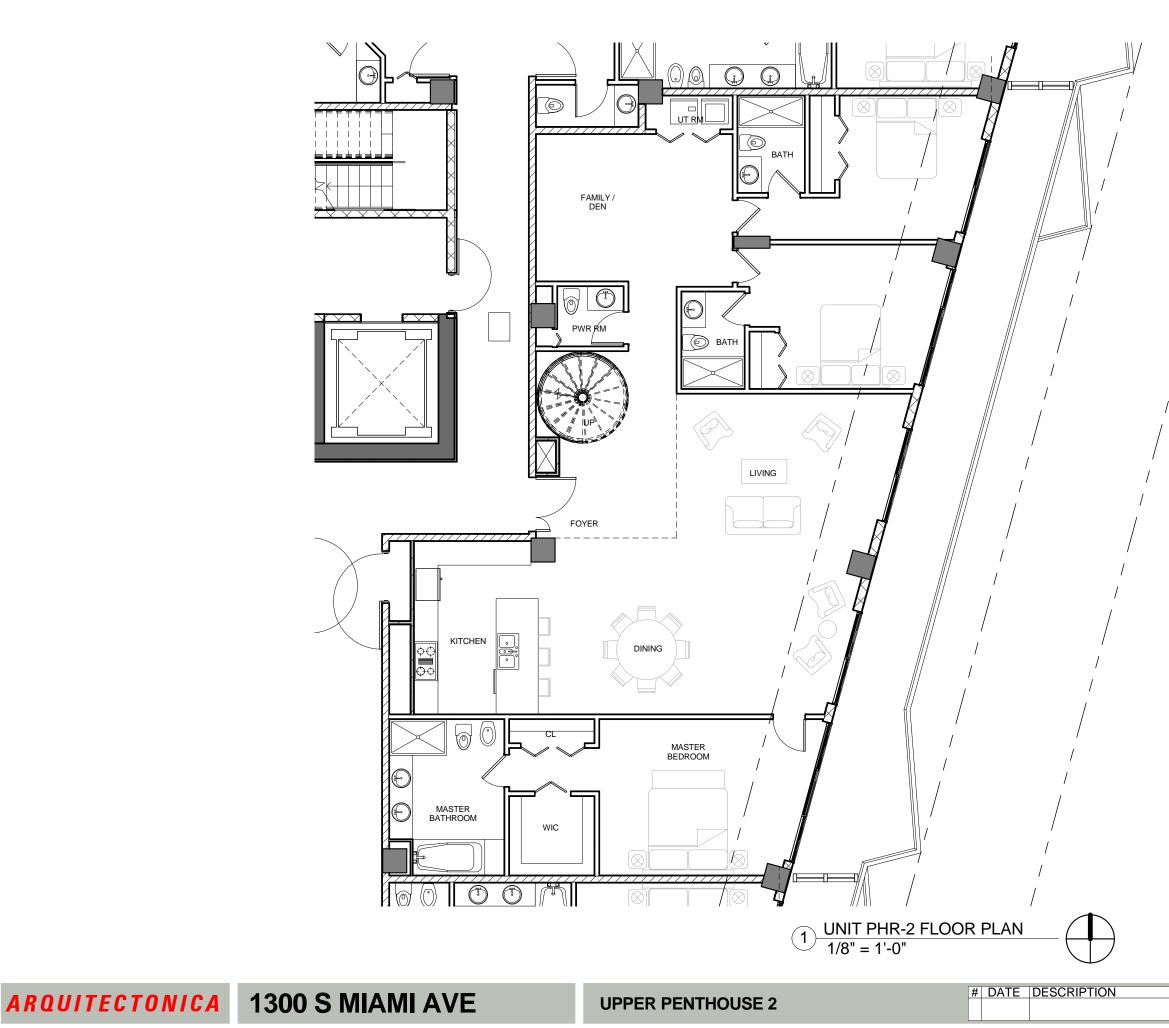

PH-2

ARQUITECTONICA 1300 <u>MIAMILAVE</u> 1/8" = 1'-0" No copies, transmission, reproduction or electronic manipulation of any portion of these drawings in whole or in part are to be made without the express written p written permission of ARQUITECTONICA International. All designs indicated in these drawings are the property of ARQUITECTONICA International and are subject to verification by all local and governmental authorities having jurisdiction. All copyrights reserved (c) 2013.