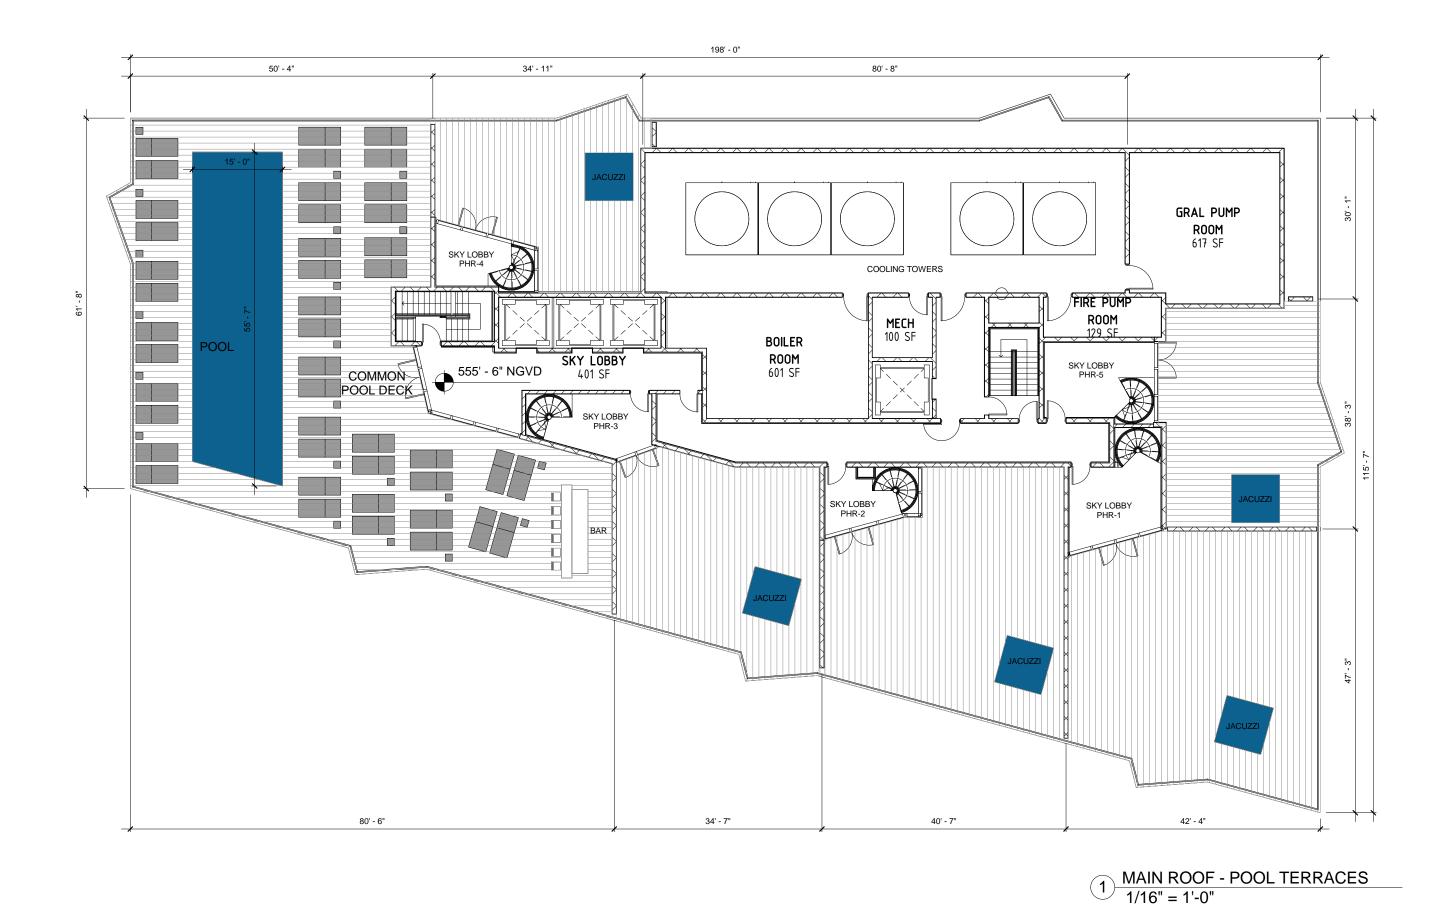

No copies, transmission, reproduction or electronic manipulation of any portion of these drawings in whole or in part are to be made without the express written permission of ARQUITECTONICA International and are subject to verification by all local and governmental authorities having jurisdiction. All copyrights reserved (c) 2013.



**OVERALL ROOF TERRACES** 

# DATE DESCRIPTION

No copies, transmission, reproduction or electronic manipulation of any portion of these drawings in whole or in part are to be made without the express written permission of ARQUITECTONICA International and are subject to verification by all local and governmental authorities having jurisdiction. All copyrights reserved (c) 2013.

1300 S MIAMI AVE

ARQUITECTONICA

SCALE: 1/16" = 1'-0" DATE: 04/16/13

**PH-00-3** 



ARQUITECTONICA



No copies, transmission, reproduction or electronic manipulation of any portion of these drawings in whole or in part are to be made without the express written permission of ARQUITECTONICA International. All designs indicated in these drawings are the property of ARQUITECTONICA International and are subject t