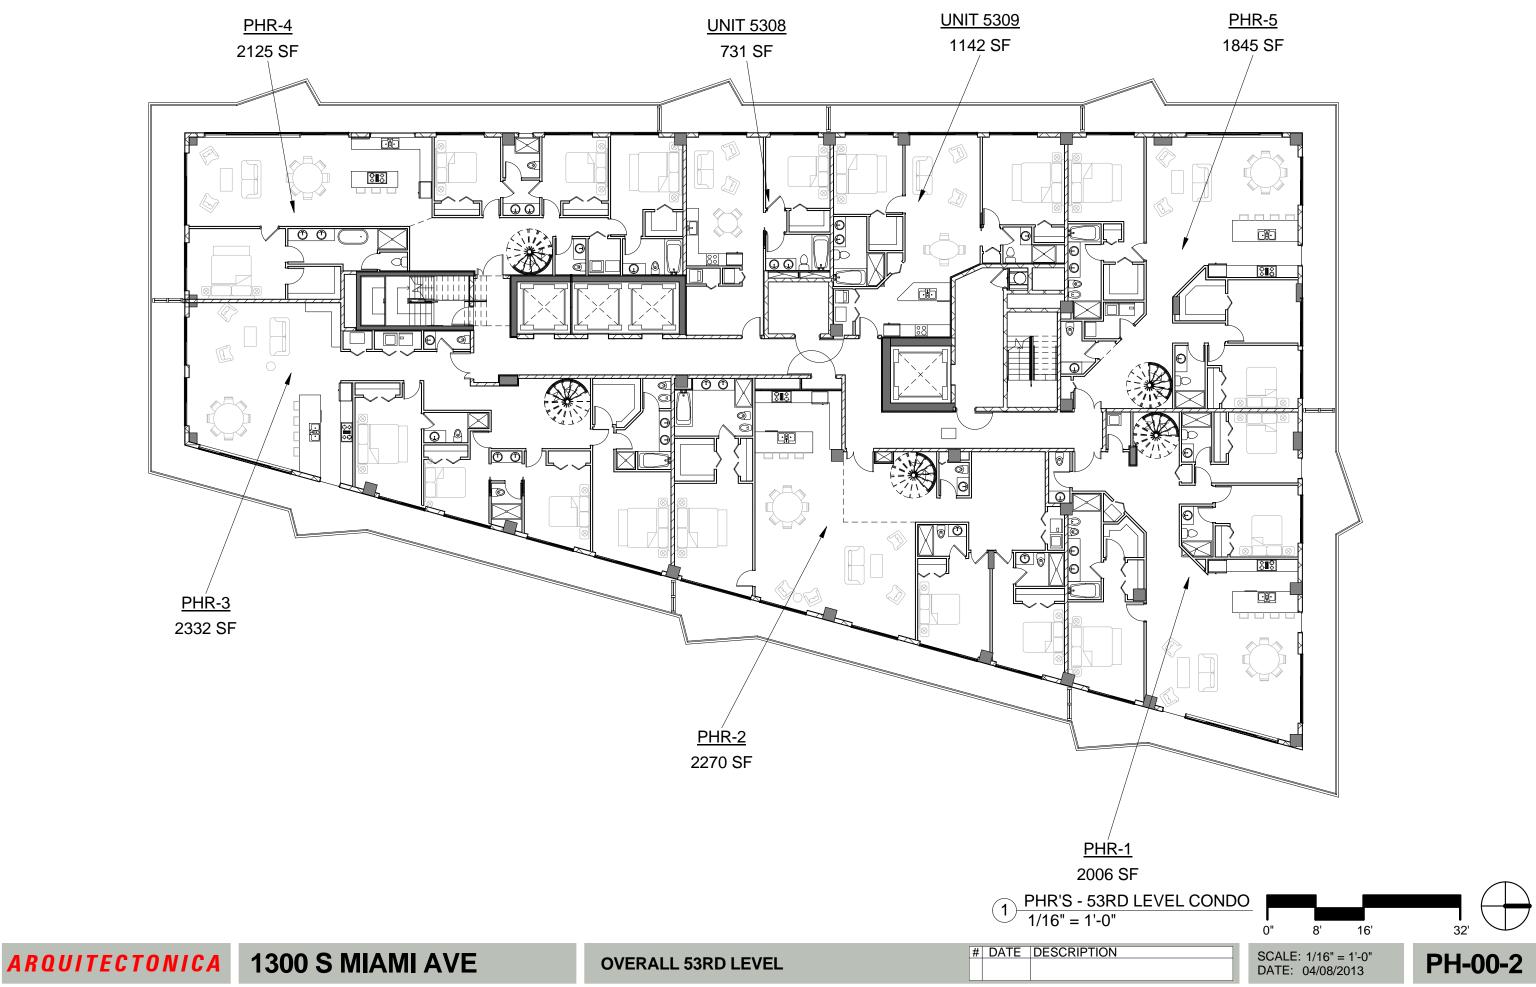

1300 S MIAMI AVE

ARQUITECTONICA

SCALE: 1/16" = 1'-0" DATE: 04/16/13

**PH-00-3** 

ARQUITECTONICA

No copies, transmission, reproduction or electronic manipulation of any portion of these drawings in whole or in part are to be made without the express written permission of ARQUITECTONICA International. All designs indicated in these drawings are the property of ARQUITECTONICA International and are subject to verification by all local and governmental authorities having jurisdiction. All copyrights reserved (c) 2013.