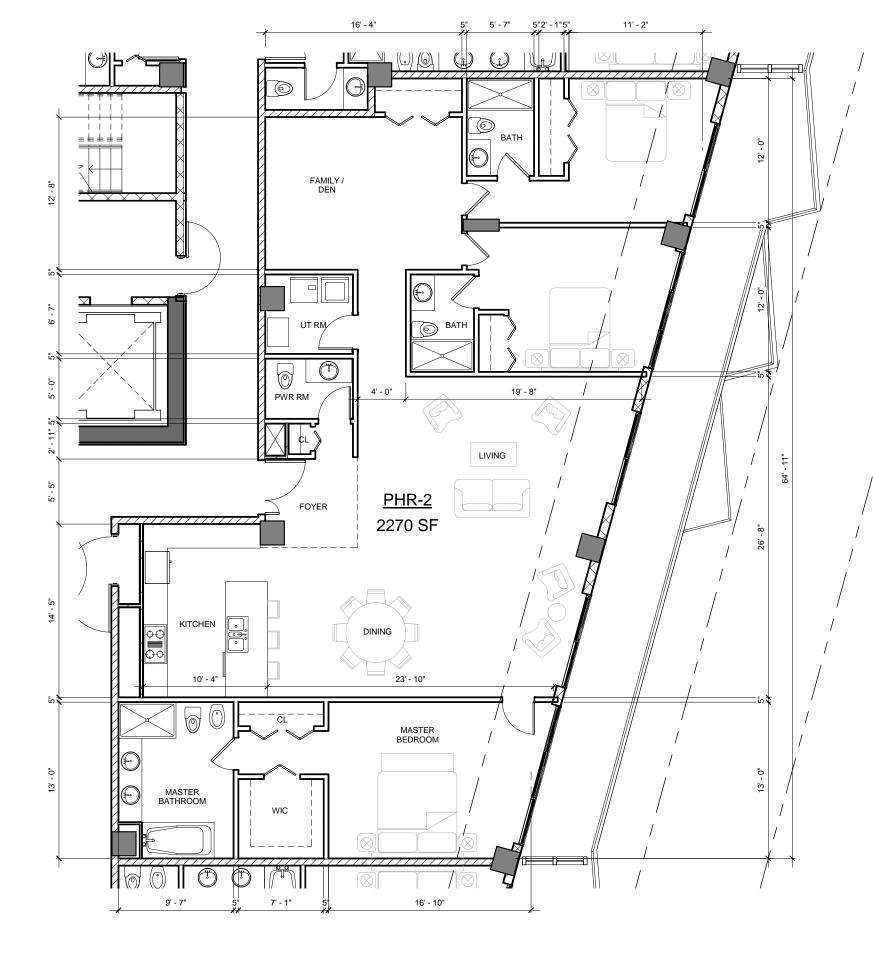

PH-2

ARQUITECTONICA 1300 <u>MIAMILAVE</u> 1/8" = 1'-0" No copies, transmission, reproduction or electronic manipulation of any portion of these drawings in whole or in part are to be made without the express written p written permission of ARQUITECTONICA International. All designs indicated in these drawings are the property of ARQUITECTONICA International and are subject to verification by all local and governmental authorities having jurisdiction. All copyrights reserved (c) 2013.