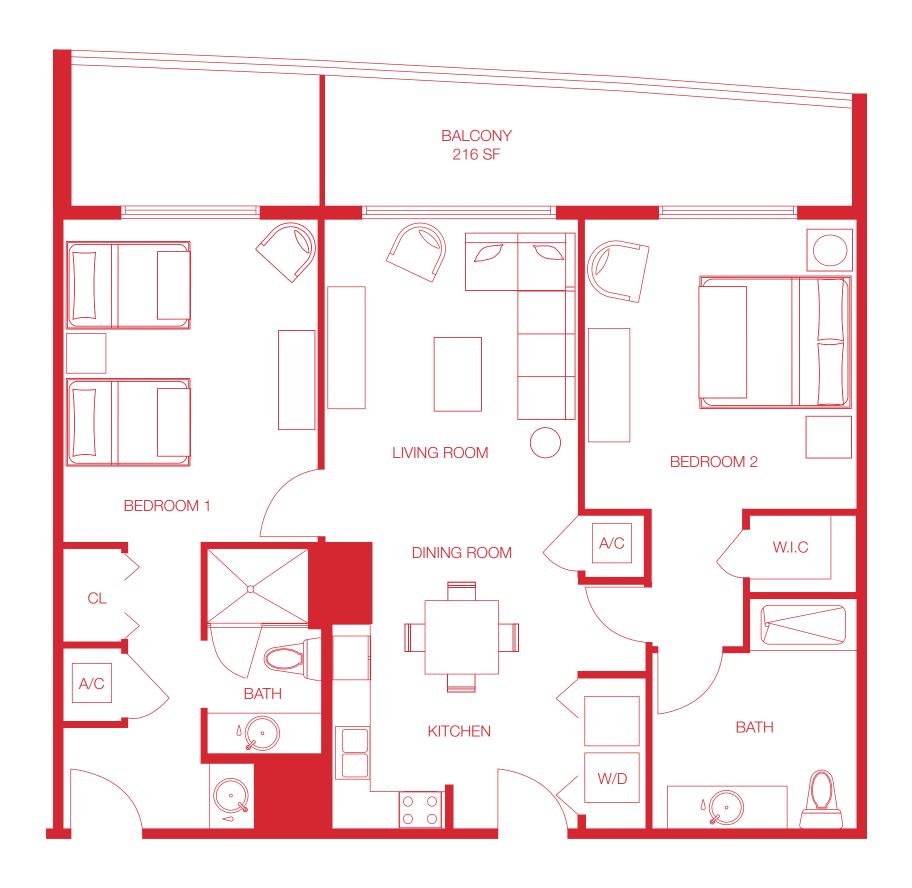

# UNIT 03&04 BEACHWALK CONDOMINIUM

## 2 BEDROOMS 2 BATHROOMS

RESIDENCE 1096 Sq.Ft 101.8 Mts<sup>2</sup> BALCONIES 216 Sq.Ft 20 Mts<sup>2</sup>

TOTAL UNIT 1312 Sq.Ft 121.8 Mts<sup>2</sup>