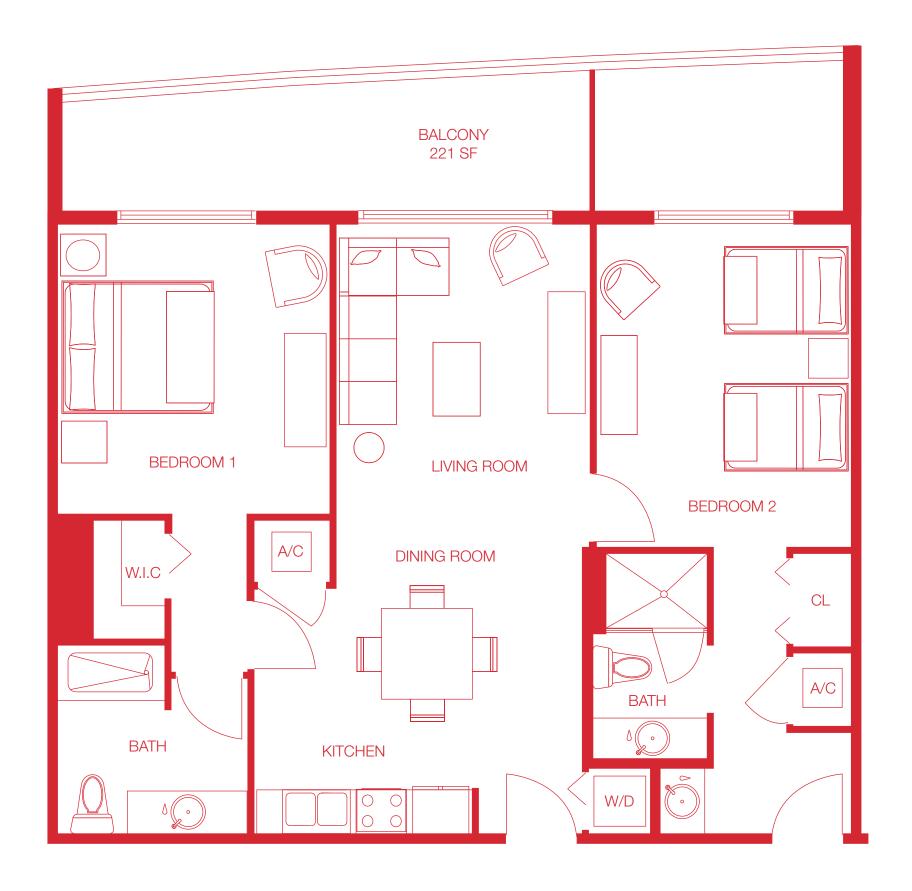

### UNIT 09 & 10 BEACHWALK CONDOMINIUM

## 2 BEDROOMS 2 BATHROOMS

RESIDENCE 1087 Sq.Ft 100.9 Mts<sup>2</sup> BALCONIES 221 Sq.Ft 20.5 Mts<sup>2</sup>

TOTAL UNIT 1308 Sq.Ft 121.5 Mts<sup>2</sup>