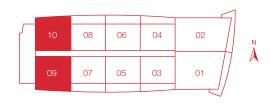

### UNIT 09 & 10 BEACHWALK CONDOMINIUM

## 2 BEDROOMS 2 BATHROOMS

RESIDENCE 1087 Sq.Ft 100.9 Mts<sup>2</sup> BALCONIES 221 Sq.Ft 20.5 Mts<sup>2</sup>

TOTAL UNIT 1308 Sq.Ft 121.5 Mts<sup>2</sup>