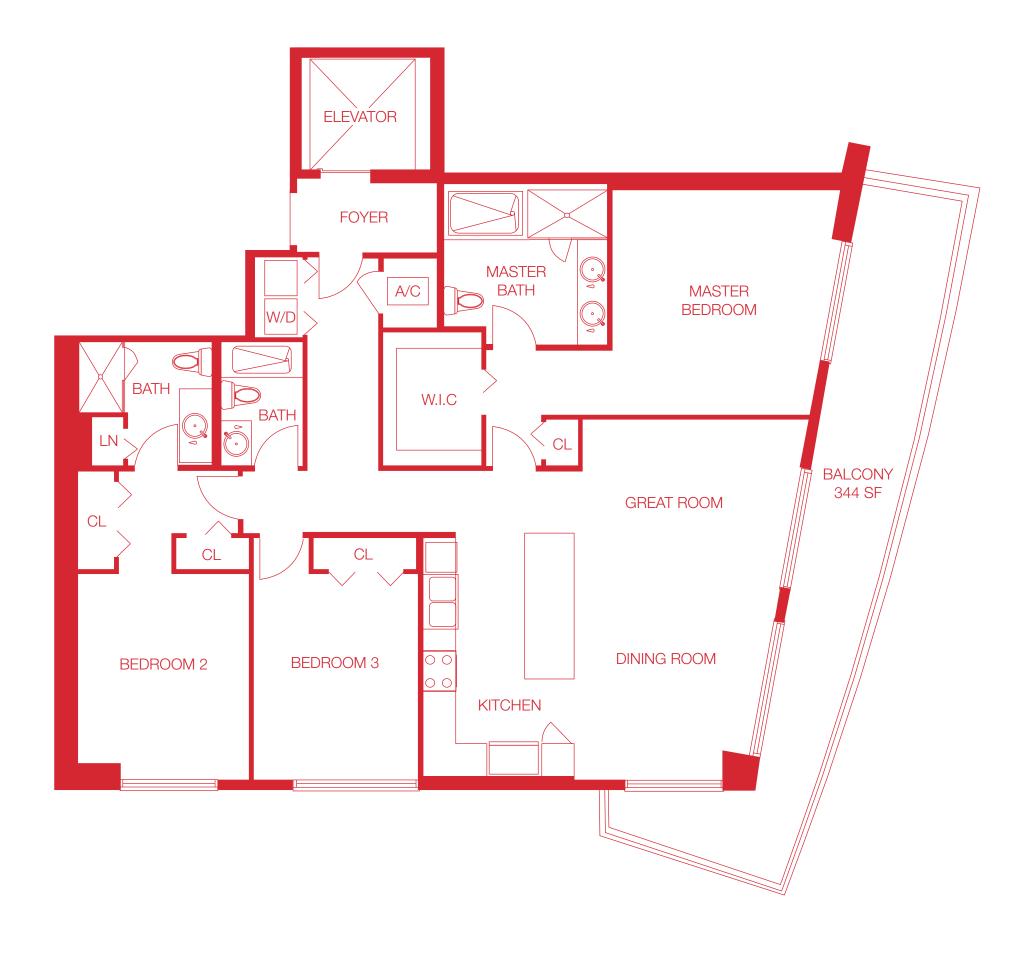

# UNIT O1 BEACHWALK CONDOMINIUM

#### 3 BEDROOMS 3 BATHROOMS

RESIDENCE 1853 Sq.Ft 172.1 Mts<sup>2</sup> BALCONIES 344 Sq.Ft 31.9 Mts<sup>2</sup>

TOTAL UNIT 2197 Sq.Ft 204.1 Mts<sup>2</sup>