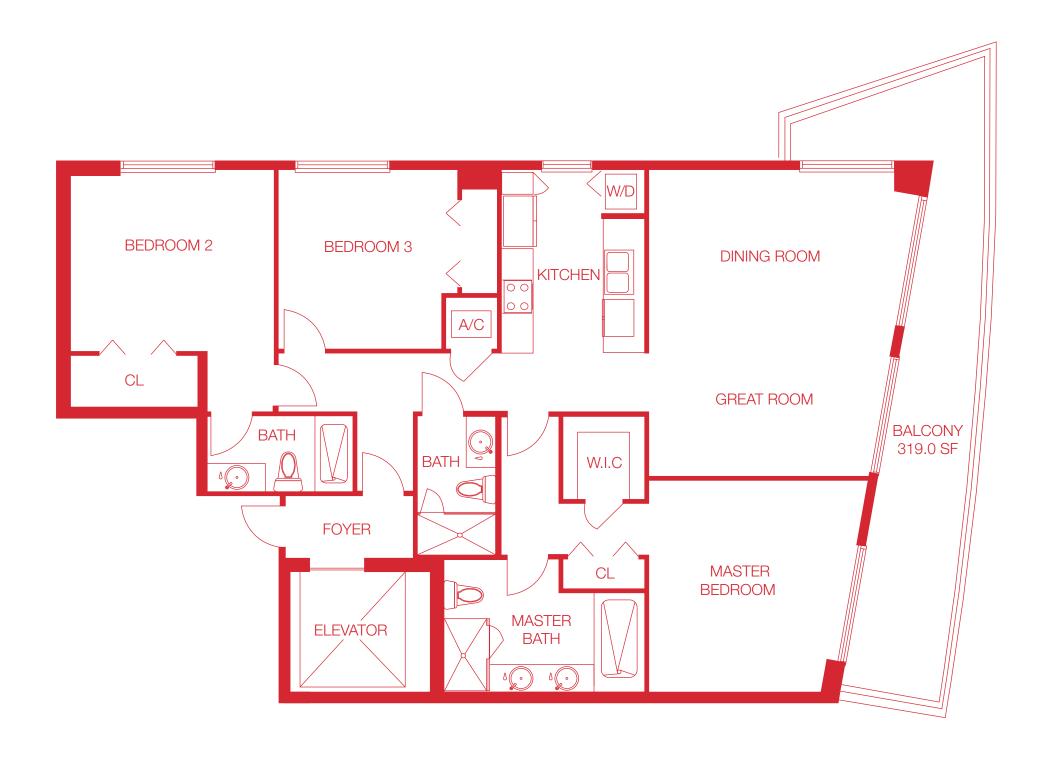

# UNIT O2 BEACHWALK CONDOMINIUM

#### 3 BEDROOMS 3 BATHROOMS

RESIDENCE 1711 Sq.Ft 158.9 Mts<sup>2</sup>
BALCONIES 319 Sq.Ft 29.6 Mts<sup>2</sup>

TOTAL UNIT 2030 Sq.Ft 188.5 Mts<sup>2</sup>