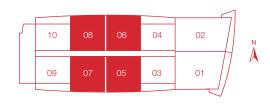

# UNIT O5, O6, O7, O8 BEACHWALK CONDOMINIUM

#### 2 BEDROOMS 2 BATHROOMS

RESIDENCE 1100 Sq.Ft 102.1 Mts<sup>2</sup> BALCONIES 272 Sq.Ft 25.2 Mts<sup>2</sup>

TOTAL UNIT 1372 Sq.Ft 127.4 Mts<sup>2</sup>