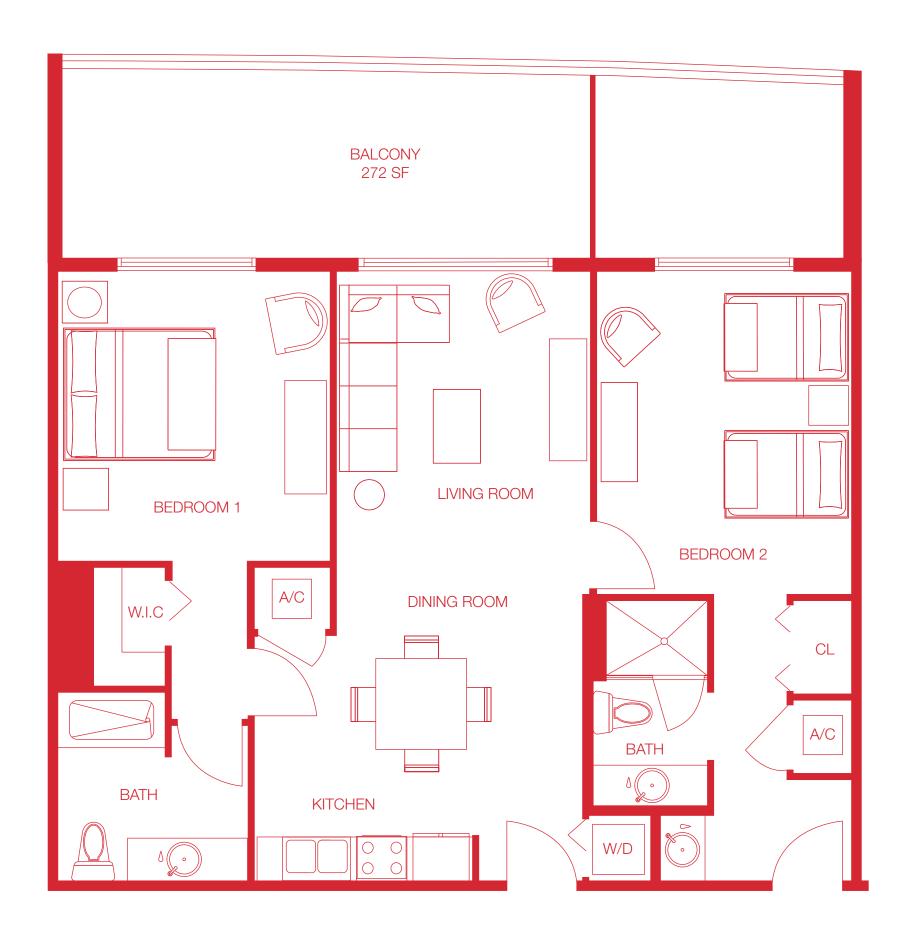

# UNIT O5, O6, O7, O8 BEACHWALK CONDOMINIUM

#### 2 BEDROOMS 2 BATHROOMS

RESIDENCE 1100 Sq.Ft 102.1 Mts<sup>2</sup> BALCONIES 272 Sq.Ft 25.2 Mts<sup>2</sup>

TOTAL UNIT 1372 Sq.Ft 127.4 Mts<sup>2</sup>