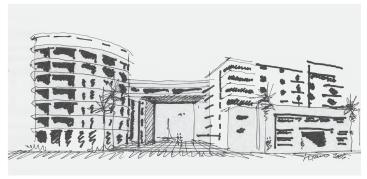

# INSPIRATION ILLUMINATED

Perched on the cliffs of Messina, on Italy's Sicilian shores, the famous Capo Peloro lighthouse has captivated hearts and minds for over 100 years. Your Peloro was built for the next 100 - with curvilinear shapes of steel and glass, a rounded horizontal profile, and dramatic architecture.

Like the lighthouse that inspired it, the entire Peloro structure is designed to capture and direct light in all directions. Large open spaces run the entire building height - leading into a grand atrium highlighted by geometric waterfalls and lush tropical landscape. The infinity-edge pool seems to flow directly into Biscayne Bay. Rooftop sunrise and sunset decks embrace the sun with limitless views. Glass-framed balconies and floor-to-ceiling windows grant panoramic vistas of the bay and city skylines.