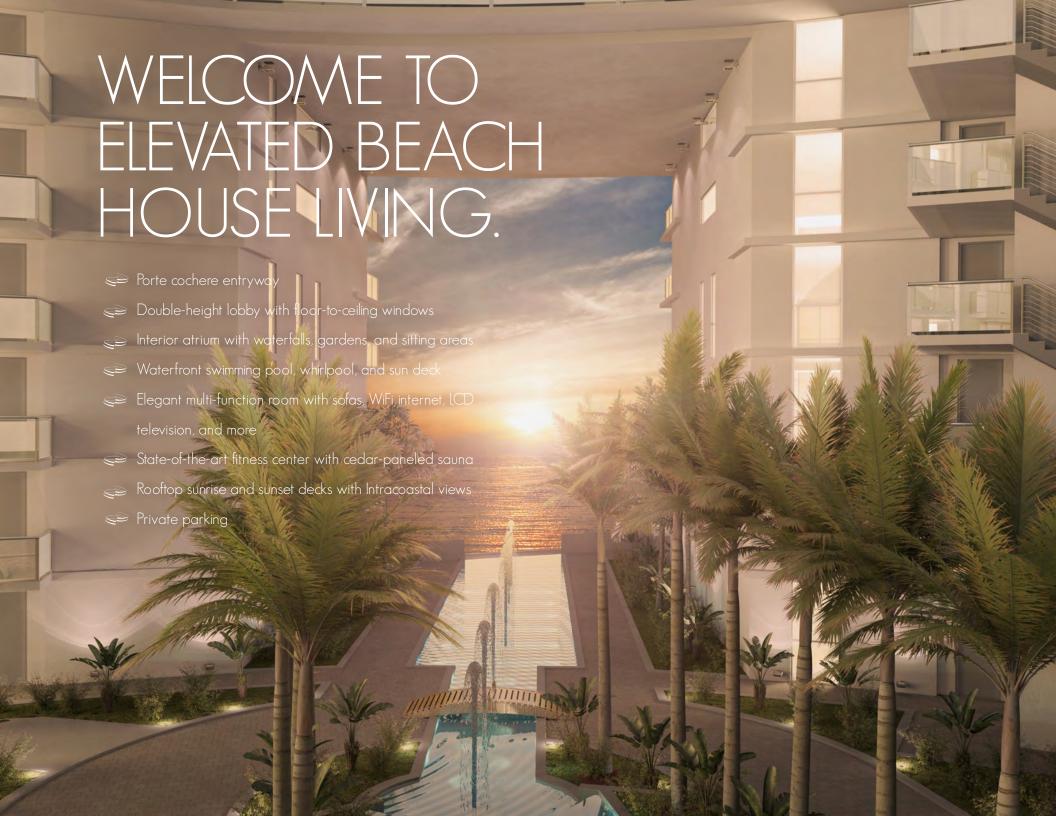

Like the lighthouse that inspired it, the entire Peloro structure is designed to capture and direct light in all directions. Large open spaces run the entire building height - leading into a grand atrium highlighted by geometric waterfalls and lush tropical landscape. The infinity-edge pool seems to flow directly into Biscayne Bay. Rooftop sunrise and sunset decks embrace the sun with limitless views. Glass-framed balconies and floor-to-ceiling windows grant panoramic vistas of the bay and city skylines.

#### WATERFRONT REACHES NEW HORIZONS

From the moment you enter Peloro, you are struck by the grand beauty and scale of this contemporary beach house community. Double-height lobby ceilings are accented by white-washed walls and natural wood-beam accents, echoing the open, airy feeling of being on the decks of a fine yacht. Rounded walkways flow seamlessly just like waves against the shore, leading you to the various special areas and amenities located throughout the property.

#### A PLACE TO BELONG

1-, 2-, and 3-bedroom floor plans

Penthouses with private roof terraces and whirlpools

Large private balconies with stunning water and city views

Sweeping floor-to-ceiling windows, made of impact-resistant glass