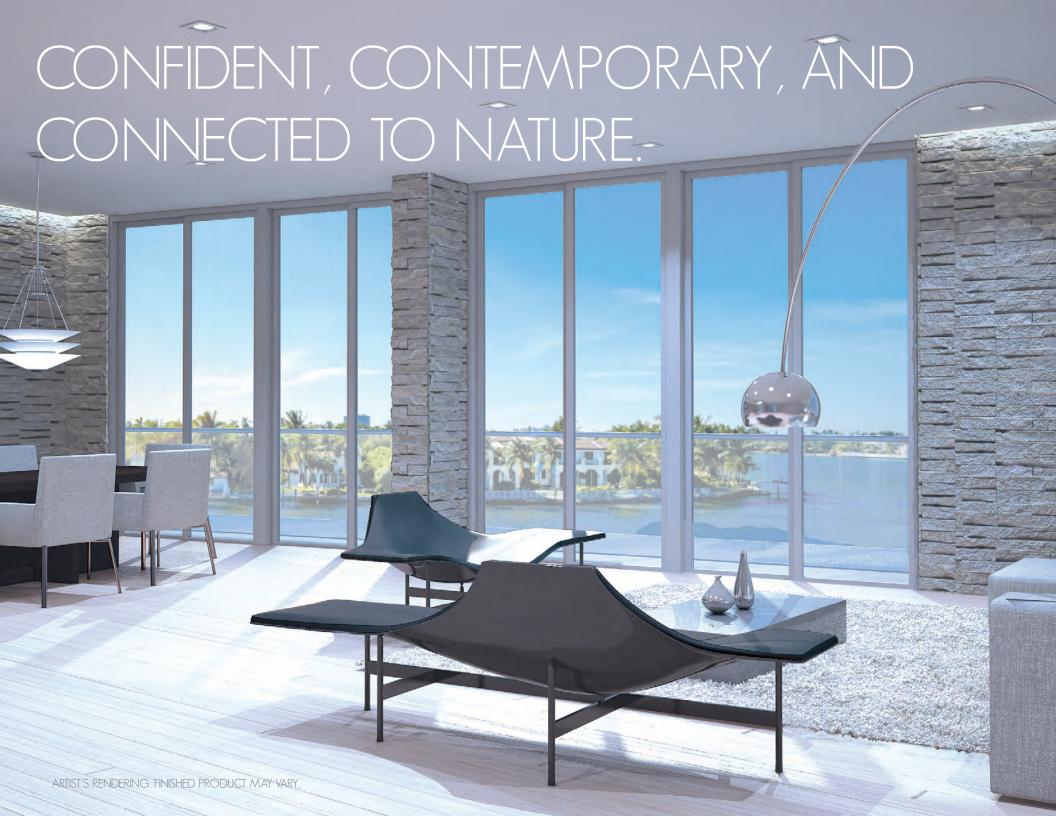

Like the lighthouse that inspired it, the entire Peloro structure is designed to capture and direct light in all directions. Large open spaces run the entire building height - leading into a grand atrium highlighted by geometric waterfalls and lush tropical landscape. The infinity-edge pool seems to flow directly into Biscayne Bay. Rooftop sunrise and sunset decks embrace the sun with limitless views. Glass-framed balconies and floor-to-ceiling windows grant panoramic vistas of the bay and city skylines.

#### A PLACE TO BELONG

1-, 2-, and 3-bedroom floor plans

Penthouses with private roof terraces and whirlpools

Large private balconies with stunning water and city views

Sweeping floor-to-ceiling windows, made of impact-resistant glass