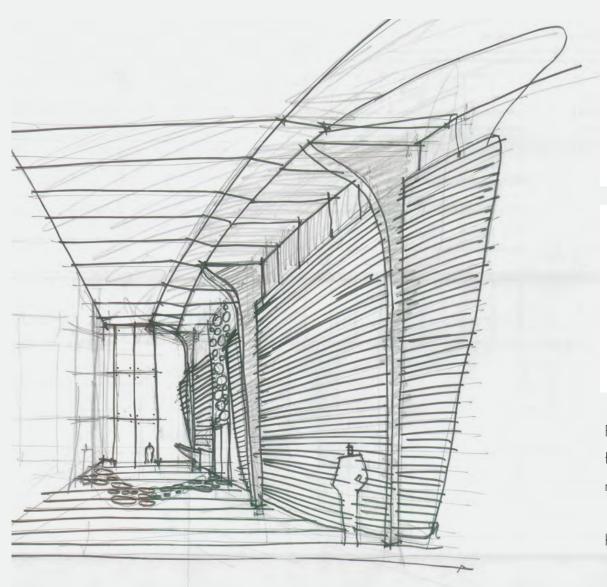

Like the lighthouse that inspired it, the entire Peloro structure is designed to capture and direct light in all directions. Large open spaces run the entire building height - leading into a grand atrium highlighted by geometric waterfalls and lush tropical landscape. The infinity-edge pool seems to flow directly into Biscayne Bay. Rooftop sunrise and sunset decks embrace the sun with limitless views. Glass-framed balconies and floor-to-ceiling windows grant panoramic vistas of the bay and city skylines.

#### WATERFRONT REACHES NEW HORIZONS

From the moment you enter Peloro, you are struck by the grand beauty and scale of this contemporary beach house community. Double-height lobby ceilings are accented by white-washed walls and natural wood-beam accents, echoing the open, airy feeling of being on the decks of a fine yacht. Rounded walkways flow seamlessly just like waves against the shore, leading you to the various special areas and amenities located throughout the property.