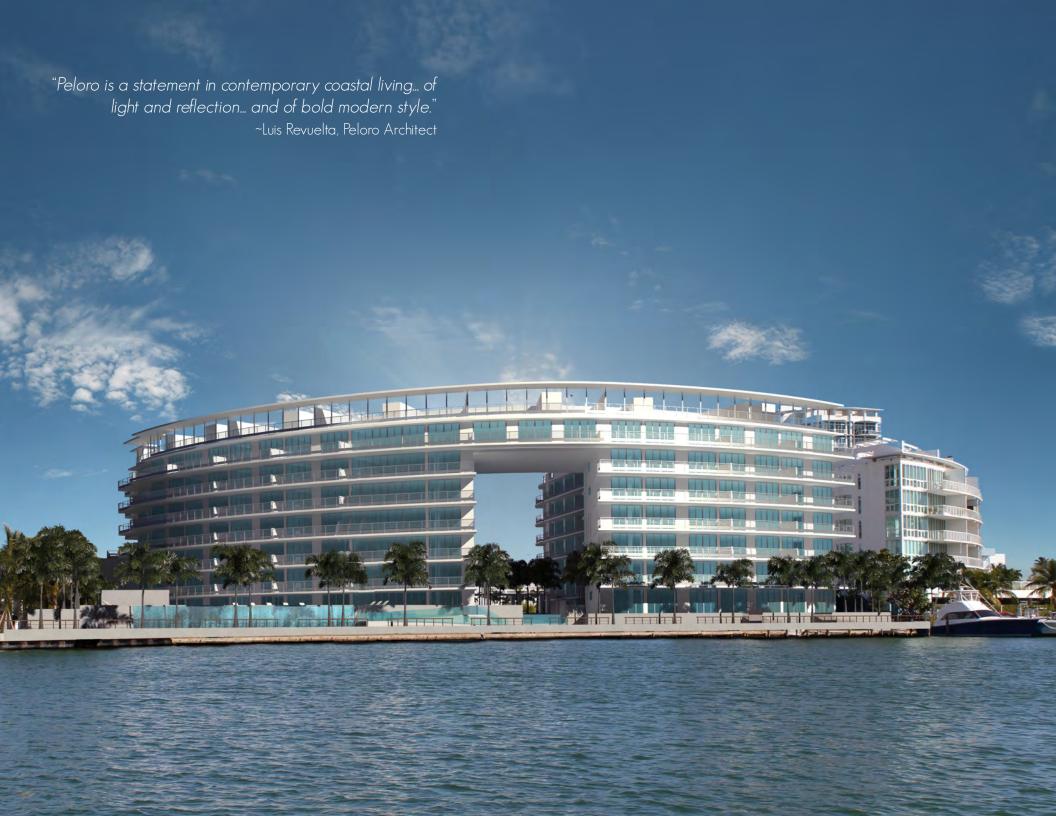

"Like the iconic Italian lighthouse for which this captivating property is named – illumination flows in all directions from Peloro."

# INSPIRATION ILLUMINATED

Perched on the cliffs of Messina, on Italy's Sicilian shores, the famous Capo Peloro lighthouse has captivated hearts and minds for over 100 years. Your Peloro was built for the next 100 - with curvilinear shapes of steel and glass, a rounded horizontal profile, and dramatic architecture.