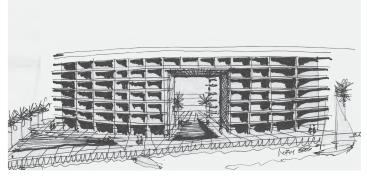

# INSPIRATION ILLUMINATED

Perched on the cliffs of Messina, on Italy's Sicilian shores, the famous Capo Peloro lighthouse has captivated hearts and minds for over 100 years. Your Peloro was built for the next 100 - with curvilinear shapes of steel and glass, a rounded horizontal profile, and dramatic architecture.

Like the lighthouse that inspired it, the entire Peloro structure is designed to capture and direct light in all directions. Large open spaces run the entire building height - leading into a grand atrium highlighted by geometric waterfalls and lush tropical landscape. The infinity-edge pool seems to flow directly into Biscayne Bay. Rooftop sunrise and sunset decks embrace the sun with limitless views. Glass-framed balconies and floor-to-ceiling windows grant panoramic vistas of the bay and city skylines.