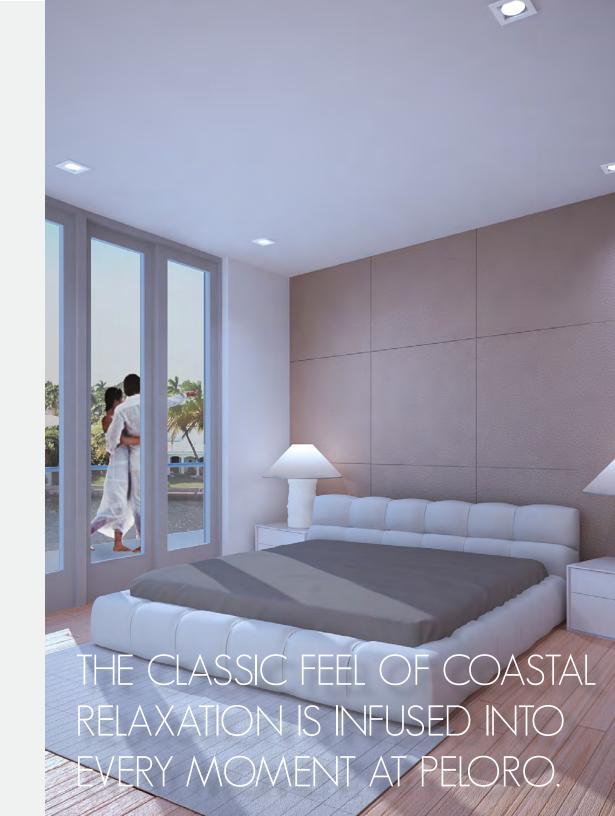

#### A PLACE TO BELONG

1-, 2-, and 3-bedroom floor plans

Penthouses with private roof terraces and whirlpools

Large private balconies with stunning water and city views

Sweeping floor-to-ceiling windows, made of impact-resistant glass

European-designed exhibition kitchen with Italian cabinetry

Contemporary spa-like bathrooms with designer fixtures

Steam shower in master baths

Pre-wired for smart home technology and high-speed communications