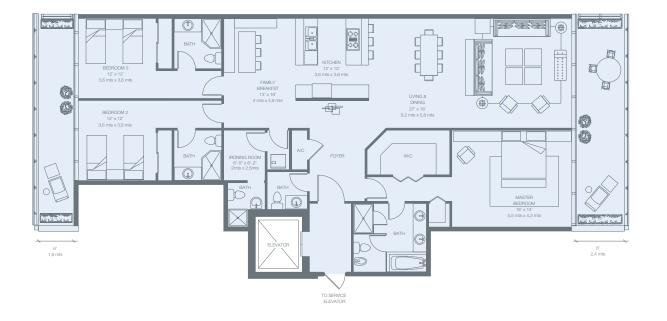

| 4th to 12th Floor | RESIDENCE<br>TERRACE | 3,600 sq. ft. 334 sq. mt.<br>892 sq. ft. 83 sq. mt. |
|-------------------|----------------------|-----------------------------------------------------|
| PRIVATE PARKING   | Total                | 4,492 sq. ft. 387 sq. mt.                           |

| 4th to 12th Floor | RESIDENCE<br>TERRACE | 3,226 sq. ft. 298 sq. mt.<br>778 sq. ft. 72 sq. mt. |
|-------------------|----------------------|-----------------------------------------------------|
| PRIVATE PARKING   | Total                | 4,004 sq. ft. 370 sq. mt.                           |

## 12 VILLAS AT OCEANA RESIDENCES

*Type 01* 

*Type 02* 

*Type 03* 

Stated dimensions are measured to the exterior boundaries of the exterior walls and the centerline of interior demising walls and in fact vary from the dimensions that would be determined by using the description and definition of the "Unit" set forth in the Declaration (which generally only includes the interior airspace between the perimeter walls and excludes interior structural components). For the square footage of the "Unit" calculated in the manner set forth in the Declaration, see Exhibit "3" to the Declaration. Additionally, measurements of rooms set forth on any floor plan are generally taken at the greatest points of each given room (as if the room were a perfect rectangle), without regard for any cutouts. Accordingly, the area of the actual room will typically be smaller than the product obtained by multiplying the stated length times width. All dimensions are approximate, and all floor plans and development plans are subject to change.