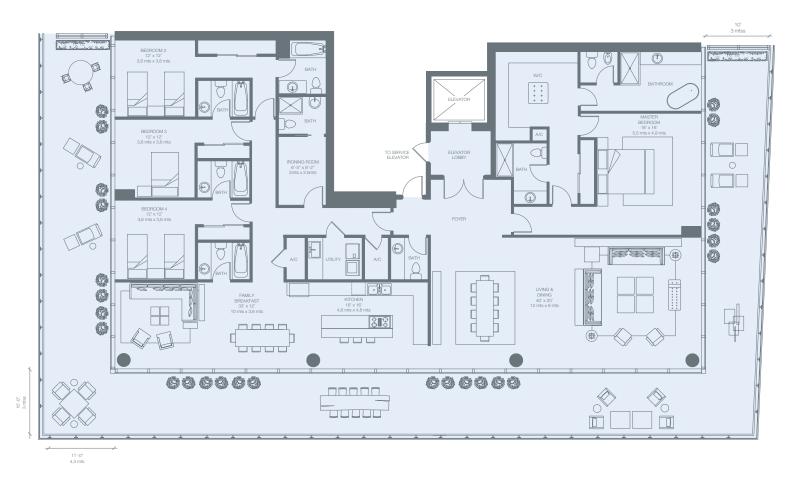

## 4th to 12th Floor

PRIVATE PARKING

RESIDENCE 4,0

4,070 sq. ft. 378 sq. mt.

TERRACE

2,070 sq. ft. 192 sq. mt.

Total

6,140 sq. ft. 570 sq. mt.

## 12 VILLAS AT OCEANA RESIDENCES

*Type 01* 

*Type 02* 

*Type 03* 

Stated dimensions are measured to the exterior boundaries of the exterior walls and the centerline of interior demising walls and in fact vary from the dimensions that would be determined by using the description and definition of the "Unit" set forth in the Declaration (which generally only includes the interior airspace between the perimeter walls and excludes interior structural components). For the square footage of the "Unit" calculated in the manner set forth in the Declaration, see Exhibit "3" to the Declaration. Additionally, measurements of rooms set forth on any floor plan are generally taken at the greatest points of each given room (as if the room were a perfect rectangle), without regard for any cutouts. Accordingly, the area of the actual room will typically be smaller than the product obtained by multiplying the stated length times width. All dimensions are approximate, and all floor plans and development plans are subject to change.