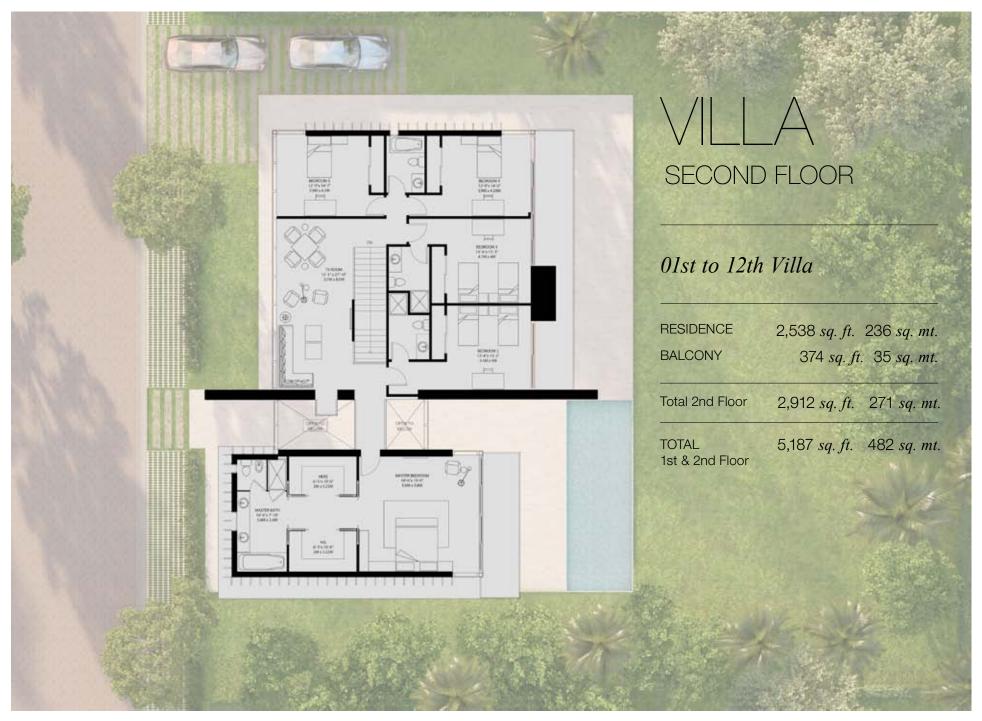

OCEANA VILLAS

## 12 VILLAS AT OCEANA RESIDENCES

*Type 01* 

*Type 02* 

*Type 03* 

Stated dimensions are measured to the exterior boundaries of the exterior walls and the centerline of interior demising walls and in fact vary from the dimensions that would be determined by using the description and definition of the "Unit" set forth in the Declaration (which generally only includes the interior airspace between the perimeter walls and excludes interior structural components). For the square footage of the "Unit" calculated in the manner set forth in the Declaration, see Exhibit "3" to the Declaration. Additionally, measurements of rooms set forth on any floor plan are generally taken at the greatest points of each given room (as if the room were a perfect rectangle), without regard for any cutouts. Accordingly, the area of the actual room will typically be smaller than the product obtained by multiplying the stated length times width. All dimensions are approximate, and all floor plans and development plans are subject to change.