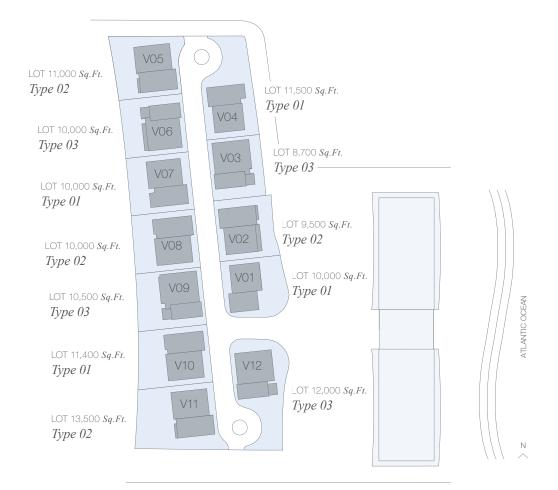

OCEANA VILLAS

## 12 VILLAS AT OCEANA RESIDENCES

*Type 01* 

*Type 02* 

*Type 03* 

Stated dimensions are measured to the exterior boundaries of the exterior walls and the centerline of interior demising walls and in fact vary from the dimensions that would be determined by using the description and definition of the "Unit" set forth in the Declaration (which generally only includes the interior airspace between the perimeter walls and excludes interior structural components). For the square footage of the "Unit" calculated in the manner set forth in the Declaration, see Exhibit "3" to the Declaration. Additionally, measurements of rooms set forth on any floor plan are generally taken at the greatest points of each given room (as if the room were a perfect rectangle), without regard for any cutouts. Accordingly, the area of the actual room will typically be smaller than the product obtained by multiplying the stated length times width. All dimensions are approximate, and all floor plans and development plans are subject to change.