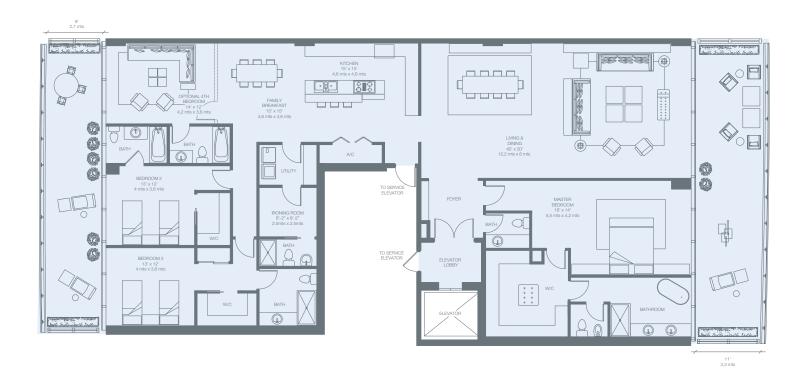

| 4th to 12th Floor | RESIDENCE<br>TERRACE | 3,600 sq. ft. 334 sq. mt.<br>892 sq. ft. 83 sq. mt. |
|-------------------|----------------------|-----------------------------------------------------|
| PRIVATE PARKING   | Total                | 4,492 sq. ft. 387 sq. mt.                           |

## 12 VILLAS AT OCEANA RESIDENCES

*Type 01* 

*Type 02* 

*Type 03* 

Stated dimensions are measured to the exterior boundaries of the exterior walls and the centerline of interior demising walls and in fact vary from the dimensions that would be determined by using the description and definition of the "Unit" set forth in the Declaration (which generally only includes the interior airspace between the perimeter walls and excludes interior structural components). For the square footage of the "Unit" calculated in the manner set forth in the Declaration, see Exhibit "3" to the Declaration. Additionally, measurements of rooms set forth on any floor plan are generally taken at the greatest points of each given room (as if the room were a perfect rectangle), without regard for any cutouts. Accordingly, the area of the actual room will typically be smaller than the product obtained by multiplying the stated length times width. All dimensions are approximate, and all floor plans and development plans are subject to change.