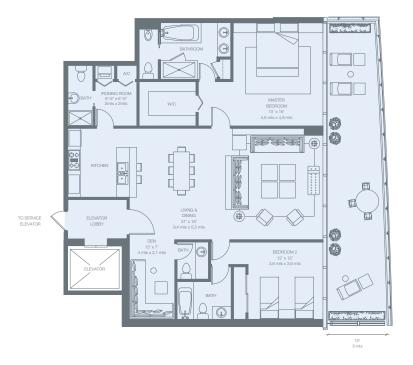

| 4th to 12th Floor | RESIDENCE<br>TERRACE | 3,600 sq. ft. 334 sq. mt.<br>892 sq. ft. 83 sq. mt. |
|-------------------|----------------------|-----------------------------------------------------|
| PRIVATE PARKING   | Total                | 4,492 sq. ft. 387 sq. mt.                           |

## 12 VILLAS AT OCEANA RESIDENCES

*Type 01* 

*Type 02* 

*Type 03* 

Stated dimensions are measured to the exterior boundaries of the exterior walls and the centerline of interior demising walls and in fact vary from the dimensions that would be determined by using the description and definition of the "Unit" set forth in the Declaration (which generally only includes the interior airspace between the perimeter walls and excludes interior structural components). For the square footage of the "Unit" calculated in the manner set forth in the Declaration, see Exhibit "3" to the Declaration. Additionally, measurements of rooms set forth on any floor plan are generally taken at the greatest points of each given room (as if the room were a perfect rectangle), without regard for any cutouts. Accordingly, the area of the actual room will typically be smaller than the product obtained by multiplying the stated length times width. All dimensions are approximate, and all floor plans and development plans are subject to change.