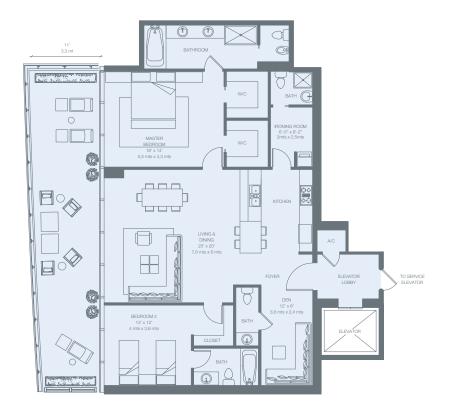

## 4th to 12th Floor

PRIVATE PARKING

RESIDENCE 4,0

4,070 sq. ft. 378 sq. mt.

TERRACE

2,070 sq. ft. 192 sq. mt.

Total

6,140 sq. ft. 570 sq. mt.

| 4th to 12th Floor | RESIDENCE<br>TERRACE | 1,828 sq. ft. 170 sq. mt.<br>452 sq. ft. 42 sq. mt. |
|-------------------|----------------------|-----------------------------------------------------|
| PRIVATE PARKING   | Total                | 2,280 sq. ft. 212 sq. mt.                           |

| 4th to 12th Floor | RESIDENCE<br>TERRACE | 1,885 sq. ft. 175 sq. mt.<br>498 sq. ft. 46 sq. mt. |
|-------------------|----------------------|-----------------------------------------------------|
| PRIVATE PARKING   | Total                | 2,383 sq. ft. 221 sq. mt.                           |

| 4th to 12th Floor | RESIDENCE<br>TERRACE | 2,406 sq. ft. 223 sq. mt.<br>443 sq. ft. 41 sq. mt. |
|-------------------|----------------------|-----------------------------------------------------|
| PRIVATE PARKING   | Total                | 2,849 sq. ft. 264 sq. mt.                           |

## 12 VILLAS AT OCEANA RESIDENCES

*Type 01* 

*Type 02* 

*Type 03* 

Stated dimensions are measured to the exterior boundaries of the exterior walls and the centerline of interior demising walls and in fact vary from the dimensions that would be determined by using the description and definition of the "Unit" set forth in the Declaration (which generally only includes the interior airspace between the perimeter walls and excludes interior structural components). For the square footage of the "Unit" calculated in the manner set forth in the Declaration, see Exhibit "3" to the Declaration. Additionally, measurements of rooms set forth on any floor plan are generally taken at the greatest points of each given room (as if the room were a perfect rectangle), without regard for any cutouts. Accordingly, the area of the actual room will typically be smaller than the product obtained by multiplying the stated length times width. All dimensions are approximate, and all floor plans and development plans are subject to change.