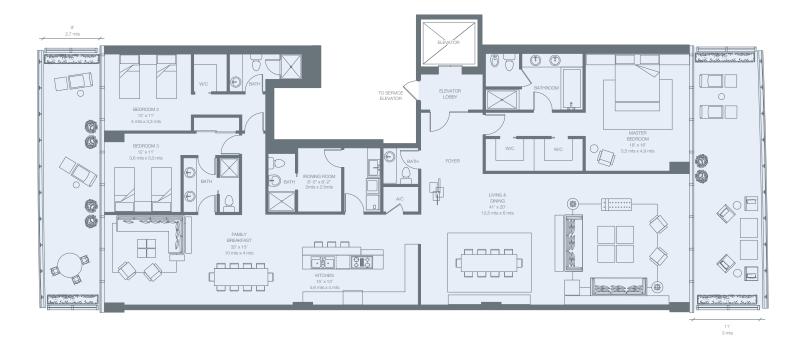

## 4th to 12th Floor

PRIVATE PARKING

RESIDENCE 4,0

4,070 sq. ft. 378 sq. mt.

TERRACE

2,070 sq. ft. 192 sq. mt.

Total

6,140 sq. ft. 570 sq. mt.

## 12 VILLAS AT OCEANA RESIDENCES

*Type 01* 

*Type 02* 

*Type 03* 

Stated dimensions are measured to the exterior boundaries of the exterior walls and the centerline of interior demising walls and in fact vary from the dimensions that would be determined by using the description and definition of the "Unit" set forth in the Declaration (which generally only includes the interior airspace between the perimeter walls and excludes interior structural components). For the square footage of the "Unit" calculated in the manner set forth in the Declaration, see Exhibit "3" to the Declaration. Additionally, measurements of rooms set forth on any floor plan are generally taken at the greatest points of each given room (as if the room were a perfect rectangle), without regard for any cutouts. Accordingly, the area of the actual room will typically be smaller than the product obtained by multiplying the stated length times width. All dimensions are approximate, and all floor plans and development plans are subject to change.