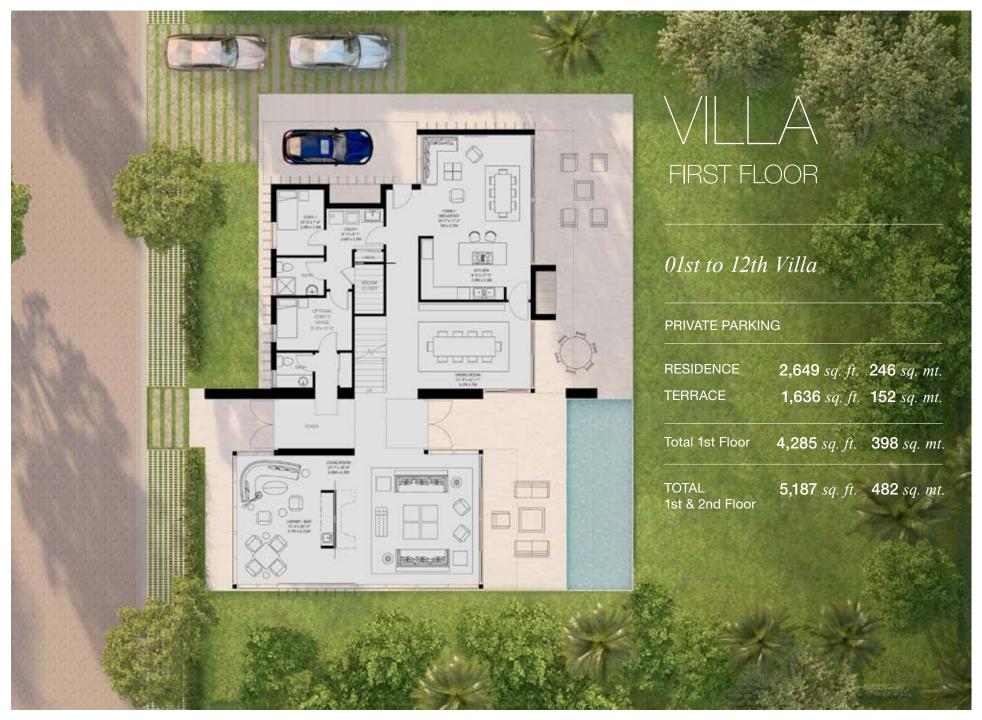

OCEANA VILLAS

## 12 VILLAS AT OCEANA RESIDENCES

*Type 01* 

*Type 02* 

*Type 03* 

Stated dimensions are measured to the exterior boundaries of the exterior walls and the centerline of interior demising walls and in fact vary from the dimensions that would be determined by using the description and definition of the "Unit" set forth in the Declaration (which generally only includes the interior airspace between the perimeter walls and excludes interior structural components). For the square footage of the "Unit" calculated in the manner set forth in the Declaration, see Exhibit "3" to the Declaration. Additionally, measurements of rooms set forth on any floor plan are generally taken at the greatest points of each given room (as if the room were a perfect rectangle), without regard for any cutouts. Accordingly, the area of the actual room will typically be smaller than the product obtained by multiplying the stated length times width. All dimensions are approximate, and all floor plans and development plans are subject to change.