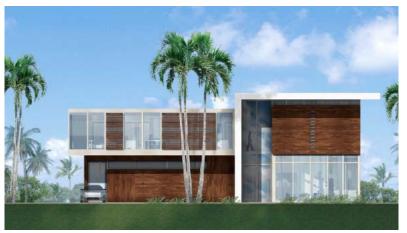

OCEANA VILLAS

## 12 VILLAS AT OCEANA RESIDENCES

*Type 01* 

*Type 02* 

*Type 03* 

Stated dimensions are measured to the exterior boundaries of the exterior walls and the centerline of interior demising walls and in fact vary from the dimensions that would be determined by using the description and definition of the "Unit" set forth in the Declaration (which generally only includes the interior airspace between the perimeter walls and excludes interior structural components). For the square footage of the "Unit" calculated in the manner set forth in the Declaration, see Exhibit "3" to the Declaration. Additionally, measurements of rooms set forth on any floor plan are generally taken at the greatest points of each given room (as if the room were a perfect rectangle), without regard for any cutouts. Accordingly, the area of the actual room will typically be smaller than the product obtained by multiplying the stated length times width. All dimensions are approximate, and all floor plans and development plans are subject to change.