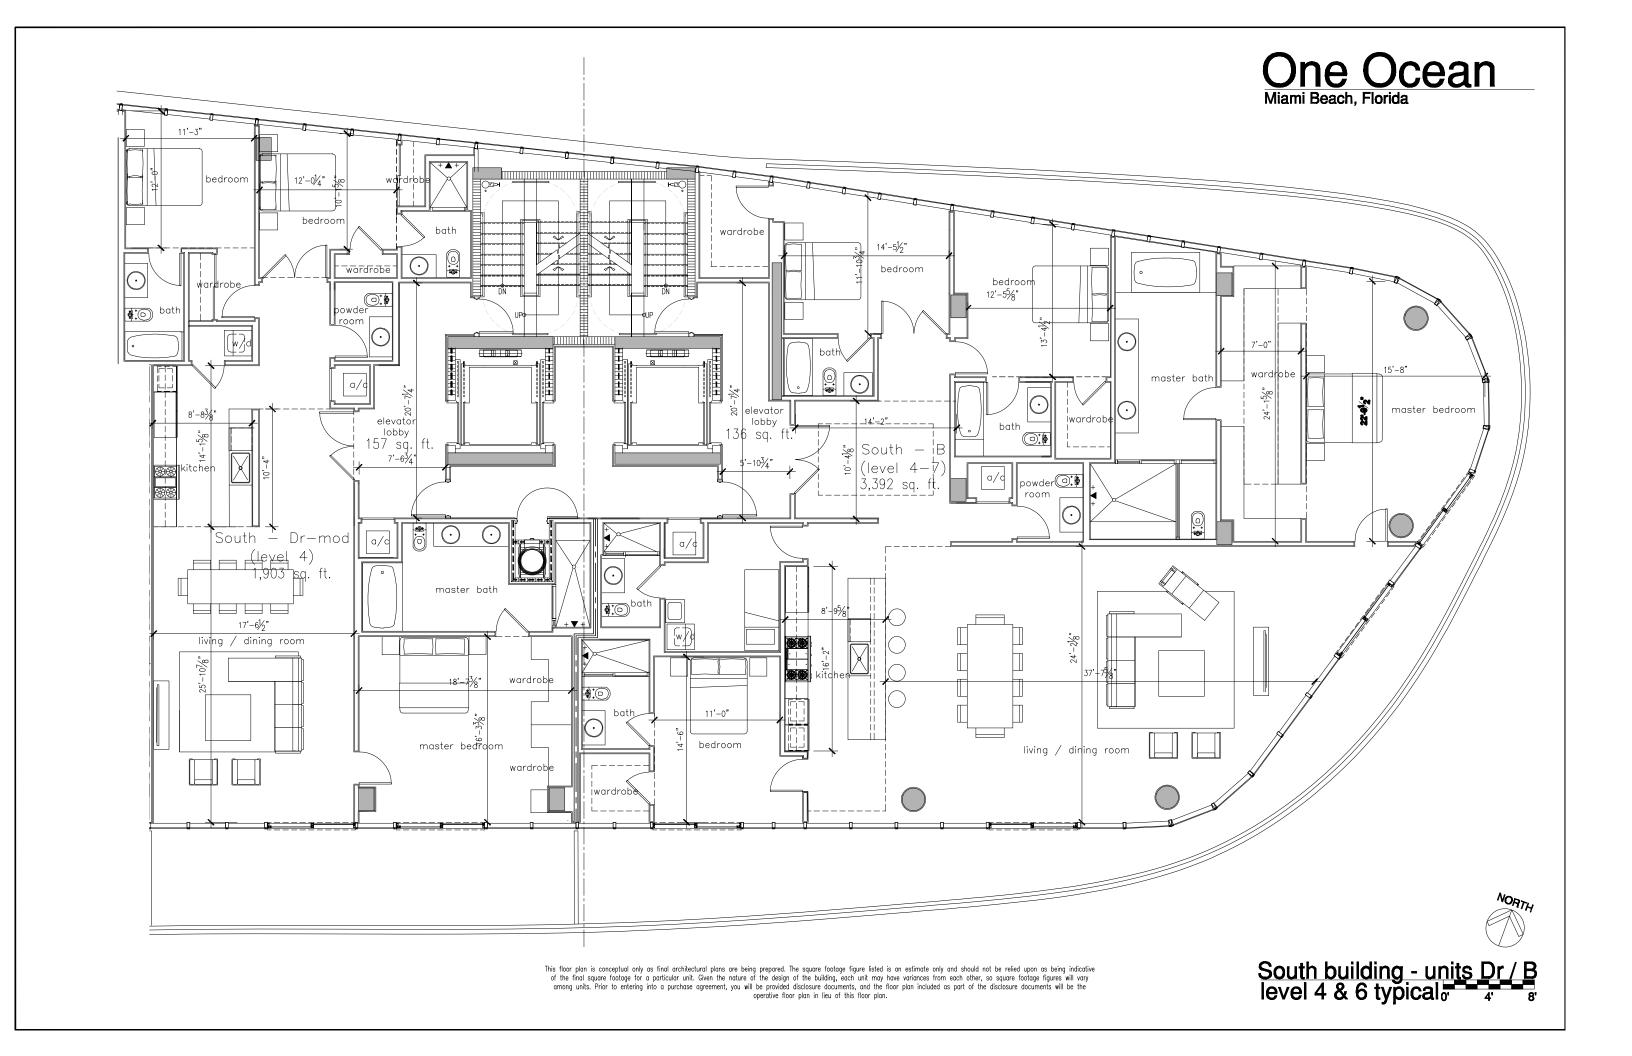

South building level 3

South building level 4 & 6 typical or 10' 20'

This floor plan is conceptual only as final architectural plans are being prepared. The square footage figure listed is an estimate only and should not be relied upon as being indicative of the final square footage for a particular unit. Given the nature of the design of the building, each unit may have variances from each other, so square footage figures will vary among units. Prior to entering into a purchase agreement, you will be provided disclosure documents, and the floor plan included as part of the disclosure documents will be the operative floor plan in lieu of this floor plan.

This floor plan is conceptual only as final architectural plans are being prepared. The square footage figure listed is an estimate only and should not be relied upon as being indicative of the final square footage for a particular unit. Given the nature of the design of the building, each unit may have variances from each other, so square footage figures will vary among units. Prior to entering into a purchase agreement, you will be provided disclosure documents, and the floor plan included as part of the disclosure documents will be the operative floor plan in lieu of this floor plan.