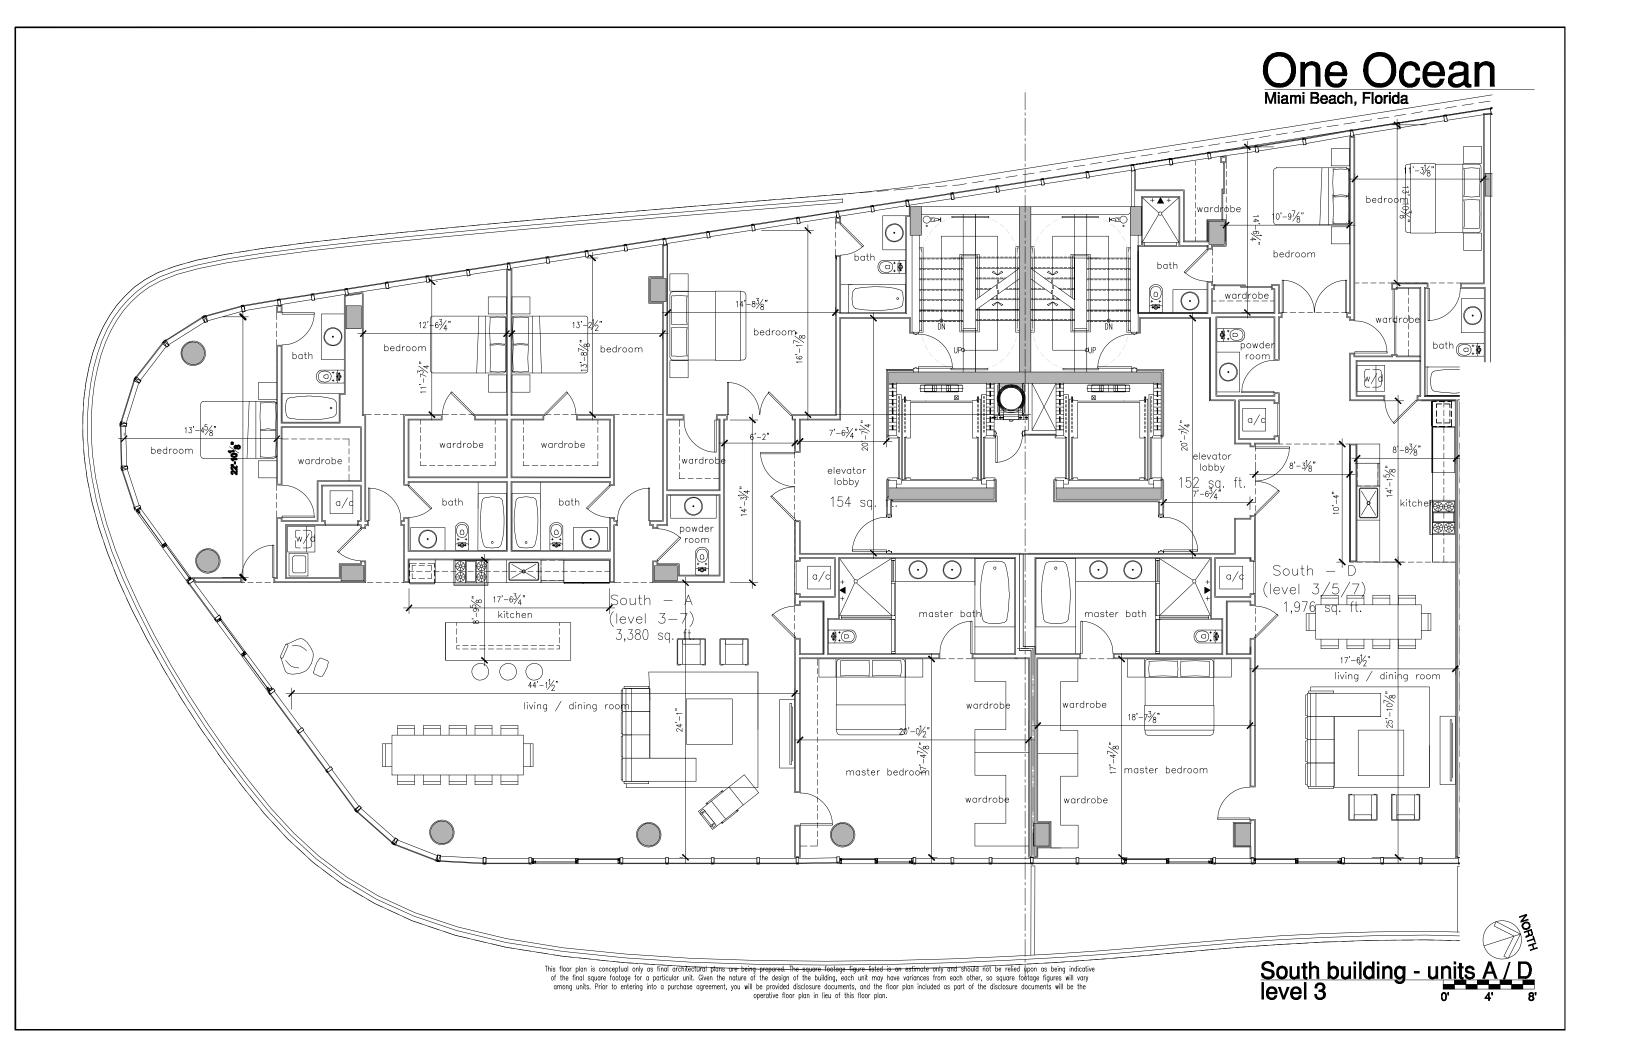

South building level 3

South building level 4 & 6 typical or 10' 20'

This floor plan is conceptual only as final architectural plans are being prepared. The square footage figure listed is an estimate only and should not be relied upon as being indicative of the final square footage for a particular unit. Given the nature of the design of the building, each unit may have variances from each other, so square footage figures will vary among units. Prior to entering into a purchase agreement, you will be provided disclosure documents, and the floor plan included as part of the disclosure documents will be the operative floor plan in lieu of this floor plan.

This floor plan is conceptual only as final architectural plans are being prepared. The square footage figure listed is an estimate only and should not be relied upon as being indicative of the final square footage for a particular unit. Given the nature of the design of the building, each unit may have variances from each other, so square footage figures will vary among units. Prior to entering into a purchase agreement, you will be provided disclosure documents, and the floor plan included as part of the disclosure documents will be the operative floor plan in lieu of this floor plan.