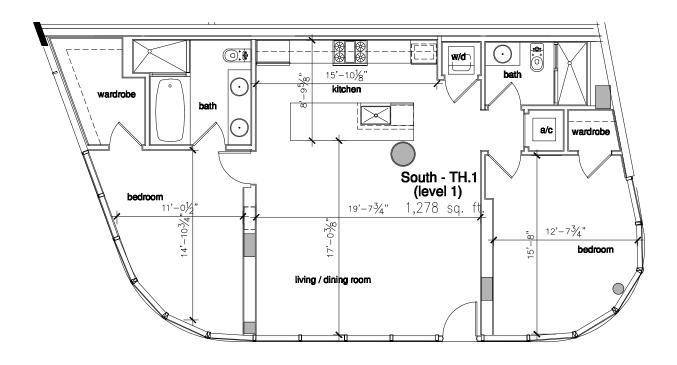

#### One Ocean Miami Beach, Florida wardrobe wardrobe wardrobie (O). bedroom bedroom bedroom bedroom (O). **4:**0 a/q bedroom bedroom wardrobe elevator elevator lobby 156 sq. ft. lobby 156 sq. ft. $\odot$ powder bath room room bedroom bedroom pantry pantry master bath master bath a/c North - B North - Cr (level 4) 2,977 sq. ft. (level 4) kitchen kitchen 3,173 sq. ft. wardrobe wardrobe living / dining ream living / dining room master bedroom master bedroom north building level 4 & 6 typical This floor plan is conceptual only as final architectural plans are being prepared. The square footage figure listed is an estimate only and should not be relied upon as being indicative of the final square footage for a particular unit. Given the nature of the design of the building, each unit may have variances from each other, so square footage figures will vary among units. Prior to entering into a purchase agreement, you will be provided disclosure documents, and the floor plan included as part of the disclosure documents will be the operative floor plan in lieu of this floor plan.