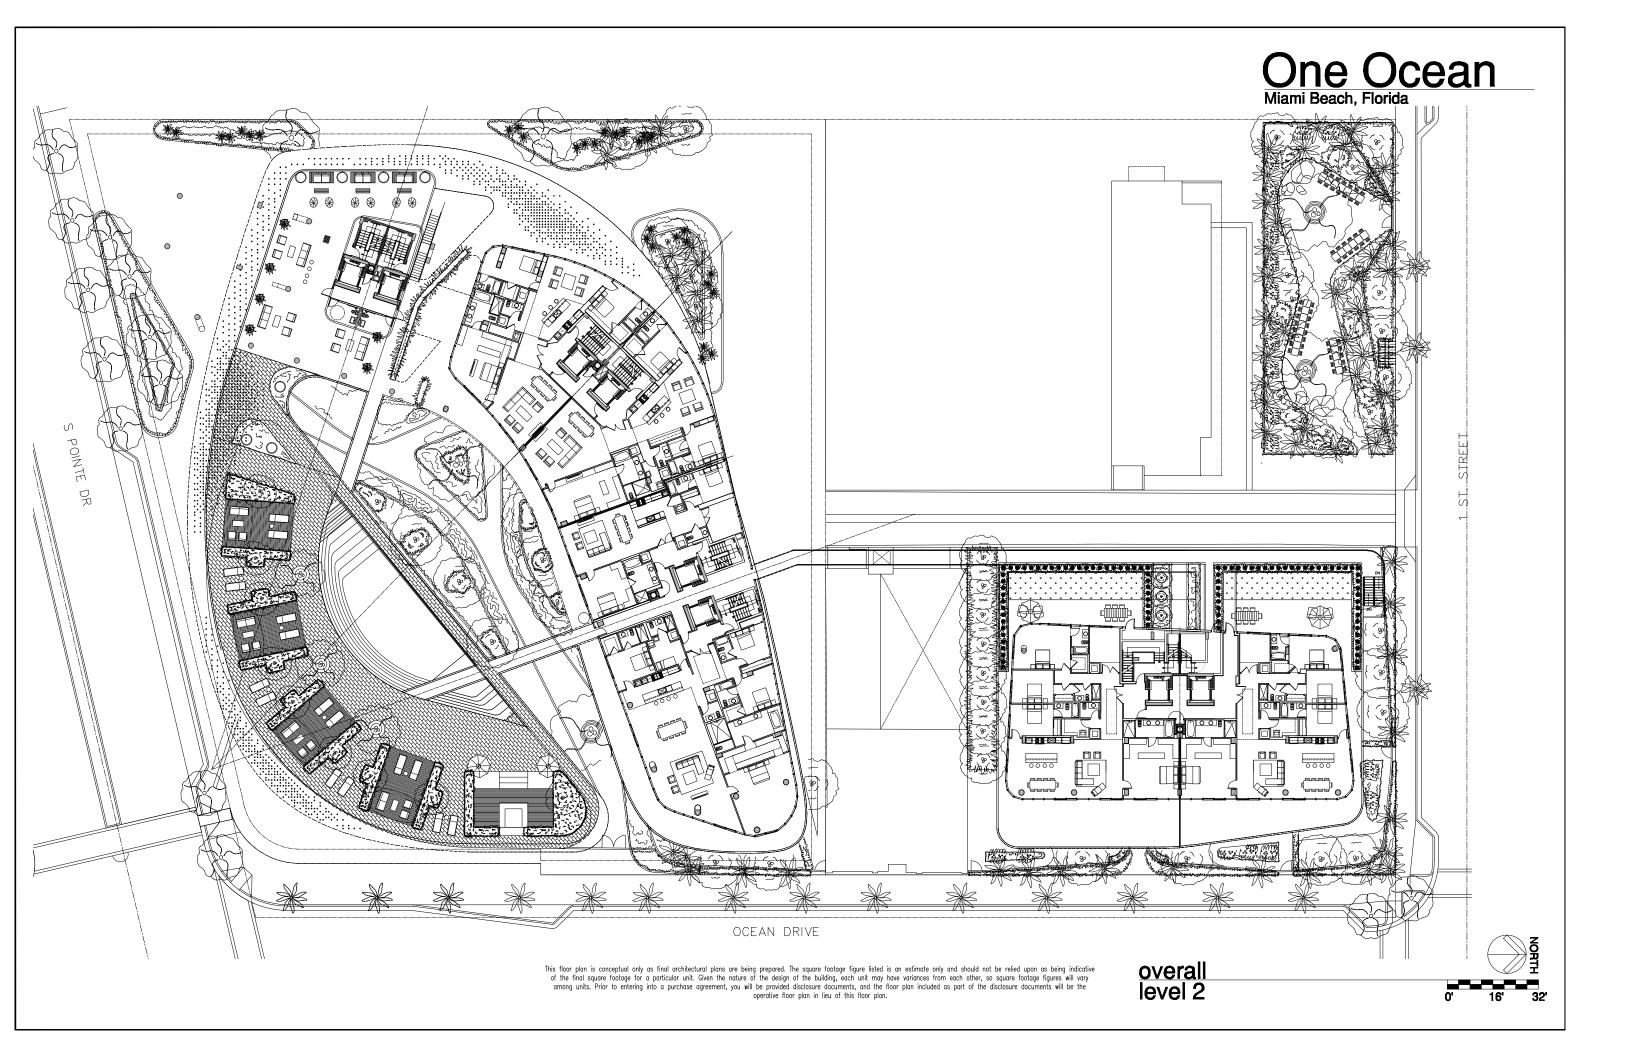

South building level 3











South building level 4 & 6 typical or 10' 20'

This floor plan is conceptual only as final architectural plans are being prepared. The square footage figure listed is an estimate only and should not be relied upon as being indicative of the final square footage for a particular unit. Given the nature of the design of the building, each unit may have variances from each other, so square footage figures will vary among units. Prior to entering into a purchase agreement, you will be provided disclosure documents, and the floor plan included as part of the disclosure documents will be the operative floor plan in lieu of this floor plan.



















This floor plan is conceptual only as final architectural plans are being prepared. The square f