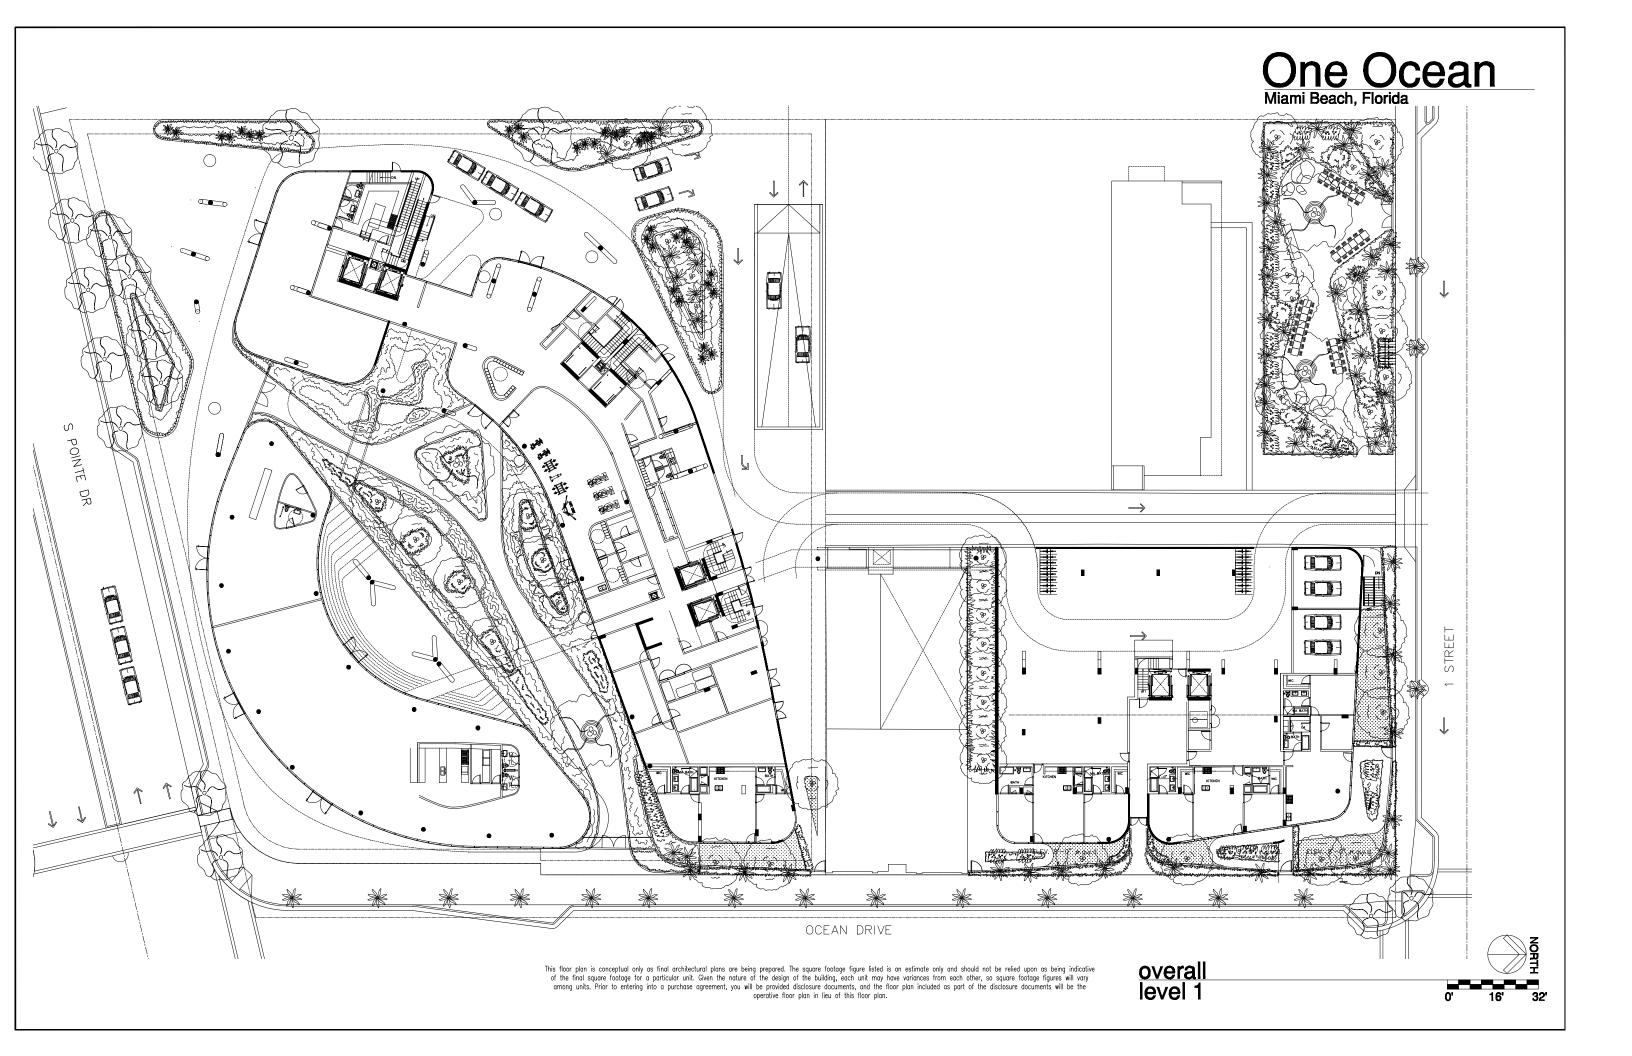

South building level 3

South building level 4 & 6 typical or 10' 20'

This floor plan is conceptual only as final architectural plans are being prepared. The square footage figure listed is an estimate only and should not be relied upon as being indicative of the final square footage for a particular unit. Given the nature of the design of the building, each unit may have variances from each other, so square footage figures will vary among units. Prior to entering into a purchase agreement, you will be provided disclosure documents, and the floor plan included as part of the disclosure documents will be the operative floor plan in lieu of this floor plan.

This floor plan is conceptual only as final architectural plans are being prepared. The square footage figure listed is an estimate only and should not be relied upon as being indicative of the final square footage for a particular unit. Given the nature of the design of the building, each unit may have variances from each other, so square footage figures will vary among units. Prior to entering into a purchase agreement, you will be provided disclosure documents, and the floor plan included as part of the disclosure documents will be the operative floor plan in lieu of this floor plan.