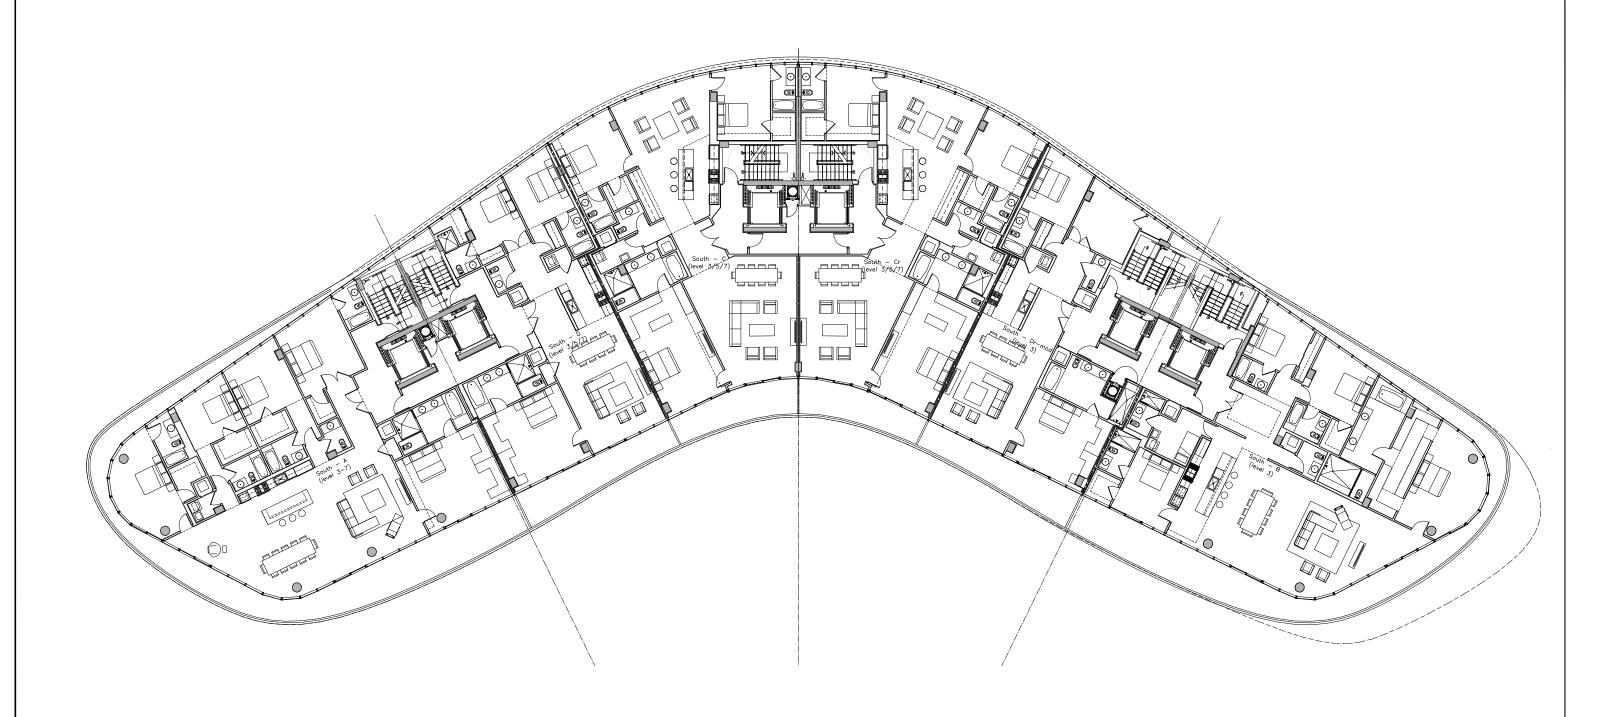

South building level 3

South building level 4 & 6 typical or 10' 20'

This floor plan is conceptual only as final architectural plans are being prepared. The square footage figure listed is an estimate only and should not be relied upon as being indicative of the final square footage for a particular unit. Given the nature of the design of the building, each unit may have variances from each other, so square footage figures will vary among units. Prior to entering into a purchase agreement, you will be provided disclosure documents, and the floor plan included as part of the disclosure documents will be the operative floor plan in lieu of this floor plan.

This floor plan is conceptual only as final architectural plans are being prepared. The square footage figure listed is an estimate only and should not be relied upon as being indicative of the final square footage for a particular unit. Given the nature of the design of the building, each unit may have variances from each other, so square footage figures will vary among units. Prior to entering into a purchase agreement, you will be provided disclosure documents, and the floor plan included as part of the disclosure documents will be the operative floor plan in lieu of this floor plan.