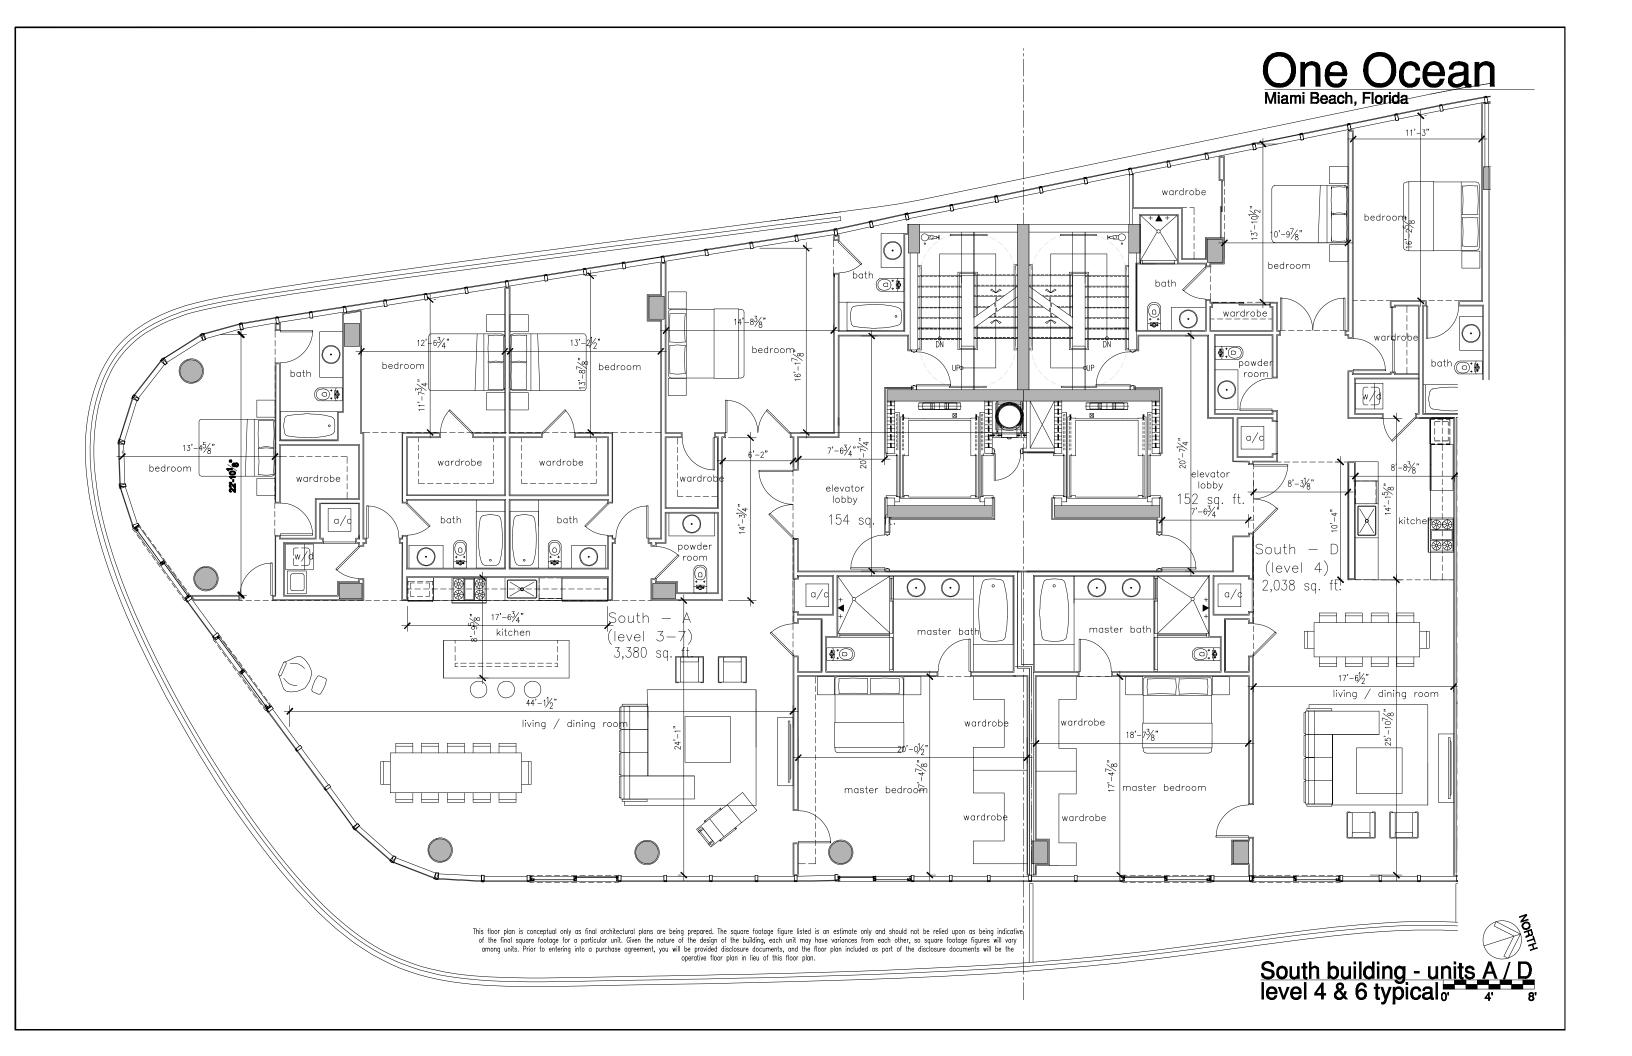

South building level 3

South building level 4 & 6 typical or 10' 20'

This floor plan is conceptual only as final architectural plans are being prepared. The square footage figure listed is an estimate only and should not be relied upon as being indicative of the final square footage for a particular unit. Given the nature of the design of the building, each unit may have variances from each other, so square footage figures will vary among units. Prior to entering into a purchase agreement, you will be provided disclosure documents, and the floor plan included as part of the disclosure documents will be the operative floor plan in lieu of this floor plan.

This floor plan is conceptual only as final architectural plans are being prepared. The square footage figure listed is an estimate only and should not be relied upon as being indicative of the final square footage for a particular unit. Given the nature of the design of the building, each unit may have variances from each other, so square footage figures will vary among units. Prior to entering into a purchase agreement, you will be provided disclosure documents, and the floor plan included as part of the disclosure documents will be the operative floor plan in lieu of this floor plan.