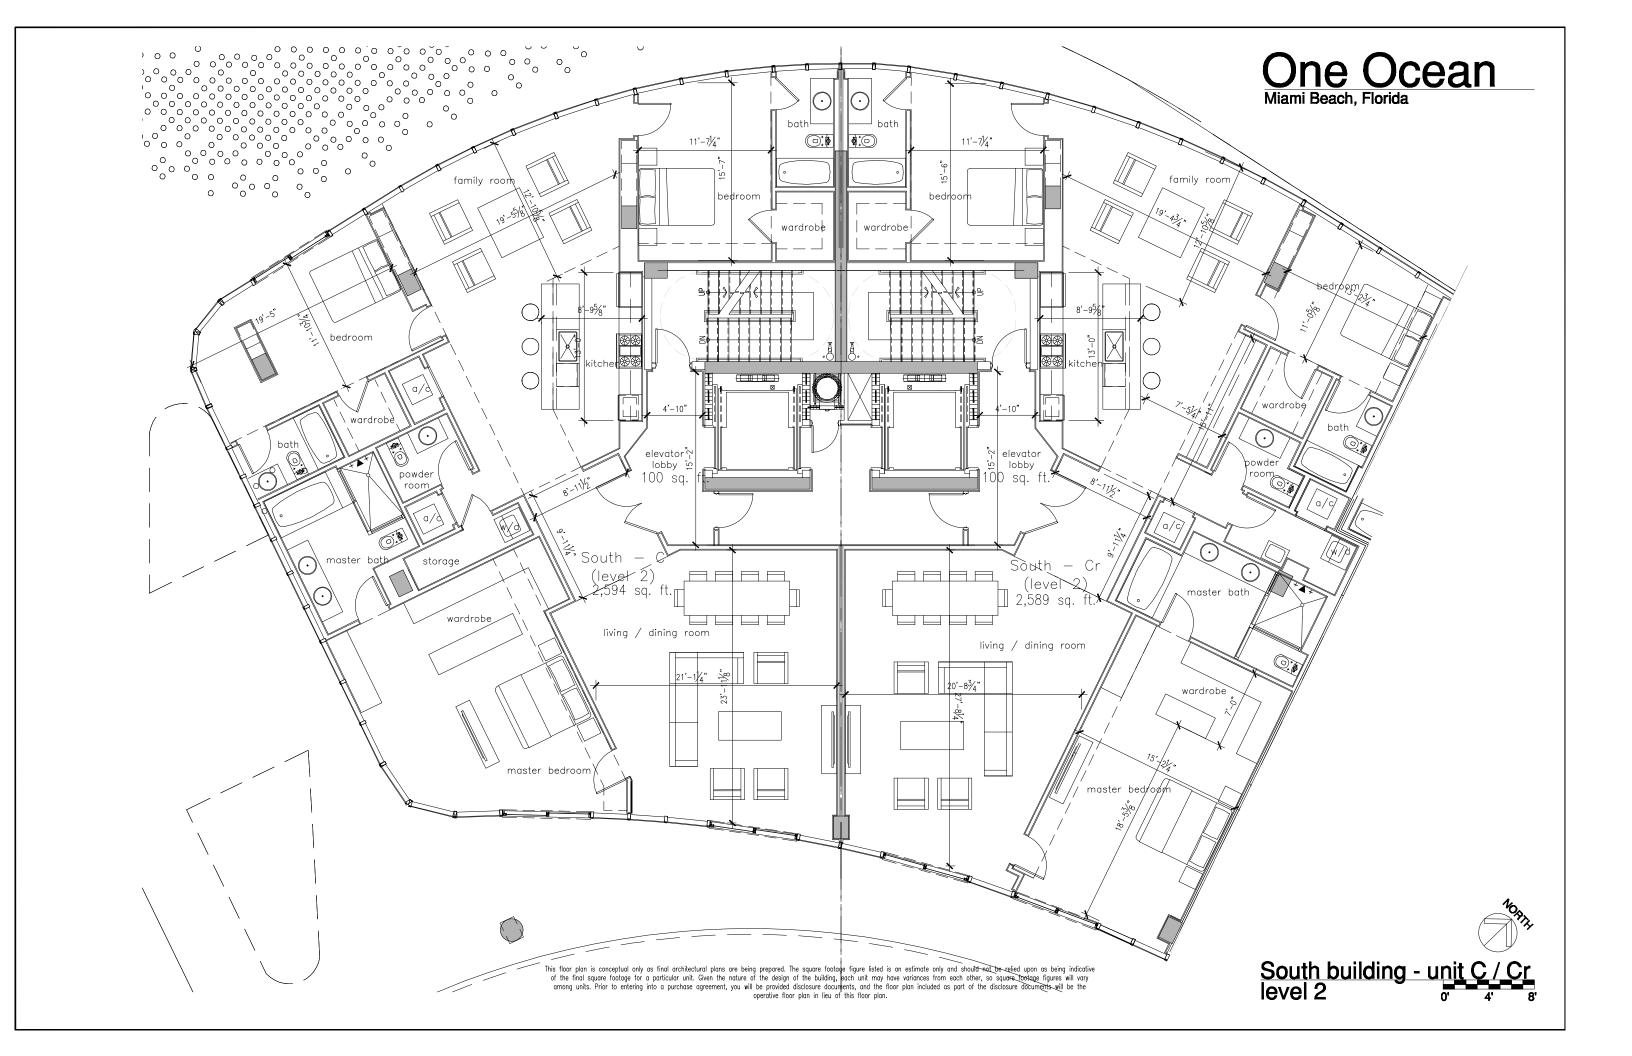

South building level 3











South building level 4 & 6 typical or 10' 20'

This floor plan is conceptual only as final architectural plans are being prepared. The square footage figure listed is an estimate only and should not be relied upon as being indicative of the final square footage for a particular unit. Given the nature of the design of the building, each unit may have variances from each other, so square footage figures will vary among units. Prior to entering into a purchase agreement, you will be provided disclosure documents, and the floor plan included as part of the disclosure documents will be the operative floor plan in lieu of this floor plan.



















This floor plan is conceptual only as final architectural plans are being prepared. The square foota