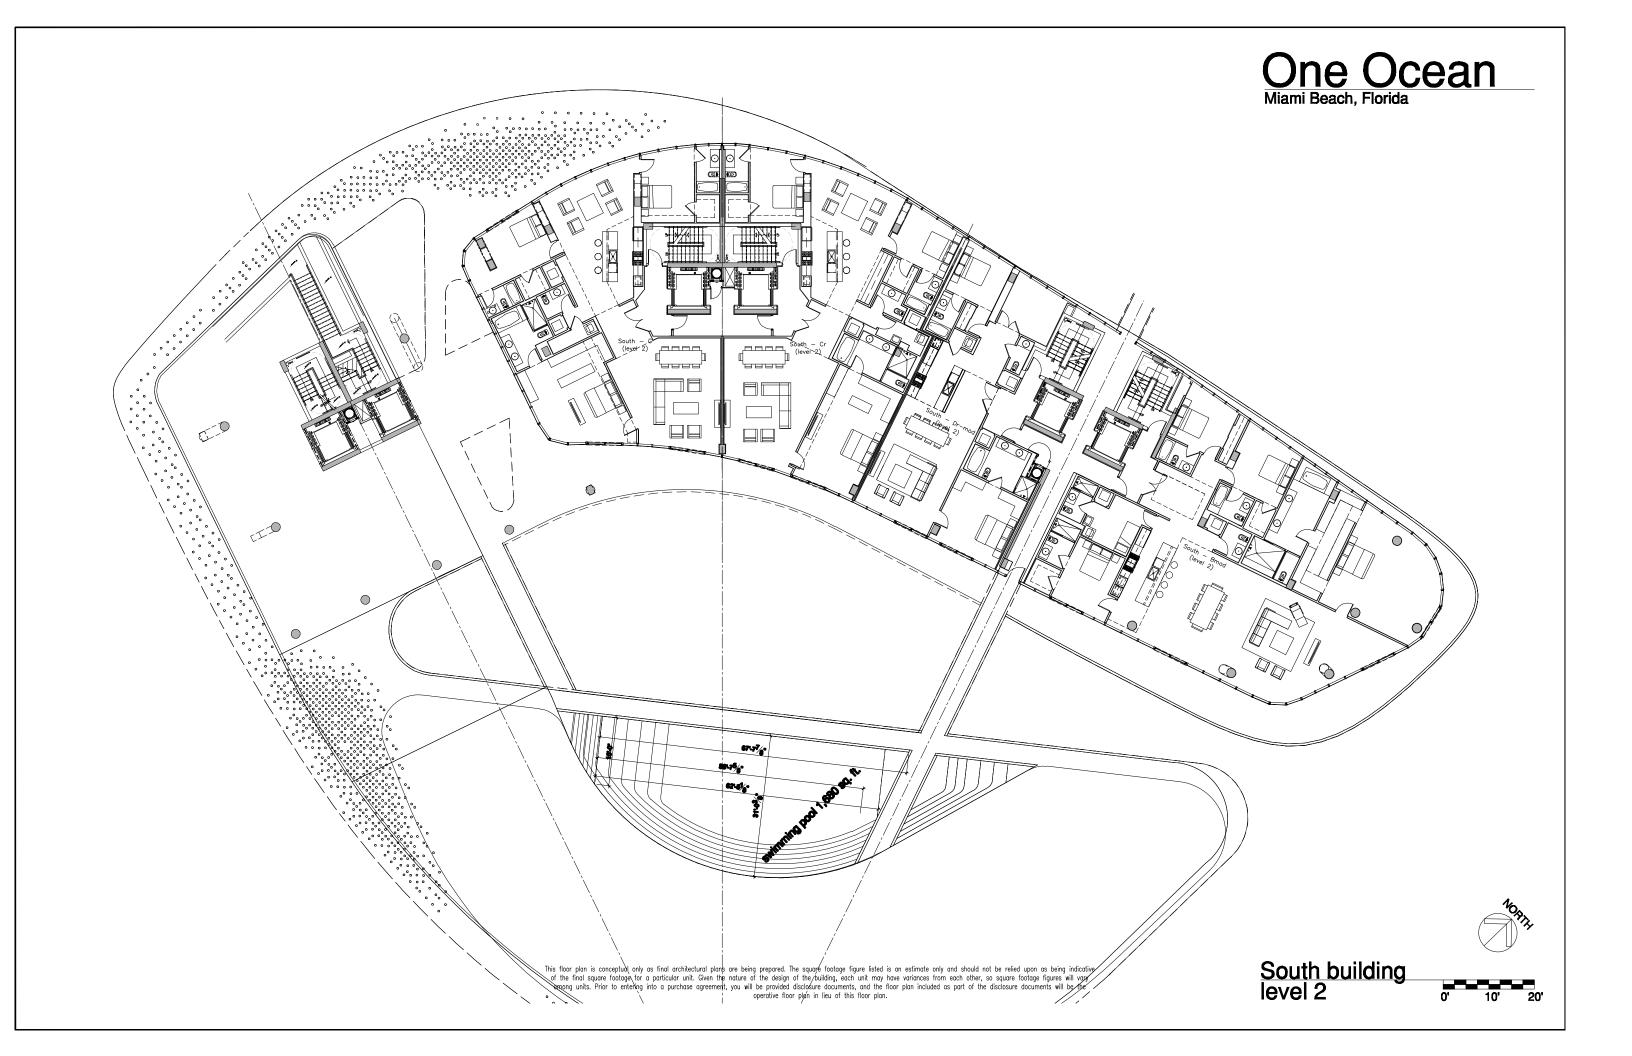

South building level 3











South building level 4 & 6 typical or 10' 20'

This floor plan is conceptual only as final architectural plans are being prepared. The square footage figure listed is an estimate only and should not be relied upon as being indicative of the final square footage for a particular unit. Given the nature of the design of the building, each unit may have variances from each other, so square footage figures will vary among units. Prior to entering into a purchase agreement, you will be provided disclosure documents, and the floor plan included as part of the disclosure documents will be the operative floor plan in lieu of this floor plan.



















This floor plan is conceptual only as final architectural plans are being prepared. The square foo