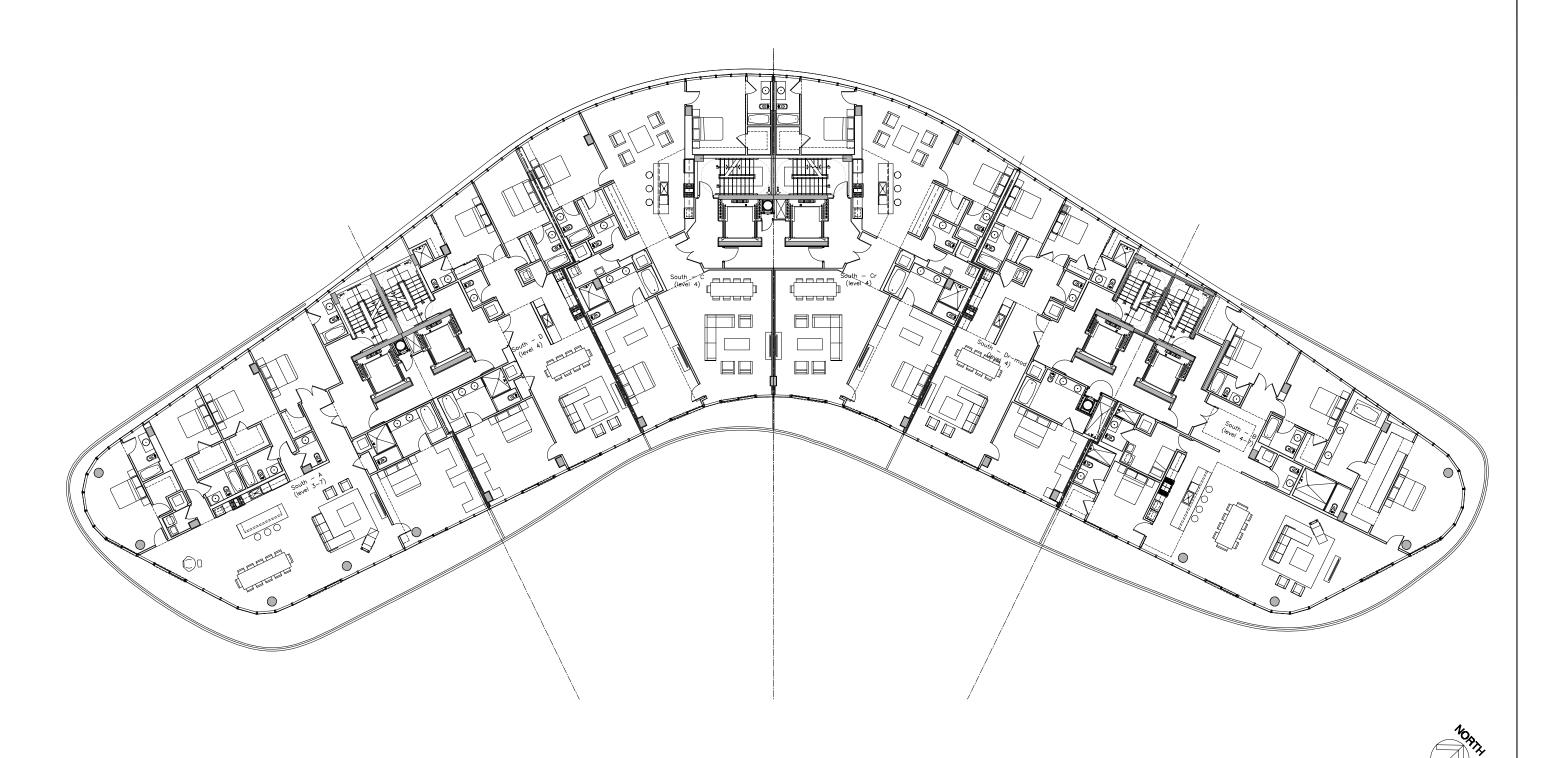

South building level 3











South building level 4 & 6 typical or 10' 20'

This floor plan is conceptual only as final architectural plans are being prepared. The square footage figure listed is an estimate only and should not be relied upon as being indicative of the final square footage for a particular unit. Given the nature of the design of the building, each unit may have variances from each other, so square footage figures will vary among units. Prior to entering into a purchase agreement, you will be provided disclosure documents, and the floor plan included as part of the disclosure documents will be the operative floor plan in lieu of this floor plan.



















This floor plan is conceptual only as final architectural plans are being prepared. The square footage figure listed is an estimate only a