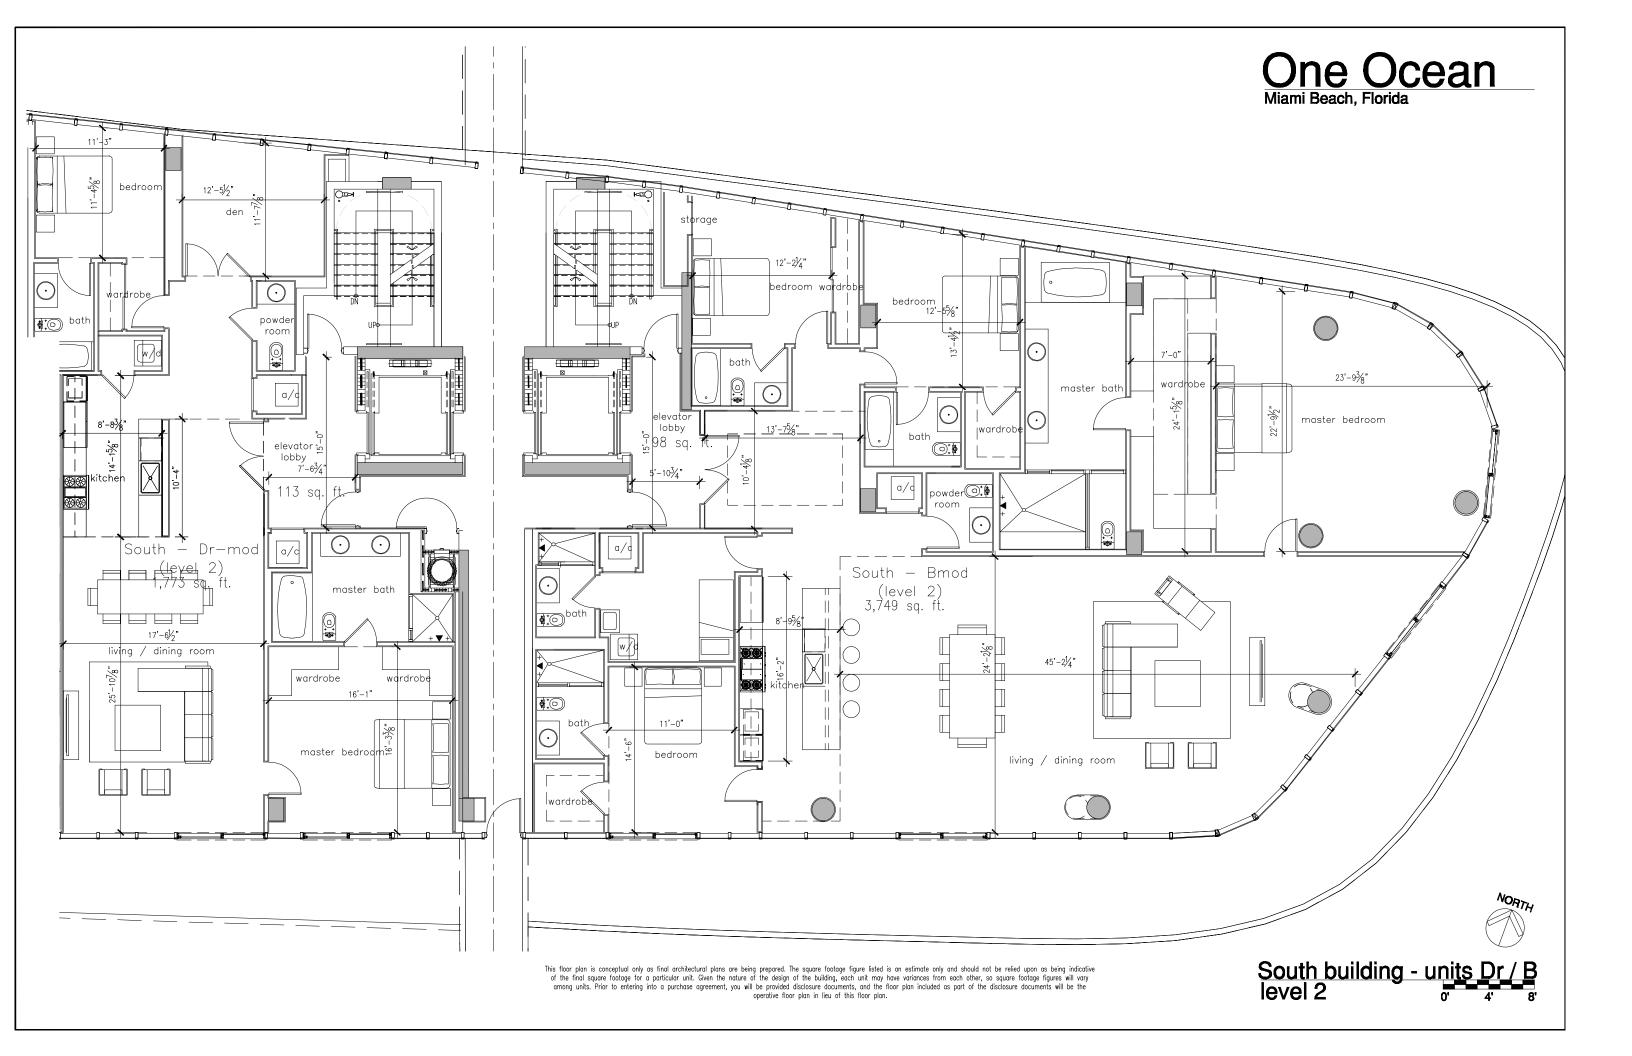

South building level 3











South building level 4 & 6 typical or 10' 20'

This floor plan is conceptual only as final architectural plans are being prepared. The square footage figure listed is an estimate only and should not be relied upon as being indicative of the final square footage for a particular unit. Given the nature of the design of the building, each unit may have variances from each other, so square footage figures will vary among units. Prior to entering into a purchase agreement, you will be provided disclosure documents, and the floor plan included as part of the disclosure documents will be the operative floor plan in lieu of this floor plan.



















This floor plan is conceptual only as final architectural plans are being prepared. The square footage