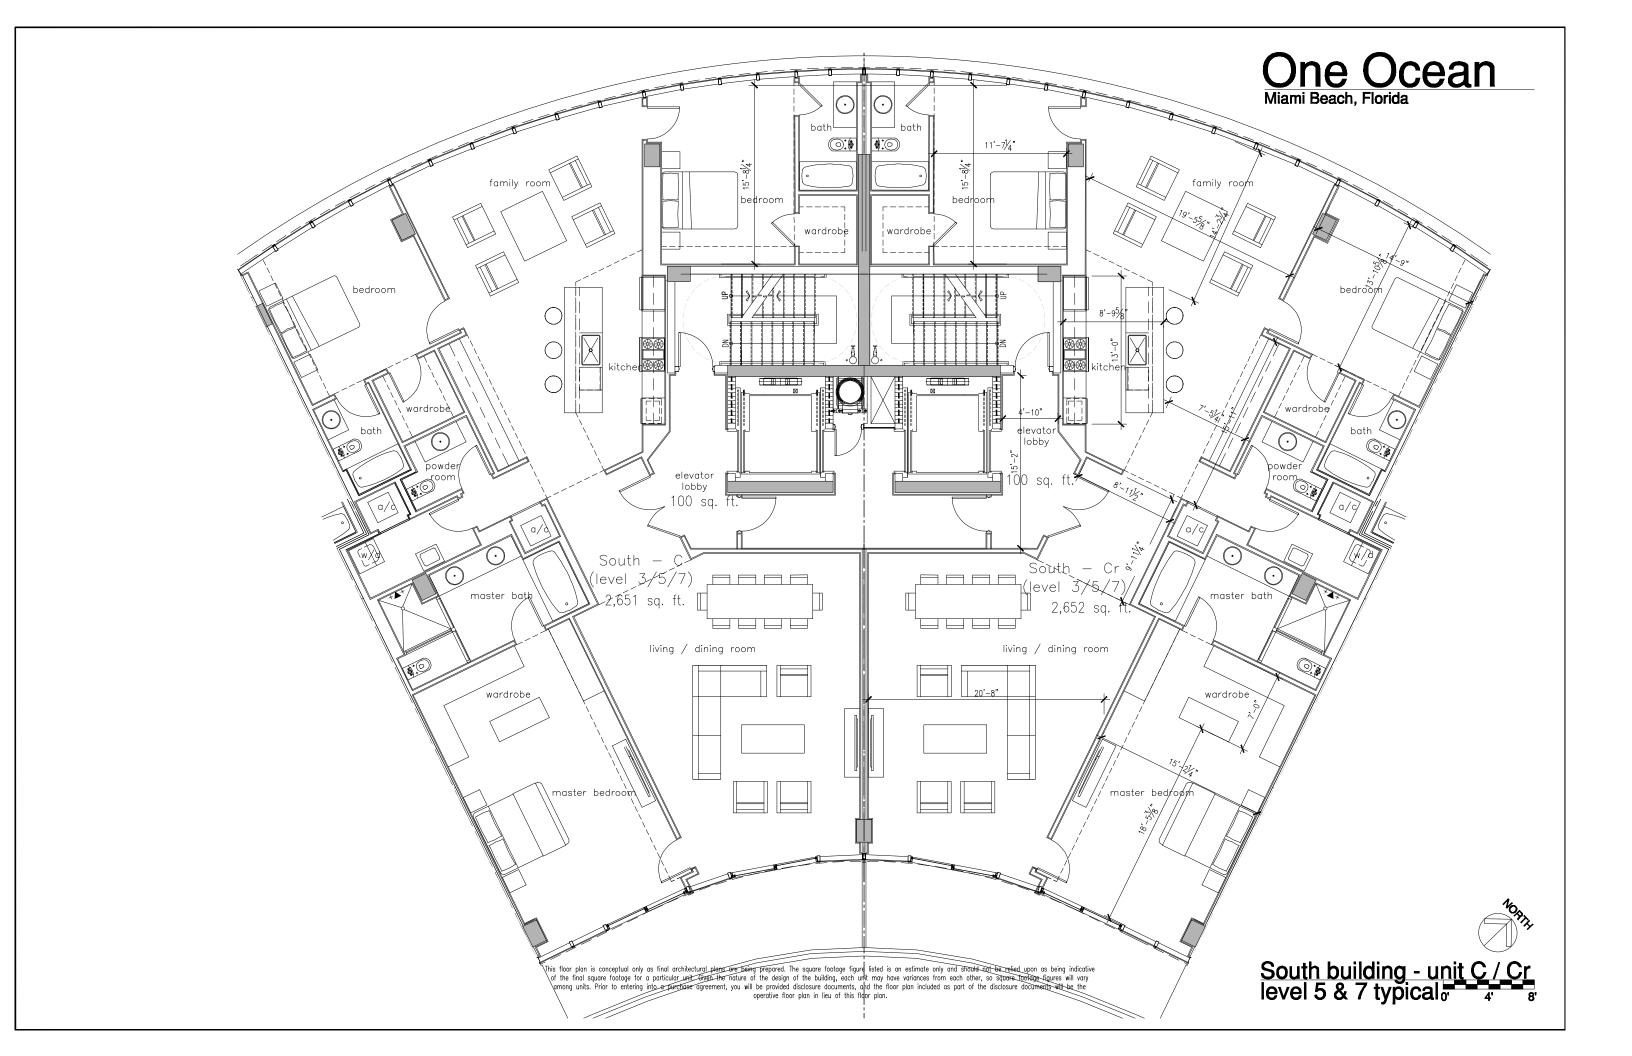

South building level 3

South building level 4 & 6 typical or 10' 20'

This floor plan is conceptual only as final architectural plans are being prepared. The square footage figure listed is an estimate only and should not be relied upon as being indicative of the final square footage for a particular unit. Given the nature of the design of the building, each unit may have variances from each other, so square footage figures will vary among units. Prior to entering into a purchase agreement, you will be provided disclosure documents, and the floor plan included as part of the disclosure documents will be the operative floor plan in lieu of this floor plan.

This floor plan is conceptual only as final architectural plans are being prepared. The square footage figure listed is an estimate only and should not be relied upon as being indicative of the final square footage for a particular unit. Given the nature of the design of the building, each unit may have variances from each other, so square footage figures will vary among units. Prior to entering into a purchase agreement, you will be provided disclosure documents, and the floor plan included as part of the disclosure documents will be the operative floor plan in lieu of this floor plan.