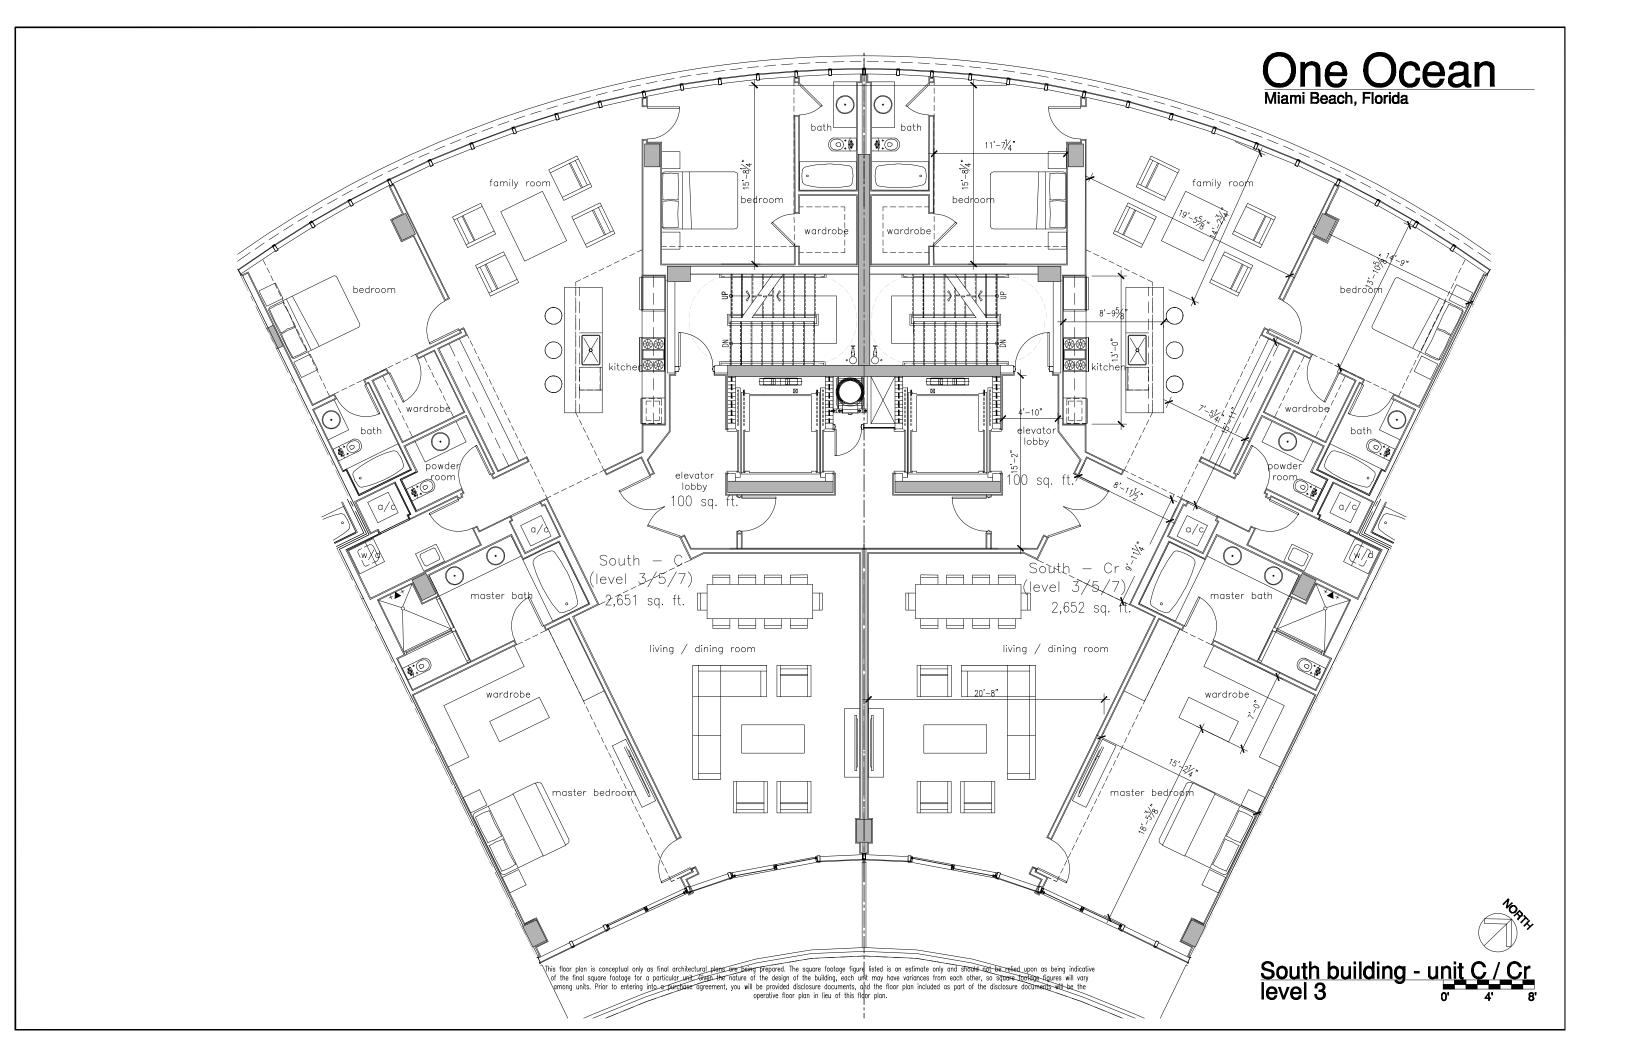

South building level 3

South building level 4 & 6 typical or 10' 20'

This floor plan is conceptual only as final architectural plans are being prepared. The square footage figure listed is an estimate only and should not be relied upon as being indicative of the final square footage for a particular unit. Given the nature of the design of the building, each unit may have variances from each other, so square footage figures will vary among units. Prior to entering into a purchase agreement, you will be provided disclosure documents, and the floor plan included as part of the disclosure documents will be the operative floor plan in lieu of this floor plan.

This floor plan is conceptual only as final architectural plans are being prepared. The square footage figure listed is an estimate only and should not be relied upon as being indicative of the final square footage for a particular unit. Given the nature of the design of the building, each unit may have variances from each other, so square footage figures will vary among units. Prior to entering into a purchase agreement, you will be provided disclosure documents, and the floor plan included as part of the disclosure documents will be the operative floor plan in lieu of this floor plan.