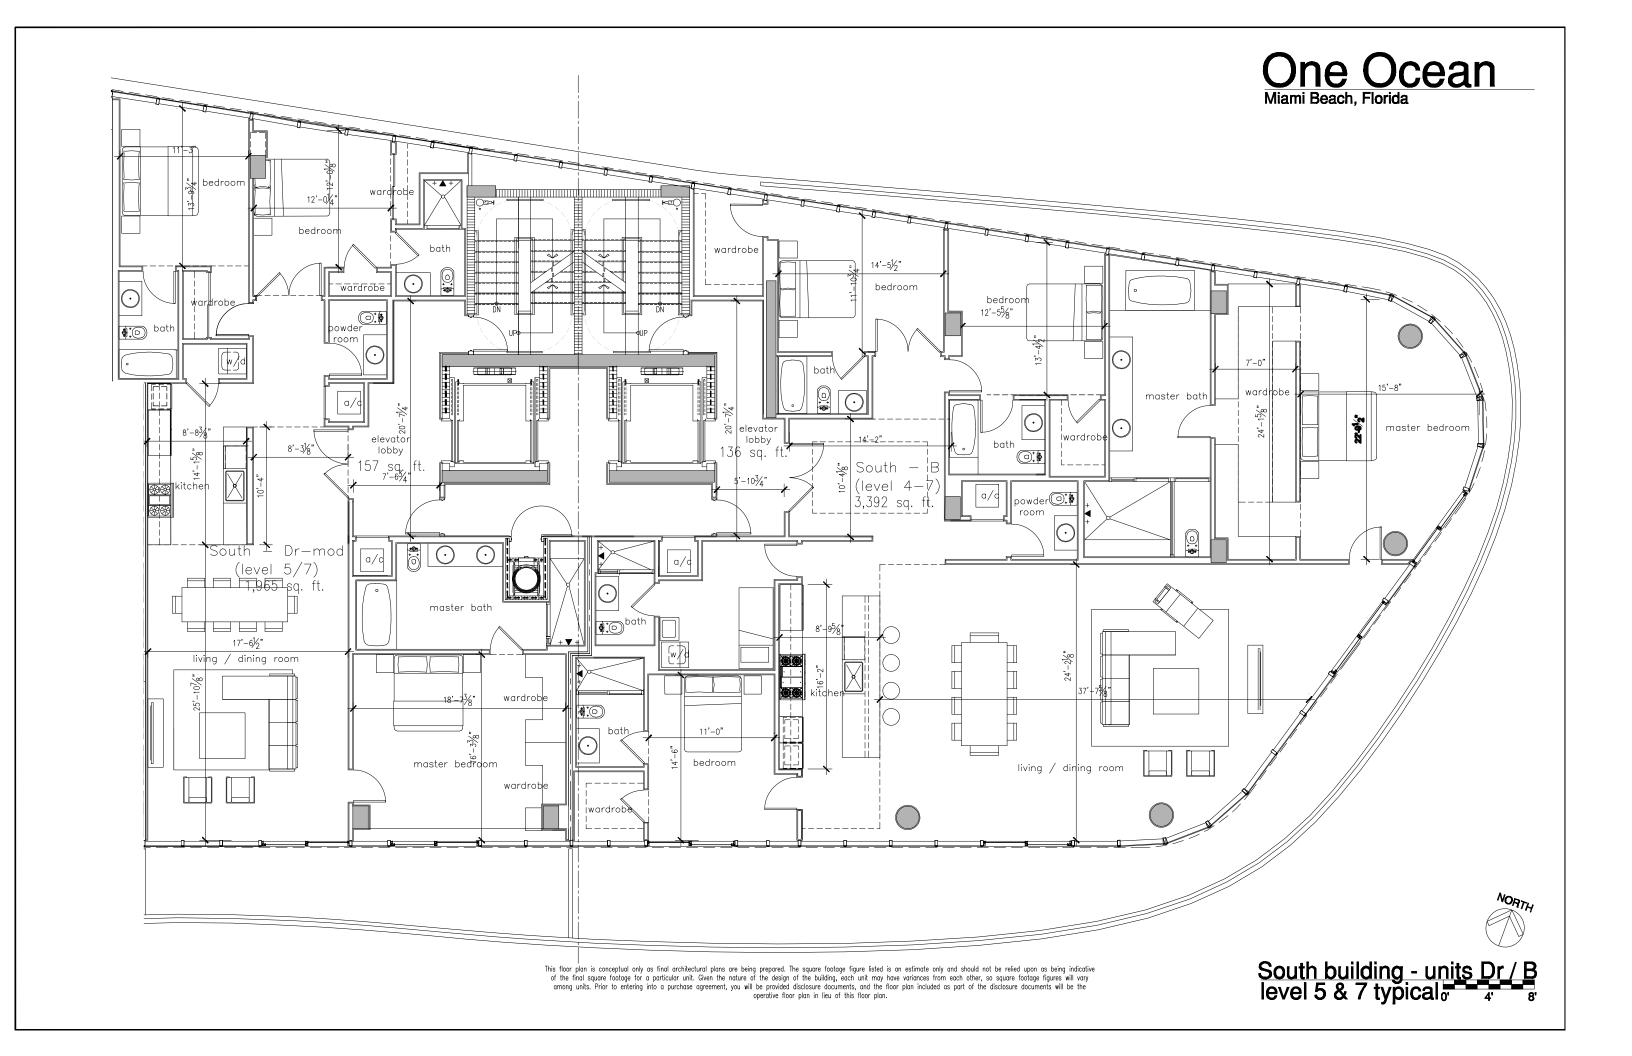

South building level 3

South building level 4 & 6 typical or 10' 20'

This floor plan is conceptual only as final architectural plans are being prepared. The square footage figure listed is an estimate only and should not be relied upon as being indicative of the final square footage for a particular unit. Given the nature of the design of the building, each unit may have variances from each other, so square footage figures will vary among units. Prior to entering into a purchase agreement, you will be provided disclosure documents, and the floor plan included as part of the disclosure documents will be the operative floor plan in lieu of this floor plan.

This floor plan is conceptual only as final architectural plans are being prepared. The square footage figure listed is an estimate only and should not be relied upon as being indicative of the final square footage for a particular unit. Given the nature of the design of the building, each unit may have variances from each other, so square footage figures will vary among units. Prior to entering into a purchase agreement, you will be provided disclosure documents, and the floor plan included as part of the disclosure documents will be the operative floor plan in lieu of this floor plan.