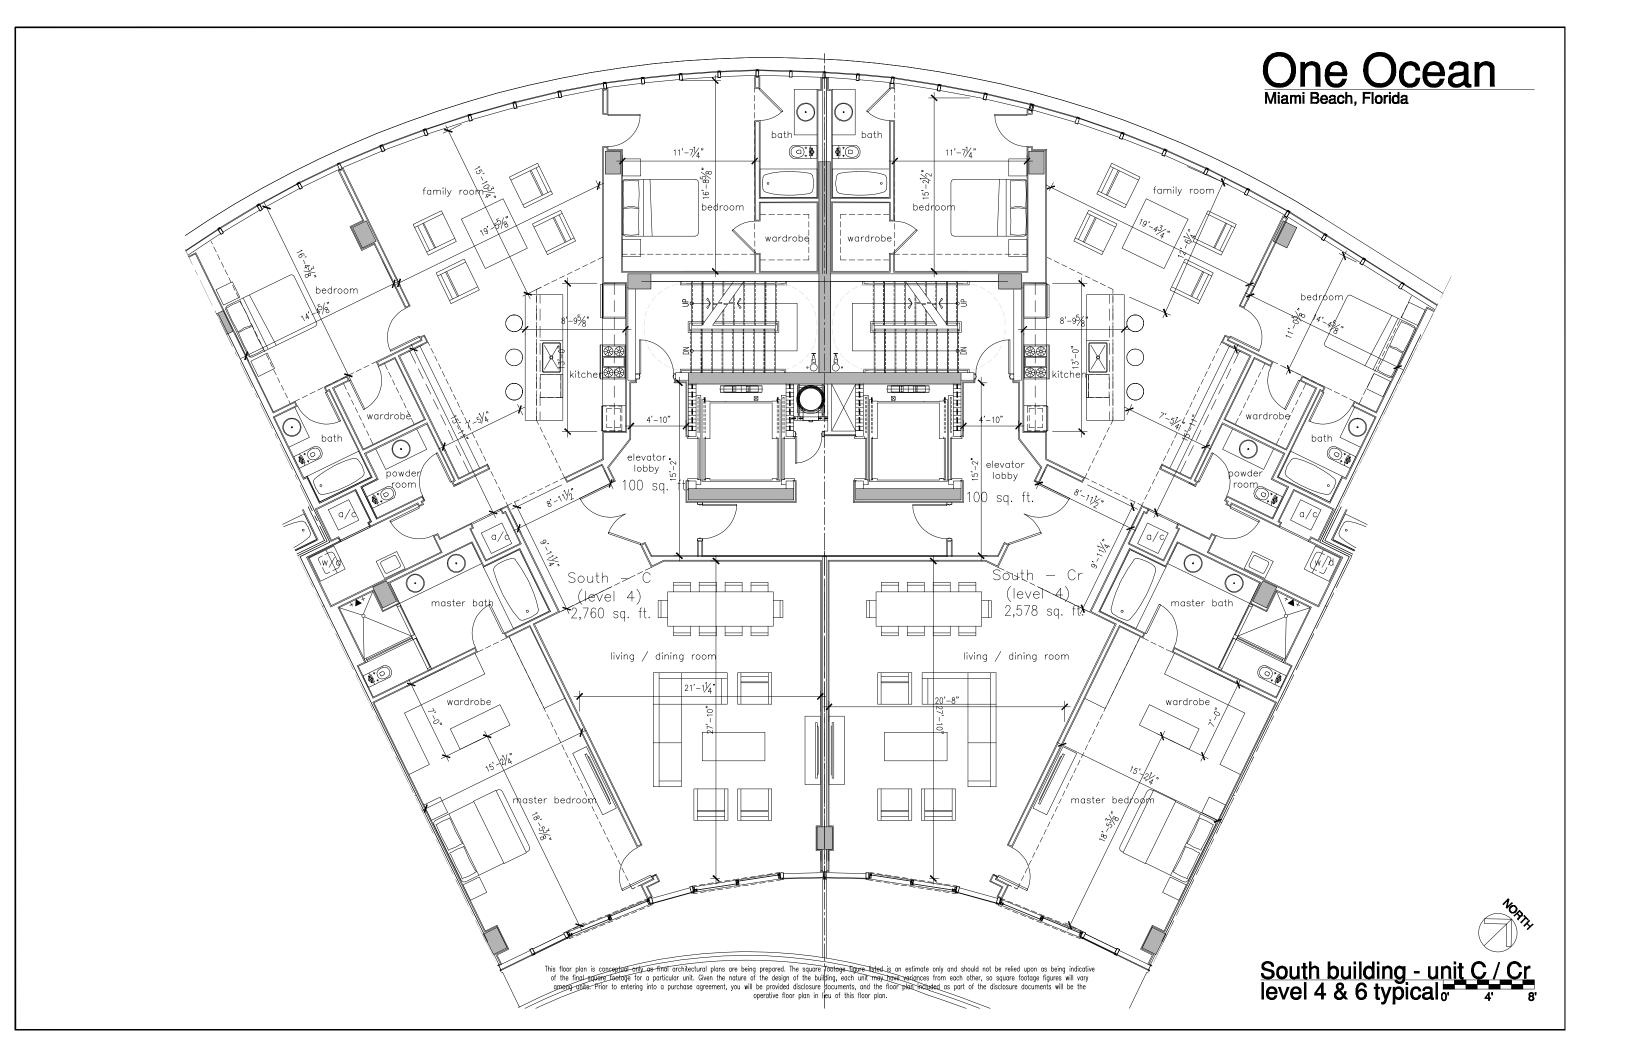

South building level 3

South building level 4 & 6 typical or 10' 20'

This floor plan is conceptual only as final architectural plans are being prepared. The square footage figure listed is an estimate only and should not be relied upon as being indicative of the final square footage for a particular unit. Given the nature of the design of the building, each unit may have variances from each other, so square footage figures will vary among units. Prior to entering into a purchase agreement, you will be provided disclosure documents, and the floor plan included as part of the disclosure documents will be the operative floor plan in lieu of this floor plan.

This floor plan is conceptual only as final architectural plans are being prepared. The square footage figure listed is an estimate only and should not be relied upon as being indicative of the final square footage for a particular unit. Given the nature of the design of the building, each unit may have variances from each other, so square footage figures will vary among units. Prior to entering into a purchase agreement, you will be provided disclosure documents, and the floor plan included as part of the disclosure documents will be the operative floor plan in lieu of this floor plan.