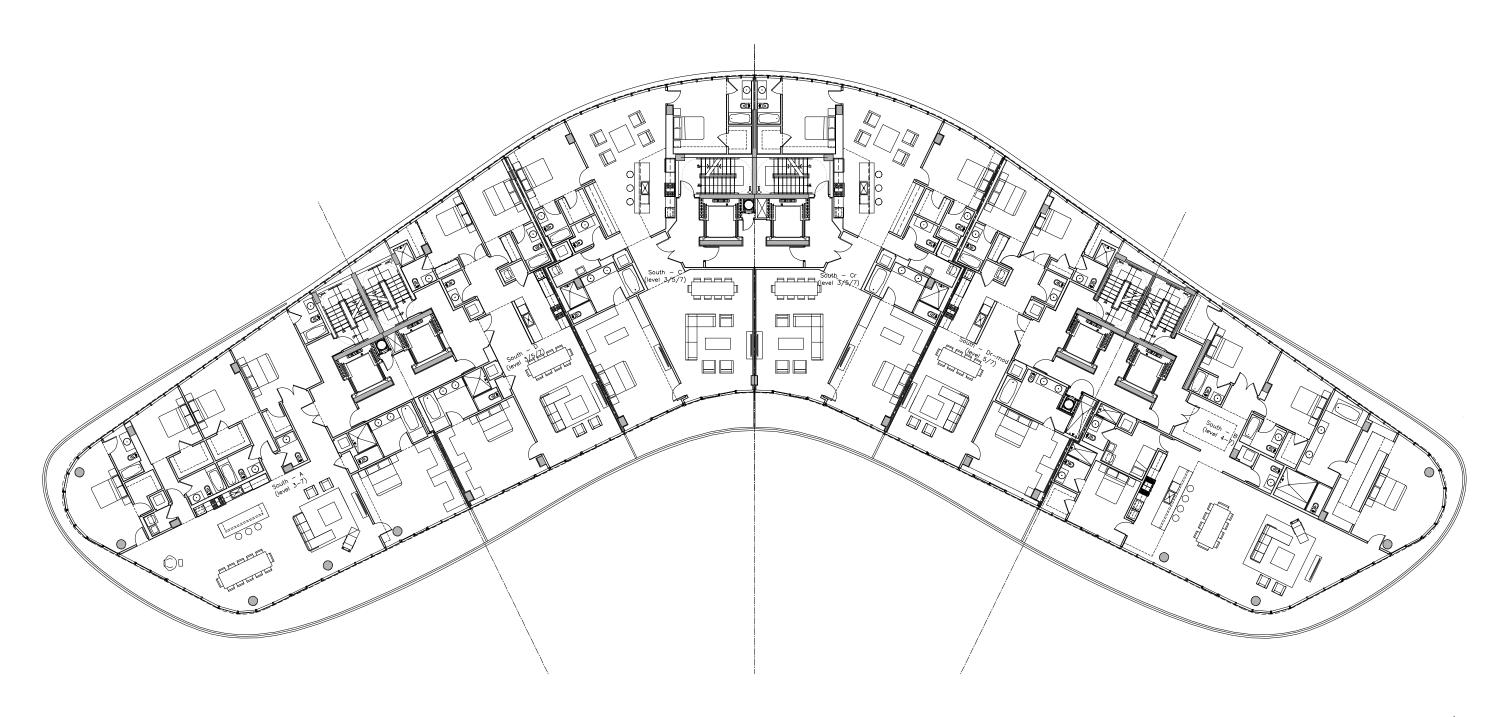

South building level 3

South building level 4 & 6 typical or 10' 20'

This floor plan is conceptual only as final architectural plans are being prepared. The square footage figure listed is an estimate only and should not be relied upon as being indicative of the final square footage for a particular unit. Given the nature of the design of the building, each unit may have variances from each other, so square footage figures will vary among units. Prior to entering into a purchase agreement, you will be provided disclosure documents, and the floor plan included as part of the disclosure documents will be the operative floor plan in lieu of this floor plan.

This floor plan is conceptual only as final architectural plans are being prepared. The square footage figure listed is an estimate only and should not be relied upon as being indicative of the final square footage for a particular unit. Given the nature of the design of the building, each unit may have variances from each other, so square footage figures will vary among units. Prior to entering into a purchase agreement, you will be provided disclosure documents, and the floor plan included as part of the disclosure documents will be the operative floor plan in lieu of this floor plan.