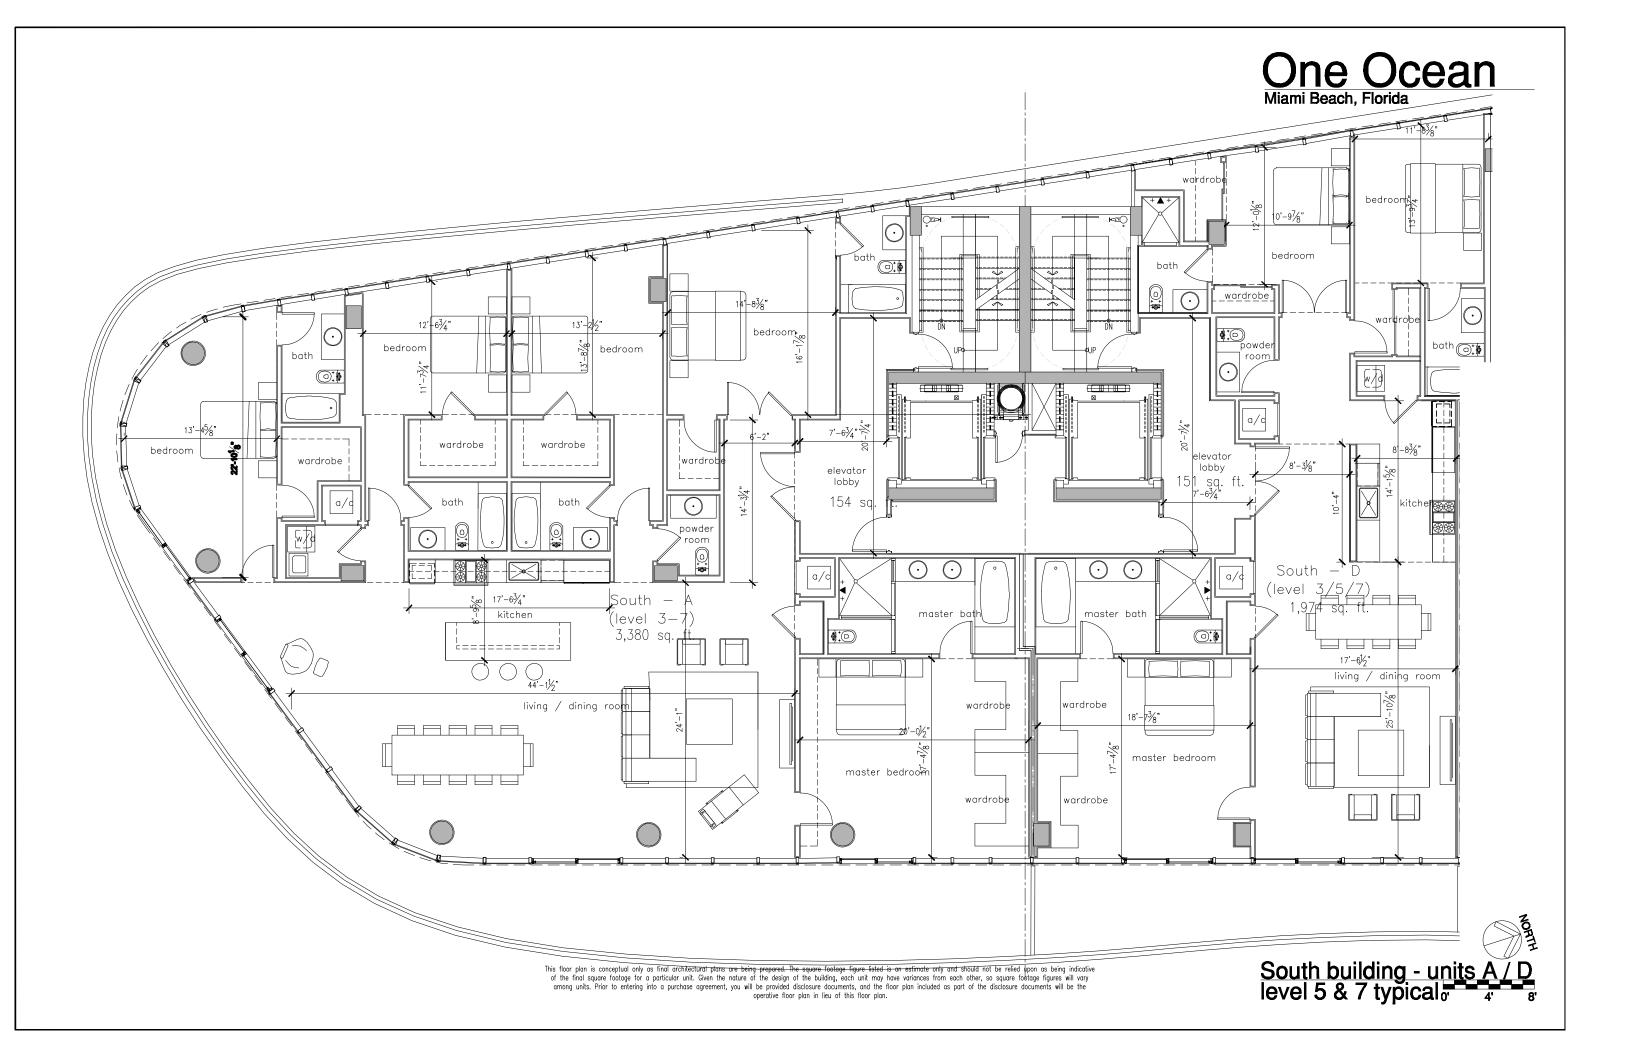

South building level 3

South building level 4 & 6 typical or 10' 20'

This floor plan is conceptual only as final architectural plans are being prepared. The square footage figure listed is an estimate only and should not be relied upon as being indicative of the final square footage for a particular unit. Given the nature of the design of the building, each unit may have variances from each other, so square footage figures will vary among units. Prior to entering into a purchase agreement, you will be provided disclosure documents, and the floor plan included as part of the disclosure documents will be the operative floor plan in lieu of this floor plan.

This floor plan is conceptual only as final architectural plans are being prepared. The square footage figure listed is an estimate only and should not be relied upon as being indicative of the final square footage for a particular unit. Given the nature of the design of the building, each unit may have variances from each other, so square footage figures will vary among units. Prior to entering into a purchase agreement, you will be provided disclosure documents, and the floor plan included as part of the disclosure documents will be the operative floor plan in lieu of this floor plan.