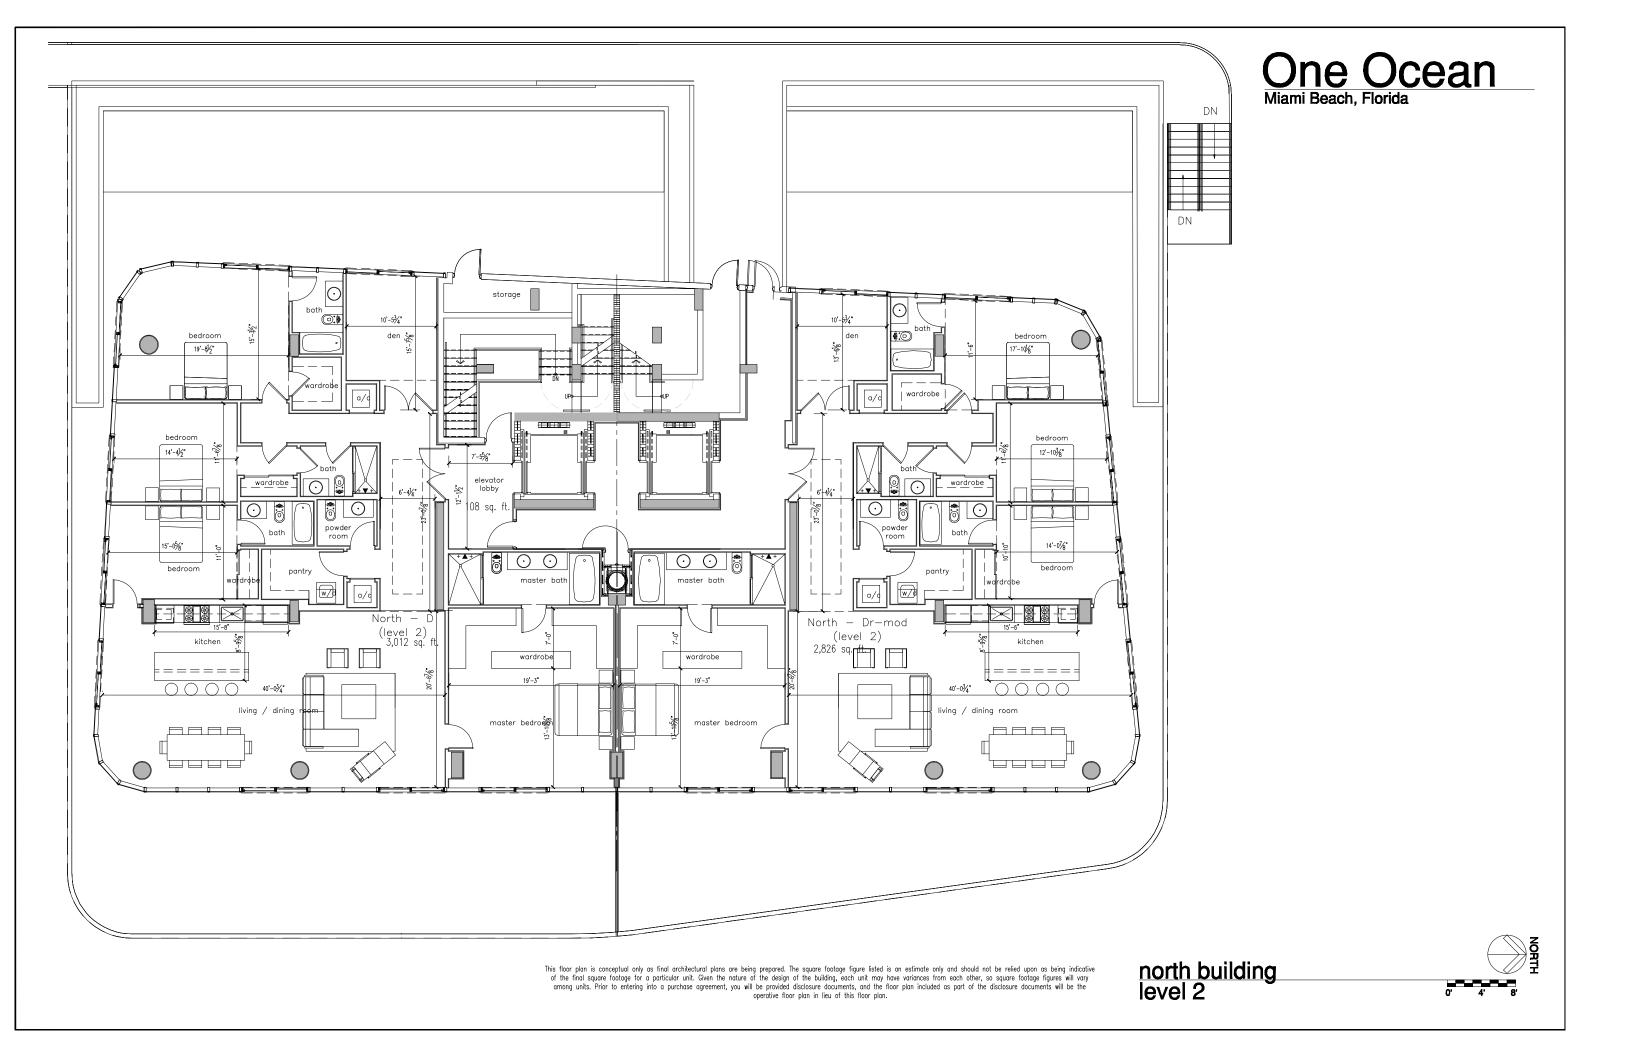

north building level 3

#### One Ocean Miami Beach, Florida wardrobe wardrobe wardrobie (O). bedroom bedroom bedroom bedroom (O). **4:**0 a/q bedroom bedroom wardrobe elevator elevator lobby 156 sq. ft. lobby 156 sq. ft. $\odot$ powder bath room room bedroom bedroom pantry pantry master bath master bath a/c North - B North - Cr (level 4) 2,977 sq. ft. (level 4) kitchen kitchen 3,173 sq. ft. wardrobe wardrobe living / dining ream living / dining room master bedroom master bedroom north building level 4 & 6 typical This floor plan is conceptual only as final architectural plans are being prepared. The square footage figure listed is an estimate only and should not be relied upon as being indicative of the final square footage for a particular unit. Given the nature of the design of the building, each unit may have variances from each other, so square footage figures will vary among units. Prior to entering into a purchase agreement, you will be provided disclosure documents, and the floor plan included as part of the disclosure documents will be the operative floor plan in lieu of this floor plan.