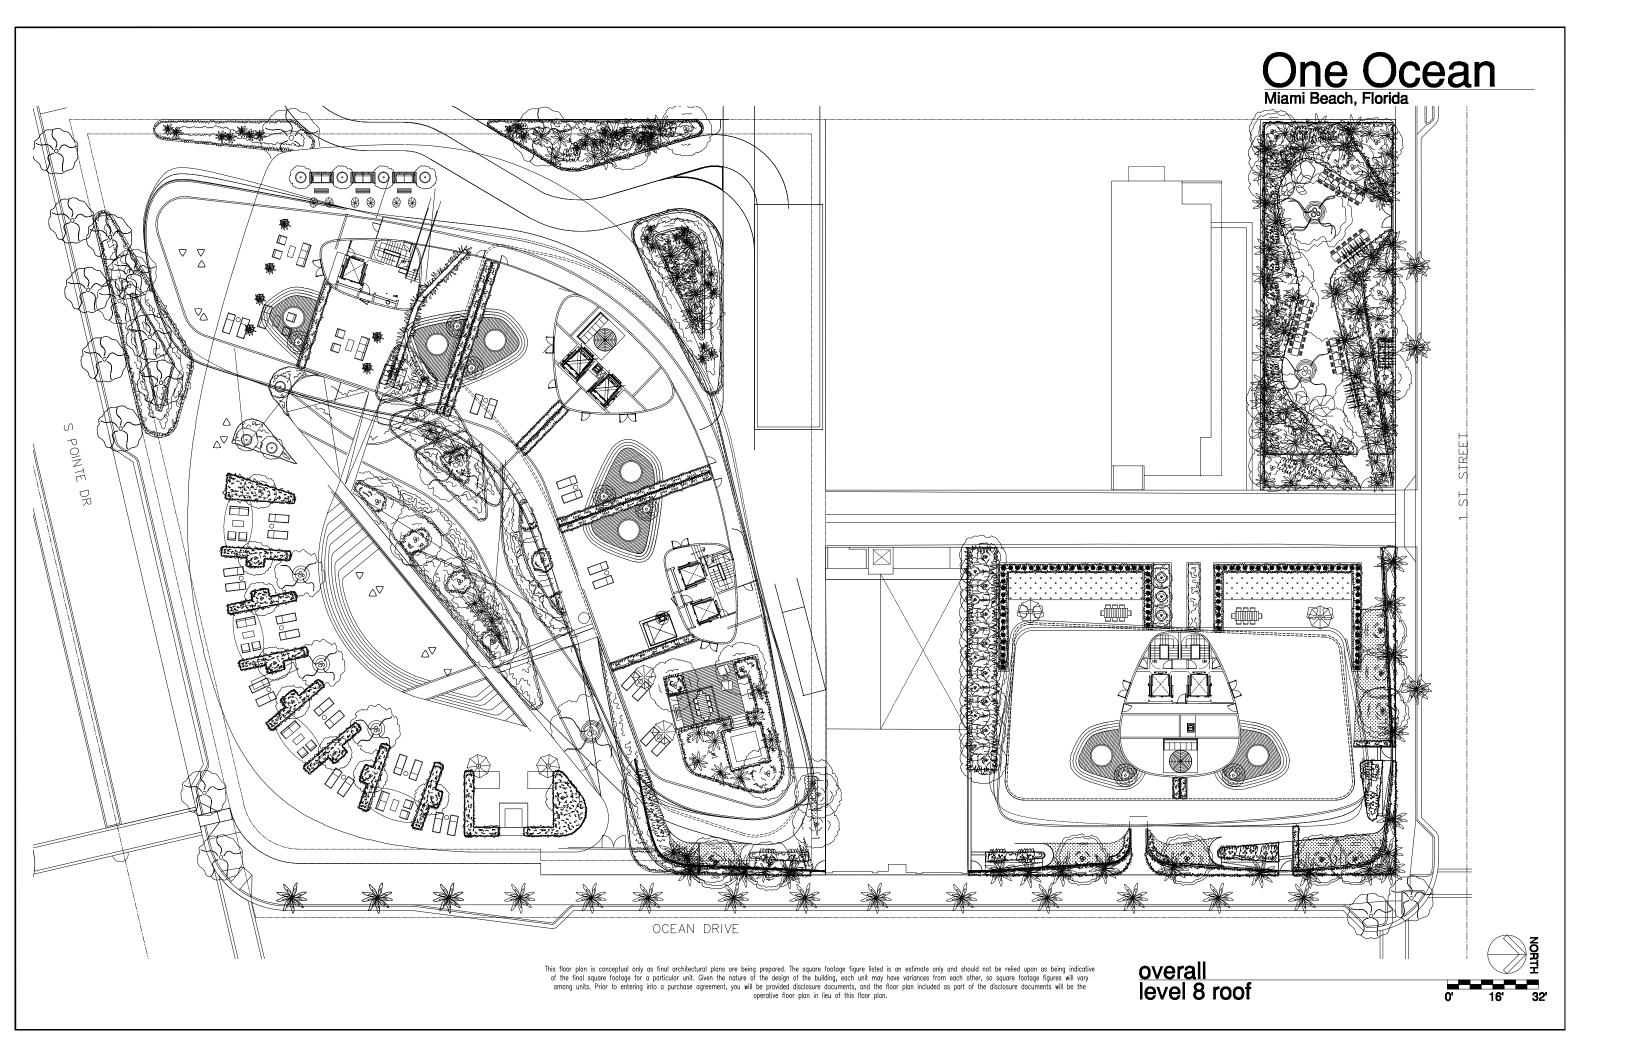

South building level 3

South building level 4 & 6 typical or 10' 20'

This floor plan is conceptual only as final architectural plans are being prepared. The square footage figure listed is an estimate only and should not be relied upon as being indicative of the final square footage for a particular unit. Given the nature of the design of the building, each unit may have variances from each other, so square footage figures will vary among units. Prior to entering into a purchase agreement, you will be provided disclosure documents, and the floor plan included as part of the disclosure documents will be the operative floor plan in lieu of this floor plan.

This floor plan is conceptual only as final architectural plans are being prepared. The square footage figure listed is an estimate only and should not be relied upon as being indicative of the final square footage for a particular unit. Given the nature of the design of the building, each unit may have variances from each other, so square footage figures will vary among units. Prior to entering into a purchase agreement, you will be provided disclosure documents, and the floor plan included as part of the disclosure documents will be the operative floor plan in lieu of this floor plan.