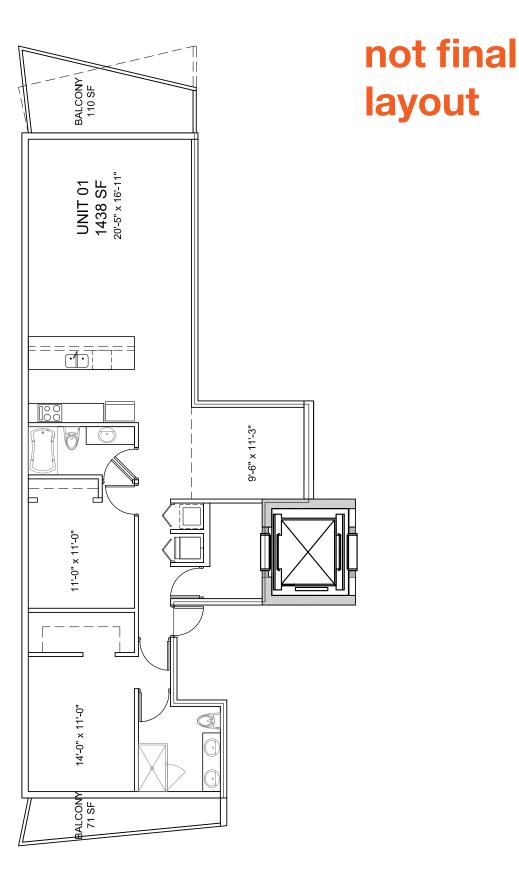

#### 2 Bedrooms + Den, 2 Bathrooms

AC: 1,450 SQ F 134.70 M<sup>2</sup> // Balcony: 181 SQ F 16.8 M<sup>2</sup> // T SQ F\*: 1,631 // T M<sup>2\*</sup>: 151.5