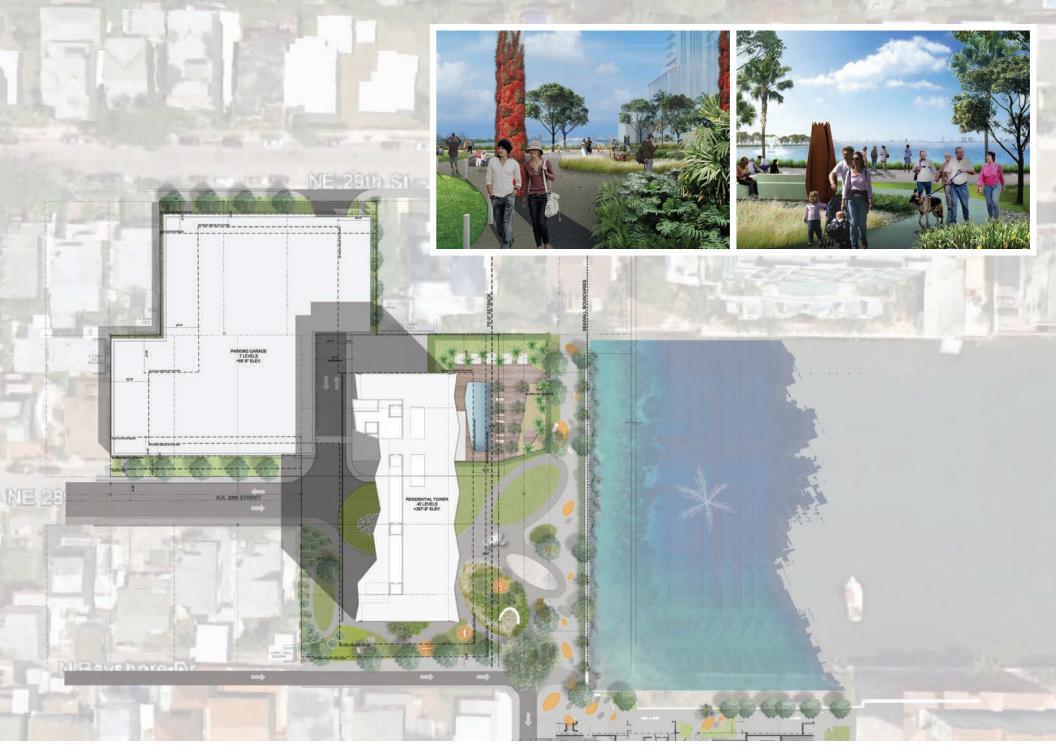

#### LUXURY WATERFRONT CONDOMINIUMS

## DESIGNED BY AROUITECTONICA



#### LUXURY WATERFRONT CONDOMINIUMS

## DESIGNED BY AROUITECTONICA









#### 2 Bedrooms + Den, 2 Bathrooms

AC: 1,450 SQ F 134.70 M<sup>2</sup> // Balcony: 181 SQ F 16.8 M<sup>2</sup> // T SQ F\*: 1,631 // T M<sup>2\*</sup>: 151.5





## 1 Bedroom + Den, 1 Bathroom

AC: 928 SQ F 86.2 M<sup>2</sup> // Balcony: 165 SQ F 15.3 M<sup>2</sup> // T SQ F<sup>\*</sup>: 1,093 // T M<sup>2\*</sup>: 101.5





## 2 Bedrooms + Den, 2 Bathrooms

AC: 1,193 SQ F 110.8 M<sup>2</sup> // Balcony: 162 SQ F 15 M<sup>2</sup> // T SQ F\*: 1,355 // T M<sup>2\*</sup>: 125.8





## 2 Bedrooms + Den, 2 Bathrooms

AC: 1,173 SQ F 109 M<sup>2</sup> // Balcony: 162 SQ F 15 M<sup>2</sup> // T SQ F<sup>\*</sup>: 1,335 // T M<sup>2\*</sup>: 124





## 2 Bedrooms + Den, 2 Bathrooms

AC: 1,208 SQ F 112.2 M<sup>2</sup> // Balcony: 162 SQ F 15 M<sup>2</sup> // T SQ F\*: 1,370 // T M<sup