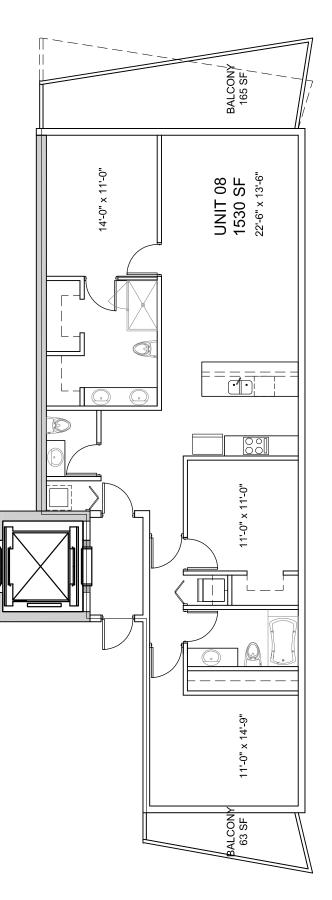

## 3 Bedrooms, 2 <sup>1</sup>/<sub>2</sub> Bathrooms + Den

AC: 1,530 SQ F 142.1 M<sup>2</sup> // Balcony: 228 SQ F 21.2 M<sup>2</sup> // T SQ F\*: 1,758 // T M<sup>2\*</sup>: 163.3