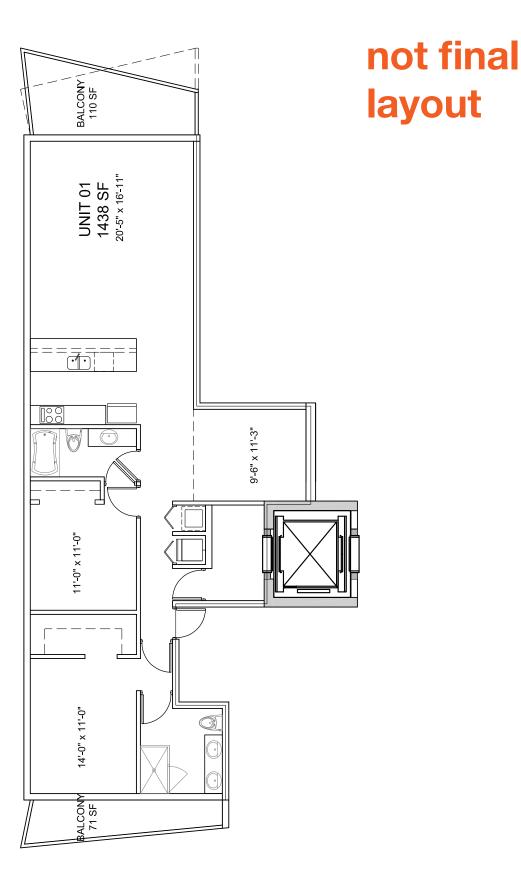

## 1 Bedroom + Den, 1 Bathroom

AC: 928 SQ F 86.2 M<sup>2</sup> // Balcony: 165 SQ F 15.3 M<sup>2</sup> // T SQ F<sup>\*</sup>: 1,093 // T M<sup>2\*</sup>: 101.5