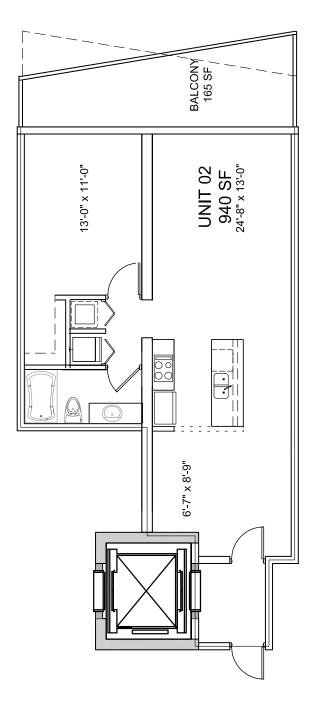

## 1 Bedroom + Den, 1 Bathroom

AC: 928 SQ F 86.2 M<sup>2</sup> // Balcony: 165 SQ F 15.3 M<sup>2</sup> // T SQ F<sup>\*</sup>: 1,093 // T M<sup>2\*</sup>: 101.5