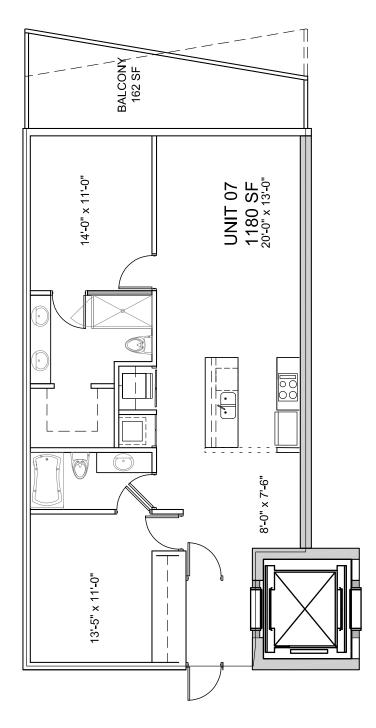

## 2 Bedrooms + Den, 2 Bathrooms

AC: 1,181 SQ F 109.7 M<sup>2</sup> // Balcony: 162 SQ F 15 M<sup>2</sup> // T SQ F\*: 1,343 // T M<sup>2\*</sup>: 124.7