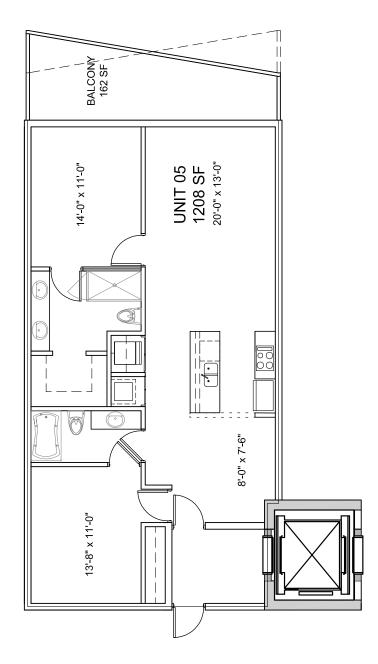

## 2 Bedrooms + Den, 2 Bathrooms

AC: 1,208 SQ F 112.2 M<sup>2</sup> // Balcony: 162 SQ F 15 M<sup>2</sup> // T SQ F\*: 1,370 // T M<sup>2\*</sup>: 127.2