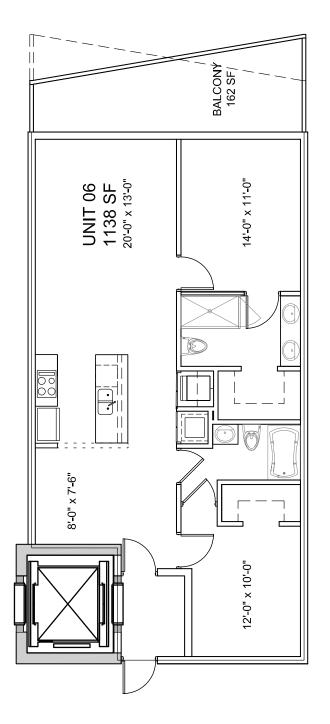

## 2 Bedrooms + Den, 2 Bathrooms

AC: 1,138 SQ F 105.7 M<sup>2</sup> // Balcony: 162 SQ F 15 M<sup>2</sup> // T SQ F\*: 1,300 // T M<sup>2\*</sup>: 120.7