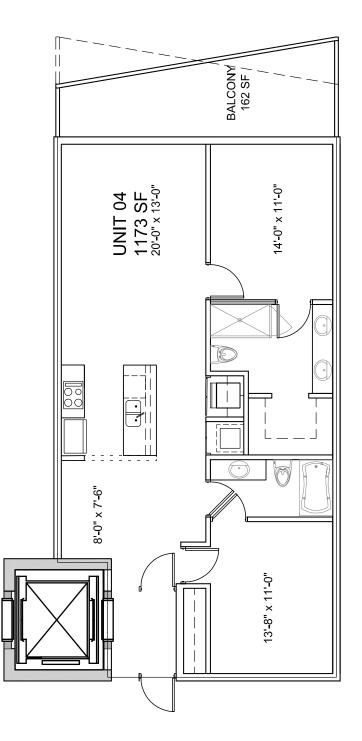

## 2 Bedrooms + Den, 2 Bathrooms

AC: 1,173 SQ F 109 M<sup>2</sup> // Balcony: 162 SQ F 15 M<sup>2</sup> // T SQ F<sup>\*</sup>: 1,335 // T M<sup>2\*</sup>: 124