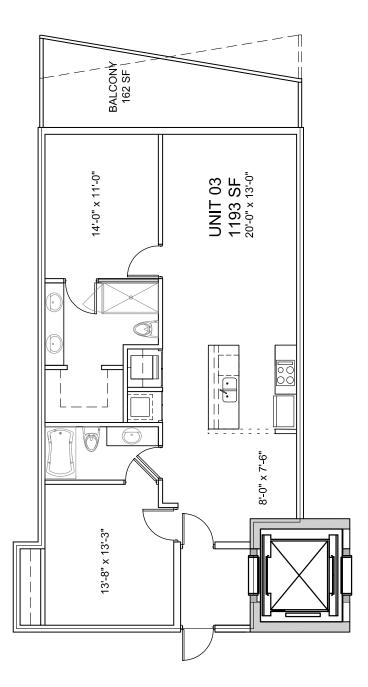

## 2 Bedrooms + Den, 2 Bathrooms

AC: 1,193 SQ F 110.8 M<sup>2</sup> // Balcony: 162 SQ F 15 M<sup>2</sup> // T SQ F\*: 1,355 // T M<sup>2\*</sup>: 125.8