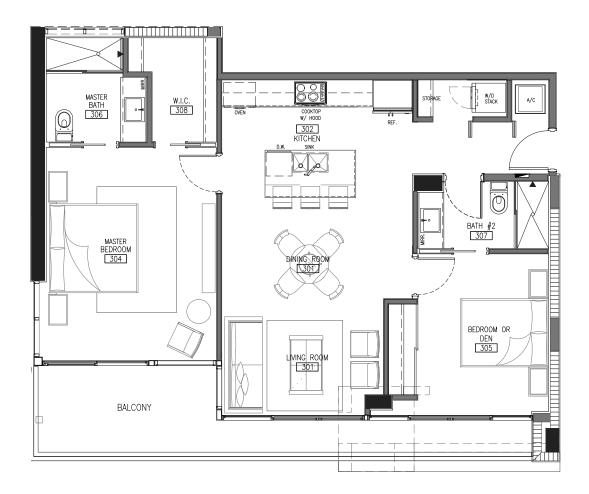

## SAMPLE ONE + DEN, TWO + DEN, THREE BEDROOM LAYOUTS

RESIDENCE one | 1 BED / 2 BATH + DEN

INTERIOR 1,102 SQ FT 102.38 M<sup>2</sup>

RESIDENCE two | 2 BED / 3.5 BATH + DEN

INTERIOR 1,799 SQ FT 167.13 M<sup>2</sup>