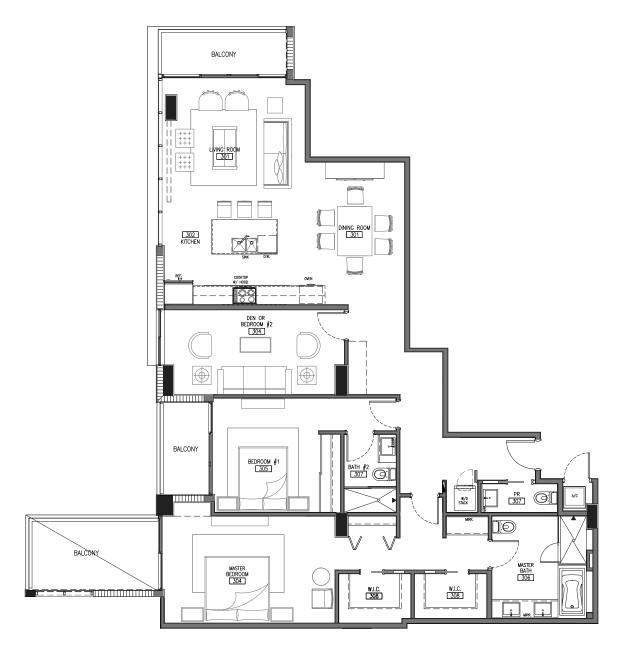

## SAMPLE ONE + DEN, TWO + DEN, THREE BEDROOM LAYOUTS

RESIDENCE one | 1 BED / 2 BATH + DEN

INTERIOR 1,102 SQ FT 102.38 M<sup>2</sup>

RESIDENCE two | 2 BED / 3.5 BATH + DEN

INTERIOR 1,799 SQ FT 167.13 M<sup>2</sup>