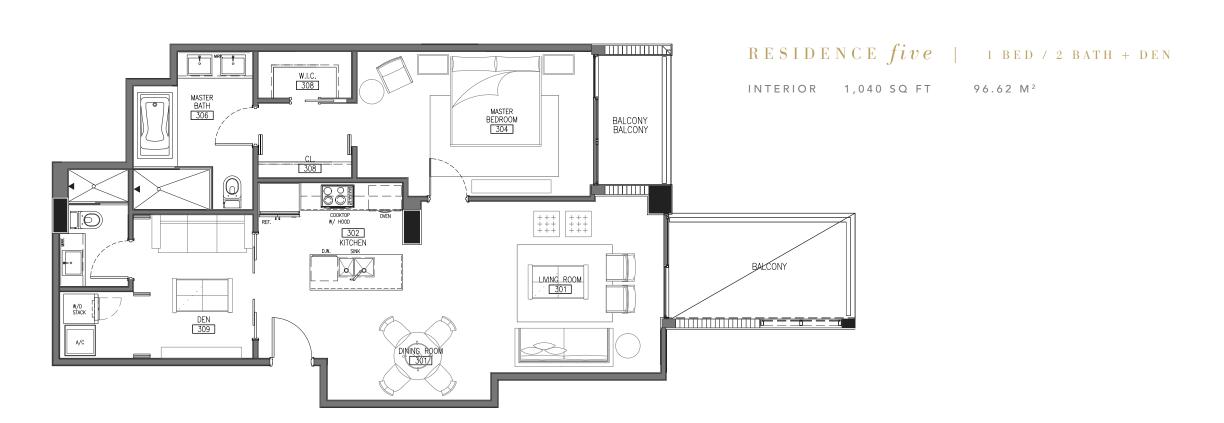

## SAMPLE ONE + DEN, TWO + DEN, THREE BEDROOM LAYOUTS

RESIDENCE one | 1 BED / 2 BATH + DEN

INTERIOR 1,102 SQ FT 102.38 M<sup>2</sup>

RESIDENCE two | 2 BED / 3.5 BATH + DEN

INTERIOR 1,799 SQ FT 167.13 M<sup>2</sup>