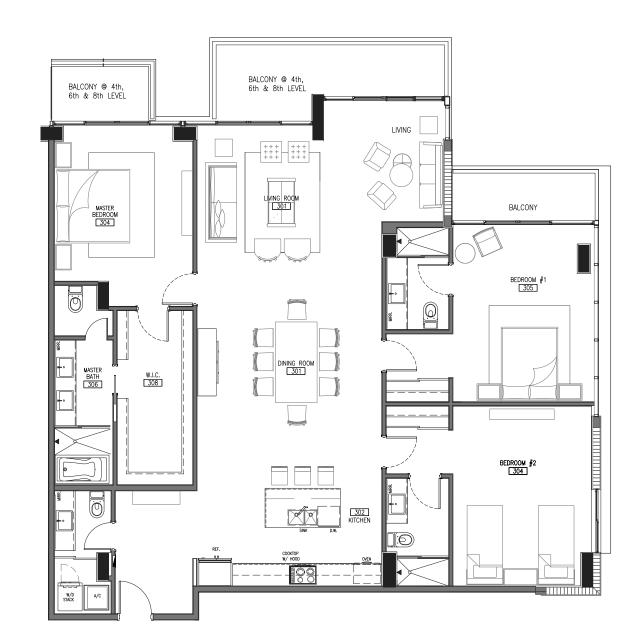

## RESIDENCE four | 3 BED / 3.5 BATH + DEN

INTERIOR 2,185 SQ FT 202.99 M<sup>2</sup>