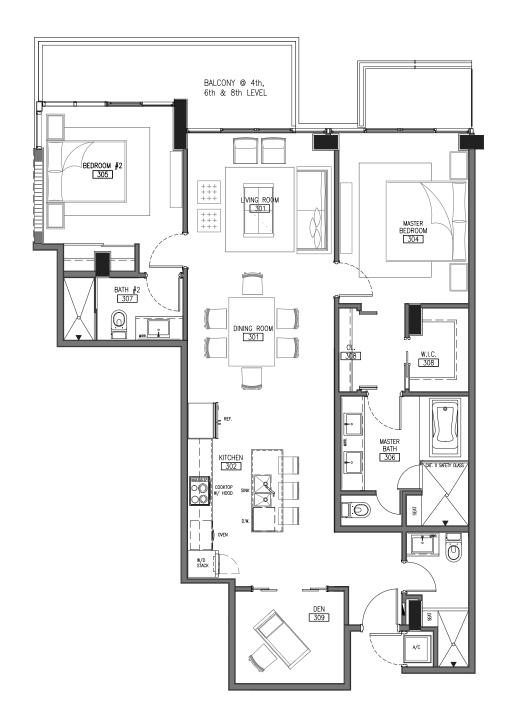

## RESIDENCE three | 2 BED / 3 BATH + DEN

INTERIOR 1,363 SQ FT 126.63 M<sup>2</sup>