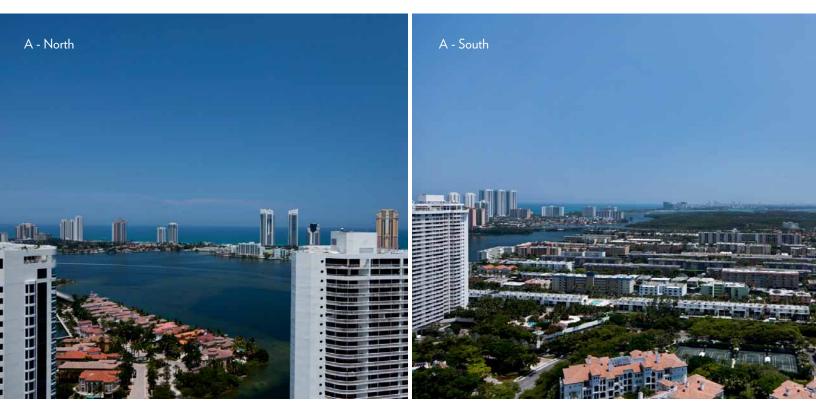

With its distinctive elliptical shape highlighted by wraparound glass balconies, Bellini is certain to become Williams Island's signature building. You'll enjoy sweeping water views in all directions, further enhanced by expansive balconies, 10-foot-high ceilings, and 12-foot ceilings in penthouses. Luxury abounds, including interior finishes featuring the finest appointments.

#### FLORIDA'S RIVIERA - THE PLACE TO BE.

Williams Island has come to be thought of as Florida's Riviera, one of the area's most pleasurable and prestigious places to live. And for those who relish great style and sophistication, you'll feel more at home here than ever before. Bellini at Williams Island measures up to even the loftiest expectations for smart and gracious living. This is a setting at its most inspired and innovative, a blending of the classical and the contemporary that suffuses Bellini with elegance, vitality and magic.