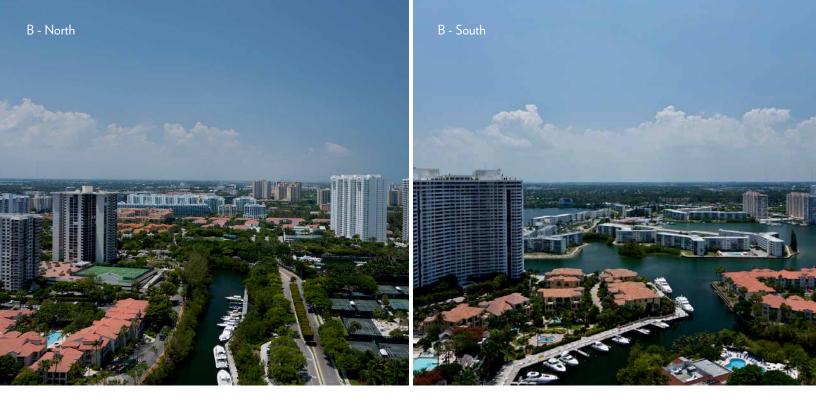

With its distinctive elliptical shape highlighted by wraparound glass balconies, Bellini is certain to become Williams Island's signature building. You'll enjoy sweeping water views in all directions, further enhanced by expansive balconies, 10-foot-high ceilings, and 12-foot ceilings in penthouses. Luxury abounds, including interior finishes featuring the finest appointments.

#### FLORIDA'S RIVIERA - THE PLACE TO BE.

Williams Island has come to be thought of as Florida's Riviera, one of the area's most pleasurable and prestigious places to live. And for those who relish great style and sophistication, you'll feel more at home here than ever before. Bellini at Williams Island measures up to even the loftiest expectations for smart and gracious living. This is a setting at its most inspired and innovative, a blending of the classical and the contemporary that suffuses Bellini with elegance, vitality and magic.