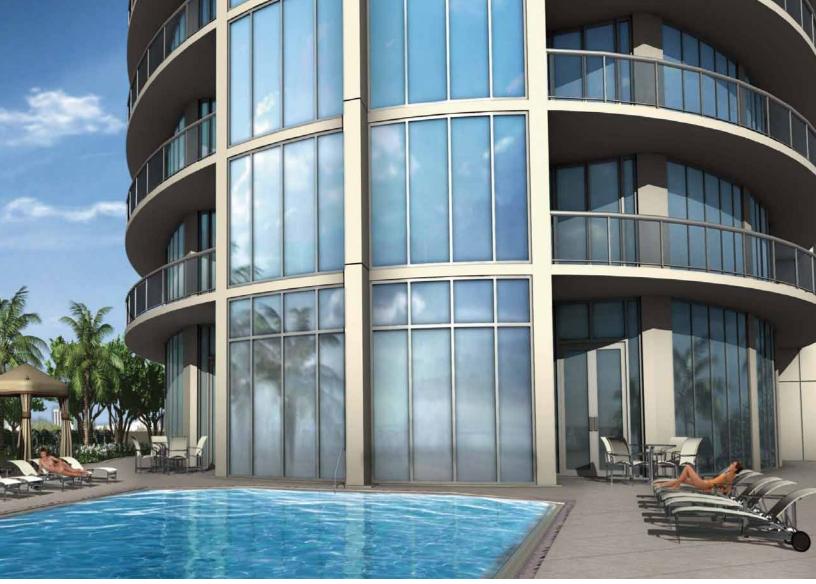

With its distinctive elliptical shape highlighted by wraparound glass balconies, Bellini is certain to become Williams Island's signature building. You'll enjoy sweeping water views in all directions, further enhanced by expansive balconies, 10-foot-high ceilings, and 12-foot ceilings in penthouses. Luxury abounds, including interior finishes featuring the finest appointments.

#### **Building Amenities:**

- Private elevators
- 10' ceilings

\*12' ceilings in penthouses

- Superbly equipped fitness center with private locker rooms
- 24/7 Fully staffed front desk & concierge
- 24-Hour valet
- Ability to combine two residences