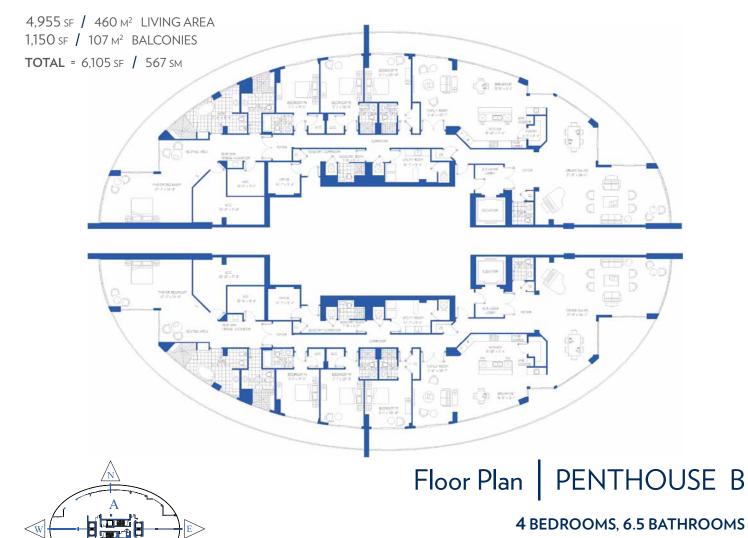

# Floor Plan | PENTHOUSE A

#### 4 BEDROOMS, 6.5 BATHROOMS

4,955 sf / 460 m<sup>2</sup> LIVING AREA 1,150 sf / 107 m<sup>2</sup> BALCONIES TOTAL = 6,105 sf / 567 sm