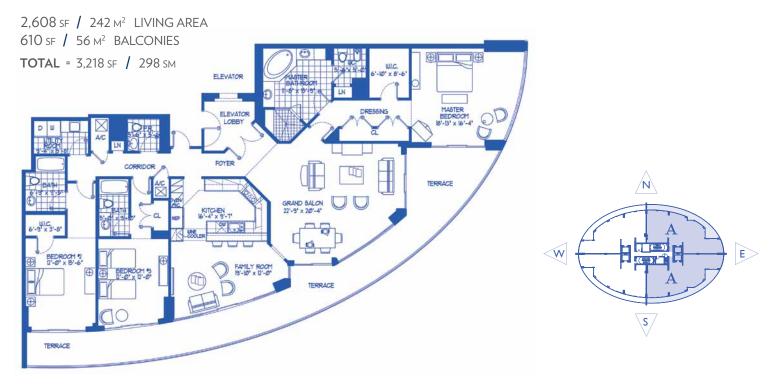

# Floor Plan UNIT A

#### **3** BEDROOMS, 3.5 BATHROOMS

\*All dimensions, specifications and features are approximate and subject to change without notice.