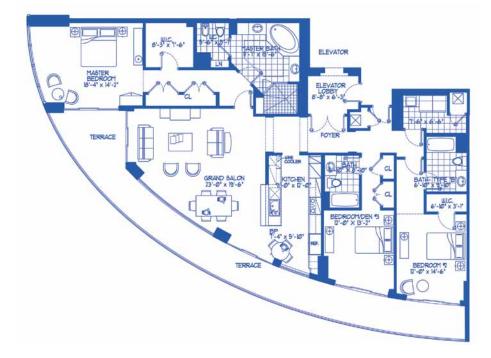

# Floor Plan UNIT A

#### **3** BEDROOMS, 3.5 BATHROOMS

\*All dimensions, specifications and features are approximate and subject to change without notice.