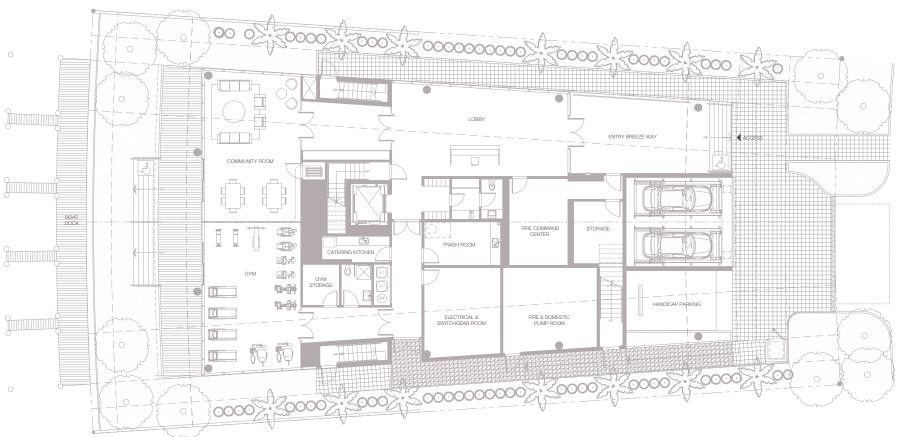

-------|--------------------|-----------------|
| TOTAL                | 4,014 SF           | 374 SM          |









6th & 7th floor
3 bedrooms 2 1/2 bathrooms

Residence 1,867 SF 173 SM

Terrace 267 SF 25 SM

TOTAL 2,134 SF 198 SM









| 6th & 7th floor<br>3 bedrooms 2 1/2 bathrooms |                    |                 |
|-----------------------------------------------|--------------------|-----------------|
| Residence<br>Terrace                          | 1,887 SF<br>267 SF | 175 SM<br>25 SM |
| TOTAL                                         | 2,154 SF           | 200 SM          |









# 801

8th floor 4 bedrooms 4 1/2 bathrooms

| Residence | 3,744 SF | 348 SM |
|-----------|----------|--------|
| Terrace   | 533 SF   | 50 SM  |
| TOTAL     | 4,277 SF | 398 SM |