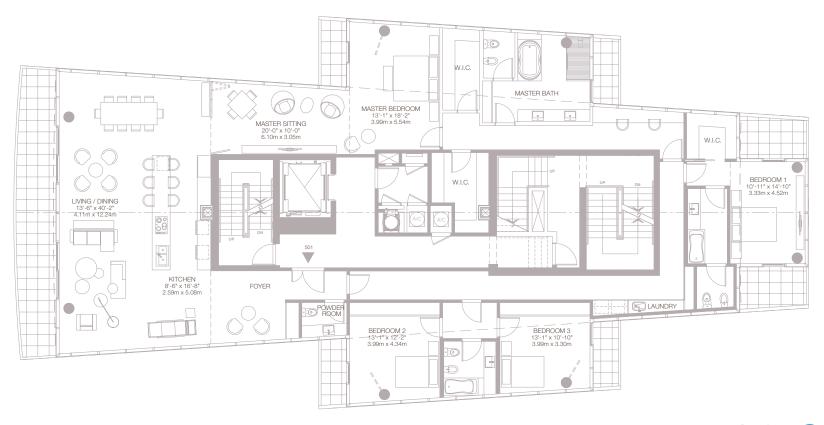

# 501

5th floor 4 bedrooms 3 1/2 bathrooms

| Residence<br>Terrace | 3,481 SF<br>533 SF | 324 SM<br>50 SM |
|----------------------|--------------------|-----------------|
| TOTAL                | 4,014 SF           | 374 SM          |