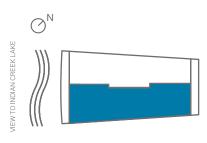

6th & 7th floor
3 bedrooms 2 1/2 bathrooms

Residence 1,867 SF 173 SM

Terrace 267 SF 25 SM

TOTAL 2,134 SF 198 SM

| 6th & 7th floor<br>3 bedrooms 2 1/2 bathrooms |                    |                 |
|-----------------------------------------------|--------------------|-----------------|
| Residence<br>Terrace                          | 1,887 SF<br>267 SF | 175 SM<br>25 SM |
| TOTAL                                         | 2,154 SF           | 200 SM          |