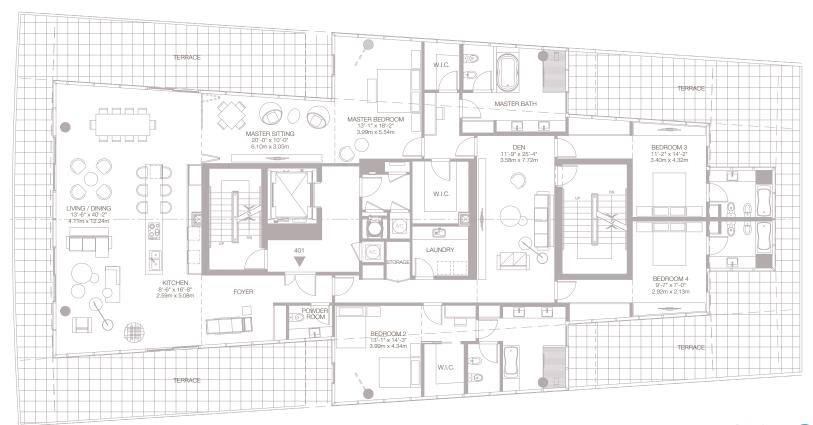

# 401

4tn floor 4 bedrooms + den 4 1/2 bathrooms

| Residence | 3,789 SF | 352 SM |
|-----------|----------|--------|
| Terrace   | 2,157 SF | 200 SM |
| TOTAL     | 5,946 SF | 552 SM |