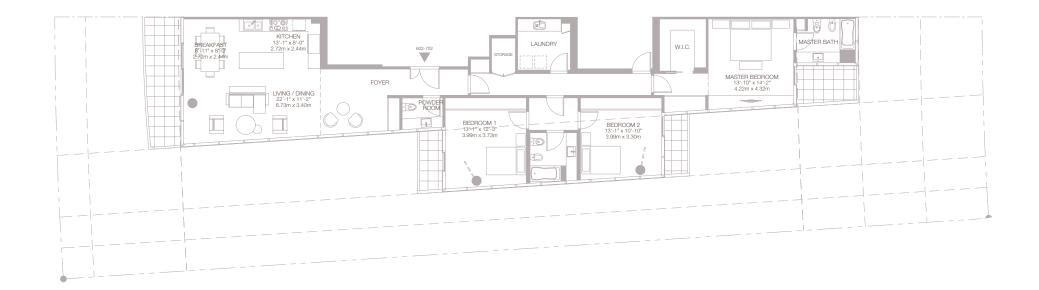

6th & 7th floor
3 bedrooms 2 1/2 bathrooms

Residence 1,867 SF 173 SM

Terrace 267 SF 25 SM

TOTAL 2,134 SF 198 SM

| 6th & 7th floor<br>3 bedrooms 2 1/2 bathrooms |                    |                 |
|-----------------------------------------------|--------------------|-----------------|
| Residence<br>Terrace                          | 1,887 SF<br>267 SF | 175 SM<br>25 SM |
| TOTAL                                         | 2,154 SF           | 200 SM          |