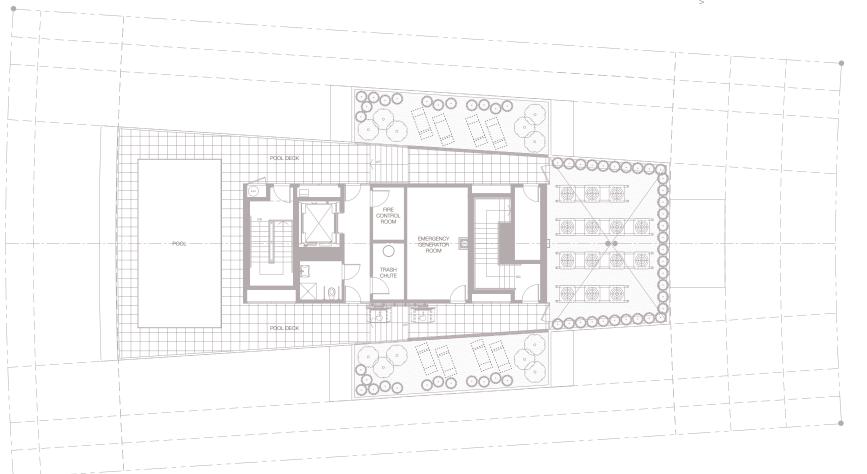

--------------------|-----------------|
| TOTAL                | 4,014 SF           | 374 SM          |









6th & 7th floor
3 bedrooms 2 1/2 bathrooms

Residence 1,867 SF 173 SM

Terrace 267 SF 25 SM

TOTAL 2,134 SF 198 SM









| 6th & 7th floor<br>3 bedrooms 2 1/2 bathrooms |                    |                 |
|-----------------------------------------------|--------------------|-----------------|
| Residence<br>Terrace                          | 1,887 SF<br>267 SF | 175 SM<br>25 SM |
| TOTAL                                         | 2,154 SF           | 200 SM          |









# 801

8th floor 4 bedrooms 4 1/2 bathrooms

| Residence | 3,744 SF | 348 SM |
|-----------|----------|--------|
| Terrace   | 533 SF   | 50 SM  |
| TOTAL     | 4,277 SF | 398 SM |