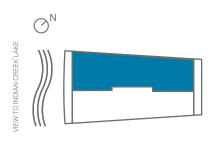

6th & 7th floor
3 bedrooms 2 1/2 bathrooms

Residence 1,867 SF 173 SM

Terrace 267 SF 25 SM

TOTAL 2,134 SF 198 SM

| 6th & 7th floor<br>3 bedrooms 2 1/2 bathrooms |                    |                 |
|-----------------------------------------------|--------------------|-----------------|
| Residence<br>Terrace                          | 1,887 SF<br>267 SF | 175 SM<br>25 SM |
| TOTAL                                         | 2,154 SF           | 200 SM          |