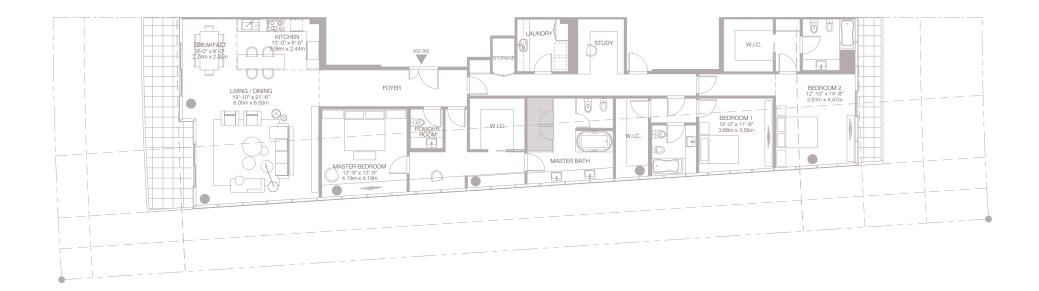

| 2nd 3rd floor<br>3 bedrooms 3 1/2 bathrooms |                    |                 |
|---------------------------------------------|--------------------|-----------------|
| Residence<br>Terrace                        | 2,616 SF<br>308 SF | 243 SM<br>29 SM |
| TOTAL                                       | 2,924 SF           | 272 SM          |

| 2nd 3rd floor<br>3 bedrooms 3 1/2 bathrooms |                    |                 |
|---------------------------------------------|--------------------|-----------------|
| Residence<br>Terrace                        | 2,635 SF<br>308 SF | 245 SM<br>29 SM |
| TOTAL                                       | 2,943 SF           | 274 SM          |