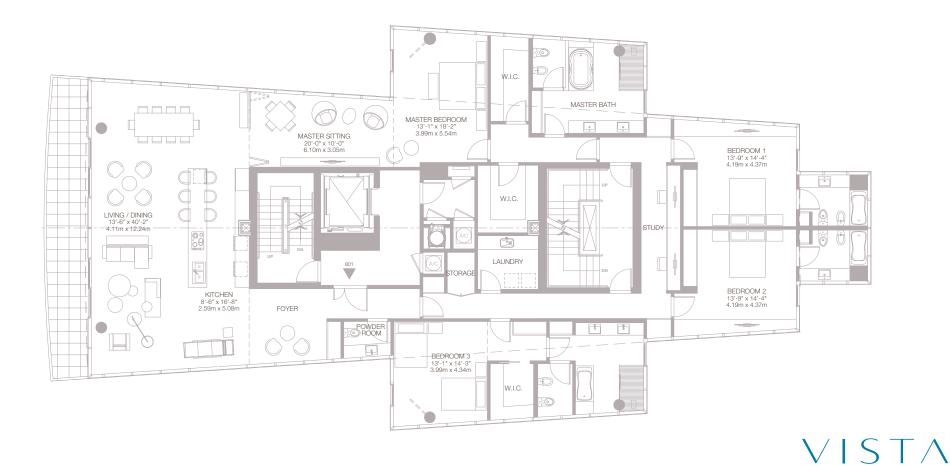

# 801

8th floor 4 bedrooms 4 1/2 bathrooms

| Residence | 3,744 SF | 348 SM |
|-----------|----------|--------|
| Terrace   | 533 SF   | 50 SM  |
| TOTAL     | 4,277 SF | 398 SM |