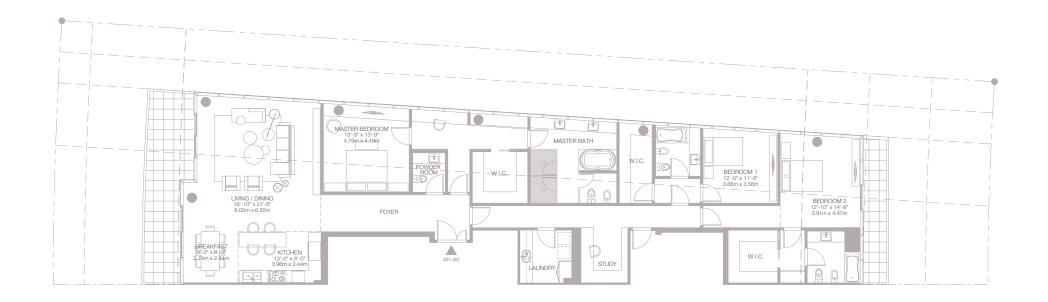

# 401

4tn floor 4 bedrooms + den 4 1/2 bathrooms

| Residence | 3,789 SF | 352 SM |
|-----------|----------|--------|
| Terrace   | 2,157 SF | 200 SM |
| TOTAL     | 5,946 SF | 552 SM |