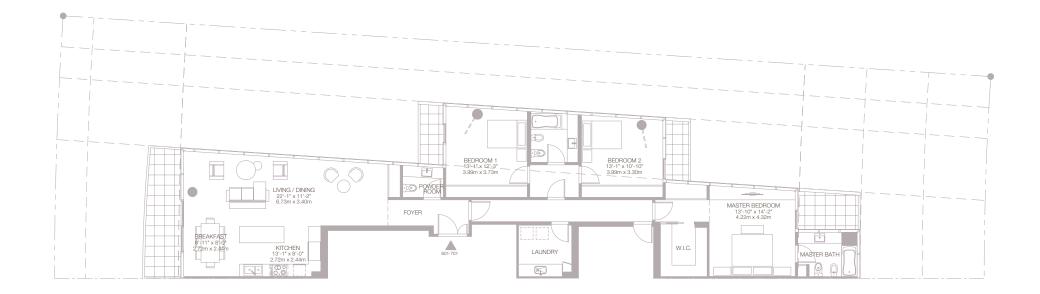

6th & 7th floor
3 bedrooms 2 1/2 bathrooms

Residence 1,867 SF 173 SM

Terrace 267 SF 25 SM

TOTAL 2,134 SF 198 SM

| 6th & 7th floor<br>3 bedrooms 2 1/2 bathrooms |                    |                 |
|-----------------------------------------------|--------------------|-----------------|
| Residence<br>Terrace                          | 1,887 SF<br>267 SF | 175 SM<br>25 SM |
| TOTAL                                         | 2,154 SF           | 200 SM          |