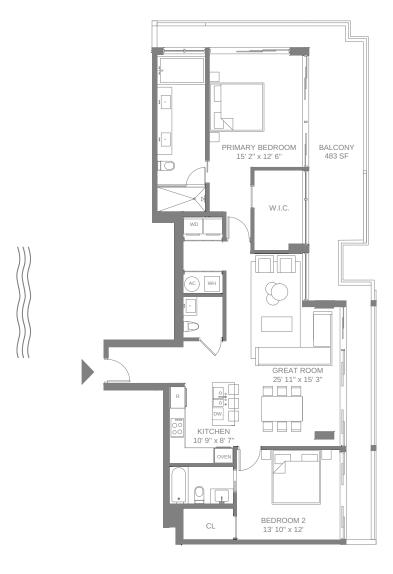

### Floor 4

2 Bedrooms

2 Bathrooms

Powder Room

Interior 1.480 SF / 137.5 M<sup>2</sup>

Exterior 483 SF / 44.9 M<sup>2</sup>

Total 1,963 SF / 182.4 M<sup>2</sup>

West Bay Harbor Drive