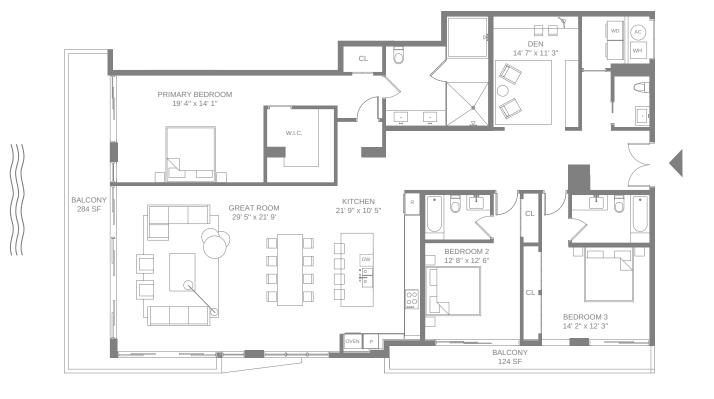

#### Floor 3

3 Bedrooms + Den

3 Bathrooms

Powder Room

 Interior
 2,872 SF/266.8 M²

 Exterior
 408 SF/44.6 M²

 Total
 3,280 SF/304.7 M²

This condominium is being developed by Horizon BHI, LLC, a Florida limited liability company ("Developer"). Any and all statements, disclosures and/or representations shall be deemed made by Developer and you agree to look solely to Developer with respect to any and all matters relating to the marketing and/or development of the Condominium. Oral representations cannot be relied upon accorrectly stating the representations for the developer. For correct representations, make reference to this brochure and to the documents required by Section 718.503, Florida statutes, to be furnished by a developer in a buyer or lessee. These matterials are not intended to be an offer to sell or such condominium, and with respect to some the properties of the developer in a buyer or lessee. These matterials are not intended to be an offer to sell or a burst-in an oral matter or some time of the condominium and with respect to the sell-deportance and in the prospecture of the properties of the condominium and with respect to the sell-deport or sell-deportation of the condominium and with respect to the sell-deportation of the condominium and with respect to the sell-deportation of the condominium and with respect to the sell-deportation of the condominium and with respect to the sell-deportation of the condominium and with respect to the sell-deportation of the condominium and with respect to the sell-deportation of the condominium and with respect to the sell-deportation of the condominium and with respect to the sell-deportation of the condominium of the condom