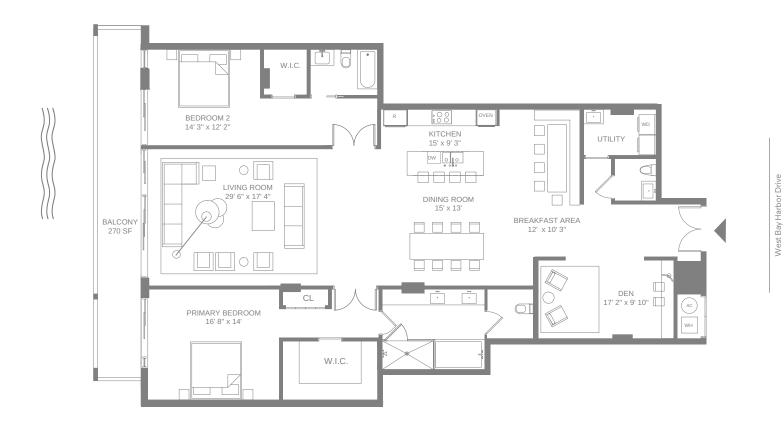

#### Floor 3

2 Bedrooms + Den

2 Bathrooms

Powder Room

Interior 2.560 SF / 237.8 M<sup>2</sup>

Exterior 270 SF / 25.1 M<sup>2</sup>

Total 2,830 SF / 262.9 M<sup>2</sup>

This condominium is being developed by Horizon BHI, LLC, a Florida limited liability company ("Developer"). Any and all statements, disclosures and/or representations shall be deemed made by Developer and you agree to look solely to Developer with respect to any and all matters relating to the marketing and/or development of the Condominium. Oral representations cannot be relied upon accorrectly stating the representations for the developer. For correct representations, make reference to this brochure and to the documents required by Section 718.503, Florida statutes, to be furnished by a developer in a buyer or lessee. These matterials are not intended to be an offer to sell or solicitation to buya until the condominium, manual presentations, offer or salled or until not be condominium, and sustained as the prospectus of the application of a buya would be prospectually forming and the prospectual or the condominium and matters and in the prospectual or the condominium and matters and in the prospectual or the condominium and matters and in the prospectual or the condominium and with respect to the self-or buyand or the condominium and with respect to the self-or buyand or the condominium and with respect to the self-or buyand or the condominium and with respect to the self-or buyand or the condominium and with respect to the self-or buyand or the condominium and with respect to the self-or buyand or the condominium and with respect to the self-or buyand or the condominium and with respect to the self-or buyand or the condominium or the condomin