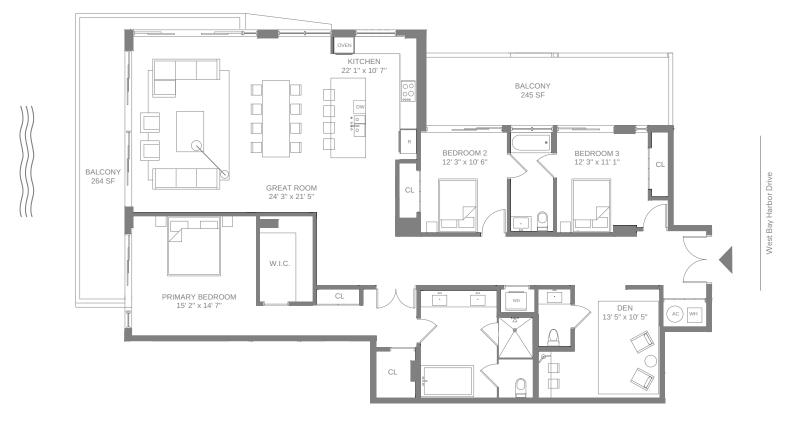

#### Floor 6

3 Bedrooms + Den

2 Bathrooms

Powder Room

Interior 2,475 SF / 229.9 M<sup>2</sup>

Exterior 509 SF / 47.3 M<sup>2</sup>

Total 2,984SF / 277.2 M<sup>2</sup>

This condominium is being developed by Horizon BHI, LLC, a Florida limited liability company ("Developer"). Any and all statements, disclosures and/or representations shall be deemed made by Developer and you agree to look solely to Developer with respect to any and all matters relating to the marketing and/or development of the Condominium and with respect to the sales of units in the Condominium. Onli representations cannot be relied upon accorded by Section 718.503, Florida statutes, to be further on the presentations are not intended to be an offer to sell or solicitation to buy a unit in the condominium man bemade in many and presentations. The relief of the presentations are not intended to be an offer to sell or to sell or to be an offer to sell or to the sell or to sell or