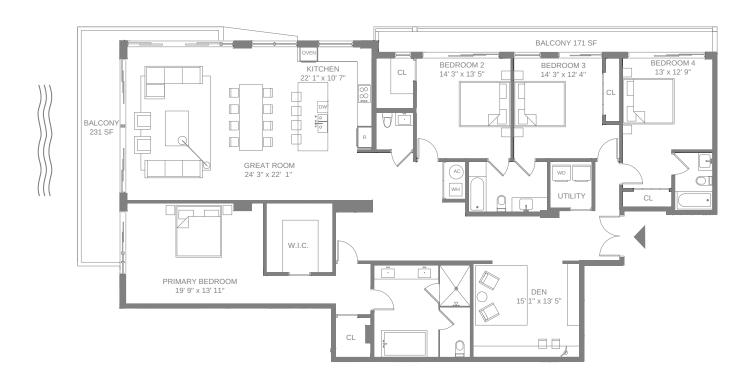

#### Floor 3

3 Bedrooms + Den

3 Bathrooms

Powder Room

 Interior
 2,872 SF/266.8 M²

 Exterior
 408 SF/44.6 M²

 Total
 3,280 SF/304.7 M²

This condominium is being developed by Horizon BHI, LLC, a Florida limited liability company ("Developer"). Any and all statements, disclosures and/or representations shall be deemed made by Developer and you agree to look solely to Developer with respect to any and all matters relating to the marketing and/or development of the Condominium. Oral representations cannot be relied upon accorrectly stating the representations for the developer. For correct representations, make reference to this brochure and to the documents required by Section 718.503, Florida statutes, to be furnished by a developer in a buyer or lessee. These matterials are not intended to be an offer to sell or such condominium, and with respect to some the properties of the developer in a buyer or lessee. These matterials are not intended to be an offer to sell or a burst-in an oral matter or some time of the condominium and with respect to the sell-deportance and in the prospecture of the properties of the condominium and with respect to the sell-deport or sell-deportation of the condominium and with respect to the sell-deportation of the condominium and with respect to the sell-deportation of the condominium and with respect to the sell-deportation of the condominium and with respect to the sell-deportation of the condominium and with respect to the sell-deportation of the condominium and with respect to the sell-deportation of the condominium and with respect to the sell-deportation of the condominium and with respect to the sell-deportation of the condominium of the condom