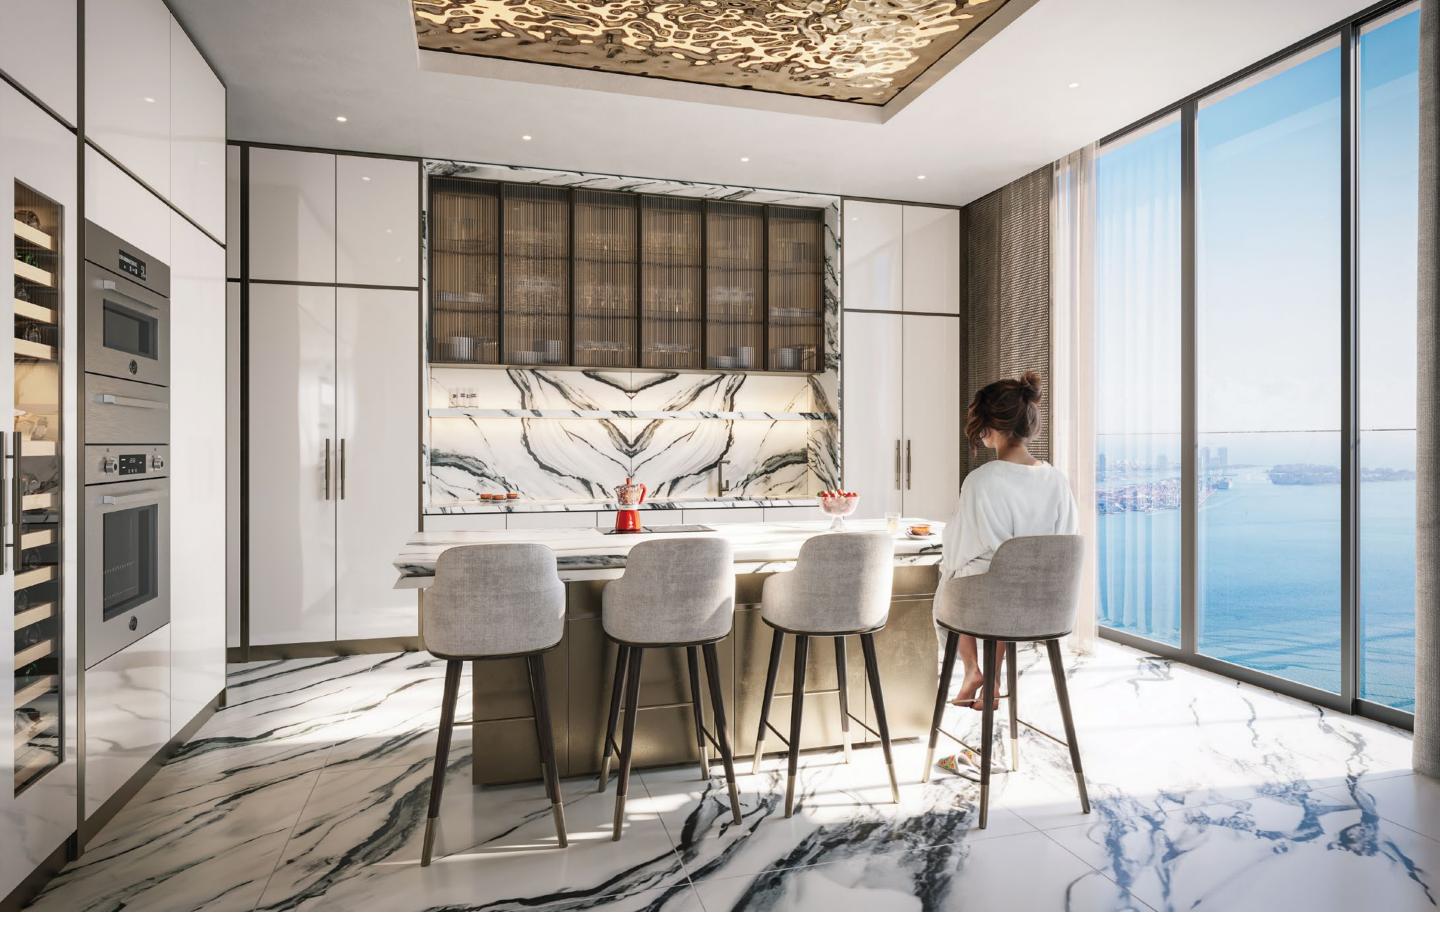

#### CUSTOM KITCHEN

Designed by Dolce&Gabbana

#### FEATURES

Fully-integrated Sub Zero Refrigerator and Freezer
Sub Zero Wine Cooler\*
Fully-integrated Miele Dishwasher
Wolf Induction Cooktop and Vent
Wolf Stainless Steel Speed Oven\*
Wolf Stainless Steel Oven
Wolf Warming Drawer
XO Sink Disposal

\* IN SELECT RESIDENCES

KITCHEN IN CAMELIA GREEN MARBLE