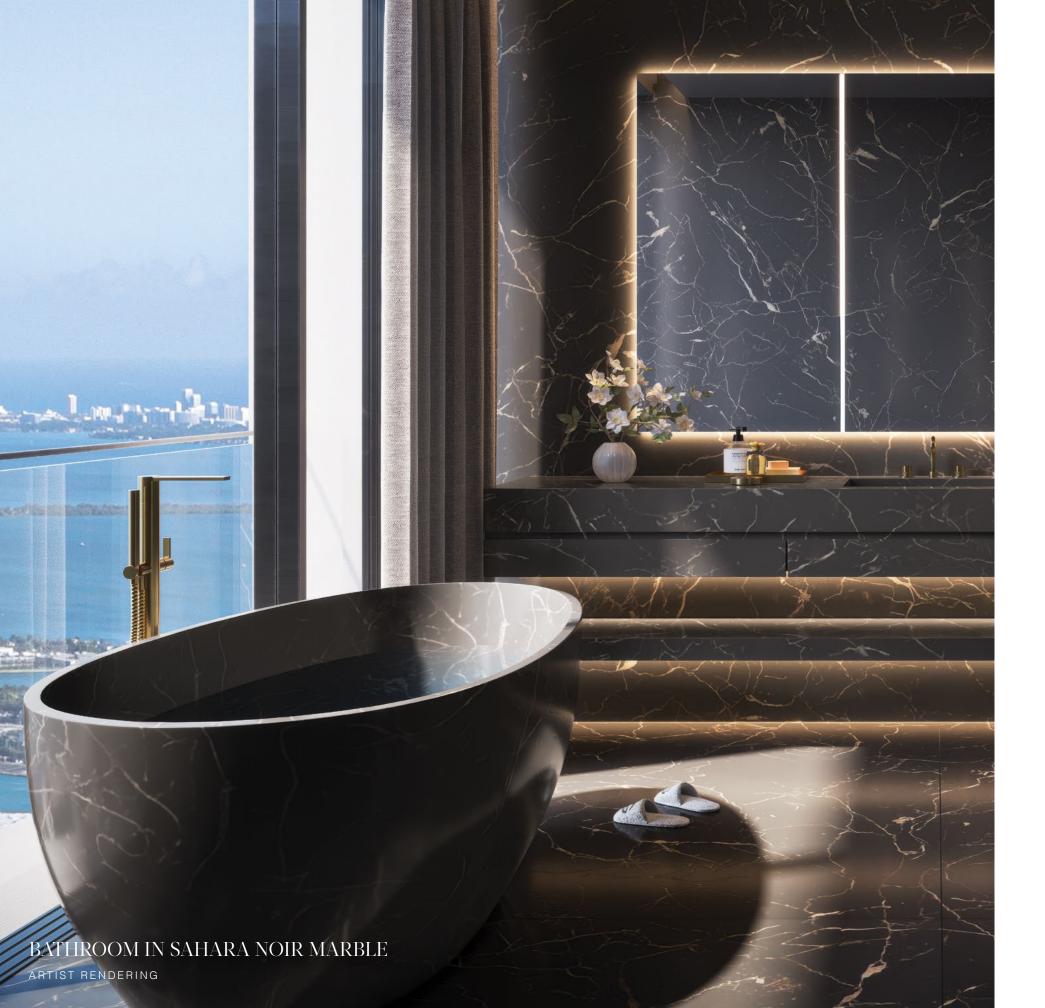

## PRIMARY BATHROOM

Custom bathrooms designed by Dolce&Gabbana

BATHROOM IN TRAVERTINO GIALLO

#### SAHARA NOIR MARBLE

A marble evoking the cosmos, its strength in both style and material creates a sense of gravitas not typically seen in the home.