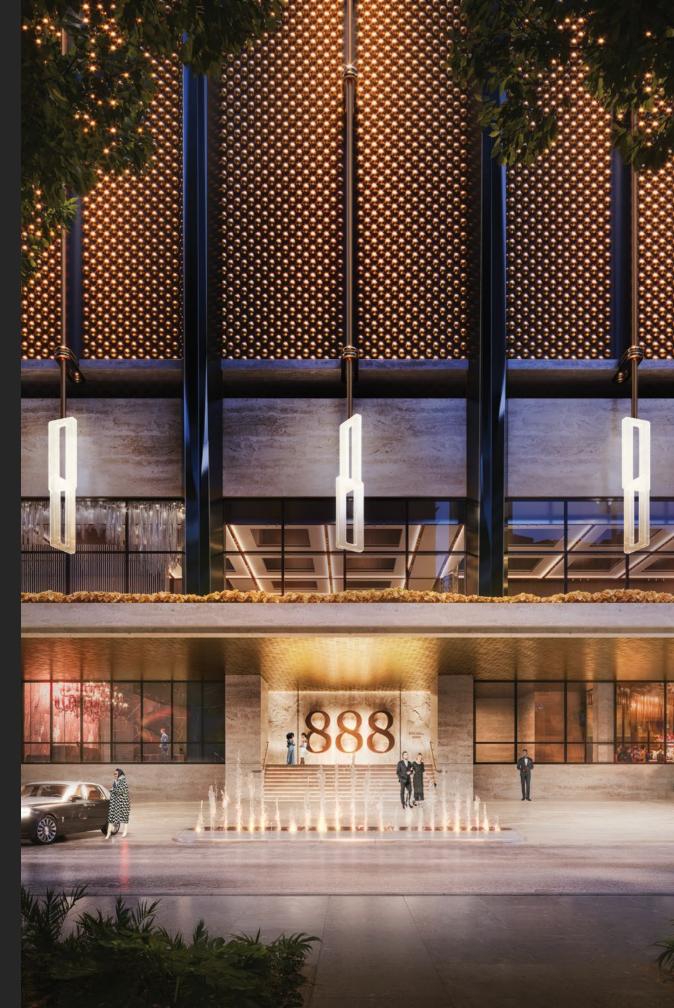

### A DEDICATION TO AWE-INSPIRING ARCHITECTURE

888 BRICKELL MIAMI

888 BRICKELL BY DOLCE&GABBANA

### UNMATCHED ARCHITECTURAL INTEGRITY

888 is an architectural landmark holistically designed for lasting impact.

Creating the tallest tower has robust intention. Here, with a facade designed by renowned architect William Sofield, the exterior of the tower invites a new appreciation for beauty in Miami. Clad in limestone, a material that stands the test of time, with sculptural elements complemented by crisp black verticality that draws the eye upward.

This is an ode to the power of permanence.

This is a living dedication to the future of Miami.

888 BRICKELL FACADE

A facade of Roman travertine exudes a timeless elegance that has adorned many of the world's most iconic buildings.

Combined with bas-relief beams, the building has an expressly vertical appearance, setting it far apart from its neighbors, standing at an awe-inspiring 1,049 feet tall.