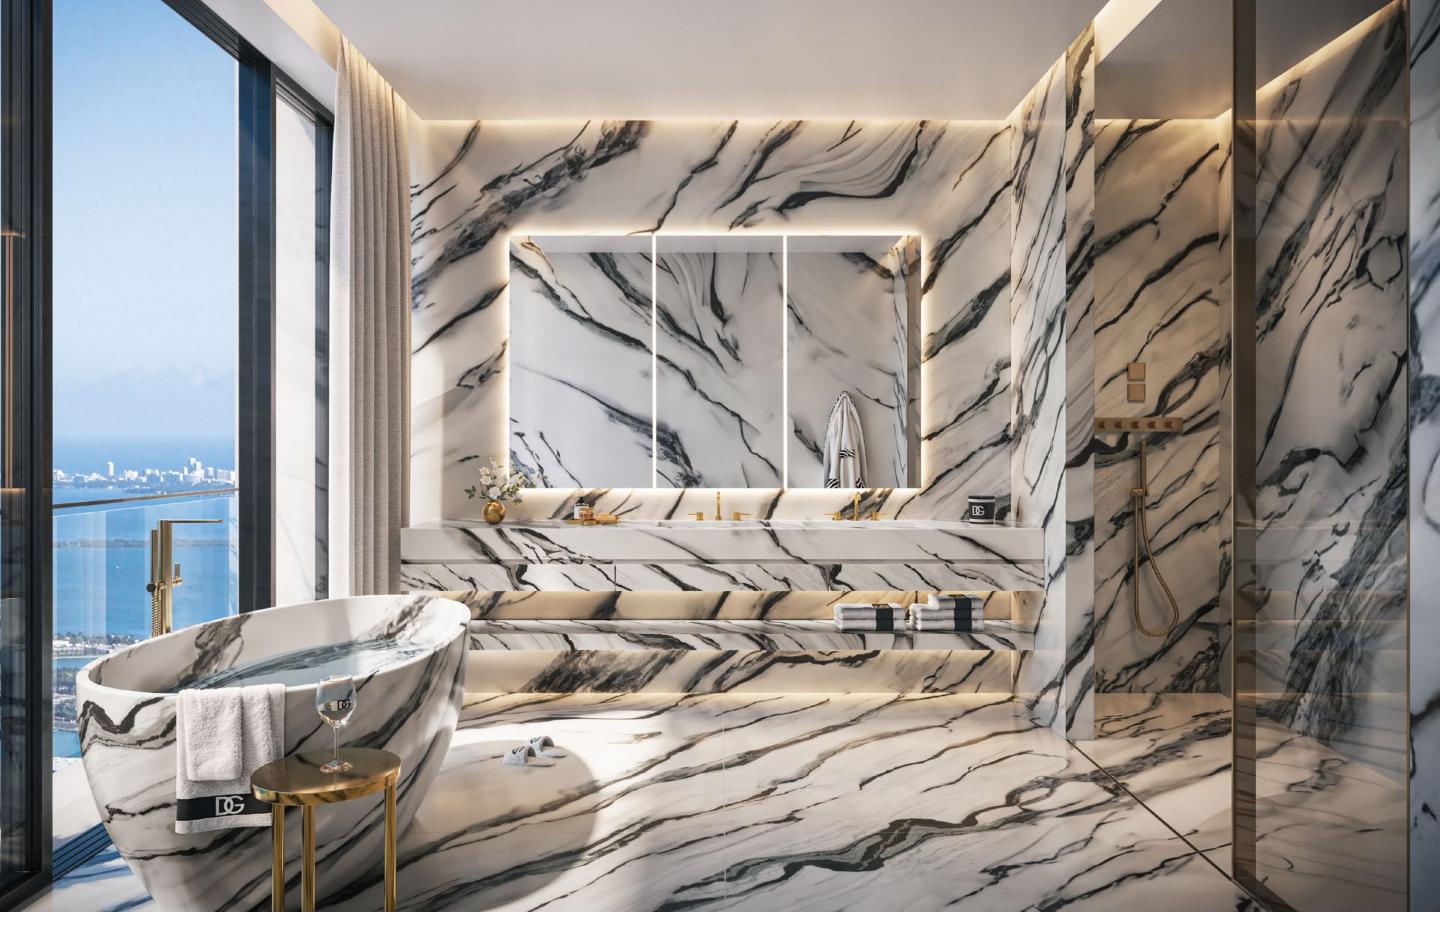

## PRIMARY BATHROOM

Custom bathrooms designed by Dolce&Gabbana

BATHROOM IN TRAVERTINO GIALLO

#### TRAVERTINO GIALLO

Used by the Romans and sourced from the finest quarries in Italy, this is a material that makes any moment feel monumental.