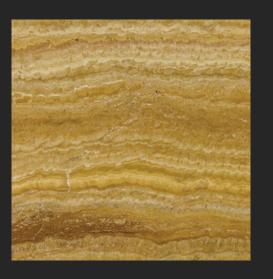

DUPLEX GREAT ROOM IN TRAVERTINO GIALLO artist rendering

Miele Washer and Dryer

DUPLEX GREAT ROOM IN CAMELIA GREEN MARBLE

DUPLEX GREAT ROOM IN TRAVERTINO GIALLO

#### TRAVERTINO GIALLO

Used by the Romans and sourced from the finest quarries in Italy, this is a material that makes any moment feel monumental.