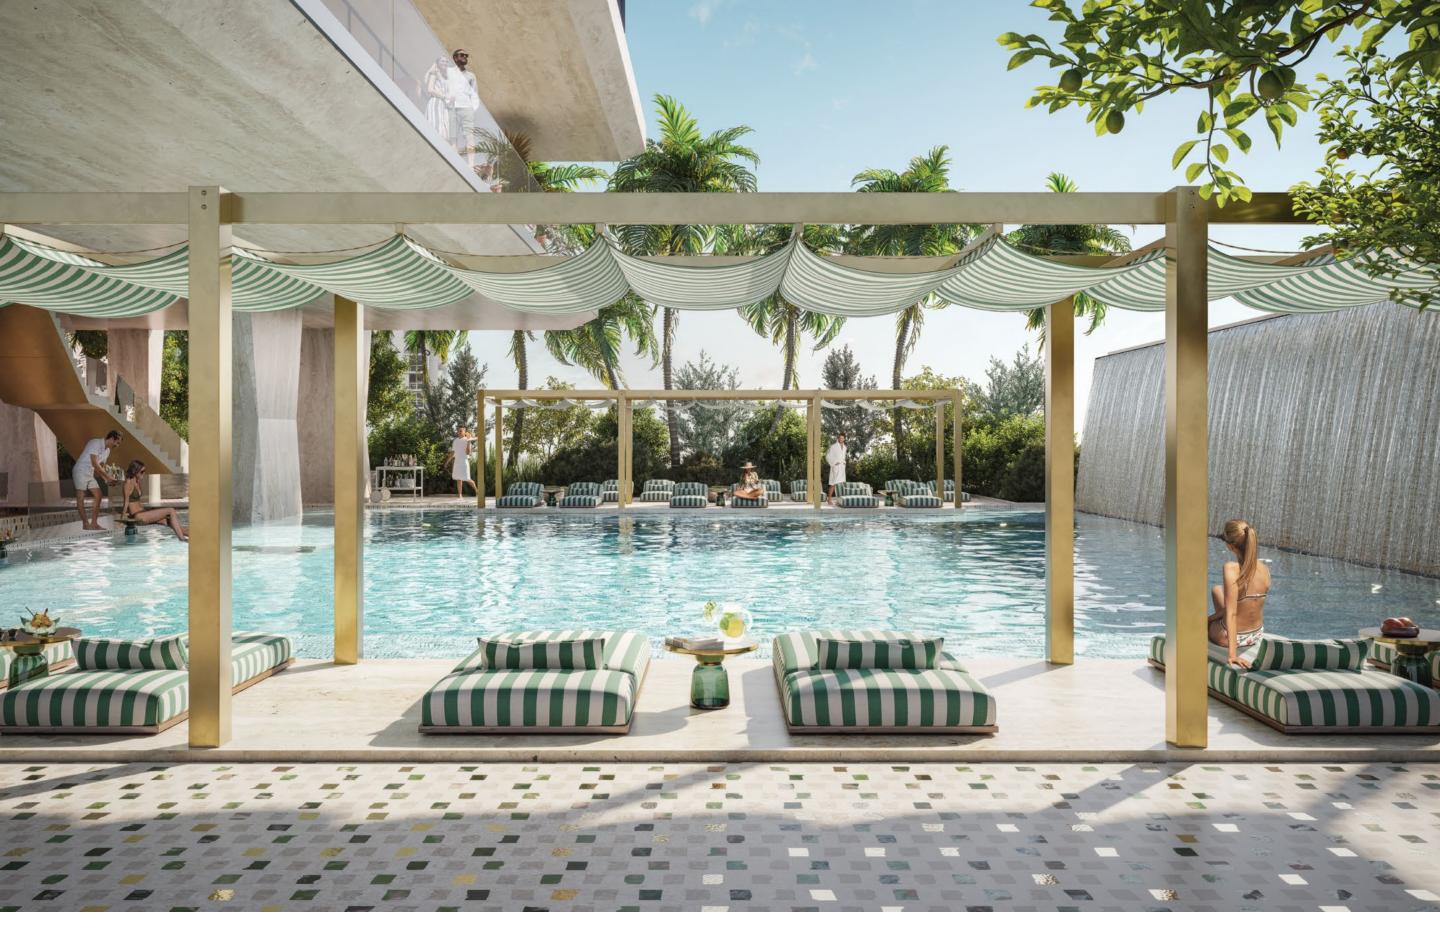

THE DG POOL CLUB

LOBBY artist rendering

EVENT SPACE

### THE DG POOL CLUB

3,800 SF Pool

Gelateria Italiana

Grand Pool Bar with Poolside Service

Pool Deck Restaurant

Private Cabanas with Shade Devices

### RESIDENT-ONLY LUXURIES

At 888 Brickell, amenities are intended to be an extension of your home.

In addition to the outdoor pool club, a 44-foot lap pool is reserved strictly for residents.

A tailor and barber are available at a moment's notice.