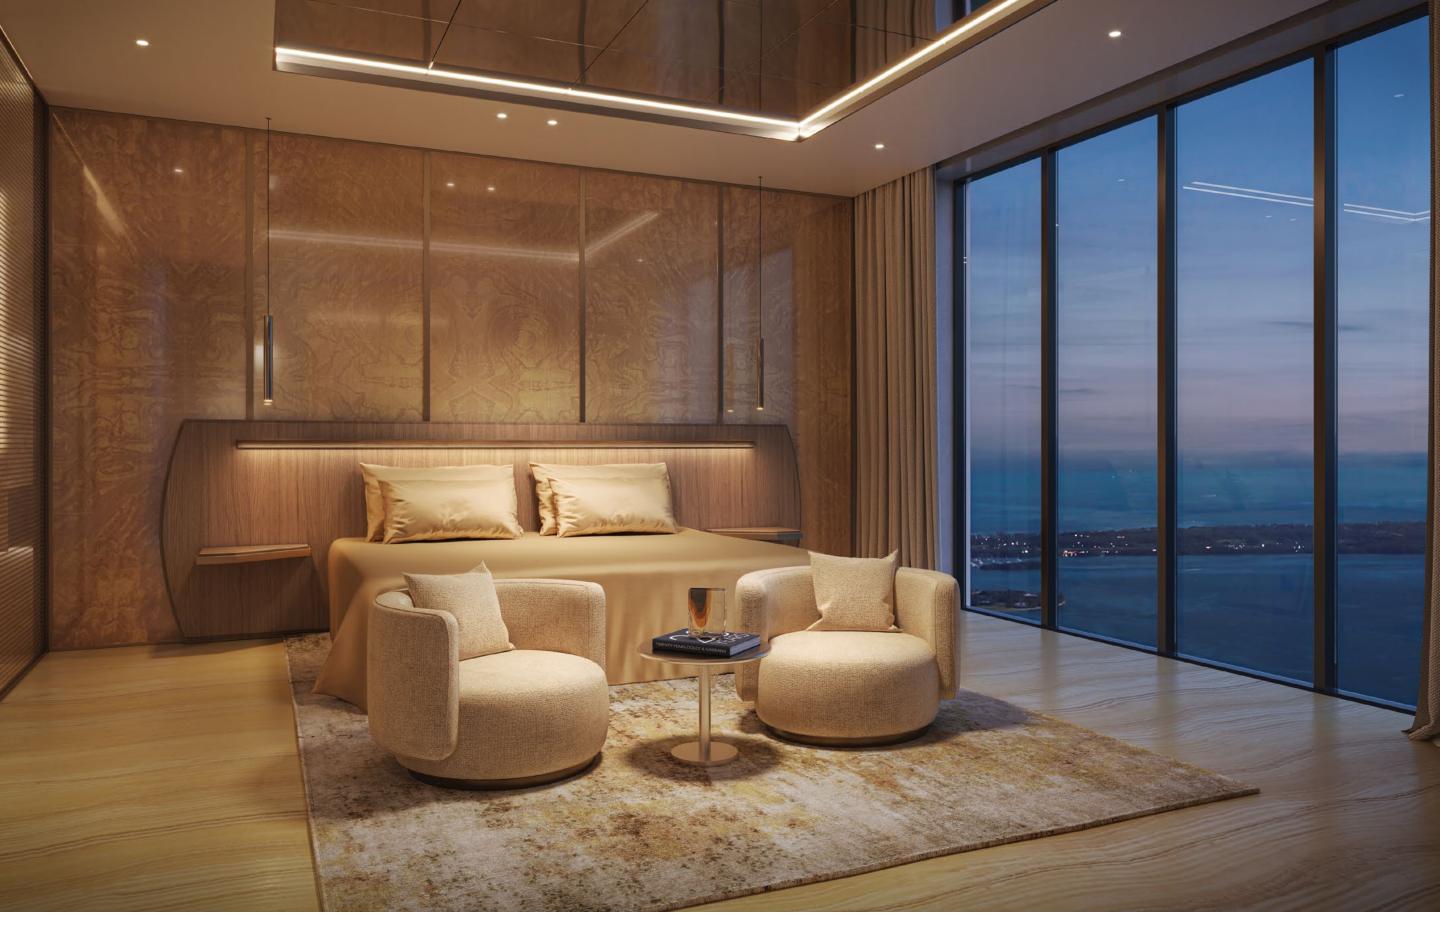

## PRIMARY SUITE

Designed by Dolce&Gabbana

### FEATURES

Fully built-out closets in custom millwork

Lockable owner's closets in primary suite

PRIMARY SUITE IN TRAVERTINO GIALLO