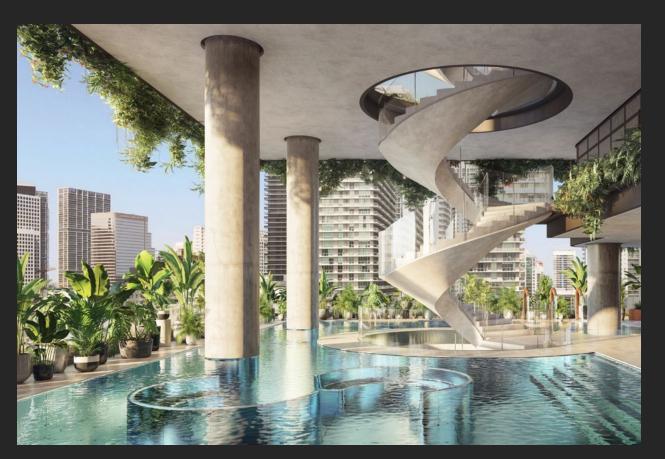

### THE DG POOL CLUB

3,800 SF Pool

Gelateria Italiana

Grand Pool Bar with Poolside Service

Pool Deck Restaurant

Private Cabanas with Shade Devices

### RESIDENT-ONLY LUXURIES

At 888 Brickell, amenities are intended to be an extension of your home.

In addition to the outdoor pool club, a 44-foot lap pool is reserved strictly for residents.

A tailor and barber are available at a moment's notice.