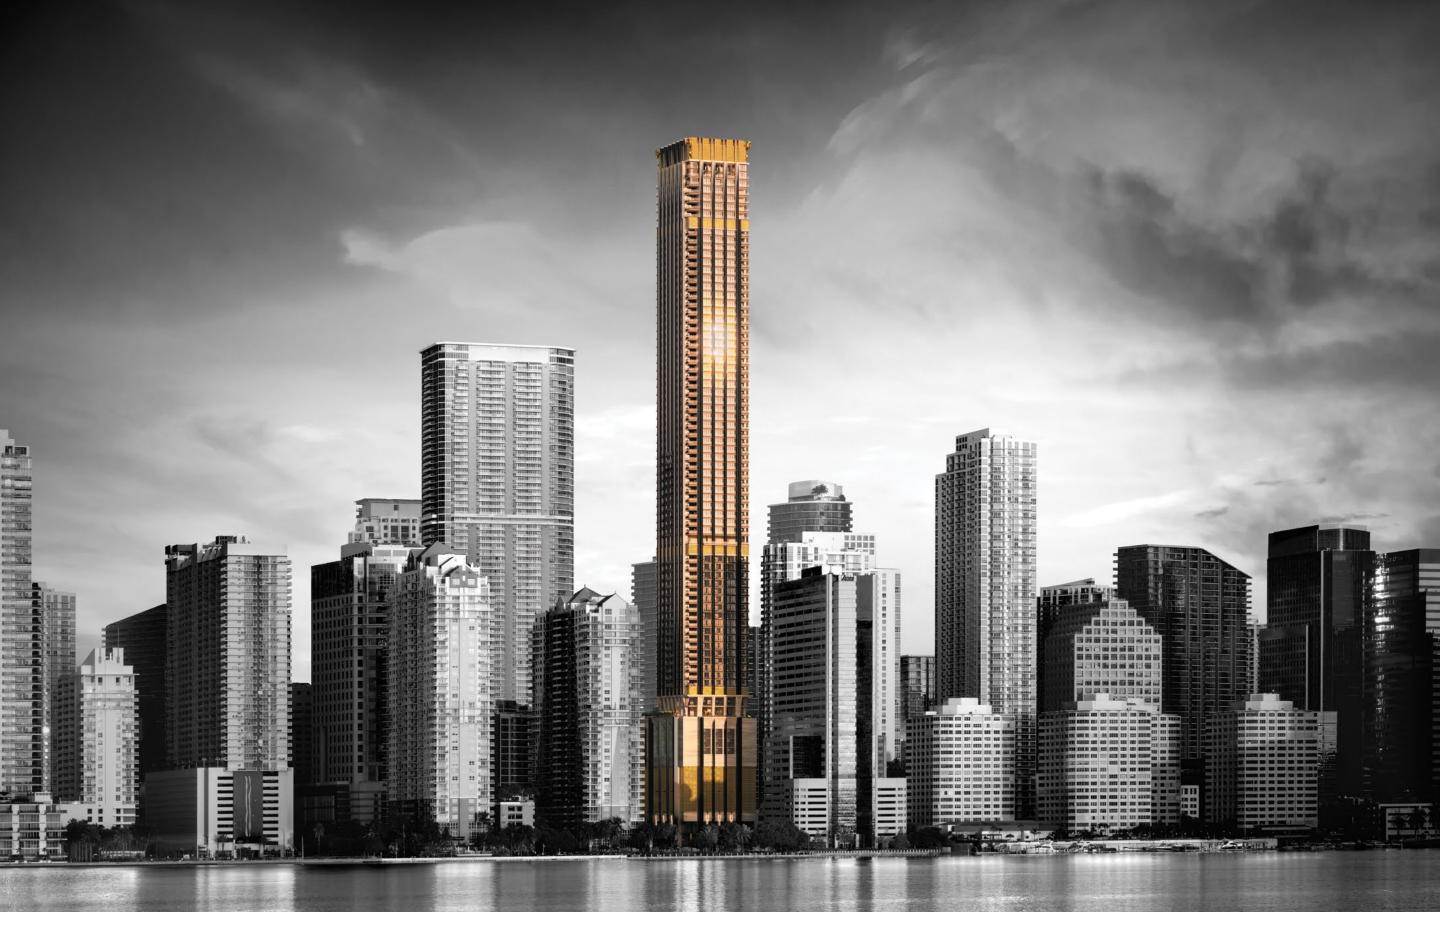

### THE MAGIC CITY'S TALLEST TOWER

THE GOLDEN CROWN ATOP 888 BRICKELL

### UNMATCHED ARCHITECTURAL INTEGRITY

888 is an architectural landmark holistically designed for lasting impact.

Creating the tallest tower has robust intention. Here, with a facade designed by renowned architect William Sofield, the exterior of the tower invites a new appreciation for beauty in Miami. Clad in limestone, a material that stands the test of time, with sculptural elements complemented by crisp black verticality that draws the eye upward.

This is an ode to the power of permanence.

This is a living dedication to the future of Miami.

888 BRICKELL FACADE

A facade of Roman travertine exudes a timeless elegance that has adorned many of the world's most iconic buildings.

Combined with bas-relief beams, the building has an expressly vertical appearance, setting it far apart from its neighbors, standing at an awe-inspiring 1,049 feet tall.