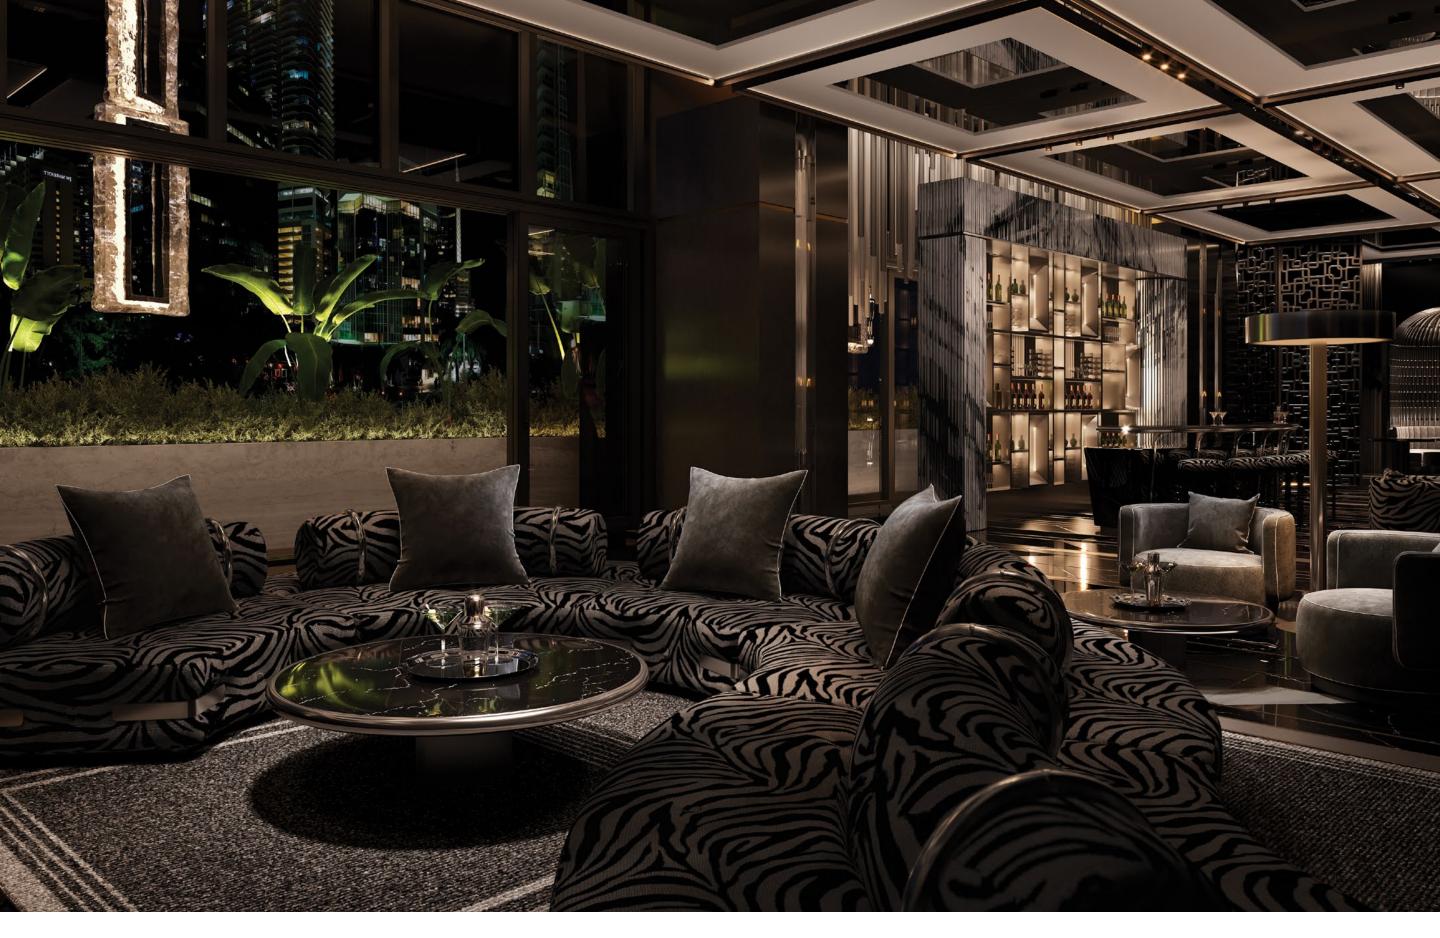

THE DG POOL CLUB

LOBBY artist rendering

EVENT SPACE

### FOOD & BEVERAGE

Signature Restaurant Pool Club Restaurant and Bar Chef's Kitchen

SECOND FLOOR LOUNGE