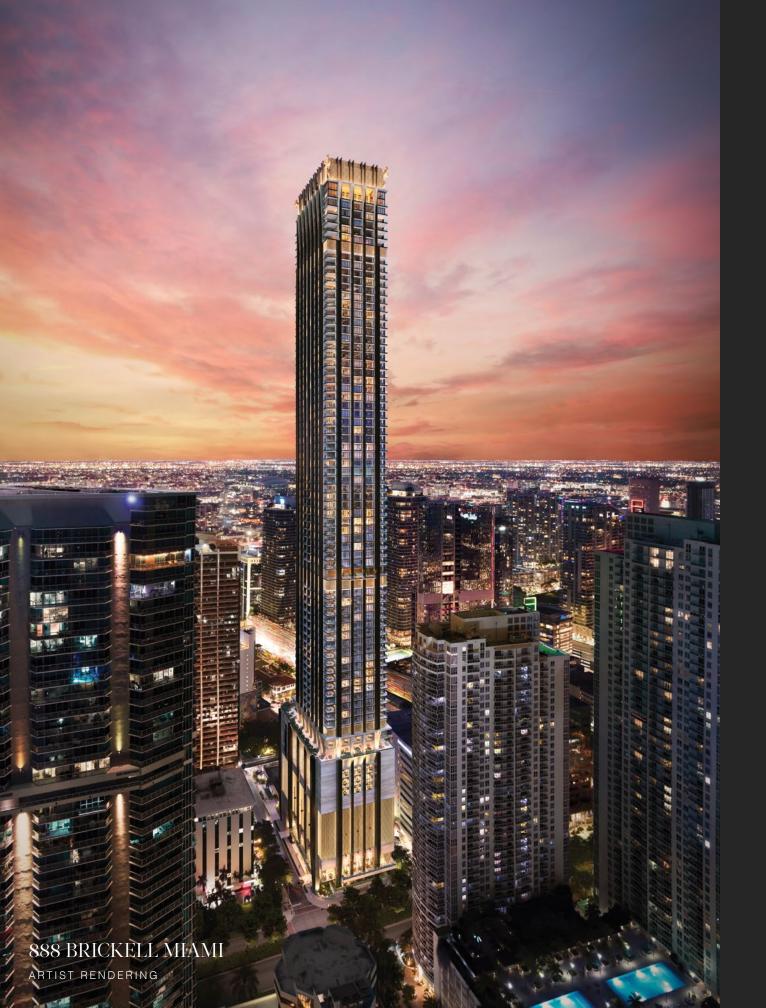

### THE MAGIC CITY'S TALLEST TOWER

THE GOLDEN CROWN ATOP 888 BRICKELL

Combined with bas-relief beams, the building has an expressly vertical appearance, setting it far apart from its neighbors, standing at an awe-inspiring 1,049 feet tall.