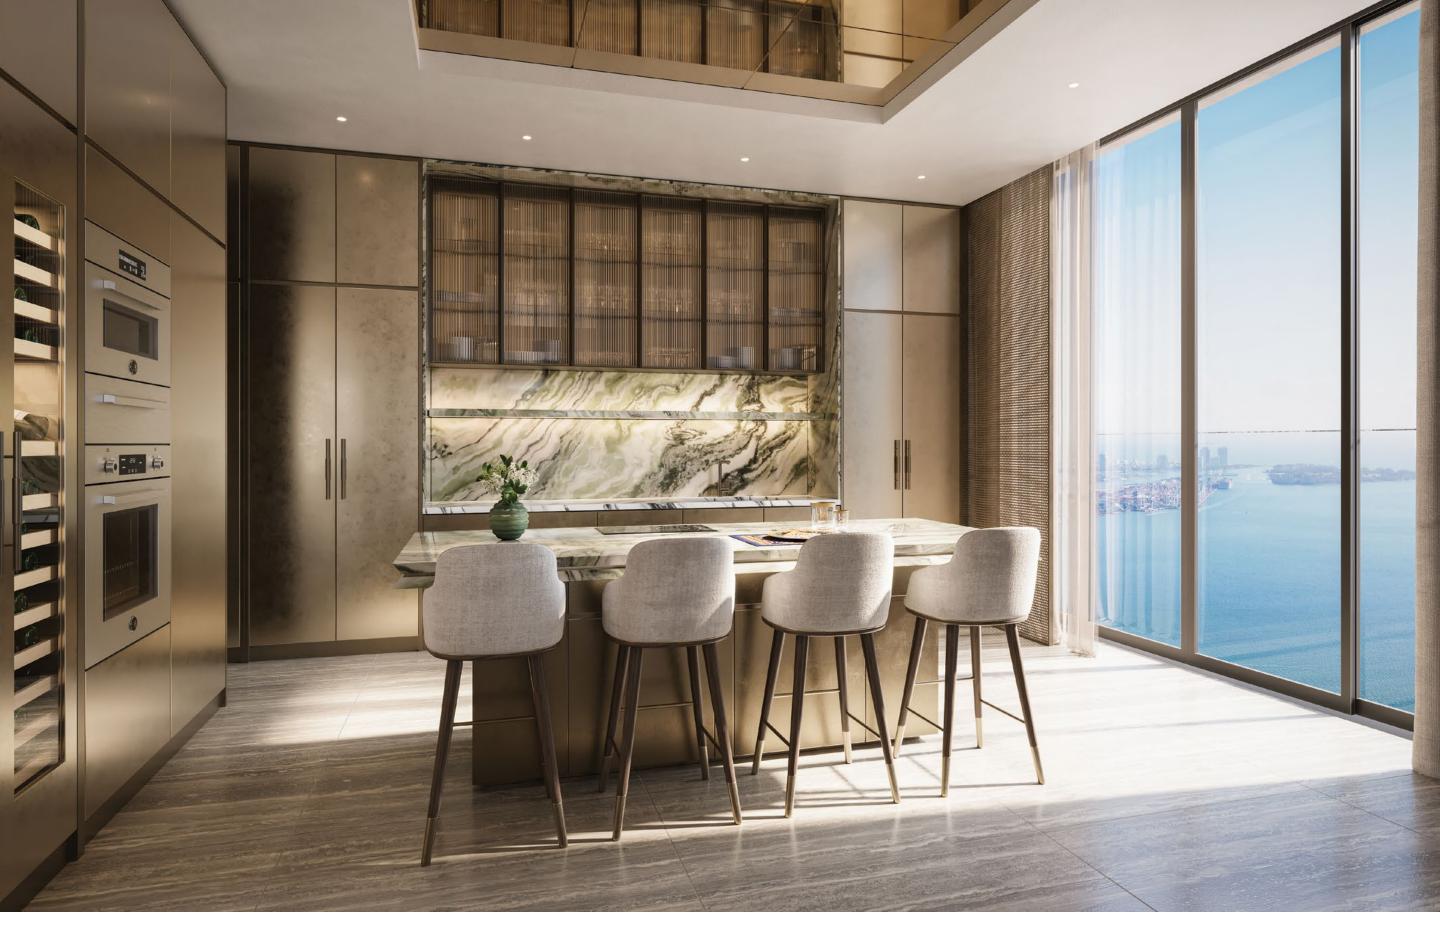

#### CUSTOM KITCHEN

Designed by Dolce&Gabbana

#### FEATURES

Fully-integrated Sub Zero Refrigerator and Freezer
Sub Zero Wine Cooler\*
Fully-integrated Miele Dishwasher
Wolf Induction Cooktop and Vent
Wolf Stainless Steel Speed Oven\*
Wolf Stainless Steel Oven
Wolf Warming Drawer
XO Sink Disposal

\* IN SELECT RESIDENCES

KITCHEN IN CAMELIA GREEN MARBLE