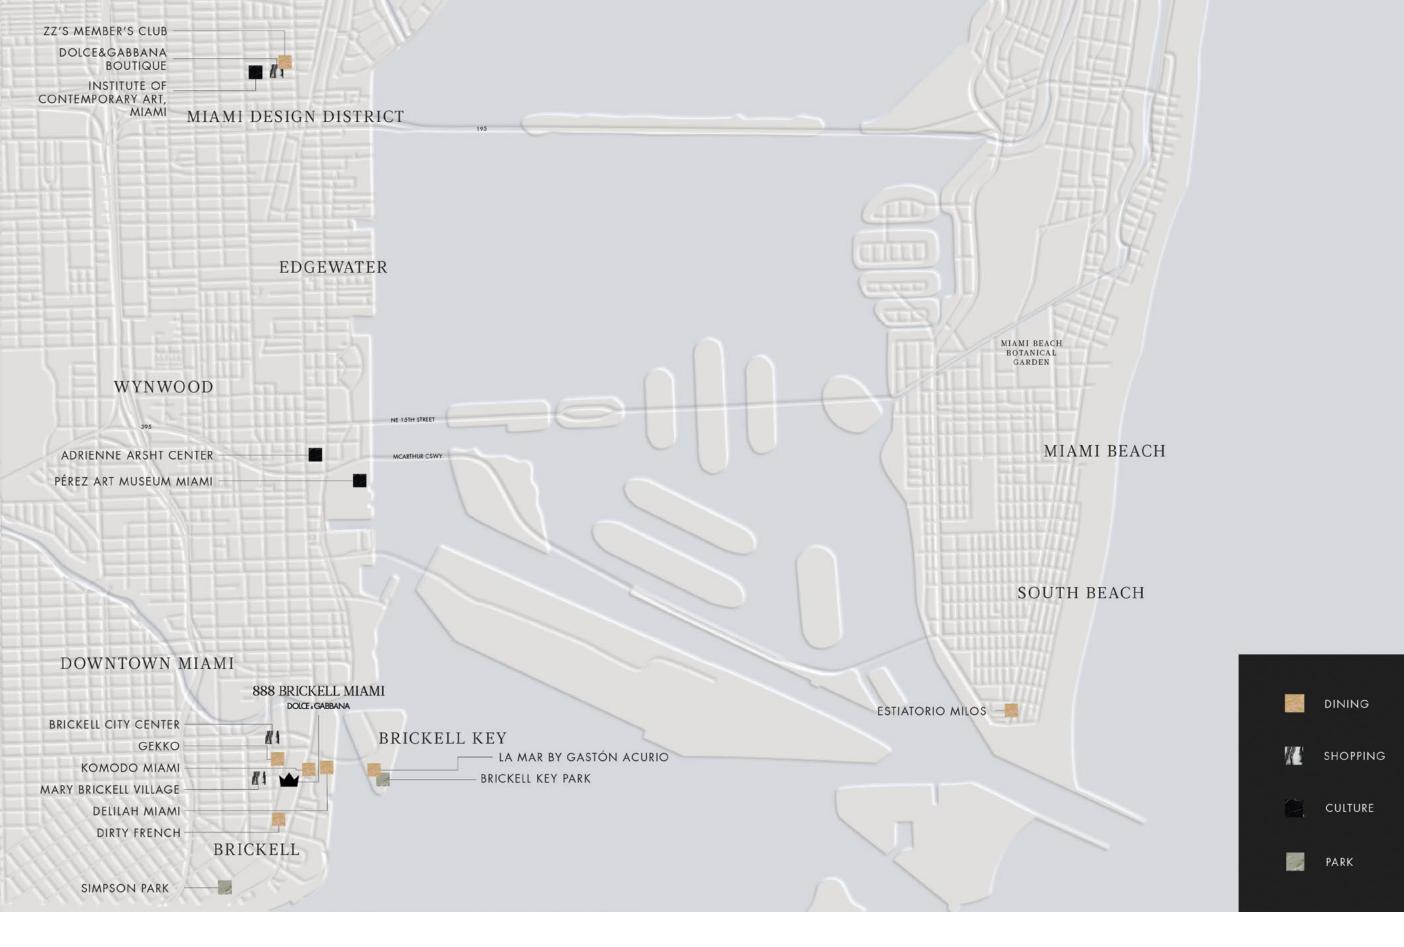

### A CULTURAL ICON FOR MIAMI

Always a city for global cultural growth, 888 Brickell invites Miami to fully revel in the Dolce&Gabbana lifestyle.

888 Brickell is ideally located at the center of Miami's thriving Brickell neighborhood, with access to all this magical city has to offer, from fine dining, cultural institutions, high-end shopping, and the business district.

Complementing the cityscape surrounding 888 are Miami's natural elements including Biscayne Bay, South Beach, and numerous parks, which when considered together, create the ultimate cosmopolitan living experience.

RESIDENCE LOGGIA

888 BRICKELL NEIGHBORHOOD MAP

DOLCE&GABBANA MEN'S F/W 23

AN ARCHITECTURAL PLAY OF LIGHT AND SHADOW

PART III