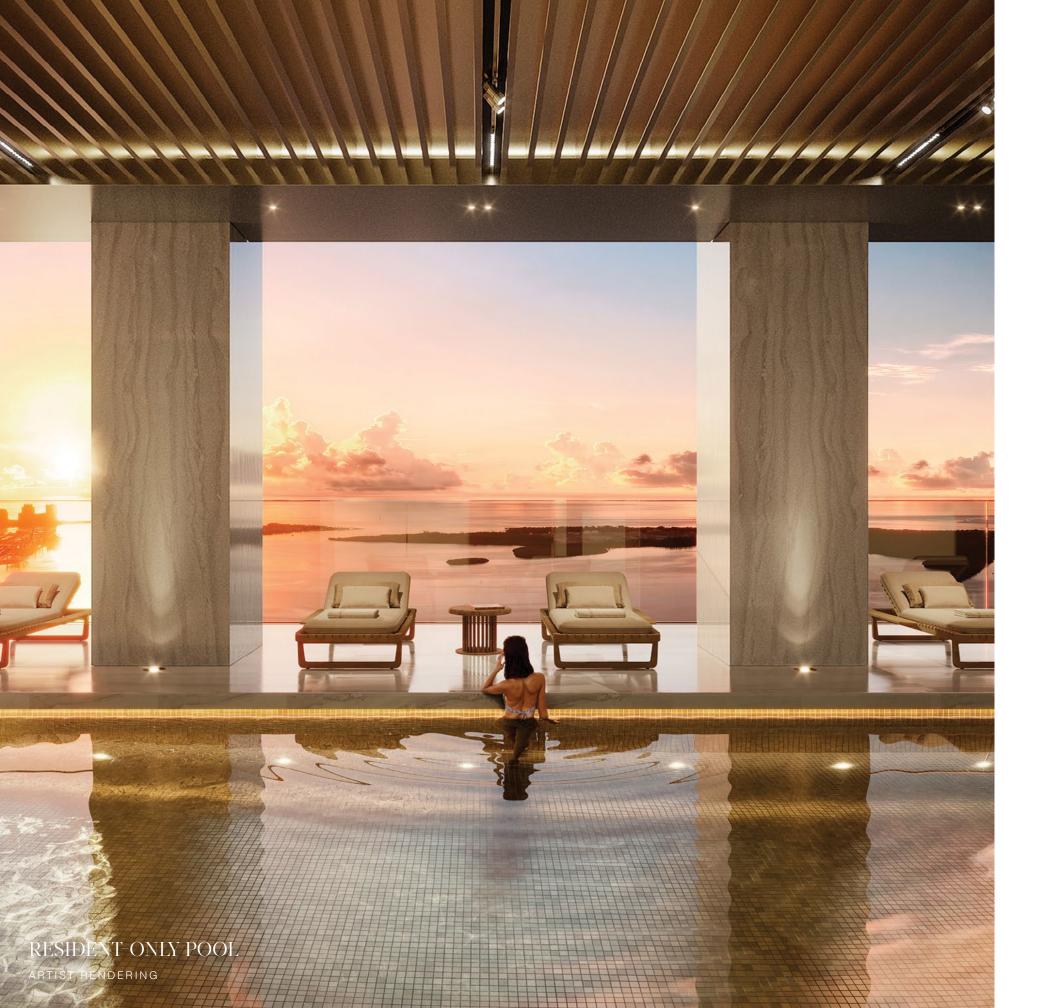

### THE DG POOL CLUB

3,800 SF Pool

Gelateria Italiana

Grand Pool Bar with Poolside Service

Pool Deck Restaurant

Private Cabanas with Shade Devices

### RESIDENT-ONLY LUXURIES

At 888 Brickell, amenities are intended to be an extension of your home.

In addition to the outdoor pool club, a 44-foot lap pool is reserved strictly for residents.

A tailor and barber are available at a moment's notice.