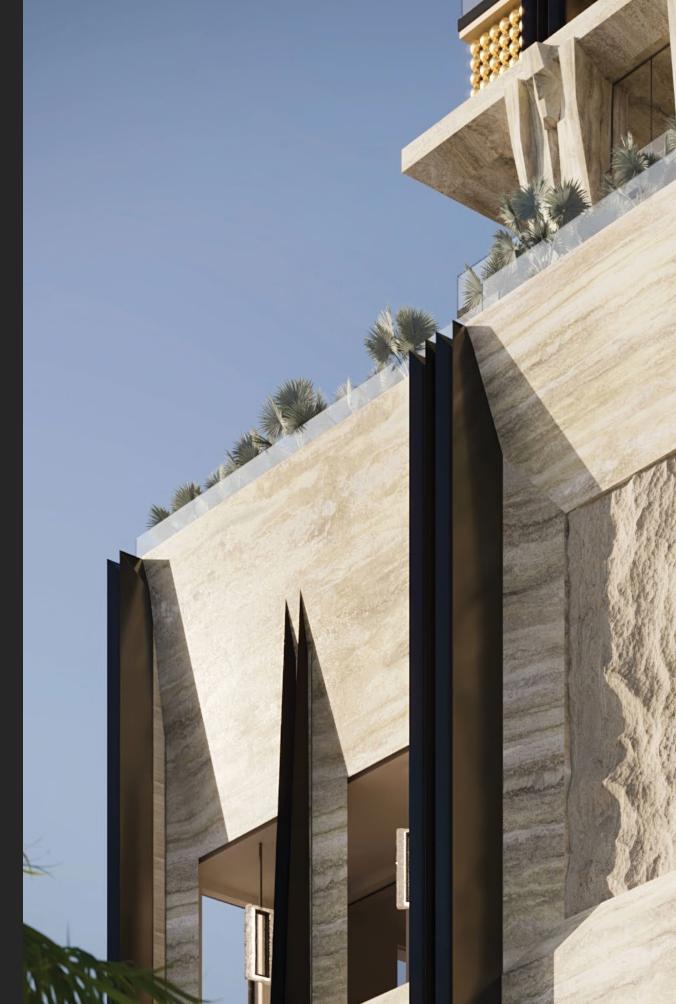

### UNMATCHED ARCHITECTURAL INTEGRITY

888 is an architectural landmark holistically designed for lasting impact.

Creating the tallest tower has robust intention. Here, with a facade designed by renowned architect William Sofield, the exterior of the tower invites a new appreciation for beauty in Miami. Clad in limestone, a material that stands the test of time, with sculptural elements complemented by crisp black verticality that draws the eye upward.

This is an ode to the power of permanence.

This is a living dedication to the future of Miami.

888 BRICKELL FACADE

A facade of Roman travertine exudes a timeless elegance that has adorned many of the world's most iconic buildings.

Combined with bas-relief beams, the building has an expressly vertical appearance, setting it far apart from its neighbors, standing at an awe-inspiring 1,049 feet tall.