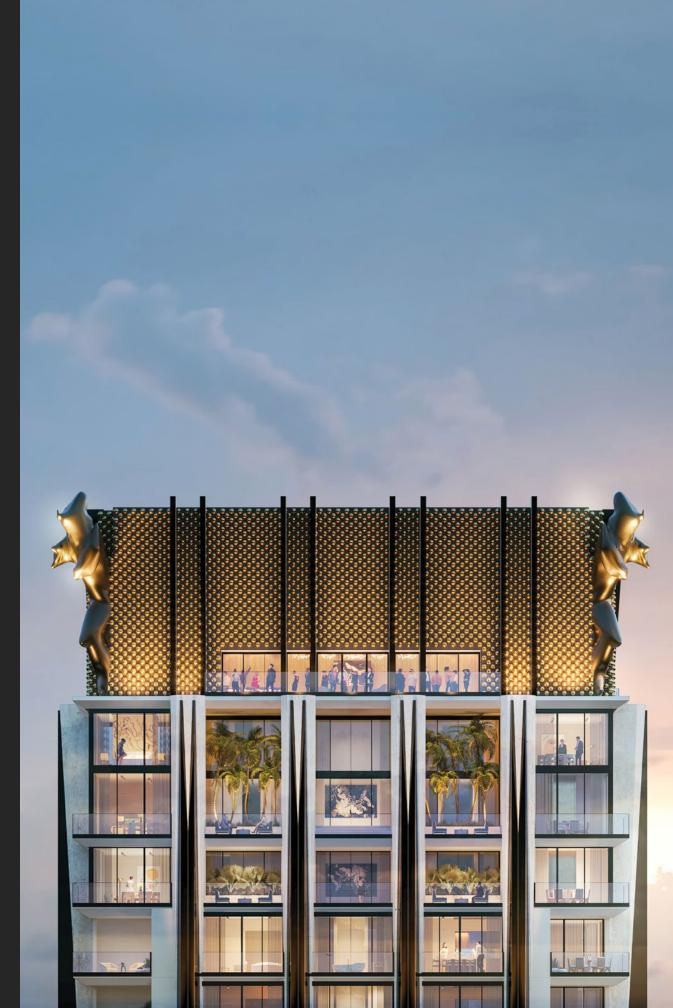

### THE MAGIC CITY'S TALLEST TOWER

THE GOLDEN CROWN ATOP 888 BRICKELL

### UNMATCHED ARCHITECTURAL INTEGRITY

888 is an architectural landmark holistically designed for lasting impact.

Creating the tallest tower has robust intention. Here, with a facade designed by renowned architect William Sofield, the exterior of the tower invites a new appreciation for beauty in Miami. Clad in limestone, a material that stands the test of time, with sculptural elements complemented by crisp black verticality that draws the eye upward.

This is an ode to the power of permanence.

This is a living dedication to the future of Miami.

888 BRICKELL FACADE

A facade of Roman travertine exudes a timeless elegance that has adorned many of the world's most iconic buildings.

Combined with bas-relief beams, the building has an expressly vertical appearance, setting it far apart from its neighbors, standing at an awe-inspiring 1,049 feet tall.