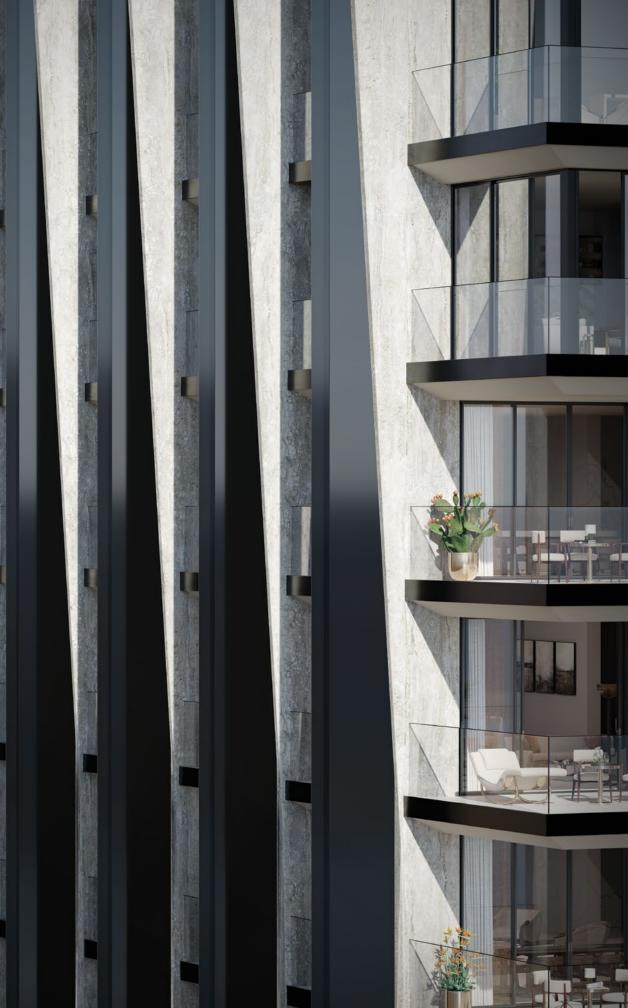

### UNMATCHED ARCHITECTURAL INTEGRITY

888 is an architectural landmark holistically designed for lasting impact.

Creating the tallest tower has robust intention. Here, with a facade designed by renowned architect William Sofield, the exterior of the tower invites a new appreciation for beauty in Miami. Clad in limestone, a material that stands the test of time, with sculptural elements complemented by crisp black verticality that draws the eye upward.

This is an ode to the power of permanence.

This is a living dedication to the future of Miami.

888 BRICKELL FACADE

A facade of Roman travertine exudes a timeless elegance that has adorned many of the world's most iconic buildings.

Combined with bas-relief beams, the building has an expressly vertical appearance, setting it far apart from its neighbors, standing at an awe-inspiring 1,049 feet tall.