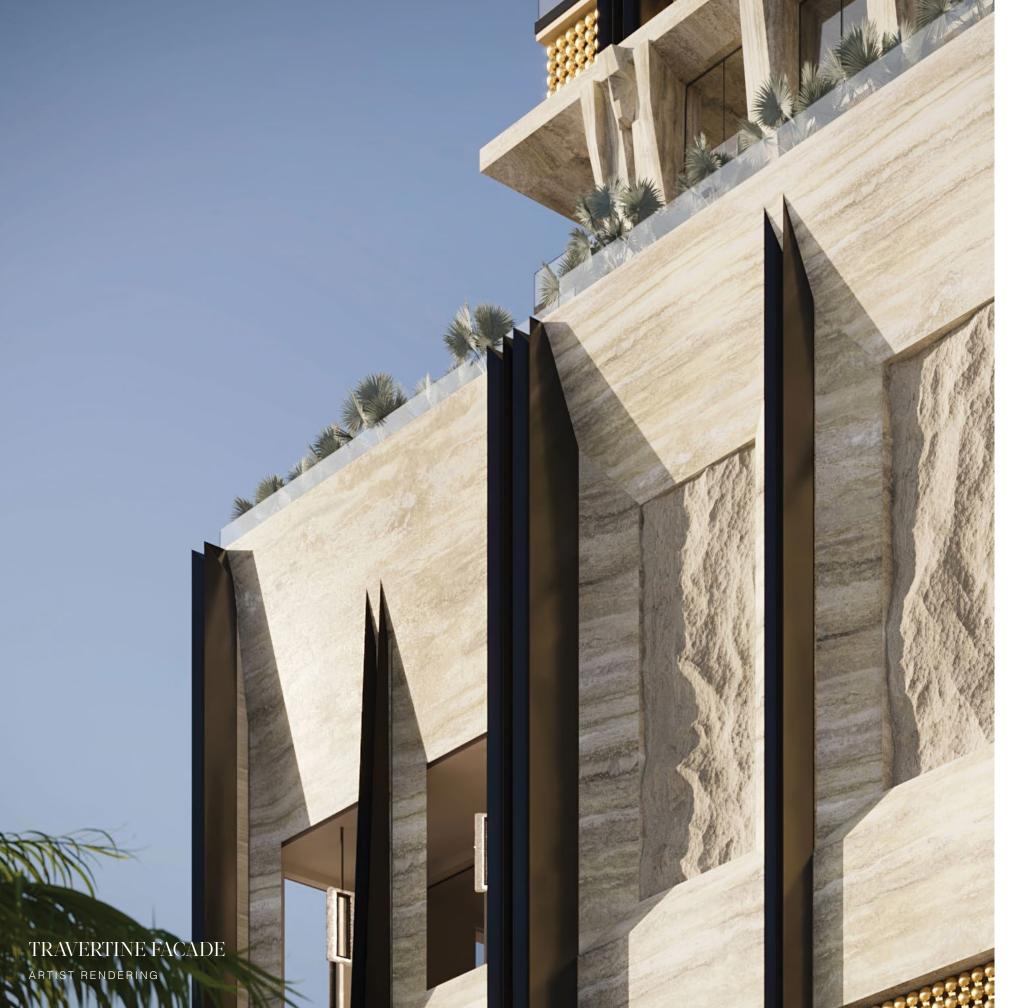

### UNMATCHED ARCHITECTURAL INTEGRITY

888 is an architectural landmark holistically designed for lasting impact.

Creating the tallest tower has robust intention. Here, with a facade designed by renowned architect William Sofield, the exterior of the tower invites a new appreciation for beauty in Miami. Clad in limestone, a material that stands the test of time, with sculptural elements complemented by crisp black verticality that draws the eye upward.

This is an ode to the power of permanence.

This is a living dedication to the future of Miami.

888 BRICKELL FACADE

A facade of Roman travertine exudes a timeless elegance that has adorned many of the world's most iconic buildings.

Combined with bas-relief beams, the building has an expressly vertical appearance, setting it far apart from its neighbors, standing at an awe-inspiring 1,049 feet tall.