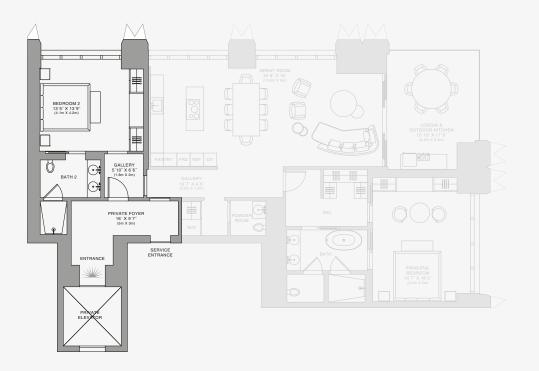

# RESIDENTIAL FLEXIBILITY, TAILORED TO YOU

Unique to 888 Brickell and designed for flexibility, homes seamlessly transition between a grand private residence, a corner hotel suite, and a highstyle hotel room.

## YOUR HOME SEAMLESSLY TRANSITIONS TO HOTEL SUITE(S)

FLEXIBLE FLOORPLANS, DESIGNED FOR YOUR LIFESTYLE. A DEDICATION TO DISCRETION, AS RESIDENTS REQUIRE.

### GRAND PRIVATE RESIDENCE:

The Dolce&Gabbana residence in its grandest form, two ensuite Bedrooms plus a Powder Room live graciously with a corner Great Room extending to a generous Loggia with Outdoor Kitchen.

#### DOLCE&GABBANA HOTEL SUITE:

With the Secondary Bedroom transitioned into a high-style hotel room, the Primary Bedroom and Great Room with Loggia become an intimate private residence or hotel suite.

### DOLCE&GABBANA HOTEL ROOM:

With a separate entrance from the private foyer, this thoughtfully conceived hotel room is a world of its own in Dolce&Gabbana splendor, independent of the corner suite.

DOLCE&GABBANA F/W 23