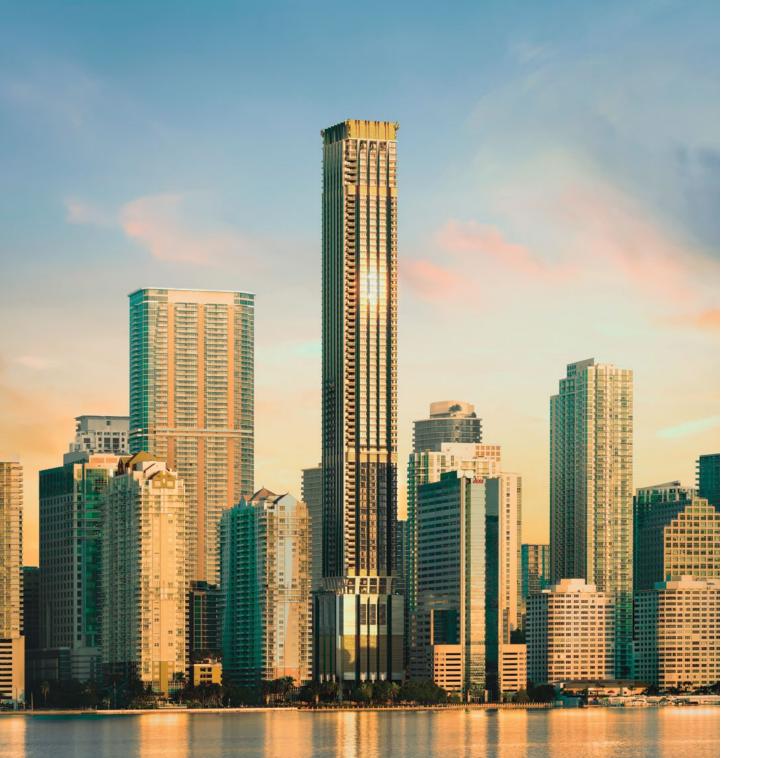

### THE MAGIC CITY'S TALLEST TOWER

THE GOLDEN CROWN ATOP 888 BRICKELL

### UNMATCHED ARCHITECTURAL INTEGRITY

888 is an architectural landmark holistically designed for lasting impact.

Creating the tallest tower has robust intention. Here, with a facade designed by renowned architect William Sofield, the exterior of the tower invites a new appreciation for beauty in Miami. Clad in limestone, a material that stands the test of time, with sculptural elements complemented by crisp black verticality that draws the eye upward.

Combined with bas-relief beams, the building has an expressly vertical appearance, setting it far apart from its neighbors, standing at an awe-inspiring 1,049 feet tall.