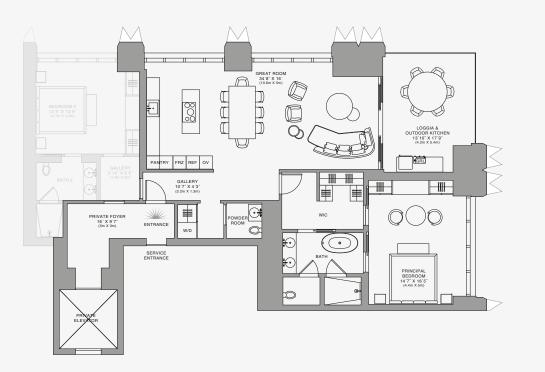

### GRAND PRIVATE RESIDENCE:

The Dolce&Gabbana residence in its grandest form, two ensuite Bedrooms plus a Powder Room live graciously with a corner Great Room extending to a generous Loggia with Outdoor Kitchen.

#### DOLCE&GABBANA HOTEL SUITE:

With the Secondary Bedroom transitioned into a high-style hotel room, the Primary Bedroom and Great Room with Loggia become an intimate private residence or hotel suite.

### DOLCE&GABBANA HOTEL ROOM:

With a separate entrance from the private foyer, this thoughtfully conceived hotel room is a world of its own in Dolce&Gabbana splendor, independent of the corner suite.

DOLCE&GABBANA F/W 23