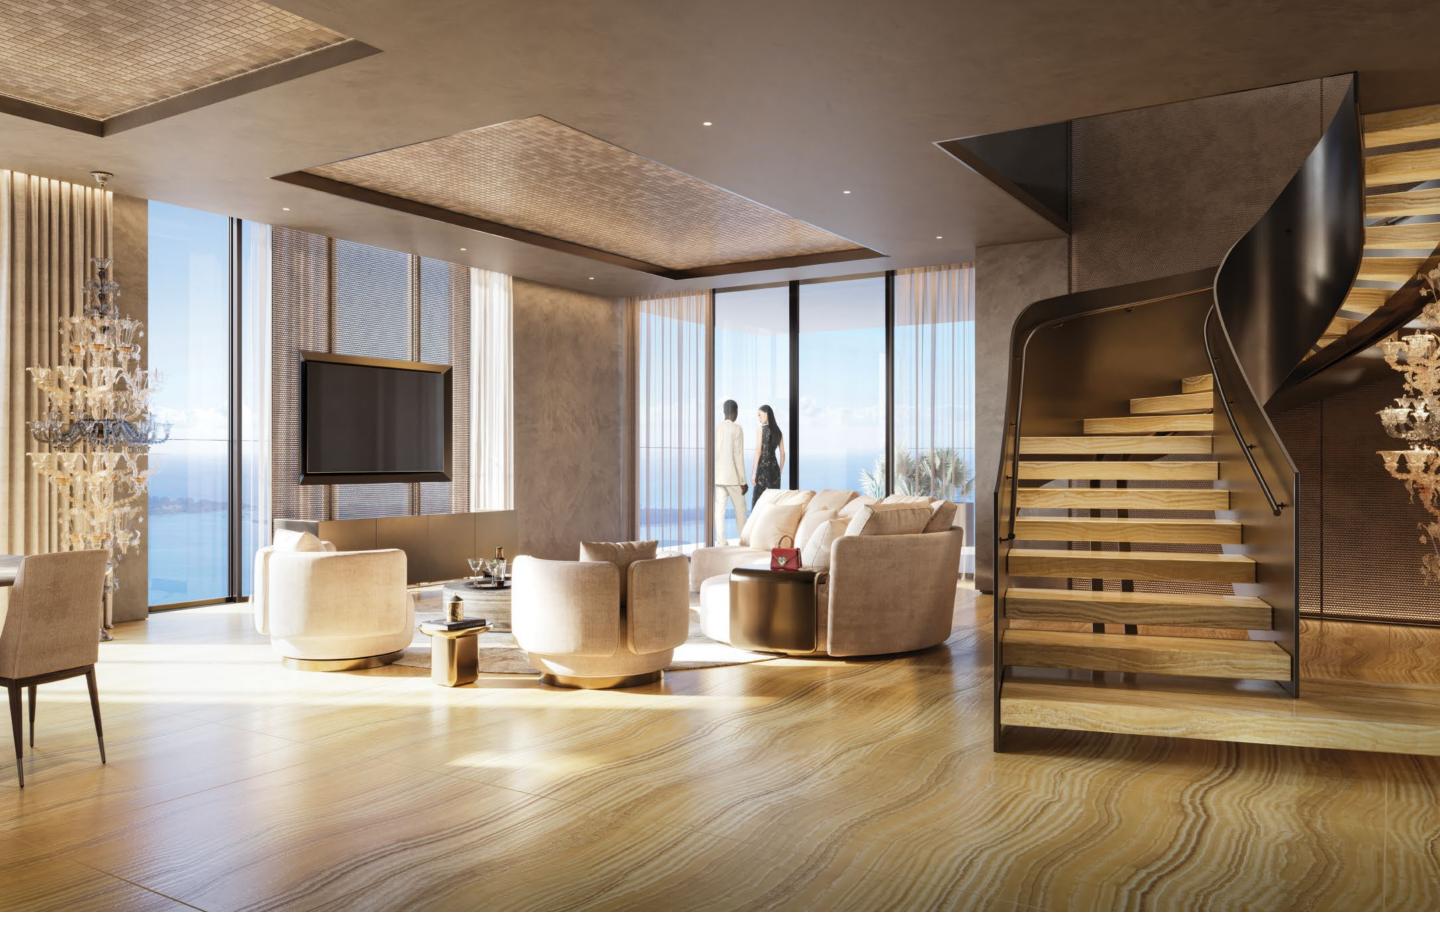

#### TRAVERTINO GIALLO

Used by the Romans and sourced from the finest quarries in Italy, this is a material that makes any moment feel monumental.