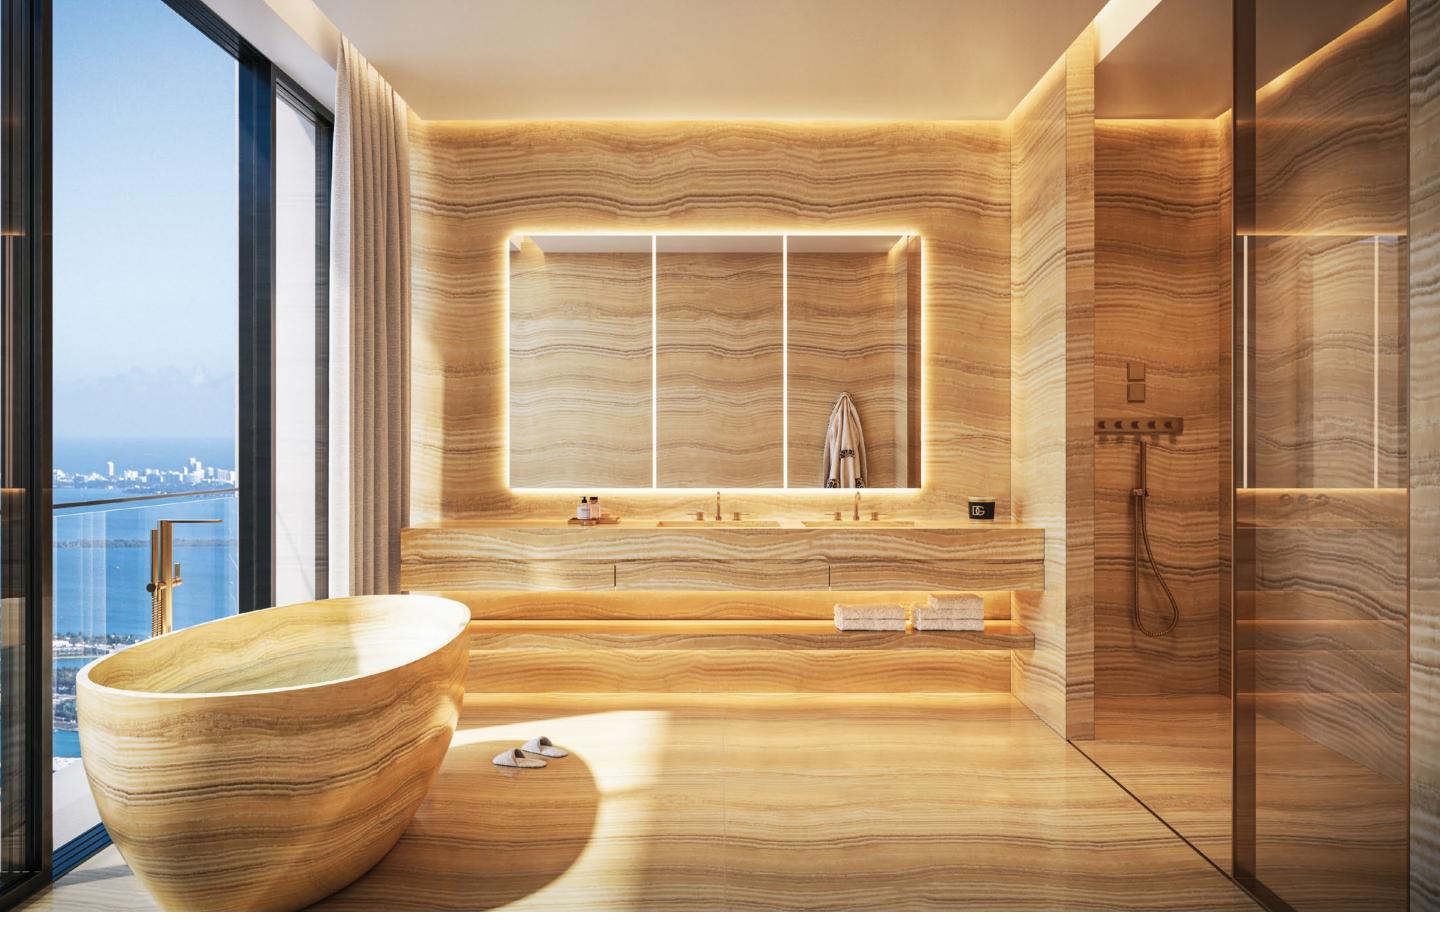

## PRIMARY BATHROOM

Custom bathrooms designed by Dolce&Gabbana

BATHROOM IN TRAVERTINO GIALLO

#### TRAVERTINO GIALLO

Used by the Romans and sourced from the finest quarries in Italy, this is a material that makes any moment feel monumental.