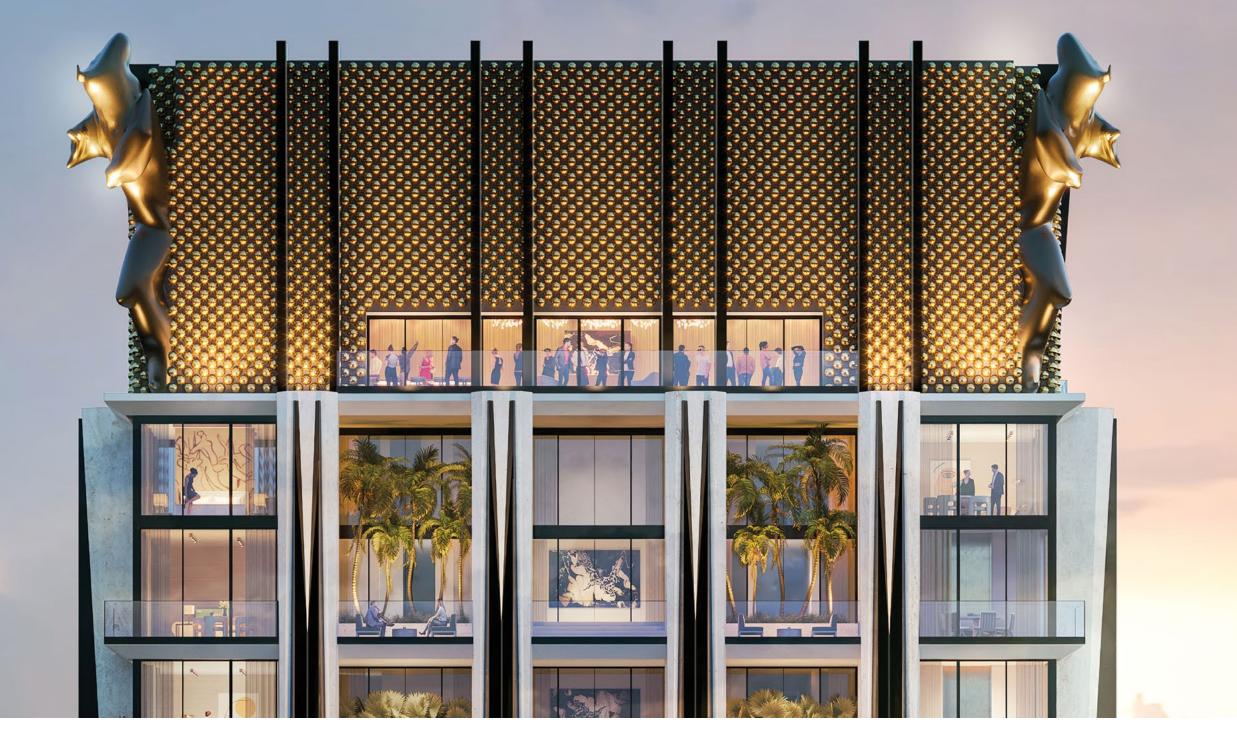

### THE MAGIC CITY'S TALLEST TOWER

THE GOLDEN CROWN ATOP 888 BRICKELL

### UNMATCHED ARCHITECTURAL INTEGRITY

888 is an architectural landmark holistically designed for lasting impact.

Creating the tallest tower has robust intention. Here, with a facade designed by renowned architect William Sofield, the exterior of the tower invites a new appreciation for beauty in Miami. Clad in limestone, a material that stands the test of time, with sculptural elements complemented by crisp black verticality that draws the eye upward.

This is an ode to the power of permanence.

This is a living dedication to the future of Miami.

888 BRICKELL FACADE

A facade of Roman travertine exudes a timeless elegance that has adorned many of the world's most iconic buildings.

Combined with bas-relief beams, the building has an expressly vertical appearance, setting it far apart from its neighbors, standing at an awe-inspiring 1,049 feet tall.