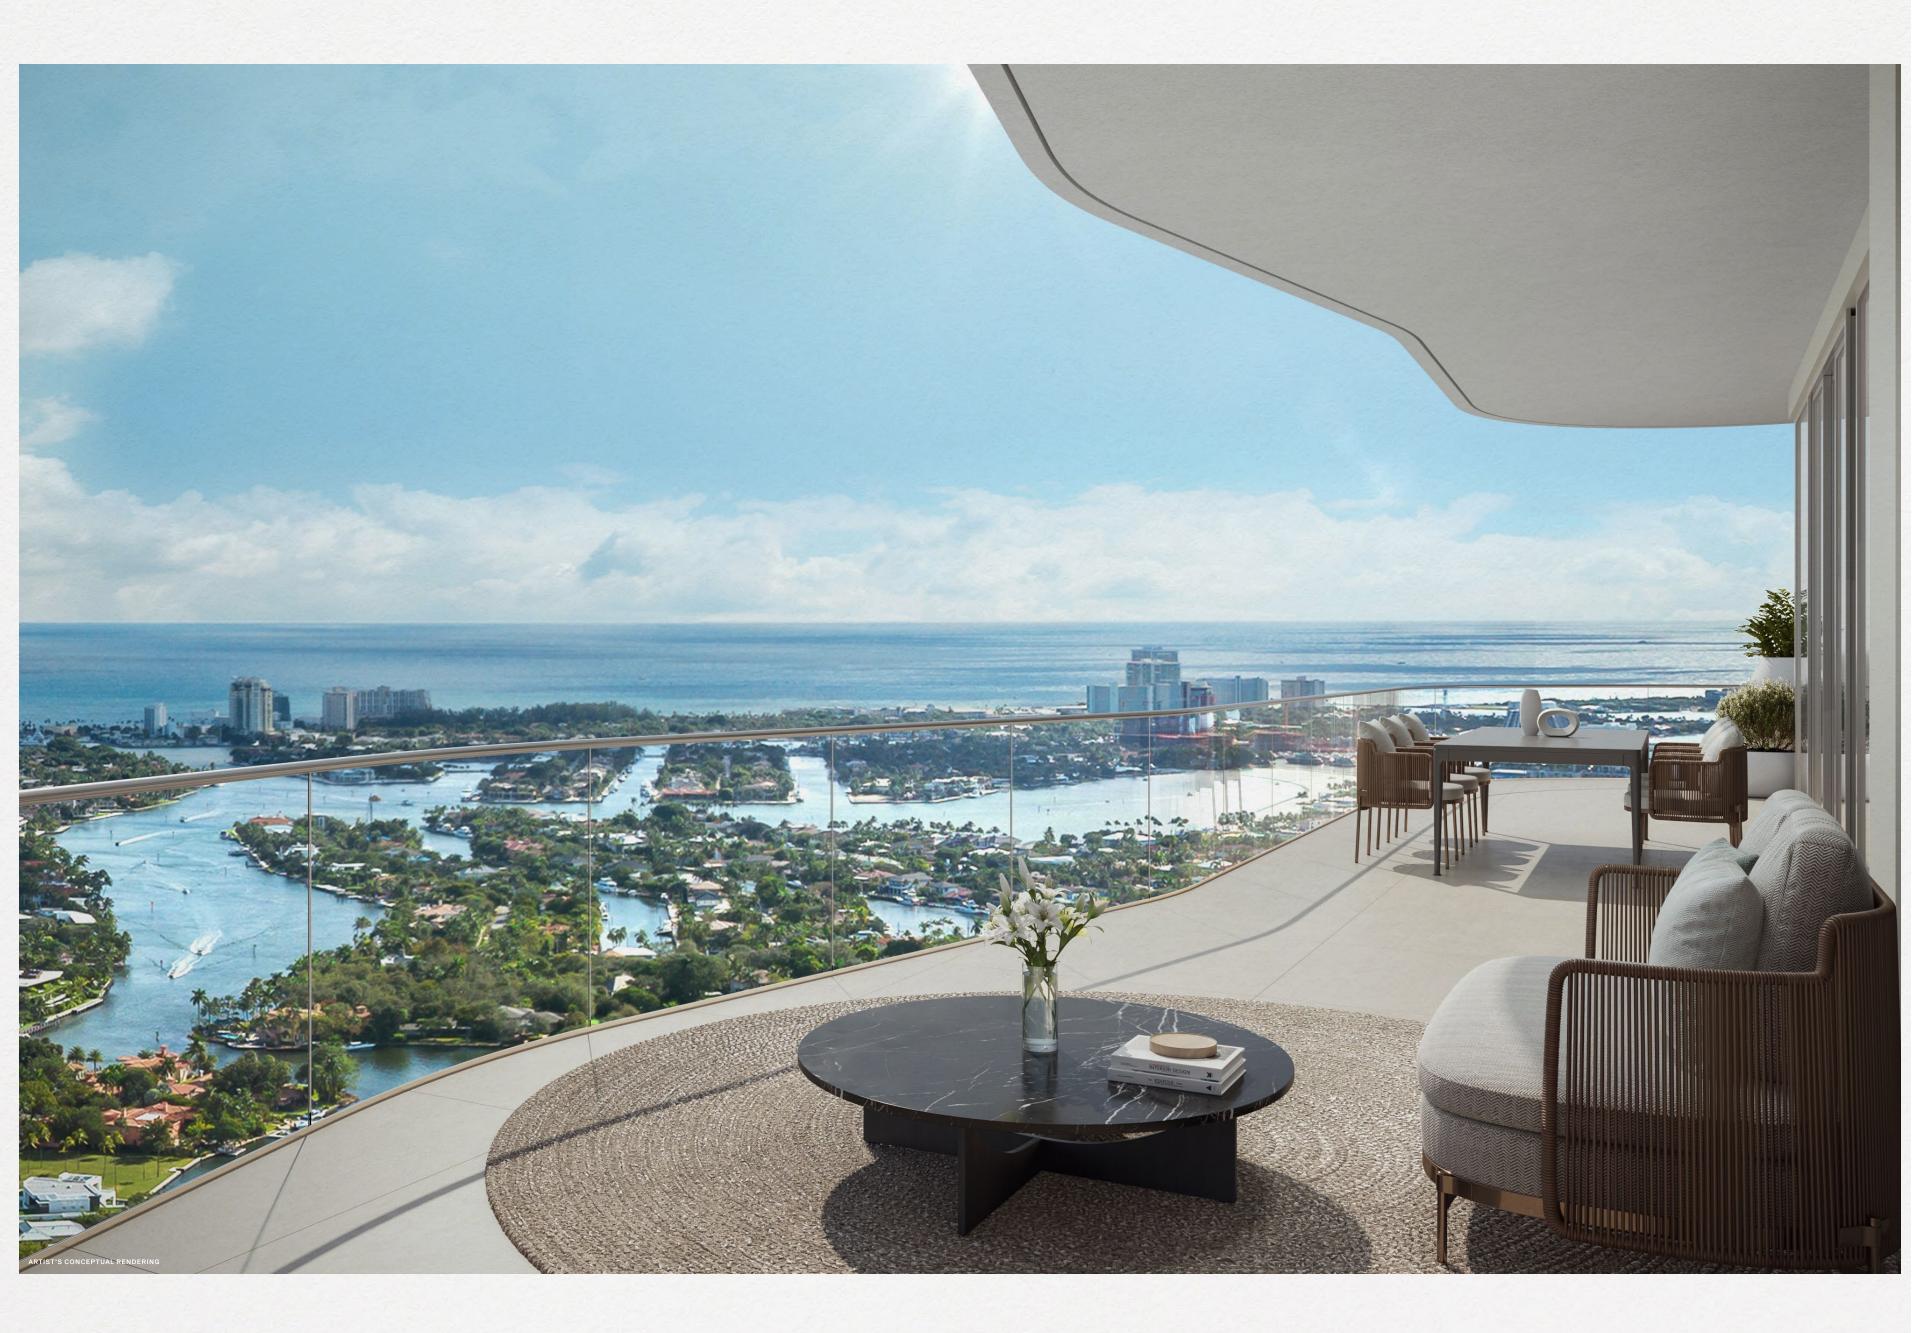

### RESIDENCE 05A

#### **RESIDENCE 05A**

3 Bedrooms | 3.5 Bathrooms

Interior: 2,190 SF | Terrace: 252 SF