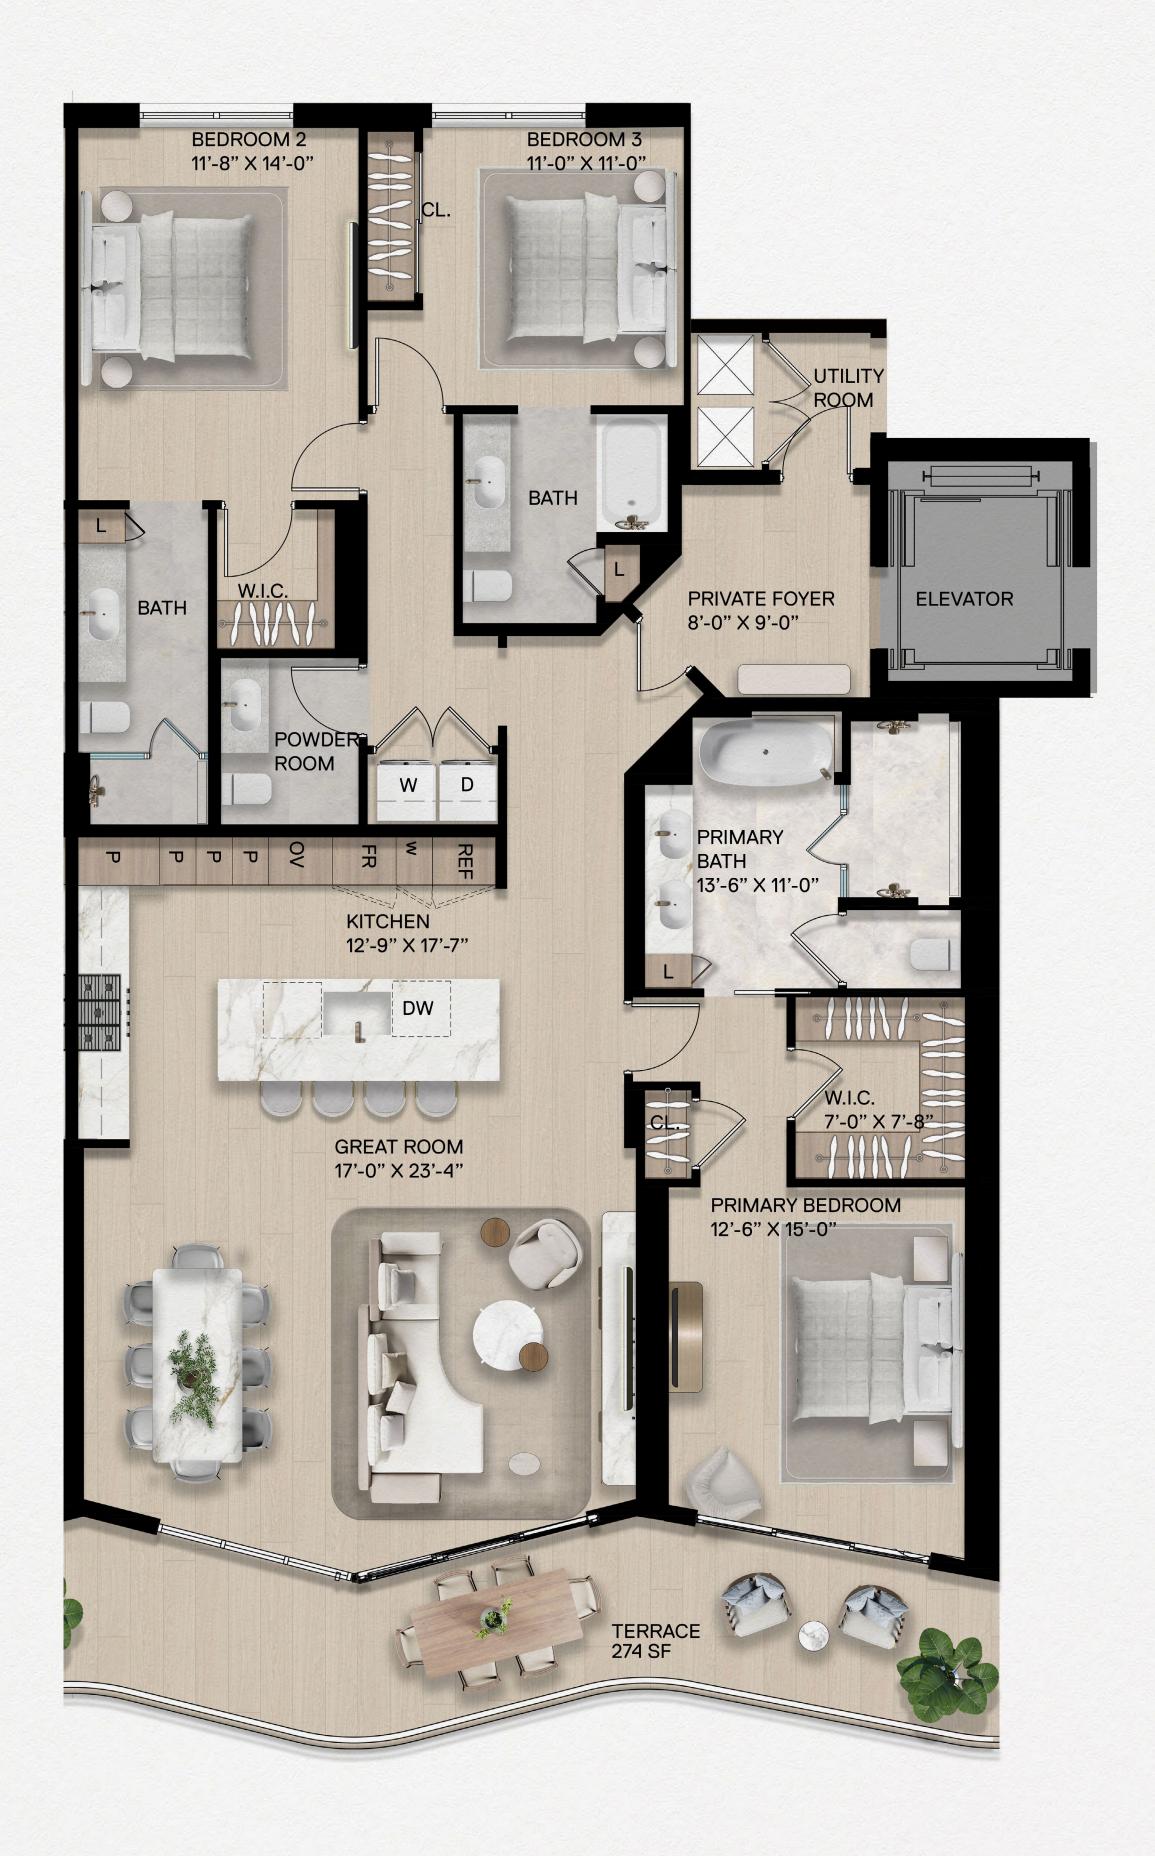

### RESIDENCE 05A

#### **RESIDENCE 05A**

3 Bedrooms | 3.5 Bathrooms

Interior: 2,190 SF | Terrace: 252 SF