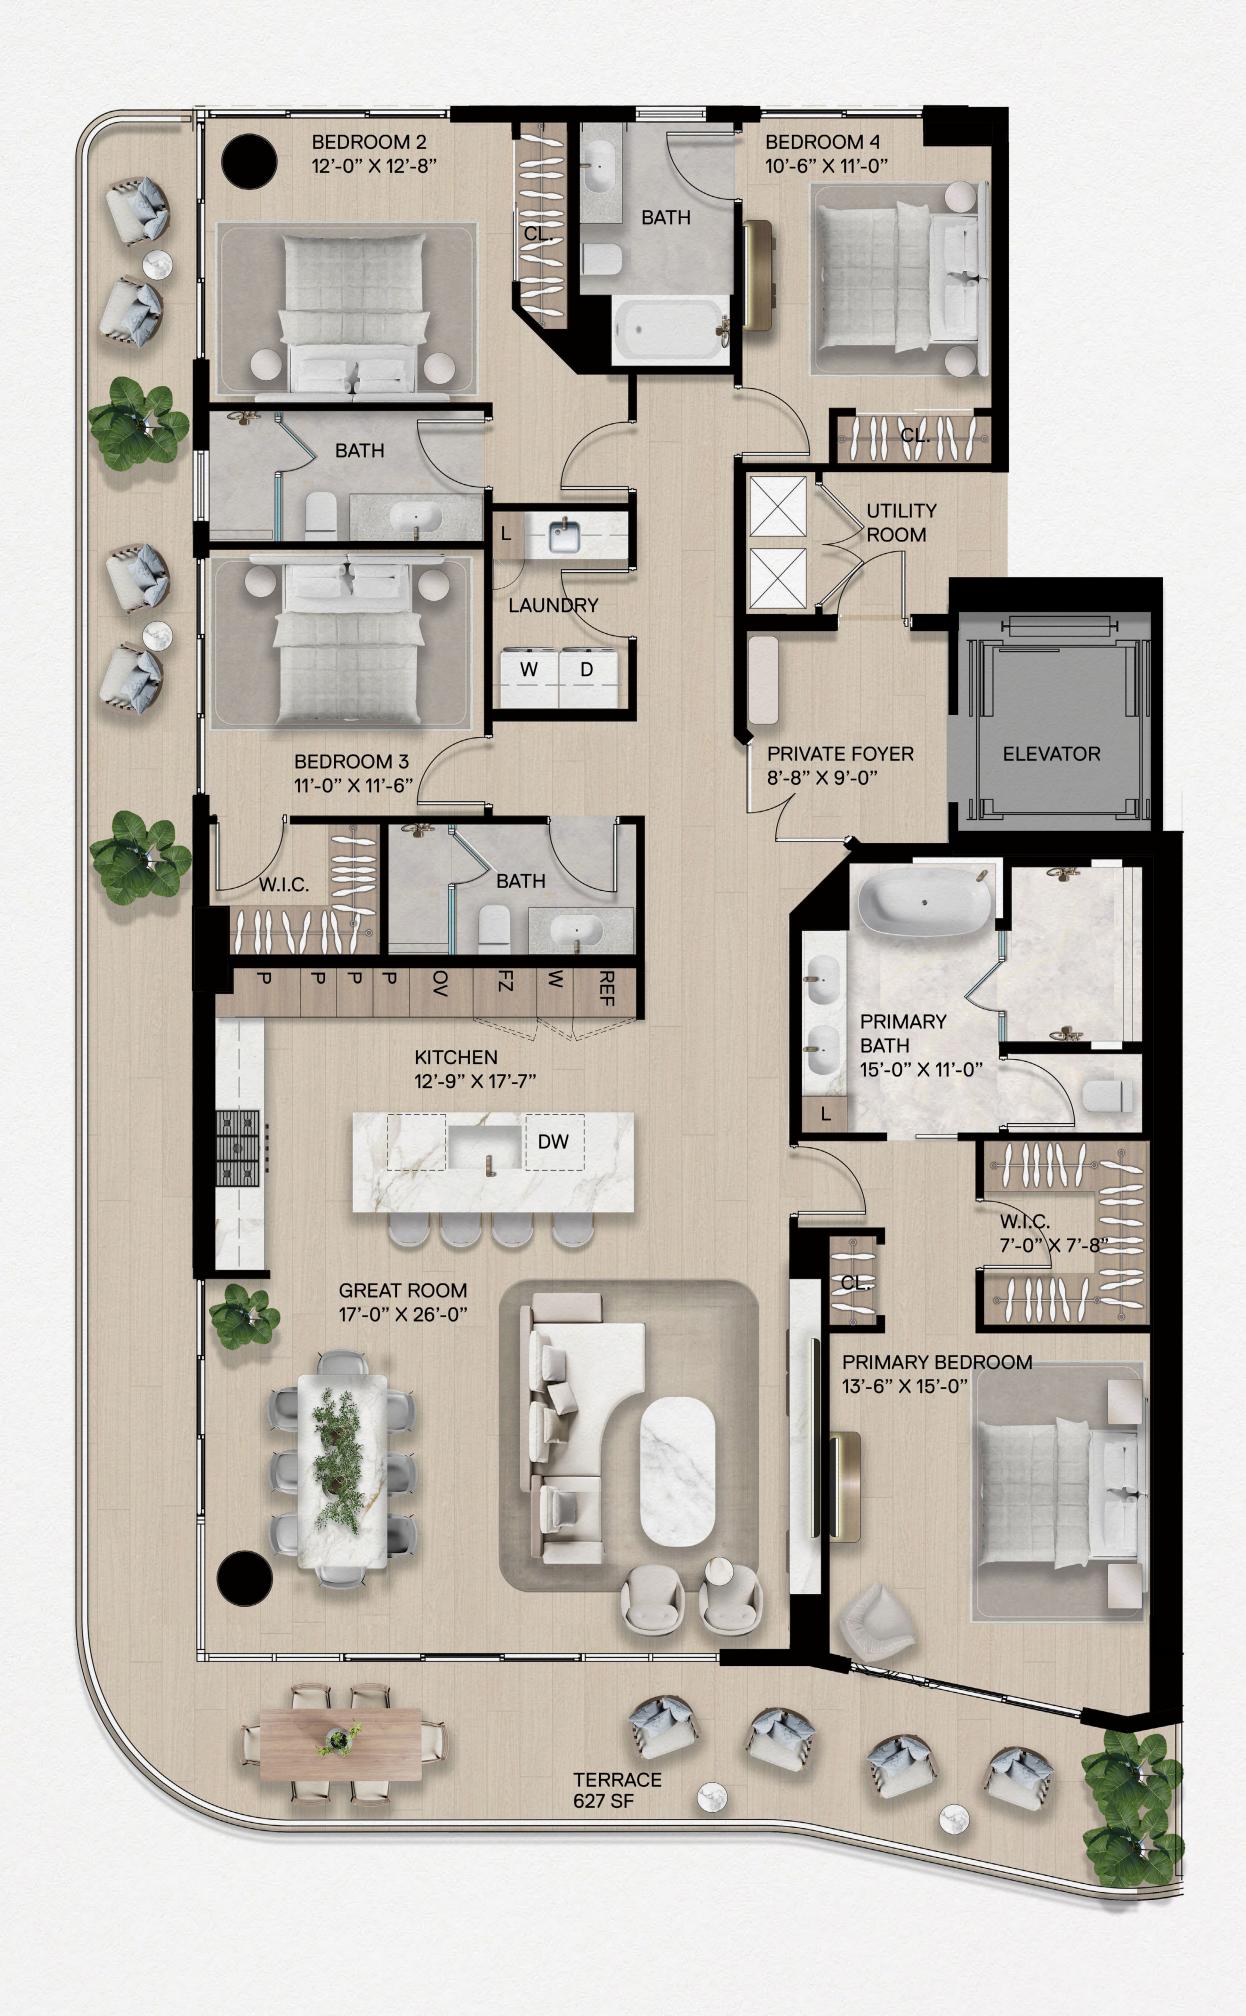

### RESIDENCE 01B

### **RESIDENCE 01B**

4 Bedrooms | 4 Bathrooms

Interior: 2,502 SF | Terrace: 627 SF