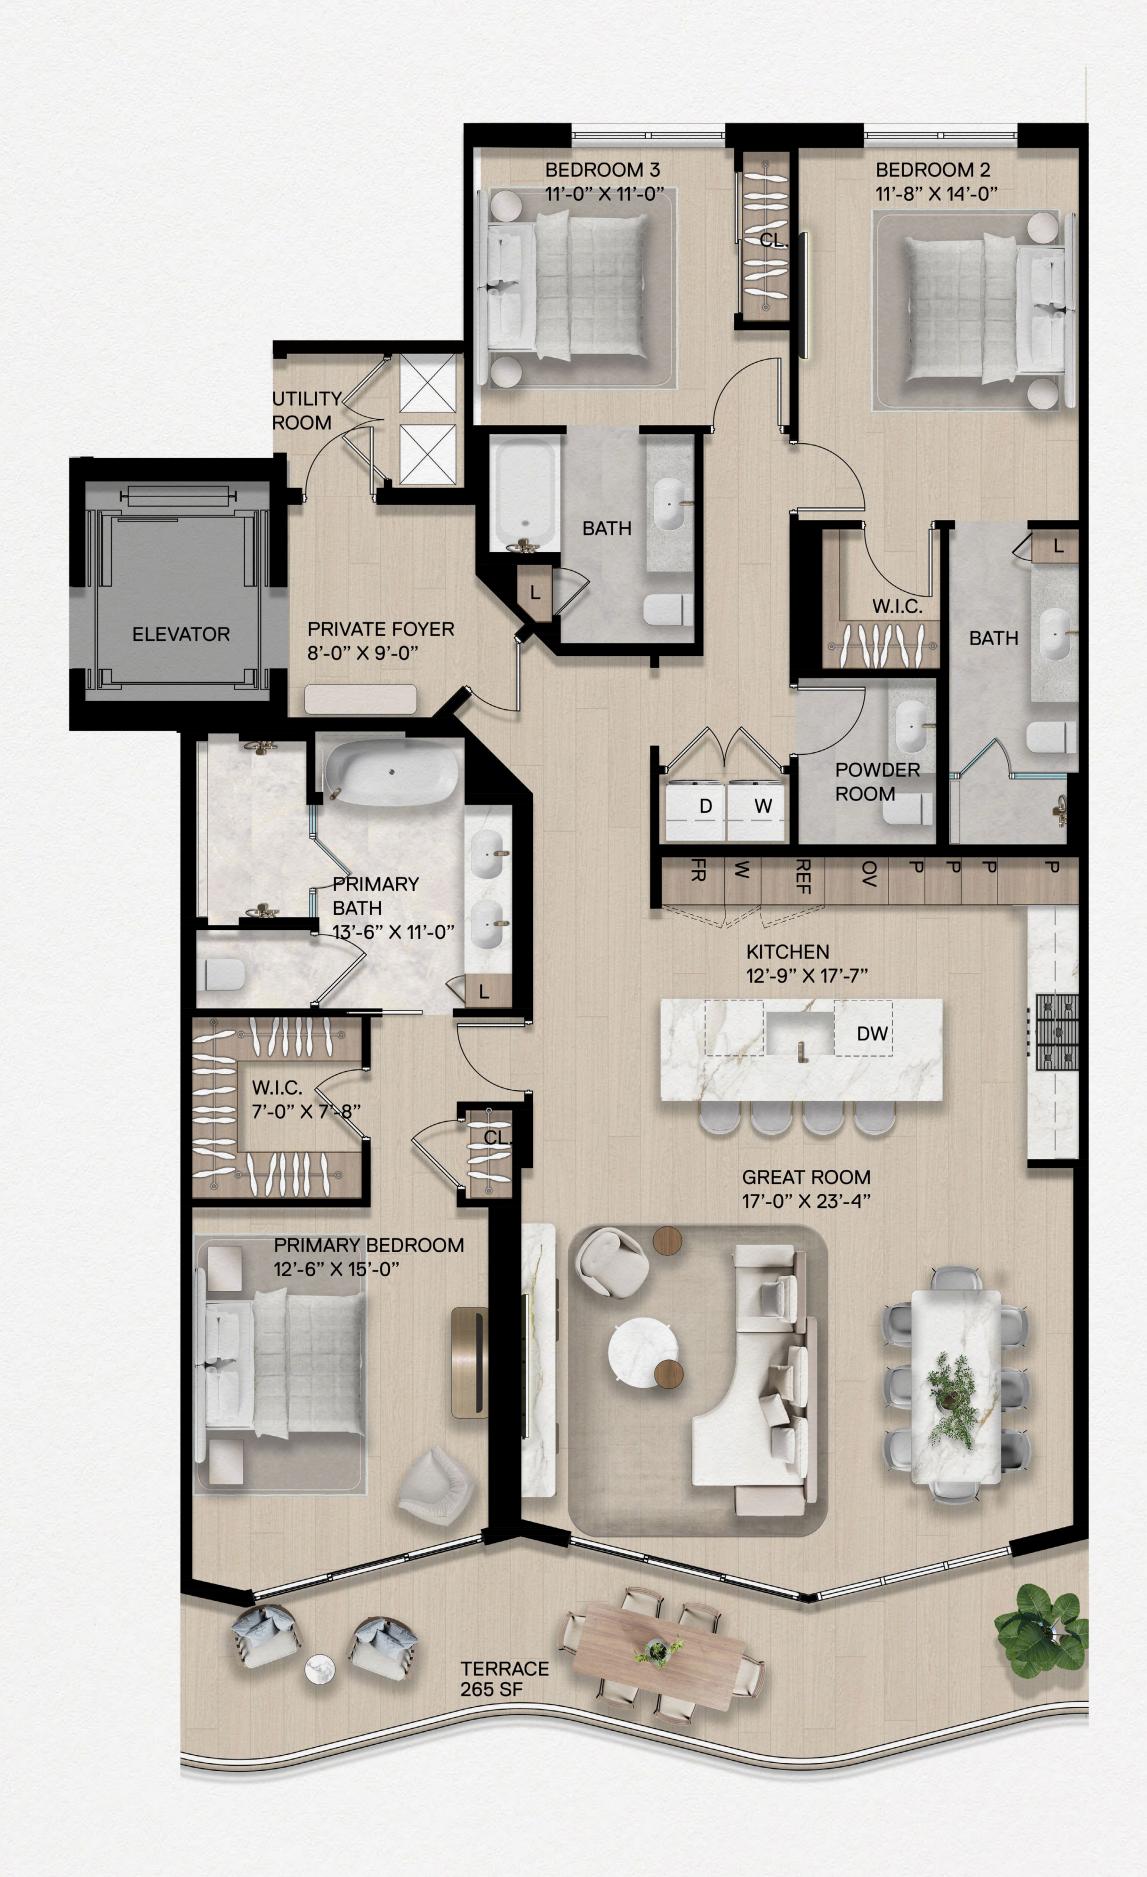

### RESIDENCE 03A

### **RESIDENCE 03A**

3 Bedrooms | 3.5 Bathrooms

Interior: 2,144 SF | Terrace: 265 SF