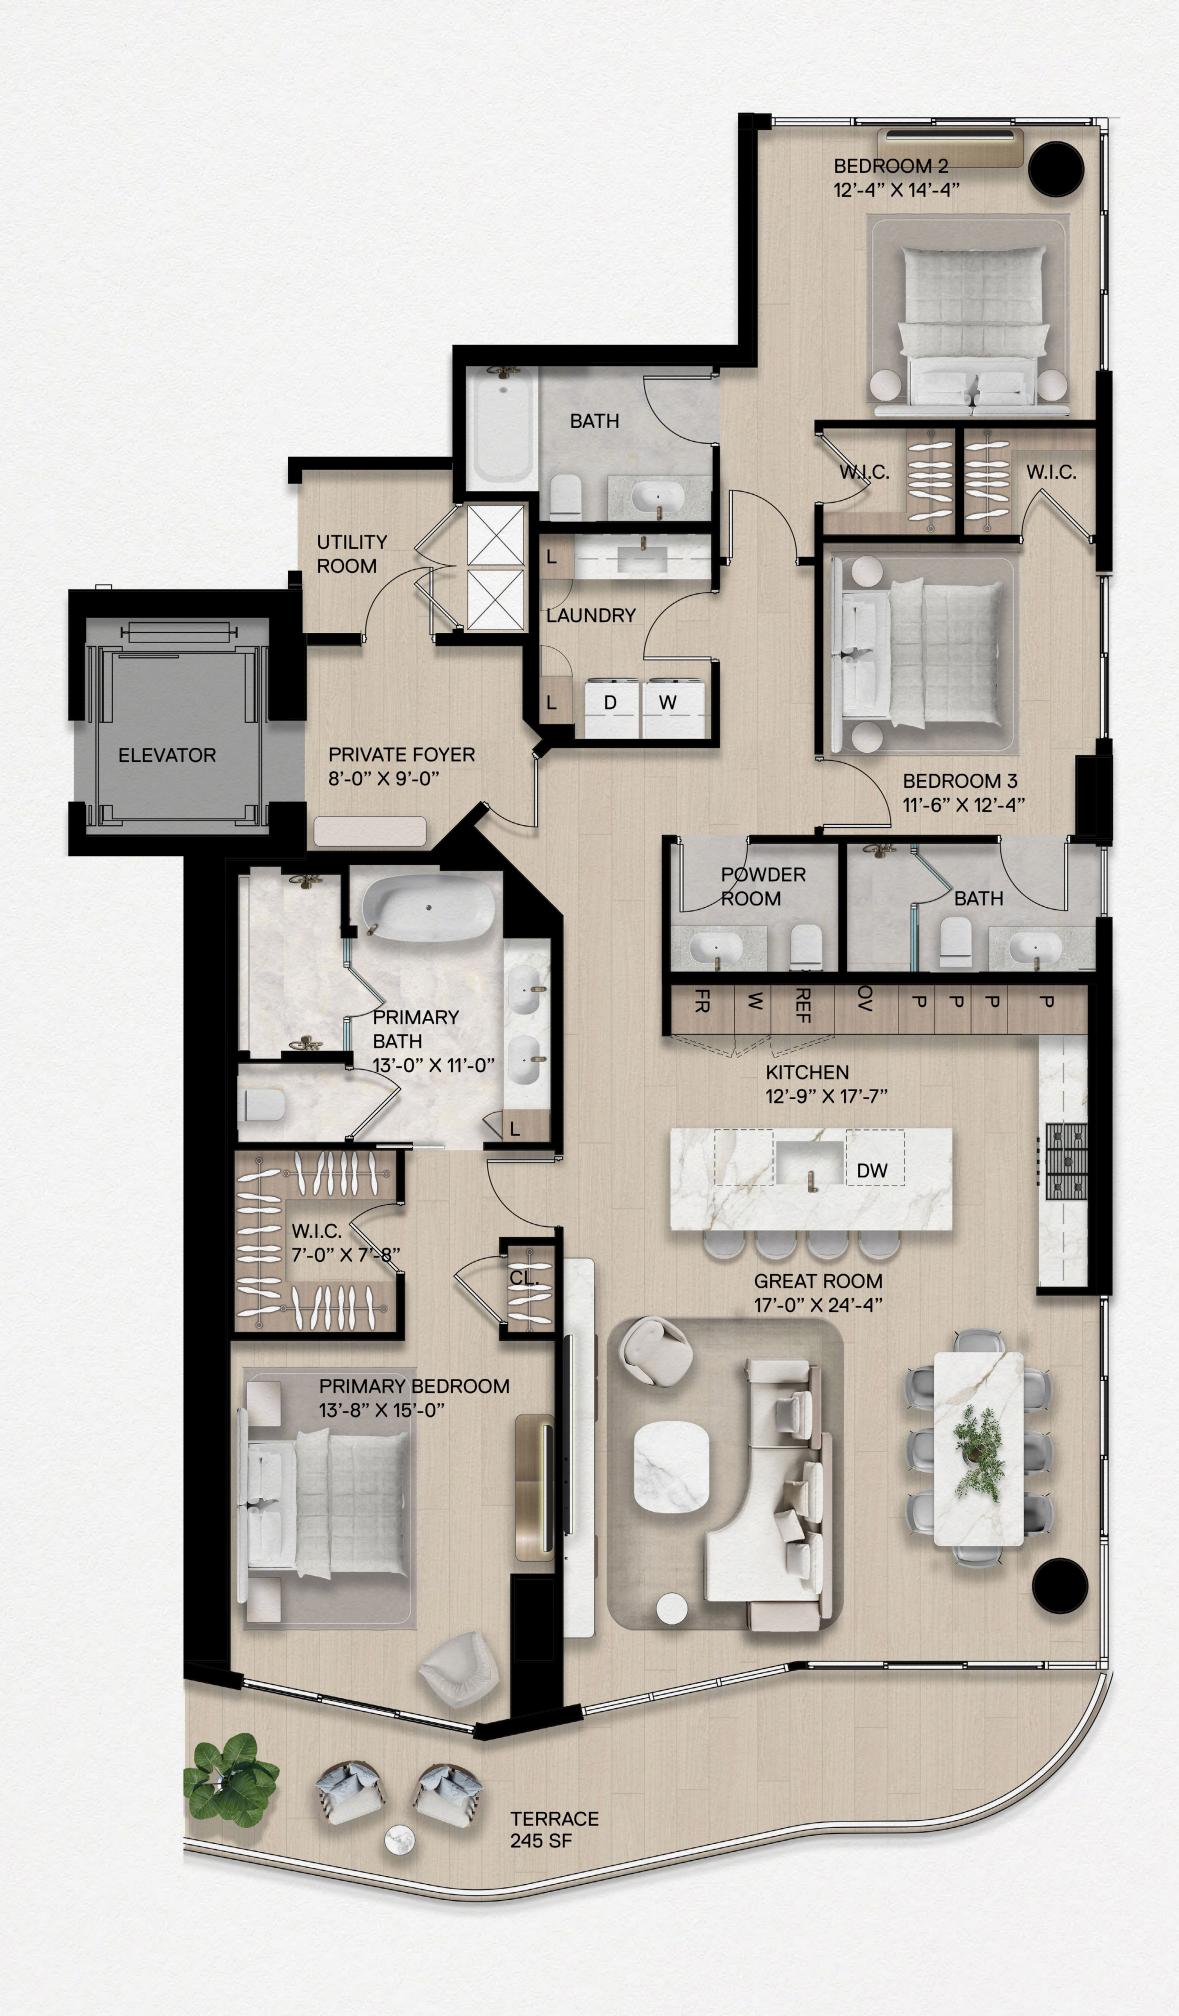

### RESIDENCE 05B

#### **RESIDENCE 05B**

3 Bedrooms | 3.5 Bathrooms

Interior: 2,220 SF | Terrace: 245 SF