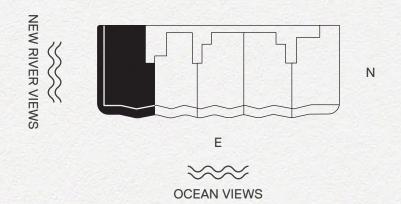

# RESIDENCE 01A

#### **RESIDENCE 01A**

4 Bedrooms | 4 Bathrooms

Interior: 2,516 SF | Terrace: 630 SF