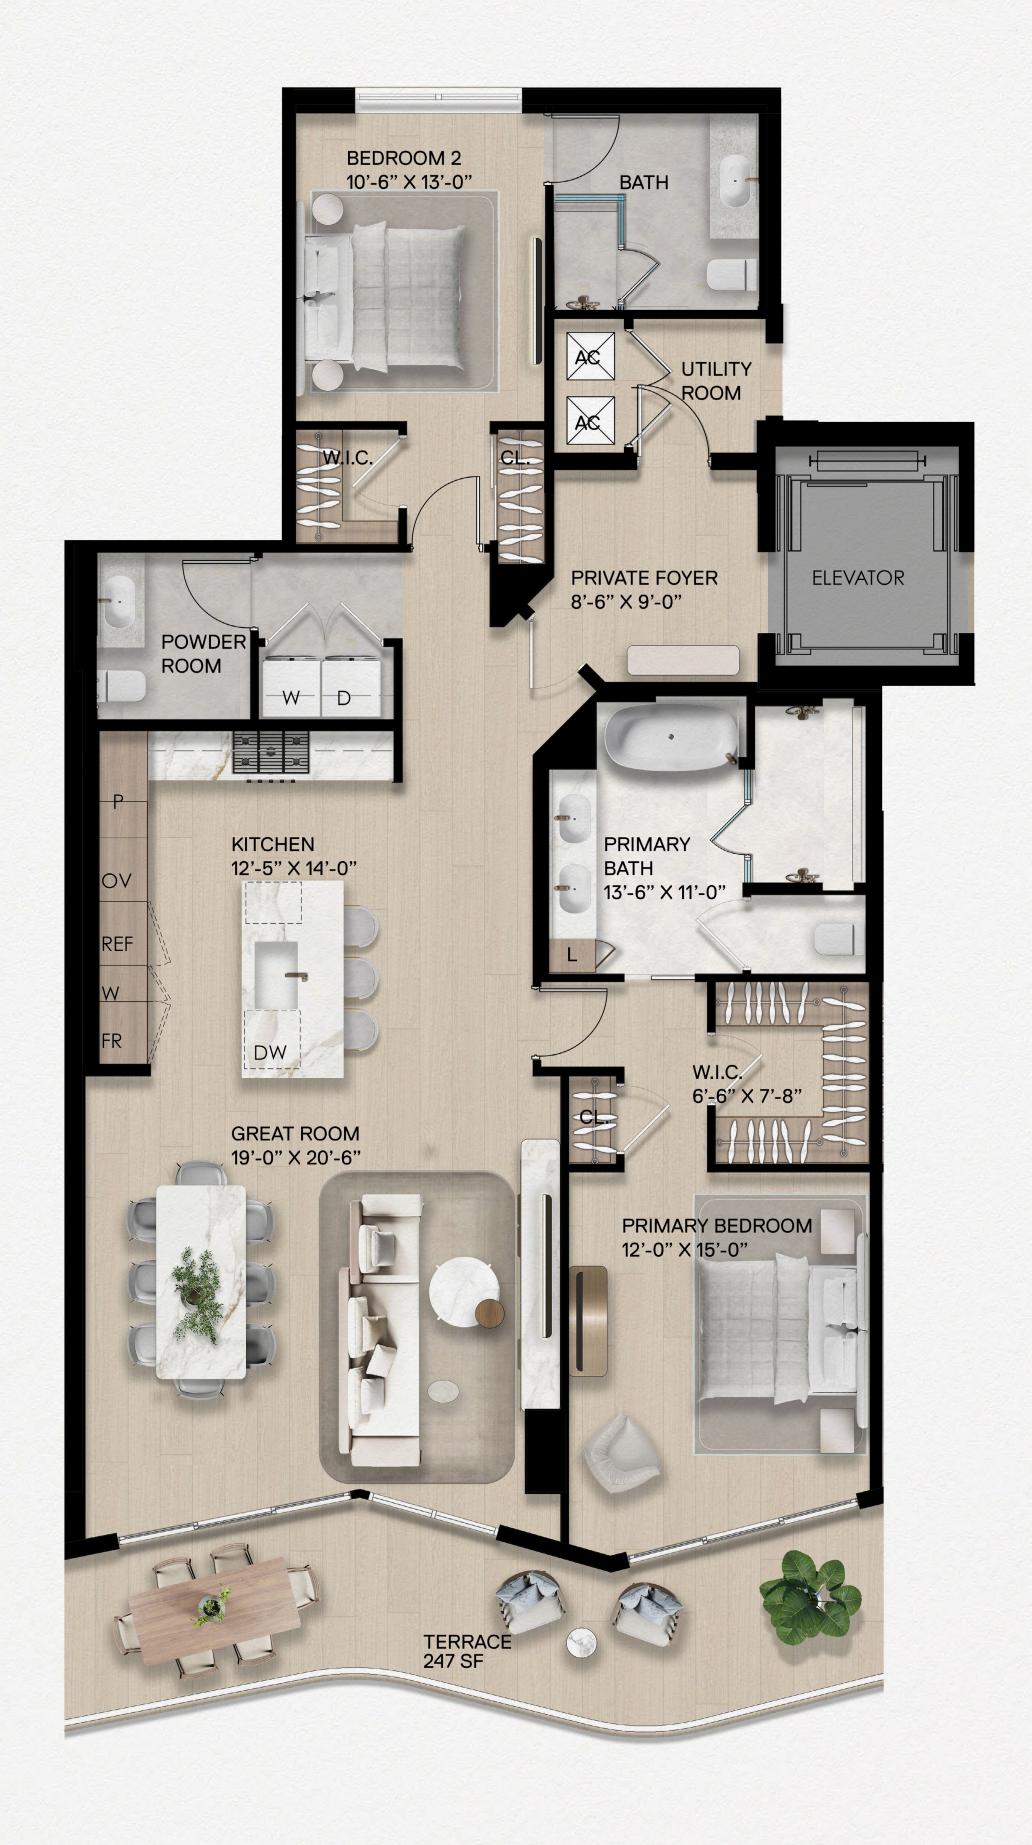

# RESIDENCE 02A

### **RESIDENCE 02A**

2 Bedrooms | 2.5 Bathrooms

Interior: 1,812 SF | Terrace: 247 SF