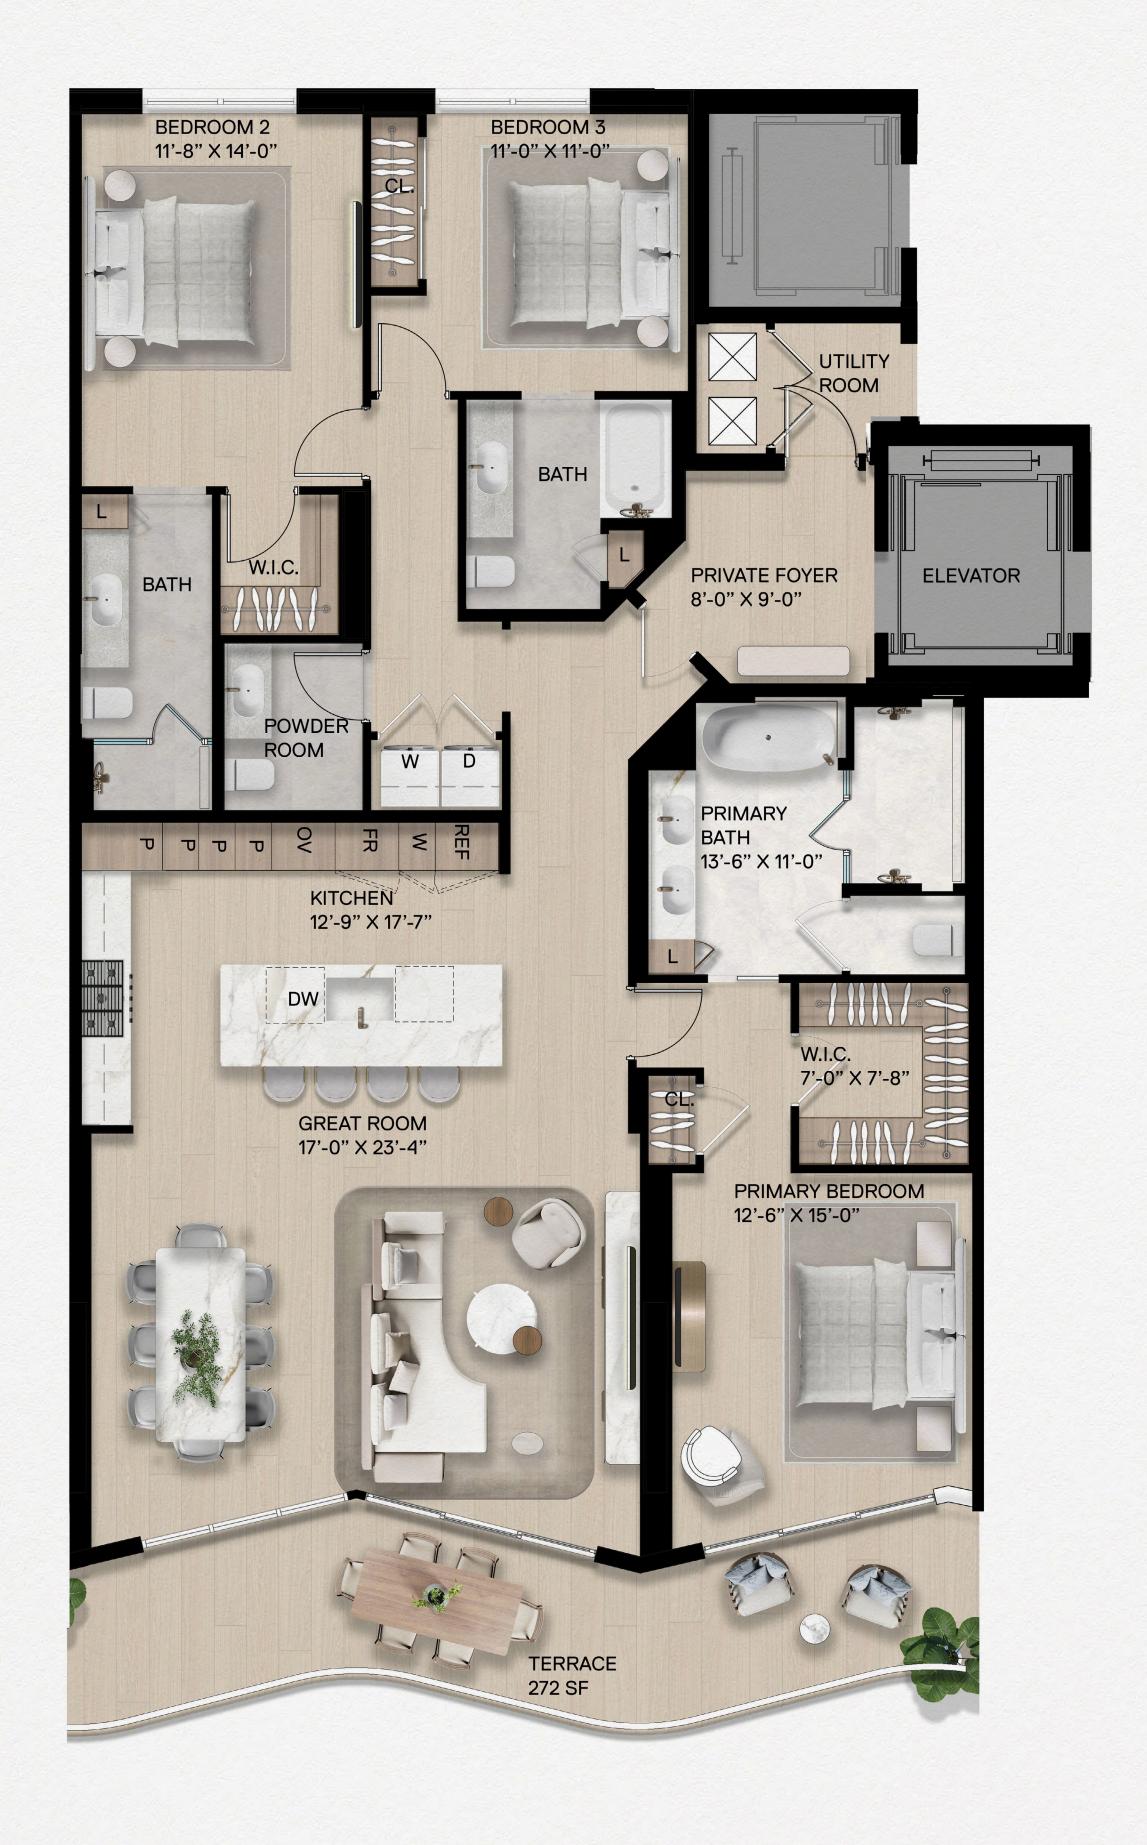

### RESIDENCE 04B

#### **RESIDENCE 04B**

3 Bedrooms | 3.5 Bathrooms

Interior: 2,182 SF | Terrace: 272 SF