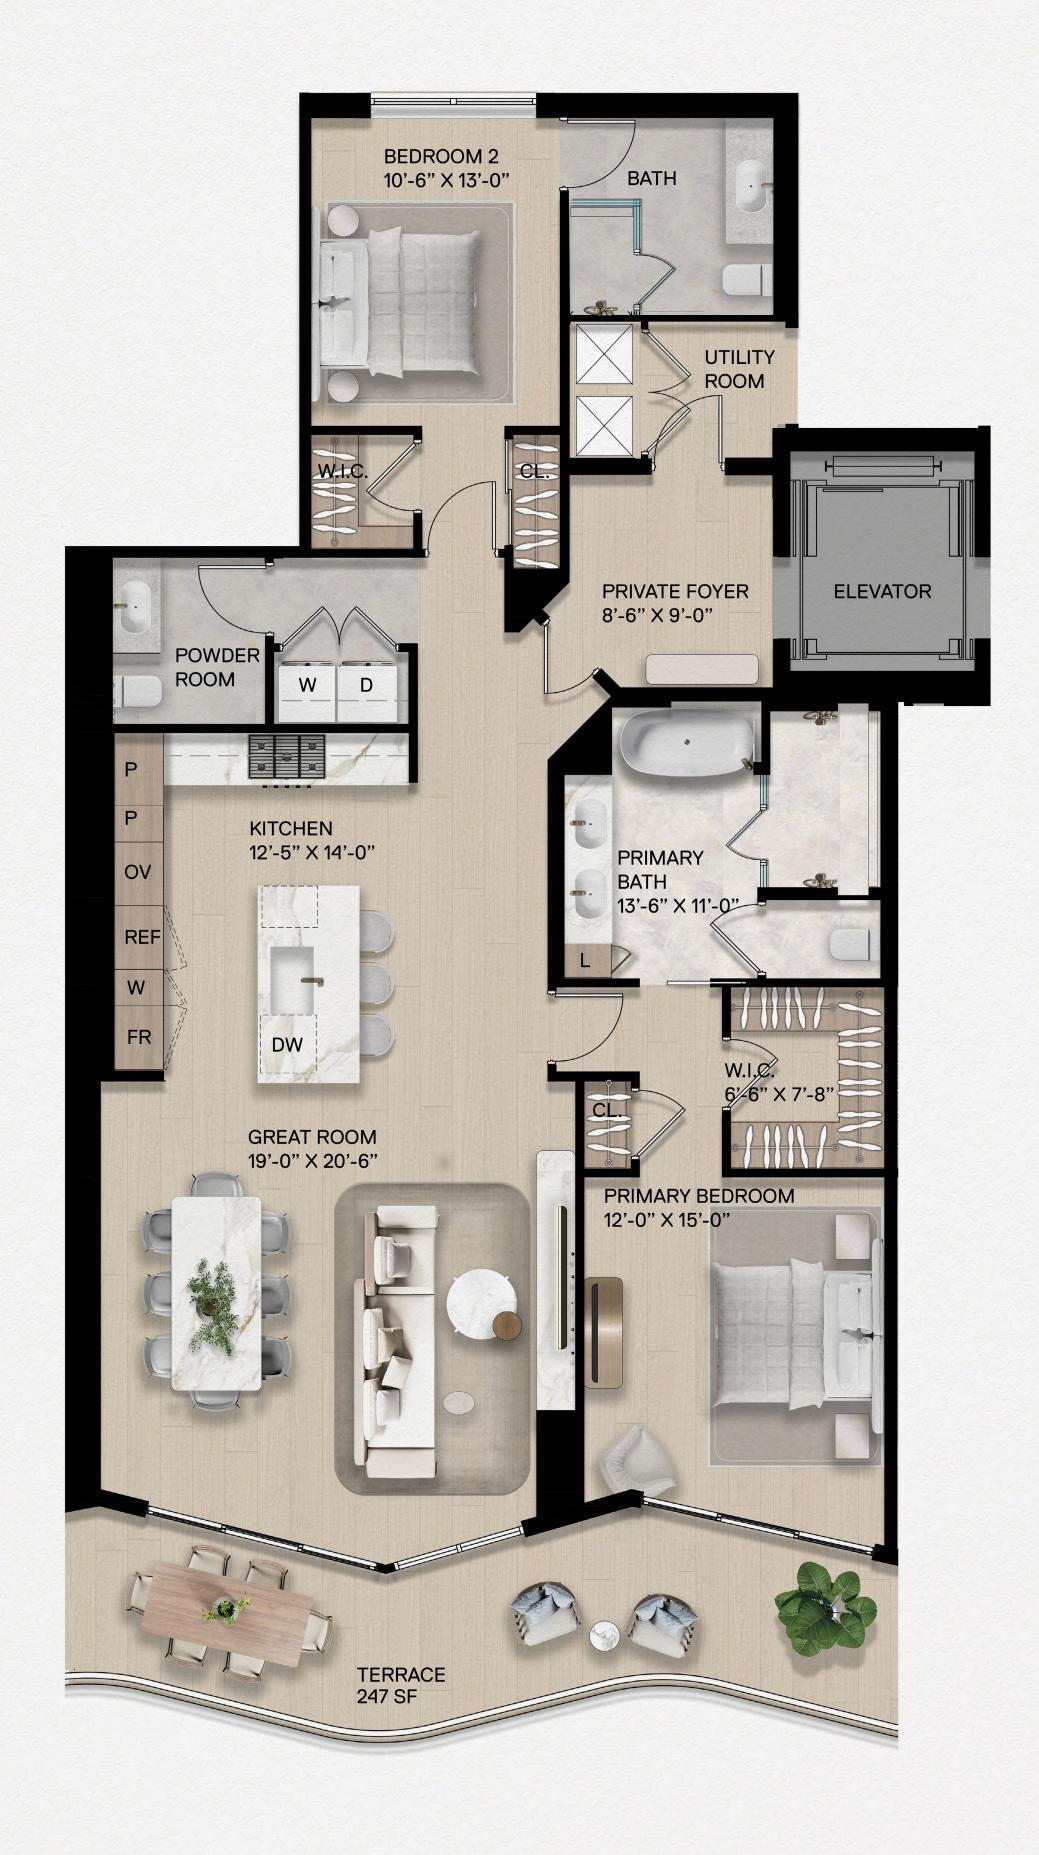

# RESIDENCE 02A

### **RESIDENCE 02A**

2 Bedrooms | 2.5 Bathrooms

Interior: 1,812 SF | Terrace: 247 SF