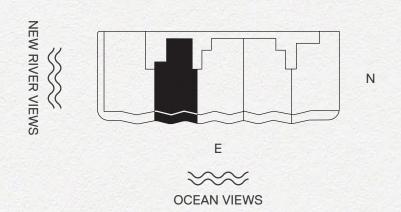

# RESIDENCE 01A

#### **RESIDENCE 01A**

4 Bedrooms | 4 Bathrooms

Interior: 2,516 SF | Terrace: 630 SF