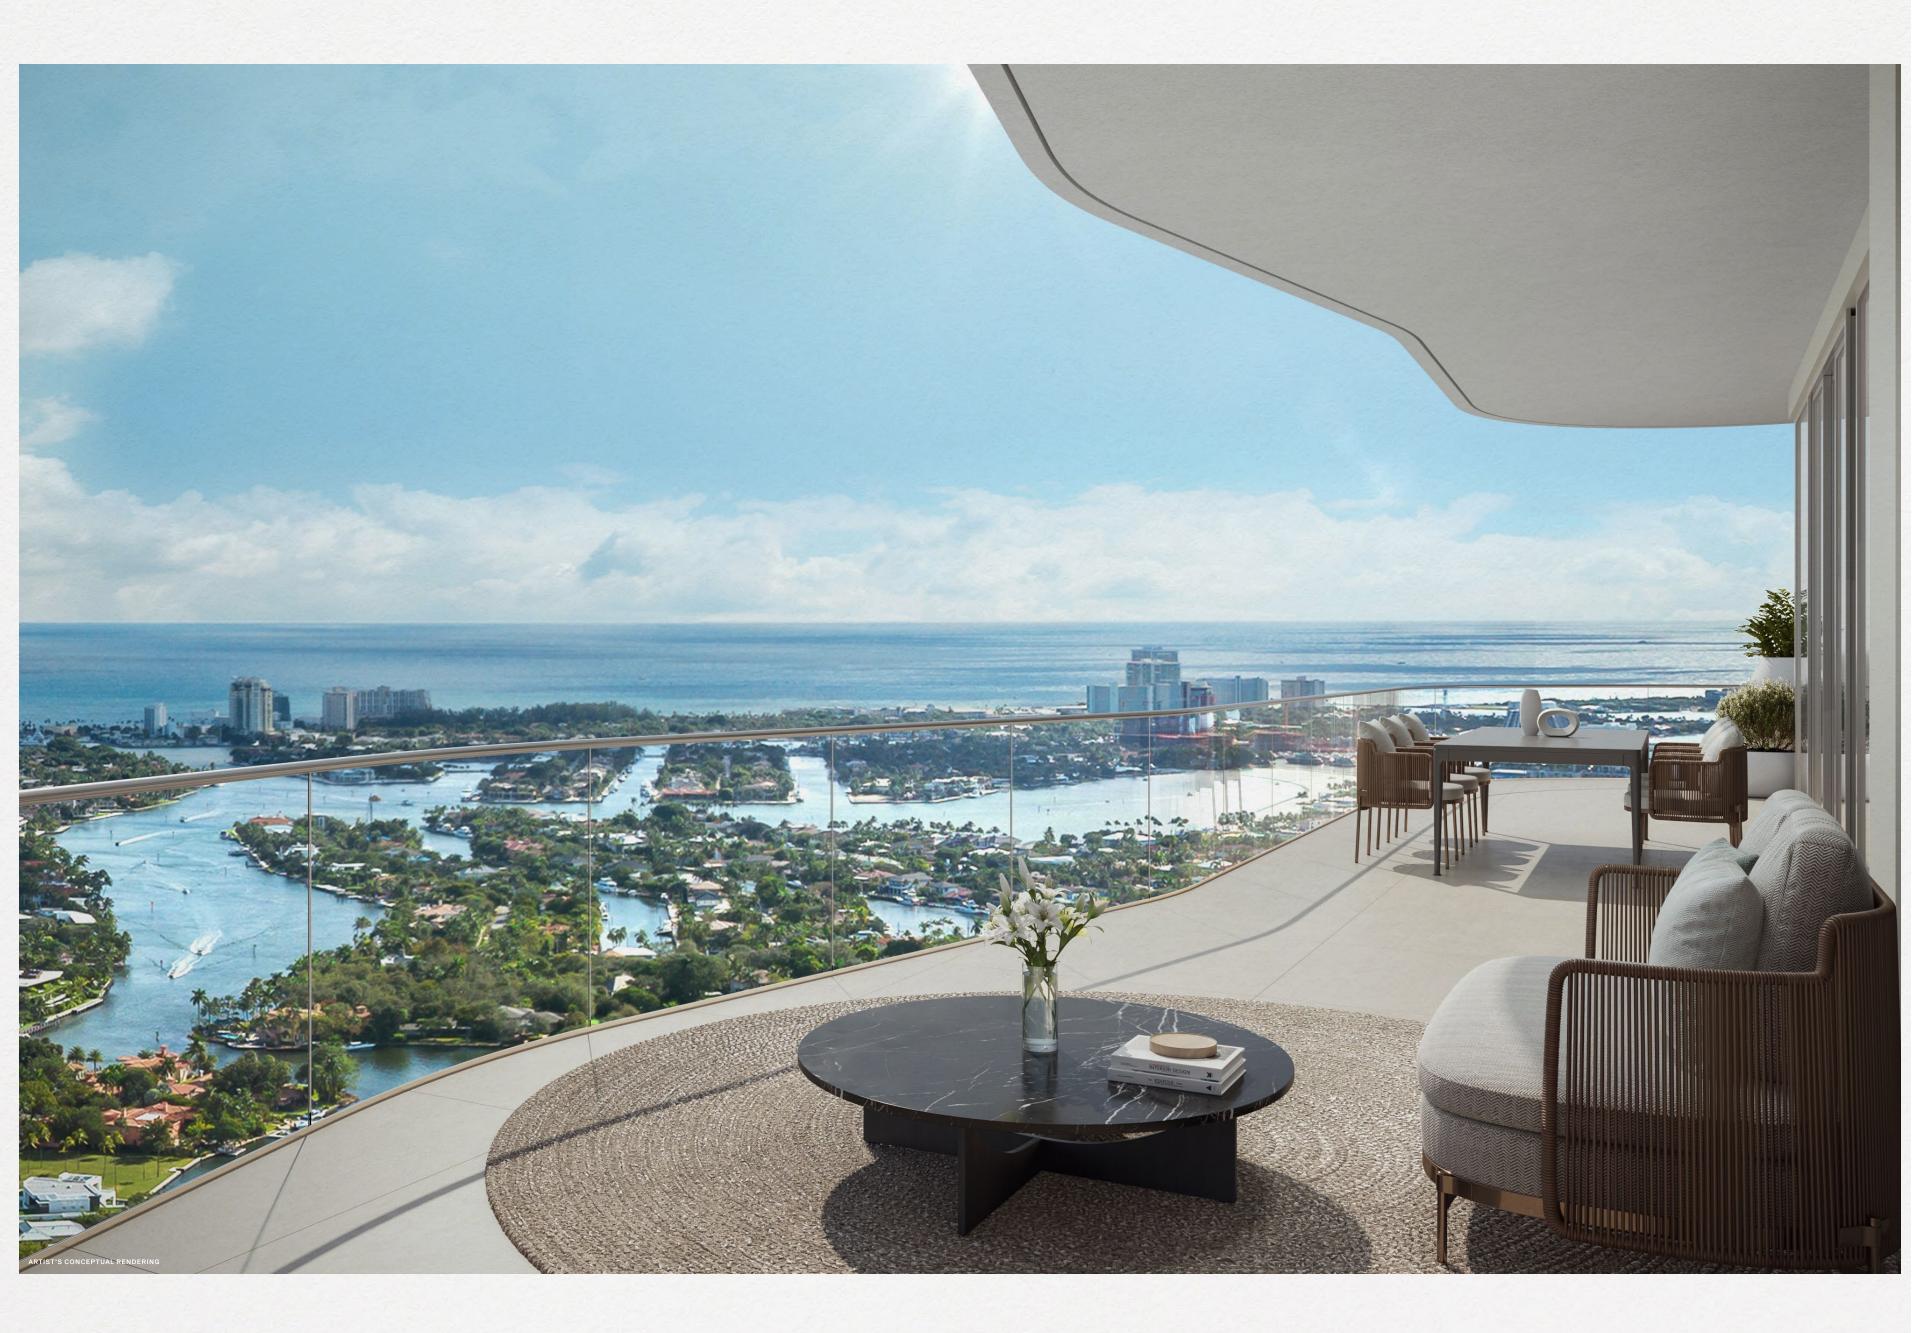

### RESIDENCE 05B

#### **RESIDENCE 05B**

3 Bedrooms | 3.5 Bathrooms

Interior: 2,220 SF | Terrace: 245 SF