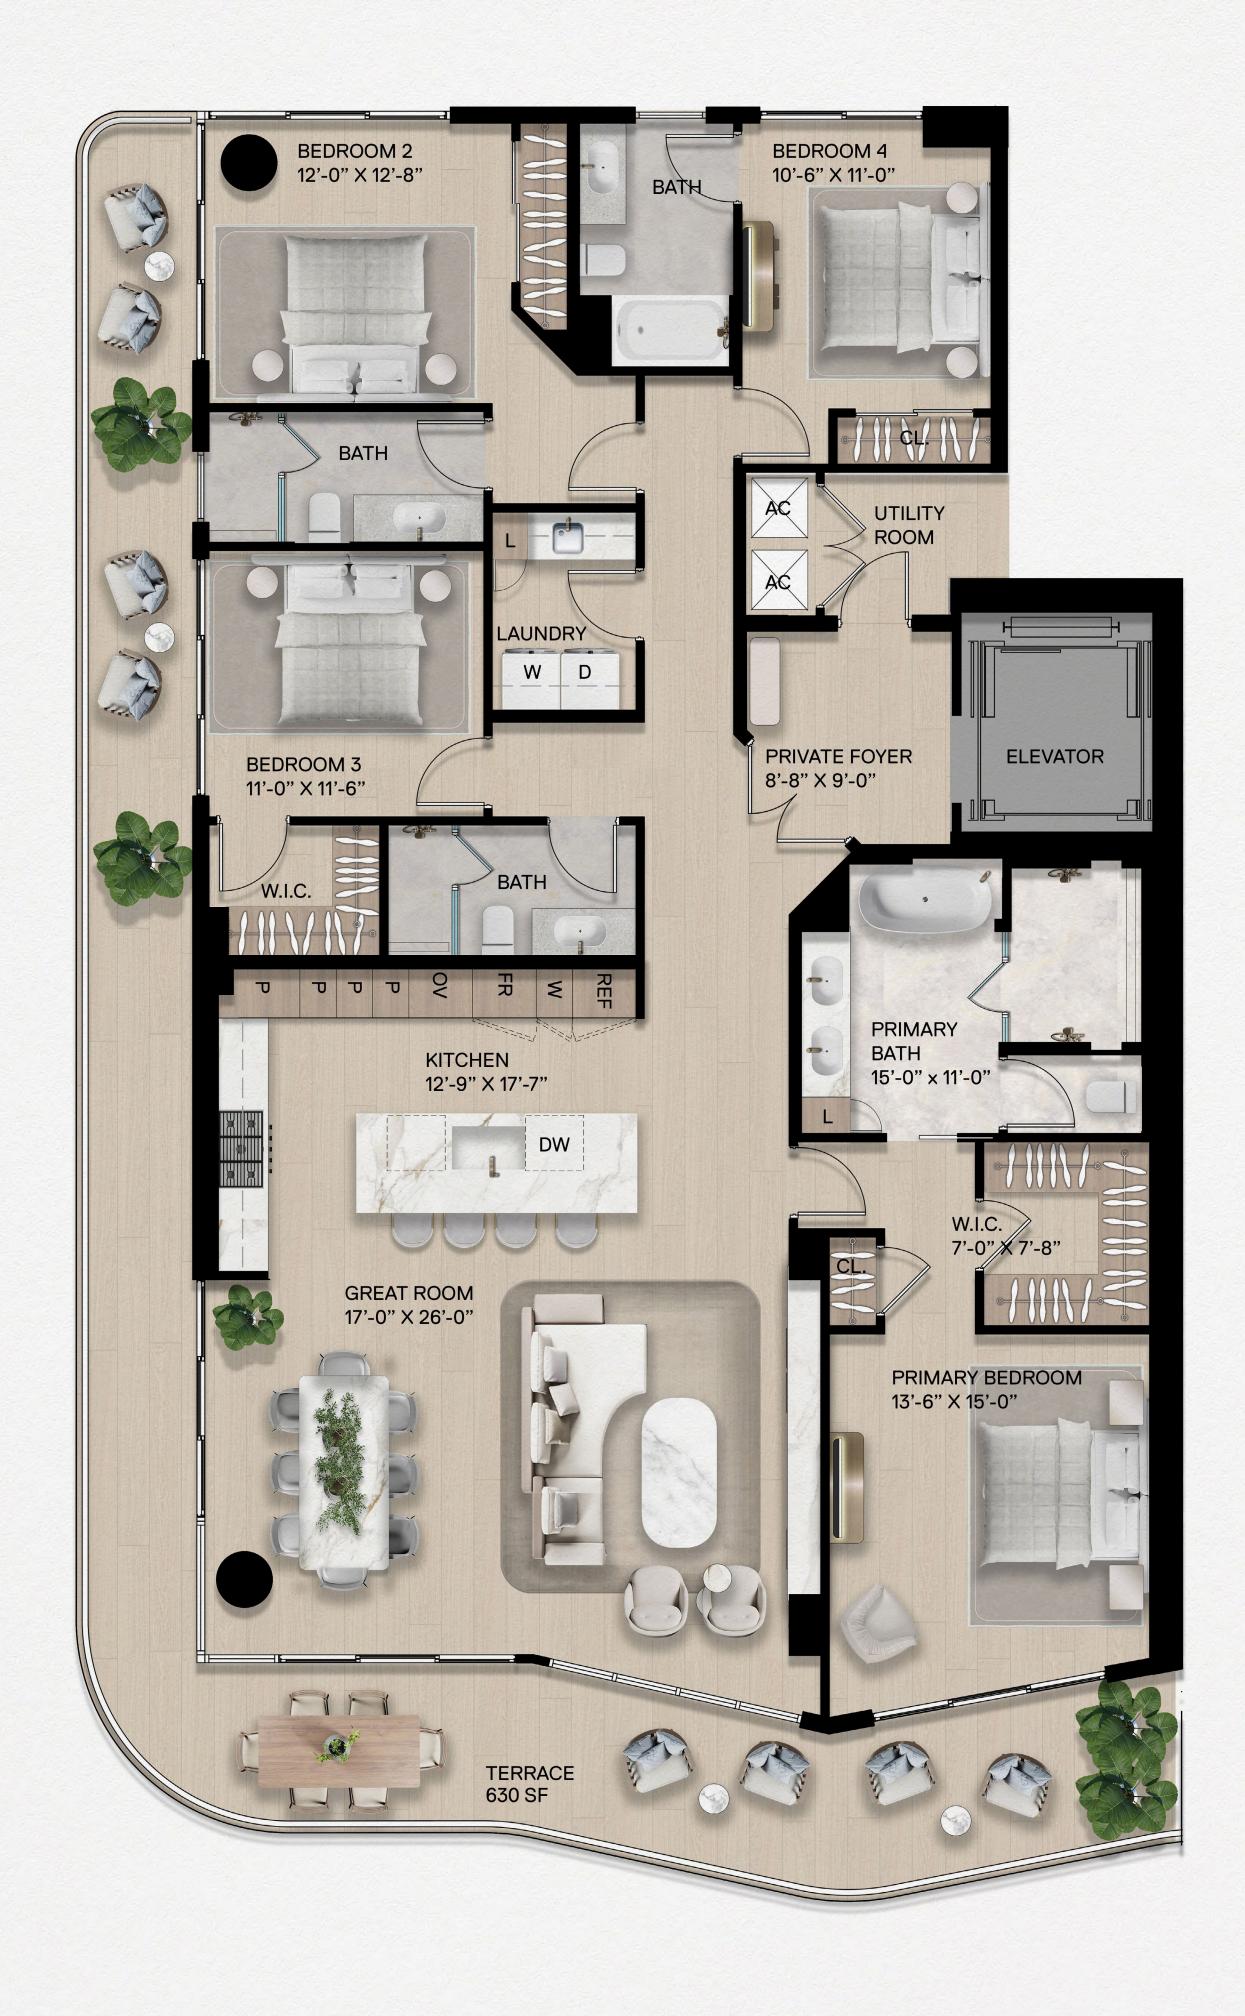

# RESIDENCE 01A

#### **RESIDENCE 01A**

4 Bedrooms | 4 Bathrooms

Interior: 2,516 SF | Terrace: 630 SF