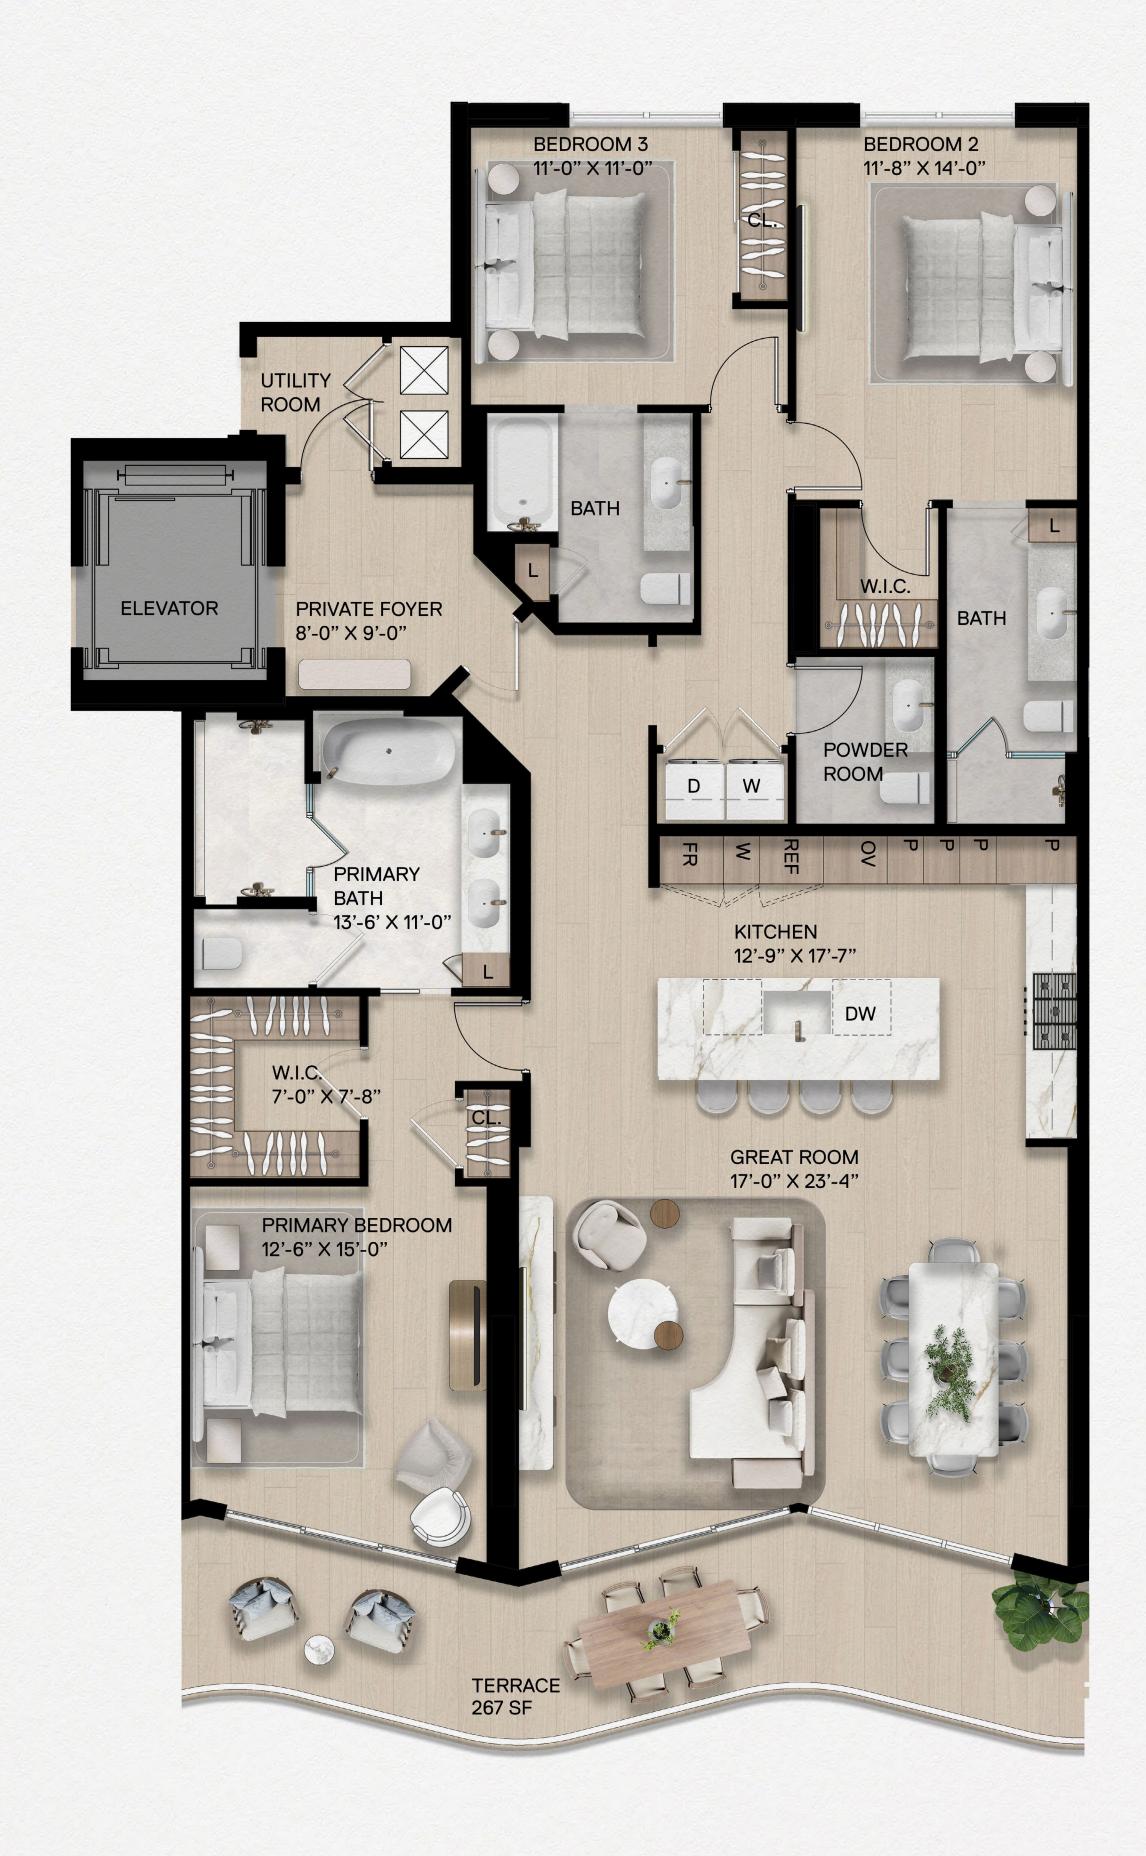

## RESIDENCE 03B

#### **RESIDENCE 03B**

3 Bedrooms | 3.5 Bathrooms

Interior: 2,138 SF | Terrace: 267 SF