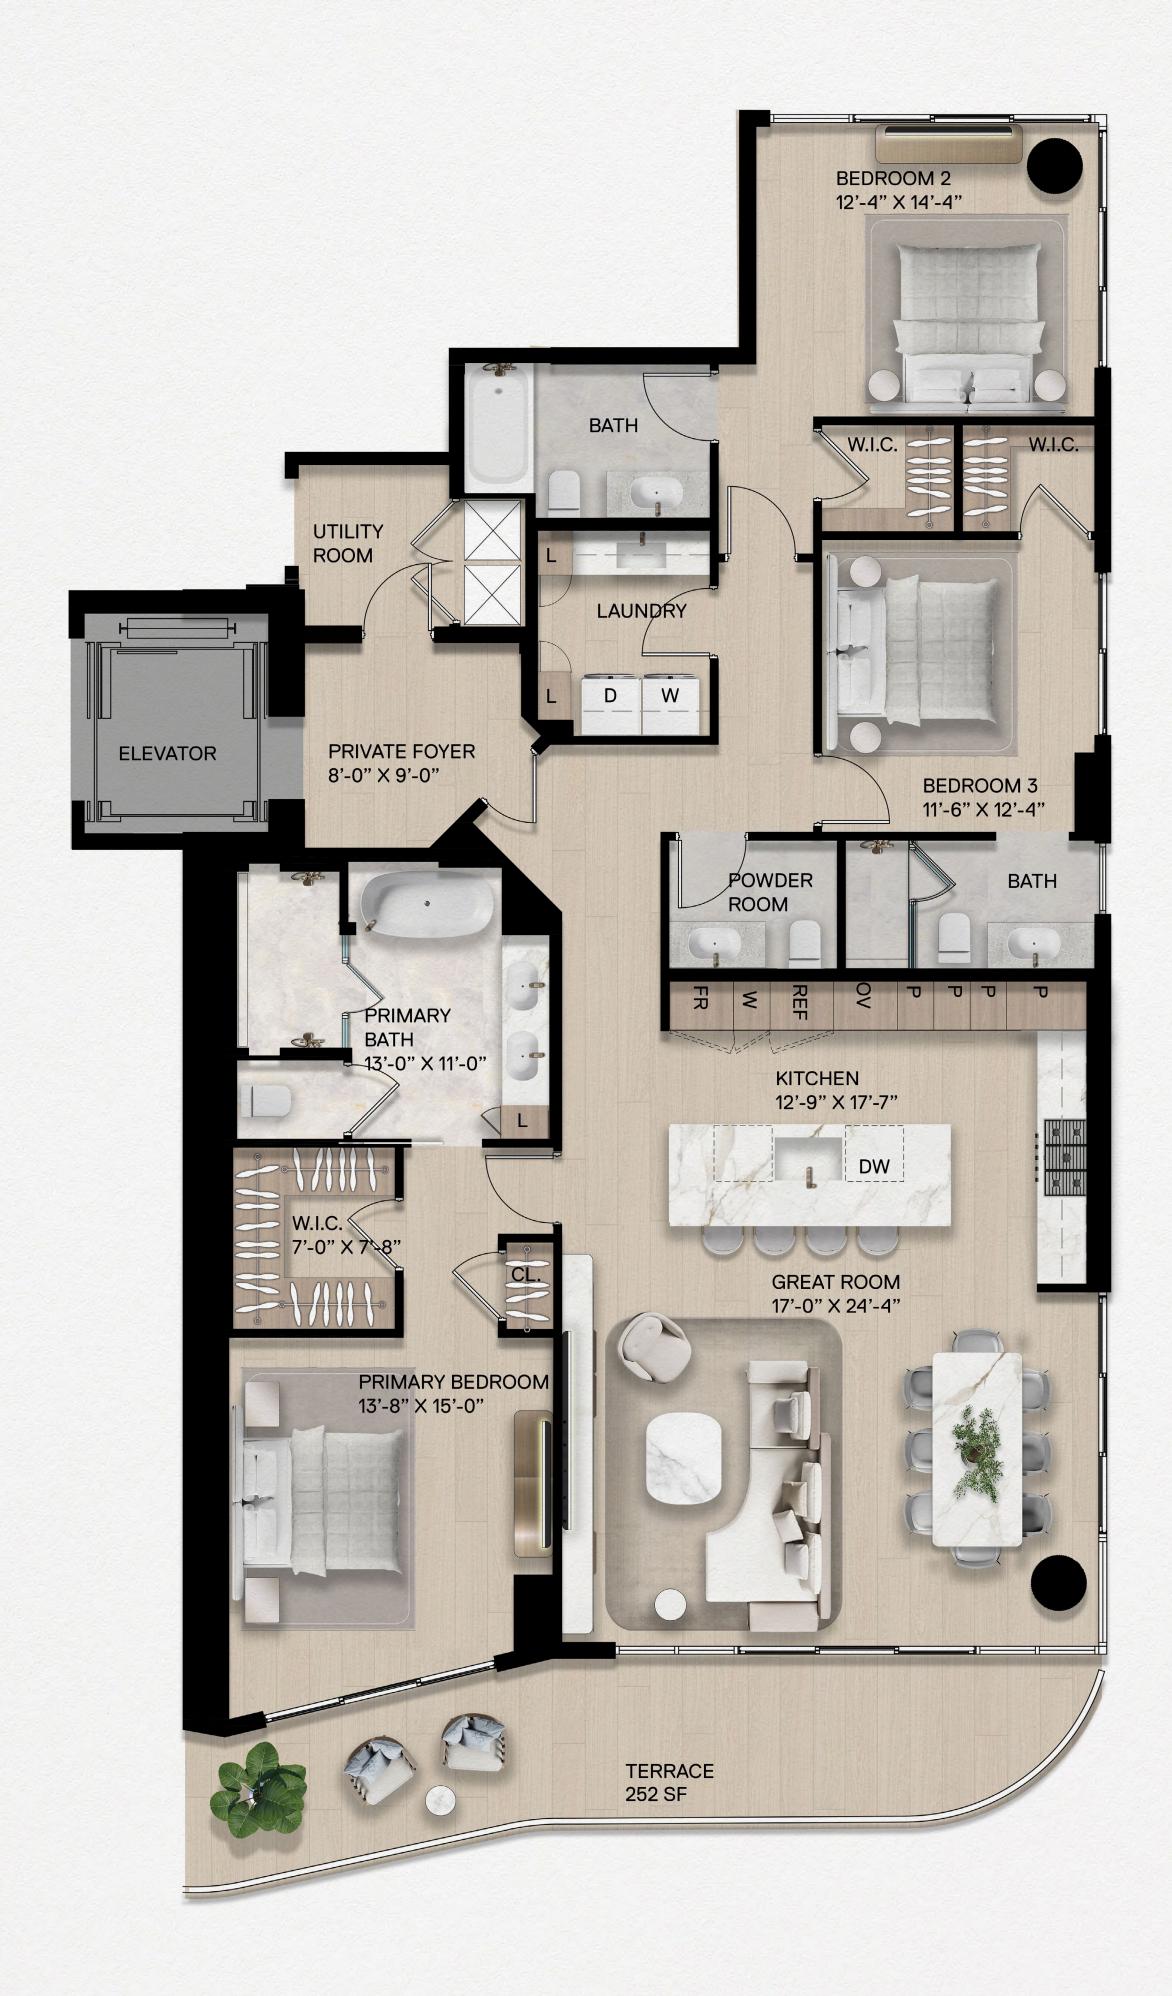

### RESIDENCE 05B

#### **RESIDENCE 05B**

3 Bedrooms | 3.5 Bathrooms

Interior: 2,220 SF | Terrace: 245 SF