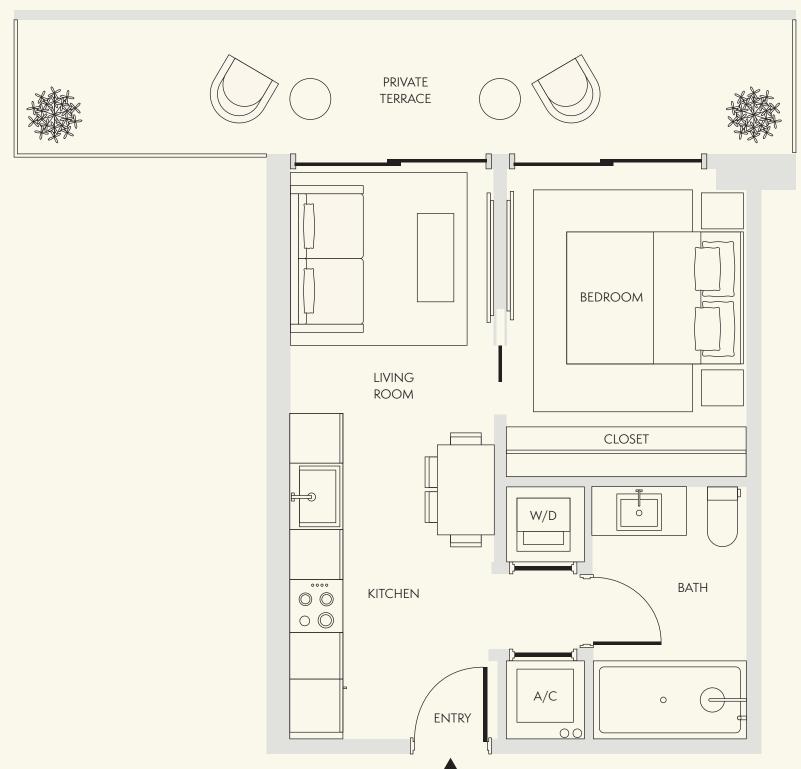

ELLA

ELLA

Levels 4-8

1 Bedroom

1 Bathroom

Interior 571 SF / 53 SM

Exterior 167 SF / 16 SM

Total 738 SF / 69 SM

Dimensions 23'-9" x 22'-4"

····· Extended balcony on select floors

Stated dimensions are measured to the exterior boundaries of the exterior walls and the centerline of interior demising walls and in fact vary from the dimensions that would be determined by using the description and definition of the "Unit" set forth in the Declaration (which generally only includes the interior airspace between the perimeter walls and excludes interior structural components). For the precise Unit boundaries, see Section 3.2 of the Declaration. The area of the Unit, determined in accordance with these defined Unit boundaries, is set forth in the Declaration. Note that measurements of rooms set forth on this floor plan are generally taken at the greatest points of each given room (as if the room were a perfect rectangle), without regard for any cutouts. Accordingly, the area of the actual room will typically be smaller than the product obtained by multiplying the stated length times width. All dimensions are approximate and may vary with actual construction, and all floor plans and development plans are subject to change. All depictions of furniture, appliances, counters and other matters of detail, including, without limitation, items of finish and decoration, are conceptual only and are not necessarily included in each Unit. Said items are only included if and to the extent provided in your purchase agreement.