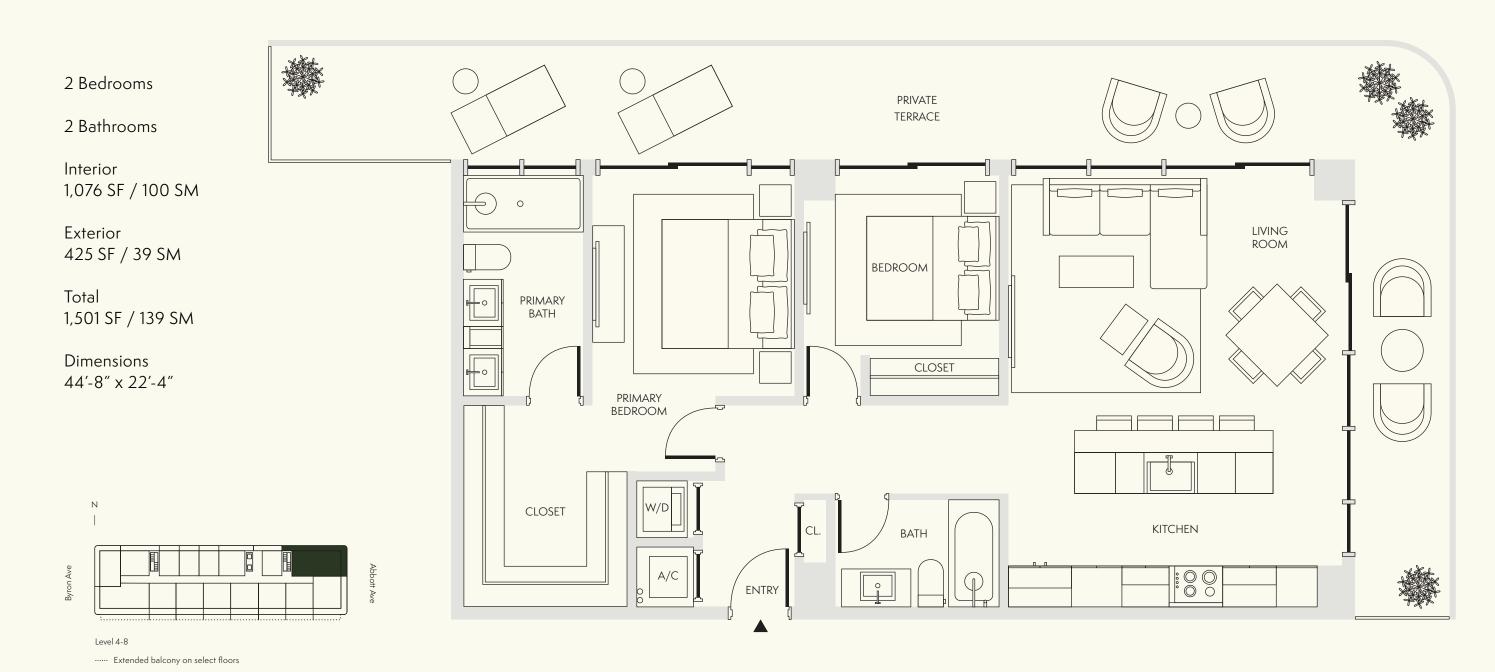

ELLA

Level 4-8

2 Bedroom

2 Bathroom

Interior 1,019 SF / 95 SM

Exterior 443-701 SF / 41-65 SM

Total 1,462-1,720 SF / 136-160 SM

Dimensions 45'-4" x 22'-4"

Level 4-8

..... Extended balcony on select floors

Stated dimensions are measured to the exterior boundaries of the exterior walls and the centerline of interior demising walls and in fact vary from the dimensions that would be determined by using the description and definition of the "Unit" set forth in the Declaration (which generally only includes the interior airspace between the perimeter walls and excludes interior structural components). For the precise Unit boundaries, see Section 3.2 of the Declaration. The area of the Unit, determined in accordance with these defined Unit boundaries, is set forth in the Declaration. Note that measurements of rooms set forth on this floor plan are generally taken at the greatest points of each given room (as if the room were a perfect rectangle), without regard for any cutouts. Accordingly, the area of the actual room will typically be smaller than the product obtained by multiplying the stated length times width. All dimensions are approximate and may vary with actual construction, and all floor plans and development plans are subject to change. All depictions of furniture, appliances, counters and other matters of detail, including, without limitation, items of finish and decoration, are conceptual only and are not necessarily included in each Unit. Said items are only included if and to the extent provided in your purchase agreement.