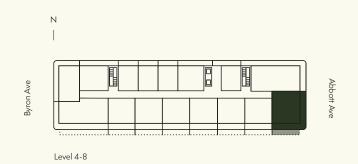

ELLA

Level 4-8

2 Bedroom

2 Bathroom

Interior 1,019 SF / 95 SM

Exterior 443-701 SF / 41-65 SM

Total 1,462-1,720 SF / 136-160 SM

Dimensions 45'-4" x 22'-4"

Level 4-8

..... Extended balcony on select floors

Stated dimensions are measured to the exterior boundaries of the exterior walls and the centerline of interior demising walls and in fact vary from the dimensions that would be determined by using the description and definition of the "Unit" set forth in the Declaration (which generally only includes the interior airspace between the perimeter walls and excludes interior structural components). For the precise Unit boundaries, see Section 3.2 of the Declaration. The area of the Unit, determined in accordance with these defined Unit boundaries, is set forth in the Declaration. Note that measurements of rooms set forth on this floor plan are generally taken at the greatest points of each given room (as if the room were a perfect rectangle), without regard for any cutouts. Accordingly, the area of the actual room will typically be smaller than the product obtained by multiplying the stated length times width. All dimensions are approximate and may vary with actual construction, and all floor plans and development plans are subject to change. All depictions of furniture, appliances, counters and other matters of detail, including, without limitation, items of finish and decoration, are conceptual only and are not necessarily included in each Unit. Said items are only included if and to the extent provided in your purchase agreement.