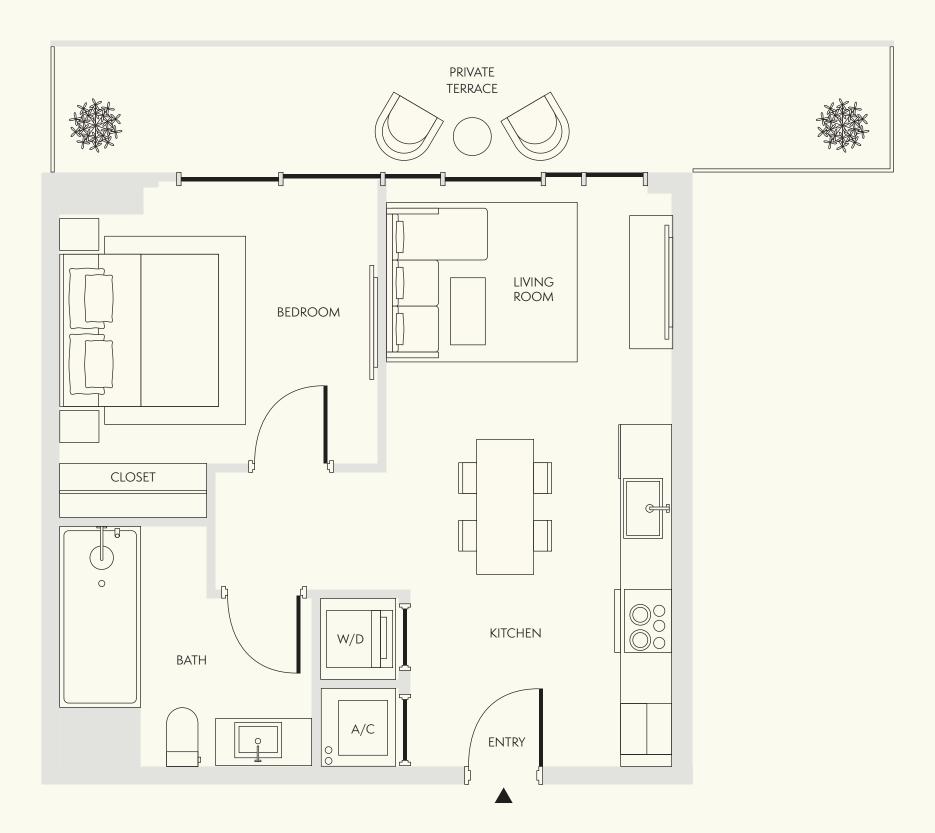

Level 4-9

1 Bedroom

1 Bathroom

Interior 618 SF / 57 SM

Exterior 332 SF / 31 SM

Total 950 SF / 88 SM

Dimensions 17'-5" x 32'-6"

····· Extended balcony on select floors

····· Extended balcony on select floors

Stated dimensions are measured to the exterior boundaries of the exterior walls and the centerline of interior demising walls and in fact vary from the dimensions that would be determined by using the description and definition of the "Unit" set forth in the Declaration (which generally only includes the interior airspace between the perimeter walls and excludes interior structural components). For the precise Unit boundaries, see Section 3.2 of the Declaration. The area of the Unit, determined in accordance with these defined Unit boundaries, is set forth in the Declaration. Note that measurements of rooms set forth on this floor plan are generally taken at the greatest points of each given room (as if the room were a perfect rectangle), without regard for any cutouts. Accordingly, the area of the actual room will typically be smaller than the product obtained by multiplying the stated length times width. All dimensions are approximate and may vary with actual construction, and all floor plans and development plans are subject to change. All depictions of furniture, appliances, counters and other matters of detail, including, without limitation, items of finish and decoration, are conceptual only and are not necessarily included in each Unit. Said items are only included if and to the extent provided in your purchase agreement.