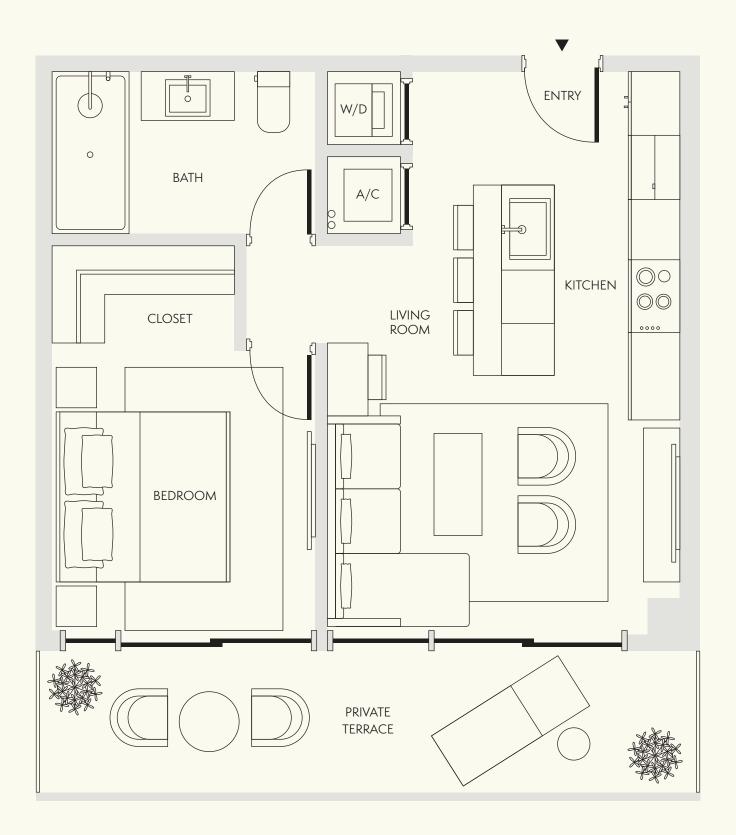

ELLA

Level 4-8

2 Bedroom

2 Bathroom

Interior 1,019 SF / 95 SM

Exterior 443-701 SF / 41-65 SM

Total 1,462-1,720 SF / 136-160 SM

Dimensions 45'-4" x 22'-4"

Level 4-8

..... Extended balcony on select floors

Stated dimensions are measured to the exterior boundaries of the exterior walls and the centerline of interior demising walls and in fact vary from the dimensions that would be determined by using the description and definition of the "Unit" set forth in the Declaration (which generally only includes the interior airspace between the perimeter walls and excludes interior structural components). For the precise Unit boundaries, see Section 3.2 of the Declaration. The area of the Unit, determined in accordance with these defined Unit boundaries, is set forth in the Declaration. Note that measurements of rooms set forth on this floor plan are generally taken at the greatest points of each given room (as if the room were a perfect rectangle), without regard for any cutouts. Accordingly, the area of the actual room will typically be smaller than the product obtained by multiplying the stated length times width. All dimensions are approximate and may vary with actual construction, and all floor plans and development plans are subject to change. All depictions of furniture, appliances, counters and other matters of detail, including, without limitation, items of finish and decoration, are conceptual only and are not necessarily included in each Unit. Said items are only included if and to the extent provided in your purchase agreement.

PRIVATE TERRACE 00 KITCHEN LIVING ROOM BATH ENTRY < BEDROOM CLOSET

Stated dimensions are measured to the exterior boundaries of the exterior walls and the centerline of interior demising walls and in fact vary from the dimensions that would be determined by using the description and definition of the "Unit" set forth in the Declaration (which generally only includes the interior airspace between the perimeter walls and excludes interior structural components). For the precise Unit boundaries, see Section 3.2 of the Declaration. The area of the Unit, determined in accordance with these defined Unit boundaries, is set forth in the Declaration. Note that measurements of rooms set forth on this floor plan are generally taken at the greatest points of each given room (as if the room were a perfect rectangle), without regard for any cutouts. Accordingly, the area of the actual room will typically be smaller than the product obtained by multiplying the stated length times width. All dimensions are approximate and may vary with actual construction, and all floor plans and development plans are subject to change. All depictions of furniture, appliances, counters and other matters of detail, including, without limitation, items of finish and decoration, are conceptual only and are not necessarily included in each Unit. Said items are only included if and to the extent provided in your purchase agreement.