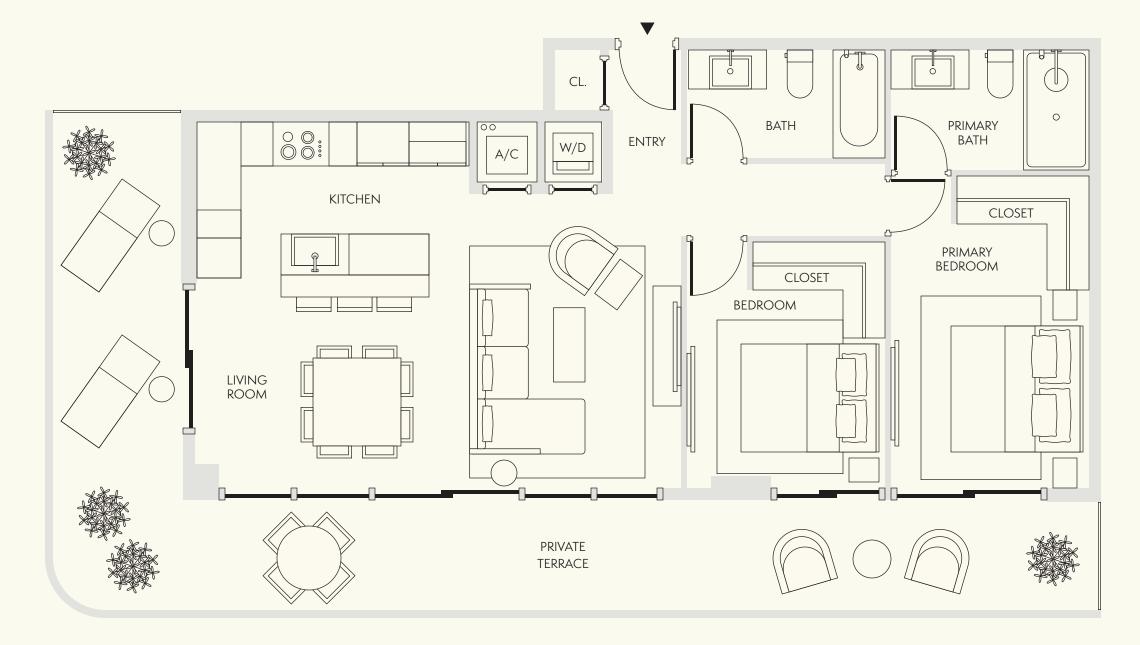

ELLA

Level 4-8

2 Bedroom

2 Bathroom

Interior 1,019 SF / 95 SM

Exterior 443-701 SF / 41-65 SM

Total 1,462-1,720 SF / 136-160 SM

Dimensions 45'-4" x 22'-4"

Level 4-8

..... Extended balcony on select floors

Stated dimensions are measured to the exterior boundaries of the exterior walls and the centerline of interior demising walls and in fact vary from the dimensions that would be determined by using the description and definition of the "Unit" set forth in the Declaration (which generally only includes the interior airspace between the perimeter walls and excludes interior structural components). For the precise Unit boundaries, see Section 3.2 of the Declaration. The area of the Unit, determined in accordance with these defined Unit boundaries, is set forth in the Declaration. Note that measurements of rooms set forth on this floor plan are generally taken at the greatest points of each given room (as if the room were a perfect rectangle), without regard for any cutouts. Accordingly, the area of the actual room will typically be smaller than the product obtained by multiplying the stated length times width. All dimensions are approximate and may vary with actual construction, and all floor plans and development plans are subject to change. All depictions of furniture, appliances, counters and other matters of detail, including, without limitation, items of finish and decoration, are conceptual only and are not necessarily included in each Unit. Said items are only included if and to the extent provided in your purchase agreement.