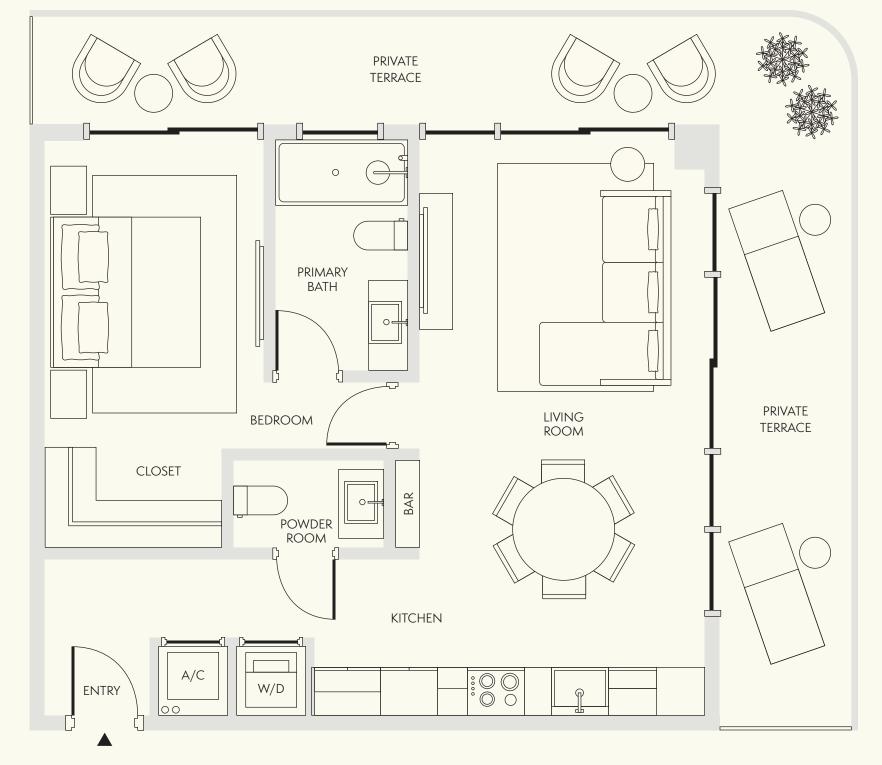

ELLA

Level 4-8

2 Bedroom

2 Bathroom

Interior 1,019 SF / 95 SM

Exterior 443-701 SF / 41-65 SM

Total 1,462-1,720 SF / 136-160 SM

Dimensions 45'-4" x 22'-4"

Level 4-8

..... Extended balcony on select floors

Stated dimensions are measured to the exterior boundaries of the exterior walls and the centerline of interior demising walls and in fact vary from the dimensions that would be determined by using the description and definition of the "Unit" set forth in the Declaration (which generally only includes the interior airspace between the perimeter walls and excludes interior structural components). For the precise Unit boundaries, see Section 3.2 of the Declaration. The area of the Unit, determined in accordance with these defined Unit boundaries, is set forth in the Declaration. Note that measurements of rooms set forth on this floor plan are generally taken at the greatest points of each given room (as if the room were a perfect rectangle), without regard for any cutouts. Accordingly, the area of the actual room will typically be smaller than the product obtained by multiplying the stated length times width. All dimensions are approximate and may vary with actual construction, and all floor plans and development plans are subject to change. All depictions of furniture, appliances, counters and other matters of detail, including, without limitation, items of finish and decoration, are conceptual only and are not necessarily included in each Unit. Said items are only included if and to the extent provided in your purchase agreement.