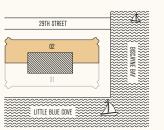

0 0 3 ·IO **-**•>< 0 BEDROOM 2 11 4" × 11 11" 00 BEDROOM 3 12'3" × 12'5" LAUNDRY 0 CI CL 0.0 TERRACE 8 4" × 26 2" 0  $\bigcirc$ SERVICE FOYER WIC PANTRY 13 8" × 12 5" ØV VILLA FOYER 8 4" × 19 7" WEST STAIR