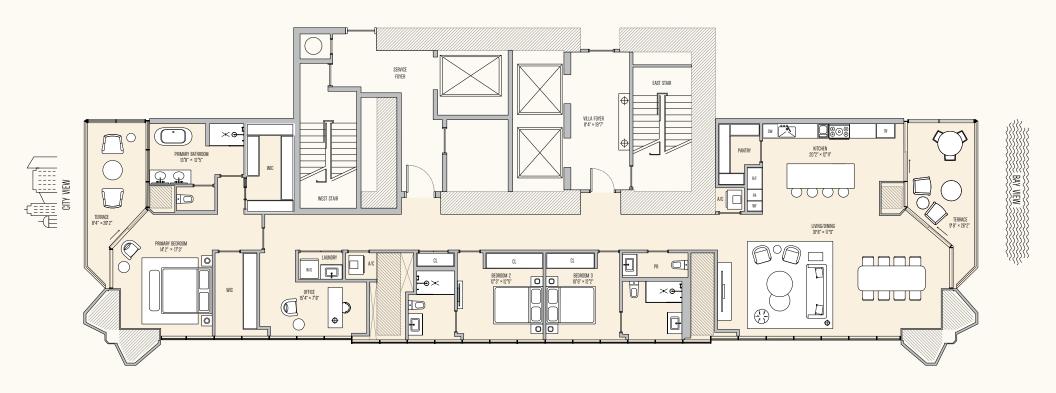

0 0 3 ·IO **-**•>< 0 BEDROOM 2 11 4" × 11 11" 00 BEDROOM 3 12'3" × 12'5" LAUNDRY 0 CI CL 0.0 TERRACE 8 4" × 26 2" 0  $\bigcirc$ SERVICE FOYER WIC PANTRY 13 8" × 12 5" ØV VILLA FOYER 8 4" × 19 7" WEST STAIR