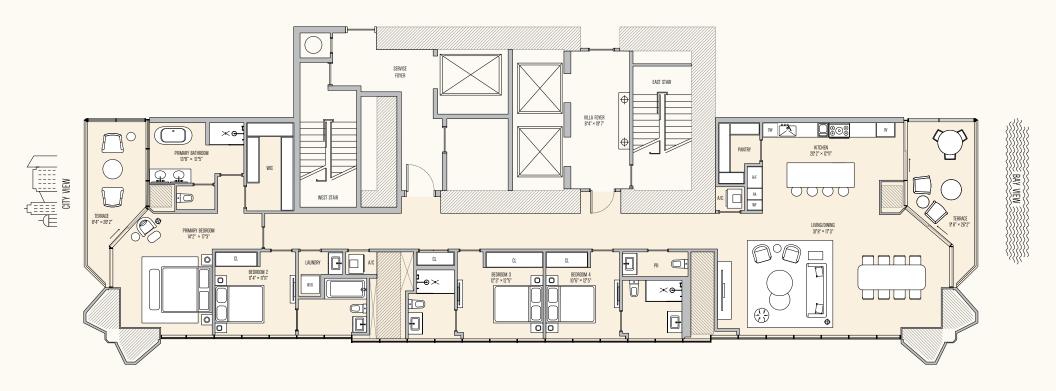

0 0 3 ·IO **-**•>< 0 BEDROOM 2 11 4" × 11 11" 00 BEDROOM 3 12'3" × 12'5" LAUNDRY 0 CI CL 0.0 TERRACE 8 4" × 26 2" 0  $\bigcirc$ SERVICE FOYER WIC PANTRY 13 8" × 12 5" ØV VILLA FOYER 8 4" × 19 7" WEST STAIR