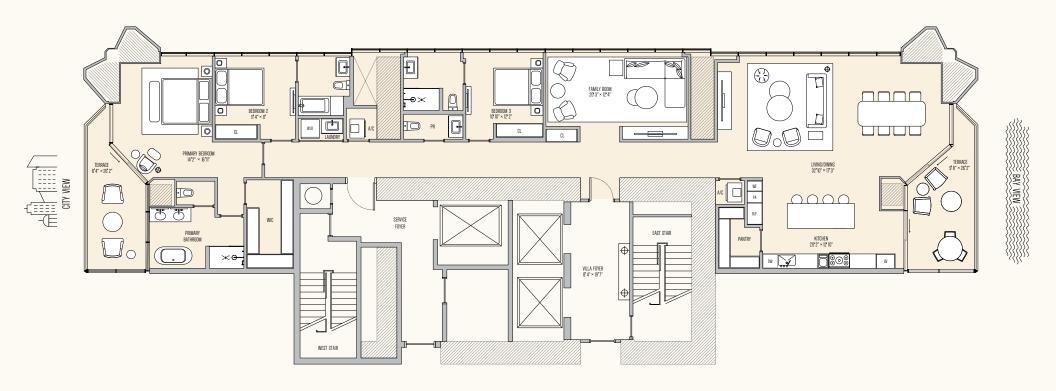

0 0 3 ·IO **-**•>< 0 BEDROOM 2 11 4" × 11 11" 00 BEDROOM 3 12'3" × 12'5" LAUNDRY 0 CI CL 0.0 TERRACE 8 4" × 26 2" 0  $\bigcirc$ SERVICE FOYER WIC PANTRY 13 8" × 12 5" ØV VILLA FOYER 8 4" × 19 7" WEST STAIR