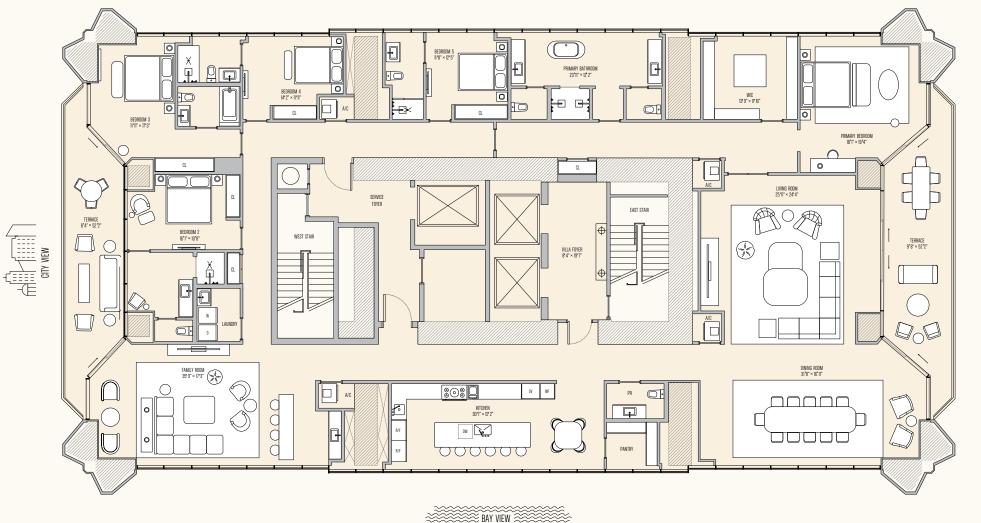

0 0 3 ·IO **-**•>< 0 BEDROOM 2 11 4" × 11 11" 00 BEDROOM 3 12'3" × 12'5" LAUNDRY 0 CI CL 0.0 TERRACE 8 4" × 26 2" 0  $\bigcirc$ SERVICE FOYER WIC PANTRY 13 8" × 12 5" ØV VILLA FOYER 8 4" × 19 7" WEST STAIR