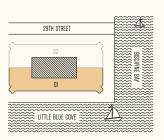

0 0 3 ·IO **-**•>< 0 BEDROOM 2 11 4" × 11 11" 00 BEDROOM 3 12'3" × 12'5" LAUNDRY 0 CI CL 0.0 TERRACE 8 4" × 26 2" 0  $\bigcirc$ SERVICE FOYER WIC PANTRY 13 8" × 12 5" ØV VILLA FOYER 8 4" × 19 7" WEST STAIR