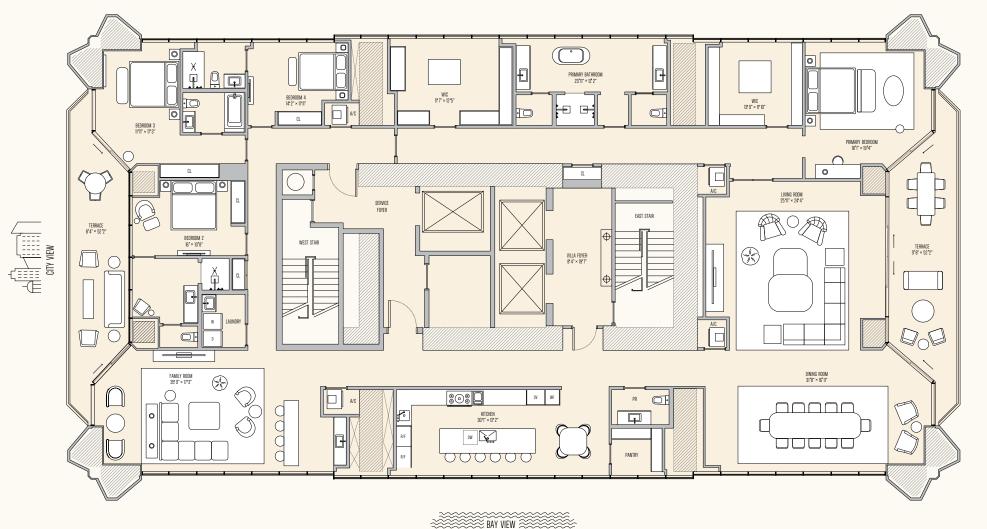

0 0 3 ·IO **-**•>< 0 BEDROOM 2 11 4" × 11 11" 00 BEDROOM 3 12'3" × 12'5" LAUNDRY 0 CI CL 0.0 TERRACE 8 4" × 26 2" 0  $\bigcirc$ SERVICE FOYER WIC PANTRY 13 8" × 12 5" ØV VILLA FOYER 8 4" × 19 7" WEST STAIR