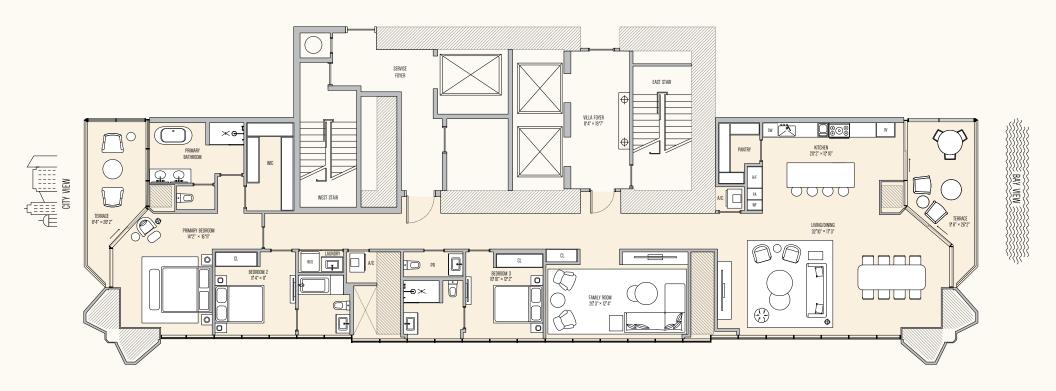

0 0 3 ·IO **-**•>< 0 BEDROOM 2 11 4" × 11 11" 00 BEDROOM 3 12'3" × 12'5" LAUNDRY 0 CI CL 0.0 TERRACE 8 4" × 26 2" 0  $\bigcirc$ SERVICE FOYER WIC PANTRY 13 8" × 12 5" ØV VILLA FOYER 8 4" × 19 7" WEST STAIR