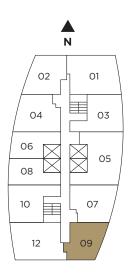

uipment, appliances, structural elements, architectural design elements, and the uses, configurations, and entries to rooms may change with based on final approved plans, permitting, and construction. The furniture plan and the uses of space illustrated are suggested uses only and not intended to guaranty any specific use of space. Furnishings, design features, fixtures, and décor illustrated are conceptual and may vary upon completion. The Developer, Parcel C, LLC, is a licensee of The Related Group and ROVR Parcel C, LLC, neither of which is the Developer. © 2021 with all rights reserved Parcel C, LLC.



1BED | 1BATH 608 sq. ft. 56.48 m<sup>2</sup>





# UNIT 08 STUDIO | 1 BATH 469 sq. ft.

43.57 m<sup>2</sup>





## **UNIT 08 ADA**

STUDIO | 1 BATH 615 sq. ft. 57.13 m<sup>2</sup>





1BED | 1BATH 558 sq. ft. 51.83 m<sup>2</sup>





## **UNIT 09 ADA**

1BED | 1BATH 608 sq. ft. 56.48 m<sup>2</sup>



## Exclusive Sales and Marketing by Related Realty in collaboration with Fortune Development Sales

The dimensions stated for this unit floor plan are approximate because there are various recognized methods for calculating the square footage of a unit. The square footage stated here is calculated from the exterior boundaries of the exterior walls to the centerline of interior demising walls without deductions for cutouts, curves, or architectural features. This method typically results in quoted dimensions greater than the dimensions that would be determined by using other accepted methods. The definition of "Unit" and the calculation method to be relied upon is set fort