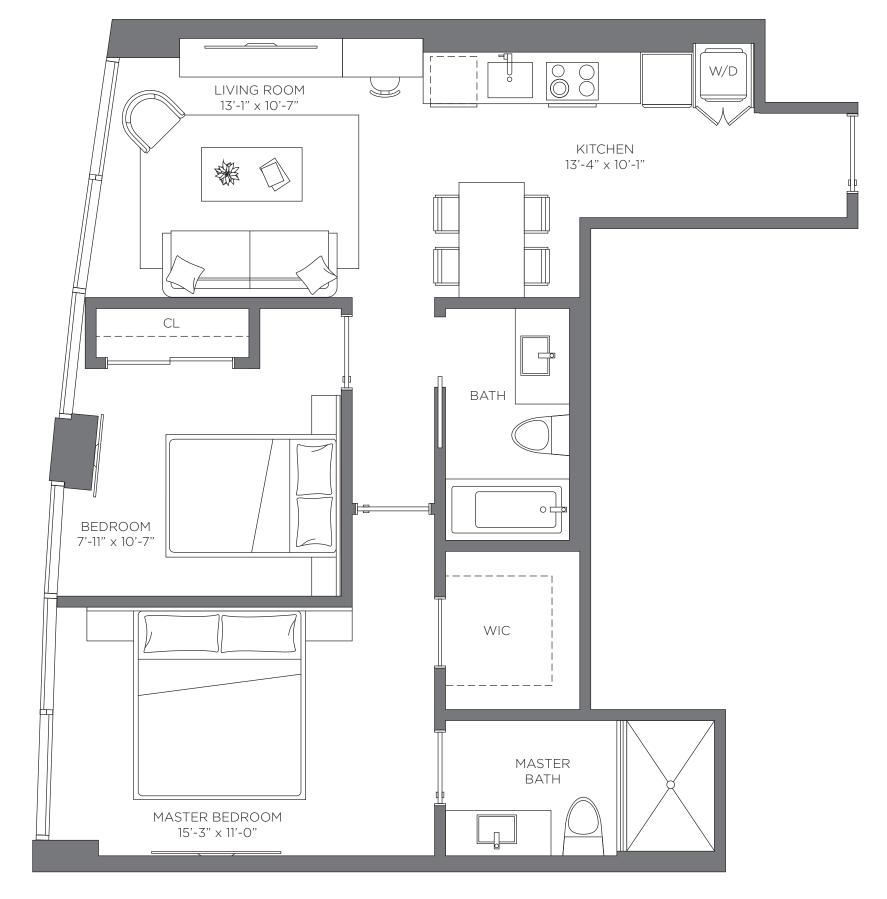

**UNIT 06 -** FROM THE 34<sup>TH</sup> - 37<sup>TH</sup> FLOOR 2 BED | 2 BATH 878 sq. ft. 81.56 m<sup>2</sup>

#### Exclusive Sales and Marketing by Related Realty in collaboration with Fortune Development Sales

The dimensions stated for this unit floor plan are approximate because there are various recognized methods for calculating the square footage of a unit. The square footage stated here is calculated from the exterior boundaries of the exterior walls to the centerline of interior demising walls without deductions for cutouts, curves, or architectural features. This method typically results in quoted dimensions greater than the dimensions that would be determined by using other accepted methods. The definition of "Unit" and the calculation method to be relied upon is set forth in the Developer's Prospectus. The illustrations and images are conceptual and may vary from concept to actual construction. The floor plan, unit layout, locations of windows, doors, closets, plumbing fixtures, mechanical equipment, appliances, structural elements, architectural design elements, and the uses, configurations, and entries to rooms may change with based on final approved plans, permitting, and construction. The furniture plan and the uses of space illustrated are suggested uses only and not intended to guaranty any specific use of space. Furnishings, design features, fixtures, and décor illustrated are conceptual and may vary upon completion. The Developer, Parcel C, LLC, is a licensee of The Related Group and ROVR Parcel C, LLC, neither of which is the Developer. © 2021 with all rights reserved Parcel C, LLC.