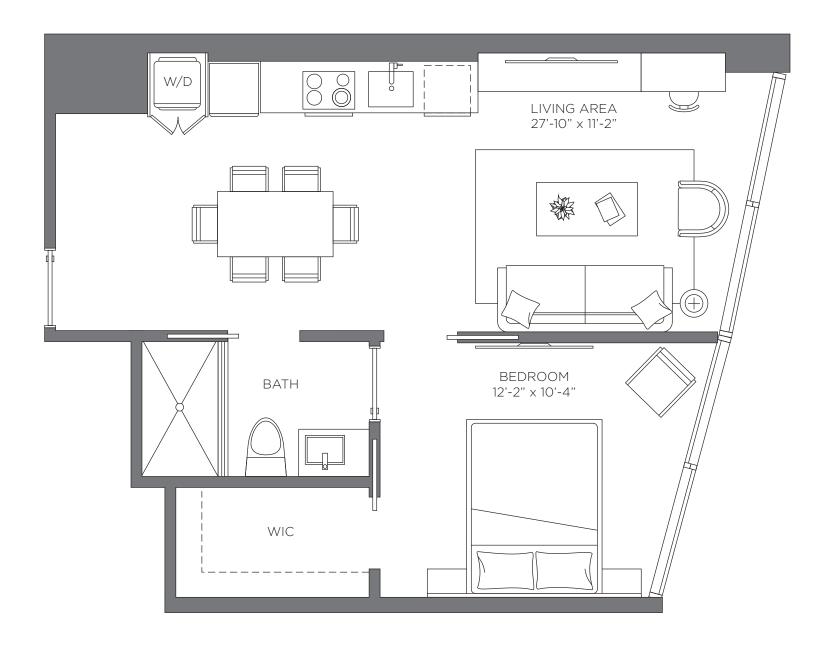

ry from concept to actual construction. The floor plan, unit layout, locations of windows, doors, closets, plumbing fixtures, mechanical equipment, appliances, structural elements, architectural design elements, and the uses, configurations, and entries to rooms may change with based on final approved plans, permitting, and construction. The furniture plan and the uses of space illustrated are suggested uses only and not intended to guaranty any specific use of space. Furnishings, design features, fixtures, and décor illustrated are conceptual and may vary upon completion. The Developer, Parcel C, LLC, is a licensee of The Related Group and ROVR Parcel C, LLC, neither of which is the Developer. © 2021 with all rights reserved Parcel C, LLC.



1BED | 1BATH 608 sq. ft. 56.48 m<sup>2</sup>





# UNIT 08 STUDIO | 1 BATH 469 sq. ft.

43.57 m<sup>2</sup>





## **UNIT 08 ADA**

STUDIO | 1 BATH 615 sq. ft. 57.13 m<sup>2</sup>





1BED | 1BATH 558 sq. ft. 51.83 m<sup>2</sup>





## **UNIT 09 ADA**

1BED | 1BATH 608 sq. ft. 56.48 m<sup>2</sup>



## Exclusive Sales and Marketing by Related Realty in collaboration with Fortune Development Sales

The dimensions stated for this unit floor plan are approximate because there are various recognized methods for calculating the square footage of a unit. The square footage stated here is calculated from the exterior boundaries of the exterior walls to the centerline of interior demising walls without deductions for cutouts, curves, or architectural features. This method typically results in quoted dimensions greater than the dimensions