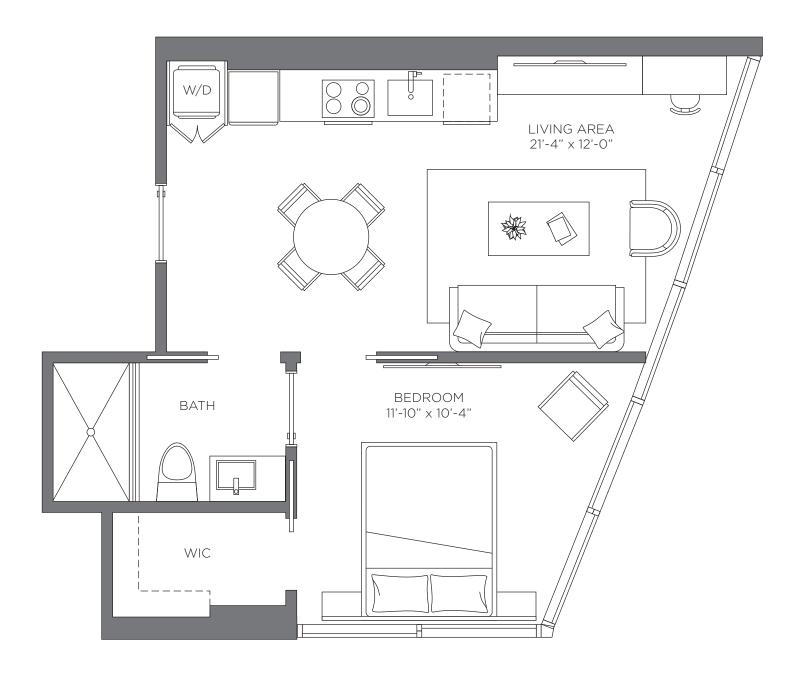

ectural design elements, and the uses, configurations, and entries to rooms may change with based on final approved plans, permitting, and construction. The furniture plan and the uses of space illustrated are suggested uses only and not intended to guaranty any specific use of space. Furnishings, design features, fixtures, and décor illustrated are conceptual and may vary upon completion. The Developer, Parcel C, LLC, is a licensee of The Related Group and ROVR Parcel C, LLC, neither of which is the Developer. © 2021 with all rights reserved Parcel C, LLC.



1BED | 1BATH 608 sq. ft. 56.48 m<sup>2</sup>





# UNIT 08 STUDIO | 1 BATH 469 sq. ft.

43.57 m<sup>2</sup>





## **UNIT 08 ADA**

STUDIO | 1 BATH 615 sq. ft. 57.13 m<sup>2</sup>





1BED | 1BATH 558 sq. ft. 51.83 m<sup>2</sup>





## **UNIT 09 ADA**

1BED | 1BATH 608 sq. ft. 56.48 m<sup>2</sup>



## Exclusive Sales and Marketing by Related Realty in collaboration with Fortune Development Sales

The dimensions stated for this unit floor plan are approximate because there are various recognized methods for calculating the square footage of a unit. The square footage stated here is calculated from the exterior boundaries of the exterior walls to the centerline of interior demising walls without deductions for cutouts, curves, or architectural features. This method typically results in quoted dimensions greater than the dimensions that would be determined by using other accepted methods. The definition of "Unit" and the calculation method to be relied upon is set forth in the Developer's Prospectus. The illustratio