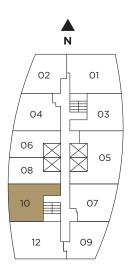

atures. This method typically results in quoted dimensions greater than the dimensions that would be determined by using other accepted methods. The definition of "Unit" and the calculation method to be relied upon is set forth in the Developer's Prospectus. The illustrations and images are conceptual and may vary from concept to actual construction. The floor plan, unit ingyout, locations of windows, doors, closets, plumbing flustrated are suggested uses only and not intended to guaranty any specific use of space. Furnishings, design features, fixtures, and décor illustrated are conceptual and may vary upon completion. The Developer, Parcel C, LLC, is a licensee of The Related Group and ROVR Parcel C, LLC, neither of which is the Developer. © 2021 with all rights reserved Parcel C, LLC.



# UNIT 10 1 BED | 1 BATH 615 sq. ft. 57.13 m<sup>2</sup>





# **UNIT 12** 2BED | 2BATH 786 sq. ft. 73.02 m<sup>2</sup>



## Exclusive Sales and Marketing by Related Realty in collaboration with Fortune Development Sales

MIAMI