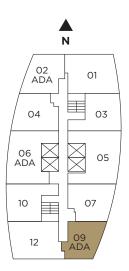

tural design elements, and the uses, configurations, and entries to rooms may change with based on final approved plans, permitting, and construction. The furniture plan and the uses of space illustrated are suggested uses only and not intended to guaranty any specific use of space. Furnishings, design features, fixtures, and décor illustrated are conceptual and may vary upon completion. The Developer, Parcel C, LLC, is a licensee of The Related Group and ROVR Parcel C, LLC, neither of which is the Developer. © 2021 with all rights reserved Parcel C, LLC.



1BED | 1BATH 608 sq. ft. 56.48 m<sup>2</sup>





# UNIT 08 STUDIO | 1 BATH 469 sq. ft.

43.57 m<sup>2</sup>





## **UNIT 08 ADA**

STUDIO | 1 BATH 615 sq. ft. 57.13 m<sup>2</sup>





1BED | 1BATH 558 sq. ft. 51.83 m<sup>2</sup>





## **UNIT 09 ADA**

1BED | 1BATH 608 sq. ft. 56.48 m<sup>2</sup>



## Exclusive Sales and Marketing by Related Realty in collaboration with Fortune Development Sales

The dimensions stated for this unit floor plan are approximate because there are various recognized methods for calculating the square footage of a unit. The square footage stated here is calculated from the exterior boundaries of the exterior walls to the centerline of interior demising walls without deductions for cutouts, curves, or architectural features. This method typically results in quoted dimensions greater than the dimensions that would be determined by using other accepted methods. The definition of "Unit" and the calculation method to be relied upon is set forth in the Developer's Prospectus. The illustrations