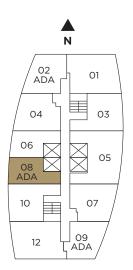

## **UNIT 08 ADA**

STUDIO | 1 BATH 615 sq. ft. 57.13 m<sup>2</sup>

1BED | 1BATH 558 sq. ft. 51.83 m<sup>2</sup>