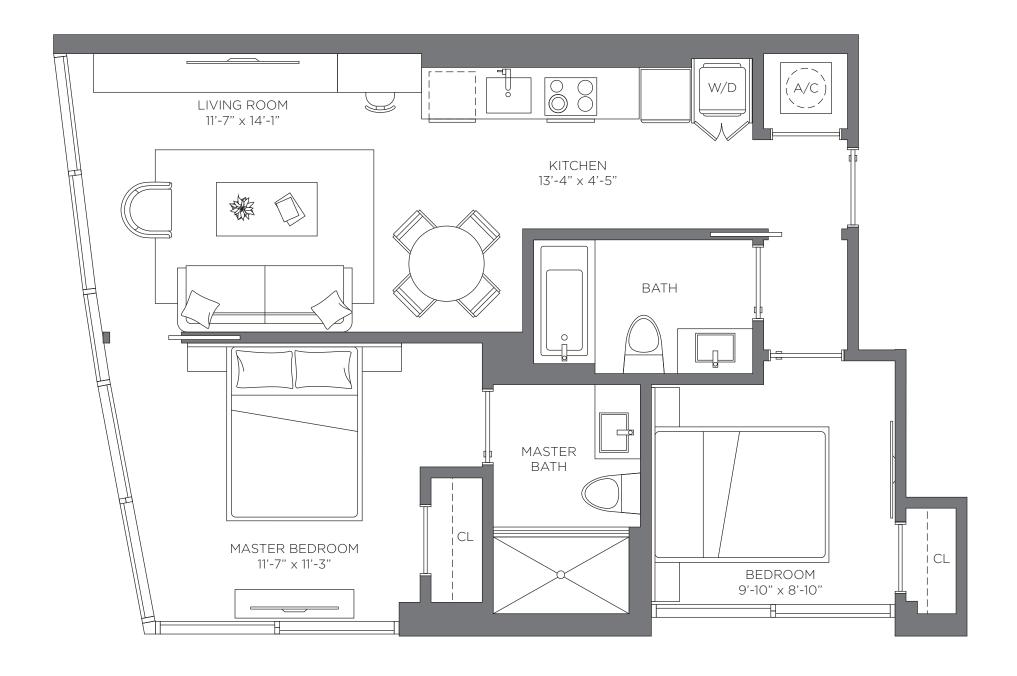

er accepted methods. The definition of "Unit" and the calculation method to be relied upon is set forth in the Developer's Prospectus. The illustrations and images are conceptual and may vary from concept to actual construction. The floor plan, unit ingyout, locations of windows, doors, closets, plumbing flustrated are suggested uses only and not intended to guaranty any specific use of space. Furnishings, design features, fixtures, and décor illustrated are conceptual and may vary upon completion. The Developer, Parcel C, LLC, is a licensee of The Related Group and ROVR Parcel C, LLC, neither of which is the Developer. © 2021 with all rights reserved Parcel C, LLC.



# UNIT 10 1 BED | 1 BATH 615 sq. ft. 57.13 m<sup>2</sup>





# **UNIT 12** 2BED | 2BATH 786 sq. ft. 73.02 m<sup>2</sup>



## Exclusive Sales and Marketing by Related Realty in collaboration with Fortune Development Sales

MIAMI