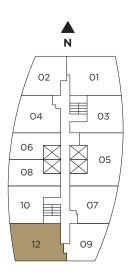

ater than the dimensions that would be determined by using other accepted methods. The definition of "Unit" and the calculation method to be relied upon is set forth in the Developer's Prospectus. The illustrations and images are conceptual and may vary from concept to actual construction. The floor plan, unit ingyout, locations of windows, doors, closets, plumbing flustrated are suggested uses only and not intended to guaranty any specific use of space. Furnishings, design features, fixtures, and décor illustrated are conceptual and may vary upon completion. The Developer, Parcel C, LLC, is a licensee of The Related Group and ROVR Parcel C, LLC, neither of which is the Developer. © 2021 with all rights reserved Parcel C, LLC.



# UNIT 10 1 BED | 1 BATH 615 sq. ft. 57.13 m<sup>2</sup>





# **UNIT 12** 2BED | 2BATH 786 sq. ft. 73.02 m<sup>2</sup>



## Exclusive Sales and Marketing by Related Realty in collaboration with Fortune Development Sales

MIAMI