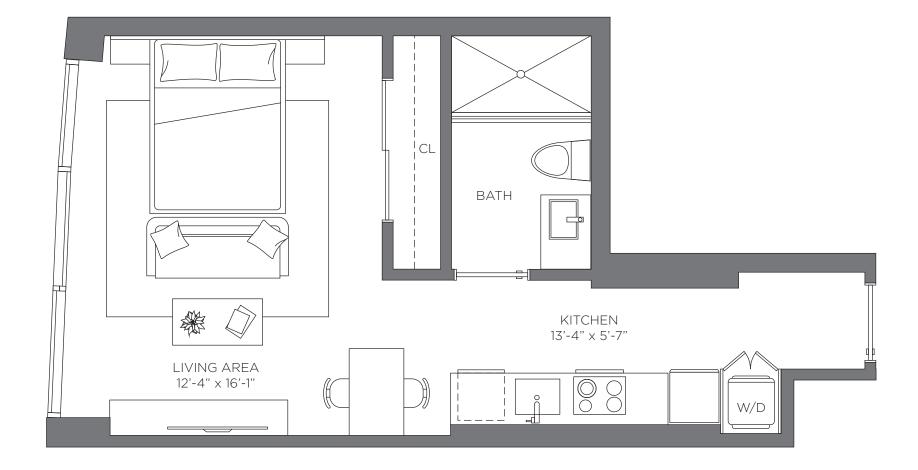

out, locations of windows, doors, closets, plumbing fixtures, mechanical equipment, appliances, structural elements, architectural design elements, and the uses, configurations, and entries to rooms may change with based on final approved plans, permitting, and construction. The furniture plan and the uses of space illustrated are suggested uses only and not intended to guaranty any specific use of space. Furnishings, design features, fixtures, and décor illustrated are conceptual and may vary upon completion. The Developer, Parcel C, LLC, is a licensee of The Related Group and ROVR Parcel C, LLC, neither of which is the Developer. © 2021 with all rights reserved Parcel C, LLC.



1BED | 1BATH 608 sq. ft. 56.48 m<sup>2</sup>





# UNIT 08 STUDIO | 1 BATH 469 sq. ft.

43.57 m<sup>2</sup>





## **UNIT 08 ADA**

STUDIO | 1 BATH 615 sq. ft. 57.13 m<sup>2</sup>





1BED | 1BATH 558 sq. ft. 51.83 m<sup>2</sup>





## **UNIT 09 ADA**

1BED | 1BATH 608 sq. ft. 56.48 m<sup>2</sup>



## Exclusive Sales and Marketing by Related Realty in collaboration with Fortune Development Sales

The dimensions stated for this unit floor plan are approximate because there are various recognized methods for calculating the square footage of a unit. The square footage stated here is calculated from the exterior boundaries of the exterior walls to the centerline of interior demising walls without deductions for cutouts, curves, or architectural features. This method typically results in quoted dimensions greater than the dimensions that would be determined by using other accepted methods. The de