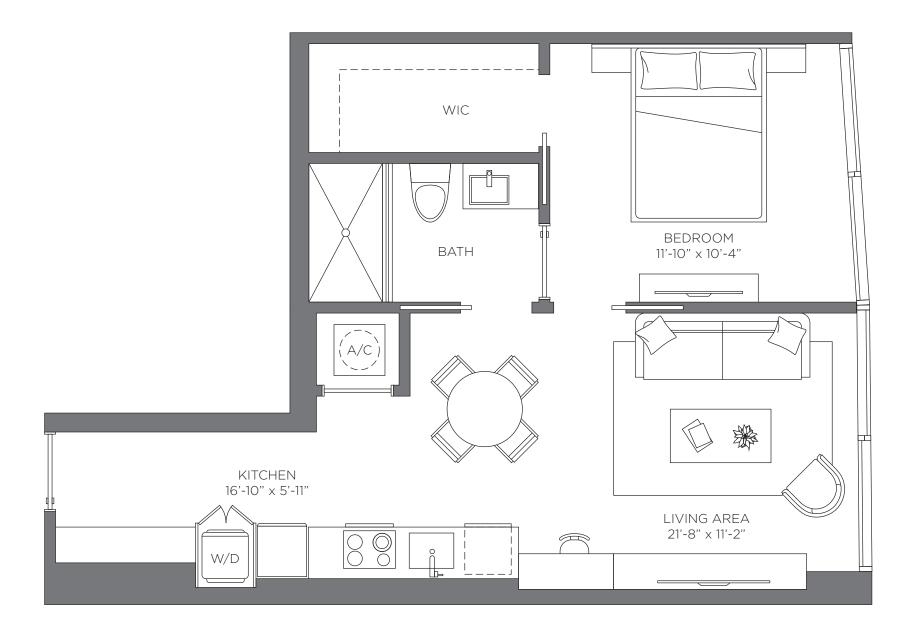

# UNIT 01 2 BED | 2 BATH 786 sq. ft. 73.02 m<sup>2</sup>





# UNIT 02 1BED | 1BATH

558 sq. ft. 51.83 m<sup>2</sup>





1BED | 1BATH 615 sq. ft. 57.13 m<sup>2</sup>





1BED | 1BATH 608 sq. ft. 56.48 m<sup>2</sup>





# UNIT 05 2 BED | 2 BATH 884 sq. ft. 82.12 m<sup>2</sup>



#### Exclusive Sales and Marketing by Related Realty in collaboration with Fortune Development Sales

The dimensions stated for this unit floor plan are approximate because there are various recognized methods for calculating the square footage of a unit. The square footage stated here is calculated from the exterior boundaries of the exterior walls to the centerline of interior demising walls without deductions for cutouts, curves, or architectural features. This method typically results in quoted dimensions greater than the dimensions that would be determined by using other accepted methods. The definition of "Unit" and the calculation method to be relied upon is set forth in