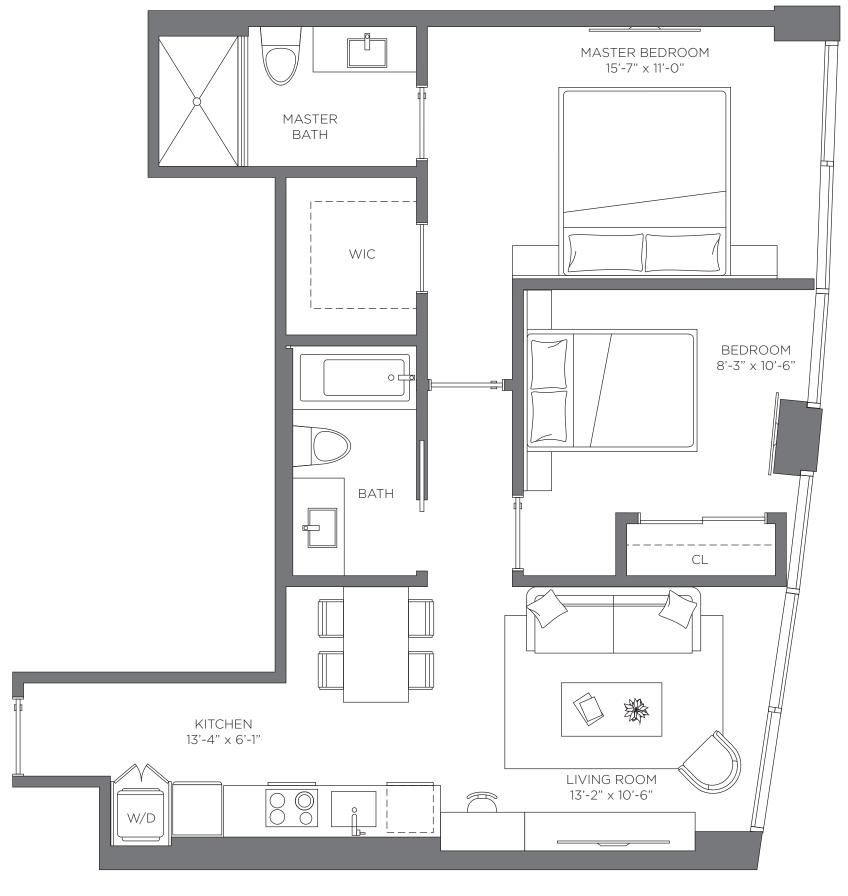

# UNIT 05 2 BED | 2 BATH 884 sq. ft. 82.12 m<sup>2</sup>

#### Exclusive Sales and Marketing by Related Realty in collaboration with Fortune Development Sales

The dimensions stated for this unit floor plan are approximate because there are various recognized methods for calculating the square footage of a unit. The square footage stated here is calculated from the exterior boundaries of the exterior walls to the centerline of interior demising walls without deductions for cutouts, curves, or architectural features. This method typically results in quoted dimensions greater than the dimensions that would be determined by using other accepted methods. The definition of "Unit" and the calculation method to be relied upon is set forth in the Developer's Prospectus. The illustrations and images are conceptual and may vary from concept to actual construction. The floor plan, unit ingyout, locations of windows, doors, closets, plumbing from concept to actual equipment, appliances, structural elements, architectural design elements, and the uses, configurations, and entries to rooms may change with based on final approved plans, permitting, and construction. The furniture plan and the uses of space illustrated are suggested uses only and not intended to guaranty any specific use of space. Furnishings, design features, fixtures, and décor illustrated are conceptual and may vary upon completion. The Developer, Parcel C, LLC, is a licensee of The Related Group and ROVR Parcel C, LLC, neither of which is the Developer. © 2021 with all rights reserved Parcel C, LLC.