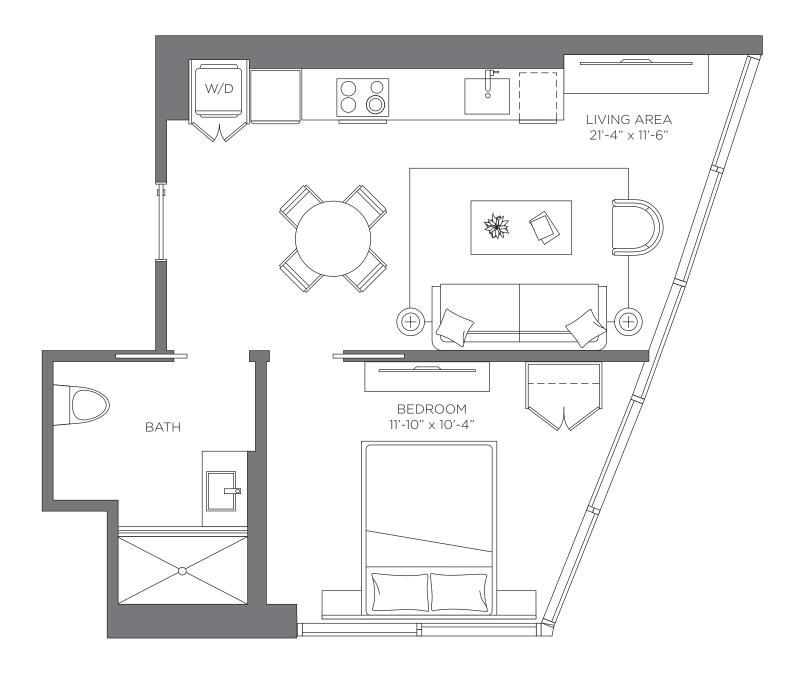

rooms may change with based on final approved plans, permitting, and construction. The furniture plan and the uses of space illustrated are suggested uses only and not intended to guaranty any specific use of space. Furnishings, design features, fixtures, and décor illustrated are conceptual and may vary upon completion. The Developer, Parcel C, LLC, is a licensee of The Related Group and ROVR Parcel C, LLC, neither of which is the Developer. © 2021 with all rights reserved Parcel C, LLC.



1BED | 1BATH 608 sq. ft. 56.48 m<sup>2</sup>





# UNIT 08 STUDIO | 1 BATH 469 sq. ft.

43.57 m<sup>2</sup>





## **UNIT 08 ADA**

STUDIO | 1 BATH 615 sq. ft. 57.13 m<sup>2</sup>





1BED | 1BATH 558 sq. ft. 51.83 m<sup>2</sup>





## **UNIT 09 ADA**

1BED | 1BATH 608 sq. ft. 56.48 m<sup>2</sup>



## Exclusive Sales and Marketing by Related Realty in collaboration with Fortune Development Sales

The dimensions stated for this unit floor plan are approximate because there are various recognized methods for calculating the square footage of a unit. The square footage stated here is calculated from the exterior boundaries of the exterior walls to the centerline of interior demising walls without deductions for cutouts, curves, or architectural features. This method typically results in quoted dimensions greater than the dimensions that would be determined by using other accepted methods. The definition of "Unit" and the calculation method to be relied upon is set forth in the Developer's Prospectus. The illustrations and images are conceptual and may vary from concept to actual const