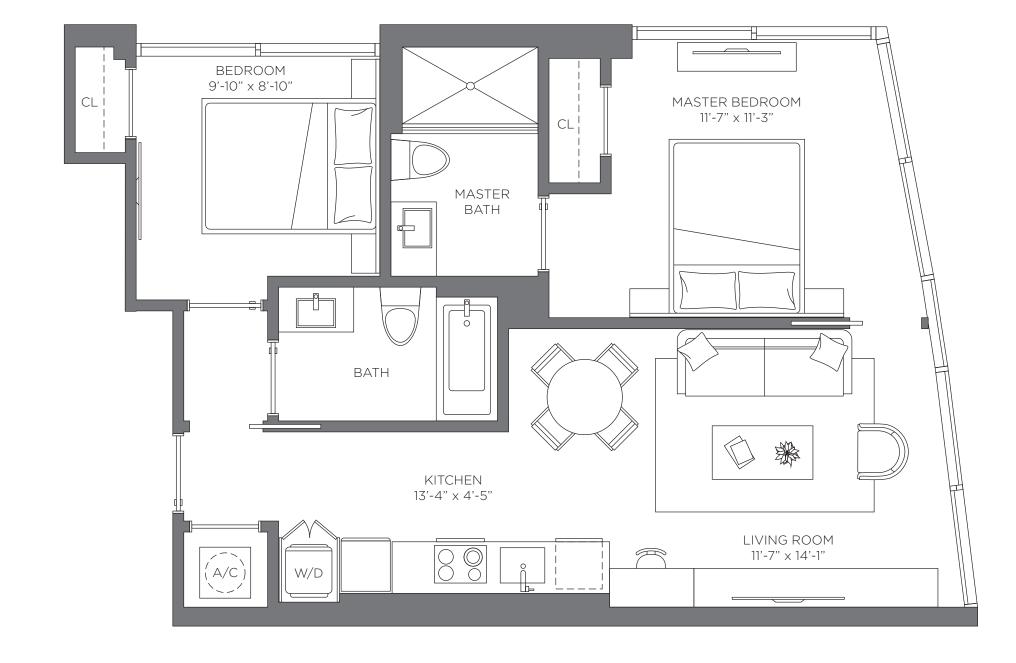

# UNIT 01 2 BED | 2 BATH 786 sq. ft. 73.02 m<sup>2</sup>





# UNIT 02 1BED | 1BATH

558 sq. ft. 51.83 m<sup>2</sup>





1BED | 1BATH 615 sq. ft. 57.13 m<sup>2</sup>





1BED | 1BATH 608 sq. ft. 56.48 m<sup>2</sup>





# UNIT 05 2 BED | 2 BATH 884 sq. ft. 82.12 m<sup>2</sup>



#### Exclusive Sales and Marketing by Related Realty in collaboration with Fortune Development Sales

The dimensions stated for this unit floor plan are approximate because there are various recognized methods for calculating the square footage of a unit. The square footage stated here is calculated from the exterior boundaries of the exterior walls to the centerline of interior demising walls without deductions for cutouts, curves, or architectural features. This method typically results in quoted dimensions greater than the dimensions that would be determined by usin