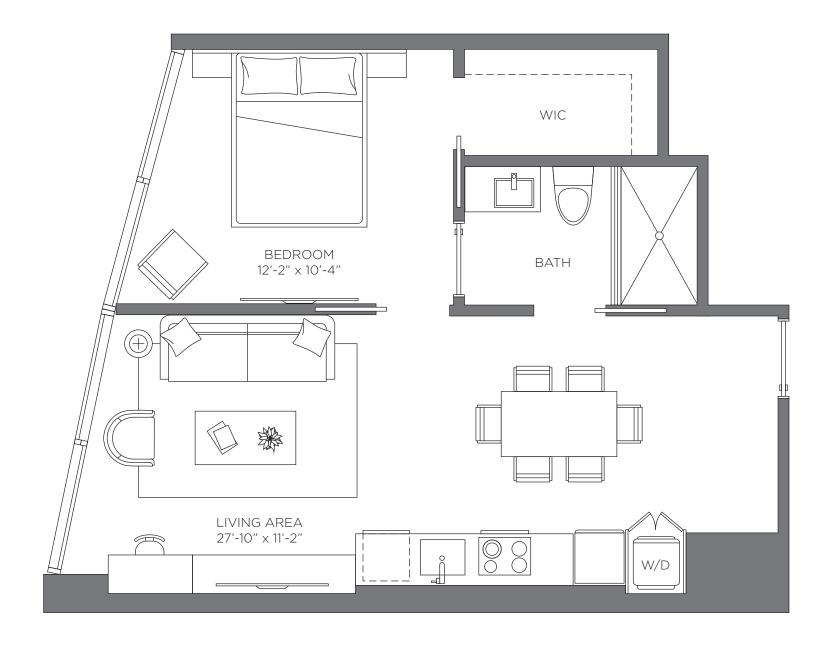

**UNIT 06 -** FROM THE 34<sup>TH</sup> - 37<sup>TH</sup> FLOOR 2 BED | 2 BATH 878 sq. ft. 81.56 m<sup>2</sup>