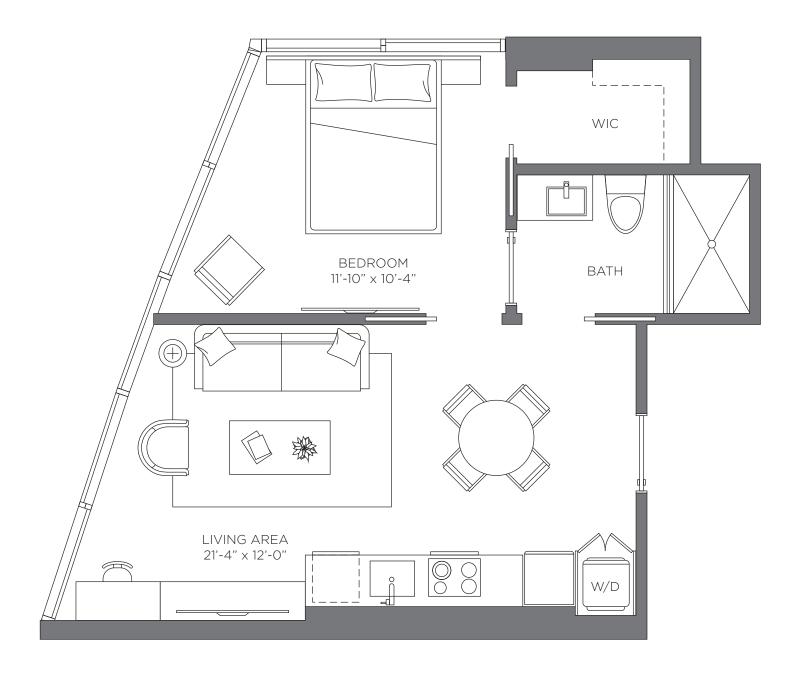

# UNIT 02 1BED | 1BATH

558 sq. ft. 51.83 m<sup>2</sup>

1BED | 1BATH 615 sq. ft. 57.13 m<sup>2</sup>

1BED | 1BATH 608 sq. ft. 56.48 m<sup>2</sup>