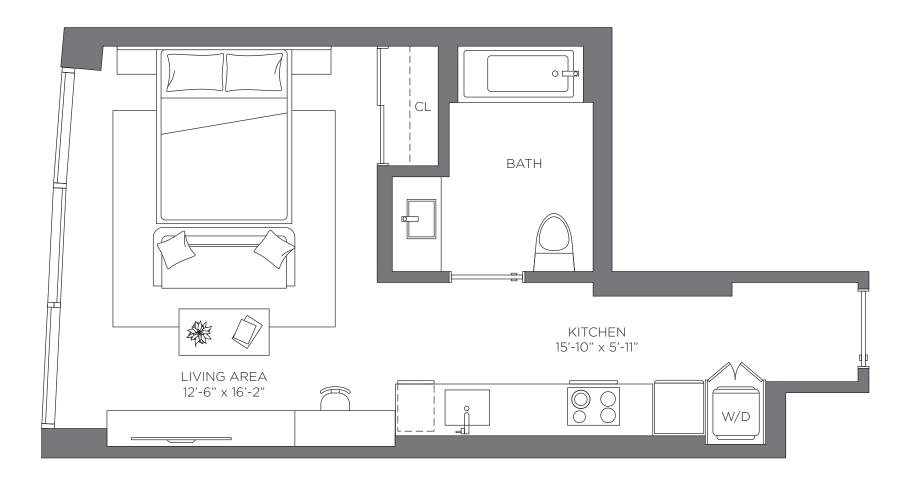

## **UNIT 08 ADA**

STUDIO | 1 BATH 615 sq. ft. 57.13 m<sup>2</sup>

1BED | 1BATH 558 sq. ft. 51.83 m<sup>2</sup>