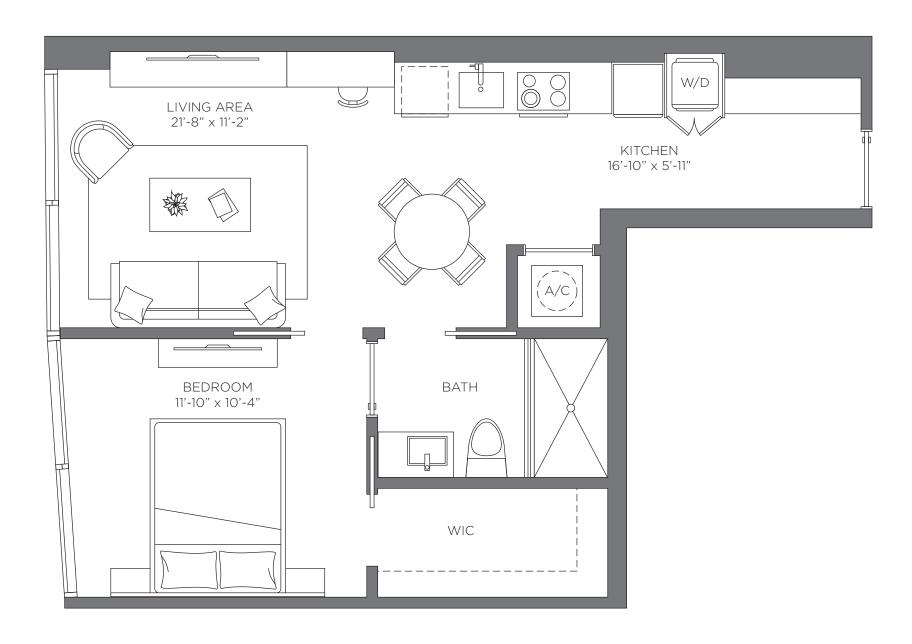

reater than the dimensions that would be determined by using other accepted methods. The definition of "Unit" and the calculation method to be relied upon is set forth in the Developer's Prospectus. The illustrations and images are conceptual and may vary from concept to actual construction. The floor plan, unit ingyout, locations of windows, doors, closets, plumbing flustrated are suggested uses only and not intended to guaranty any specific use of space. Furnishings, design features, fixtures, and décor illustrated are conceptual and may vary upon completion. The Developer, Parcel C, LLC, is a licensee of The Related Group and ROVR Parcel C, LLC, neither of which is the Developer. © 2021 with all rights reserved Parcel C, LLC.



# UNIT 10 1 BED | 1 BATH 615 sq. ft. 57.13 m<sup>2</sup>





# **UNIT 12** 2BED | 2BATH 786 sq. ft. 73.02 m<sup>2</sup>



## Exclusive Sales and Marketing by Related Realty in collaboration with Fortune Development Sales

MIAMI