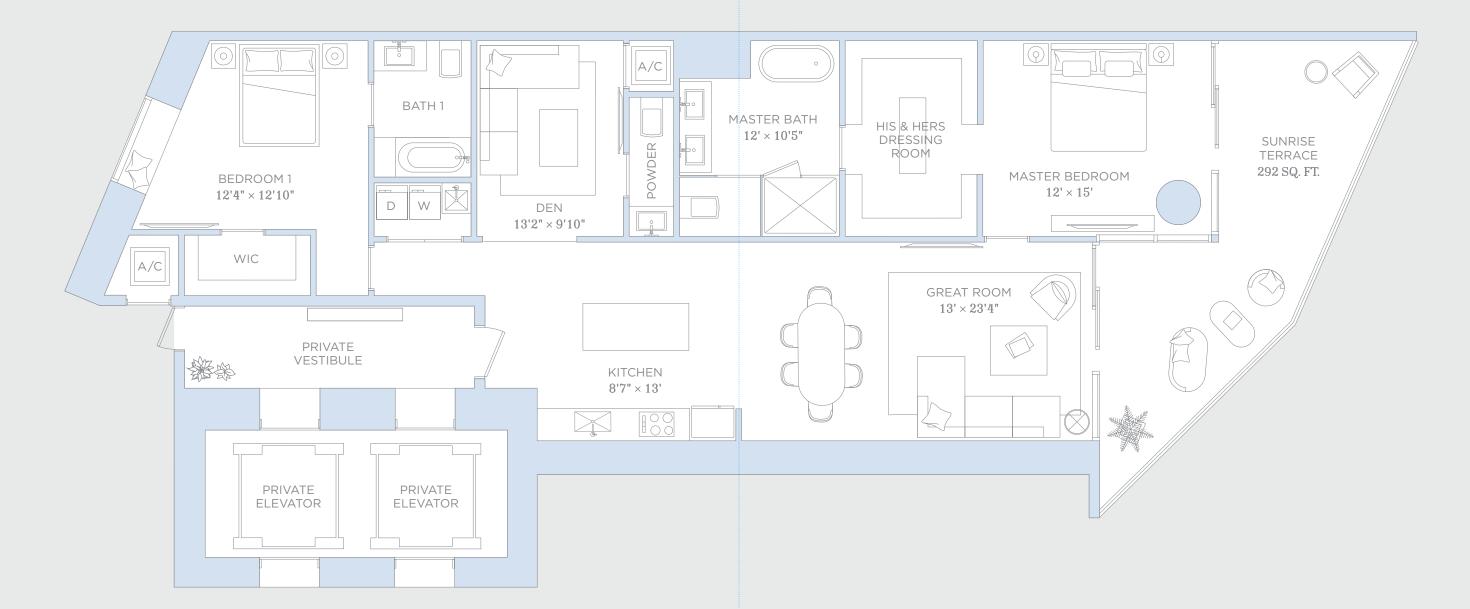

### 4 BEDROOMS 4.5 BATHROOMS

| A/C INTERIOR AREA: | 3,029 SQ.FT. | 281.40 SQ. M. |
|--------------------|--------------|---------------|
| TERRACE AREA:      | 625 SQ.FT.   | 58.06 SQ. M.  |
| TOTAL RESIDENCE:   | 3,654 SQ.FT. | 339.46 SQ. M. |

BISCAYNE BAY

ORAL REPRESENTATIONS CANNOT BE RELIED UPON AS CORRECTLY STATING THE REPRESENTATIONS OF THE DEVELOPER. FOR CORRECT REPRESENTATIONS, REFERENCE SHOULD BE MADE TO THE DOCUMENTS REQUIRED BY SECTION 718.503, FLORIDA STATUTES, TO BE FURNISHED BY A DEVELOPER TO A BUYER OR LESSEE. THE DIMENSIONS STATED FOR ANY DEPICTED UNIT FLOOR PLAN ARE APPROXIMATE BECAUSE THERE ARE VARIOUS RECOGNIZED METHODS FOR CALCULATING THE SQUARE FOOTAGE OF A UNIT. THE SQUARE FOOTAGE STATED HEREIN IS CALCULATED FROM THE EXTERIOR BOUNDARIES OF THE EXTERIOR WALLS TO THE CENTERLINE OF INTERIOR DEMISING WALLS WITHOUT DEDUCTIONS FOR CUTOUTS, CURVES, OR ARCHITECTURAL FEATURES. THIS METHOD TYPICALLY RESULTS IN QUOTED DIMENSIONS GREATER THAN THE DIMENSIONS THAT WOULD BE DETERMINED BY USING OTHER ACCEPTED METHODS. THE ILLUSTRATIONS AND INAGES ARE CONCEPTUAL. THE FLOOR PLAN, UNIT LOCATIONS OF WINDOWS, DOORS, CLOSETS, PLUMBING FIXTURES, MECHANICAL EQUIPMENT, APPLIANCES, STRUCTURAL ELEMENTS, ARCHEMICS, AND THE USES OF WINDOWS, DOORS, CLOSETS, PLUMBING FIXTURES, MECHANICAL EQUIPMENT, APPLIANCES, STRUCTURAL ELEMENTS, ARCHANICAL EQUIPMENT, APPLIANCES, STRUCTURAL ELEMENTS, ARCHANICAL EQUIPMENT, APPLIANCES, STRUCTURAL ELEMENTS, ARCHANICAL EQUIPMENT, AND NOT INTENDED TO GUARANTY ANY SPECIFIC USE OF SPACE OR ACCOMMODATION OF SPECIFIC FURNISHINGS, DESIGN FEATURES, FIXTURES, AND DÉCOR ILLUSTRATED ARE CONCEPTUAL AND MAY NOT BE INCLUDED WITH A UNIT PURCHASE. CONSULT THE DEVELOPER'S PROSPECTUS. THE DEVELOPER'S LEAVINES IN GAIL AND THE IS INCLUDE WITH FURCHASE. CONSULT THE DEVELOPER'S PROSPECTUS. THE DEVELOPER'S LEAVING METHOD TO BE RELIED WITH A UNIT PURCHASE. CONSULT THE EVELOPER'S PROSPECTUS. THE DEVELOPER'S ARESERVED.