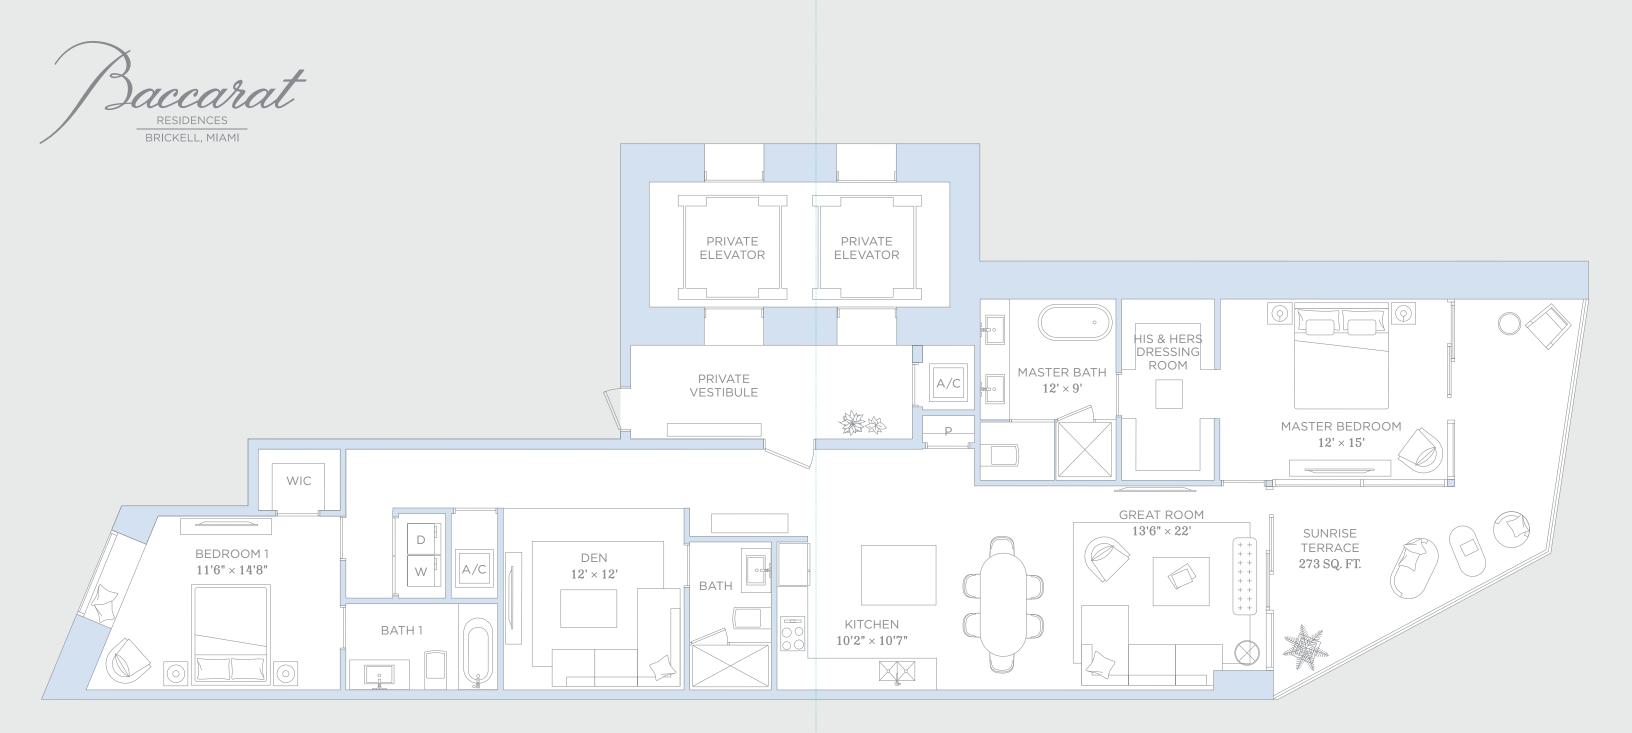

### RESIDENCE 02

2 BEDROOMS 3 BATHROOMS & DEN

| A/C INTERIOR AREA: | 1,916 SQ.FT. | 178 SQ. M.    |
|--------------------|--------------|---------------|
| TERRACE AREA:      | 273 SQ. FT.  | 25.36 SQ. M.  |
| TOTAL RESIDENCE:   | 2,189 SQ.FT. | 203.36 SQ. M. |

BISCAYNE

∧ N

ORAL REPRESENTATIONS CANNOT BE RELIED UPON AS CORRECTLY STATING THE REPRESENTATIONS OF THE DEVELOPER. FOR CORRECT REPRESENTATIONS, REFERENCE SHOULD BE MADE TO THE DOCUMENTS REQUIRED BY SECTION 718.503, FLORIDA STATUTES, TO BE FURNISHED BY A DEVELOPER TO A BUYER OR LESSEE. THE DIMENSIONS STATED FOR ANY DEPICTED UNIT FLOOR PLAN ARE APPROXIMATE BECAUSE THERE ARE VARIOUS RECOGNIZED METHODS FOR CALCULATING THE SQUARE FOOTAGE OF A UNIT. THE SQUARE FOOTAGE STATED HEREIN IS CALCULATED FROM THE EXTERIOR BOUNDARIES OF THE EXTERIOR WALLS TO THE CENTERLINE OF INTERIOR DEMISING WALLS WITHOUT DEDUCTIONS FOR CUTOUTS, CURVES, OR ARCHITECTURAL FEATURES. THIS METHOD TYPICALLY RESULTS IN QUOTED DIMENSIONS GREATER THAN THE DIMENSIONS THAT WOULD BE DETERMINED BY USING OTHER ACCEPTED METHODS. THE ILLUSTRATIONS AND INAGES ARE CONCEPTUAL. THE FLOOR PLAN, UNIT LOCATIONS OF WINDOWS, DOORS, CLOSETS, PLUMBING FIXTURES, MECHANICAL EQUIPMENT, APPLIANCES, STRUCTURAL ELEMENTS, ARCHEMICS, AND THE USES OF WINDOWS, DOORS, CLOSETS, PLUMBING FIXTURES, MECHANICAL EQUIPMENT, APPLIANCES, STRUCTURAL ELEMENTS, ARCHANICAL EQUIPMENT, APPLIANCES, STRUCTURAL ELEMENTS, ARCHANICAL EQUIPMENT, APPLIANCES, STRUCTURAL ELEMENTS, ARCHANICAL EQUIPMENT, AND NOT INTENDED TO GUARANTY ANY SPECIFIC USE OF SPACE OR ACCOMMODATION OF SPECIFIC FURNISHINGS, DESIGN FEATURES, FIXTURES, AND DÉCOR ILLUSTRATED ARE CONCEPTUAL AND MAY NOT BE INCLUDED WITH A UNIT PURCHASE. CONSULT THE DEVELOPER'S PROSPECTUS. THE DEVELOPER'S LEAVINES IN GAIL AND THE IS INCLUDE WITH FURCHASE. CONSULT THE DEVELOPER'S PROSPECTUS. THE DEVELOPER'S LEAVING METHOD TO BE RELIED WITH A UNIT PURCHASE. CONSULT THE EVELOPER'S PROSPECTUS. THE DEVELOPER'S ARESERVED.