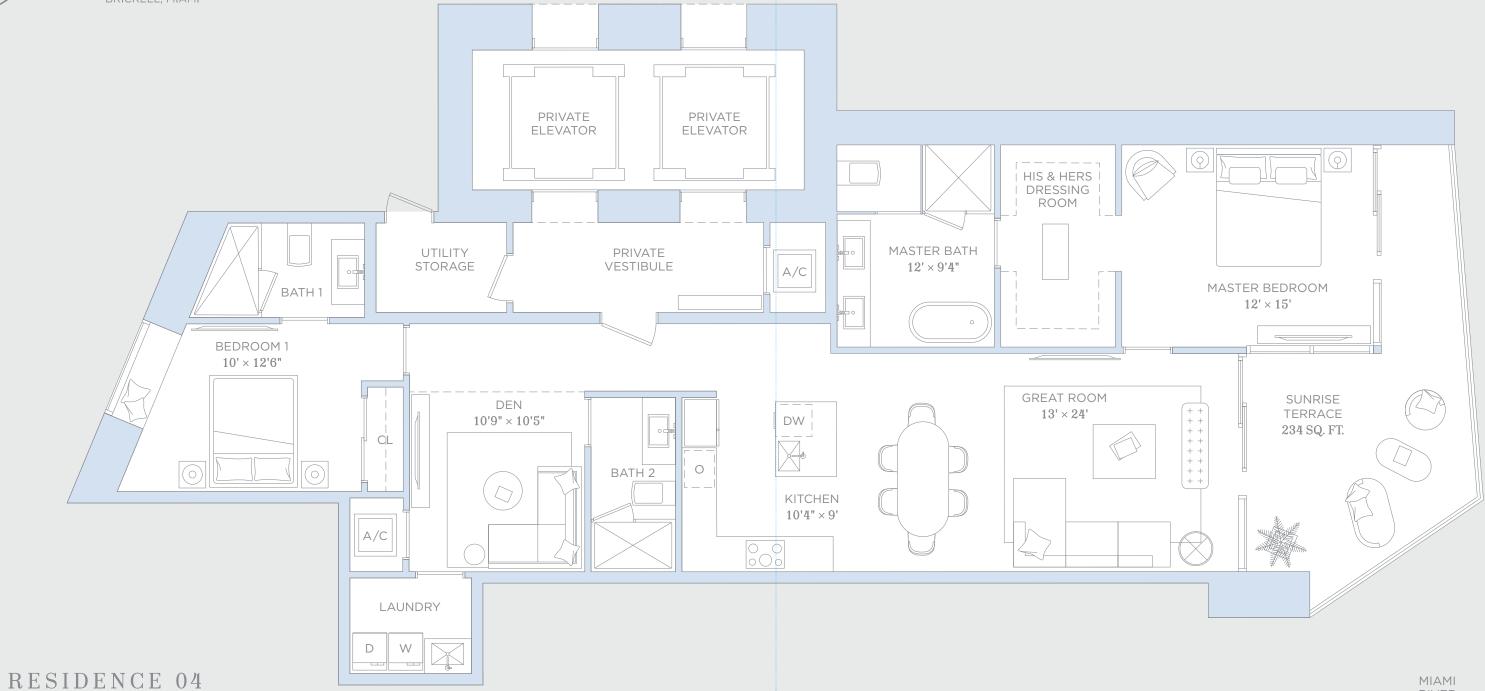

### 2 BEDROOMS 3 BATHROOMS & DEN

| A/C INTERIOR AREA: | 1,784 SQ.FT. | 165.74 SQ. M. |
|--------------------|--------------|---------------|
| TERRACE AREA:      | 234 SQ.FT.   | 21.74 SQ. M.  |
| TOTAL RESIDENCE:   | 2,018 SQ.FT. | 187.48 SQ. M. |

∧ N BISCAYNE BAY

ORAL REPRESENTATIONS CANNOT BE RELIED UPON AS CORRECTLY STATING THE REPRESENTATIONS OF THE DEVELOPER. FOR CORRECT REPRESENTATIONS, REFERENCE SHOULD BE MADE TO THE DOCUMENTS REQUIRED BY SECTION 718.503, FLORIDA STATUTES, TO BE FURNISHED BY A DEVELOPER TO A BUYER OR LESSEE. THE DIMENSIONS STATED FOR ANY DEPICTED UNIT FLOOR PLAN ARE APPROXIMATE BECAUSE THERE ARE VARIOUS RECOGNIZED METHODS FOR CALCULATING THE SQUARE FOOTAGE OF A UNIT. THE SQUARE FOOTAGE STATED HEREIN IS CALCULATED FROM THE EXTERIOR BOUNDARIES OF THE EXTERIOR WALLS TO THE CENTERLINE OF INTERIOR DEMISING WALLS WITHOUT DEDUCTIONS FOR CUTOUTS, CURVES, OR ARCHITECTURAL FEATURES. THIS METHOD TYPICALLY RESULTS IN QUOTED DIMENSIONS GREATER THAN THE DIMENSIONS THAT WOULD BE DETERMINED BY USING OTHER ACCEPTED METHODS. THE ILLUSTRATIONS AND INAGES ARE CONCEPTUAL. THE FLOOR PLAN, UNIT LOCATIONS OF WINDOWS, DOORS, CLOSETS, PLUMBING FIXTURES, MECHANICAL EQUIPMENT, APPLIANCES, STRUCTURAL ELEMENTS, ARCHEMICS, AND THE USES OF WINDOWS, DOORS, CLOSETS, PLUMBING FIXTURES, MECHANICAL EQUIPMENT, APPLIANCES, STRUCTURAL ELEMENTS, ARCHANICAL EQUIPMENT, APPLIANCES, STRUCTURAL ELEMENTS, ARCHANICAL EQUIPMENT, APPLIANCES, STRUCTURAL ELEMENTS, ARCHANICAL EQUIPMENT, AND NOT INTENDED TO GUARANTY ANY SPECIFIC USE OF SPACE OR ACCOMMODATION OF SPECIFIC FURNISHINGS, DESIGN FEATURES, FIXTURES, AND DÉCOR ILLUSTRATED ARE CONCEPTUAL AND MAY NOT BE INCLUDED WITH A UNIT PURCHASE. CONSULT THE DEVELOPER'S PROSPECTUS. THE DEVELOPER'S LEAVINES IN GAIL AND THE IS INCLUDE WITH FURCHASE. CONSULT THE DEVELOPER'S PROSPECTUS. THE DEVELOPER'S LEAVING METHOD TO BE RELIED WITH A UNIT PURCHASE. CONSULT THE EVELOPER'S PROSPECTUS. THE DEVELOPER'S ARESERVED.