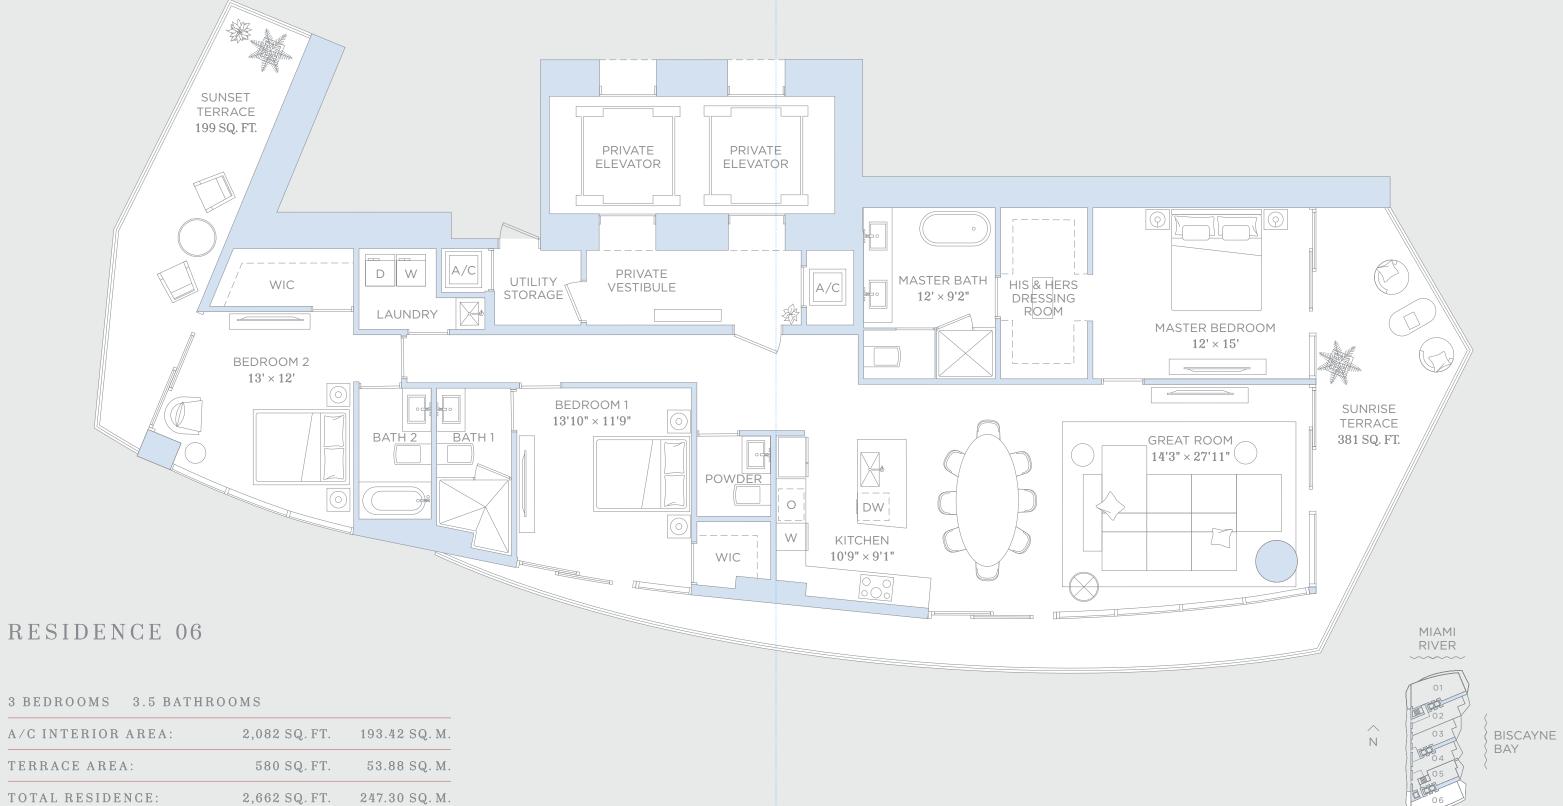

### 3 BEDROOMS 3.5 BATHROOMS

| A/C INTERIOR AREA: | 2,082 SQ.FT. | 193.42 SQ. M. |
|--------------------|--------------|---------------|
| TERRACE AREA:      | 580 SQ.FT.   | 53.88 SQ. M.  |
| TOTAL RESIDENCE:   | 2,662 SQ.FT. | 247.30 SQ. M. |