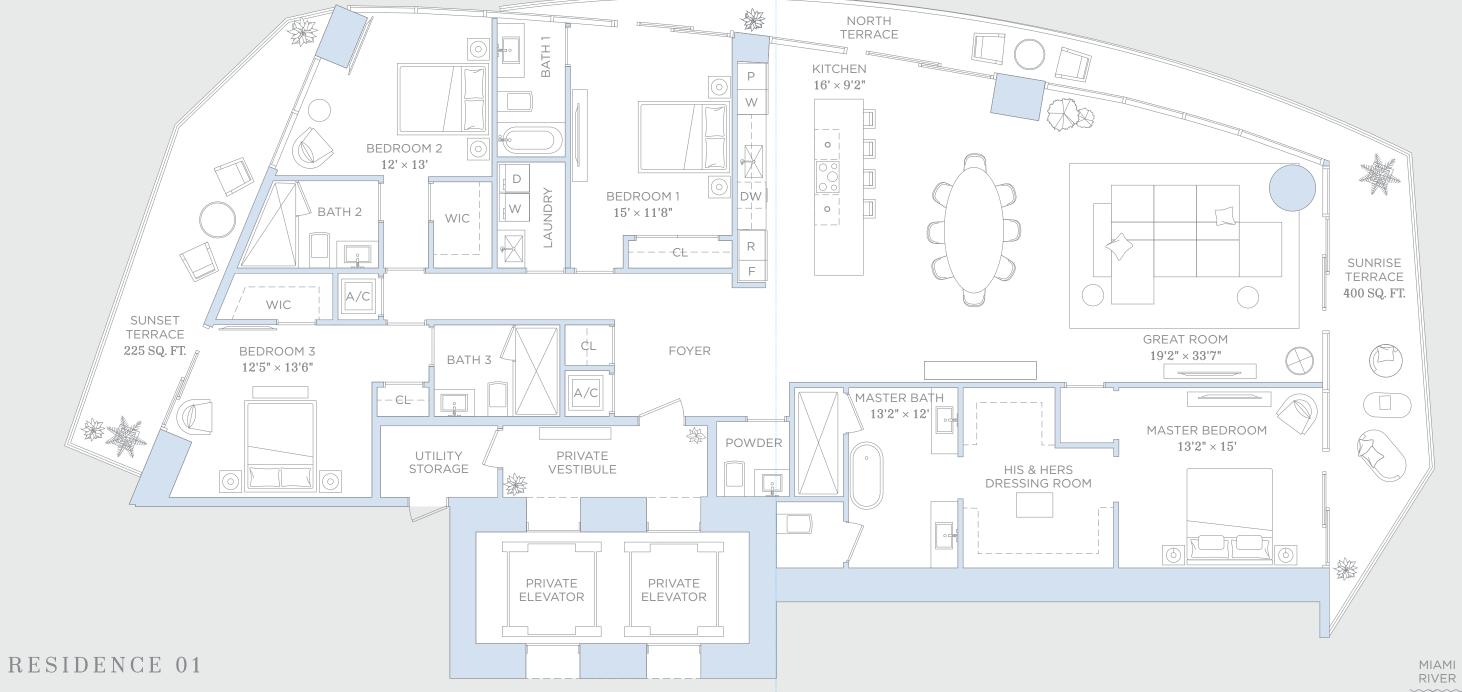

### 4 BEDROOMS 4.5 BATHROOMS

| A/C INTERIOR AREA: | 3,029 SQ.FT. | 281.40 SQ. M. |
|--------------------|--------------|---------------|
| TERRACE AREA:      | 625 SQ.FT.   | 58.06 SQ. M.  |
| TOTAL RESIDENCE:   | 3,654 SQ.FT. | 339.46 SQ. M. |

BISCAYNE BAY

ORAL REPRESENTATIONS CANNOT BE RELIED UPON AS CORRECTLY STATING THE REPRESENTATIONS OF THE DEVELOPER. FOR CORRECT REPRESENTATIONS, REFERENCE SHOULD BE MADE TO THE DOCUMENTS REQUIRED BY SECTION 718.503, FLORIDA STATUTES, TO BE FURNISHED BY A DEVELOPER TO A BUYER OR LESSEE. THE DIMENSIONS STATED FOR ANY DEPICTED UNIT FLOOR PLAN ARE APPROXIMATE BECAUSE THERE ARE VARIOUS RECOGNIZED METHODS FOR CALCULATING THE SQUARE FOOTAGE OF A UNIT. THE SQUARE FOOTAGE STATED HEREIN IS CALCULATED FROM THE EXTERIOR BOUNDARIES OF THE EXTERIOR WALLS TO THE CENTERLINE OF INTERIOR DEMISING WALLS WITHOUT DEDUCTIONS FOR CUTOUTS, CURVES, OR ARCHITECTURAL FEATURES. THIS METHOD TYPICALLY RESULTS IN QUOTED DIMENSIONS GREATER THAN THE DIMENSIONS THAT WOULD BE DETERMINED BY USING OTHER ACCEPTED METHODS. THE ILLUSTRATIONS AND INAGES ARE CONCEPTUAL. THE FLOOR PLAN, UNIT LOCATIONS OF WINDOWS, DOORS, CLOSETS, PLUMBING FIXTURES, MECHANICAL EQUIPMENT, APPLIANCES, STRUCTURAL ELEMENTS, ARCHEMICS, AND THE USES OF WINDOWS, DOORS, CLOSETS, PLUMBING FIXTURES, MECHANICAL EQUIPMENT, APPLIANCES, STRUCTURAL ELEMENTS, ARCHANICAL EQUIPMENT, APPLIANCES, STRUCTURAL ELEMENTS, ARCHANICAL EQUIPMENT, APPLIANCES, STRUCTURAL ELEMENTS, ARCHANICAL EQUIPMENT, AND NOT INTENDED TO GUARANTY ANY SPECIFIC USE OF SPACE OR ACCOMMODATION OF SPECIFIC FURNISHINGS, DESIGN FEATURES, FIXTURES, AND DÉCOR ILLUSTRATED ARE CONCEPTUAL AND MAY NOT BE INCLUDED WITH A UNIT PURCHASE. CONSULT THE DEVELOPER'S PROSPECTUS. THE DEVELOPER'S LEAVINES IN GAIL AND THE IS INCLUDE WITH FURCHASE. CONSULT THE DEVELOPER'S PROSPECTUS. THE DEVELOPER'S LEAVING METHOD TO BE RELIED WITH A UNIT PURCHASE. CONSULT THE EVELOPER'S PROSPECTUS. THE DEVELOPER'S ARESERVED.