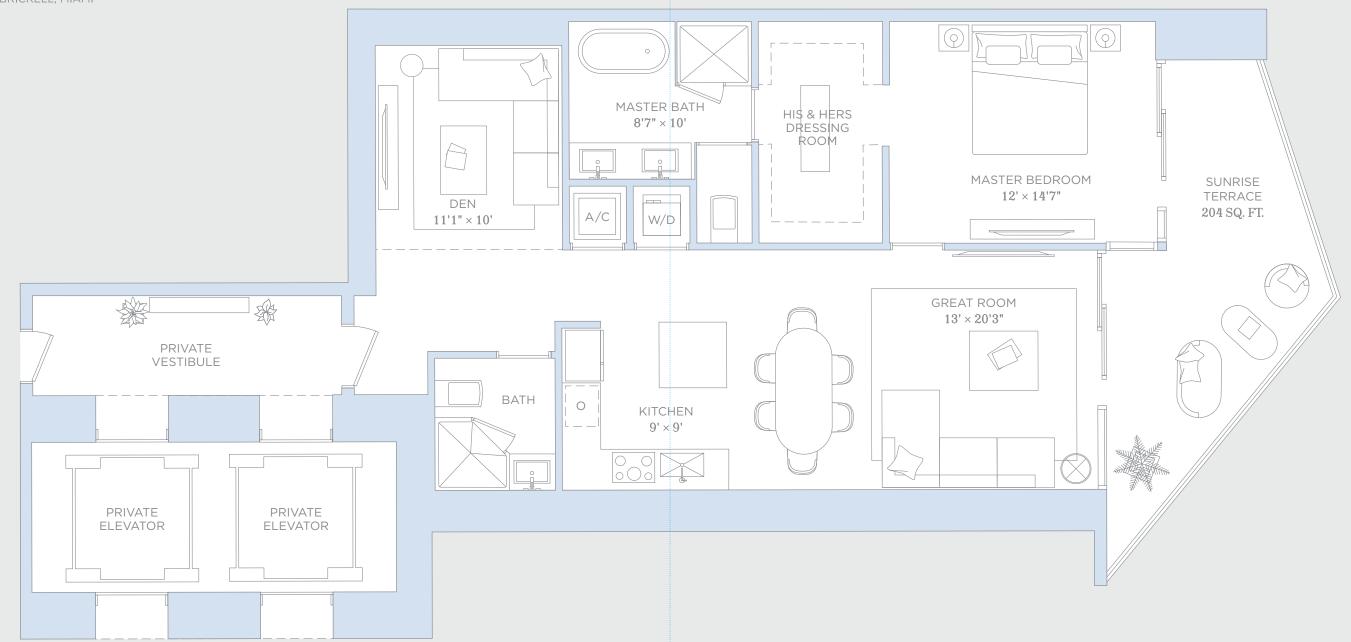

### RESIDENCE 05

1 BEDROOMS 2 BATHROOMS & DEN

| A/C INTERIOR AREA: | 1,336 SQ. FT. | 124.12 SQ. M. |
|--------------------|---------------|---------------|
| TERRACE AREA:      | 204 SQ. FT.   | 18.95 SQ. M.  |
| TOTAL RESIDENCE:   | 1,540 SQ. FT. | 143.07 SQ. M. |

MIAMI RIVER

BISCAYNE

ORAL REPRESENTATIONS CANNOT BE RELIED UPON AS CORRECTLY STATING THE REPRESENTATIONS OF THE DEVELOPER. FOR CORRECT REPRESENTATIONS, REFERENCE SHOULD BE MADE TO THE DOCUMENTS REQUIRED BY SECTION 718.503, FLORIDA STATUTES, TO BE FURNISHED BY A DEVELOPER TO A BUYER OR LESSEE. THE DIMENSIONS STATED FOR ANY DEPICTED UNIT FLOOR PLAN ARE APPROXIMATE BECAUSE THERE ARE VARIOUS RECOGNIZED METHODS FOR CALCULATING THE SQUARE FOOTAGE OF A UNIT. THE SQUARE FOOTAGE STATED HEREIN IS CALCULATED FROM THE EXTERIOR BOUNDARIES OF THE EXTERIOR WALLS TO THE CENTERLINE OF INTERIOR DEMISING WALLS WITHOUT DEDUCTIONS FOR CUTOUTS, CURVES, OR ARCHITECTURAL FEATURES. THIS METHOD TYPICALLY RESULTS IN QUOTED DIMENSIONS GREATER THAN THE DIMENSIONS THAT WOULD BE DETERMINED BY USING OTHER ACCEPTED METHODS. THE ILLUSTRATIONS AND INAGES ARE CONCEPTUAL. THE FLOOR PLAN, UNIT LOCATIONS OF WINDOWS, DOORS, CLOSETS, PLUMBING FIXTURES, MECHANICAL EQUIPMENT, APPLIANCES, STRUCTURAL ELEMENTS, ARCHEMICS, AND THE USES OF WINDOWS, DOORS, CLOSETS, PLUMBING FIXTURES, MECHANICAL EQUIPMENT, APPLIANCES, STRUCTURAL ELEMENTS, ARCHANICAL EQUIPMENT, APPLIANCES, STRUCTURAL ELEMENTS, ARCHANICAL EQUIPMENT, APPLIANCES, STRUCTURAL ELEMENTS, ARCHANICAL EQUIPMENT, AND NOT INTENDED TO GUARANTY ANY SPECIFIC USE OF SPACE OR ACCOMMODATION OF SPECIFIC FURNISHINGS, DESIGN FEATURES, FIXTURES, AND DÉCOR ILLUSTRATED ARE CONCEPTUAL AND MAY NOT BE INCLUDED WITH A UNIT PURCHASE. CONSULT THE DEVELOPER'S PROSPECTUS. THE DEVELOPER'S LEAVINES IN GAIL AND THE IS INCLUDE WITH FURCHASE. CONSULT THE DEVELOPER'S PROSPECTUS. THE DEVELOPER'S LEAVING METHOD TO BE RELIED WITH A UNIT PURCHASE. CONSULT THE EVELOPER'S PROSPECTUS. THE DEVELOPER'S ARESERVED.