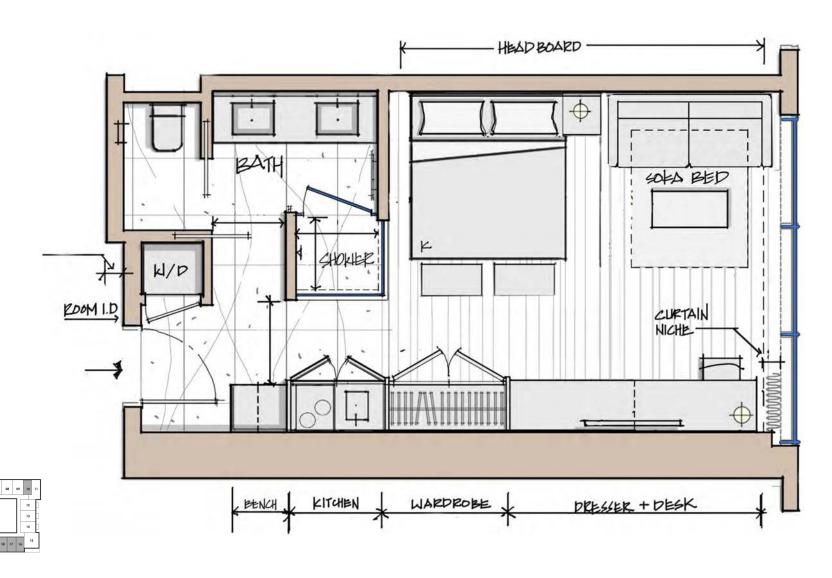

#### EVERYTHING HAS ITS PLACE

BESPOKE RESIDENCE INTERIORS THAT ARE LARGER AND COME WITH KITCHENS AS WELL AS WASHER/DRYER COMBINATIONS

## 362 SQ. FT.

THESE DRAWINGS ARE CONCEPTUAL ONLY AND ARE FOR THE CONVENIENCE OF REFERENCE. THEY SHOULD NOT BE RELIED UPON AS REPRESENTATIONS, EXPRESS OR IMPLIED, OF THE FINAL DETAIL OF THE RESIDENCES. UNITS SHOWN ARE EXAMPLES OF UNIT TYPES AND MAY NOT DEPICT ACTUAL UNITS. STATED SQUARE FOOTAGES ARE RANGES FOR A PARTICULAR UNIT TYPE AND ARE MEASURED TO THE EXTERIOR BOUNDARIES OF THE EXTERIOR WALLS AND THE CENTERLINE OF INTERIOR DEMISSING WALLS AND IN FACT VARY FROM THE AREA THAT WOULD BE DETERMINED BY USING THE DESCRIPTION AND DEFINITION OF THE "UNIT" SET FORTH IN THE DECLARATION (WHICH GENERALLY ONLY INCLUDES THE INTERIOR AIRSPACE BETWEEN THE PERIMETER WALLS AND EXCLUDES INTERIOR STRUCTURAL COMPONENTS).