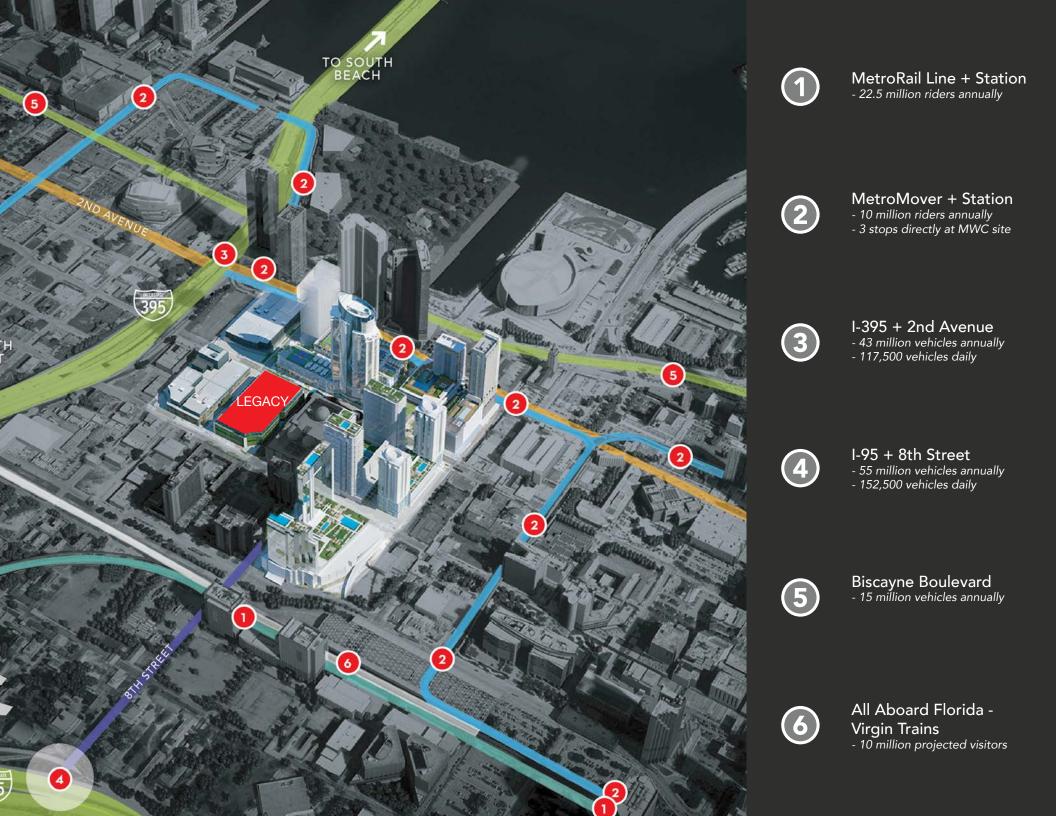

LEGACY PROVIDES UNMATCHED ACCESSIBILITY

#### 150 MILLION TRANSIT TRIPS

#### CONVENIENTLY LOCATED NEXT TO 1-95 AND 1-395

- Virgin MiamiCentral Station -- New trains transporting visitors from Miami to Orlando in three hours with expansion coming
- Metrorail and Metromover stations
- Minutes from the Miami International Airport
- Thousands of new parking spaces giving visitors to nearby attractions a convenient place to park.