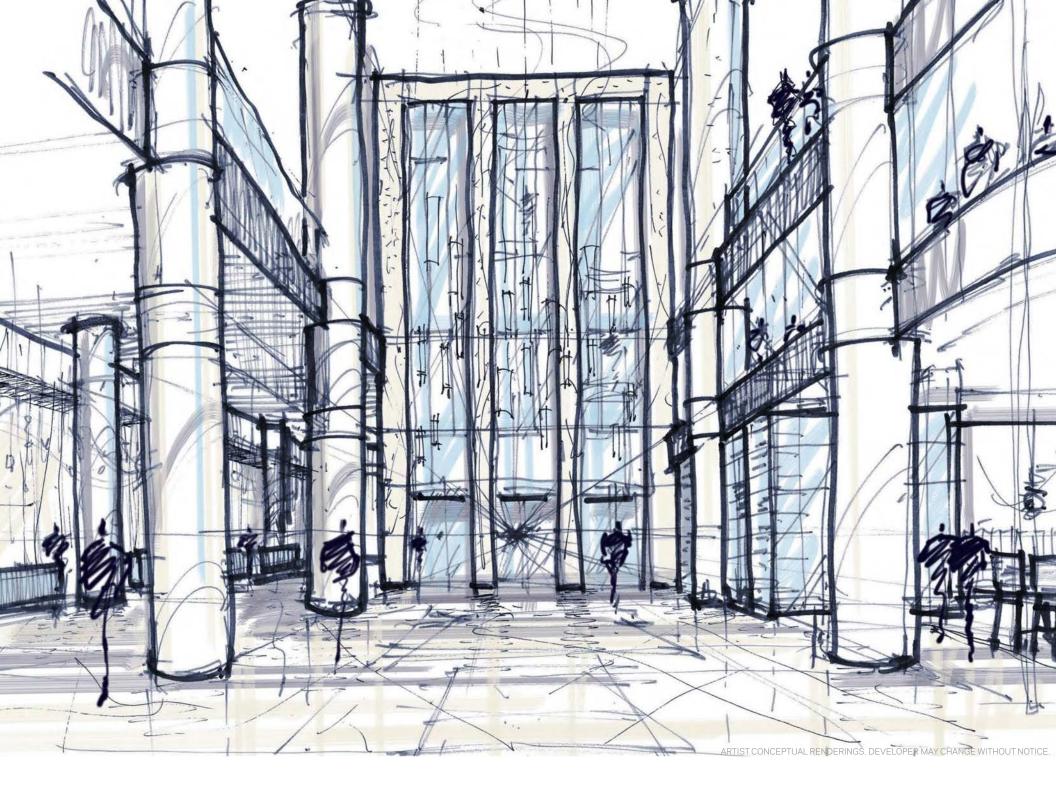

#### CHANGING RESIDENTIAL HOSPITALITY FOREVER.

FIRST OF ITS KIND ROOFTOP ATRIUM

THE ONLY INTERNATIONAL BUSINESS LOUNGES

THE FUTURE OF WELLNESS & MEDICINE

(3)

Our exclusive  $\mathbf{MICRO} LUXE^{\scriptscriptstyle (\!\scriptscriptstyle (\!\scriptscriptstyle )\!\!)}$  room design

#### ROOFTOP ATRIUM EVENT SPACE AND PLAYGROUND

The Atrium is an intimate place for residents and the ultimate public/private space in Miami. Friends, family and coworkers will host their most prestigious events in this city here. The Atrium is Miami's first fully enclosed glass rooftop that gives event-planners the perfect space to plan with its soaring views of downtown, cantilevered glass pool hanging off the edge of the space, air conditioning and of course protection from any rain. No need for contingencies here.

The rest of Miami will immerse itself into our SkyBar with endless sunsets, cocktails and lite bites as you converse with acquaintances. *This is the first Atrium of its kind in Miami*.

ARTIST CONCEPTUAL RENDERINGS. DEVELOPER MAY CHANGE WITHOUT NOTICE