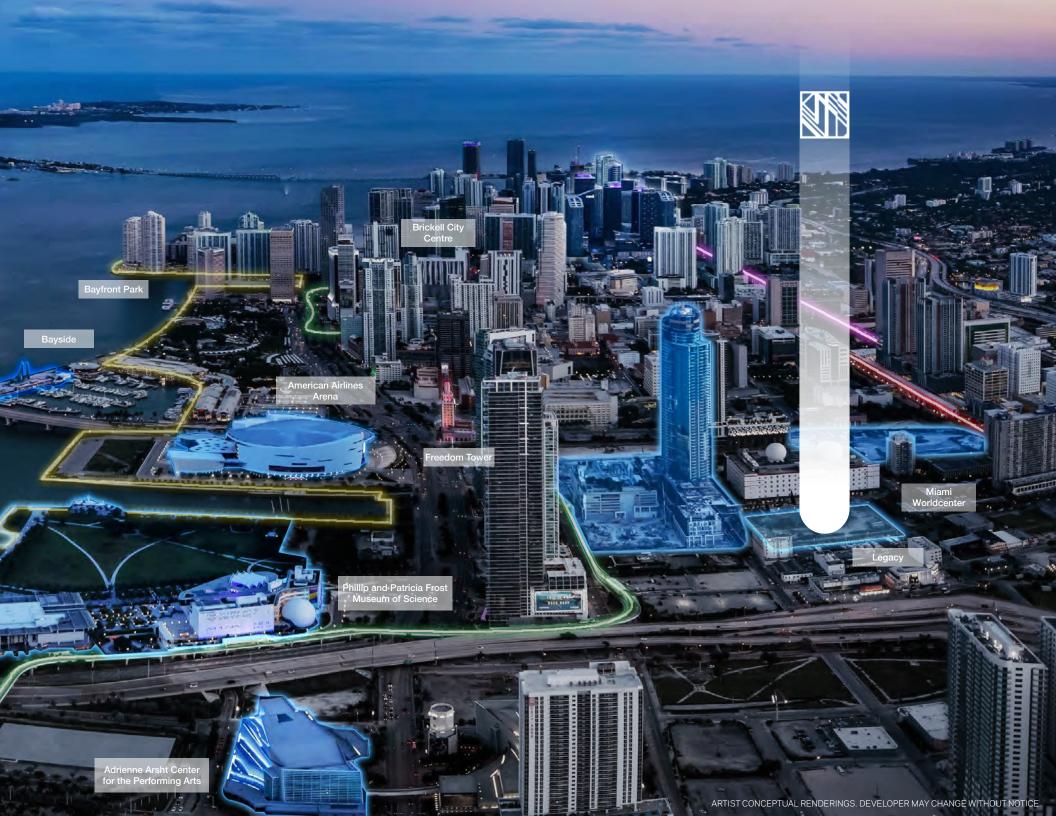

#### DISCOVER DOWNTOWN MIAMI

1 MUSEUM PARK

Breathtaking views of the Biscayne Bay and the glittering Miami skyline around, it is a gorgeous undulating green expanse of 30 acres. The park is home to the Phillip and Patricia Frost Museum of Science and its waterfront treasure - Perez Art Museum Miami.

2 AMERICAN AIRLINES ARENA

The 20,000-seat American Airlines Arena, home to the NBA Miami Heat, is nestled on the majestic Biscayne Bay. Besides its sports accommodation, American Airlines Arena hosts world-class concerts and shows, from Adele to Jennifer Lopez.

3 ADRIENNE ARSHT CENTER

The Adrienne Arsht Center, designed by world-renowned architect Cesar Pelli, is one of the most important performing arts venues, with two major single-purpose halls created to present the finest in classical and popular entertainment, from 'Hamilton' to 'Don Quixote'.

4) MIAMI WORLDCENTER

Miami Worldcenter is stated to be a magnetic destination for tourists and business visitors in the heart of Downtown. This is the biggest mixed-use development in the U.S. after New York's Hudson Yards.