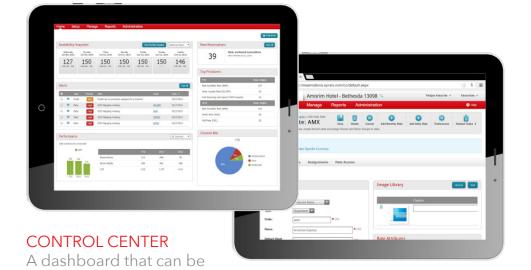

#### **CHANNEL MANAGEMENT**

Software allows all your reservation platforms to be up-to-date with all other reservations so you can avoid duplicate bookings and plan your perfect vacation when you want.

viewed on your mobile devices to see your asset performance and revenue

at any time.

#### PRICE OPTIMIZATION

With algorithms designed to know when and where the best events in the world and in your city are happening you can count on pricing that reflects the supply and demand for your home - any day of the year.