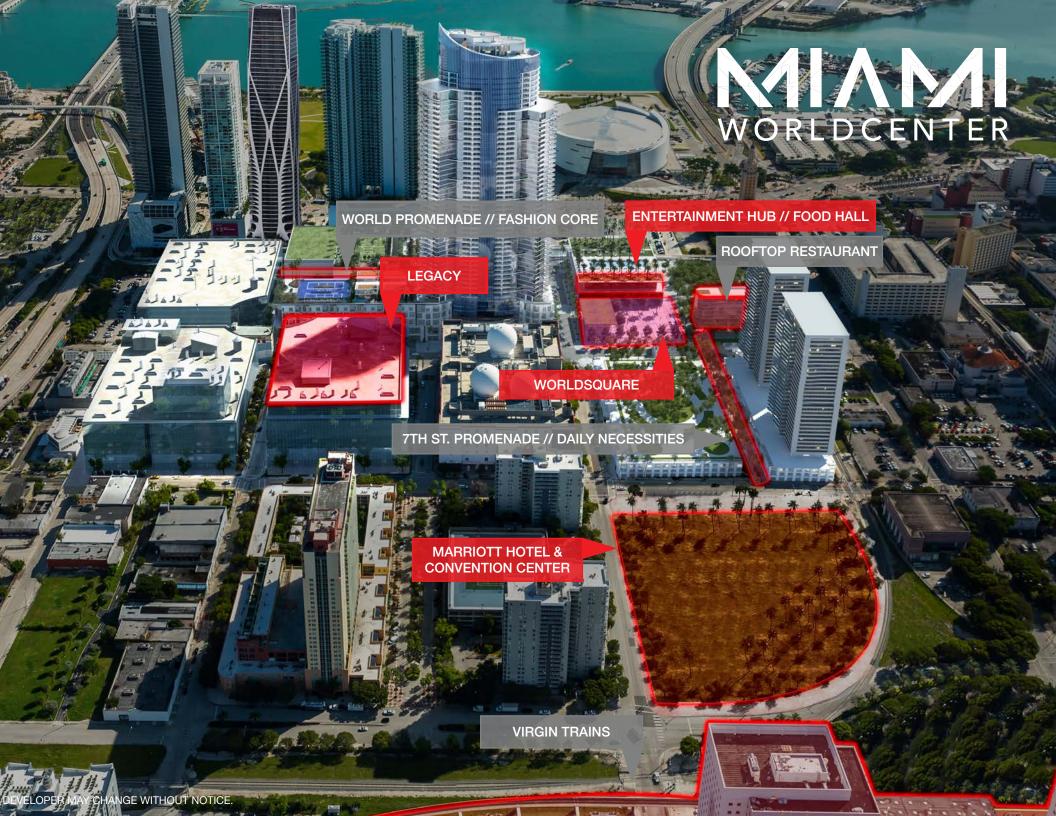

#### LEGACY

#### WORLD PROMENADE

Regional Fashion Retailers
Anchored by Regional and Local
High-end Restaurants

#### **WORLDSQUARE**

The Heart of Miami Worldcenter used for Community Gatherings, Open Markets and Concerts

#### 7TH ST. PROMENADE

Daily Necessities: Hair Salon, Nail Bar, Coffee Shops, Ice Cream Shops, Banks, and Corner Restaurant.

#### **ENTERTAINMENT HUB**

90,000 sq. ft. World Class Entertainment including a Food Hall, Experience Oriented Activites and a Citizen M Hotel

#### **ROOFTOP RESTAURANT**

Exciting Chef Driven & Best in Class Restaurants

#### MARRIOTT MARQUIS HOTEL AND CONVENTION CENTER

600,000 sq. ft. of Convention Space 1,800 Luxury Hotel Rooms

#### **VIRGIN TRAINS**

Express Passenger Rail Service between Miami, Fort Lauderdale, West Palm Beach and Orlando. (2022)