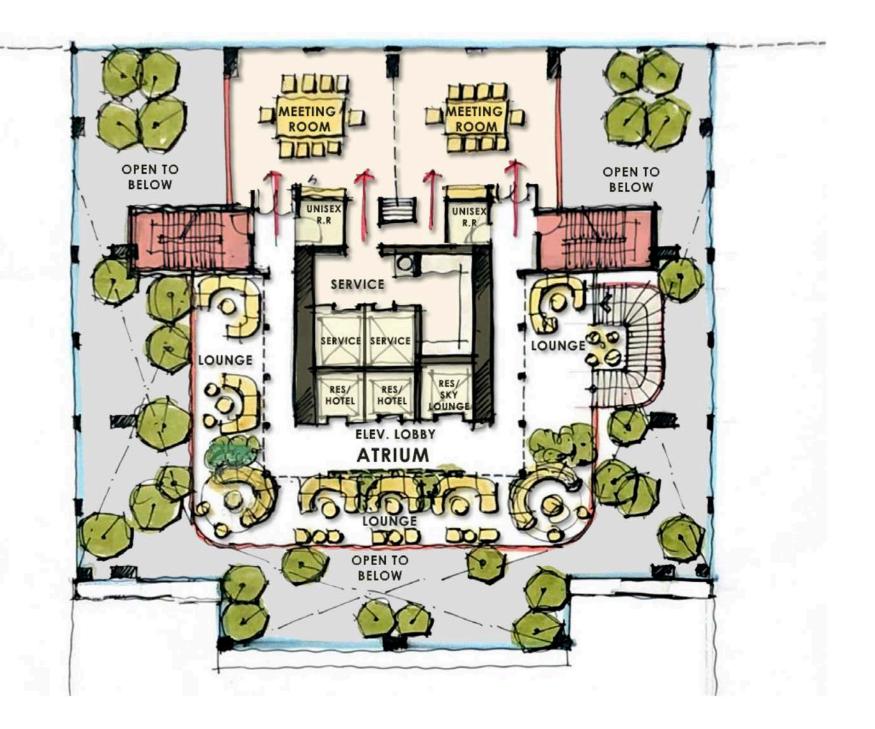

#### CHANGING RESIDENTIAL HOSPITALITY FOREVER.

FIRST OF ITS KIND ROOFTOP ATRIUM

THE ONLY INTERNATIONAL BUSINESS LOUNGES

THE FUTURE OF WELLNESS & MEDICINE

(3)

Our exclusive  $\mathbf{MICRO} LUXE^{\scriptscriptstyle (\!\scriptscriptstyle (\!\scriptscriptstyle )\!\!)}$  room design

#### ROOFTOP ATRIUM EVENT SPACE AND PLAYGROUND

The Atrium is an intimate place for residents and the ultimate public/private space in Miami. Friends, family and coworkers will host their most prestigious events in this city here. The Atrium is Miami's first fully enclosed glass rooftop that gives event-planners the perfect space to plan with its soaring views of downtown, cantilevered glass pool hanging off the edge of the space, air conditioning and of course protection from any rain. No need for contingencies here.

The rest of Miami will immerse itself into our SkyBar with endless sunsets, cocktails and lite bites as you converse with acquaintances. *This is the first Atrium of its kind in Miami*.

ARTIST CONCEPTUAL RENDERINGS. DEVELOPER MAY CHANGE WITHOUT NOTICE