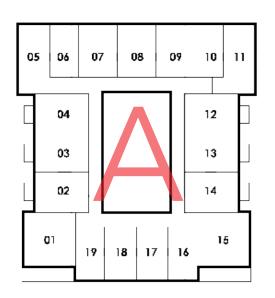

KEYPLATE A LEVELS: 28-31, 34-37

# MICROLUXE FLOOR PLANS

KEYPLATE C LEVELS: 26, 27, 32, 33, 38, 39