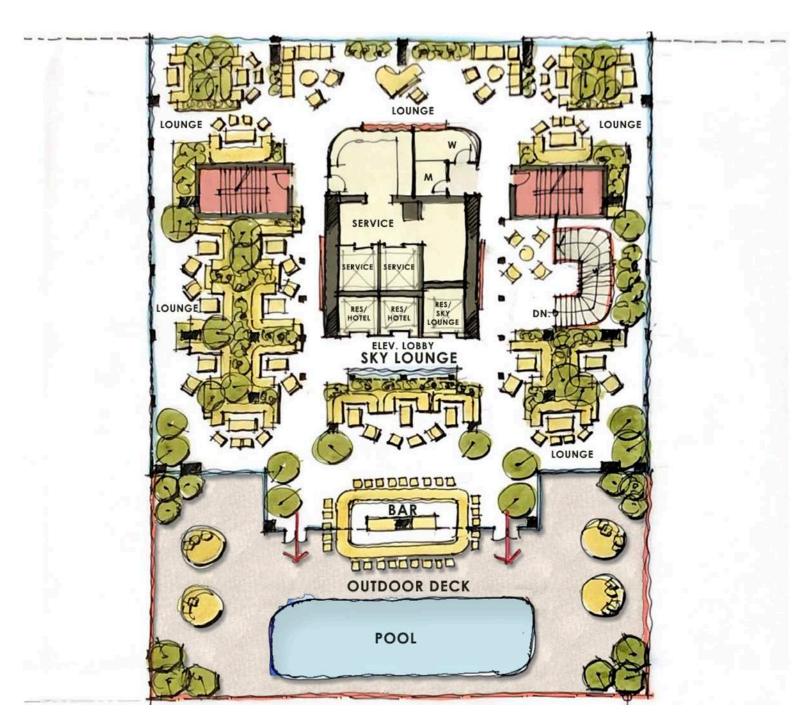

#### CHANGING RESIDENTIAL HOSPITALITY FOREVER.

FIRST OF ITS KIND ROOFTOP ATRIUM

THE ONLY INTERNATIONAL BUSINESS LOUNGES

THE FUTURE OF WELLNESS & MEDICINE

(3)

Our exclusive  $\mathbf{MICRO} LUXE^{\scriptscriptstyle (\!\scriptscriptstyle (\!\scriptscriptstyle )\!\!)}$  room design

#### ROOFTOP ATRIUM EVENT SPACE AND PLAYGROUND

The Atrium is an intimate place for residents and the ultimate public/private space in Miami. Friends, family and coworkers will host their most prestigious events in this city here. The Atrium is Miami's first fully enclosed glass rooftop that gives event-planners the perfect space to plan with its soaring views of downtown, cantilevered glass pool hanging off the edge of the space, air conditioning and of course protection from any rain. No need for contingencies here.

The rest of Miami will immerse itself into our SkyBar with endless sunsets, cocktails and lite bites as you converse with acquaintances. *This is the first Atrium of its kind in Miami*.

ARTIST CONCEPTUAL RENDERINGS. DEVELOPER MAY CHANGE WITHOUT NOTICE