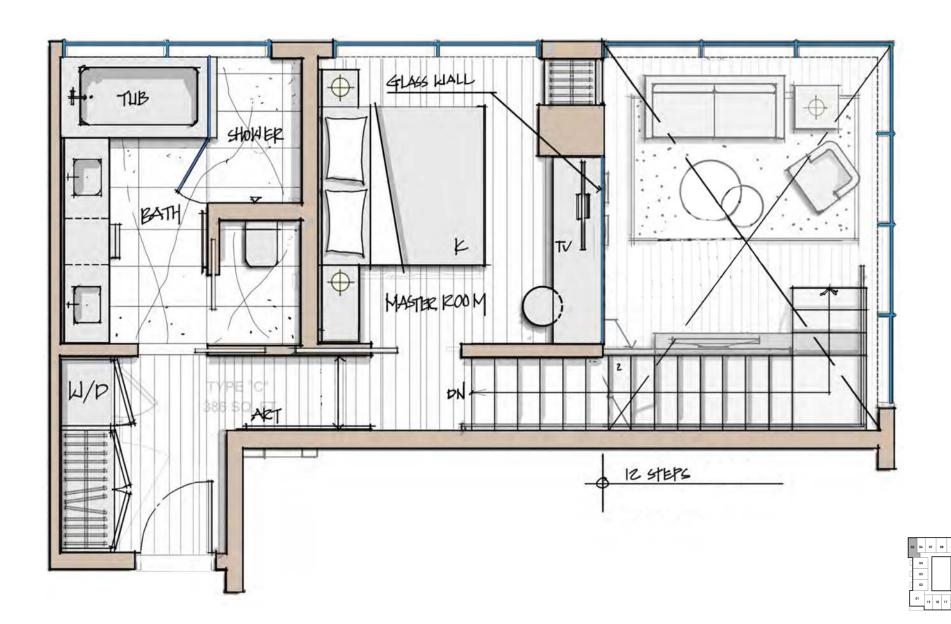

# MICROLUXE FLOOR PLANS

KEYPLATE C LEVELS: 26, 27, 32, 33, 38, 39

## 362 SQ. FT.

THESE DRAWINGS ARE CONCEPTUAL ONLY AND ARE FOR THE CONVENIENCE OF REFERENCE. THEY SHOULD NOT BE RELIED UPON AS REPRESENTATIONS, EXPRESS OR IMPLIED, OF THE FINAL DETAIL OF THE RESIDENCES. UNITS SHOWN ARE EXAMPLES OF UNIT TYPES AND MAY NOT DEPICT ACTUAL UNITS. STATED SQUARE FOOTAGES ARE RANGES FOR A PARTICULAR UNIT TYPE AND ARE MEASURED TO THE EXTERIOR BOUNDARIES OF THE EXTERIOR WALLS AND THE CENTERLINE OF INTERIOR DEMISSING WALLS AND IN FACT VARY FROM THE AREA THAT WOULD BE DETERMINED BY USING THE DESCRIPTION AND DEFINITION OF THE "UNIT" SET FORTH IN THE DECLARATION (WHICH GENERALLY ONLY INCLUDES THE INTERIOR AIRSPACE BETWEEN THE PERIMETER WALLS AND EXCLUDES INTERIOR STRUCTURAL COMPONENTS).

## 487 SQ. FT. 45 M<sup>2</sup>

THESE DRAWINGS ARE CONCEPTUAL ONLY AND ARE FOR THE CONVENIENCE OF REFERENCE. THEY SHOULD NOT BE RELIED UPON AS REPRESENTATIONS, EXPRESS OR IMPLIED, OF THE FINAL DETAIL OF THE RESIDENCES. UNITS SHOWN ARE EXAMPLES OF THESE DRAWINGS ARE CONCEPTUAL ONLY, AND ARE FOR THE CONVENIENCE OF REPERENCE. THEY SHOULD NOT BE RELIED OFFICE AS REPRESSION INFILIDING, EARNESS OR IMPLIED, OF THE FINAL DETAIL OF THE PROPERTY OF THE EXTERIOR BOUNDARIES OF THE EXTERIOR PROPERTY OF THE EXTERIOR BOUNDARIES OF THE EXTERIOR DETAILS OF THE EXTERIOR BOUNDARIES OF THE EXTERIOR BOUNDA

## 486 SQ. FT. 45 M<sup>2</sup>

THESE DRAWINGS ARE CONCEPTUAL ONLY AND ARE FOR THE CONVENIENCE OF REFERENCE. THEY SHOULD NOT BE RELIED UPON AS REPRESENTATIONS, EXPRESS OR IMPLIED, OF THE FINAL DETAIL OF THE RESIDENCES. UNITS SHOWN ARE EXAMPLES OF UNIT TYPES AND MAY NOT DEPICT ACTUAL UNITS. STATED SQUARE FOOTAGES ARE RANGES FOR A PARTICULAR UNIT TYPE AND ARE MEASURED TO THE EXTERIOR BOUNDARIES OF THE EXTERIOR WALLS AND THE CENTERLINE OF INTERIOR DEMISSING WALLS AND IN FACT VARY FROM THE AREA THAT WOULD BE DETERMINED BY USING THE DESCRIPTION AND DEFINITION OF THE "UNIT" SET FORTH IN THE DECLARATION (WHICH GENERALLY ONLY INCLUDES THE INTERIOR AIRSPACE BETWEEN THE PERIMETER WALLS AND EXCLUDES INTERIOR STRUCTURAL COMPONENTS).

686 - 786 SQ. FT. 63 - 73 M<sup>2</sup>

### D - LOWER

950 SQ. FT. 88 M<sup>2</sup>

THESE DRAWINGS ARE CONCEPTUAL ONLY AND ARE FOR THE CONVENIENCE OF REFERENCE. THEY SHOULD NOT BE RELIED UPON AS REPRESENTATIONS, EXPRESS OR IMPLIED, OF THE FINAL DETAIL OF THE RESIDENCES. UNITS SHOWN ARE EXAMPLES OF THESE DRAWINGS ARE CONCEPTUAL UNITY AND ARE FOR THE CONVENIENCE OF REPERENCE. THEY SHOULD NOT BE RELIED UPON AS REPRESSION INTITUDE, EARLIES OF THE FINAL DETAILS, OF THE FINAL

### D - UPPER

THESE DRAWINGS ARE CONCEPTUAL ONLY AND ARE FOR THE CONVENIENCE OF REFERENCE. THEY SHOULD NOT BE RELIED UPON AS REPRESENTATIONS, EXPRESS OR IMPLIED, OF THE FINAL DETAIL OF THE RESIDENCES. UNITS SHOWN ARE EXAMPLES OF UNIT TYPES AND MAY NOT DEPICT ACTUAL UNITS. STATED SQUARE FOOTAGES ARE RANGES FOR A PARTICULAR UNIT TYPE AND ARE MEASURED TO THE EXTERIOR BOUNDARIES OF THE EXTERIOR WALLS AND THE CENTERLINE OF INTERIOR DEMISSING WALLS AND IN FACT VARY FROM THE AREA THAT WOULD BE DETERMINED BY USING THE DESCRIPTION AND DEFINITION OF THE "UNIT" SET FORTH IN THE DECLARATION (WHICH GENERALLY ONLY INCLUDES THE INTERIOR AIRSPACE BETWEEN THE PERIMETER WALLS AND EXCLUDES INTERIOR STRUCTURAL COMPONENTS).