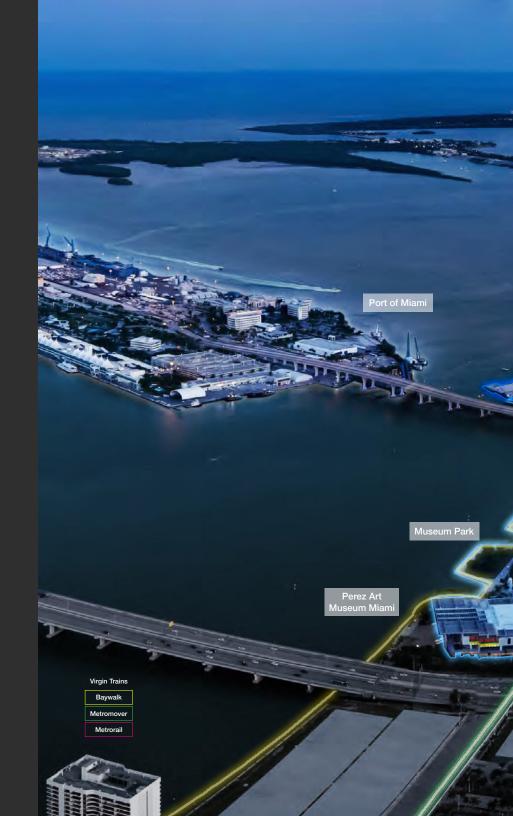

#### 150 MILLION TRANSIT TRIPS

#### CONVENIENTLY LOCATED NEXT TO 1-95 AND 1-395

- Virgin MiamiCentral Station -- New trains transporting visitors from Miami to Orlando in three hours with expansion coming
- Metrorail and Metromover stations
- Minutes from the Miami International Airport
- Thousands of new parking spaces giving visitors to nearby attractions a convenient place to park.

#### **VIRGIN TRAINS**

Express Passenger Rail Service between Miami, Fort Lauderdale, West Palm Beach and Orlando. (2022)

#### DISCOVER DOWNTOWN MIAMI

1 MUSEUM PARK

Breathtaking views of the Biscayne Bay and the glittering Miami skyline around, it is a gorgeous undulating green expanse of 30 acres. The park is home to the Phillip and Patricia Frost Museum of Science and its waterfront treasure - Perez Art Museum Miami.