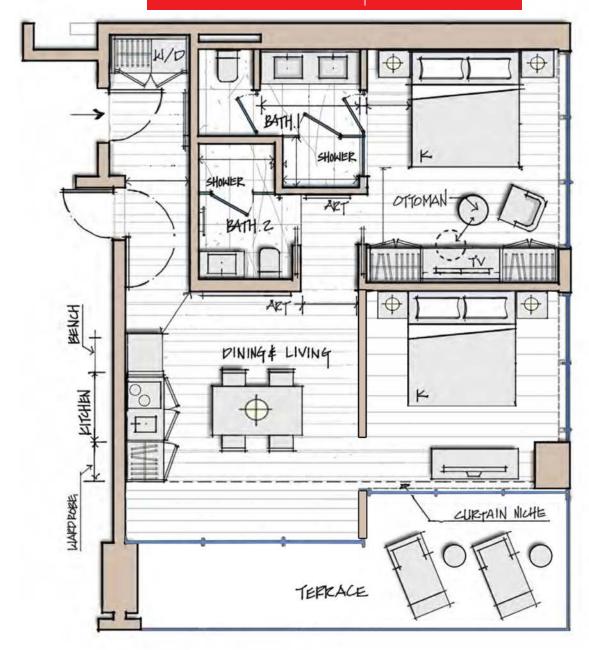

HE EXTERIOR BOUNDA

## 486 SQ. FT. 45 M<sup>2</sup>







THESE DRAWINGS ARE CONCEPTUAL ONLY AND ARE FOR THE CONVENIENCE OF REFERENCE. THEY SHOULD NOT BE RELIED UPON AS REPRESENTATIONS, EXPRESS OR IMPLIED, OF THE FINAL DETAIL OF THE RESIDENCES. UNITS SHOWN ARE EXAMPLES OF UNIT TYPES AND MAY NOT DEPICT ACTUAL UNITS. STATED SQUARE FOOTAGES ARE RANGES FOR A PARTICULAR UNIT TYPE AND ARE MEASURED TO THE EXTERIOR BOUNDARIES OF THE EXTERIOR WALLS AND THE CENTERLINE OF INTERIOR DEMISSING WALLS AND IN FACT VARY FROM THE AREA THAT WOULD BE DETERMINED BY USING THE DESCRIPTION AND DEFINITION OF THE "UNIT" SET FORTH IN THE DECLARATION (WHICH GENERALLY ONLY INCLUDES THE INTERIOR AIRSPACE BETWEEN THE PERIMETER WALLS AND EXCLUDES INTERIOR STRUCTURAL COMPONENTS).

686 - 786 SQ. FT. 63 - 73 M<sup>2</sup>







### D - LOWER

950 SQ. FT. 88 M<sup>2</sup>







THESE DRAWINGS ARE CONCEPTUAL ONLY AND ARE FOR THE CONVENIENCE OF REFERENCE. THEY SHOULD NOT BE RELIED UPON AS REPRESENTATIONS, EXPRESS OR IMPLIED, OF THE FINAL DETAIL OF THE RESIDENCES. UNITS SHOWN ARE EXAMPLES OF THESE DRAWINGS ARE CONCEPTUAL UNITY AND ARE FOR THE CONVENIENCE OF REPERENCE. THEY SHOULD NOT BE RELIED UPON AS REPRESSION INTITUDE, EARLIES OF THE FINAL DETAILS, OF THE FINAL

### D - UPPER





THESE DRAWINGS ARE CONCEPTUAL ONLY AND ARE FOR THE CONVENIENCE OF REFERENCE. THEY SHOULD NOT BE RELIED UPON AS REPRESENTATIONS, EXPRESS OR IMPLIED, OF THE FINAL DETAIL OF THE RESIDENCES. UNITS SHOWN ARE EXAMPLES OF UNIT TYPES AND MAY NOT DEPICT ACTUAL UNITS. STATED SQUARE FOOTAGES ARE RANGES FOR A PARTICULAR UNIT TYPE AND ARE MEAS