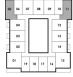

KEYPLATE A LEVELS: 28-31, 34-37

# MICROLUXE FLOOR PLANS

KEYPLATE C LEVELS: 26, 27, 32, 33, 38, 39