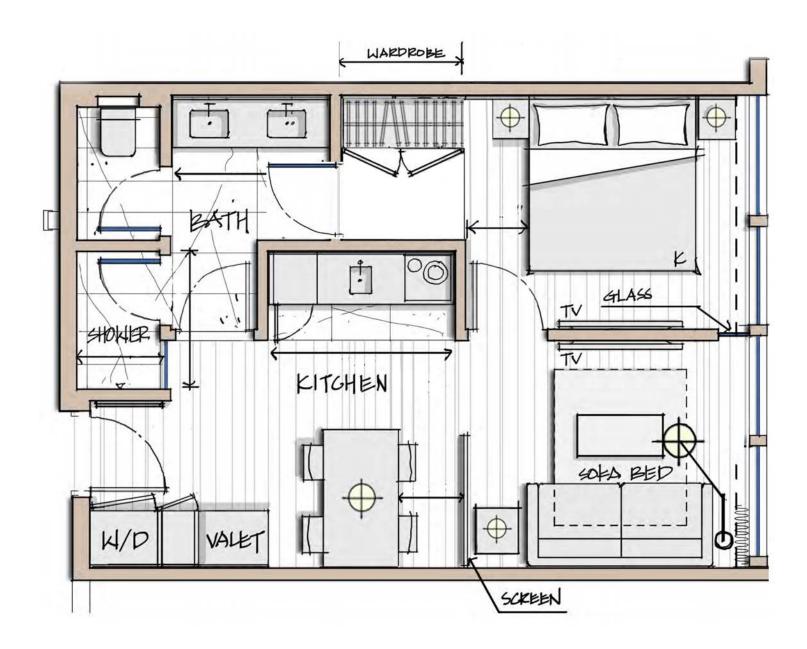

#### EVERYTHING HAS ITS PLACE

BESPOKE RESIDENCE INTERIORS THAT ARE LARGER AND COME WITH KITCHENS AS WELL AS WASHER/DRYER COMBINATIONS

686 - 786 SQ. FT. 63 - 73 M<sup>2</sup>