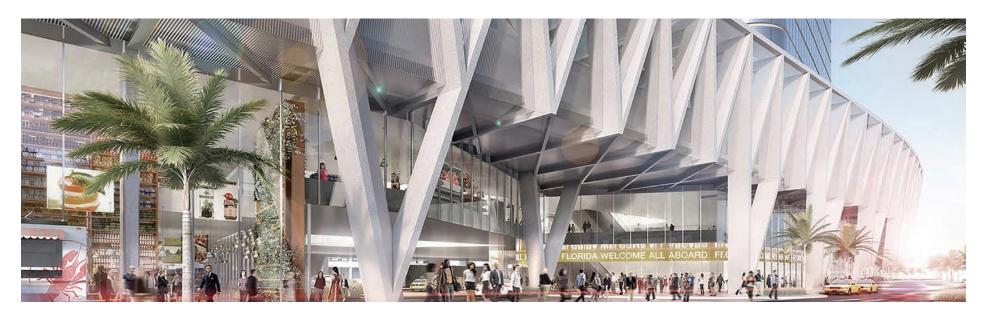

#### CONVENIENTLY LOCATED NEXT TO 1-95 AND 1-395

- Virgin MiamiCentral Station -- New trains transporting visitors from Miami to Orlando in three hours with expansion coming
- Metrorail and Metromover stations
- Minutes from the Miami International Airport
- Thousands of new parking spaces giving visitors to nearby attractions a convenient place to park.

#### **VIRGIN TRAINS**

Express Passenger Rail Service between Miami, Fort Lauderdale, West Palm Beach and Orlando. (2022)