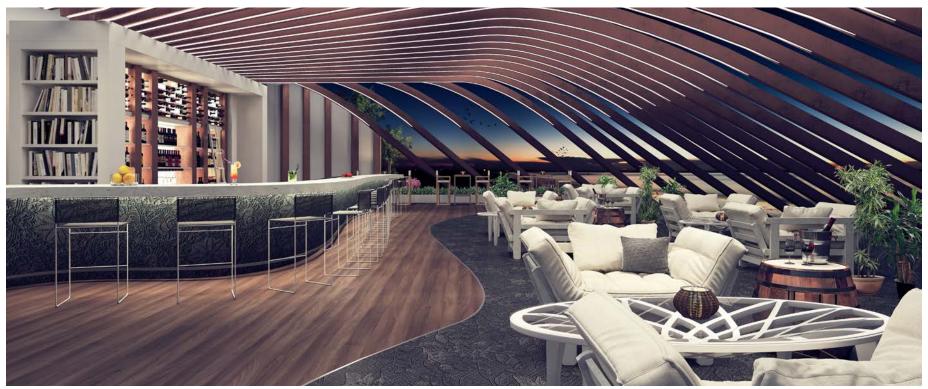

#### ROOFTOP ATRIUM EVENT SPACE AND PLAYGROUND

The Atrium is an intimate place for residents and the ultimate public/private space in Miami. Friends, family and coworkers will host their most prestigious events in this city here. The Atrium is Miami's first fully enclosed glass rooftop that gives event-planners the perfect space to plan with its soaring views of downtown, cantilevered glass pool hanging off the edge of the space, air conditioning and of course protection from any rain. No need for contingencies here.

The rest of Miami will immerse itself into our SkyBar with endless sunsets, cocktails and lite bites as you converse with acquaintances. *This is the first Atrium of its kind in Miami*.

ARTIST CONCEPTUAL RENDERINGS. DEVELOPER MAY CHANGE WITHOUT NOTICE