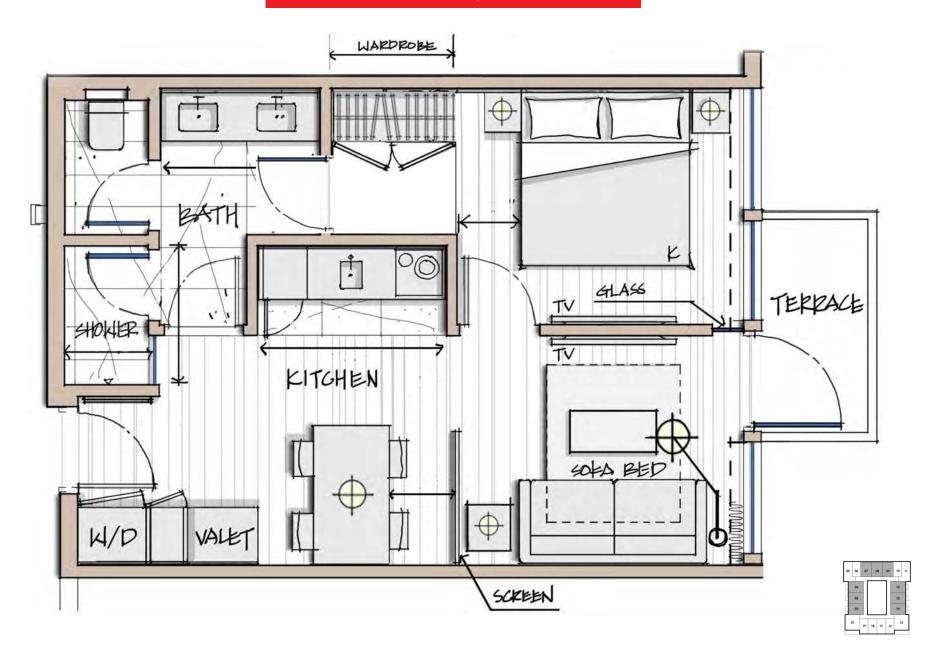

#### EVERYTHING HAS ITS PLACE

BESPOKE RESIDENCE INTERIORS THAT ARE LARGER AND COME WITH KITCHENS AS WELL AS WASHER/DRYER COMBINATIONS

686 - 786 SQ. FT. 63 - 73 M<sup>2</sup>