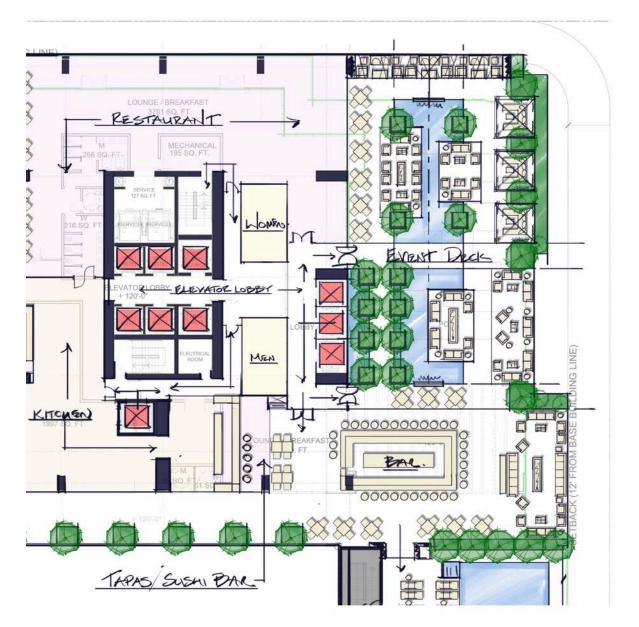

### THE LARGEST URBAN HOTEL POOL IN MIAMI

### 3 Unique Aquatic Experiences

THESE DRAWINGS ARE CONCEPTUAL ONLY AND ARE FOR THE CONVENIENCE OF REFERENCE. THEY SHOULD NOT BE RELIED UPON AS REPRESENTATIONS, EXPRESS OR IMPLIED, OF THE FINAL DETAIL OF THE RESIDENCES. UNITS SHOWN ARE EXAMPLES OF THESE DRAWINGS ARE CONCEPTUAL UNIT. AND ARE FOR THE CONVENIENCE OF REFERENCE, THE FORT DATE OF THE EXTERIOR BOUNDARIES OF THE EXTERIOR WALLS AND THE CENTERLINE OF INTERIOR DEMISING WALLS UNIT TYPES AND MAY NOT DEPICT ACTUAL UNITS. STATED SQUARE FOOTAGES ARE FOR THE CONVENIENCE OF INTERIOR DEMISING WALLS AND IN FACT VARY FROM THE AREA THAT WOULD BE DETERMINED BY USING THE DESCRIPTION AND DEFINITION OF THE "UNIT" SET FORTH IN THE DECLARATION (WHICH GENERALLY ONLY INCLUDES THE INTERIOR AIRSPACE BETWEEN THE PERIMETER WALLS OPPORTUNITY AND EXCLUDES INTERIOR STRUCTURAL COMPONENTS).