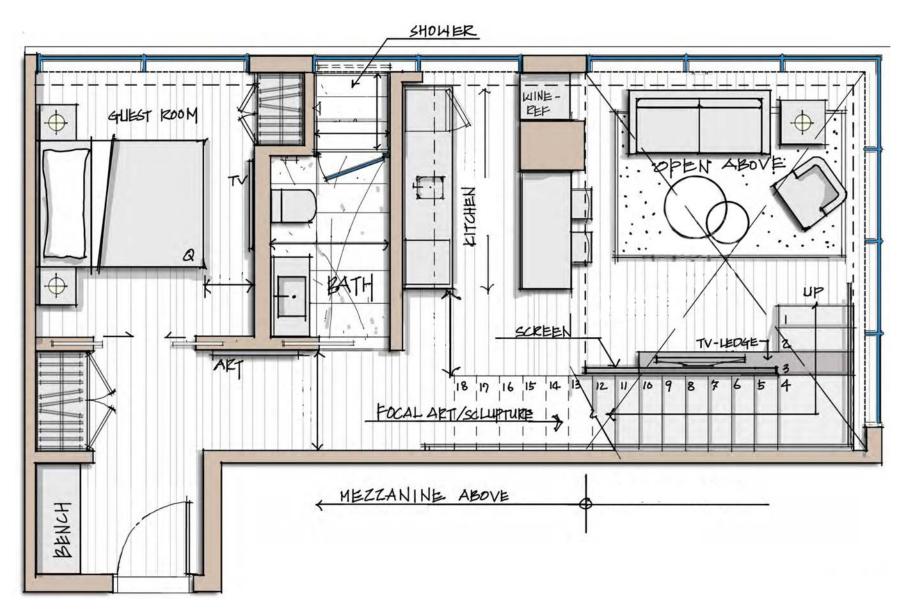

### D - LOWER

950 SQ. FT. 88 M<sup>2</sup>

THESE DRAWINGS ARE CONCEPTUAL ONLY AND ARE FOR THE CONVENIENCE OF REFERENCE. THEY SHOULD NOT BE RELIED UPON AS REPRESENTATIONS, EXPRESS OR IMPLIED, OF THE FINAL DETAIL OF THE RESIDENCES. UNITS SHOWN ARE EXAMPLES OF THESE DRAWINGS ARE CONCEPTUAL UNITY AND ARE FOR THE CONVENIENCE OF REPERENCE. THEY SHOULD NOT BE RELIED UPON AS REPRESSION INTITUDE, EARLIES OF THE FINAL DETAILS, OF THE FINAL

### D - UPPER

THESE DRAWINGS ARE CONCEPTUAL ONLY AND ARE FOR THE CONVENIENCE OF REFERENCE. THEY SHOULD NOT BE RELIED UPON AS REPRESENTATIONS, EXPRESS OR IMPLIED, OF THE FINAL DETAIL OF THE RESIDENCES. UNITS SHOWN ARE EXAMPLES OF UNIT TYPES AND MAY NOT DEPICT ACTUAL UNITS. STATED SQUARE FOOTAGES ARE RANGES FOR A PARTICULAR UNIT TYPE AND ARE MEASURED TO THE EXTERIOR BOUNDARIES OF THE EXTERIOR WALLS AND THE CENTERLINE OF INTERIOR DEMISSING WALLS AND IN FACT VARY FROM THE AREA THAT WOULD BE DETERMINED BY USING THE DESCRIPTION AND DEFINITION OF THE "UNIT" SET FORTH IN THE DECLARATION (WHICH GENERALLY ONLY INCLUDES THE INTERIOR AIRSPACE BETWEEN THE PERIMETER WALLS AND EXCLUDES INTERIOR STRUCTURAL COMPONENTS).