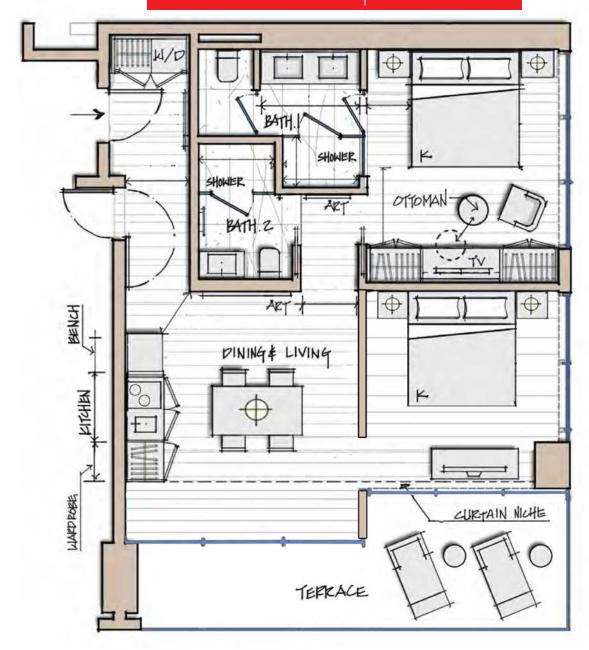

ERALLY ONLY INCLUDES THE INTERIOR AIRSPACE BETWEEN THE PERIMETER WALLS AND EXCLUDES INTERIOR STRUCTURAL COMPONENTS).

### 487 SQ. FT. 45 M<sup>2</sup>





THESE DRAWINGS ARE CONCEPTUAL ONLY AND ARE FOR THE CONVENIENCE OF REFERENCE. THEY SHOULD NOT BE RELIED UPON AS REPRESENTATIONS, EXPRESS OR IMPLIED, OF THE FINAL DETAIL OF THE RESIDENCES. UNITS SHOWN ARE EXAMPLES OF THESE DRAWINGS ARE CONCEPTUAL ONLY, AND ARE FOR THE CONVENIENCE OF REPERENCE. THEY SHOULD NOT BE RELIED OFFICE AS REPRESSION INFILIDING, EARNESS OR IMPLIED, OF THE FINAL DETAIL OF THE PROPERTY OF THE EXTERIOR BOUNDARIES OF THE EXTERIOR PROPERTY OF THE EXTERIOR BOUNDARIES OF THE EXTERIOR DETAILS OF THE EXTERIOR BOUNDARIES OF THE EXTERIOR BOUNDA

#### 486 SQ. FT. 45 M<sup>2</sup>







686 - 786 SQ. FT. 63 - 73 M<sup>2</sup>







#### D - LOWER

950 SQ. FT. 88 M<sup>2</sup>







THESE DRAWINGS ARE CONCEPTUAL ONLY AND ARE FOR THE CONVENIENCE OF REFERENCE. THEY SHOULD NOT BE RELIED UPON AS REPRESENTATIONS, EXPRESS OR IMPLIED, OF THE FINAL DETAIL OF THE RESIDENCES. UNITS SHOWN ARE EXAMPLES OF THESE DRAWINGS ARE CONCEPTUAL ONLY AND ARE FOR THE CONVENIENCE OF REPERENCE. THEY SHOULD NOT BE RELIED UPON AS REPRESSION INTITUDES, CARRESS ON INFILIDING, FOR PAINT LEADING ALL OF THE FINAL DESIRAL OF THE RESIDENCES. ONLY STREET SQUARE FOOTAGES ARE RANGES FOR A PARTICULAR UNIT TYPE AND ARE MEASURED TO THE EXTERIOR BOUNDARIES OF THE EXTERIOR WILLS AND THE CENTERLINE OF INTERIOR DEMISSING WALLS AND THE CENTERLINE OF INTERIOR DEMISSING WALLS AND THE CENTERLINE OF INTERIOR DEPORTS OF THE FUND OF THE "UNIT" SET FORTH IN THE D