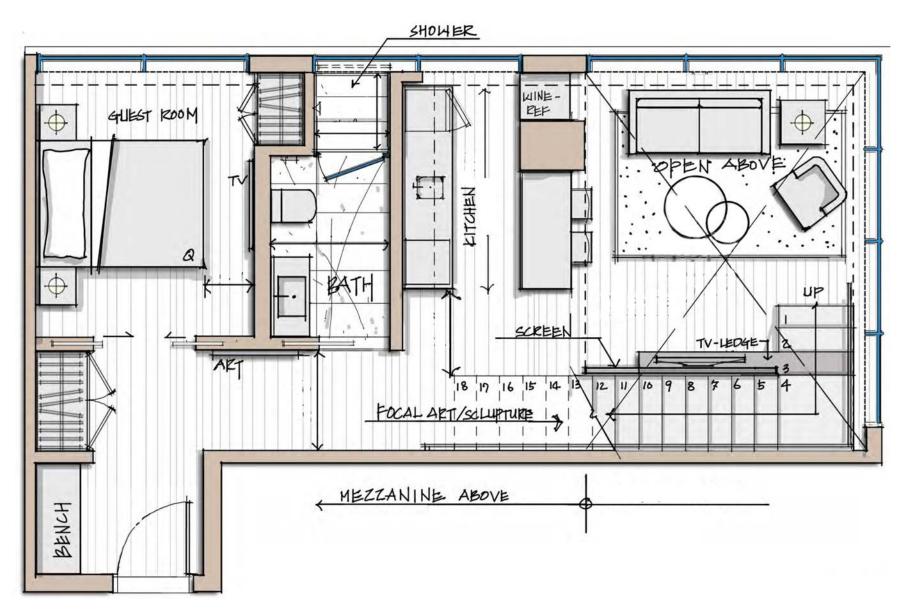

#### D - LOWER

950 SQ. FT. 88 M<sup>2</sup>

THESE DRAWINGS ARE CONCEPTUAL ONLY AND ARE FOR THE CONVENIENCE OF REFERENCE. THEY SHOULD NOT BE RELIED UPON AS REPRESENTATIONS, EXPRESS OR IMPLIED, OF THE FINAL DETAIL OF THE RESIDENCES. UNITS SHOWN ARE EXAMPLES OF THESE DRAWINGS ARE CONCEPTUAL ONLY AND ARE FOR THE CONVENIENCE OF REPERENCE. THEY SHOULD NOT BE RELIED UPON AS REPRESSION INTITUDES, CARRESS ON INFILIDING, FOR PAINT LEADING ALL OF THE FINAL DESIRAL OF THE RESIDENCES. ONLY STREET SQUARE FOOTAGES ARE RANGES FOR A PARTICULAR UNIT TYPE AND ARE MEASURED TO THE EXTERIOR BOUNDARIES OF THE EXTERIOR WILLS AND THE CENTERLINE OF INTERIOR DEMISSING WALLS AND THE CENTERLINE OF INTERIOR DEMISSING WALLS AND THE CENTERLINE OF INTERIOR DEPORTS OF THE FUND OF THE "UNIT" SET FORTH IN THE DECLARATION (WHICH GENERALLY ONLY INCLUDES THE INTERIOR AIRSPACE BETWEEN THE PERIMETER WALLS AND EXCLUDES INTERIOR STRUCTURAL COMPONENTS).