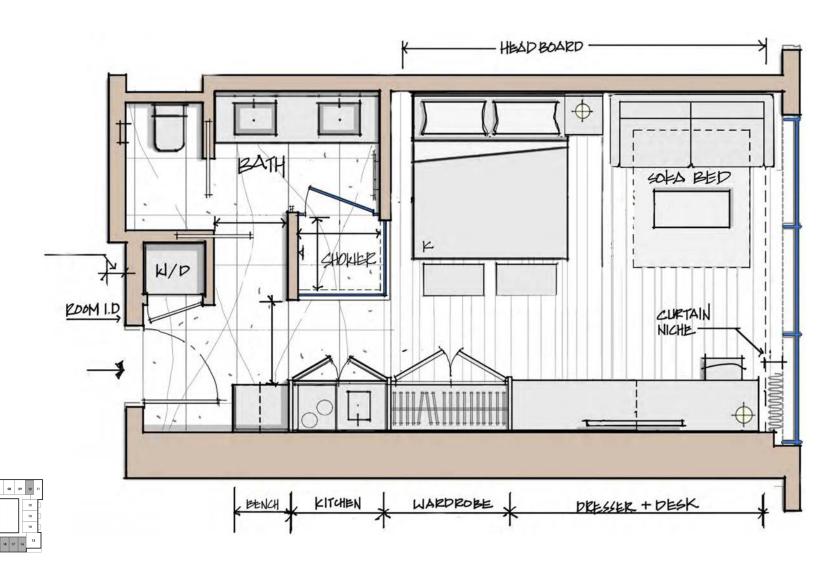

### 362 SQ. FT.

THESE DRAWINGS ARE CONCEPTUAL ONLY AND ARE FOR THE CONVENIENCE OF REFERENCE. THEY SHOULD NOT BE RELIED UPON AS REPRESENTATIONS, EXPRESS OR IMPLIED, OF THE FINAL DETAIL OF THE RESIDENCES. UNITS SHOWN ARE EXAMPLES OF UNIT TYPES AND MAY NOT DEPICT ACTUAL UNITS. STATED SQUARE FOOTAGES ARE RANGES FOR A PARTICULAR UNIT TYPE AND ARE MEASURED TO THE EXTERIOR BOUNDARIES OF THE EXTERIOR WALLS AND THE CENTERLINE OF INTERIOR DEMISSING WALLS AND IN FACT VARY FROM THE AREA THAT WOULD BE DETERMINED BY USING THE DESCRIPTION AND DEFINITION OF THE "UNIT" SET FORTH IN THE DECLARATION (WHICH GENERALLY ONLY INCLUDES THE INTERIOR AIRSPACE BETWEEN THE PERIMETER WALLS AND EXCLUDES INTERIOR STRUCTURAL COMPONENTS).