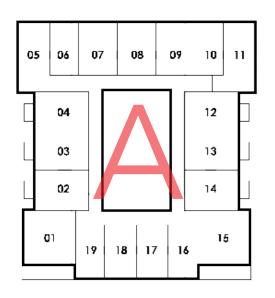

# LEGACY MIAMI





KEYPLATE A LEVELS: 28-31, 34-37

## MICROLUXE FLOOR PLANS



KEYPLATE C LEVELS: 26, 27, 32, 33, 38, 39

### 362 SQ. FT.





THESE DRAWINGS ARE CONCEPTUAL ONLY AND ARE FOR THE CONVENIENCE OF REFERENCE. THEY SHOULD NOT BE RELIED UPON AS REPRESENTATIONS, EXPRESS OR IMPLIED, OF THE FINAL DETAIL OF THE RESIDENCES. UNITS SHOWN ARE EXAMPLES OF UNIT TYPES AND MAY NOT DEPICT ACTUAL UNITS. STATED SQUARE FOOTAGES ARE RANGES FOR A PARTICULAR UNIT TYPE AND ARE MEASURED TO THE EXTERIOR BOUNDARIES OF THE EXTERIOR WALLS AND THE CENTERLINE OF INTERIOR DEMISSING WALLS AND IN FACT VARY FROM THE AREA THAT WOULD BE DETERMINED BY USING THE DESCRIPTION AND DEFINITION OF THE "UNIT" SET FORTH IN THE DECLARATION (WHICH GENERALLY ONLY INCLUDES THE INTERIOR AIRSPACE BETWEEN THE PERIMETER WALLS AND EXCLUDES INTERIO