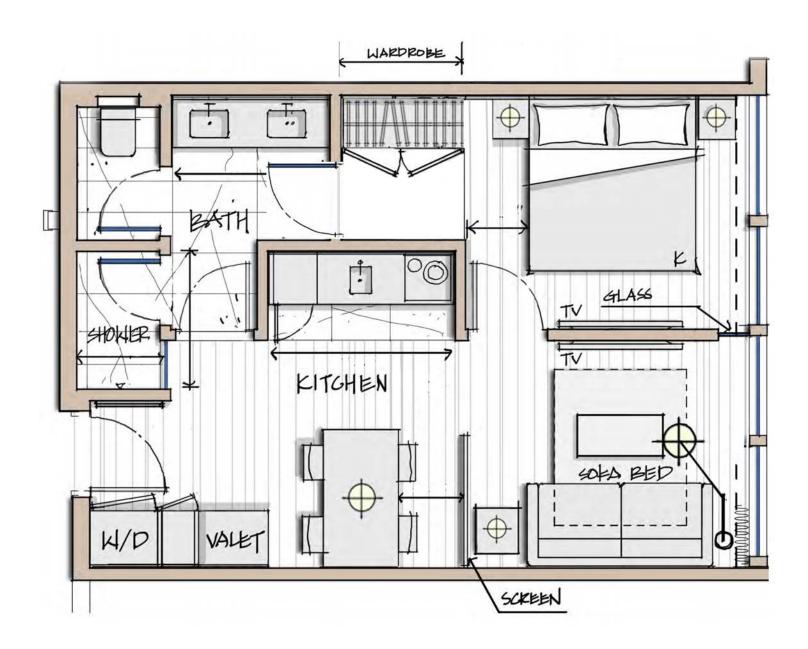

### 362 SQ. FT.

THESE DRAWINGS ARE CONCEPTUAL ONLY AND ARE FOR THE CONVENIENCE OF REFERENCE. THEY SHOULD NOT BE RELIED UPON AS REPRESENTATIONS, EXPRESS OR IMPLIED, OF THE FINAL DETAIL OF THE RESIDENCES. UNITS SHOWN ARE EXAMPLES OF UNIT TYPES AND MAY NOT DEPICT ACTUAL UNITS. STATED SQUARE FOOTAGES ARE RANGES FOR A PARTICULAR UNIT TYPE AND ARE MEASURED TO THE EXTERIOR BOUNDARIES OF THE EXTERIOR WALLS AND THE CENTERLINE OF INTERIOR DEMISSING WALLS AND IN FACT VARY FROM THE AREA THAT WOULD BE DETERMINED BY USING THE DESCRIPTION AND DEFINITION OF THE "UNIT" SET FORTH IN THE DECLARATION (WHICH GENERALLY ONLY INCLUDES THE INTERIOR AIRSPACE BETWEEN THE PERIMETER WALLS AND EXCLUDES INTERIOR STRUCTURAL COMPONENTS).