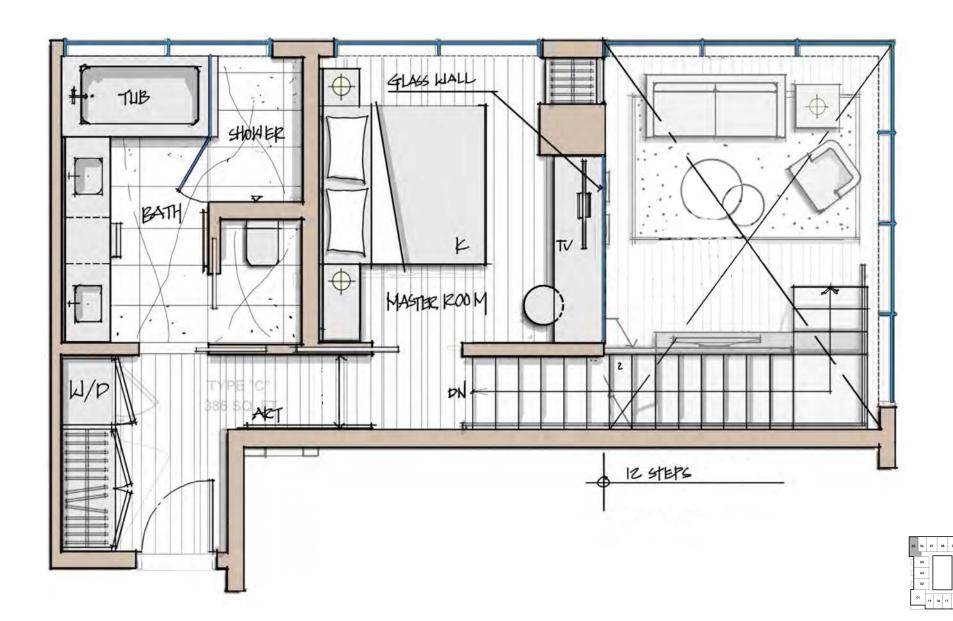

#### D - UPPER

THESE DRAWINGS ARE CONCEPTUAL ONLY AND ARE FOR THE CONVENIENCE OF REFERENCE. THEY SHOULD NOT BE RELIED UPON AS REPRESENTATIONS, EXPRESS OR IMPLIED, OF THE FINAL DETAIL OF THE RESIDENCES. UNITS SHOWN ARE EXAMPLES OF UNIT TYPES AND MAY NOT DEPICT ACTUAL UNITS. STATED SQUARE FOOTAGES ARE RANGES FOR A PARTICULAR UNIT TYPE AND ARE MEASURED TO THE EXTERIOR BOUNDARIES OF THE EXTERIOR WALLS AND THE CENTERLINE OF INTERIOR DEMISSING WALLS AND IN FACT VARY FROM THE AREA THAT WOULD BE DETERMINED BY USING THE DESCRIPTION AND DEFINITION OF THE "UNIT" SET FORTH IN THE DECLARATION (WHICH GENERALLY ONLY INCLUDES THE INTERIOR AIRSPACE BETWEEN THE PERIMETER WALLS AND EXCLUDES INTERIOR STRUCTURAL COMPONENTS).