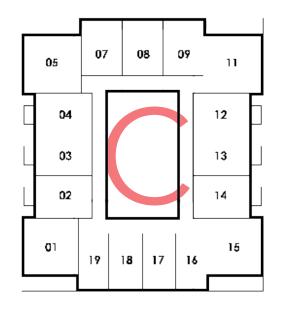

# LEGACY MIAMI





KEYPLATE A LEVELS: 28-31, 34-37

## MICROLUXE FLOOR PLANS



KEYPLATE C LEVELS: 26, 27, 32, 33, 38, 39

### 362 SQ. FT.





THESE DRAWINGS ARE CONCEPTUAL ONLY AND ARE FOR THE CONVENIENCE OF REFERENCE. THEY SHOULD NOT BE RELIED UPON AS REPRESENTATIONS, EXPRESS OR IMPLIED, OF THE FINAL DETAIL OF THE RESIDENCES. UNITS SHOWN ARE EXAMPLES OF UNIT TYPES AND MAY NOT DEPICT ACTUAL UNITS. STATED SQUARE FOOTAGES ARE RANGES FOR A PARTICULAR UNIT TYPE AND ARE MEASURED TO THE EXTERIOR BOUNDARIES OF THE EXTERIOR WALLS AND THE CENTERLINE OF INTERIOR DEMISSING WALLS AND IN FACT VARY FROM THE AREA THAT WOULD BE DETERMINED BY USING THE DESCRIPTION AND DEFINITION OF THE "UNIT" SET FORTH IN THE DECLARATION (WHICH GENERALLY ONLY INCLUDES THE INTERIOR AIRSPACE BETWEEN THE PERIMETER WALLS AND EXCLUDES INTERIOR STRUCTURAL COMPONENTS).

### 487 SQ. FT. 45 M<sup>2</sup>