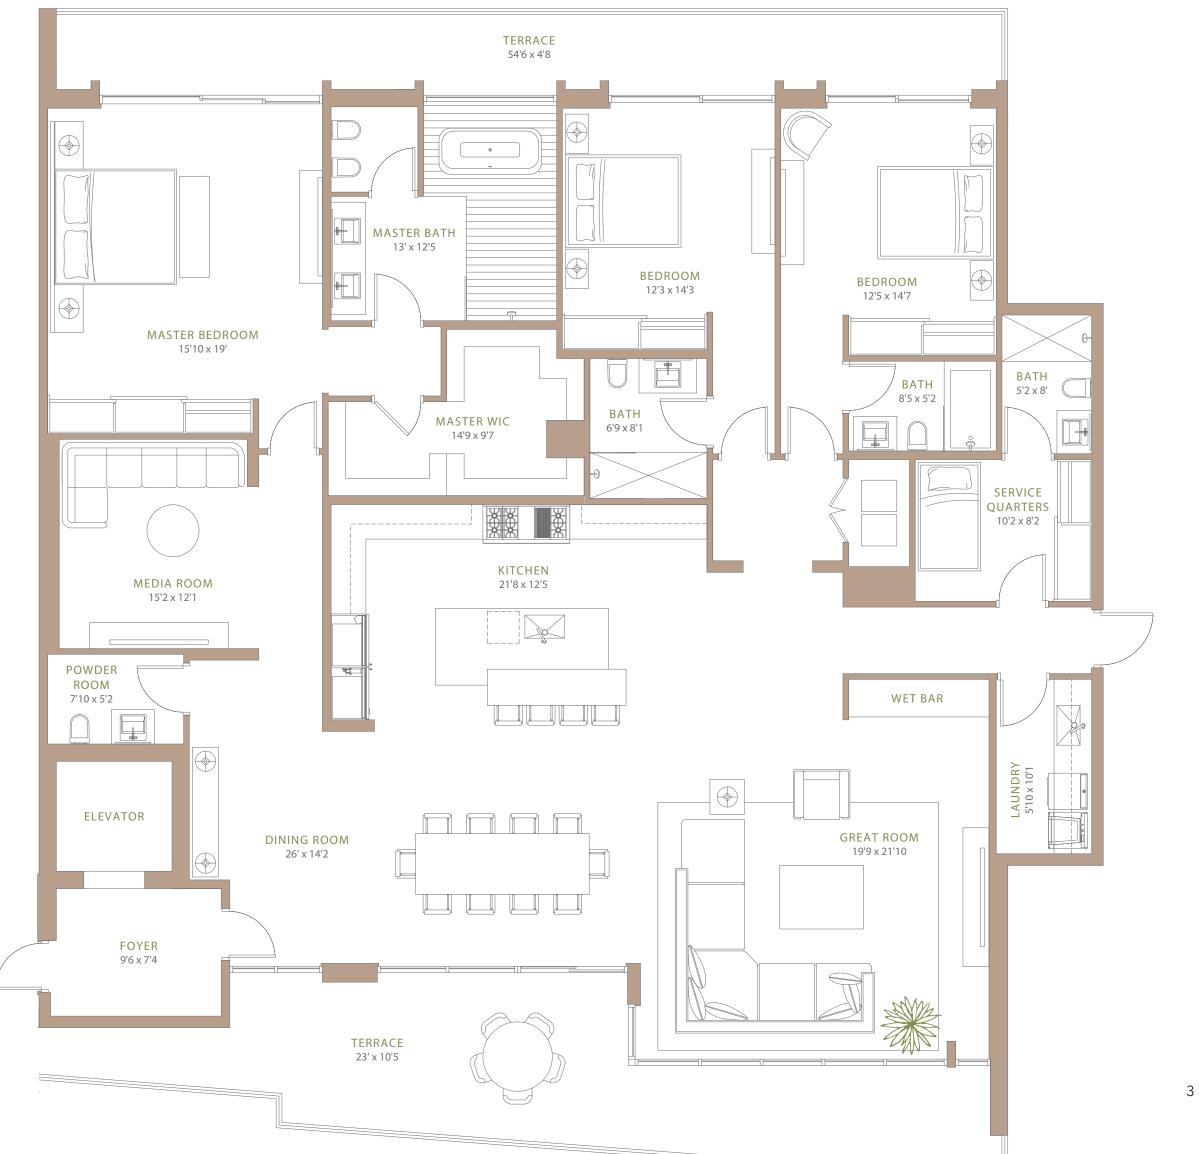

# THE VIZCAYA

Residence C45

Floors 4 and 5

4 Bedrooms / 5.5 Baths + Service Quarters + Family Room

Interior 4114 SQ. FT. (385 SQ. M.)

Exterior 860 SQ. FT. (80 SQ. M.)

Total 4974 SQ. FT. (465 SQ. M.)

0 5 10 FT.