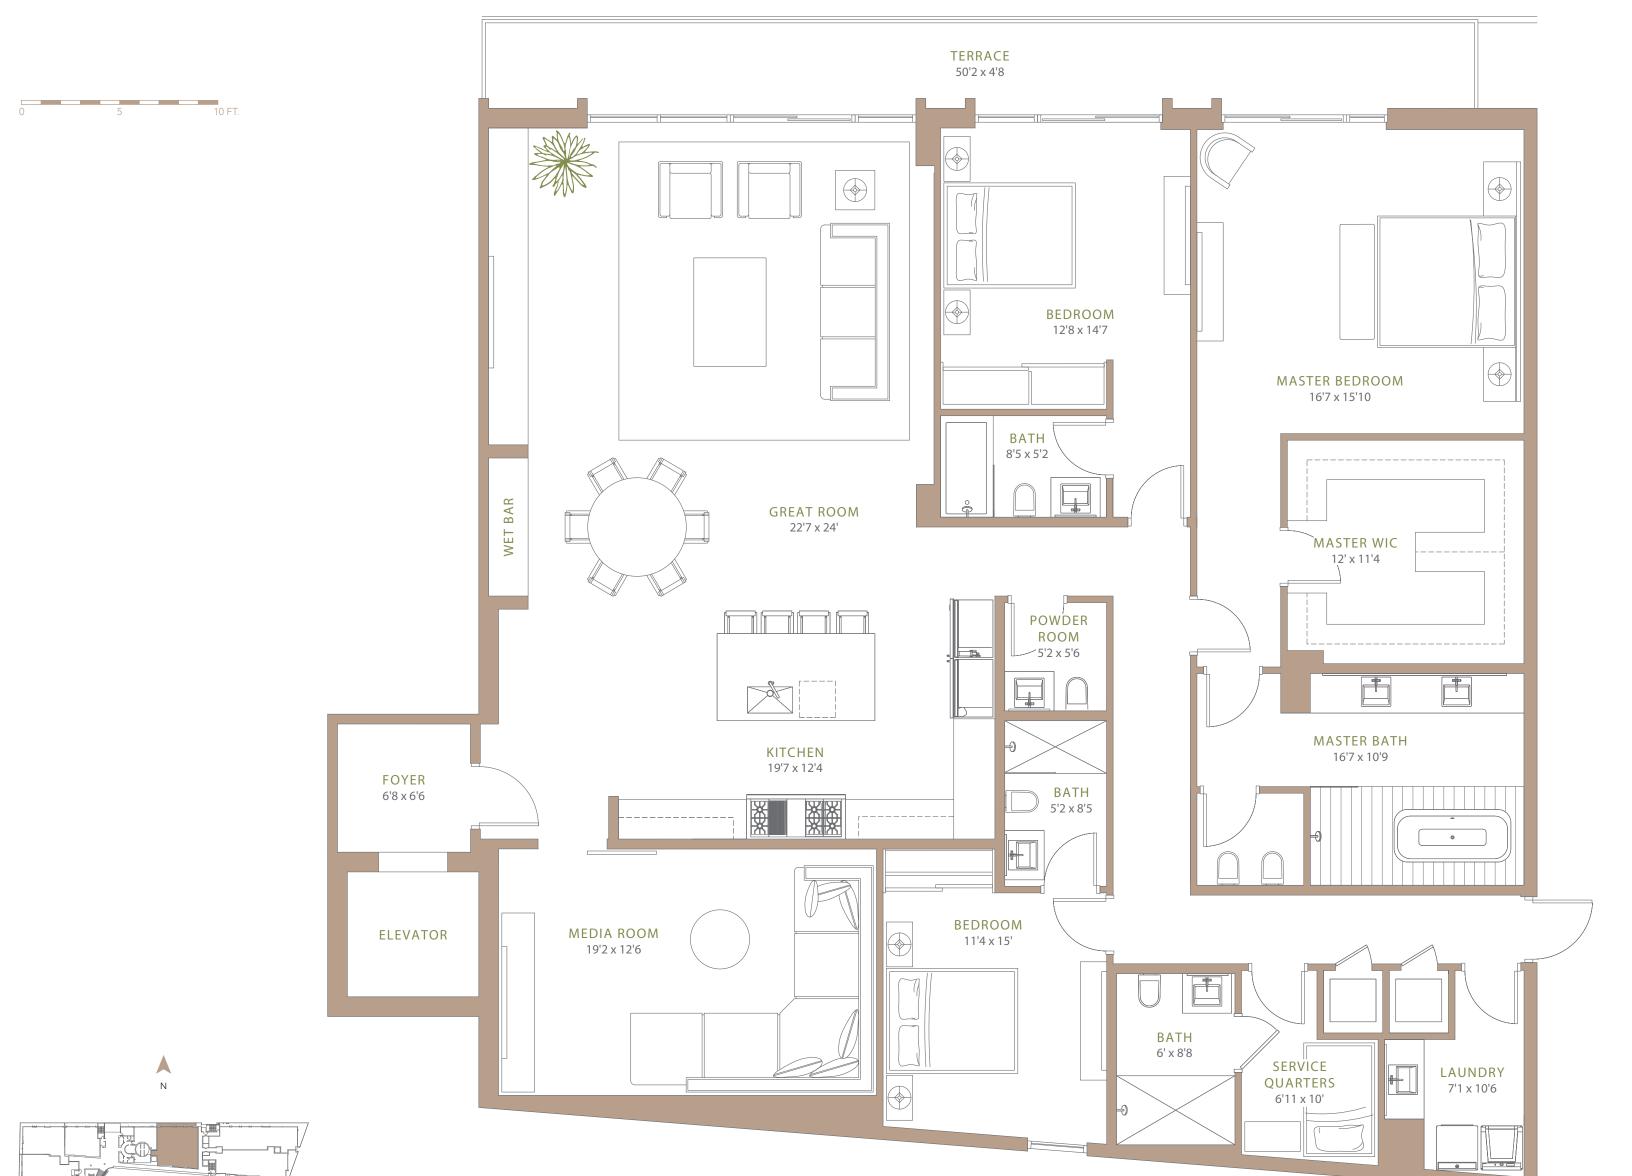

# THE PORTER

Residence C23

Floors 2 and 3

3 Bedrooms / 4.5 Baths + Service Quarters + Media Room

Interior 3054 SQ. FT. (284 SQ. M.)

Exterior 634 SQ. FT. (59 SQ. M.)

Total 3688 SQ. FT. (343 SQ. M.)

#### THE MCFARLANE

Residence D23 Floors 2 and 3

3 Bedrooms / 4.5 Baths + Service Quarters

Interior 3005 SQ. FT. (279 SQ. M.)

Exterior 570 SQ. FT. (53 SQ. M.)

Total 3575 SQ. FT. (332 SQ. M.)