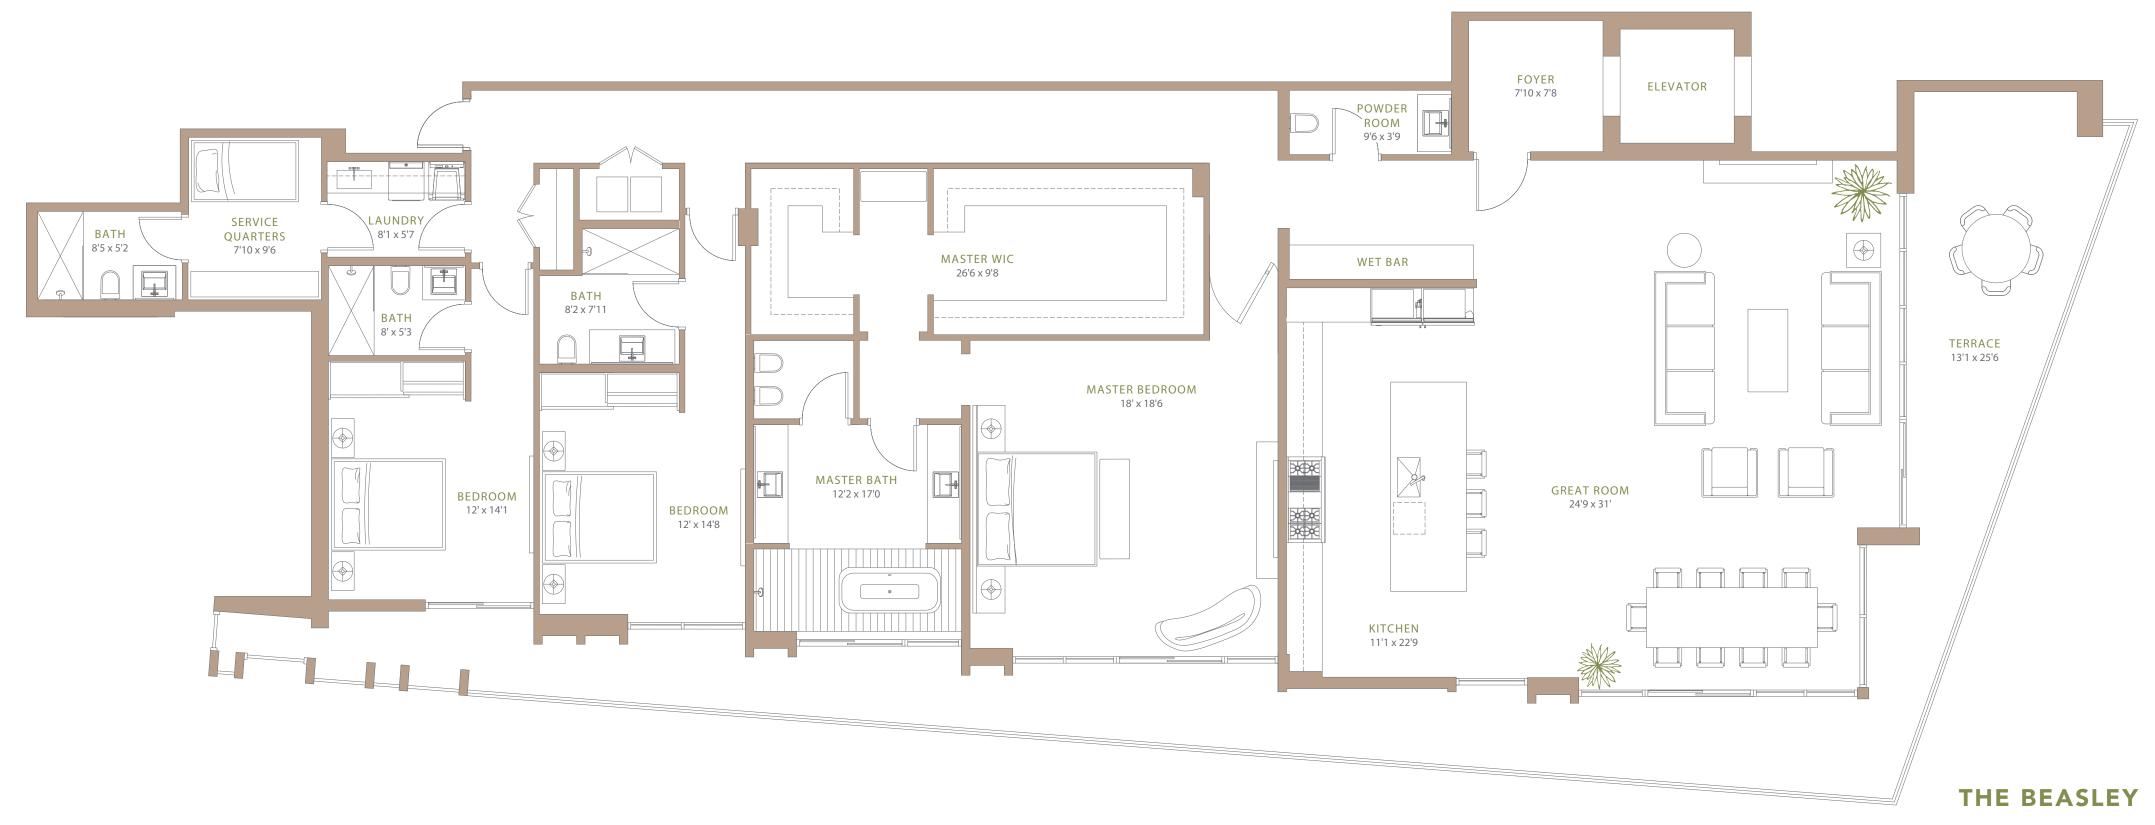

#### THE BEASLEY

Residence A (option 1)

Floors 1 - 5

4 Bedrooms / 5.5 Baths + Service Quarters

Interior 3206 SQ. FT. (298 SQ. M.)

Exterior 768 SQ. FT. (71 SQ. M.)

Total 3974 SQ. FT. (369 SQ. M.)

Floors 1 - 5

3 Bedrooms / 4.5 Baths + Service Quarters

Interior 3206 SQ. FT. (298 SQ. M.)

Exterior 768 SQ. FT. (71 SQ. M.)

Total 3974 SQ. FT. (369 SQ. M.)

Residence B (option 1)

Floors 1 - 5

4 Bedrooms / 5.5 Baths + Service Quarters