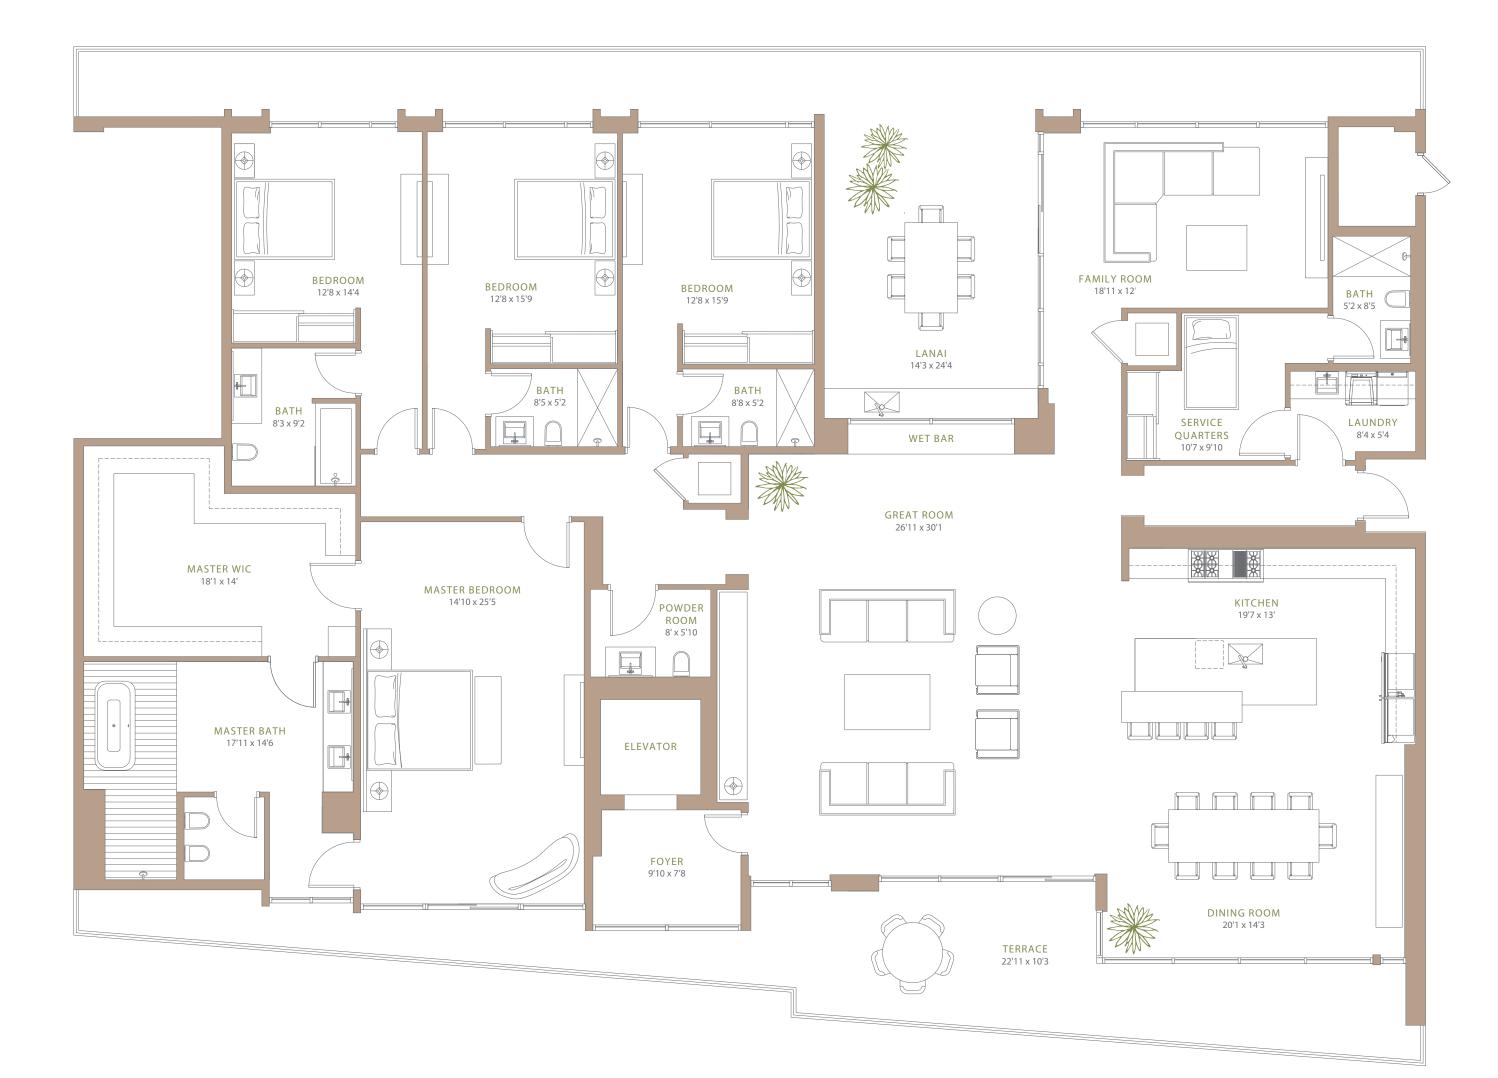

# THE VIZCAYA

Residence C45

Floors 4 and 5

4 Bedrooms / 5.5 Baths + Service Quarters + Family Room

Interior 4114 SQ. FT. (385 SQ. M.)

Exterior 860 SQ. FT. (80 SQ. M.)

Total 4974 SQ. FT. (465 SQ. M.)

0 5 10 FT.