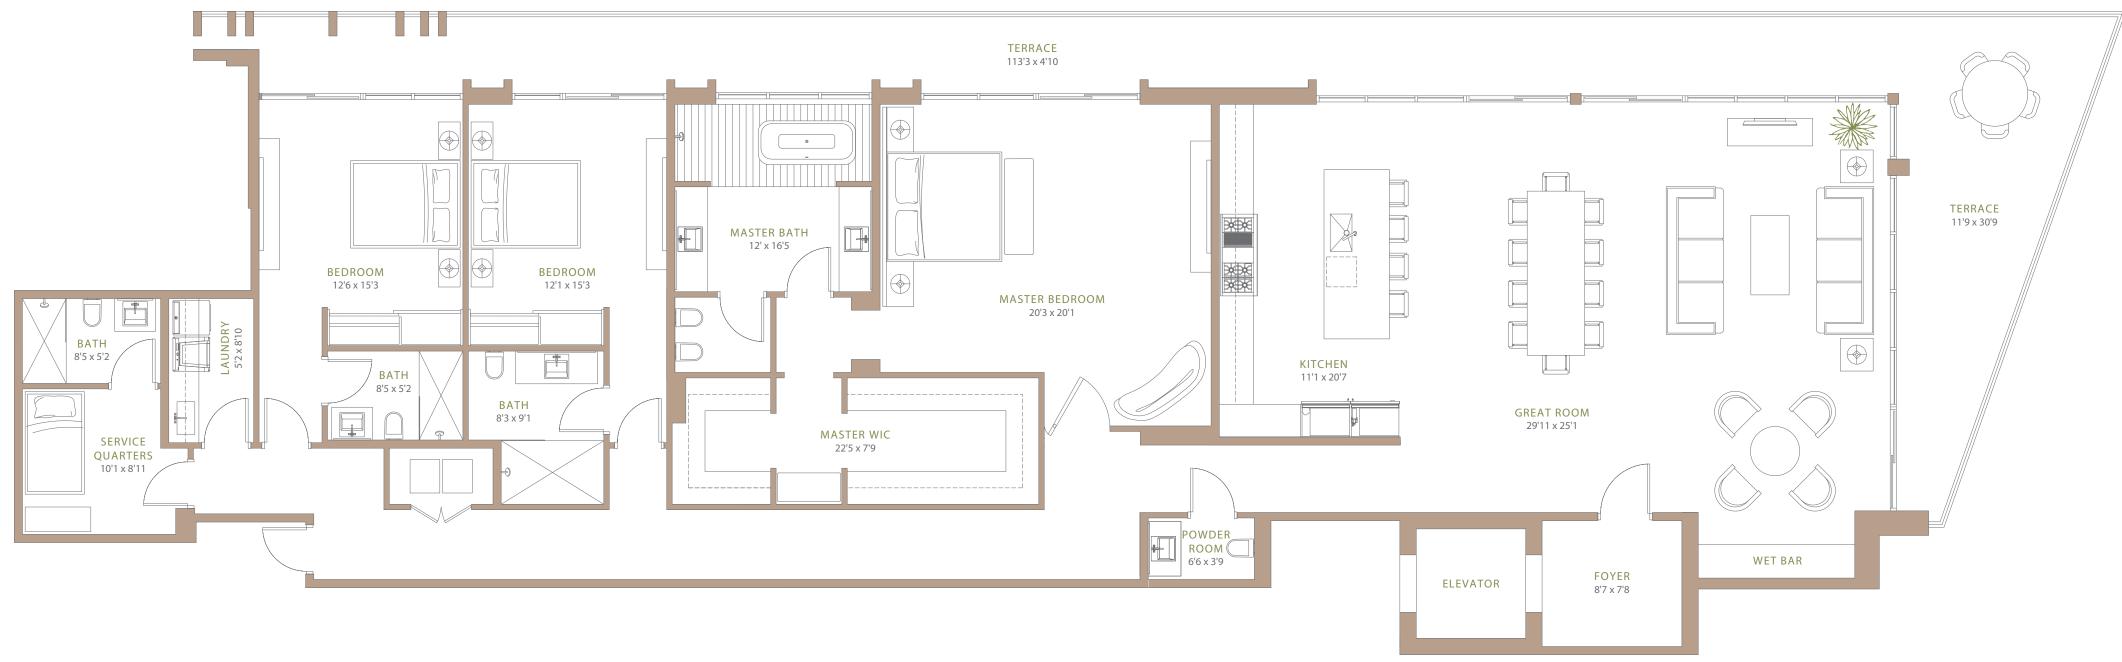

#### THE BEASLEY

Residence A (option 1)

Floors 1 - 5

4 Bedrooms / 5.5 Baths + Service Quarters

Interior 3206 SQ. FT. (298 SQ. M.)

Exterior 768 SQ. FT. (71 SQ. M.)

Total 3974 SQ. FT. (369 SQ. M.)

Floors 1 - 5

3 Bedrooms / 4.5 Baths + Service Quarters

Interior 3206 SQ. FT. (298 SQ. M.)

Exterior 768 SQ. FT. (71 SQ. M.)

Total 3974 SQ. FT. (369 SQ. M.)

Residence B (option 1)

Floors 1 - 5

4 Bedrooms / 5.5 Baths + Service Quarters

Interior 3183 SQ. FT. (296 SQ. M.)

Exterior 782 SQ. FT. (73 SQ. M.)

Total 3965 SQ. FT. (369 SQ. M.)