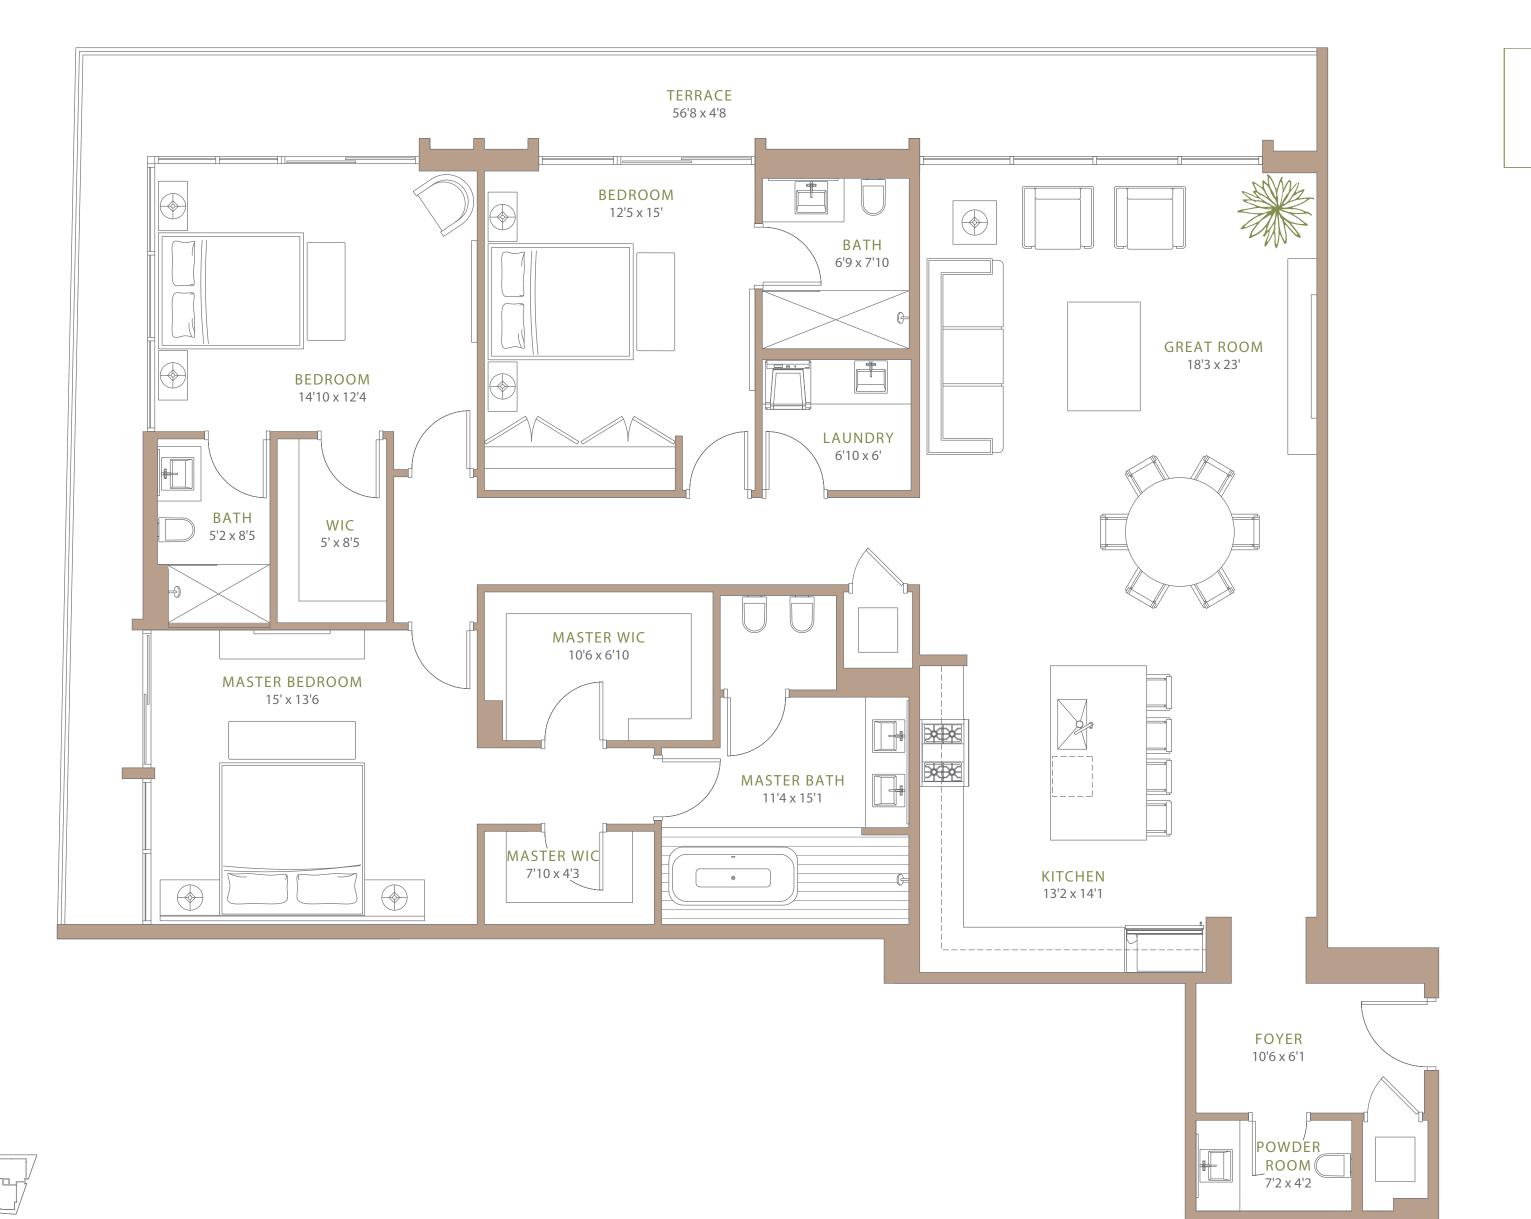

# THE BARNACLE

Residence B (option 2)

Floors 1 - 5

3 Bedrooms / 4.5 Baths

Interior 3183 SQ. FT. (296 SQ. M.)

Exterior 782 SQ. FT. (73 SQ. M.)

Total 3965 SQ. FT. (369 SQ. M.)

Interior 3183 SQ. FT. (296 SQ. M.)

Exterior 782 SQ. FT. (73 SQ. M.)

Total 3965 SQ. FT. (369 SQ. M.)