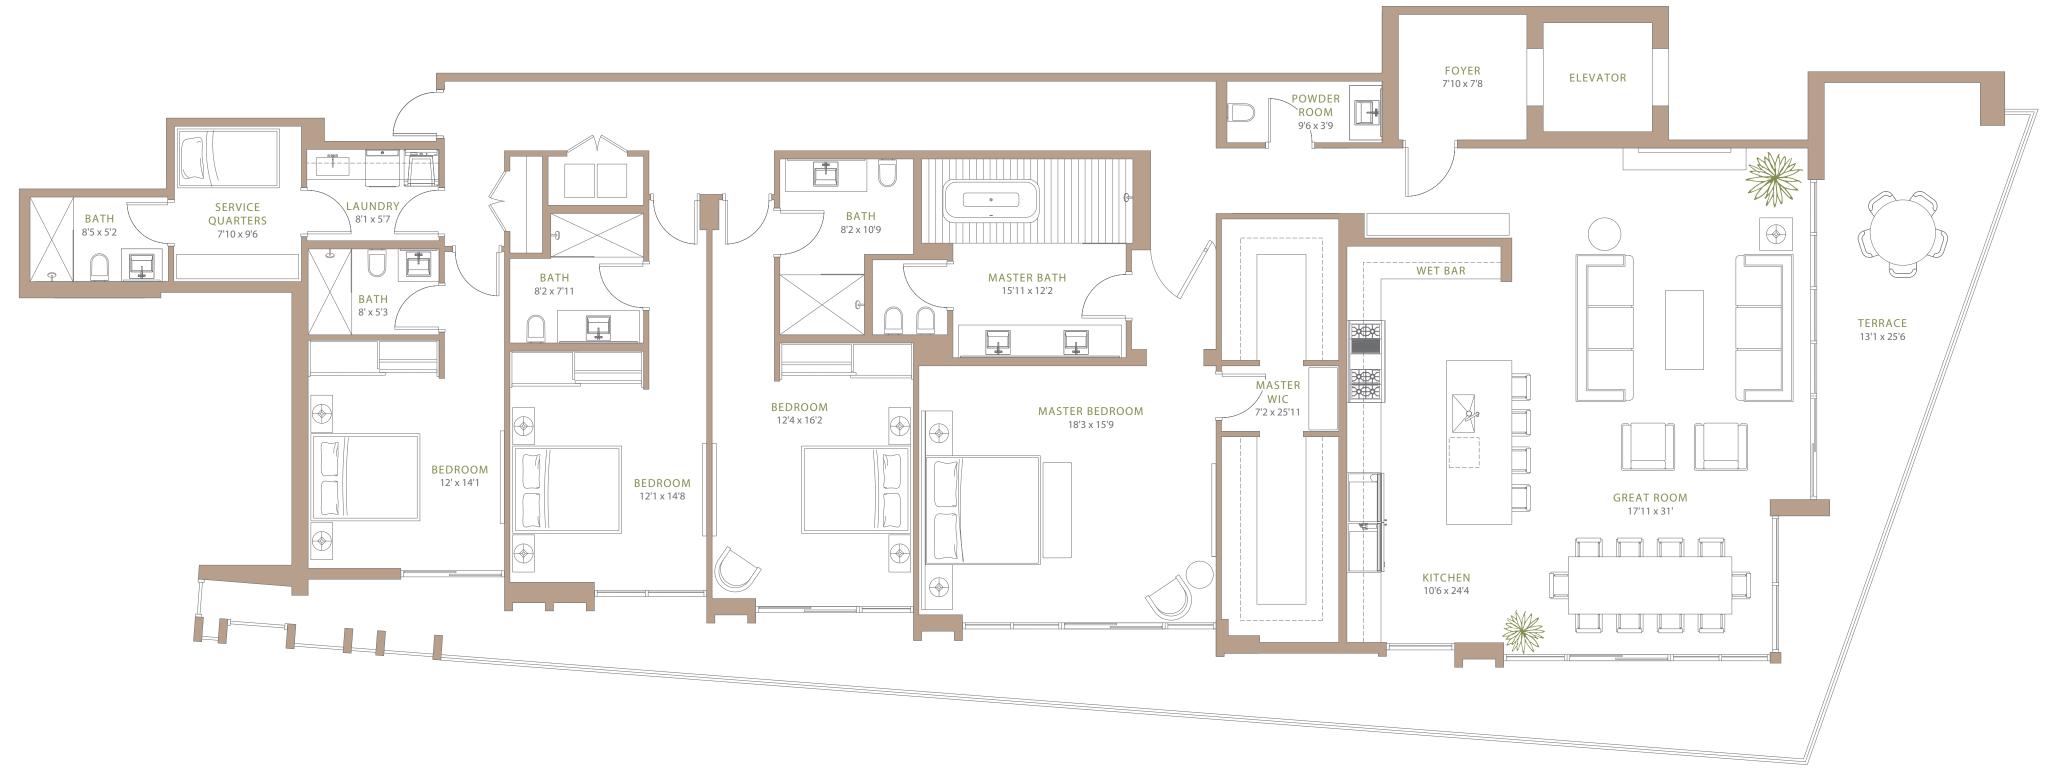

#### THE BEASLEY

Residence A (option 1)

Floors 1 - 5

4 Bedrooms / 5.5 Baths + Service Quarters

Interior 3206 SQ. FT. (298 SQ. M.)

Exterior 768 SQ. FT. (71 SQ. M.)

Total 3974 SQ. FT. (369 SQ. M.)

Floors 1 - 5

3 Bedrooms / 4.5 Baths + Service Quarters

Interior 3206 SQ. FT. (298 SQ. M.)

Exterior 768 SQ. FT. (71 SQ. M.)

Total 3974 SQ. FT. (369 SQ. M.)

Residence B (option 1)

Floors 1 - 5

4 Bedrooms / 5.5 Baths + Service Quarters

Interior 3183 SQ. FT. (296 SQ. M.)

Exterior 782 SQ. FT. (73 SQ. M.)

Total 3965 SQ. FT. (369 SQ. M.)