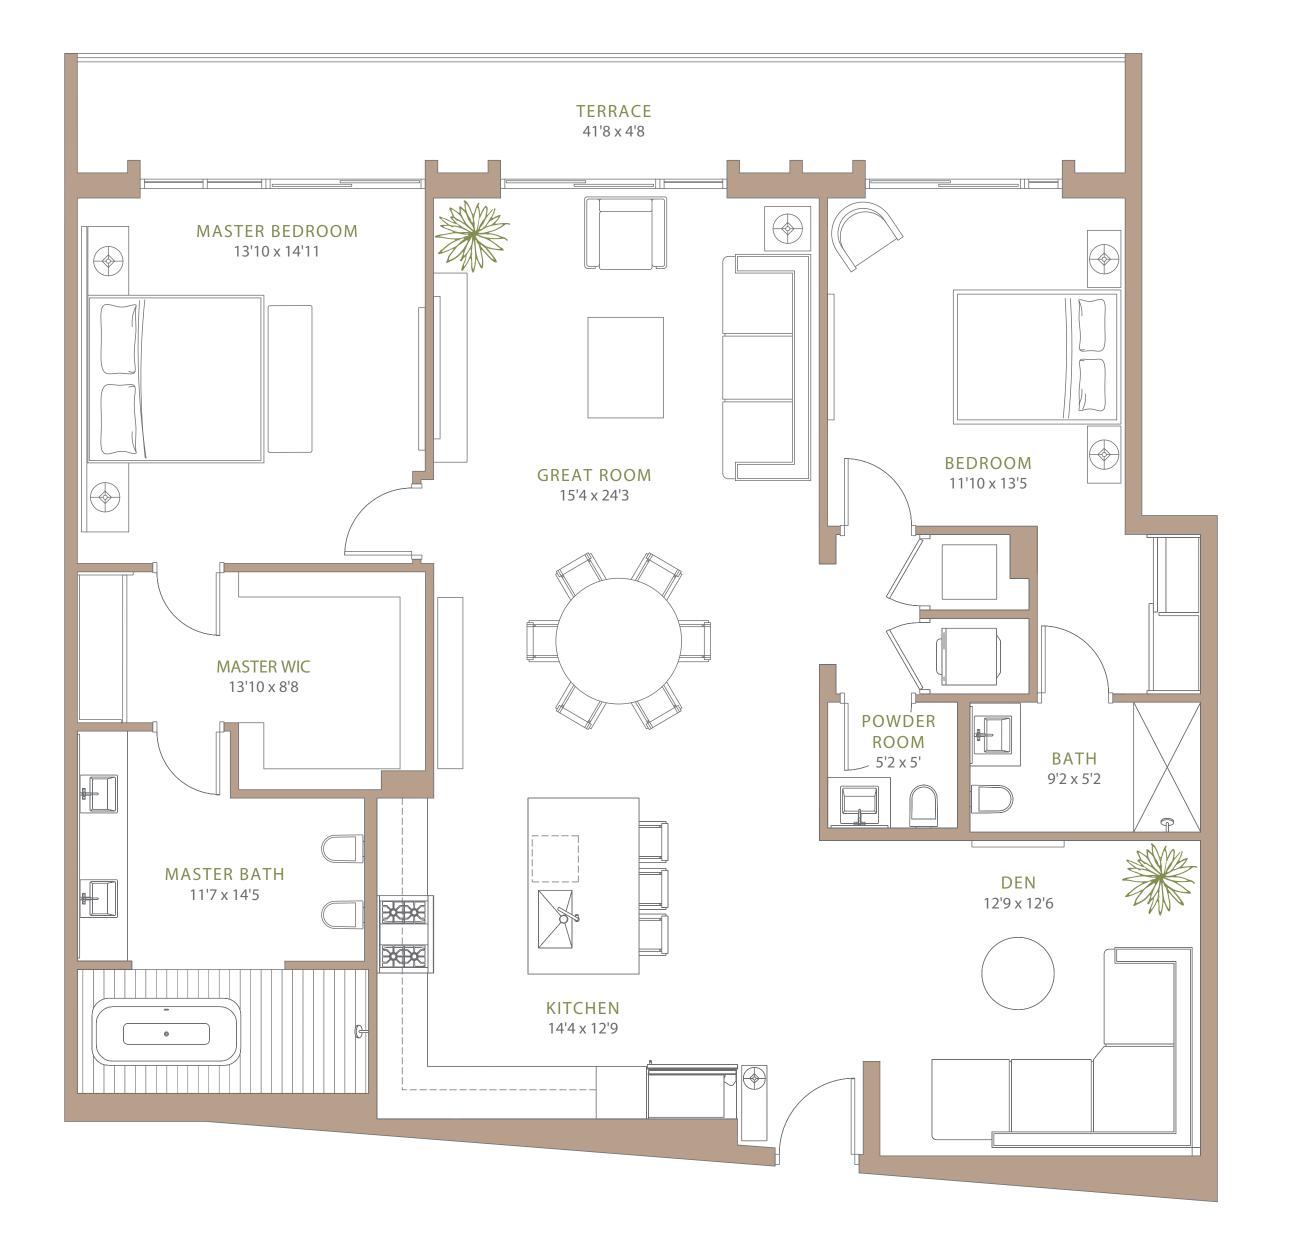

### THE ENGLE

Residence E123

Floors 1 - 3

2 Bedrooms + Den / 2.5 Baths
Interior 1714 SQ. FT. (159 SQ. M.)
Exterior 211 SQ. FT. (20 SQ. M.)
Total 1925 SQ. FT. (179 SQ. M.)