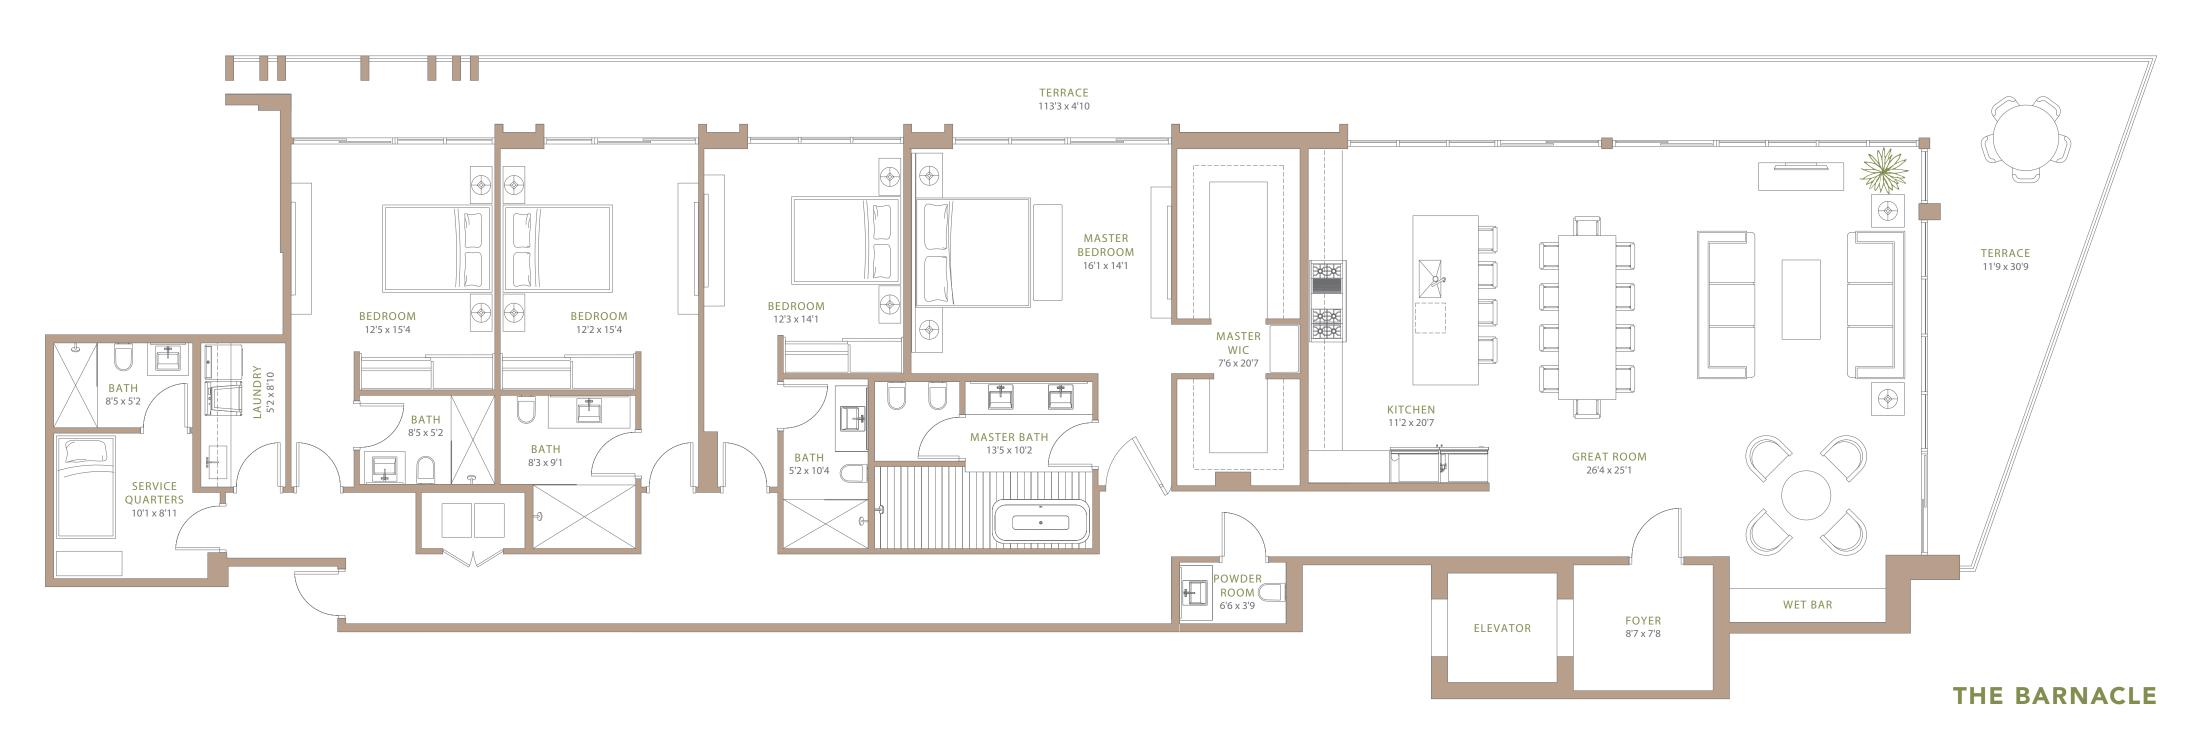

# THE BARNACLE

Residence B (option 2)

Floors 1 - 5

3 Bedrooms / 4.5 Baths

Interior 3183 SQ. FT. (296 SQ. M.)

Exterior 782 SQ. FT. (73 SQ. M.)

Total 3965 SQ. FT. (369 SQ. M.)

Interior 3183 SQ. FT. (296 SQ. M.)

Exterior 782 SQ. FT. (73 SQ. M.)

Total 3965 SQ. FT. (369 SQ. M.)