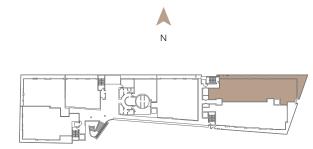

# THE VIZCAYA

Residence C45

Floors 4 and 5

4 Bedrooms / 5.5 Baths + Service Quarters + Family Room

Interior 4114 SQ. FT. (385 SQ. M.)

Exterior 860 SQ. FT. (80 SQ. M.)

Total 4974 SQ. FT. (465 SQ. M.)

0 5 10 FT.