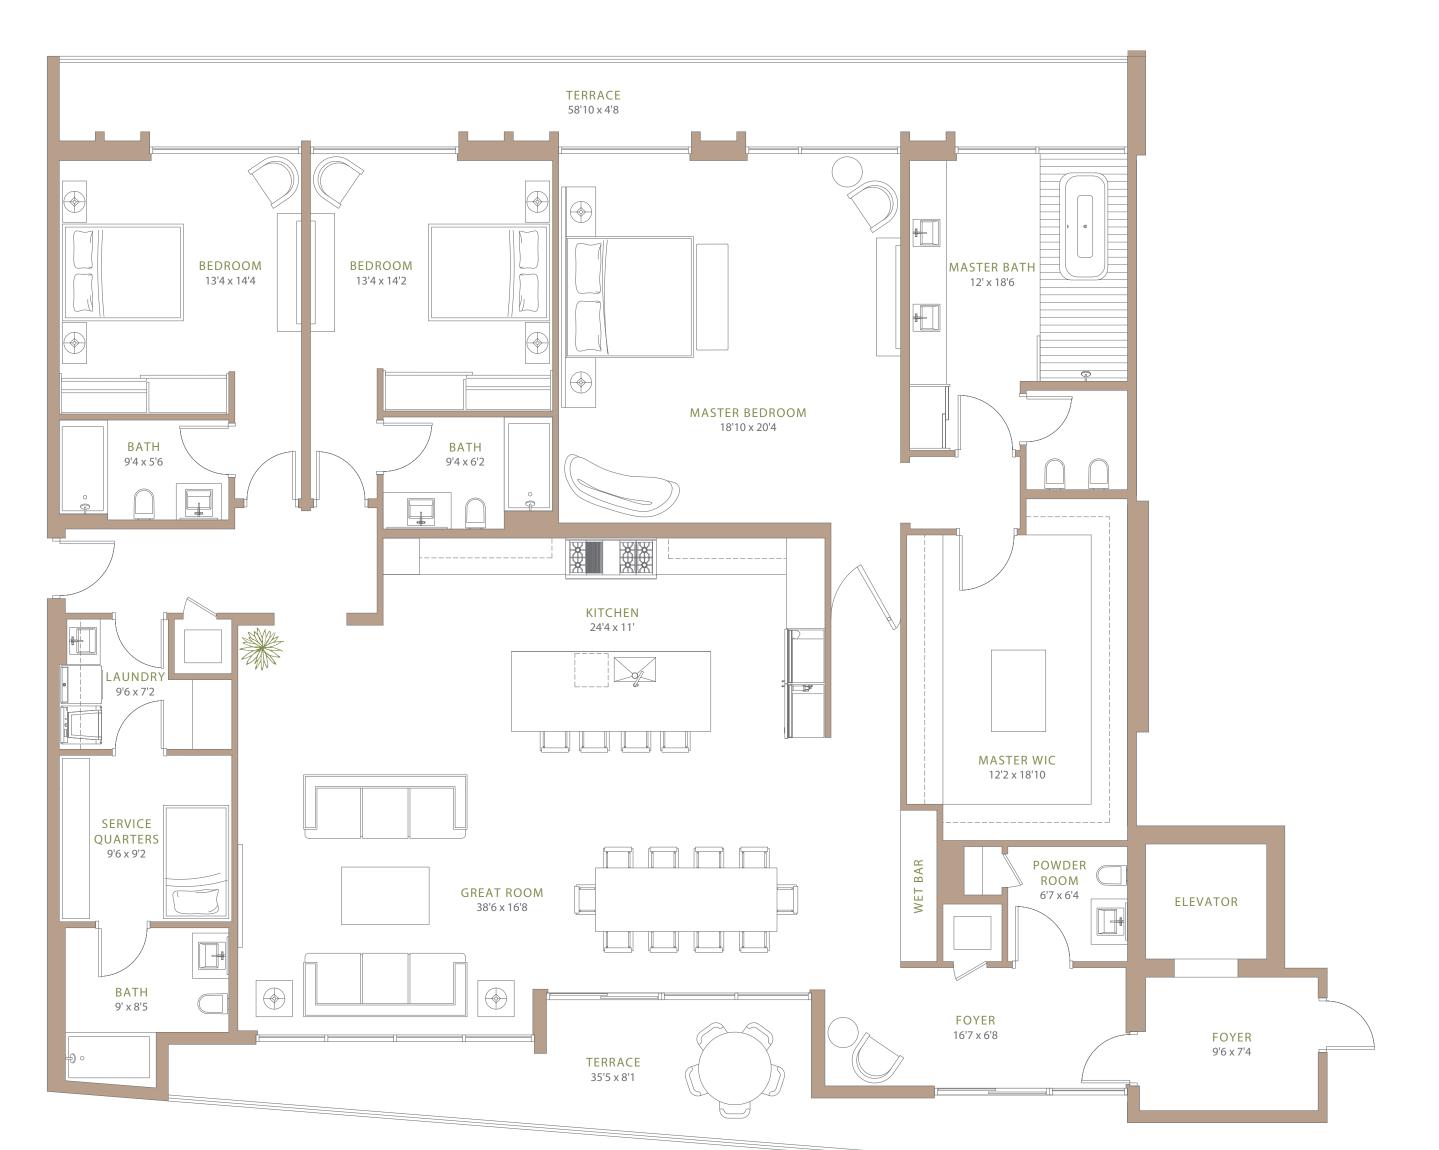

#### THE BEASLEY

Residence A (option 1)

Floors 1 - 5

4 Bedrooms / 5.5 Baths + Service Quarters

Interior 3206 SQ. FT. (298 SQ. M.)

Exterior 768 SQ. FT. (71 SQ. M.)

Total 3974 SQ. FT. (369 SQ. M.)

Floors 1 - 5

3 Bedrooms / 4.5 Baths + Service Quarters

Interior 3206 SQ. FT. (298 SQ. M.)

Exterior 768 SQ. FT. (71 SQ. M.)

Total 3974 SQ. FT. (369 SQ. M.)

Residence B (option 1)

Floors 1 - 5

4 Bedrooms / 5.5 Baths + Service Quarters