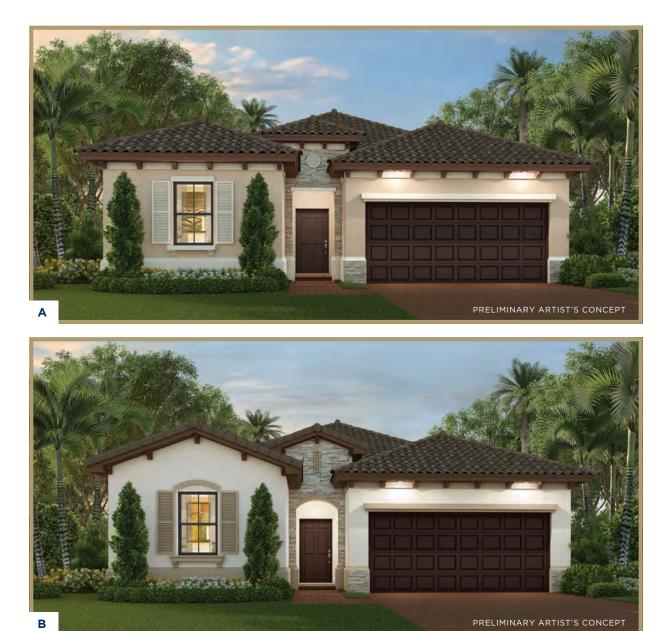

# AYLA

1-Story | 3 Bedrooms (Optional 4 Bedroom)3 Baths | Family Room | 2-Car Garage

#### AYLA

1-Story | 3 Bedrooms (Optional 4 Bedroom) | 3 Baths Family Room | 2-Car Garage 1,833 SQ FT A/C AREA 393 SQ FT 2-CAR GARAGE 25 SQ FT COVERED ENTRY 2,251 SQ FT TOTAL

Plans and elevations are artist's renderings and may not accurately represent the actual condition of a home as constructed, and may contain options which are not standard on all models. Lennar reserves the right to make changes to these floor plans, specifications, dimensions and elevations without prior notice. Stated dimensions and square footage are approximate and should not be used as representation of the home's precise or actual size. Any statement, verbal or written, regarding "under air" or "finished area" or any other description or modifier of the square footage size of any home is a shorthand description of the manner in which the square footage was estimated and should not be construed to indicate certainty. See a Lennar new home consultant for further information. Garage sizes may vary from home to home and may not accommodate all vehicles. Void Where Prohibited By Law. Copyright © 2019 Lennar Corporation. Lennar and the Lennar logo are registered service marks or service marks of Lennar Corporation and/or its subsidiaries. CGC 062343. 01/19.