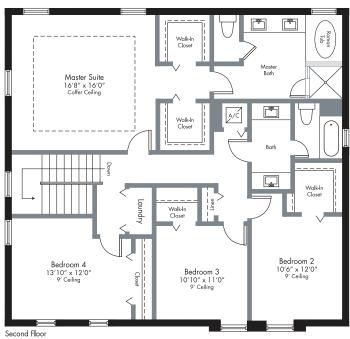

## LENNOX

2-Story | 4 Bedrooms | 2.5 Baths Family Room | 2-Car Garage

#### LENNOX

2-Story | 4 Bedrooms | 2.5 Baths Family Room | 2-Car Garage

| 2,532 SQ FT | A/C AREA      |
|-------------|---------------|
| 450 SQ FT   | 2-CAR GARAGE  |
| 38 SQ FT    | COVERED ENTRY |
| 3,020 SQ FT | TOTAL         |