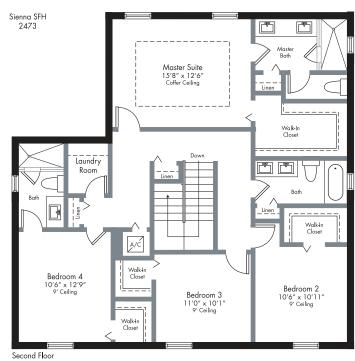

# FINN

2-Story | 4 Bedrooms | 3.5 Baths | Breakfast Area Family Room | 2-Car Garage

#### FINN

2-Story | 4 Bedrooms | 3.5 Baths | Breakfast Area Family Room | 2-Car Garage

Plans and elevations are artist's renderings and may not accurately represent the actual condition of a home as constructed, and may contain options which are not standard on all models. Lennar reserves the right to make changes to these floor plans, specifications, dimensions and elevations without prior notice. Stated dimensions and square footage are approximate and should not be used as representation of the home's precise or actual size. Any statement, verbal or written, regarding "under air" or "finished area" or any other description or modifier of the square footage size of any home is a shorthand description of the manner in which the square footage was estimated and should not be construed to indicate certainty. See a Lennar new home consultant for further information. Garage sizes may vary from home to home and may not accommodate all vehicles. Void Where Prohibited By Law. Copyright © 2019 Lennar Corporation. Lennar and the Lennar logo are registered service marks or service marks of Lennar Corporation and/or its subsidiaries. CGC 062343. 01/19.