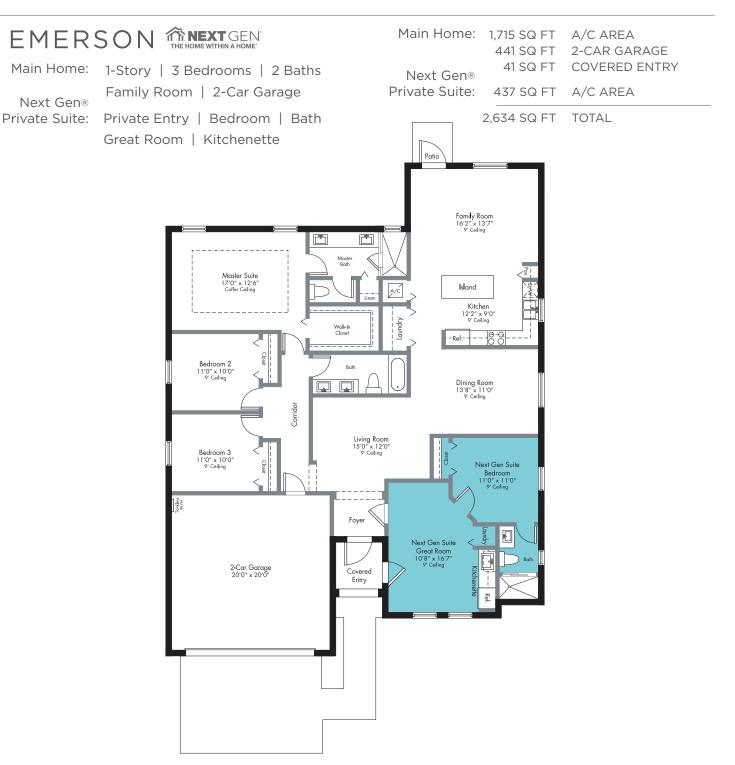

## 

Main Home: 1-Story | 3 Bedrooms | 2 Baths Family Room | 2-Car Garage Next Gen® Private Suite: Private Entry | Bedroom | Bath Great Room | Kitchenette

Plans and elevations are artist's renderings and may not accurately represent the actual condition of a home as constructed, and may contain options which are not standard on all models. Lennar reserves the right to make changes to these floor plans, specifications, dimensions and elevations without prior notice. Stated dimensions and square footage are approximate and should not be used as representation of the home's precise or actual size. Any statement, verbal or written, regarding "under air" or "finished area" or any other description or modifier of the square footage size of any home is a shorthand description of the manner in which the square footage was estimated and should not be construed to indicate certainty. See a Lennar new home consultant for further information. Garage sizes may vary from home to home and may not accommodate all vehicles. Void Where Prohibited By Law. Copyright © 2019 Lennar Corporation. Lennar and the Lennar logo are registered service marks or service marks of Lennar Corporation and/or its subsidiaries. CGC 062343. 02/19.