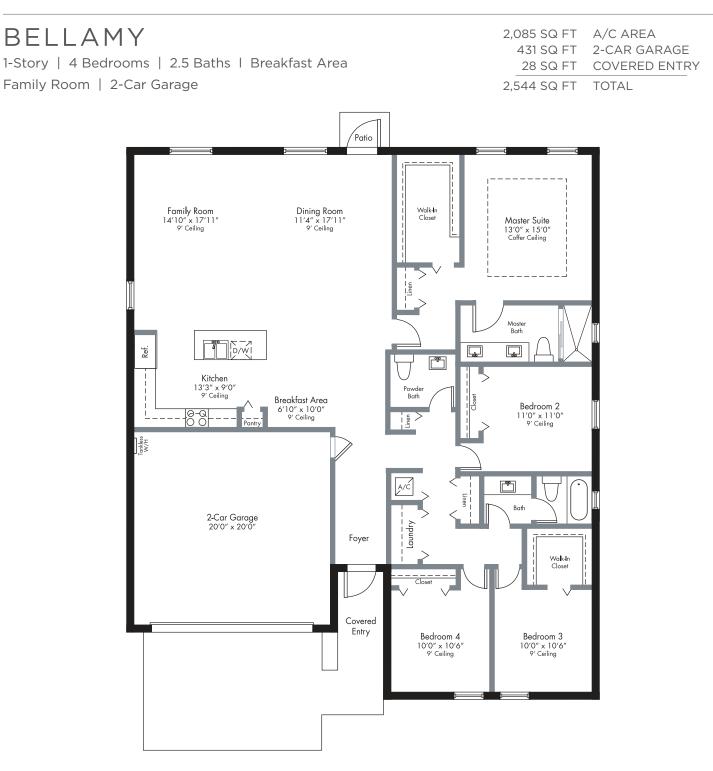

## BELLAMY

1-Story | 4 Bedrooms | 2.5 Baths | Breakfast Area Family Room | 2-Car Garage

### LENNAR

Plans and elevations are artist's renderings and may not accurately represent the actual condition of a home as constructed, and may contain options which are not standard on all models. Lennar reserves the right to make changes to these floor plans, specifications, dimensions and elevations without prior notice. Stated dimensions and square footage are approximate and should not be used as representation of the home's precise or actual size. Any statement, verbal or written, regarding "under air" or "finished area" or any other description or modifier of the square footage size of any home is a shorthand description of the manner in which the square footage was estimated and should not be construed to indicate certainty. See a Lennar new home consultant for further information. Garage sizes may vary from home to home and may not accommodate all vehicles. Void Where Prohibited By Law. Copyright © 2019 Lennar Corporation. Lennar and the Lennar logo are registered service marks or service marks of Lennar Corporation and/or its subsidiaries. CGC 062343. 01/19.