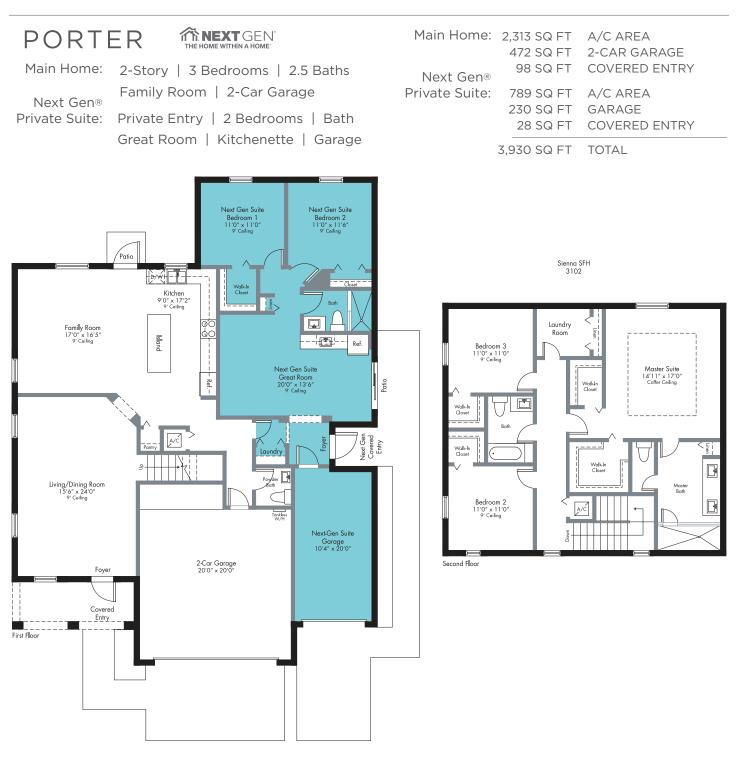

## PORTER

Next Gen®

Main Home: 2-Story | 3 Bedrooms | 2.5 Baths Family Room | 2-Car Garage Private Suite: Private Entry | 2 Bedrooms | Bath Great Room | Kitchenette | Garage

Plans and elevations are artist's renderings and may not accurately represent the actual condition of a home as constructed, and may contain options which are not standard on all models. Lennar reserves the right to make changes to these floor plans, specifications, dimensions and elevations without prior notice. Stated dimensions and square footage are approximate and should not be used as representation of the home's precise or actual size. Any statement, verbal or written, regarding "under air" or "finished area" or any other description or modifier of the square footage size of any home is a shorthand description of the manner in which the square footage was estimated and should not be construed to indicate certainty. See a Lennar new home consultant for further information. Garage sizes may vary from home to home and may not accommodate all vehicles. Void Where Prohibited By Law. Copyright © 2019 Lennar Corporation. Lennar and the Lennar logo are registered service marks or service marks of Lennar Corporation and/or its subsidiaries. CGC 062343. 02/19.