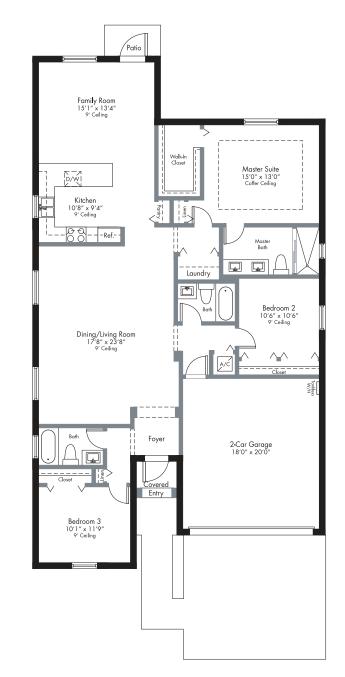

# AYLA

1-Story | 3 Bedrooms (Optional 4 Bedroom)3 Baths | Family Room | 2-Car Garage

#### AYLA

1-Story | 3 Bedrooms (Optional 4 Bedroom) | 3 Baths Family Room | 2-Car Garage 1,833 SQ FT A/C AREA 393 SQ FT 2-CAR GARAGE 25 SQ FT COVERED ENTRY 2,251 SQ FT TOTAL

Plans and elevations are artist's renderings and may not accurately represent the actual condition of a home as constructed, and may contain options which are not standard on all models. Lennar reserves the right to make changes to these floor plans, specifications, dimensions and elevations without prior notice. Stated dimensions and square footage are approximate and should not be used as representation of the home's precise or actual size. Any statement, verbal or written, regarding "under air" or "finished area" or any other description or modifier of the square footage size of any home is a shorthand description of the manner in which the square footage was estimated and should not be construed to indicate certainty. See a Lennar new home consultant for further information. Garage sizes may vary from home to home and may not accommodate all vehicles. Void Where Prohibited By Law. Copyright © 2019 Lennar Corporation. Lennar and the Lennar logo are registered service marks or service marks of Lennar Corporation and/or its subsidiaries. CGC 062343. 01/19.