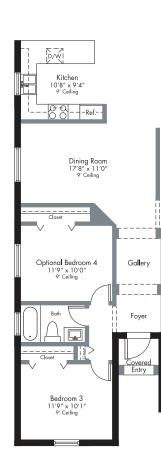

# AYLA

1-Story | 3 Bedrooms (Optional 4 Bedroom)3 Baths | Family Room | 2-Car Garage

#### AYLA

1-Story | 3 Bedrooms (Optional 4 Bedroom) | 3 Baths Family Room | 2-Car Garage 1,833 SQ FT A/C AREA 393 SQ FT 2-CAR GARAGE 25 SQ FT COVERED ENTRY 2,251 SQ FT TOTAL

Plans and elevations are artist's renderings and may not accurately represent the actual condition of a home as constructed, and may contain options which are not standard on all models. Lennar reserves the right to make changes to these floor plans, specifications, dimensions and elevations without prior notice. Stated dimensions and square footage are approximate and should not be used as representation of the home's precise or actual size. Any statement, verbal or written, regarding "under air" or "finished area" or any other description or modifier of the square footage size of any home is a shorthand description of the manner in which the square footage was estimated and should not be construed to indicate certainty. See a Lennar new home consultant for further information. Garage sizes may vary from home to home and may not accommodate all vehicles. Void Where Prohibited By Law. Copyright © 2019 Lennar Corporation. Lennar and the Lennar logo are registered service marks or service marks of Lennar Corporation and/or its subsidiaries. CGC 062343. 01/19.