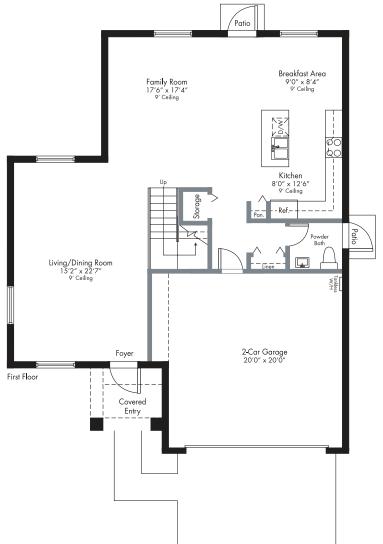

# FINN

2-Story | 4 Bedrooms | 3.5 Baths | Breakfast Area Family Room | 2-Car Garage

#### FINN

2-Story | 4 Bedrooms | 3.5 Baths | Breakfast Area Family Room | 2-Car Garage

Plans and elevations are artist's renderings and may not accurately represent the actual condition of a home as constructed, and may contain options which are not standard on all models. Lennar reserves the right to make changes to these floor plans, specifications, dimensions and elevations without prior notice. Stated dimensions and square footage are approximate and should not be used as representation of the home's precise or actual size. Any statement, verbal or written, regarding "under air" or "finished area" or any other description or modifier of the square footage size of any home is a shorthand description of the manner in which the square footage was estimated and should not be construed to indicate certainty. See a Lennar new home consultant for further information. Garage sizes may vary from home to home and may not accommodate all vehicles. Void Where Prohibited By Law. Copyright © 2019 Lennar Corporation. Lennar and the Lennar logo are registered service marks or service marks of Lennar Corporation and/or its subsidiaries. CGC 062343. 01/19.