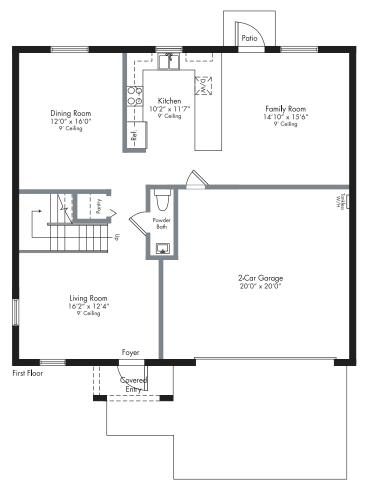

## LENNOX

2-Story | 4 Bedrooms | 2.5 Baths Family Room | 2-Car Garage

#### LENNOX

2-Story | 4 Bedrooms | 2.5 Baths Family Room | 2-Car Garage

| 2,532 SQ FT | A/C AREA      |
|-------------|---------------|
| 450 SQ FT   | 2-CAR GARAGE  |
| 38 SQ FT    | COVERED ENTRY |
| 3,020 SQ FT | TOTAL         |