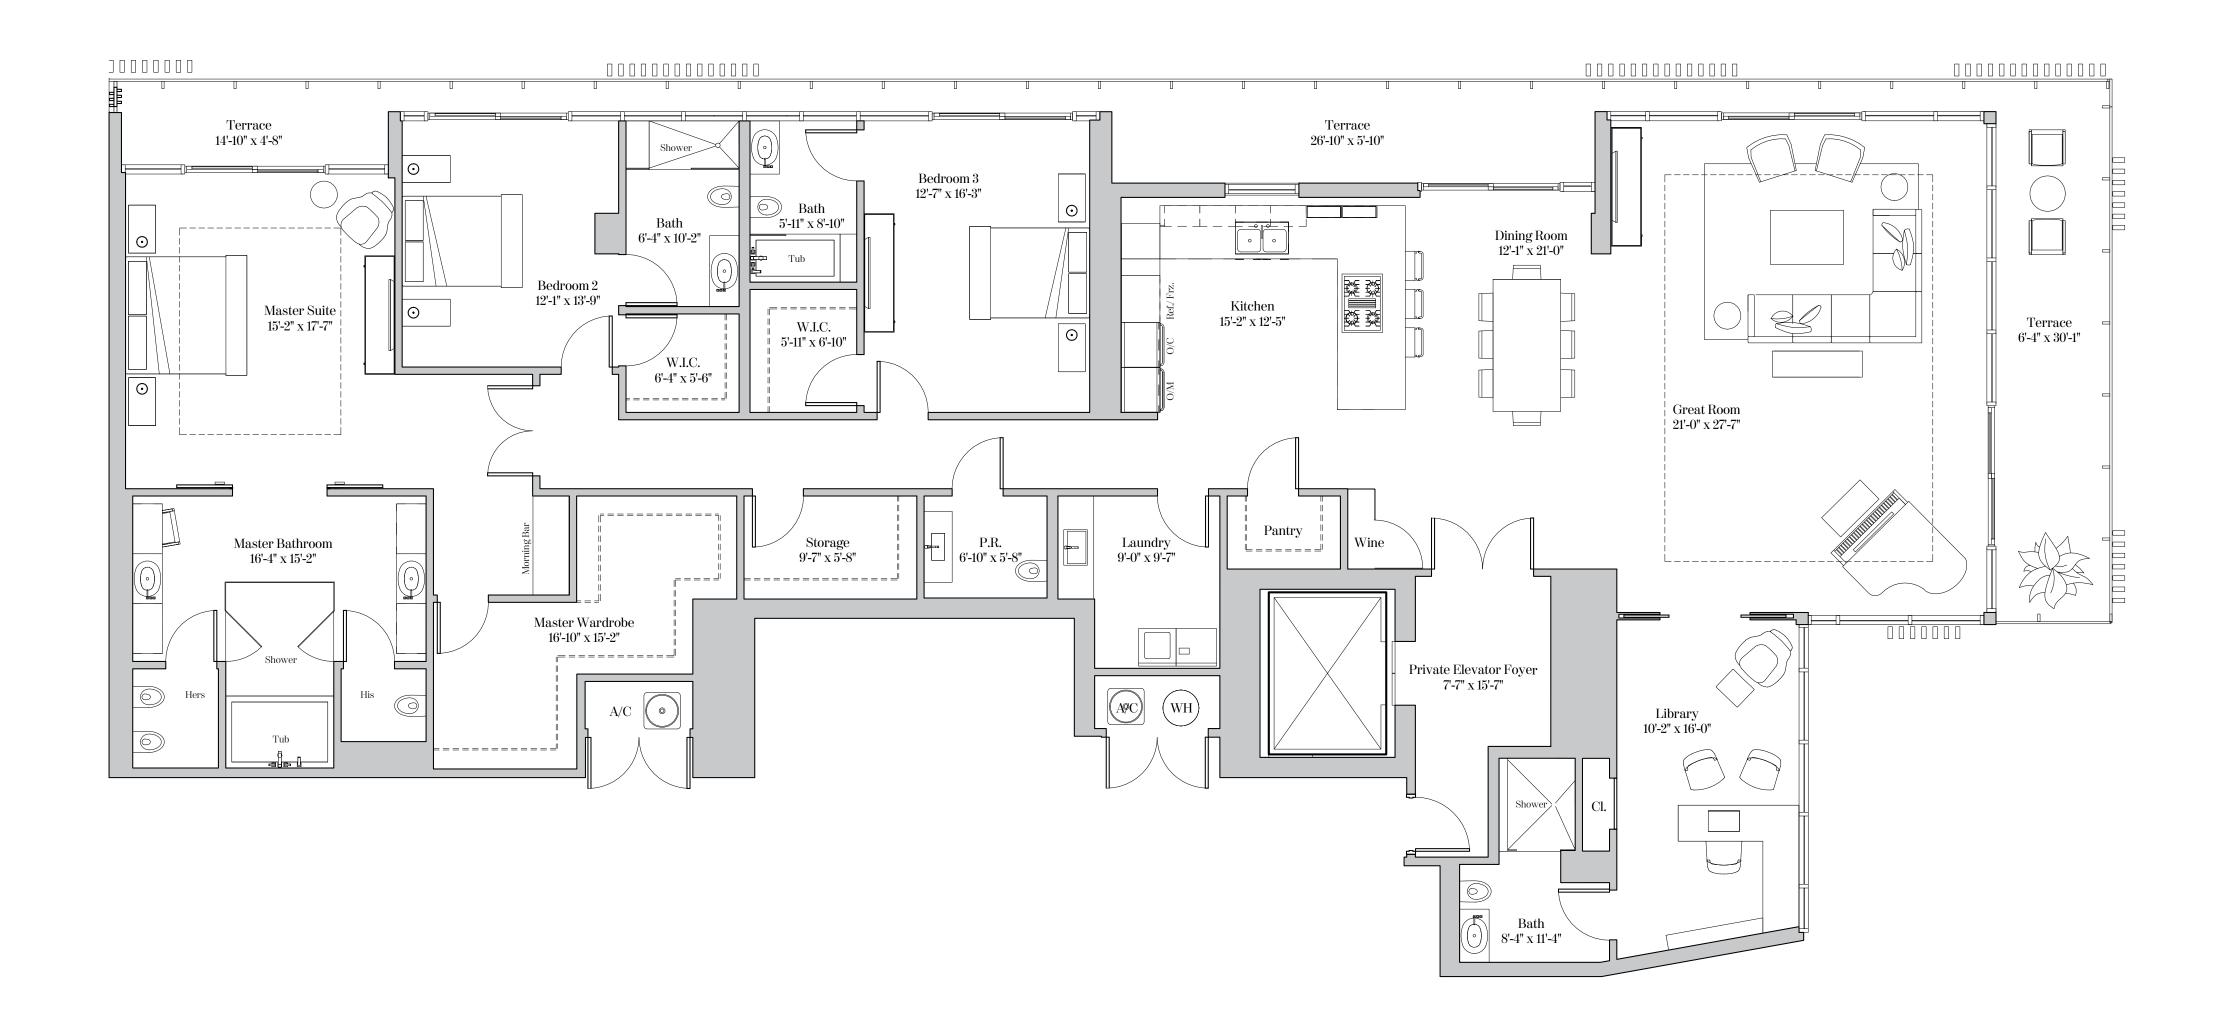

### Residence 101

| Living Area:                                             | 3,767 sq. ft | (355 sq.m) |  |
|----------------------------------------------------------|--------------|------------|--|
| Terrace:                                                 | 1,859 sq. ft | (60 sq.m)  |  |
| Total Area:                                              | 5,626 sq. ft | (415 sq.m) |  |
| Residence 101 does not include a private elevator lobby. |              |            |  |

### Residence 201, 301, & 401

| Living Area: | 3,820 sq. ft | (355 sq.m) |
|--------------|--------------|------------|
| Terrace:     | 650 sq. ft   | (60 sq.m)  |
| Total Area:  | 4,470 sq. ft | (415 sq.m) |