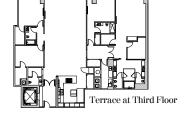

| 383 sq. ft              | ` 1          | <i>,</i>           |
| Total Area:                                                              | 3,926 sq. ft            |              |                    |
| Residence 306                                                            | 2549 ag ft              | (220. a a    |                    |
| Living Area:                                                             | · •                     | ` 1          | <i>,</i>           |
| Terrace:                                                                 | 1                       |              |                    |
| Total Area:                                                              | 3,857 sq. ft            | (358 sq.     | m)                 |













#### **RESIDENCE TYPE L7-B** 3 Bedrooms | 3.5 Bathrooms | Family

#### Residence 224

| Ceiling height (Great Rm & Family Rm): | 16'-0" | (4.88m) |
|----------------------------------------|--------|---------|
| Ceiling height (All Other Areas):      | 8'-0"  | (2.44m) |
| Ceiling/Soffit height ([]]]):          | 7'-6"  | (2.29m) |

| Living Area: | 3,778 sq. ft | (351 sq.m) |
|--------------|--------------|------------|
| Terrace:     | 188 sq. ft   | (17 sq.m)  |
| Total Area:  | 3,966 sq. ft | (368 sq.m) |





## LIONHEART CAPITAL



Shower

Tub

Line of Soffit Above

Her Wardrobe 8'-9" x 16'-6"

L\_\_\_\_\_



#### **RESIDENCE TYPE L8-C** 4 Bedrooms | 4.5 Bathrooms | Family Room

| Residence 217                     |           |         |
|-----------------------------------