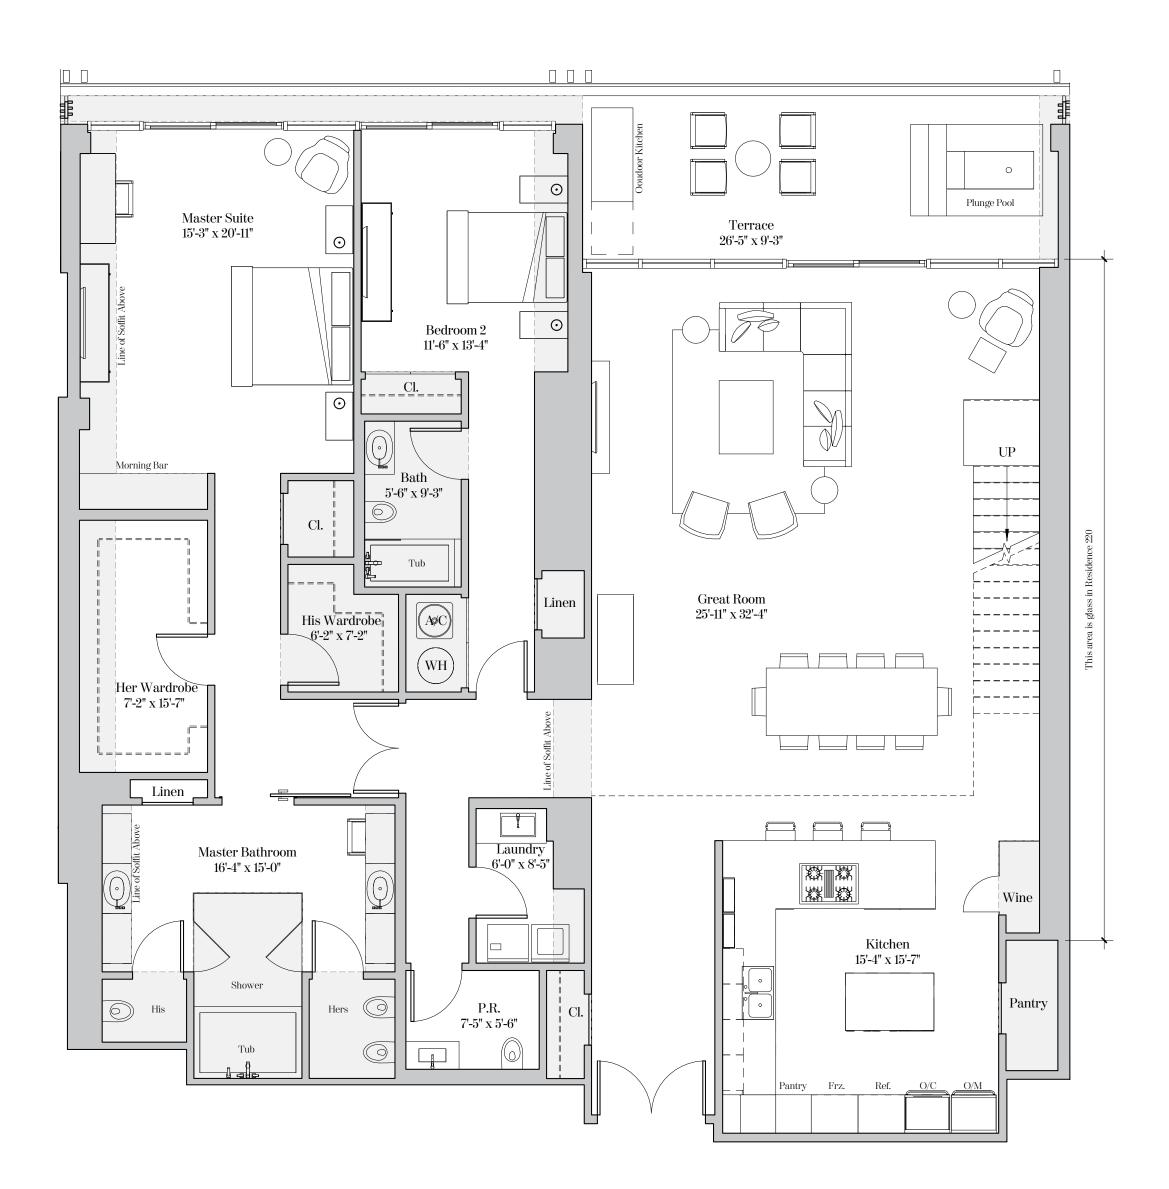

#### RESIDENCE TYPE L4-B 3 Bedrooms | 35 Bathrooms | Loft

| 3 Bedrooms | 3.5 Bathrooms | Loft |
|------------|---------------|------|
|            |               |      |

| Residence 218, 219, 220 & 319     |          |         |
|-----------------------------------|----------|---------|
| Ceiling height (Great Room):      | 16'-0"   | (4.88m) |
| Ceiling height (All Other Areas): | 8'-0"    | (2.44m) |
| Ceiling/Soffit height ([[]]):     | 7'-6"    | (2.29m) |
|                                   |          |         |
| Residence 218                     |          |         |
| Living Area: 3,292 sq. ft         | (306 sq. | m)      |
| Terrace: 333 sq. ft               | (31 sq.  | m)      |
| Total Area: 3,625 sq. ft          | (337 sq. | m)      |
|                                   |          |         |
| Residence 219                     |          |         |
| Living Area: 3,275 sq. ft         | (304 sq. | m)      |
| Terrace: 264 sq. ft               | (25 sq.  | m)      |
| Total Area: 3,539 sq. ft          | (329 sq. | m)      |
|                                   |          |         |
| Residence 220                     |          |         |
| Living Area: 3,342 sq. ft         | (310 sq. | m)      |
| Terrace: 332 sq. ft               | (31 sq.  | m)      |
| Total Area: 3,674 sq. ft          | (341 sq. | m)      |
|                                   |          |         |
| Residence 319                     |          |         |
| Living Area: 3,304 sq. ft         | (307 sq. | m)      |
| Terrace: 325 sq. ft               | (30 sq.  | m)      |
| Total Area: 3,629 sq. ft          | (337 sq. | m)      |
|                                   |          |         |