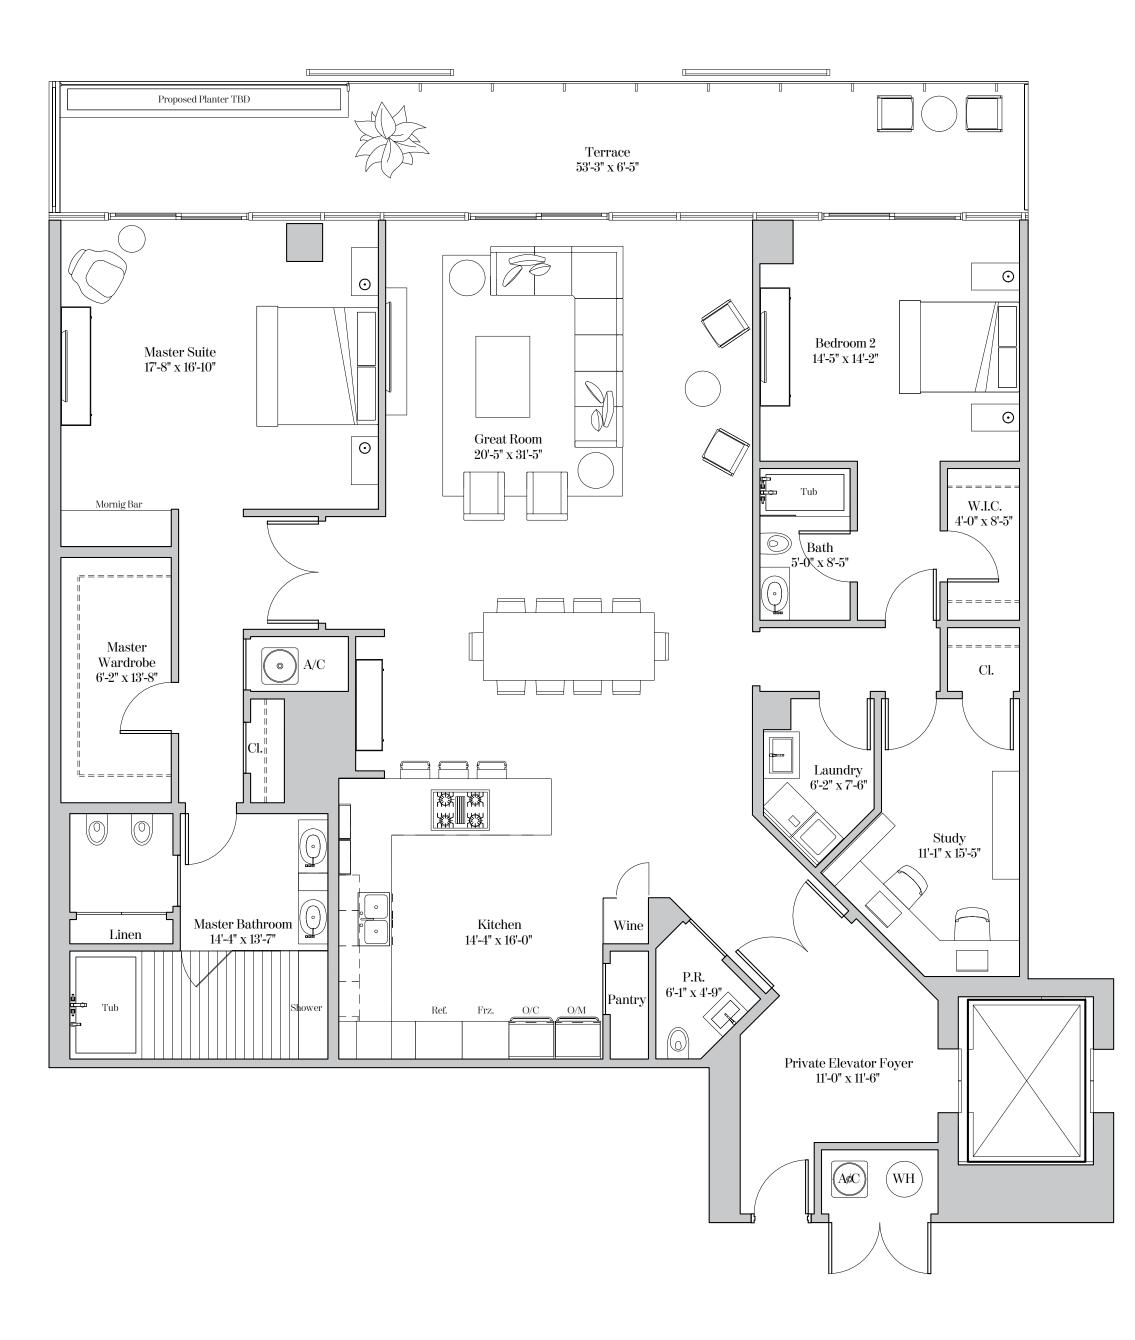

### 3 Bedrooms | 4.5 Bathrooms | Library

| 3 Deuroonis            | 4.5 Datim00III | s   Librai | у        |
|------------------------|----------------|------------|----------|
| Residence 520, 620 &   | 720            |            |          |
| Ceiling height (Master | • & Great Rm): | 10'-0"     | (3.05m)  |
| Ceiling height (All Ot | her Areas):    | 9'-1"      | (2.77m)  |
| Residence LPH20        |                |            |          |
| Ceiling height (Master | • & Great Rm): | 10'-0"     | (3.05m)  |
| Ceiling height (All Ot | her Areas):    | 9'-0"      | (2.74m)  |
|                        |                |            |          |
| Residence 520          |                |            |          |
| Living Area:           | 3,431 sq. ft   | (319 sq.   | m)       |
| Terrace:               | 3,488 sq. ft   | (324 sq.   | m)       |
| Total Area:            | 6,919 sq. ft   | (643 sq.   | m)       |
| Residence 620,         | 720 & LPH20    |            |          |
| Living Area:           |                | (310 so    | m)       |
| Terrace:               | · •            | ` •        | <i>,</i> |
| rerrace:               | 4ZU SO. H.     | 159 SO.    | ((())    |

| Living Area: | 3,431 sq. ft | (319 sq.m) |
|--------------|--------------|------------|
| Terrace:     | 420 sq. ft   | (39 sq.m)  |
| Total Area:  | 3,851 sq. ft | (358 sq.m) |