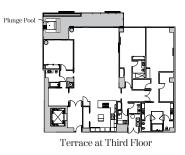

### RESIDENCE TYPE E4 3 Bedrooms | 3.5 Bathrooms | Study

| Residence 521, 621 &<br>Ceiling height (Master<br>Ceiling height (All Ot | r & Great Rm):               | 10'-0"<br>9'-1" | (3.05m)<br>(2.77m) |
|--------------------------------------------------------------------------|------------------------------|-----------------|--------------------|
| Residence LPH21                                                          |                              |                 |                    |
| Ceiling height (Maste                                                    | r & Great Rm):               | 10'-0"          | (3.05m)            |
| Ceiling height (All Of                                                   | ther Areas):                 | 9'-0"           | (2.74m)            |
| Residence 521<br>Living Area:                                            | 3,418 sq. ft                 | ` 1             | ,                  |
| Terrace:<br>Total Area:                                                  | 1,702 sq. ft<br>5,120 sq. ft | ` 1             | ,                  |
| Residence 621,<br>Living Area:<br>Terrace:<br>Total Area:                |                              | (45 sq.         | m)                 |