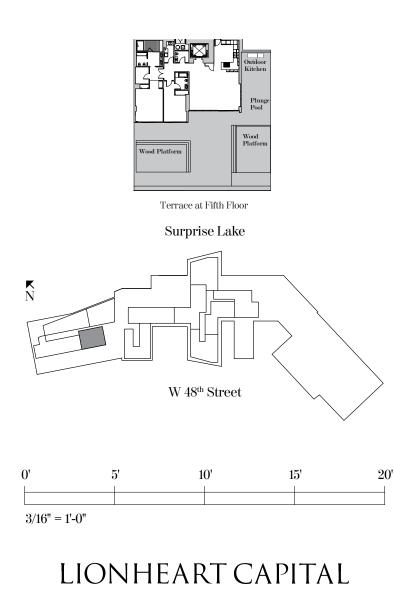

Terrace at Fifth Floor

## 0' 5' 10' 3/16" = 1'-0"

W 48<sup>th</sup> Street

20'

15'

Terrace at Ground Floor (54'-3" x 26'-0")