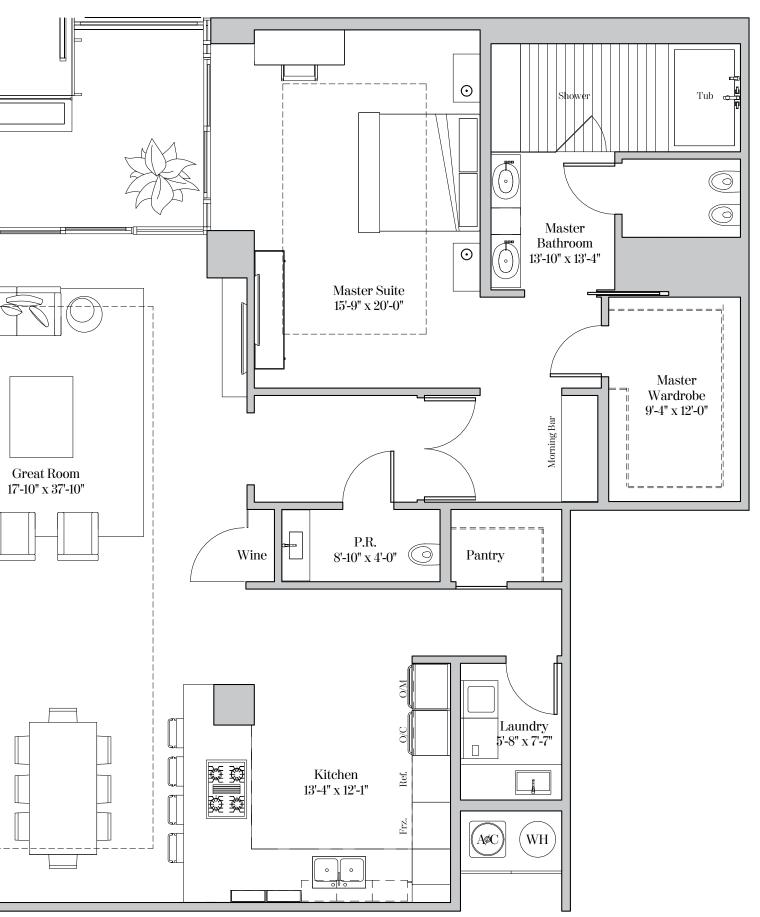

### Residence 215 & 315

| Ceiling height (Master<br>Ceiling height (All Ot                        |                                            | 10'-2"<br>9'-2"                       | (3.10m)<br>(2.79m) |
|-------------------------------------------------------------------------|--------------------------------------------|---------------------------------------|--------------------|
| Residence 415 & LPF<br>Ceiling height (Master<br>Ceiling height (All Ot | r & Great Rm):                             | 9'-6"<br>8'-8"                        | (2.90m)<br>(2.64m) |
| Living Area:<br>Terrace:<br>Total Area:                                 | 1,934 sq. ft<br>375 sq. ft<br>2,309 sq. ft | (180 sq. 1<br>(35 sq. 1<br>(214 sq. 1 | m)<br>m)           |