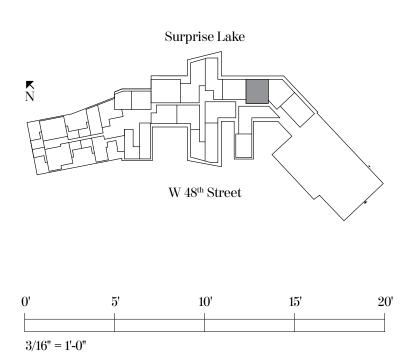

10'

3/16" = 1'-0"

15'

20'

## 0' 5' 10' 3/16" = 1'-0"

W 48<sup>th</sup> Street

20'

15'