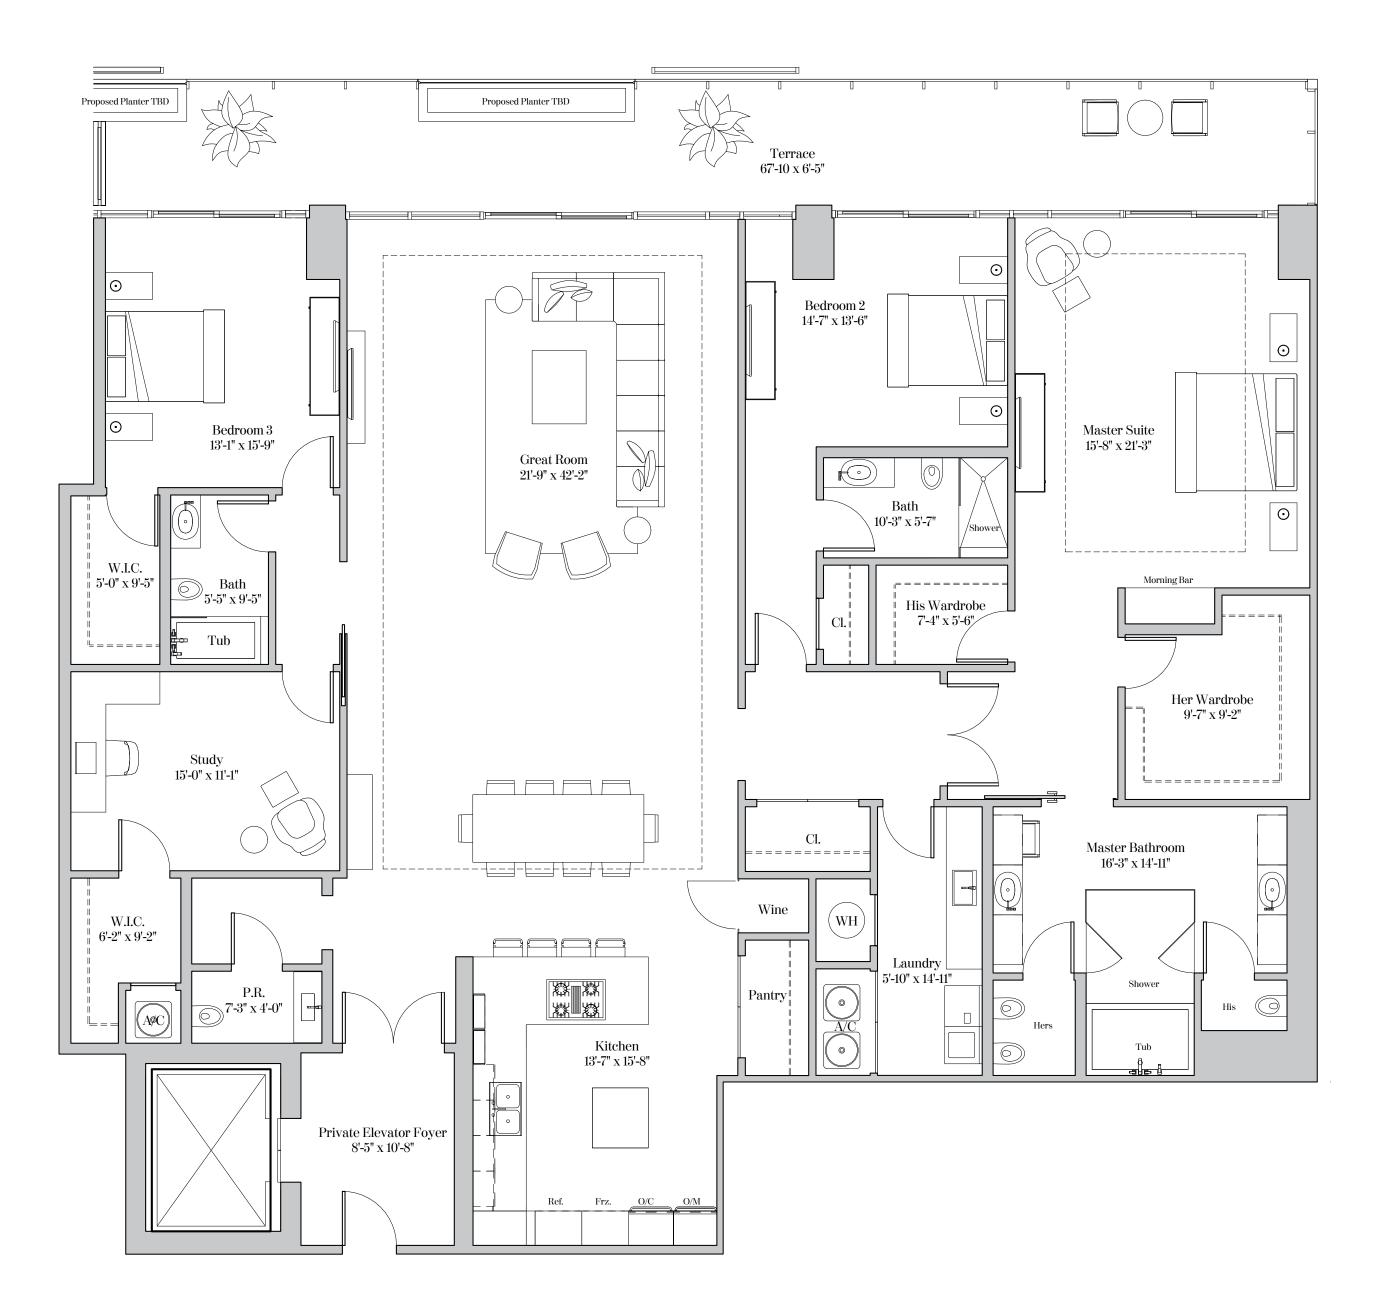

 $\odot$ \_\_\_\_\_\_  $\bigcirc$ | $\bigcirc$ His Wardrobe Hers 10'-6" x 7'-4" 🗖 🗘 Tub Show Morning Bar Master Bathroom 15'-0" x 16'-0" His Frz. Ref. ---- $\bigcirc$ A/C ( ) Her Wardrobe 4"-6" x 13'-6" WH  $\models$  = = = = = Cl. Study 14'-9" x 11'-3" P.R. 6'-8" x 7'-0"  $\bigcirc$ Wine