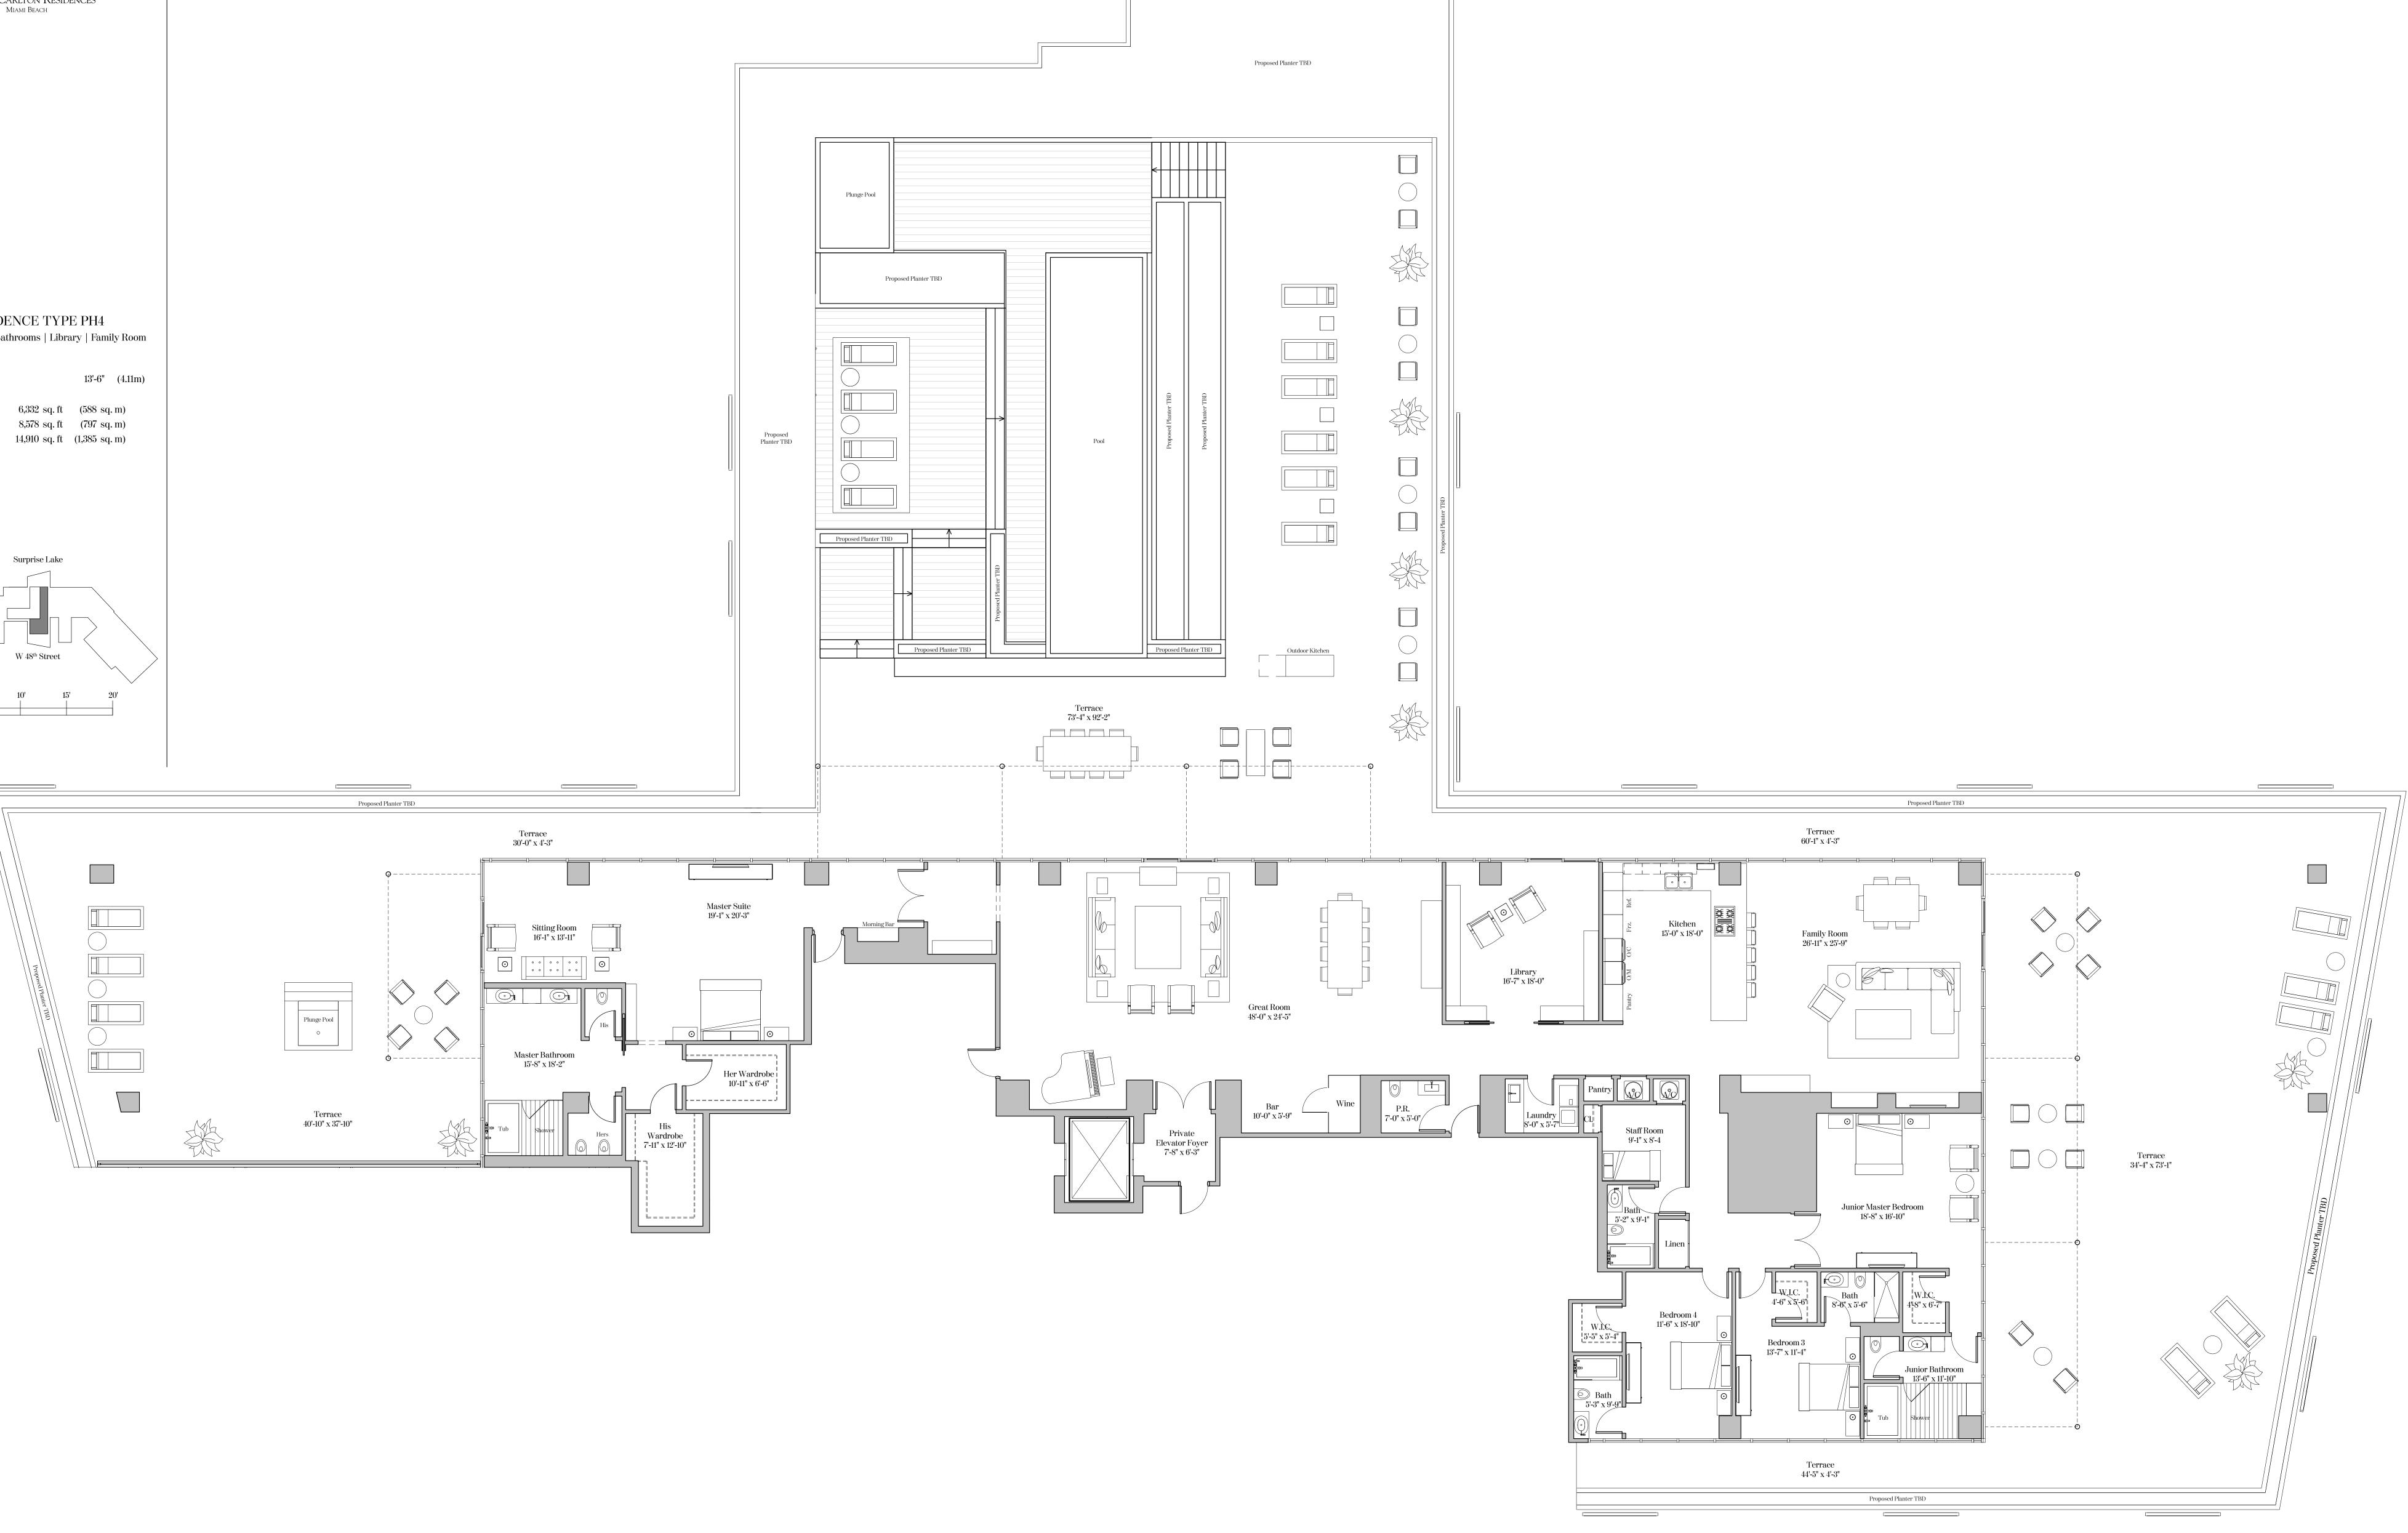

| Residence 512 & 61<br>Ceiling height<br>(Master, Great Rm &<br>Ceiling height (All | & Family Rm): |          | (3.05m)<br>(2.74m) |
|------------------------------------------------------------------------------------|---------------|----------|--------------------|
| Residence LPH12                                                                    |               |          |                    |
| Ceiling height<br>(Master, Great Rm d                                              | & Family Rm): | 11'-0"   | (3.35m)            |
| Ceiling height (All Other Areas):                                                  |               | 10'-0"   | (3.05m)            |
| Residence 512 a                                                                    | & LPH12       |          |                    |
| Living Area:                                                                       | 4,380 sq. ft  | (407 sq. | m)                 |
| Terrace:                                                                           | 882 sq. ft    | (82 sq.  | m)                 |
| Total Area:                                                                        | 5,262 sq. ft  | (488 sq. | m)                 |
| Residence 612                                                                      |               |          |                    |
| Living Area:                                                                       | 4,347 sq. ft  | (404 sq. | m)                 |
| Terrace:                                                                           | 755 sq. ft    | (54 sq.  | m)                 |
| Total Area:                                                                        | 5,102 sq. ft  | (477 sq. | m)                 |