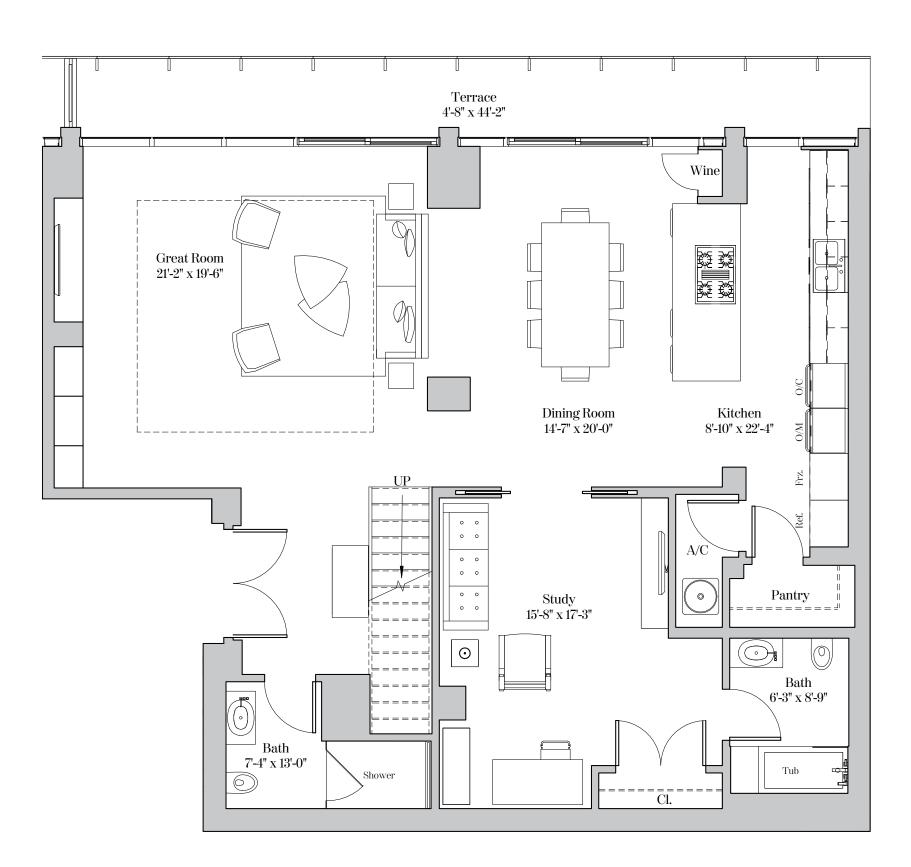

m) |





Bath 7'-0" x 13'-0"

Shower







#### RESIDENCE TYPE L3-B2 3 Bedrooms | 4 Bathrooms | Study

| Residence 326                                     |        |         |
|---------------------------------------------------|--------|---------|
| Ceiling height First Level<br>(Great Rm):         | 10'-2" | (3.09m) |
| Ceiling height First Level<br>(All Other Areas):  | 9'-2"  | (2.74m) |
| Ceiling height Second Level<br>(Master Suite):    | 8'-9"  | (2.67m) |
| Ceiling height Second Level<br>(All Other Areas): | 7'-10" | (2.39m) |
|                                                   |        |         |

| Living Area: | 3,400 sq. ft | (316 sq.m) |
|--------------|--------------|------------|
| Terrace:     | 394 sq. ft   | (37 sq.m)  |
| Total Area:  | 3,794 sq. ft | (352 sq.m) |









#### RESIDENCE TYPE L4-B 3 Bedrooms | 35 Bathrooms | Loft

| 3 Bedrooms | 3.5 Bathrooms | Loft |
|------------|---------------|------|
|            |               |      |

| Residence 218, 219, 220 & 319     |          |         |
|-----------------------------------|----------|---------|
| Ceiling height (Great Room):      | 16'-0"   | (4.88m) |
| Ceiling height (All Other Areas): | 8'-0"    | (2.44m) |
| Ceiling/Soffit height ([[]]):     | 7'-6"    | (2.29m) |
|                                   |          |         |
| Residence 218                     |          |         |
| Living Area: 3,292 sq. ft         | (306 sq. | m)      |
| Terrace: 333 sq. ft               | (31 sq.  | m)      |
| Total Area: 3,625 sq. ft          | (337 sq. | m)      |
|