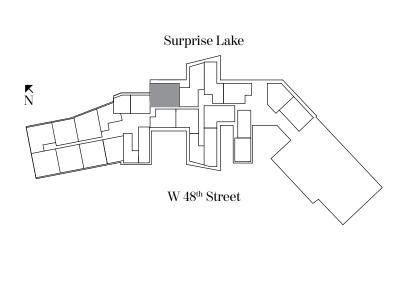

Terrace at Fifth Floor

#### RESIDENCE TYPE L1-B 2 Bedrooms | 2.5 Bathrooms | Study

| 2 Bedrooms   2.5 Bathrooms   Study           |                                     |                    |         |  |
|----------------------------------------------|-------------------------------------|--------------------|---------|--|
| Residence 125                                |                                     |                    |         |  |
| Ceiling height                               |                                     | 10' 9"             | (2.00m) |  |
| (Bedrooms, Great Rm                          | & Dining Rm):                       | 10'-2"             | (3.09m) |  |
| Ceiling height (All Ot                       | her Areas):                         | 9'-2"              | (2.79m) |  |
| Residence 325                                |                                     |                    |         |  |
| Ceiling height First L                       | ovol                                |                    |         |  |
| (Great Rm & Dining F                         |                                     | 10'-2"             | (3.09m) |  |
| Ceiling height First L<br>(All Other Areas): | evel                                | 9'-2"              | (2.79m) |  |
| Ceiling height Second<br>(Master & Bedroom): |                                     | 8'-9"              | (2.67m) |  |
| Ceiling height Second<br>(All Other Areas):  | l Level                             | 7'-10"             | (2.39m) |  |
| Residence 125:                               |                                     |                    |         |  |
| Living Area:                                 | 2,664 sq. ft                        | (247 sq.           | m)      |  |
| Terrace:                                     | 720 sq. ft                          |                    | ,       |  |
| Total Area:                                  | 3,384 sq. ft                        | (314 sq.           | m)      |  |
|                                              |                                     |                    |         |  |
| Residence 325:                               |                                     |                    |         |  |
| Living Area:                                 | 2,686 sq. ft                        | (249 sq.           | m)      |  |
| Terrace:                                     | 386 sq. ft                          | (36 sq.            | m)      |  |
| Total Area:                                  | 3,072 sq. ft                        | (285 sq.           | m)      |  |
|                                              | ace at First Floor<br>Surprise Lake | Outdoor<br>Kitchen |         |  |
| Ň                                            |                                     |                    |         |  |