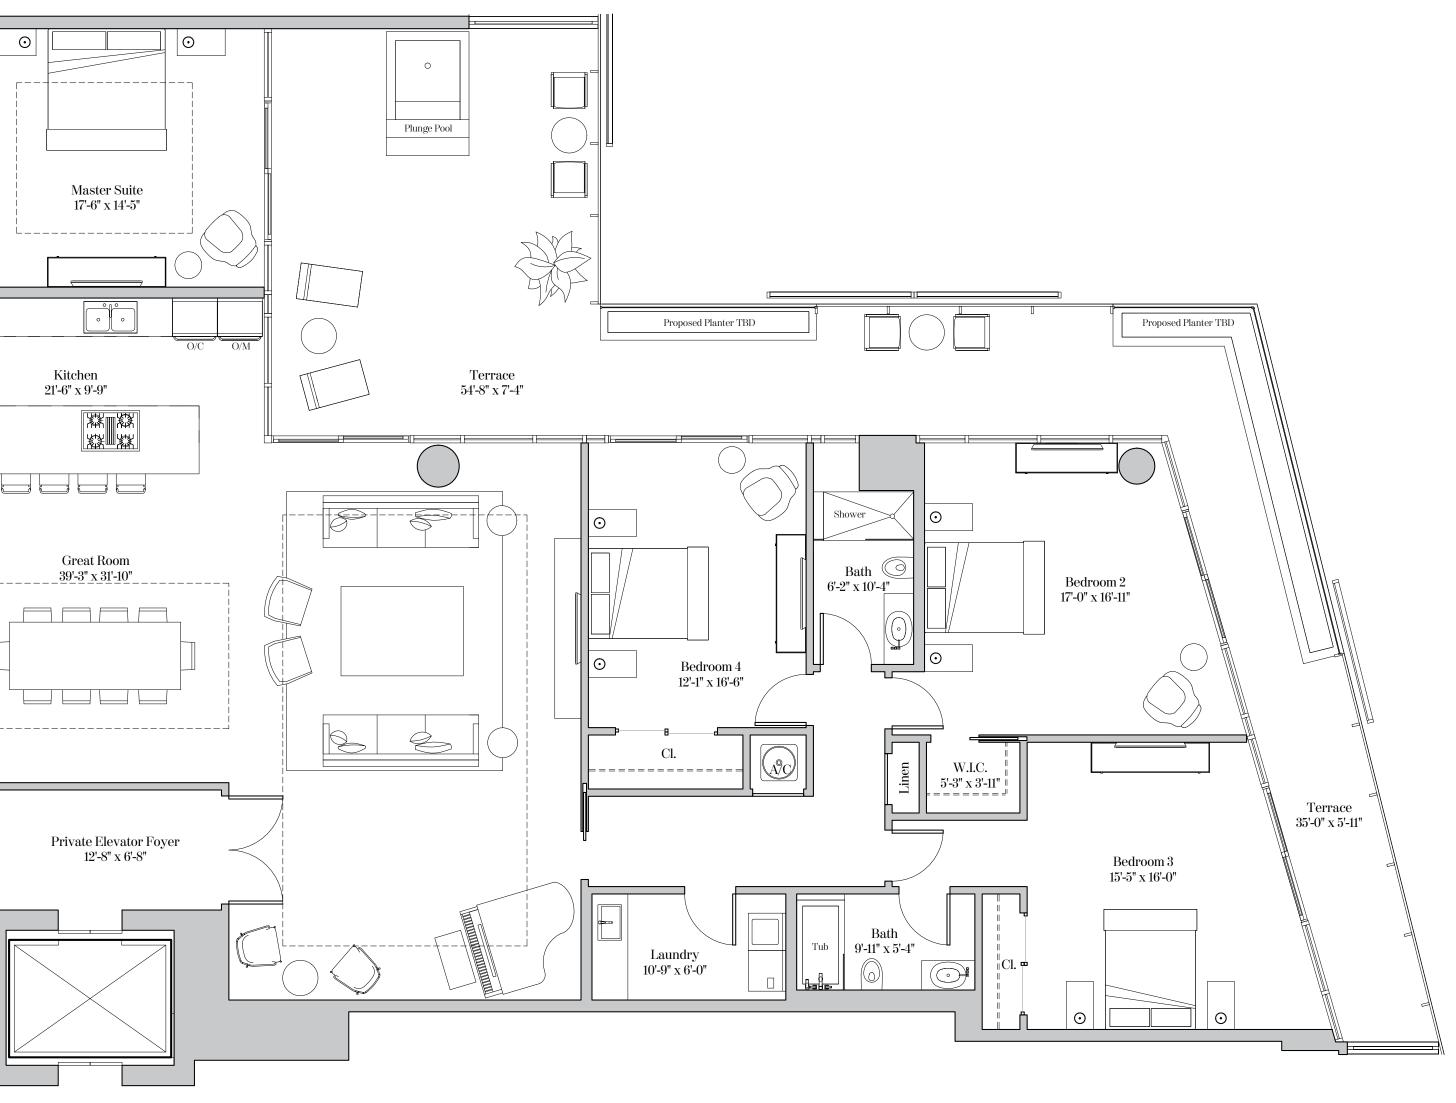

| Living Area: | 2,634 sq. ft | (245 sq. m) |
|--------------|--------------|-------------|
| Terrace:     | 244 sq. ft   | (23 sq. m)  |
| Total Area:  | 2,878 sq. ft | (267 sq.m)  |

Proposed Planter TBD Terrace 40'-11" x 6'-5 0 0 0 0 Bedroom 2 12'-0" x 17'-8" 0 0 0 0  $\odot$ 0 0 0 0 Bedroom 3 12'-4" x 14'-1" \_Cl. JQ  $\odot$ Bath 8'-7" x 5'-5" Tub  $(\bigcirc)$ Bath 6'-0" x 9'-6" W.I.C. 5'-5" x 9'-2" (AøC) (AøC) Tub Private Elevator Foyer 8'-3" x 8'-3"