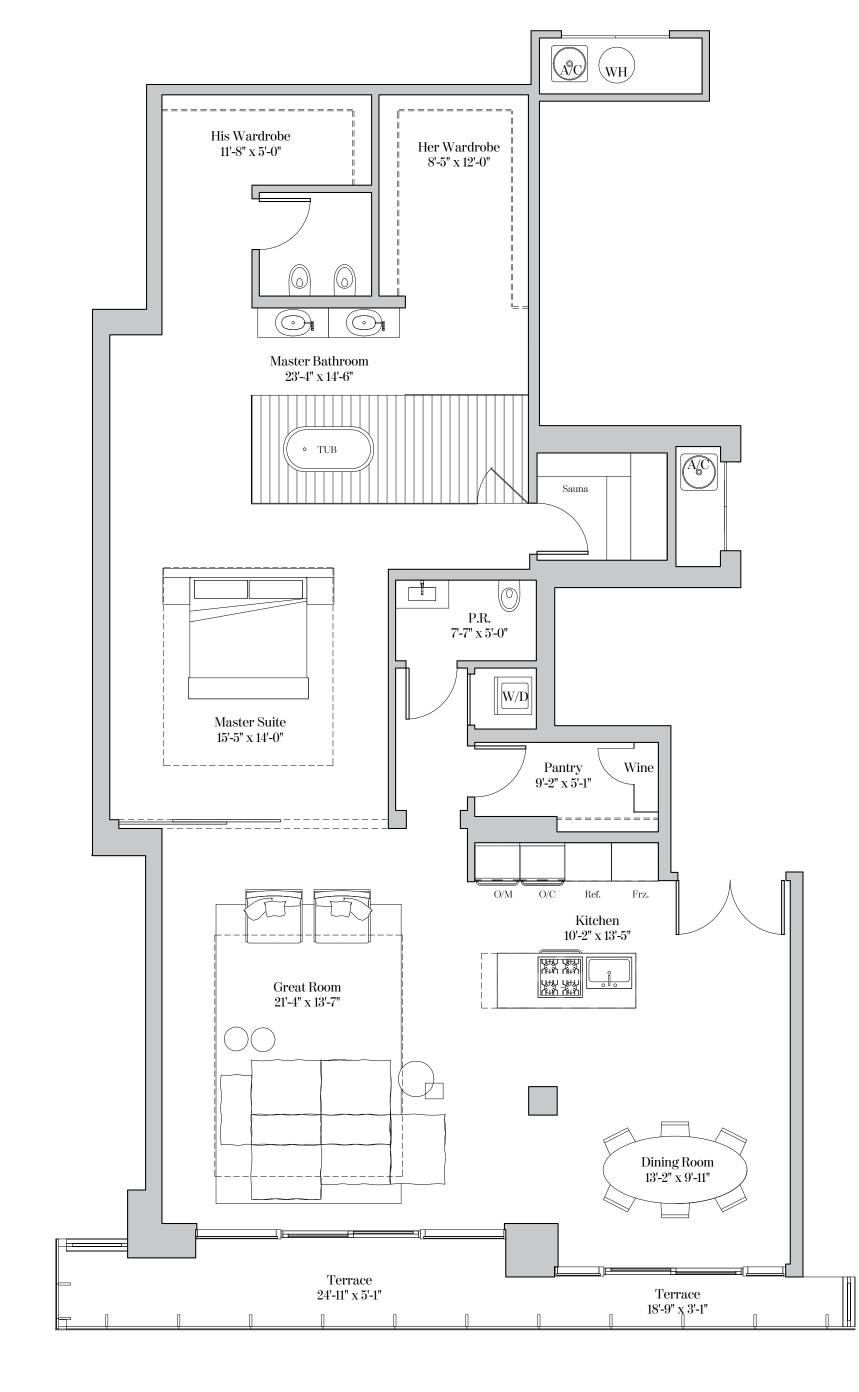

## RESIDENCE TYPE E1 3 Bedrooms | 3.5 Bathrooms | Study

| Residence 510 & 610                     |                                            |          |         |
|-----------------------------------------|--------------------------------------------|----------|---------|
| Ceiling height<br>(Master, Great Rm & I | Dining Rm):                                | 10'-0"   | (3.05m) |
| Ceiling height (All Ot                  | her Areas):                                | 9'-0"    | (2.74m) |
| Residence LPH10                         |                                            |          |         |
| Ceiling height<br>(Master, Great Rm & I | Dining Rm):                                | 11'-0"   | (3.35m) |
| Ceiling height (All Other Areas):       |                                            | 10'-0"   | (3.05m) |
| Living Area:<br>Terrace:<br>Total Area: | 3,232 sq. ft<br>372 sq. ft<br>3,604 sq. ft | (35 sq.) | m)      |

| Residence 512 & 61<br>Ceiling height<br>(Master, Great Rm &<br>Ceiling height (All | & Family Rm): |          | (3.05m)<br>(2.74m) |
|------------------------------------------------------------------------------------|---------------|----------|--------------------|
| Residence LPH12                                                                    |               |          |                    |
| Ceiling height<br>(Master, Great Rm d                                              | & Family Rm): | 11'-0"   | (3.35m)            |
| Ceiling height (All Other Areas):                                                  |               | 10'-0"   | (3.05m)            |
| Residence 512 a                                                                    | & LPH12       |          |                    |
| Living Area:                                                                       | 4,380 sq. ft  | (407 sq. | m)                 |
| Terrace:                                                                           | 882 sq. ft    | (82 sq.  | m)                 |
| Total Area:                                                                        | 5,262 sq. ft  | (488 sq. | m)                 |
| Residence 612                                                                      |               |          |                    |
| Living Area:                                                                       | 4,347 sq. ft  | (404 sq. | m)                 |
| Terrace:                                                                           | 755 sq. ft    | (54 sq.  | m)                 |
| Total Area:                                                                        | 5,102 sq. ft  | (477 sq. | m)                 |