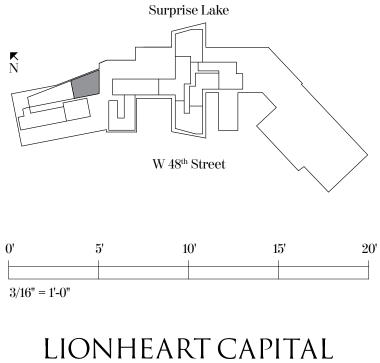

Li 1124                                 |        |         |
|---------------------------------------------------|--------|---------|
| Ceiling height<br>(Master, Great Rm & Dining Rm): | 10'-0" | (3.05m) |
| Ceiling height (All Other Areas):                 | 9'-0"  | (2.74m) |

#### Residence 524

| Living Area:  | 2,537 sq. ft          | (236 sq.m) |
|---------------|-----------------------|------------|
| Terrace:      | 716 sq. ft            | (67 sq.m)  |
| Total Area:   | 3,253 sq. ft          | (302 sq.m) |
|               |                       |            |
| Residence 624 | , <b>7</b> 24 & LPH24 |            |
| Living Area:  | 2,537 sq. ft          | (236 sq.m) |
| Terrace:      | 270 sq. ft            | (25 sq.m)  |
| Total Area:   | 2,807 sq. ft          | (261 sq.m) |









### **RESIDENCE TYPE C2**

| 2 Bedrooms   2 | 2.5 Bathrooms | Media Room |
|----------------|---------------|------------|
|----------------|---------------|------------|

| Residence 213 | Ceiling height: | 12'-0" | (3.66m) |
|---------------|-----------------|--------|---------|
| Residence 313 | Ceiling height: | 12'-0" | (3.66m) |

#### Residence 413

Ceiling height (Master & Great Rm):10'-0"(3.05m)Ceiling height (All Other Areas):9'-0"(2.74m)Dotted lines depict the increased ceiling height on 4th floor only.9'-0"(3.05m)

| Living Area: | 2,627 sq. ft | (244 sq.m) |
|--------------|--------------|------------|
| Terrace:     | 234 sq. ft   | (22 sq.m)  |
| Total Area:  | 2,861 sq. ft | (265 sq.m) |









### **RESIDENCE TYPE C3**

2 Bedrooms | 2.5 Bathrooms | Study

| Residenc