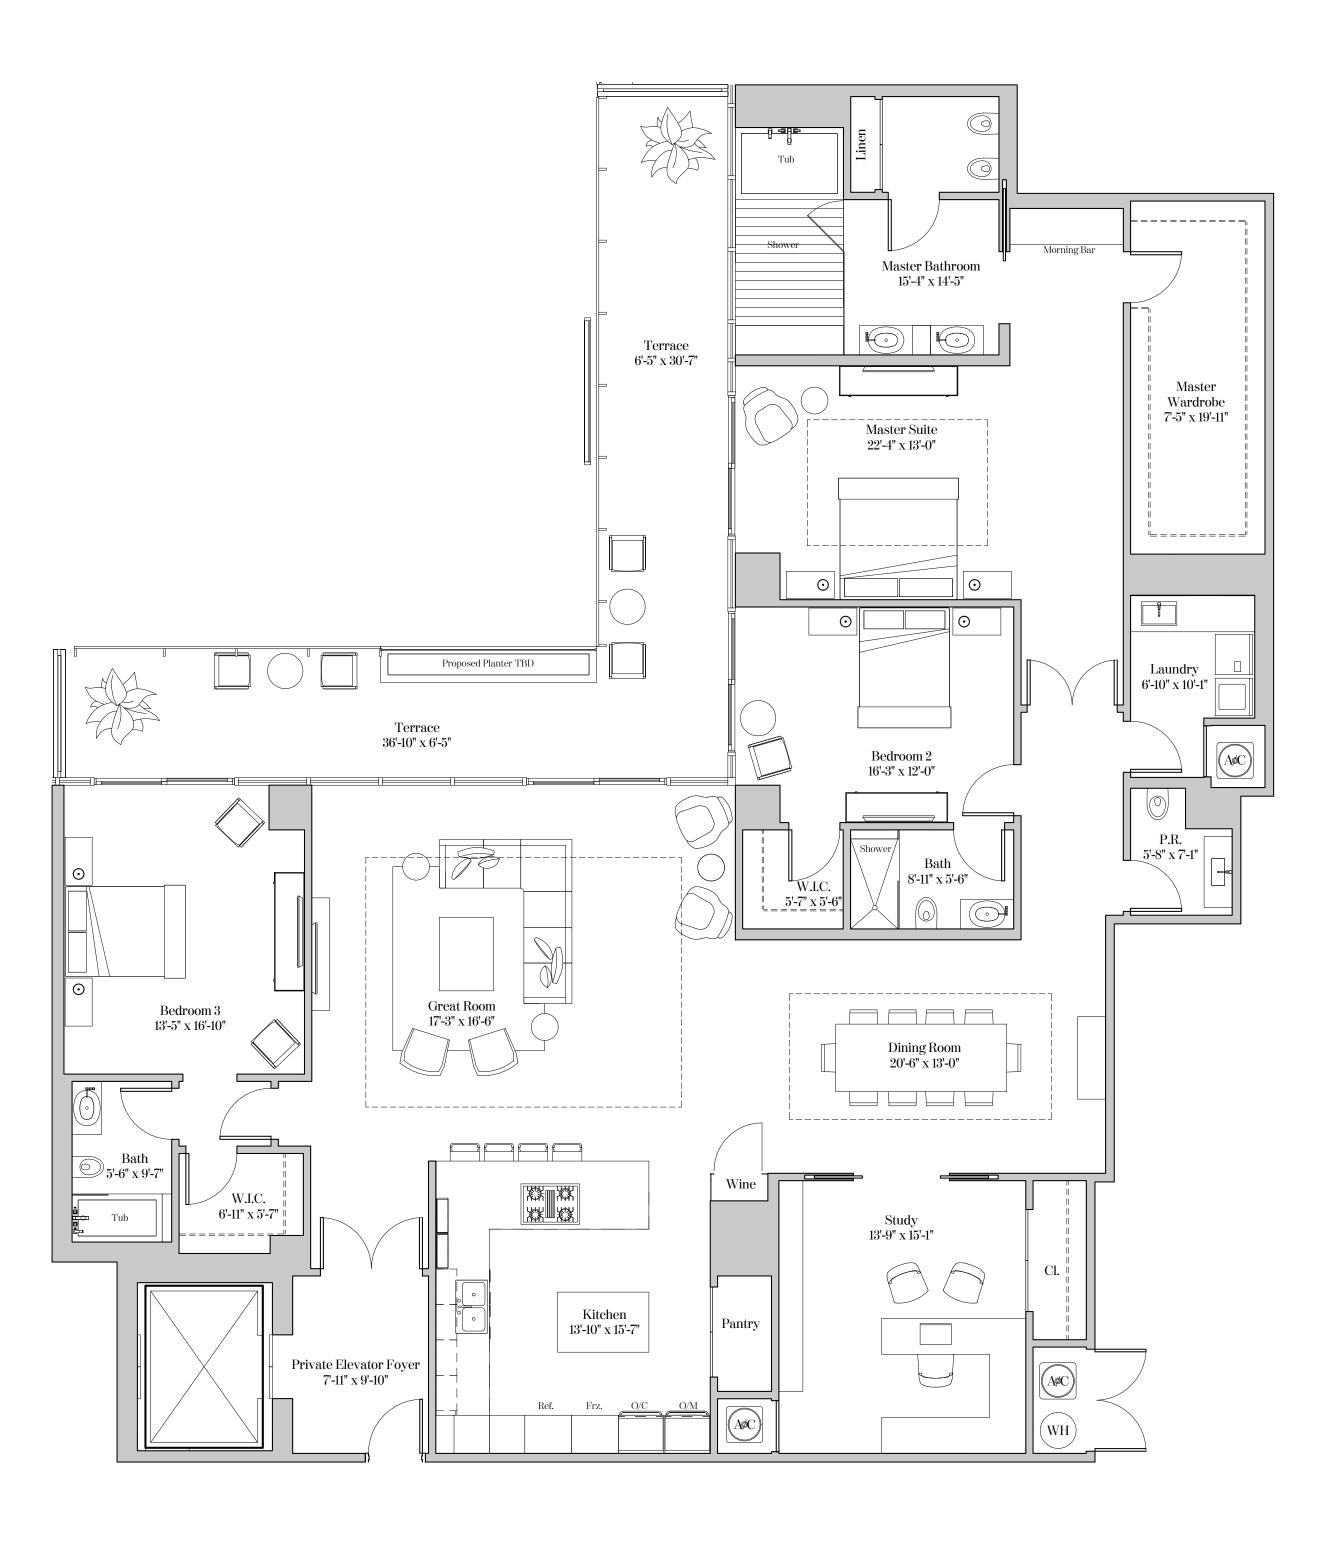

| Living Area: | 2,634 sq. ft | (245 sq. m) |
|--------------|--------------|-------------|
| Terrace:     | 244 sq. ft   | (23 sq. m)  |
| Total Area:  | 2,878 sq. ft | (267 sq.m)  |

Proposed Planter TBD Terrace 40'-11" x 6'-5 0 0 0 0 Bedroom 2 12'-0" x 17'-8" 0 0 0 0  $\odot$ 0 0 0 0 Bedroom 3 12'-4" x 14'-1" \_Cl. JQ  $\odot$ Bath 8'-7" x 5'-5" Tub  $(\bigcirc)$ Bath 6'-0" x 9'-6" W.I.C. 5'-5" x 9'-2" (AøC) (AøC) Tub Private Elevator Foyer 8'-3" x 8'-3"