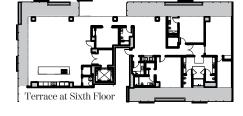

| 3,132 sq. ft   | (291 sq.  | m)      |
| Total Area:                                   | 6,970 sq. ft   | (648 sq.  | m)      |
| Residence 627                                 |                |           |         |
| Living Area:                                  | 3,835 sq. ft   | (356 sq.  | m)      |
| Terrace:                                      | 708 sq. ft     | (66 sq.   | m)      |
| Total Area:                                   | 4,543 sq. ft   | (422 sq.) | m)      |
| Residence LPH                                 | [27            |           |         |

| Living Area: | 3,817 sq. ft | (355 sq.m) |  |
|--------------|--------------|------------|--|
| Terrace:     | 1,034 sq. ft | (96 sq.m)  |  |
| Total Area:  | 4,851 sq. ft | (450 sq.m) |  |













| 3 Bedrooms   3.5 Bathrooms   1 | Library | Family |
|--------------------------------|---------|--------|
|--------------------------------|---------|--------|

| Residence 512 & 61<br>Ceiling height<br>(Master, Great Rm &<br>Ceiling height (All | & Family Rm): |          | (3.05m)<br>(2.74m) |
|------------------------------------------------------------------------------------|---------------|----------|--------------------|
| Residence LPH12                                                                    |               |          |                    |
| Ceiling height<br>(Master, Great Rm d                                              | & Family Rm): | 11'-0"   | (3.35m)            |
| Ceiling height (All Other Areas):                                                  |