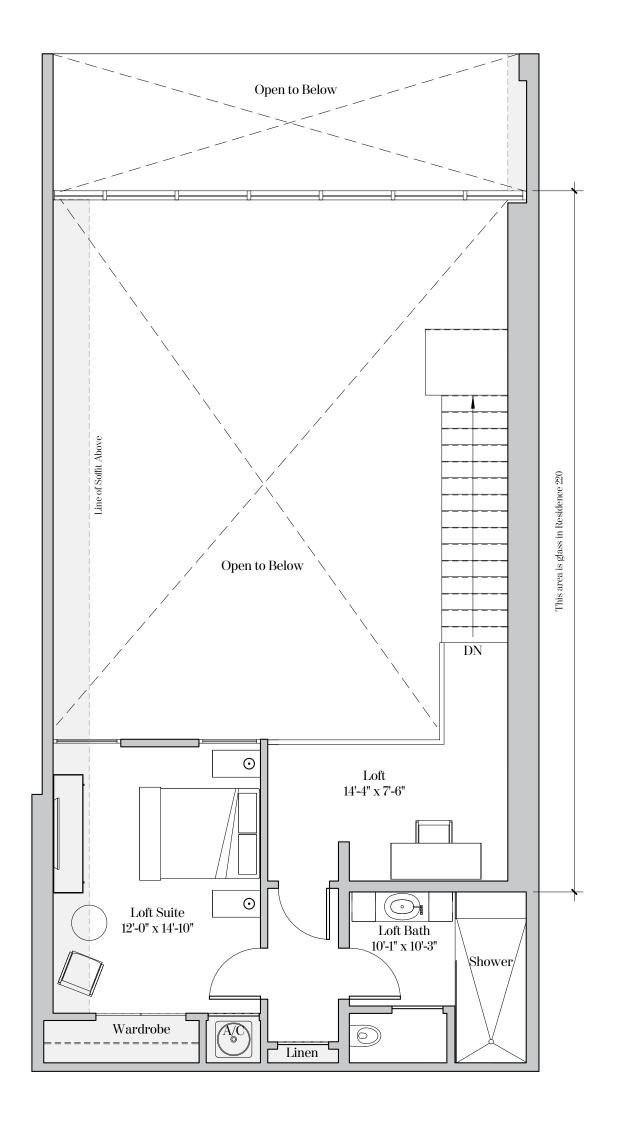

#### RESIDENCE TYPE L4-B 3 Bedrooms | 35 Bathrooms | Loft

| 3 Bedrooms | 3.5 Bathrooms | Loft |
|------------|---------------|------|
|            |               |      |

| Residence 218, 219, 220 & 319     |          |         |
|-----------------------------------|----------|---------|
| Ceiling height (Great Room):      | 16'-0"   | (4.88m) |
| Ceiling height (All Other Areas): | 8'-0"    | (2.44m) |
| Ceiling/Soffit height ([[]]):     | 7'-6"    | (2.29m) |
|                                   |          |         |
| Residence 218                     |          |         |
| Living Area: 3,292 sq. ft         | (306 sq. | m)      |
| Terrace: 333 sq. ft               | (31 sq.  | m)      |
| Total Area: 3,625 sq. ft          | (337 sq. | m)      |
|                                   |          |         |
| Residence 219                     |          |         |
| Living Area: 3,275 sq. ft         | (304 sq. | m)      |
| Terrace: 264 sq. ft               | (25 sq.  | m)      |
| Total Area: 3,539 sq. ft          | (329 sq. | m)      |
|                                   |          |         |
| Residence 220                     |          |         |
| Living Area: 3,342 sq. ft         | (310 sq. | m)      |
| Terrace: 332 sq. ft               | (31 sq.  | m)      |
| Total Area: 3,674 sq. ft          | (341 sq. | m)      |
|                                   |          |         |
| Residence 319                     |          |         |
| Living Area: 3,304 sq. ft         | (307 sq. | m)      |
| Terrace: 325 sq. ft               | (30 sq.  | m)      |
| Total Area: 3,629 sq. ft          | (337 sq. | m)      |
|                                   |          |         |