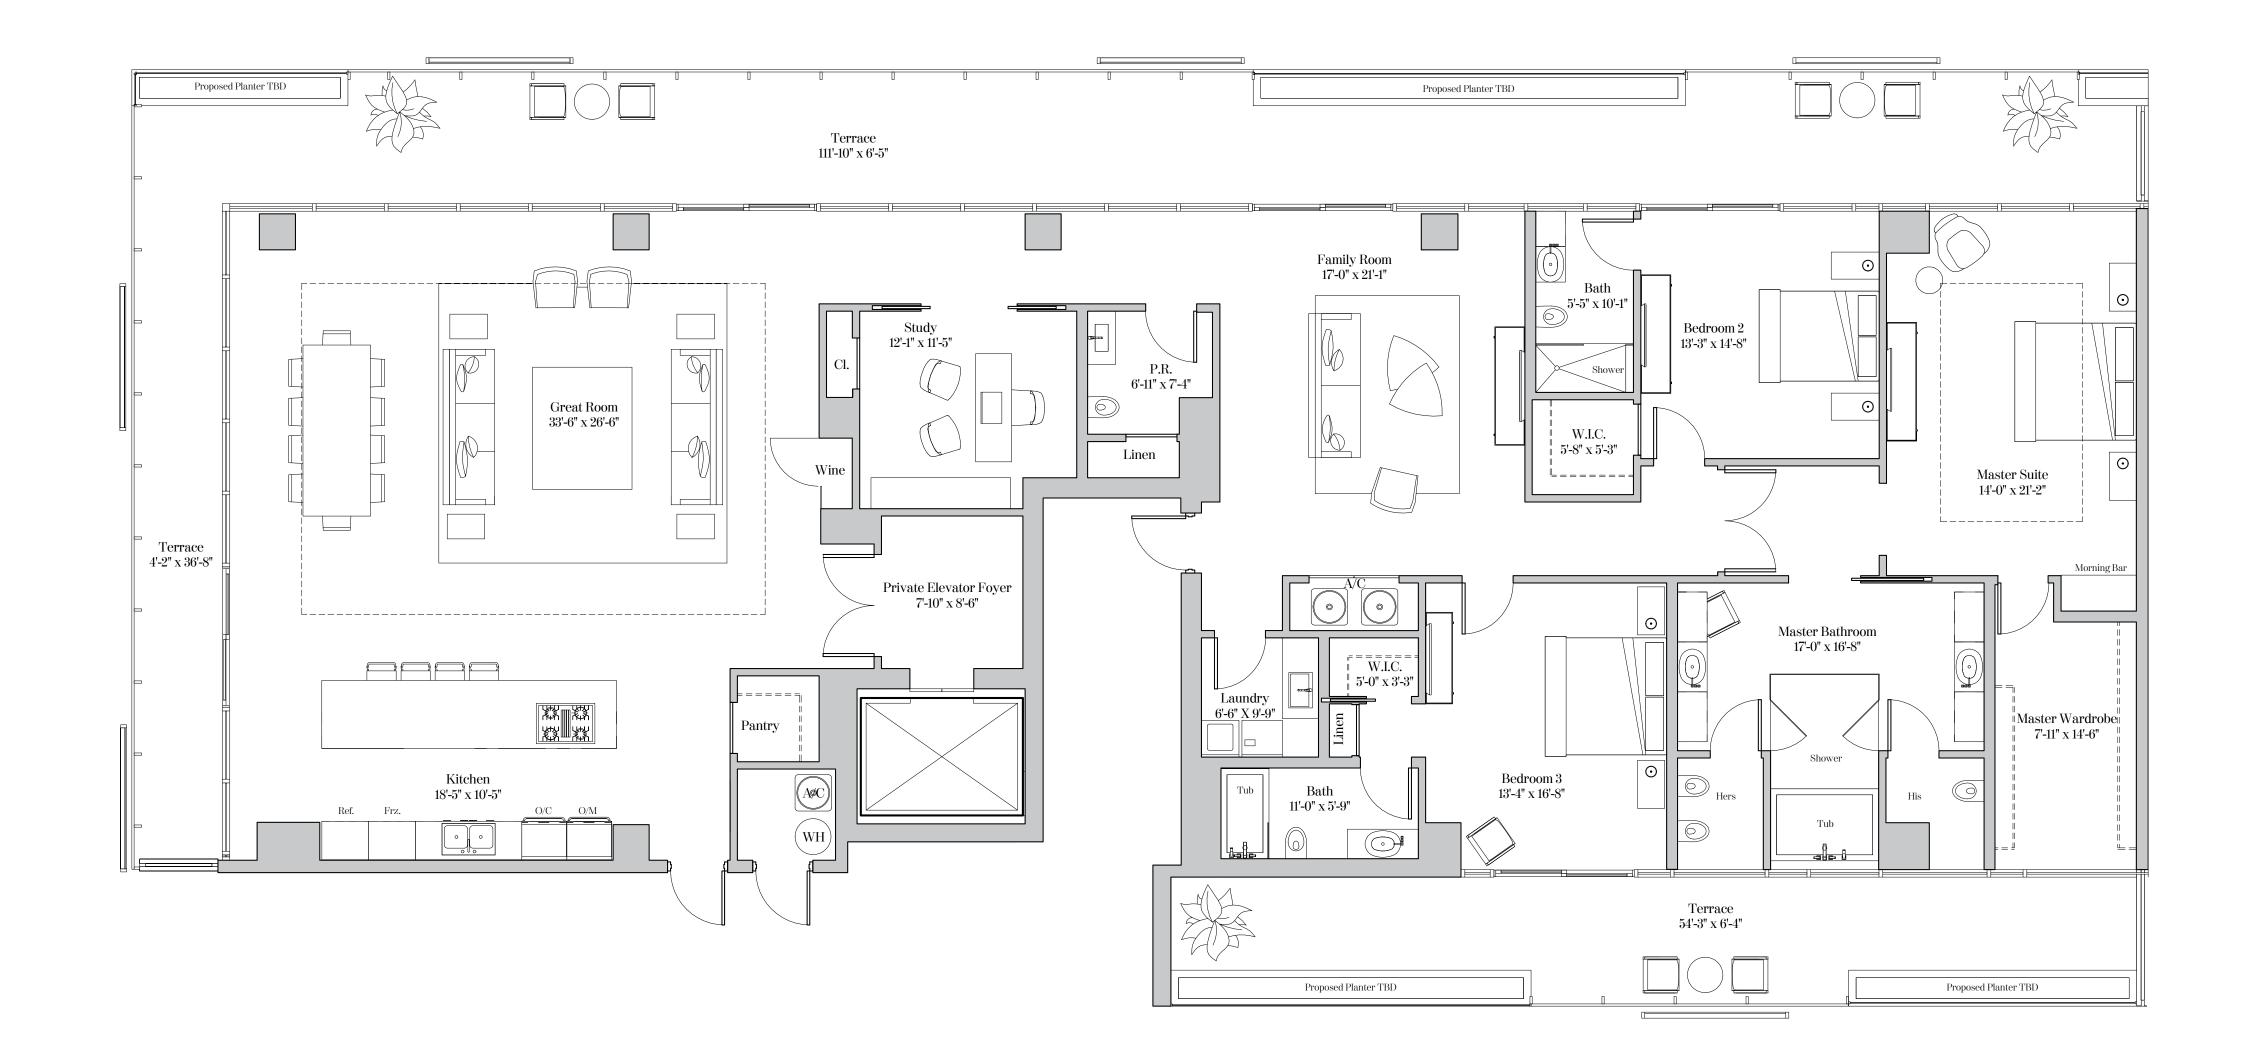

| 3,132 sq. ft   | (291 sq.  | m)      |
| Total Area:                                   | 6,970 sq. ft   | (648 sq.  | m)      |
| Residence 627                                 |                |           |         |
| Living Area:                                  | 3,835 sq. ft   | (356 sq.  | m)      |
| Terrace:                                      | 708 sq. ft     | (66 sq.   | m)      |
| Total Area:                                   | 4,543 sq. ft   | (422 sq.) | m)      |
| Residence LPH                                 | [27            |           |         |

| Living Area: | 3,817 sq. ft | (355 sq.m) |  |
|--------------|--------------|------------|--|
| Terrace:     | 1,034 sq. ft | (96 sq.m)  |  |
| Total Area:  | 4,851 sq. ft | (450 sq.m) |  |













| 3 Bedrooms   3.5 Bathrooms   1 | Library | Family |
|--------------------------------|---------|--------|
|--------------------------------|---------|--------|

| Residence 512 & 61<br>Ceiling height<br>(Master, Great Rm &<br>Ceiling height (All | & Family Rm): |          | (3.05m)<br>(2.74m) |
|------------------------------------------------------------------------------------|---------------|----------|--------------------|
| Residence LPH12                                                                    |               |          |                    |
| Ceiling height<br>(Master, Great Rm d                                              | & Family Rm): | 11'-0"   | (3.35m)            |
| Ceiling height (All Other Areas):                                                  |