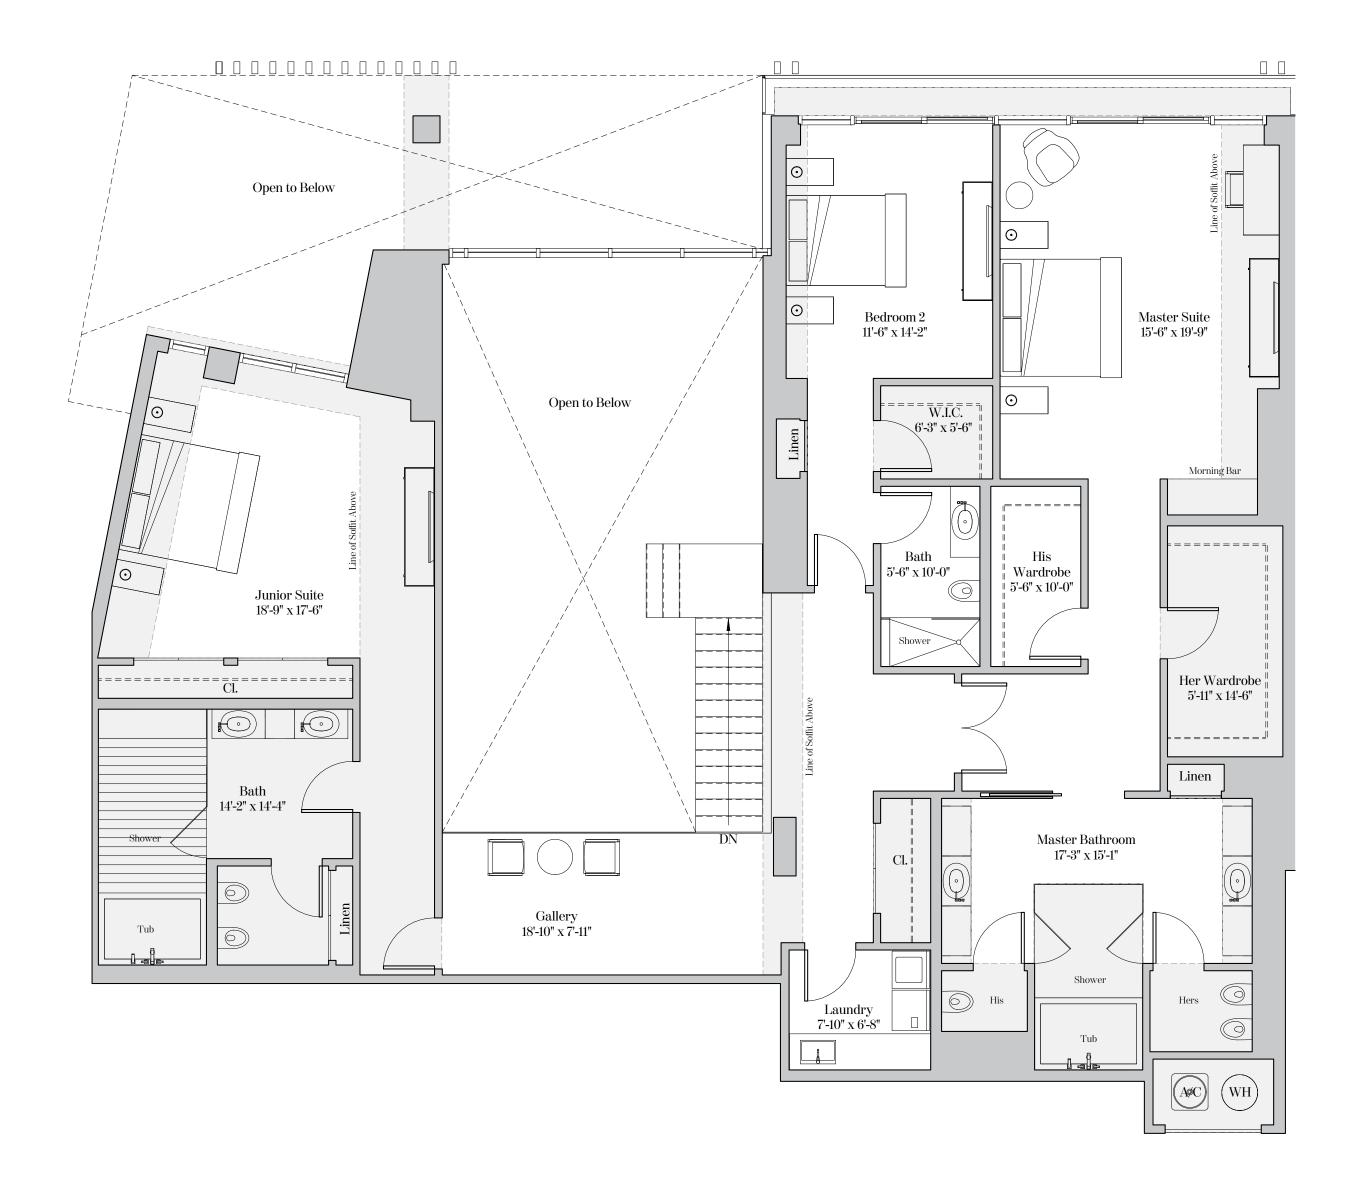

## RESIDENCE TYPE A1

### 1 Bedrooms | 1.5 Bathrooms

| Residence 408<br>Ceiling height (Maste<br>Ceiling height (All O | ,            | 10'-3"<br>9'-3" | (3.12m)<br>(2.81m) |
|-----------------------------------------------------------------|--------------|-----------------|--------------------|
| Living Area:                                                    | 1,351 sq. ft | (126 sq. )      | m)                 |
| Terrace:                                                        | 522 sq. ft   | (48 sq. )       |                    |
| Total Area:                                                     | 1,873 sq. ft | (174 sq. )      |                    |