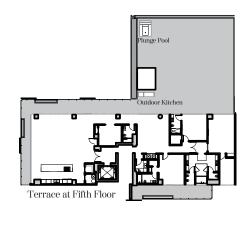

| 3,132 sq. ft   | (291 sq.  | m)      |
| Total Area:                                   | 6,970 sq. ft   | (648 sq.  | m)      |
| Residence 627                                 |                |           |         |
| Living Area:                                  | 3,835 sq. ft   | (356 sq.  | m)      |
| Terrace:                                      | 708 sq. ft     | (66 sq.   | m)      |
| Total Area:                                   | 4,543 sq. ft   | (422 sq.) | m)      |
| Residence LPH                                 | [27            |           |         |

| Living Area: | 3,817 sq. ft | (355 sq.m) |  |
|--------------|--------------|------------|--|
| Terrace:     | 1,034 sq. ft | (96 sq.m)  |  |
| Total Area:  | 4,851 sq. ft | (450 sq.m) |  |













| 3 Bedrooms   3.5 Bathrooms   1 | Library | Family |
|--------------------------------|---------|--------|
|--------------------------------|---------|--------|

| Residence 512 & 61<br>Ceiling height<br>(Master, Great Rm &<br>Ceiling height (All | & Family Rm): |          | (3.05m)<br>(2.74m) |
|------------------------------------------------------------------------------------|---------------|----------|--------------------|
| Residence LPH12                                                                    |               |          |                    |
| Ceiling height<br>(Master, Great Rm d                                              | & Family Rm): | 11'-0"   | (3.35m)            |
| Ceiling height (All Other Areas):