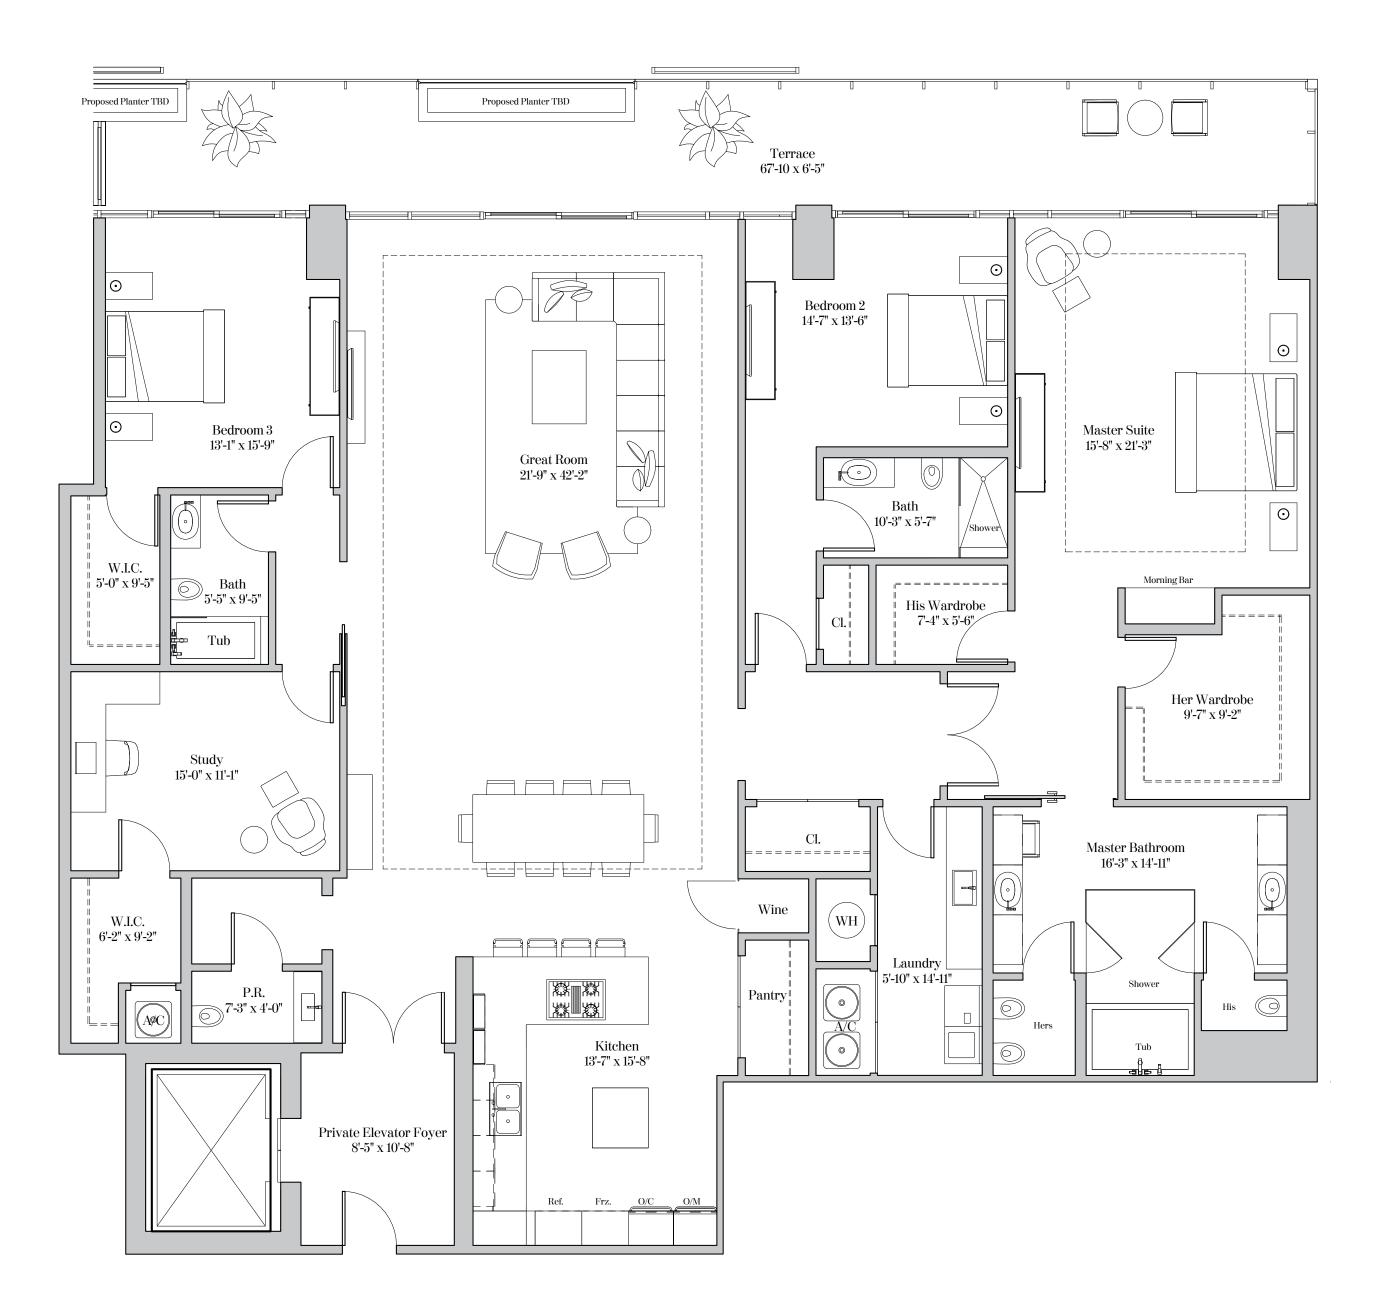

### RESIDENCE TYPE E4 3 Bedrooms | 3.5 Bathrooms | Study

| Residence 521, 621 &<br>Ceiling height (Master<br>Ceiling height (All Ot | r & Great Rm):               | 10'-0"<br>9'-1" | (3.05m)<br>(2.77m) |
|--------------------------------------------------------------------------|------------------------------|-----------------|--------------------|
| Residence LPH21                                                          |                              |                 |                    |
| Ceiling height (Maste                                                    | r & Great Rm):               | 10'-0"          | (3.05m)            |
| Ceiling height (All Of                                                   | ther Areas):                 | 9'-0"           | (2.74m)            |
| Residence 521<br>Living Area:                                            | 3,418 sq. ft                 | ` 1             | ,                  |
| Terrace:<br>Total Area:                                                  | 1,702 sq. ft<br>5,120 sq. ft | ` 1             | ,                  |
| Residence 621,<br>Living Area:<br>Terrace:<br>Total Area:                |                              | (45 sq.         | m)                 |