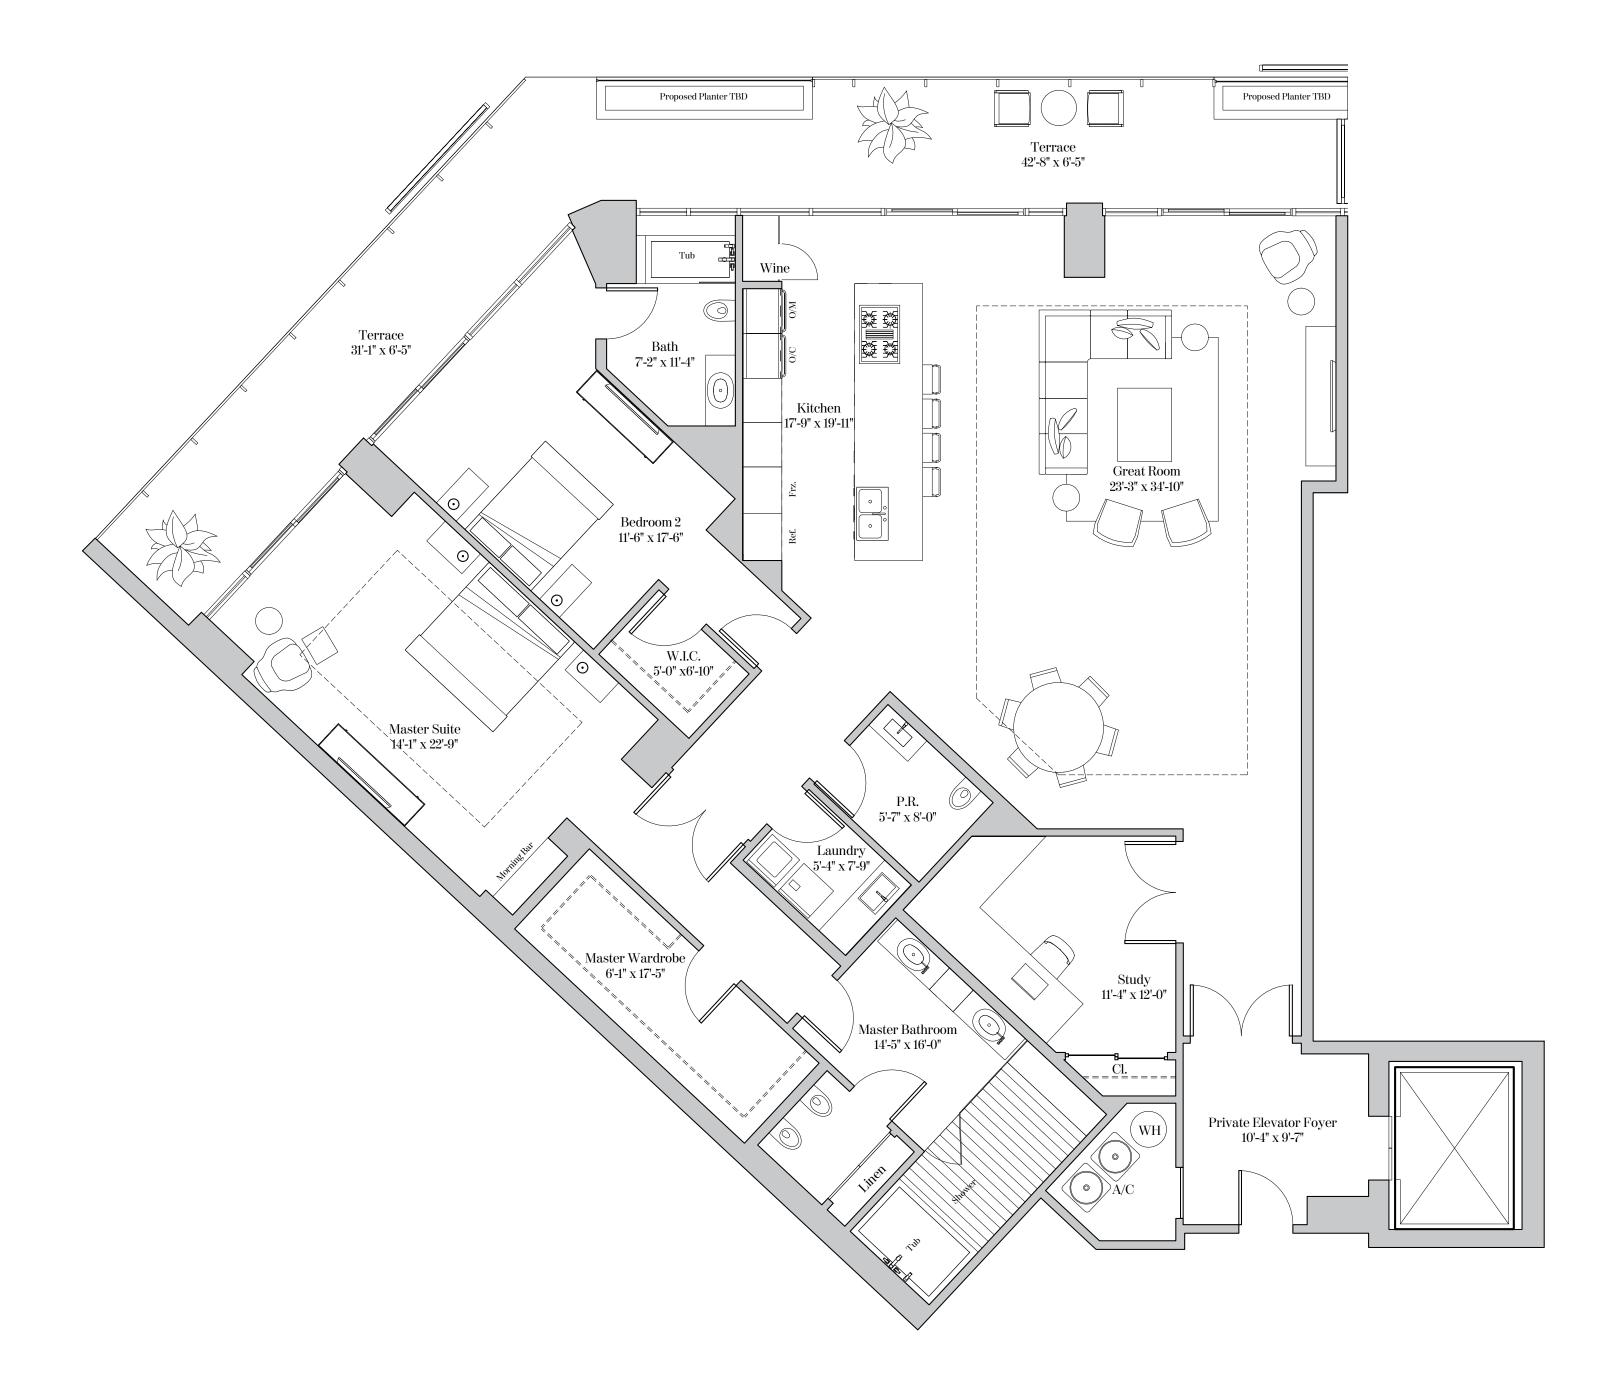

## RESIDENCE TYPE D2 3 Bedrooms | 3.5 Bathrooms

| Residence 211<br>Residence 311                            | Ceiling height:<br>Ceiling height: | 12'-2"<br>12'-2" | (3.71m)<br>(3.71m) |
|-----------------------------------------------------------|------------------------------------|------------------|--------------------|
| Residence 411                                             |                                    |                  |                    |
| Ceiling height (Mast                                      | er & Great Rm):                    | 10'-0"           | (3.05m)            |
| Ceiling height (All Other Areas):                         |                                    | 9'-0"            | (2.74m)            |
| Dotted lines depict the increased ceiling height on 4th f |                                    | oor only.        |                    |
| Residence 211 & 311                                       |                                    |                  |                    |
| Living Area:                                              | 2,949 sq. ft.                      | (274             | sq. m.)            |
| Terrace:                                                  | 601 sq. ft.                        | (56              | sq. m.)            |
| Total Area:                                               | 3,550 sq. ft.                      | (329             | sq. m.)            |

### Residence 411

| Living Area: | 2,949 sq. ft. | (274 sq. m.) |
|--------------|---------------|--------------|
| Terrace:     | 373 sq. ft.   | (35 sq. m.)  |
| Total Area:  | 3,322 sq. ft. | (309 sq. m.) |