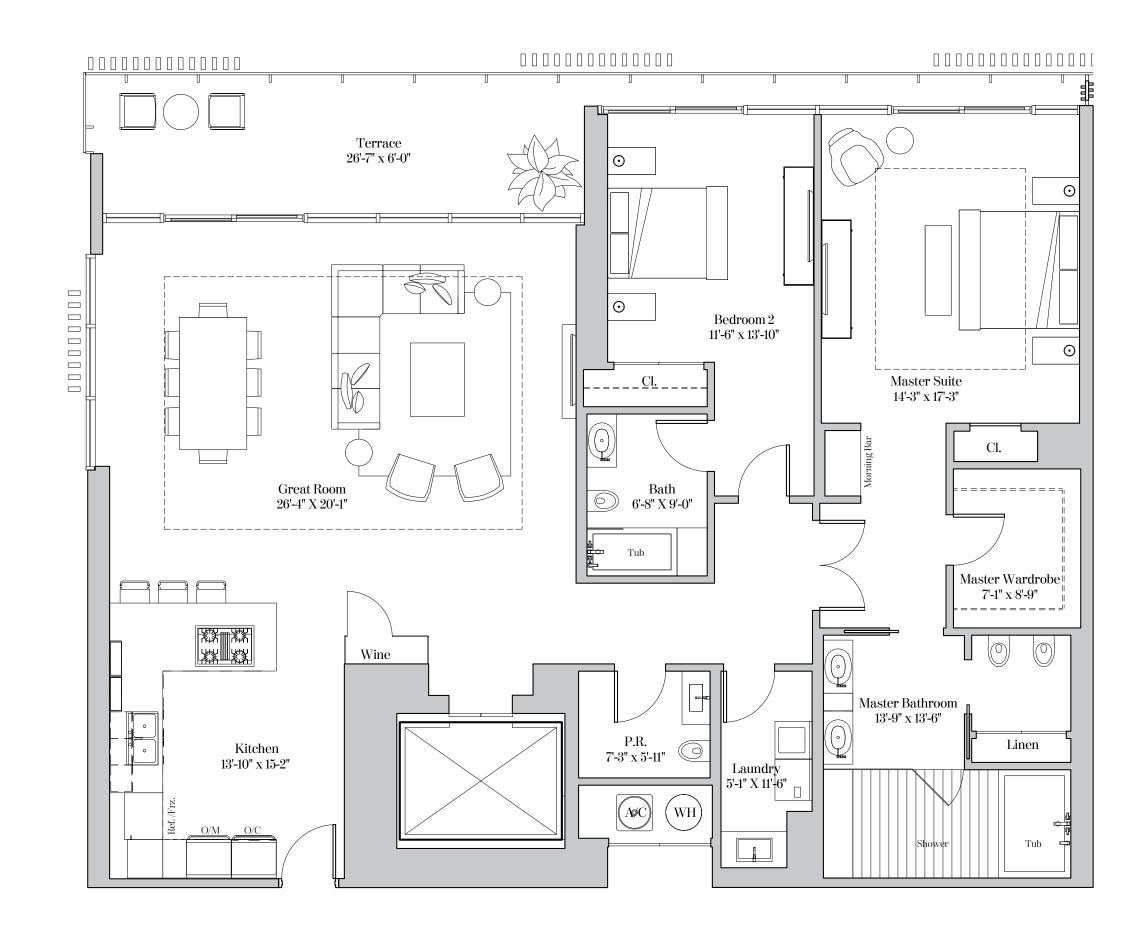

## RESIDENCE TYPE E1 3 Bedrooms | 3.5 Bathrooms | Study

| Residence 510 & 610                     |                                            |          |         |
|-----------------------------------------|--------------------------------------------|----------|---------|
| Ceiling height<br>(Master, Great Rm & I | Dining Rm):                                | 10'-0"   | (3.05m) |
| Ceiling height (All Ot                  | her Areas):                                | 9'-0"    | (2.74m) |
| Residence LPH10                         |                                            |          |         |
| Ceiling height<br>(Master, Great Rm & I | Dining Rm):                                | 11'-0"   | (3.35m) |
| Ceiling height (All Other Areas):       |                                            | 10'-0"   | (3.05m) |
| Living Area:<br>Terrace:<br>Total Area: | 3,232 sq. ft<br>372 sq. ft<br>3,604 sq. ft | (35 sq.) | m)      |