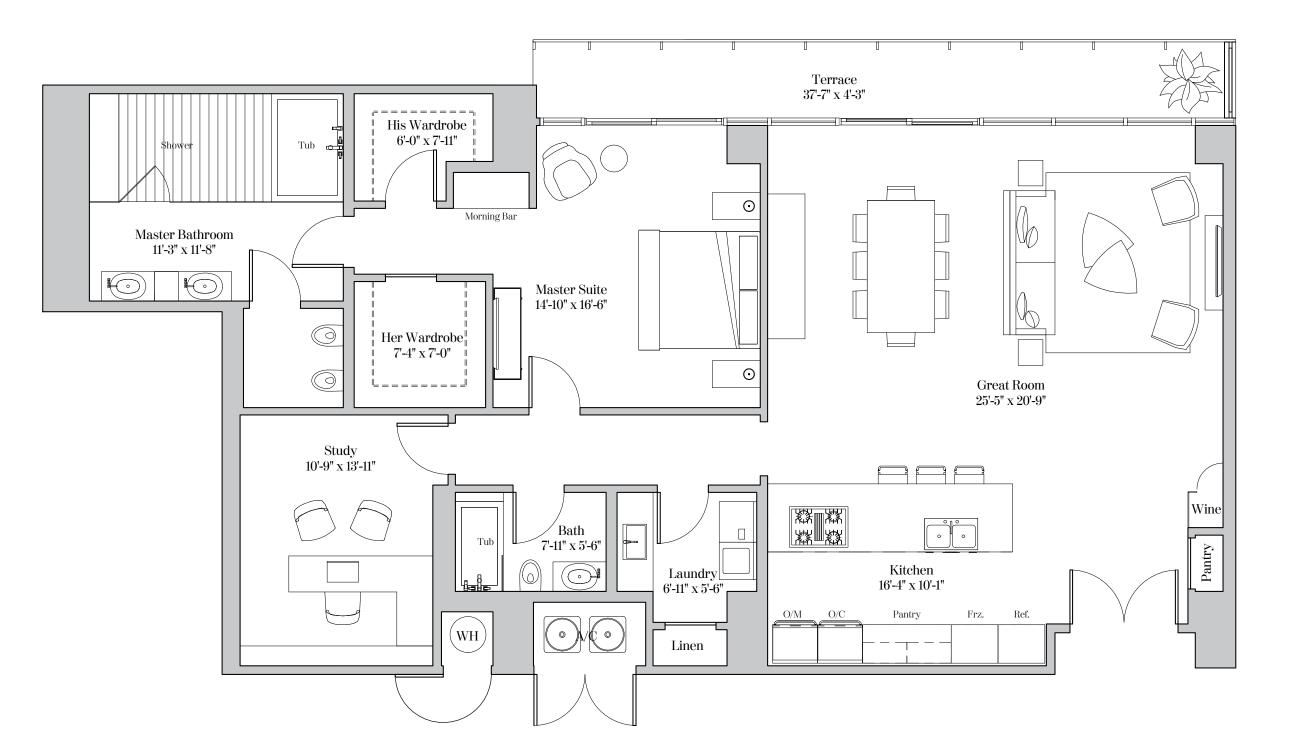

## RESIDENCE TYPE A1

### 1 Bedrooms | 1.5 Bathrooms

| Residence 408<br>Ceiling height (Maste<br>Ceiling height (All O | ,            | 10'-3"<br>9'-3" | (3.12m)<br>(2.81m) |
|-----------------------------------------------------------------|--------------|-----------------|--------------------|
| Living Area:                                                    | 1,351 sq. ft | (126 sq. )      | m)                 |
| Terrace:                                                        | 522 sq. ft   | (48 sq. )       |                    |
| Total Area:                                                     | 1,873 sq. ft | (174 sq. )      |                    |