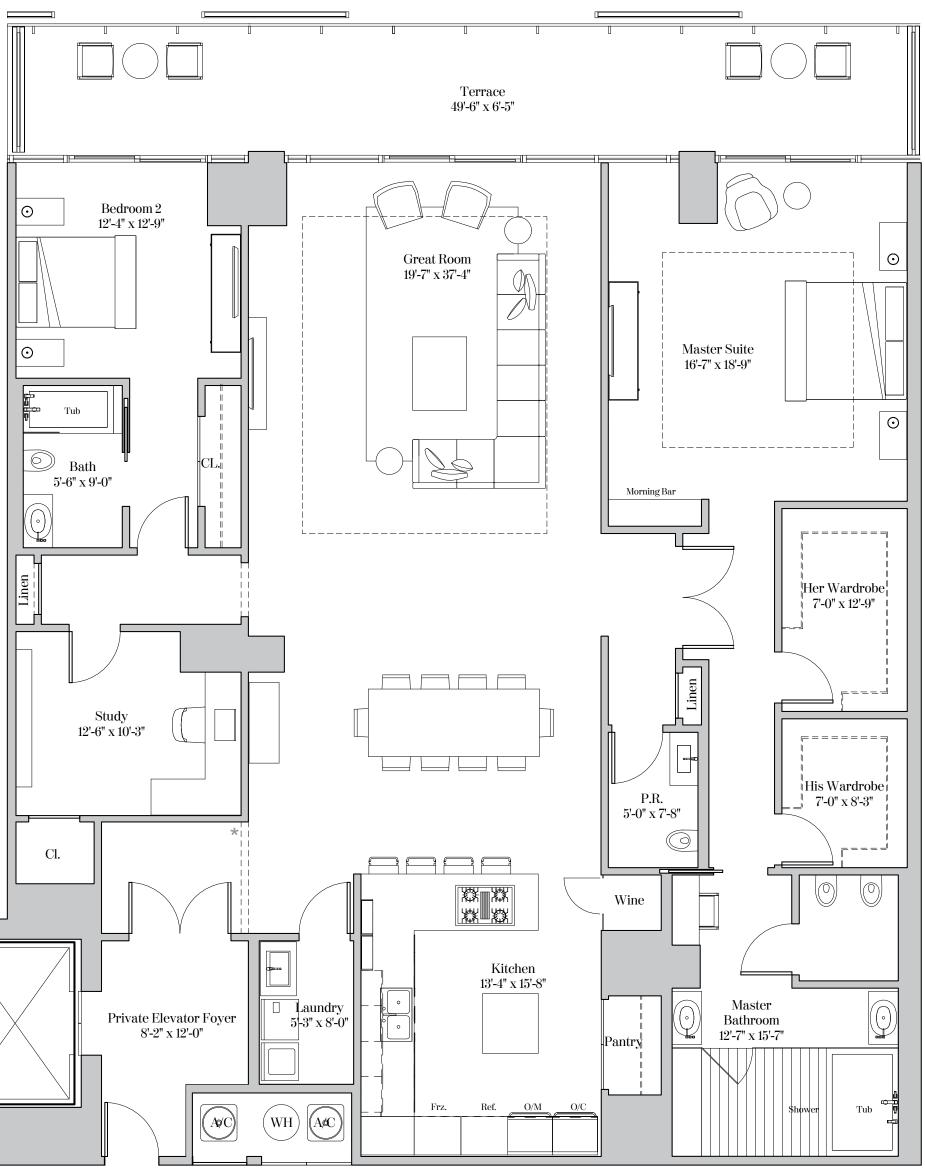

### **RESIDENCE TYPE D1**

3 Bedrooms | 3.5 Bathrooms

| Residence 210 | Ceiling height: | 12'-2" | (3.71m) |
|---------------|-----------------|--------|---------|
| Residence 310 | Ceiling height: | 12'-2" | (3.71m) |

#### Residence 410

| Ceiling height (Master & Great Rm):                         | 10'-0"   | (3.05m) |
|-------------------------------------------------------------|----------|---------|
| Ceiling height (All Other Areas):                           | 9'-0"    | (2.74m) |
| Dotted lines depict the increased ceiling height on 4th flo | or only. |         |

| Living Area: | 2,634 sq. ft | (245 sq. m) |
|--------------|--------------|-------------|
| Terrace:     | 244 sq. ft   | (23 sq. m)  |
| Total Area:  | 2,878 sq. ft | (267 sq.m)  |

Proposed Planter TBD Terrace 40'-11" x 6'-5 0 0 0 0 Bedroom 2 12'-0" x 17'-8" 0 0 0 0  $\odot$ 0 0 0 0 Bedroom 3 12'-4" x 14'-1" \_Cl. JQ  $\odot$ Bath 8'-7" x 5'-5" Tub  $(\bigcirc)$ Bath 6'-0" x 9'-6" W.I.C. 5'-5" x 9'-2" (AøC) (AøC) Tub Private Elevator Foyer 8'-3" x 8'-3"