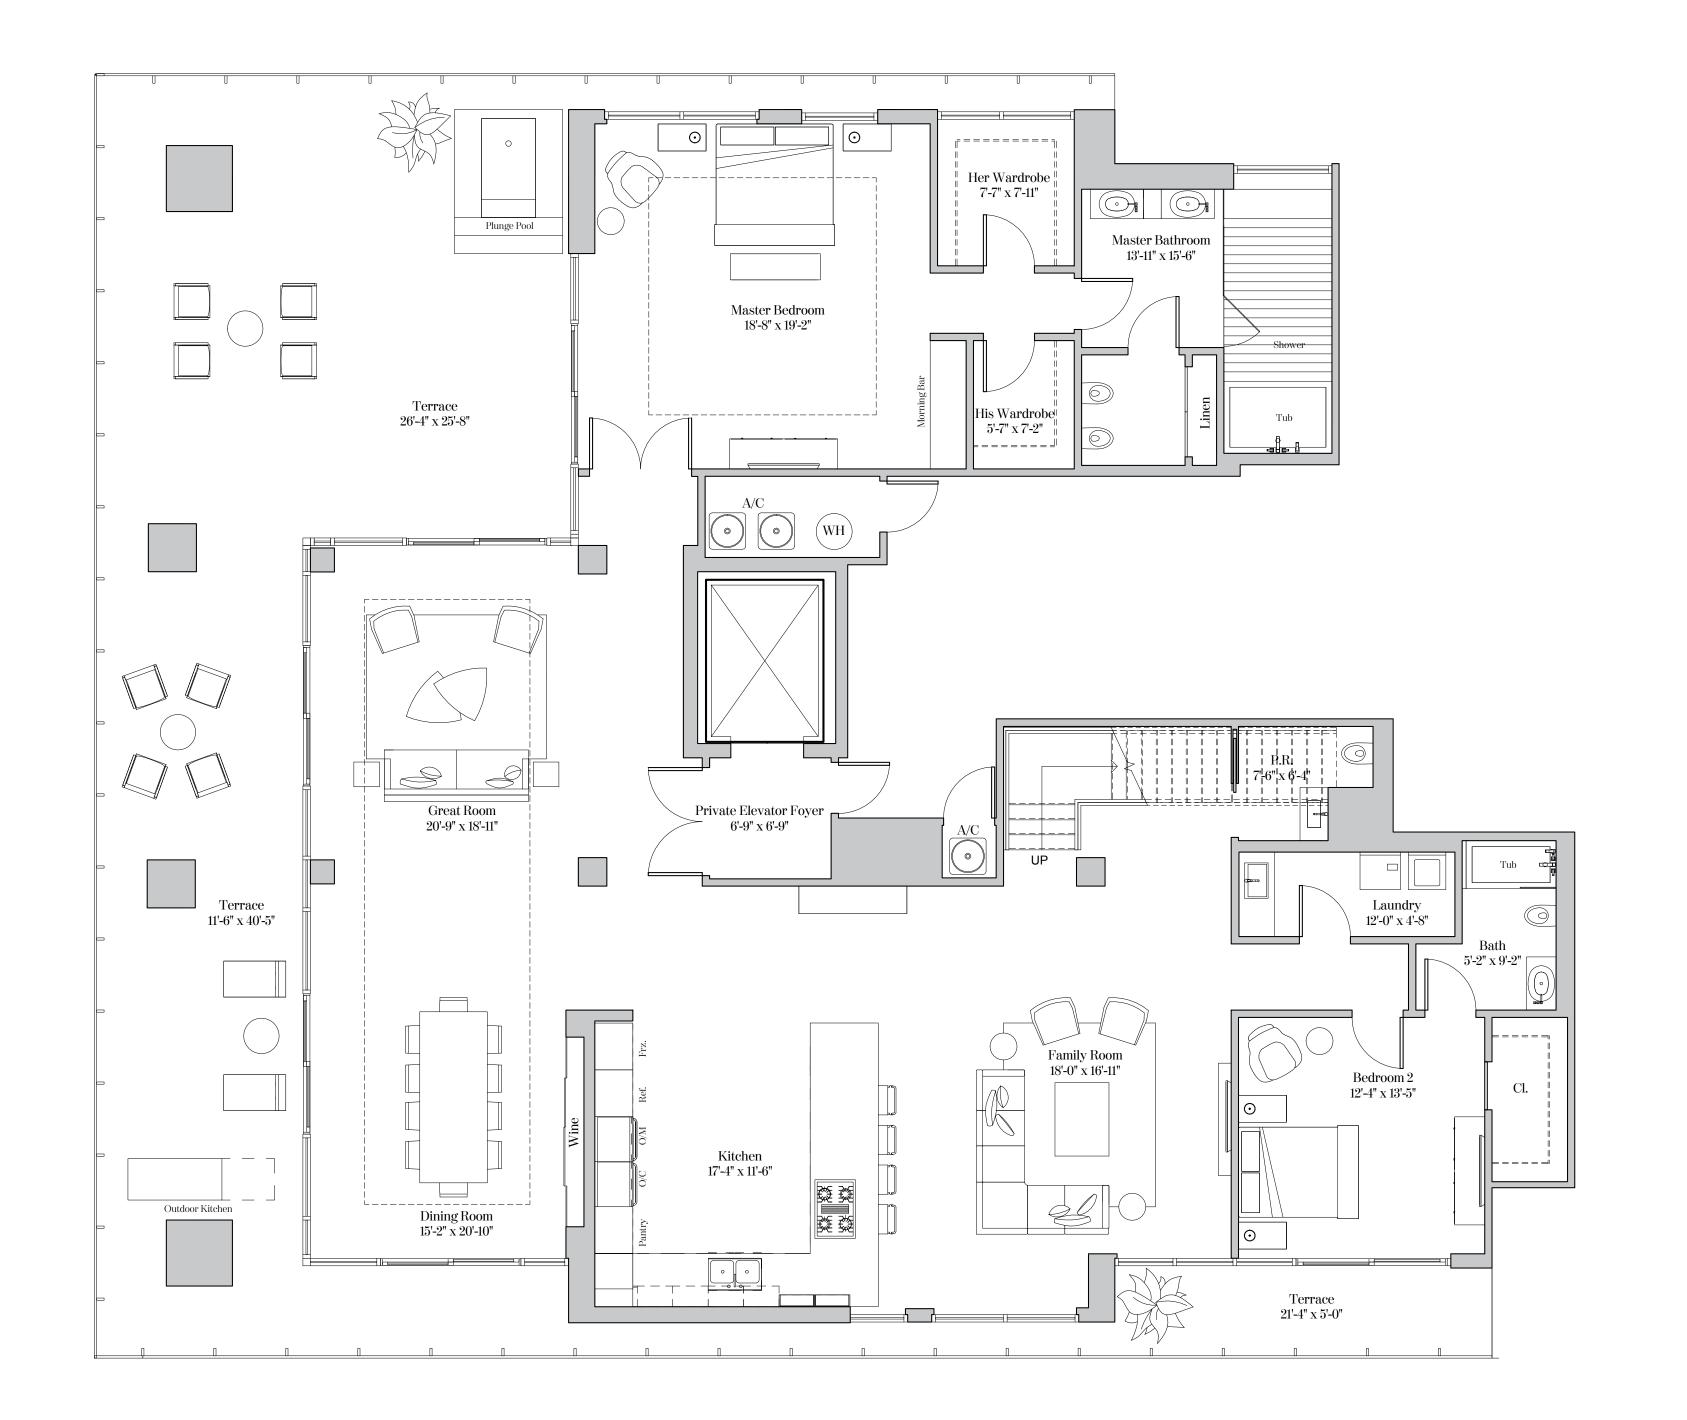

### **RESIDENCE TYPE H1**

5 Bedrooms | 5.5 Bathrooms | Family Room

| Residence 501 & 601    |                |            |         |
|------------------------|----------------|------------|---------|
| Ceiling height (Master | • & Great Rm): | 10'-0"     | (3.05m) |
| Ceiling height (All Ot | her Areas):    | 9'-0"      | (2.74m) |
| Residence LPH01        |                |            |         |
| Ceiling height (Master | • & Great Rm): | 11'-0"     | (3.35m) |
| Ceiling height (All Ot | her Areas):    | 10'-0"     | (3.05m) |
|                        |                |            |         |
| <b>Residence 501</b>   |                |            |         |
| Living Area:           | 4,150 sq. ft   | (386 sq.   | m)      |
| Terrace:               | 1,951 sq. ft   | (181 sq.   | m)      |
| Total Area:            | 6,101 sq. ft   | (567 sq. ) | m)      |
| Residence 601 &        | & LPH01        |            |         |
| Living Area:           | 4,151 sq. ft   | (386 sq.   | m)      |
| Terrace:               | 655 sq. ft     | (61 sq. 1  | m)      |
| Total Area:            | 4,806 sq. ft   | (446 sq. 1 | m)      |