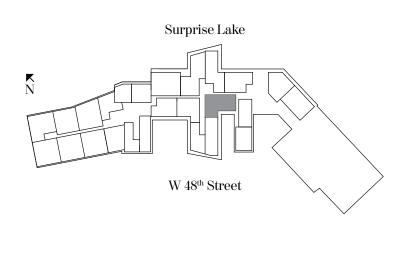

#### RESIDENCE TYPE L1-B 2 Bedrooms | 2.5 Bathrooms | Study

| 2 Bedrooms   2.5 Bathrooms   Study           |                                     |                    |         |  |
|----------------------------------------------|-------------------------------------|--------------------|---------|--|
| Residence 125                                |                                     |                    |         |  |
| Ceiling height                               |                                     | 10' 9"             | (2.00m) |  |
| (Bedrooms, Great Rm                          | & Dining Rm):                       | 10'-2"             | (3.09m) |  |
| Ceiling height (All Ot                       | her Areas):                         | 9'-2"              | (2.79m) |  |
| Residence 325                                |                                     |                    |         |  |
| Ceiling height First L                       | ovol                                |                    |         |  |
| (Great Rm & Dining F                         |                                     | 10'-2"             | (3.09m) |  |
| Ceiling height First L<br>(All Other Areas): | evel                                | 9'-2"              | (2.79m) |  |
| Ceiling height Second<br>(Master & Bedroom): |                                     | 8'-9"              | (2.67m) |  |
| Ceiling height Second<br>(All Other Areas):  | l Level                             | 7'-10"             | (2.39m) |  |
| Residence 125:                               |                                     |                    |         |  |
| Living Area:                                 | 2,664 sq. ft                        | (247 sq.           | m)      |  |
| Terrace:                                     | 720 sq. ft                          |                    | ,       |  |
| Total Area:                                  | 3,384 sq. ft                        | (314 sq.           | m)      |  |
|                                              |                                     |                    |         |  |
| Residence 325:                               |                                     |                    |         |  |
| Living Area:                                 | 2,686 sq. ft                        | (249 sq.           | m)      |  |
| Terrace:                                     | 386 sq. ft                          | (36 sq.            | m)      |  |
| Total Area:                                  | 3,072 sq. ft                        | (285 sq.           | m)      |  |
|                                              | ace at First Floor<br>Surprise Lake | Outdoor<br>Kitchen |         |  |
| Ň                                            |                                     |                    |         |  |