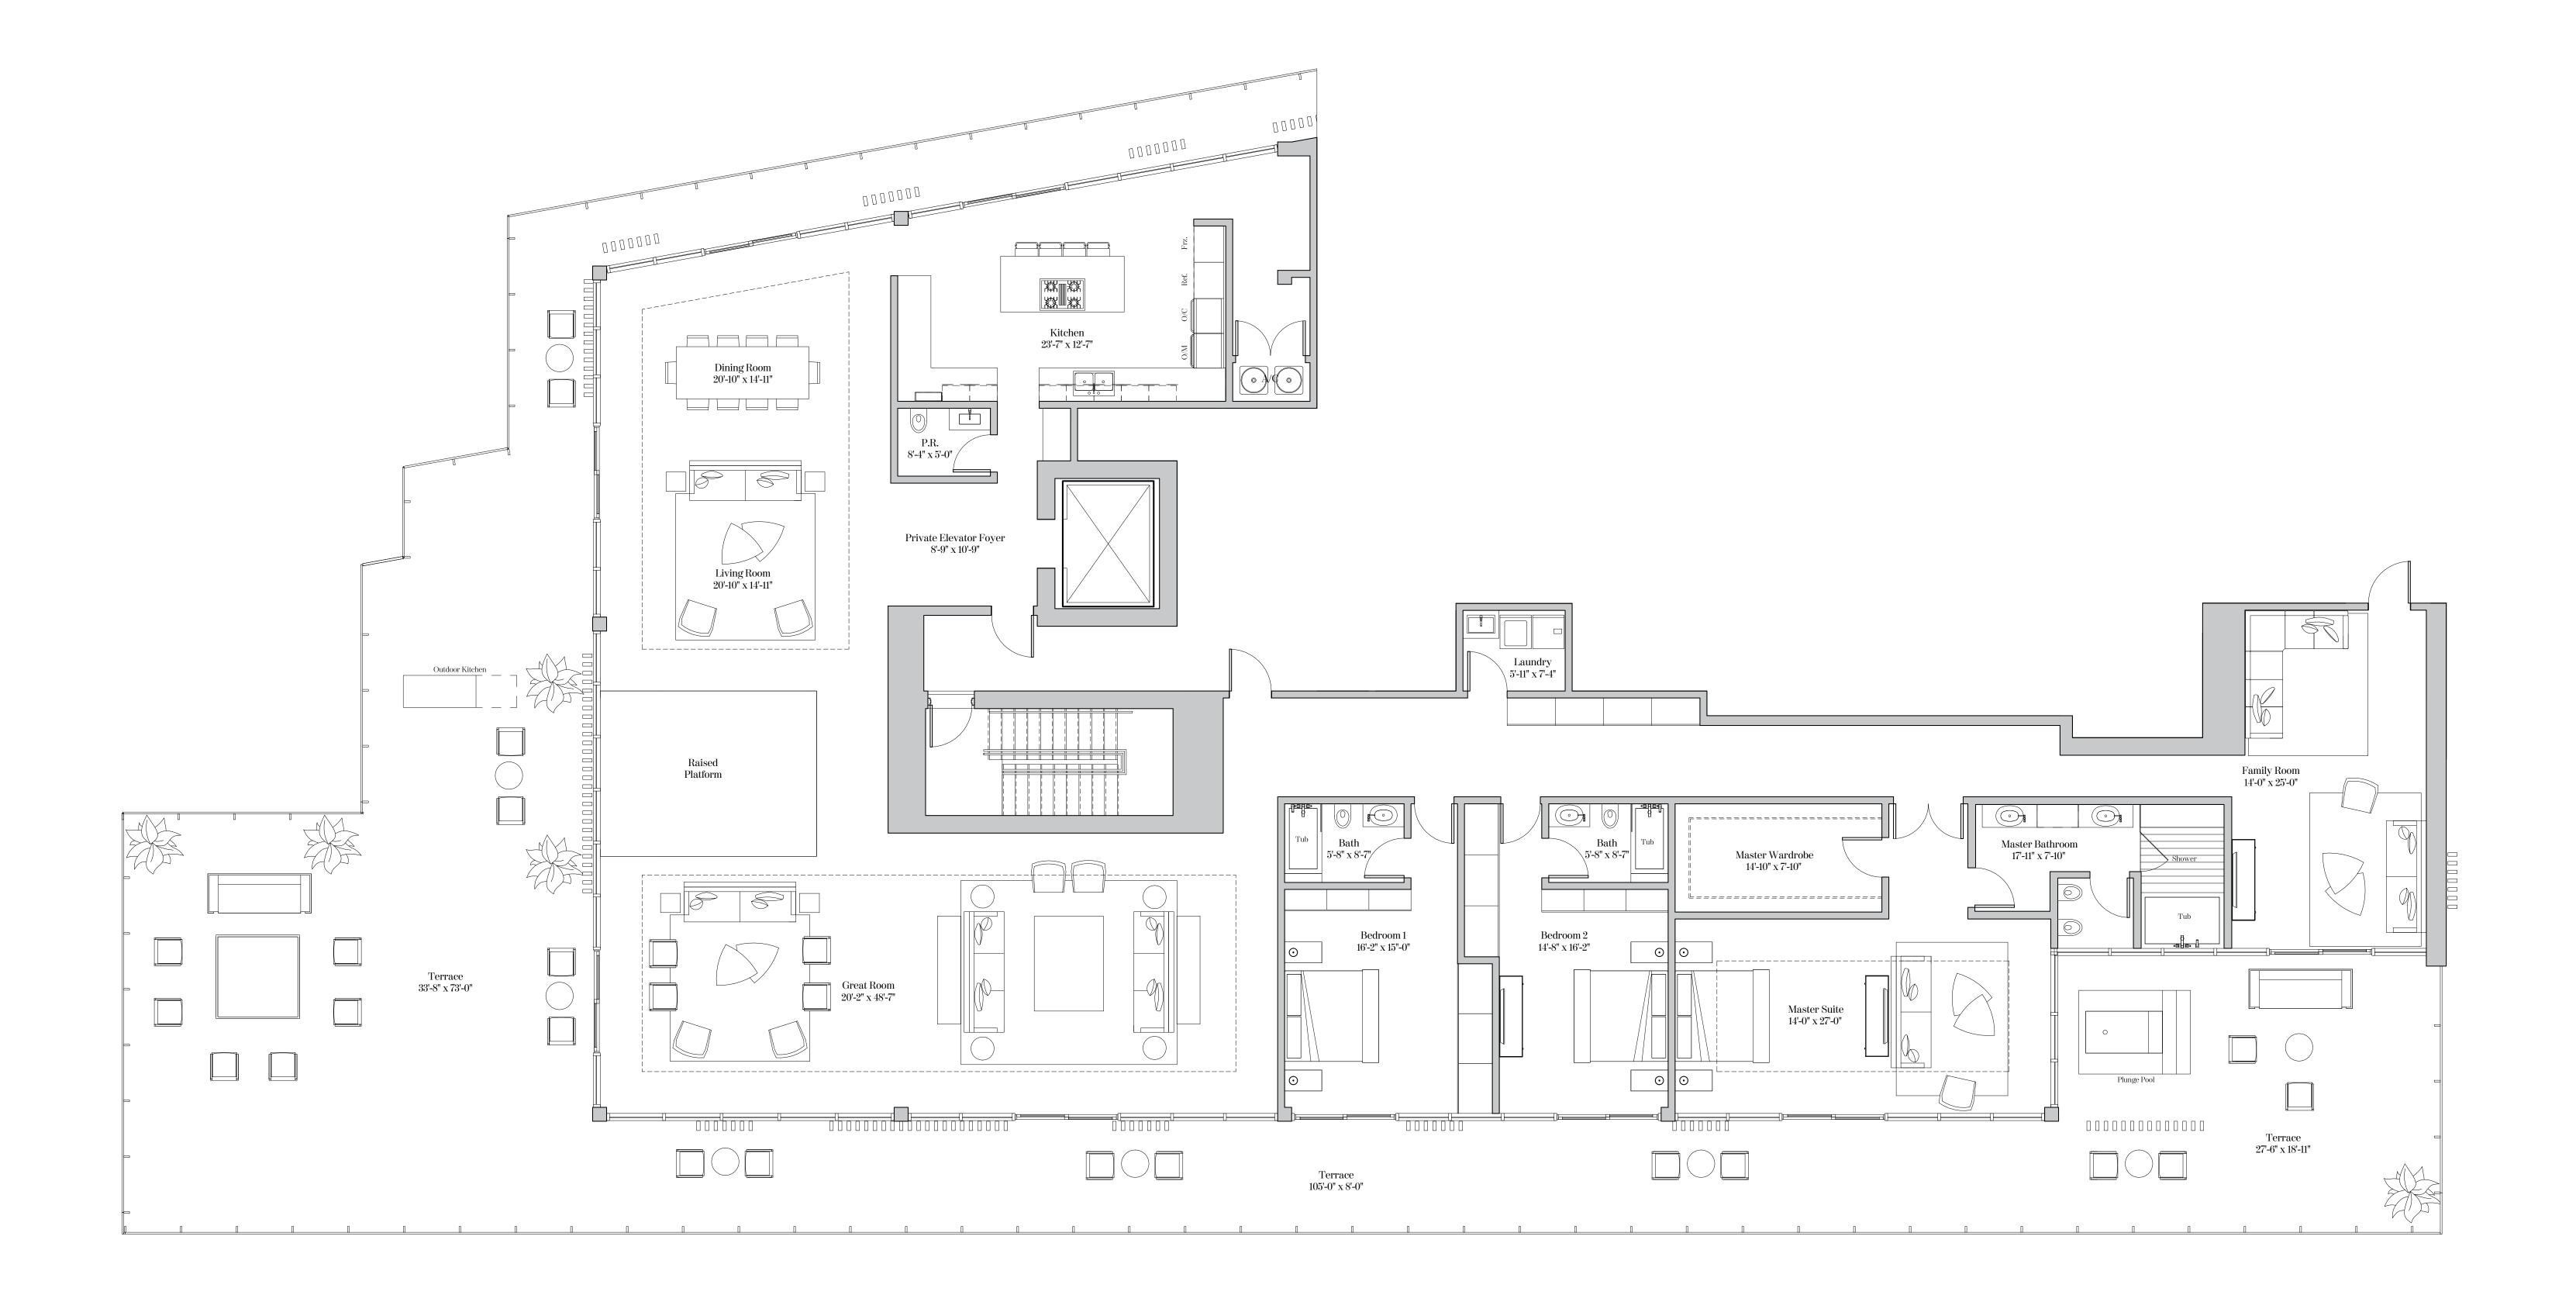

## RESIDENCE TYPE A1

### 1 Bedrooms | 1.5 Bathrooms

| Residence 408<br>Ceiling height (Maste<br>Ceiling height (All O | ,            | 10'-3"<br>9'-3" | (3.12m)<br>(2.81m) |
|-----------------------------------------------------------------|--------------|-----------------|--------------------|
| Living Area:                                                    | 1,351 sq. ft | (126 sq. )      | m)                 |
| Terrace:                                                        | 522 sq. ft   | (48 sq. )       |                    |
| Total Area:                                                     | 1,873 sq. ft | (174 sq. )      |                    |