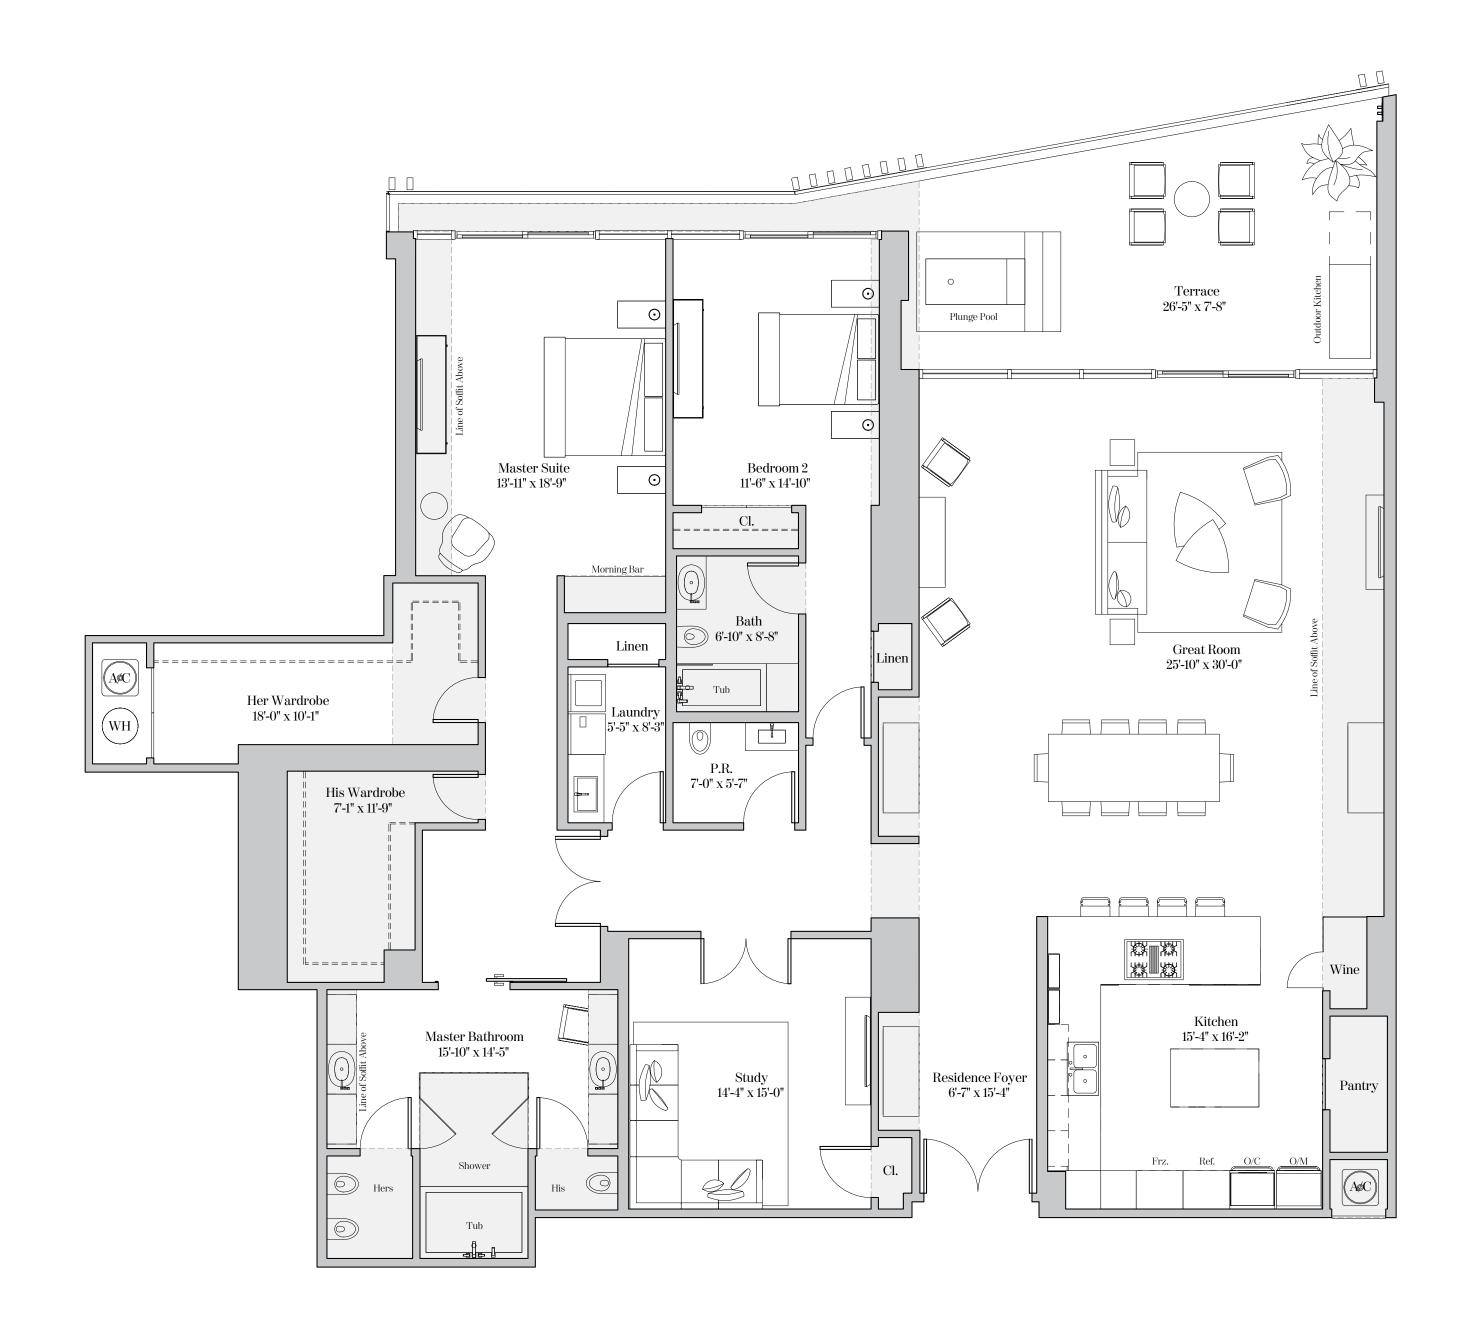

### 3 Bedrooms | 4.5 Bathrooms | Library

| 3 Deuroonis            | 4.5 Datim00III | s   Librai | у        |
|------------------------|----------------|------------|----------|
| Residence 520, 620 &   | 720            |            |          |
| Ceiling height (Master | • & Great Rm): | 10'-0"     | (3.05m)  |
| Ceiling height (All Ot | her Areas):    | 9'-1"      | (2.77m)  |
| Residence LPH20        |                |            |          |
| Ceiling height (Master | • & Great Rm): | 10'-0"     | (3.05m)  |
| Ceiling height (All Ot | her Areas):    | 9'-0"      | (2.74m)  |
|                        |                |            |          |
| Residence 520          |                |            |          |
| Living Area:           | 3,431 sq. ft   | (319 sq.   | m)       |
| Terrace:               | 3,488 sq. ft   | (324 sq.   | m)       |
| Total Area:            | 6,919 sq. ft   | (643 sq.   | m)       |
| Residence 620,         | 720 & LPH20    |            |          |
| Living Area:           |                | (310 so    | m)       |
| Terrace:               | · •            | ` •        | <i>,</i> |
| rerrace:               | 4ZU SO. H.     | 159 SO.    | ((())    |

| Living Area: | 3,431 sq. ft | (319 sq.m) |
|--------------|--------------|------------|
| Terrace:     | 420 sq. ft   | (39 sq.m)  |
| Total Area:  | 3,851 sq. ft | (358 sq.m) |