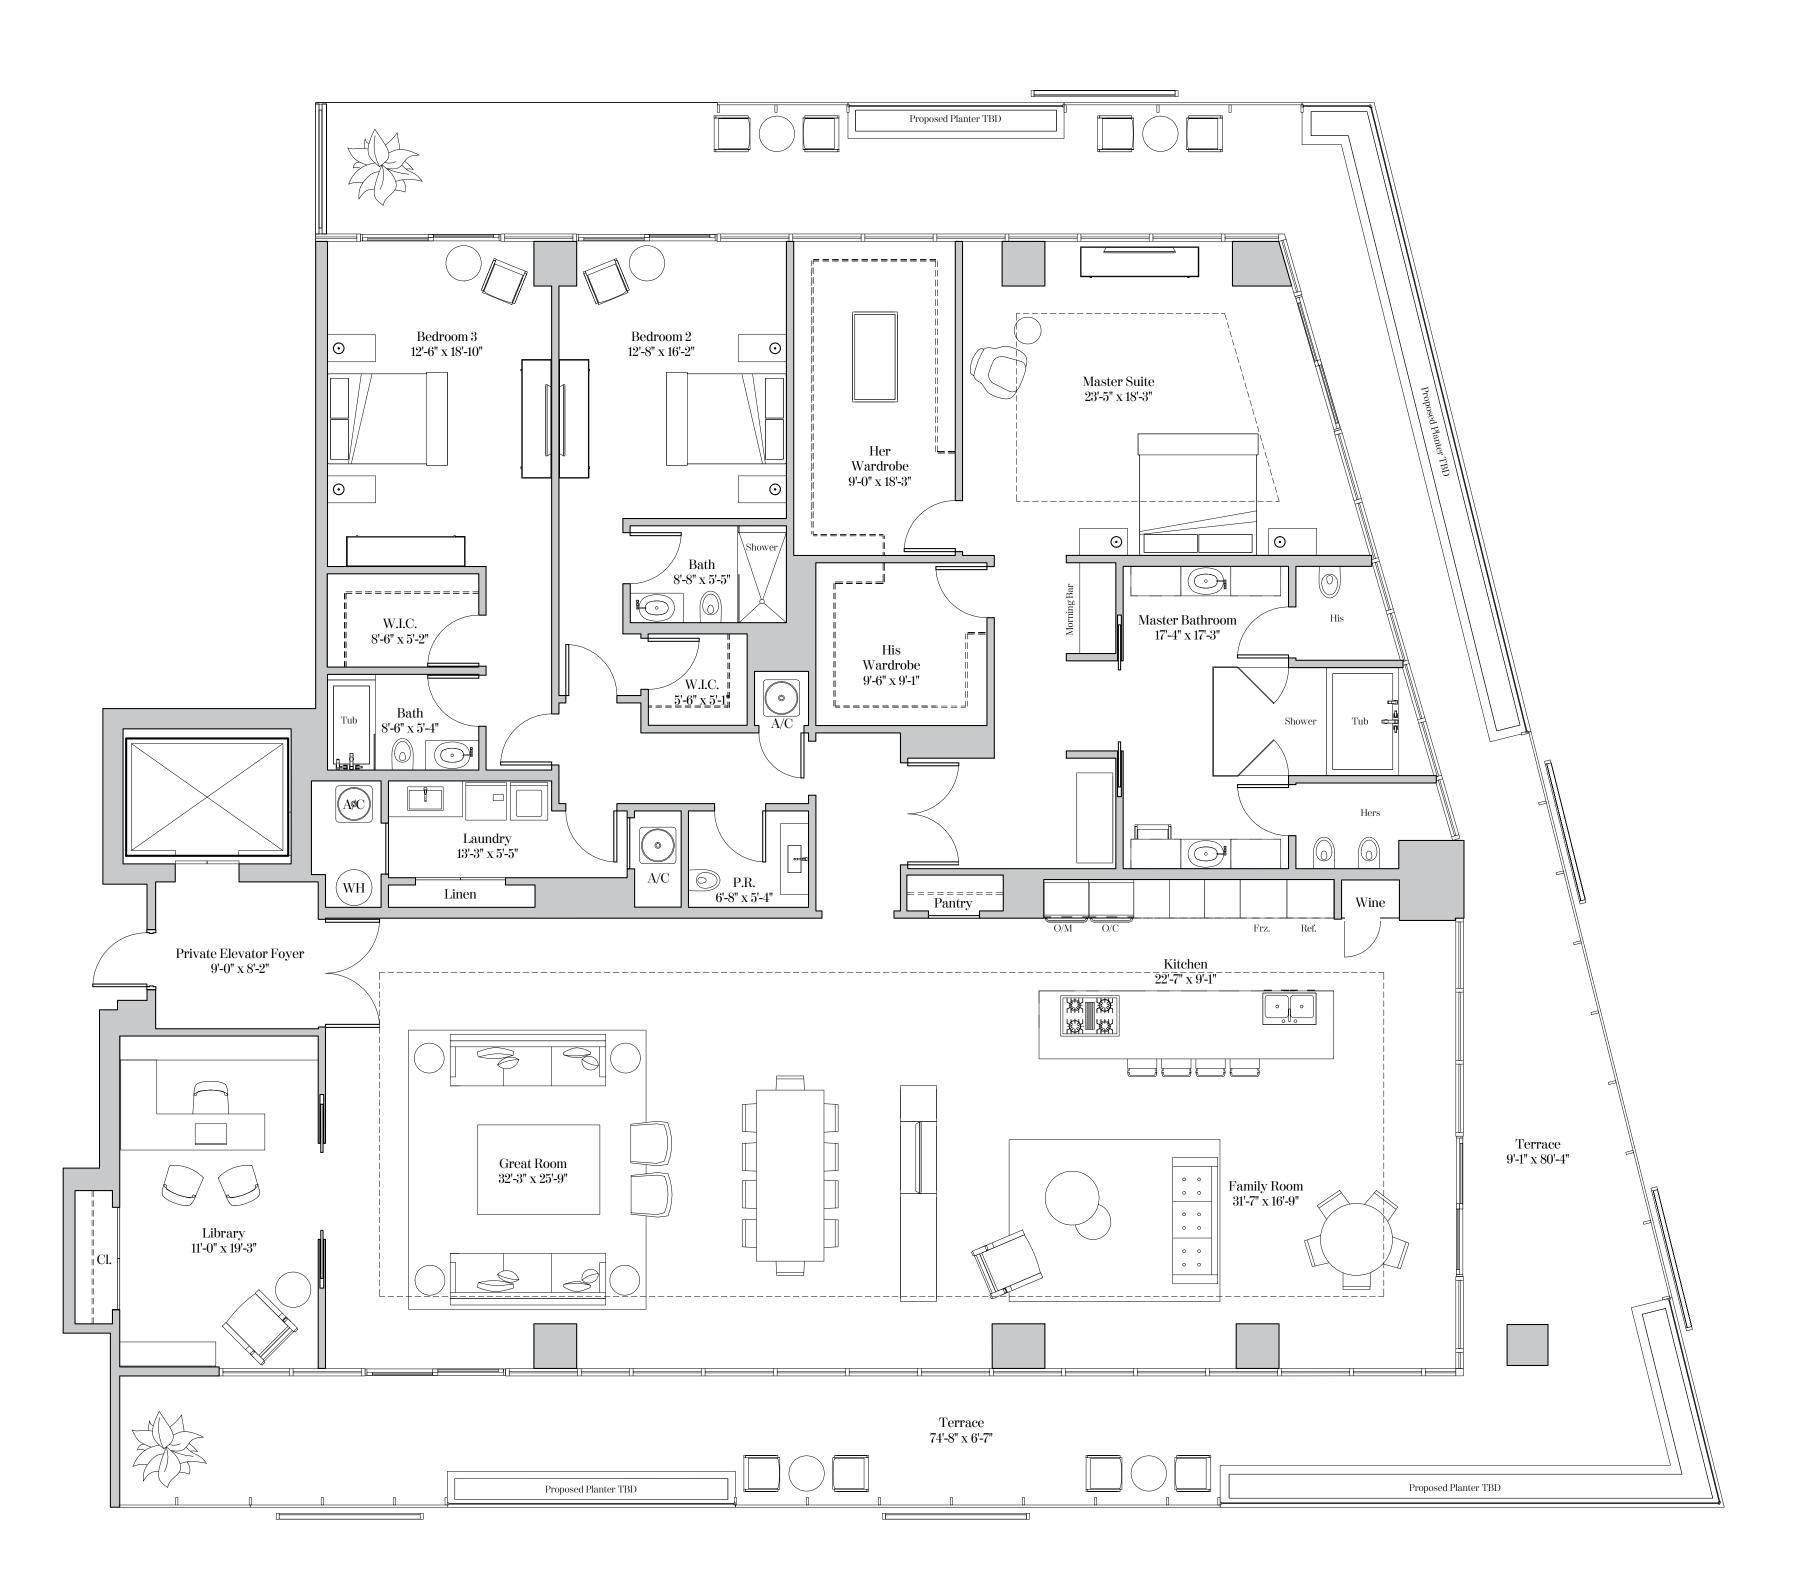

 $\odot$ \_\_\_\_\_\_  $\bigcirc$ | $\bigcirc$ His Wardrobe Hers 10'-6" x 7'-4" 🗖 🗘 Tub Show Morning Bar Master Bathroom 15'-0" x 16'-0" His Frz. Ref. ---- $\bigcirc$ A/C ( ) Her Wardrobe 4"-6" x 13'-6" WH  $\models$  = = = = = Cl. Study 14'-9" x 11'-3" P.R. 6'-8" x 7'-0"  $\bigcirc$ Wine