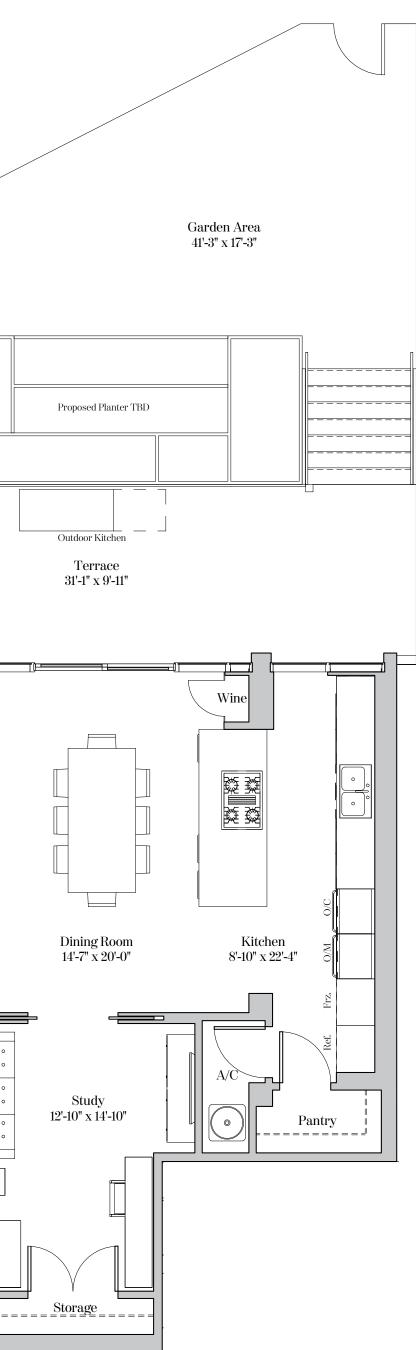

ng in eas | <b>_</b> ,010 04110 | (=0, 54.11) |  |
|---------------|---------------------|-------------|--|
| Terrace:      | 1,403 sq. ft        | (130 sq.m)  |  |
| Total Area:   | 4,281 sq. ft        | (398 sq.m)  |  |
|               |                     |             |  |



Terrace at Ground Floor (54'-3" x 26'-0")









#### RESIDENCE TYPE L3-B1 3 Bedrooms | 3 Bathrooms | Study

Residence 126

| Ceiling height (Master & Great Rm): | 10'-2" | (3.09m) |
|-------------------------------------|--------|---------|
| Ceiling height (All Other Areas):   | 9'-2"  | (2.74m) |

| Living Area: | 3,084 sq. ft | (287 sq.m) |
|--------------|--------------|------------|
| Terrace:     | 1,025 sq. ft | (95 sq.m)  |
| Total Area:  | 4,109 sq. ft | (382 sq.m) |





Bath 7'-0" x 13'-0"

Shower







#### RESIDENCE TYPE L3-B2 3 Bedrooms | 4 Bathrooms | Study

| Residence 326                                     |        |         |
|---------------------------------------------------|--------|---------|
| Ceiling height First Level<br>(Great Rm):         | 10'-2" | (3.09m) |
| Ceiling height First Level<br>(All Other Areas):  | 9'-2"  | (2.74m) |
| Ceiling height Second Level<br>(Master Suite):    | 8'-9"  | (2.67m) |
| Ceiling height Second Level<br>(All Other Areas): | 7'-10" | (2.39m) |
|                                                   |        |         |

| Living Area: | 3,400 sq. ft | (316 sq.m) |
|--------------|--------------|------------|
| Terrace:     | 394 sq. ft   | (37 sq.m)  |
| Total Area:  | 3,794 sq. ft | (352 sq.m) |









#### RESIDENCE TYPE L4-B 3 Bedroo