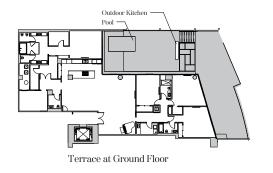

g height (All Other Areas):9'-0"(2.74m)Dotted lines depict the increased ceiling height on 4th floor only.

### Residence 101

| Living Area:                                             | 3,767 sq. ft | (355 sq.m) |  |
|----------------------------------------------------------|--------------|------------|--|
| Terrace:                                                 | 1,859 sq. ft | (60 sq.m)  |  |
| Total Area:                                              | 5,626 sq. ft | (415 sq.m) |  |
| Residence 101 does not include a private elevator lobby. |              |            |  |

### Residence 201, 301, & 401

| Living Area: | 3,820 sq. ft | (355 sq.m) |
|--------------|--------------|------------|
| Terrace:     | 650 sq. ft   | (60 sq.m)  |
| Total Area:  | 4,470 sq. ft | (415 sq.m) |



 $\odot$ \_\_\_\_\_\_  $\bigcirc$ | $\bigcirc$ His Wardrobe Hers 10'-6" x 7'-4" 🗖 🗘 Tub Show Morning Bar Master Bathroom 15'-0" x 16'-0" His Frz. Ref. ---- $\bigcirc$ A/C ( ) Her Wardrobe 4"-6" x 13'-6" WH  $\models$  = = = = = Cl. Study 14'-9" x 11'-3" P.R. 6'-8" x 7'-0"  $\bigcirc$ Wine





4 Bedrooms | 4.5 Bathrooms | Family Room

| Residence 503 & 603<br>Ceiling height<br>(Master, Great Rm & I<br>Ceiling height (All Ot | Family Rm):  |            | (3.05m)<br>(2.74m) |
|------------------------------------------------------------------------------------------|--------------|------------|--------------------|
| Residence LPH03                                                                          |              |            |                    |
| Ceiling height<br>(Master, Great