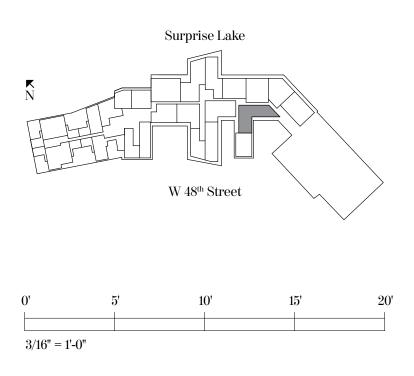

m) |
| Residence LPH10                         |                                            |          |         |
| Ceiling height<br>(Master, Great Rm & I | Dining Rm):                                | 11'-0"   | (3.35m) |
| Ceiling height (All Other Areas):       |                                            | 10'-0"   | (3.05m) |
| Living Area:<br>Terrace:<br>Total Area: | 3,232 sq. ft<br>372 sq. ft<br>3,604 sq. ft | (35 sq.) | m)      |







## RESIDENCE TYPE E2 3 Bedrooms | 3.5 Bathrooms | Media Room

| Residence 309 | Ceiling height: | 12'-2" (3.7 | '1m) |
|---------------|-----------------|-------------|------|
| Living Area:  | 3,193 sq. ft    | (297 sq. m) |      |
| Terrace:      | 407 sq. ft      | (38 sq. m)  |      |
| Total Area:   | 3,600 sq. ft    | (334 sq. m) |      |









| 3 Bedrooms | 3.5 Bathrooms | Study |
|------------|---------------|-------|
|------------|---------------|-------|

#### Residence 417

| Ceiling height (Great Room):      | 11'-0" | (3.35m) |
|-----------------------------------|--------|---------|
| Ceiling height (All Other Areas): | 8'-0"  | (2.44m) |
| Ceiling/Soffit height ([]):       | 7'-6"  | (2.29m) |

| Living Area: | 3,310 sq. ft | (308 sq.m) |
|--------------|--------------|------------|
| Terrace:     | 474 sq. ft   | (44 sq.m)  |
| Total Area:  | 3,784 sq. ft | (351 sq.m) |









### RESIDENCE TYPE E4 3 Bedrooms | 3.5 Bathrooms | Study

| Residence 521, 621 &<br>Ceiling height (Master<br>Ceiling height (All Ot | r & Great Rm):               | 10'-0"<br>9'-1" | (3.05m)<br>(2.77m) |
|------------------------------