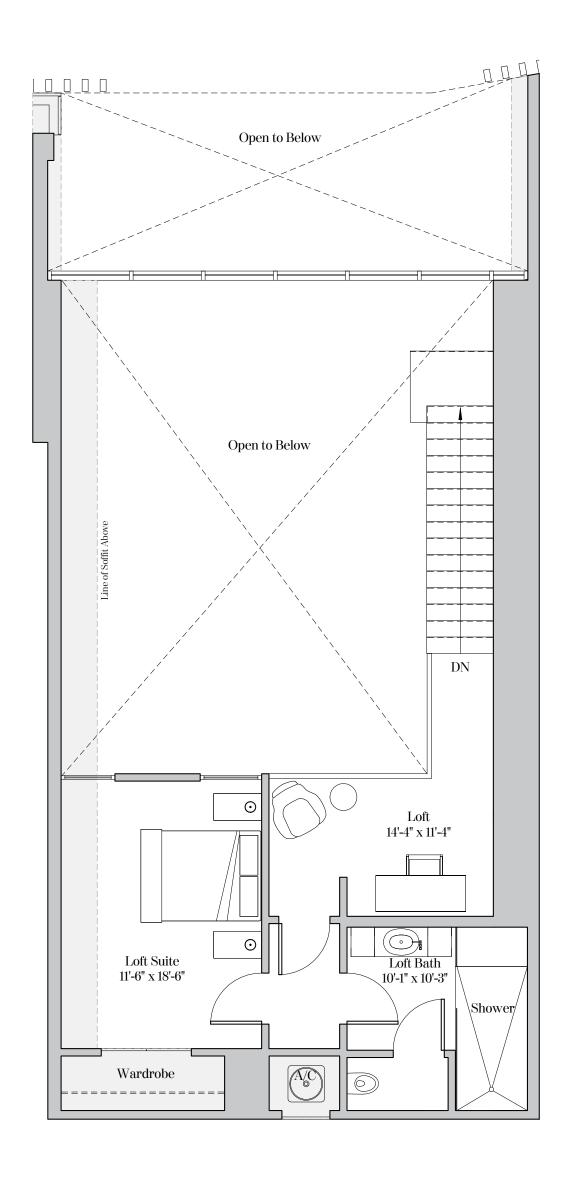

#### RESIDENCE TYPE L4-B 3 Bedrooms | 35 Bathrooms | Loft

| 3 Bedrooms | 3.5 Bathrooms | Loft |
|------------|---------------|------|
|            |               |      |

| Residence 218, 219, 220 & 319     |          |         |
|-----------------------------------|----------|---------|
| Ceiling height (Great Room):      | 16'-0"   | (4.88m) |
| Ceiling height (All Other Areas): | 8'-0"    | (2.44m) |
| Ceiling/Soffit height ([[]]):     | 7'-6"    | (2.29m) |
|                                   |          |         |
| Residence 218                     |          |         |
| Living Area: 3,292 sq. ft         | (306 sq. | m)      |
| Terrace: 333 sq. ft               | (31 sq.  | m)      |
| Total Area: 3,625 sq. ft          | (337 sq. | m)      |
|                                   |          |         |
| Residence 219                     |          |         |
| Living Area: 3,275 sq. ft         | (304 sq. | m)      |
| Terrace: 264 sq. ft               | (25 sq.  | m)      |
| Total Area: 3,539 sq. ft          | (329 sq. | m)      |
|                                   |          |         |
| Residence 220                     |          |         |
| Living Area: 3,342 sq. ft         | (310 sq. | m)      |
| Terrace: 332 sq. ft               | (31 sq.  | m)      |
| Total Area: 3,674 sq. ft          | (341 sq. | m)      |
|                                   |          |         |
| Residence 319                     |          |         |
| Living Area: 3,304 sq. ft         | (307 sq. | m)      |
| Terrace: 325 sq. ft               | (30 sq.  | m)      |
| Total Area: 3,629 sq. ft          | (337 sq. | m)      |
|                                   |          |         |