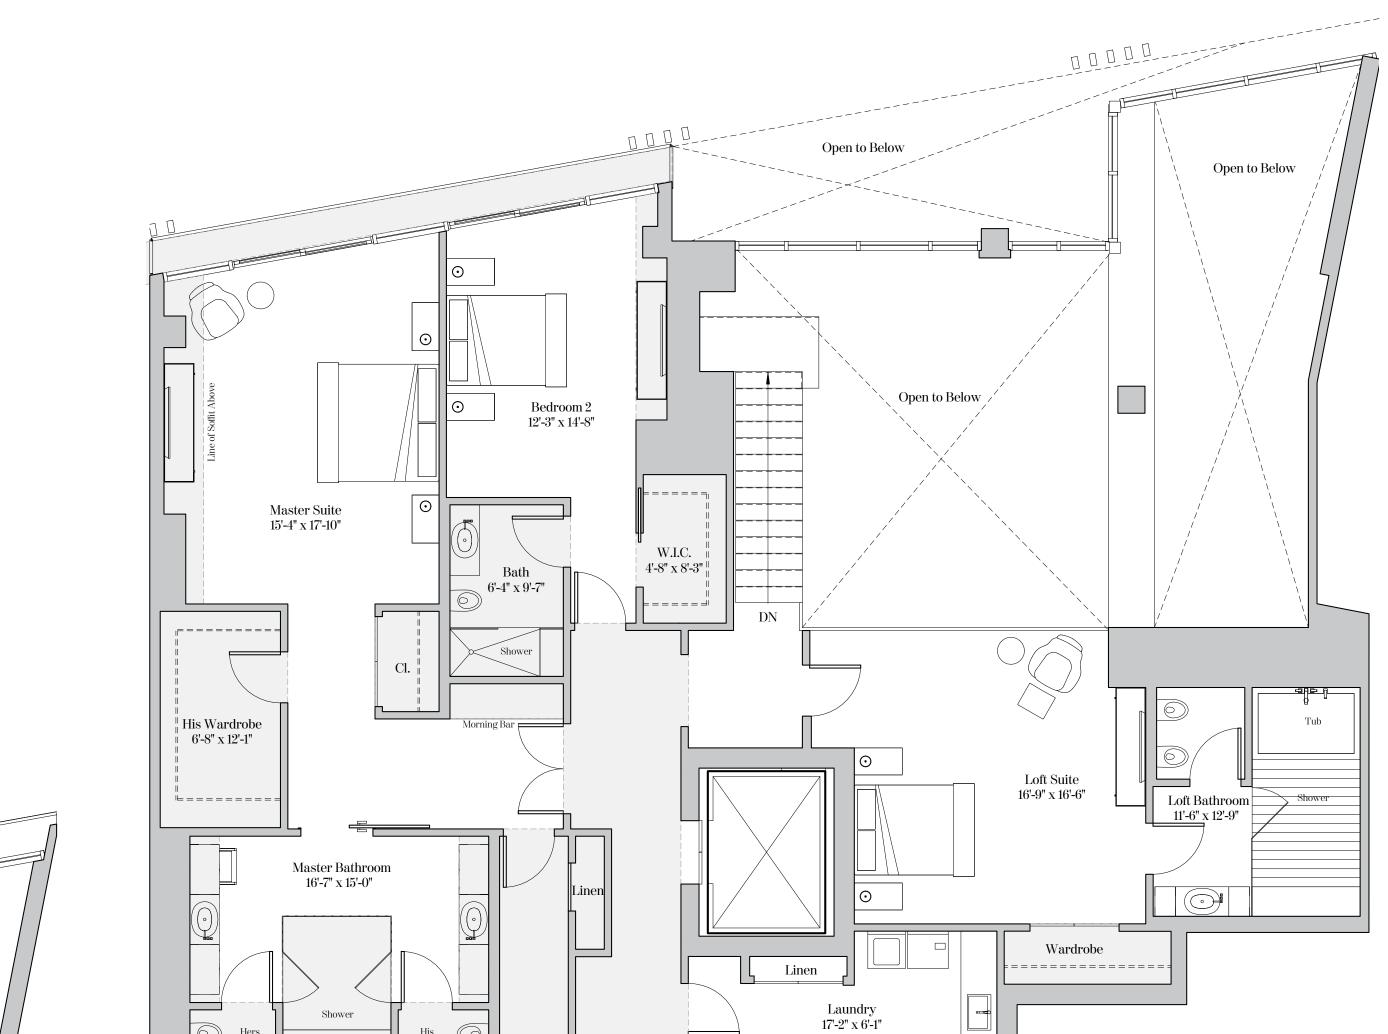

| 1                       |              |                    |
| Total Area:                                                              | 3,857 sq. ft            | (358 sq.     | m)                 |













#### **RESIDENCE TYPE L7-B** 3 Bedrooms | 3.5 Bathrooms | Family

#### Residence 224

| Ceiling height (Great Rm & Family Rm): | 16'-0" | (4.88m) |
|----------------------------------------|--------|---------|
| Ceiling height (All Other Areas):      | 8'-0"  | (2.44m) |
| Ceiling/Soffit height ([]]]):          | 7'-6"  | (2.29m) |

| Living Area: | 3,778 sq. ft | (351 sq.m) |
|--------------|--------------|------------|
| Terrace:     | 188 sq. ft   | (17 sq.m)  |
| Total Area:  | 3,966 sq. ft | (368 sq.m) |





## LIONHEART CAPITAL



Shower

Tub

Line of Soffit Above

Her Wardrobe 8'-9" x 16'-6"

L\_\_\_\_\_



#### **RESIDENCE TYPE L8-C** 4 Bedrooms | 4.5 Bathrooms | Family Room

| Residence 217                     |           |         |
|-----------------------------------|-----------|---------|
| Ceiling height (Great Room):      | 16'-0"    | (4.88m) |
| Ceiling height (All Other Areas): | 8'-0"     | (2.44m) |
| Ceiling/Soffit height ([]):       | 7'-6"     | (2.29m) |
|                                   |           |         |
| Living Area: 4.033 sq.ft          | (375 so ) | m)      |

| Living Area. | 4,055 SQ. II | (ərə sq. m) |
|--------------|--------------|-------------|
| Terrace:     | 458 sq. ft   | (43 sq.m)   |
| Total Area:  | 4,491 sq. ft | (417 sq.m)  |
|              |              |