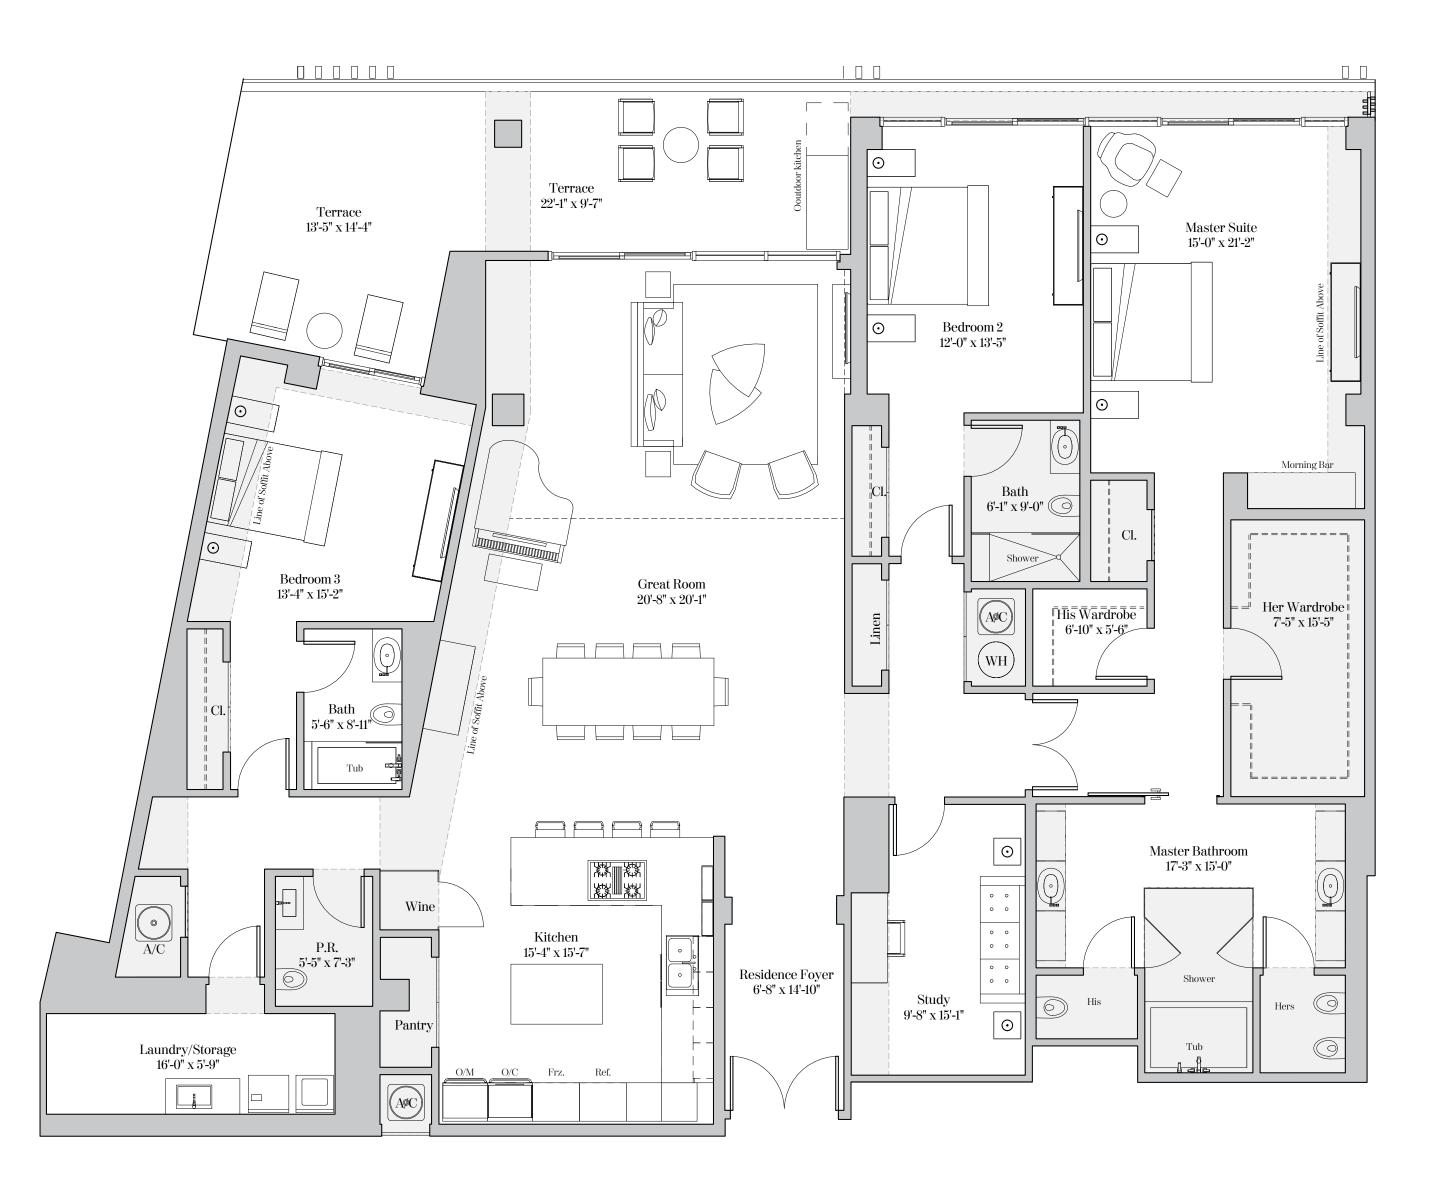

### **RESIDENCE TYPE H1**

5 Bedrooms | 5.5 Bathrooms | Family Room

| Residence 501 & 601    |                |            |         |
|------------------------|----------------|------------|---------|
| Ceiling height (Master | • & Great Rm): | 10'-0"     | (3.05m) |
| Ceiling height (All Ot | her Areas):    | 9'-0"      | (2.74m) |
| Residence LPH01        |                |            |         |
| Ceiling height (Master | • & Great Rm): | 11'-0"     | (3.35m) |
| Ceiling height (All Ot | her Areas):    | 10'-0"     | (3.05m) |
|                        |                |            |         |
| <b>Residence 501</b>   |                |            |         |
| Living Area:           | 4,150 sq. ft   | (386 sq.   | m)      |
| Terrace:               | 1,951 sq. ft   | (181 sq.   | m)      |
| Total Area:            | 6,101 sq. ft   | (567 sq. ) | m)      |
| Residence 601 &        | & LPH01        |            |         |
| Living Area:           | 4,151 sq. ft   | (386 sq.   | m)      |
| Terrace:               | 655 sq. ft     | (61 sq. 1  | m)      |
| Total Area:            | 4,806 sq. ft   | (446 sq. 1 | m)      |