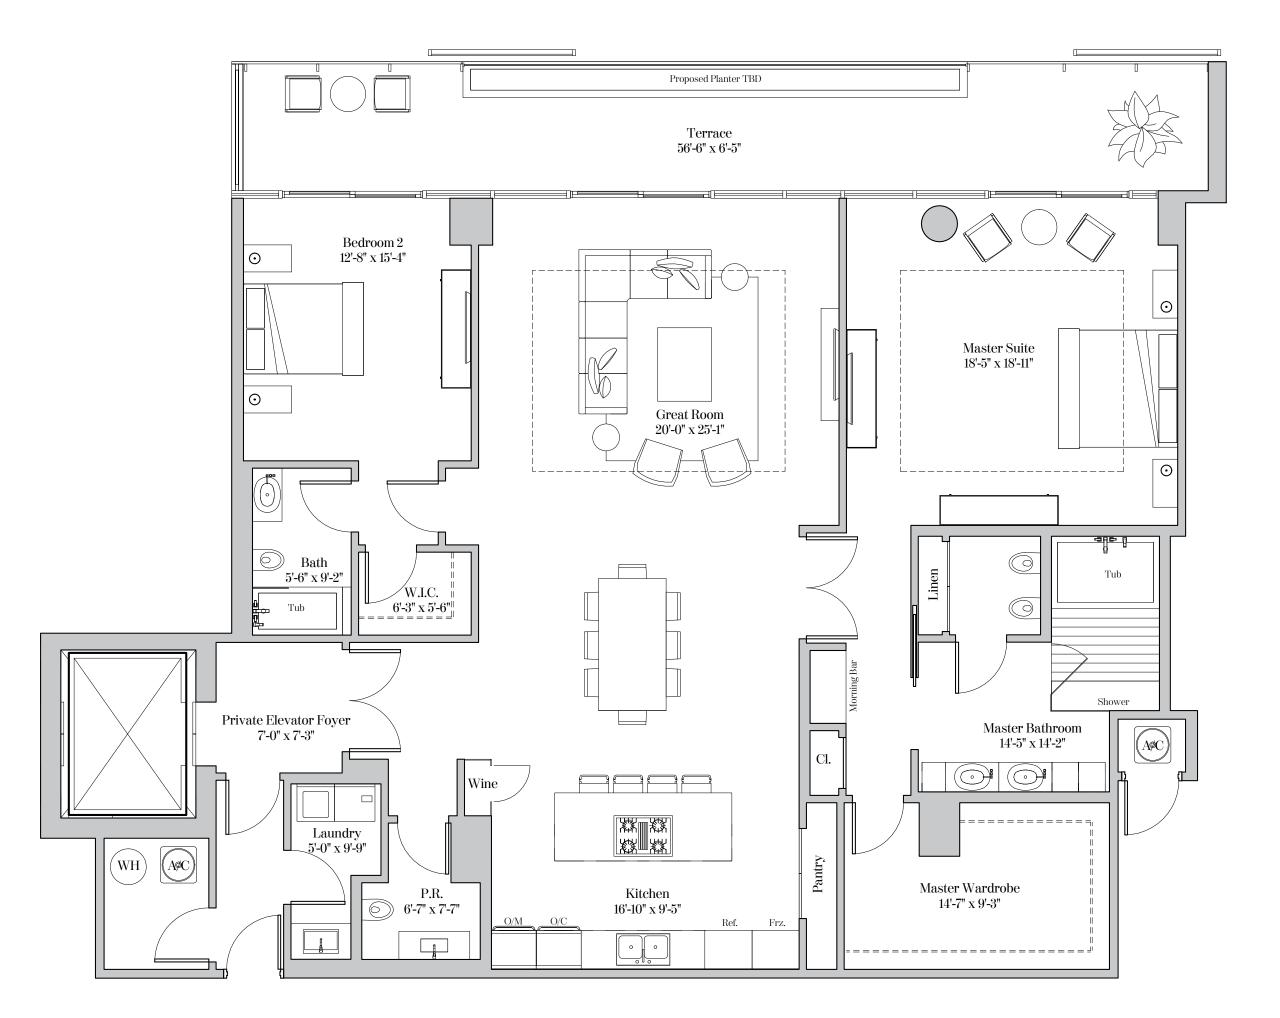

### 3 Bedrooms | 4.5 Bathrooms | Library

| 3 Deuroonis            | 4.5 Datim00III | s   Librai | у        |
|------------------------|----------------|------------|----------|
| Residence 520, 620 &   | 720            |            |          |
| Ceiling height (Master | • & Great Rm): | 10'-0"     | (3.05m)  |
| Ceiling height (All Ot | her Areas):    | 9'-1"      | (2.77m)  |
| Residence LPH20        |                |            |          |
| Ceiling height (Master | • & Great Rm): | 10'-0"     | (3.05m)  |
| Ceiling height (All Ot | her Areas):    | 9'-0"      | (2.74m)  |
|                        |                |            |          |
| Residence 520          |                |            |          |
| Living Area:           | 3,431 sq. ft   | (319 sq.   | m)       |
| Terrace:               | 3,488 sq. ft   | (324 sq.   | m)       |
| Total Area:            | 6,919 sq. ft   | (643 sq.   | m)       |
| Residence 620,         | 720 & LPH20    |            |          |
| Living Area:           |                | (310 so    | m)       |
| Terrace:               | · •            | ` •        | <i>,</i> |
| rerrace:               | 4ZU SO. H.     | 159 SO.    | ((())    |

| Living Area: | 3,431 sq. ft | (319 sq.m) |
|--------------|--------------|------------|
| Terrace:     | 420 sq. ft   | (39 sq.m)  |
| Total Area:  | 3,851 sq. ft | (358 sq.m) |