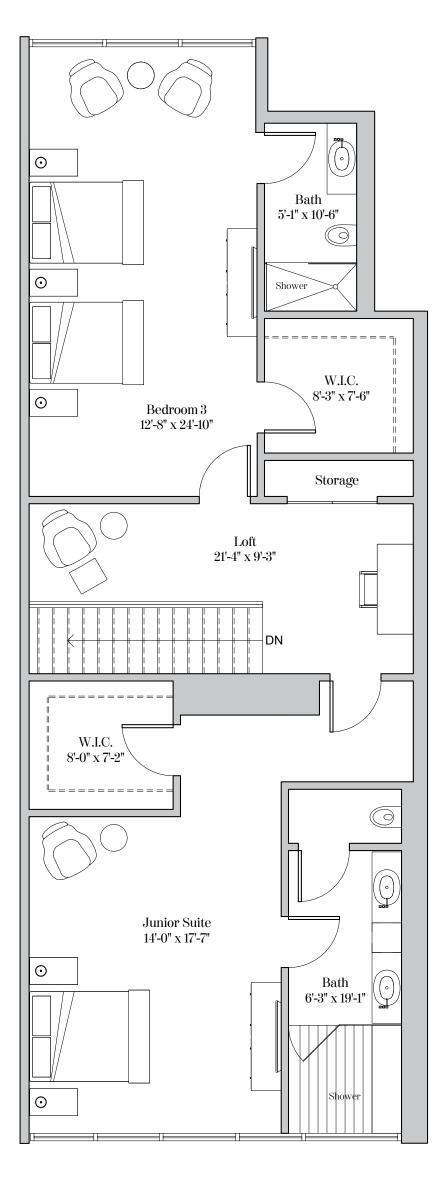

#### RESIDENCE TYPE L4-B 3 Bedrooms | 35 Bathrooms | Loft

| 3 Bedrooms | 3.5 Bathrooms | Loft |
|------------|---------------|------|
|            |               |      |

| Residence 218, 219, 220 & 319     |          |         |
|-----------------------------------|----------|---------|
| Ceiling height (Great Room):      | 16'-0"   | (4.88m) |
| Ceiling height (All Other Areas): | 8'-0"    | (2.44m) |
| Ceiling/Soffit height ([[]]):     | 7'-6"    | (2.29m) |
|                                   |          |         |
| Residence 218                     |          |         |
| Living Area: 3,292 sq. ft         | (306 sq. | m)      |
| Terrace: 333 sq. ft               | (31 sq.  | m)      |
| Total Area: 3,625 sq. ft          | (337 sq. | m)      |
|                                   |          |         |
| Residence 219                     |          |         |
| Living Area: 3,275 sq. ft         | (304 sq. | m)      |
| Terrace: 264 sq. ft               | (25 sq.  | m)      |
| Total Area: 3,539 sq. ft          | (329 sq. | m)      |
|                                   |          |         |
| Residence 220                     |          |         |
| Living Area: 3,342 sq. ft         | (310 sq. | m)      |
| Terrace: 332 sq. ft               | (31 sq.  | m)      |
| Total Area: 3,674 sq. ft          | (341 sq. | m)      |
|                                   |          |         |
| Residence 319                     |          |         |
| Living Area: 3,304 sq. ft         | (307 sq. | m)      |
| Terrace: 325 sq. ft               | (30 sq.  | m)      |
| Total Area: 3,629 sq. ft          | (337 sq. | m)      |
|                                   |          |         |

#### RESIDENCE TYPE L5-B 3 Bedrooms | 3.5 Bathrooms | Loft

# Residence 22316'-0"Ceiling height (Great Room):16'-0"Ceiling height (All Other Areas):8'-0"Ceiling/Soffit height (\_\_\_\_):7'-6"(2.29m)

| Living Area: | 3,295 sq. ft | (306 sq.m) |
|--------------|--------------|------------|
| Terrace:     | 1,004 sq. ft | (93 sq.m)  |
| Total Area:  | 4,299 sq. ft | (399 sq.m) |