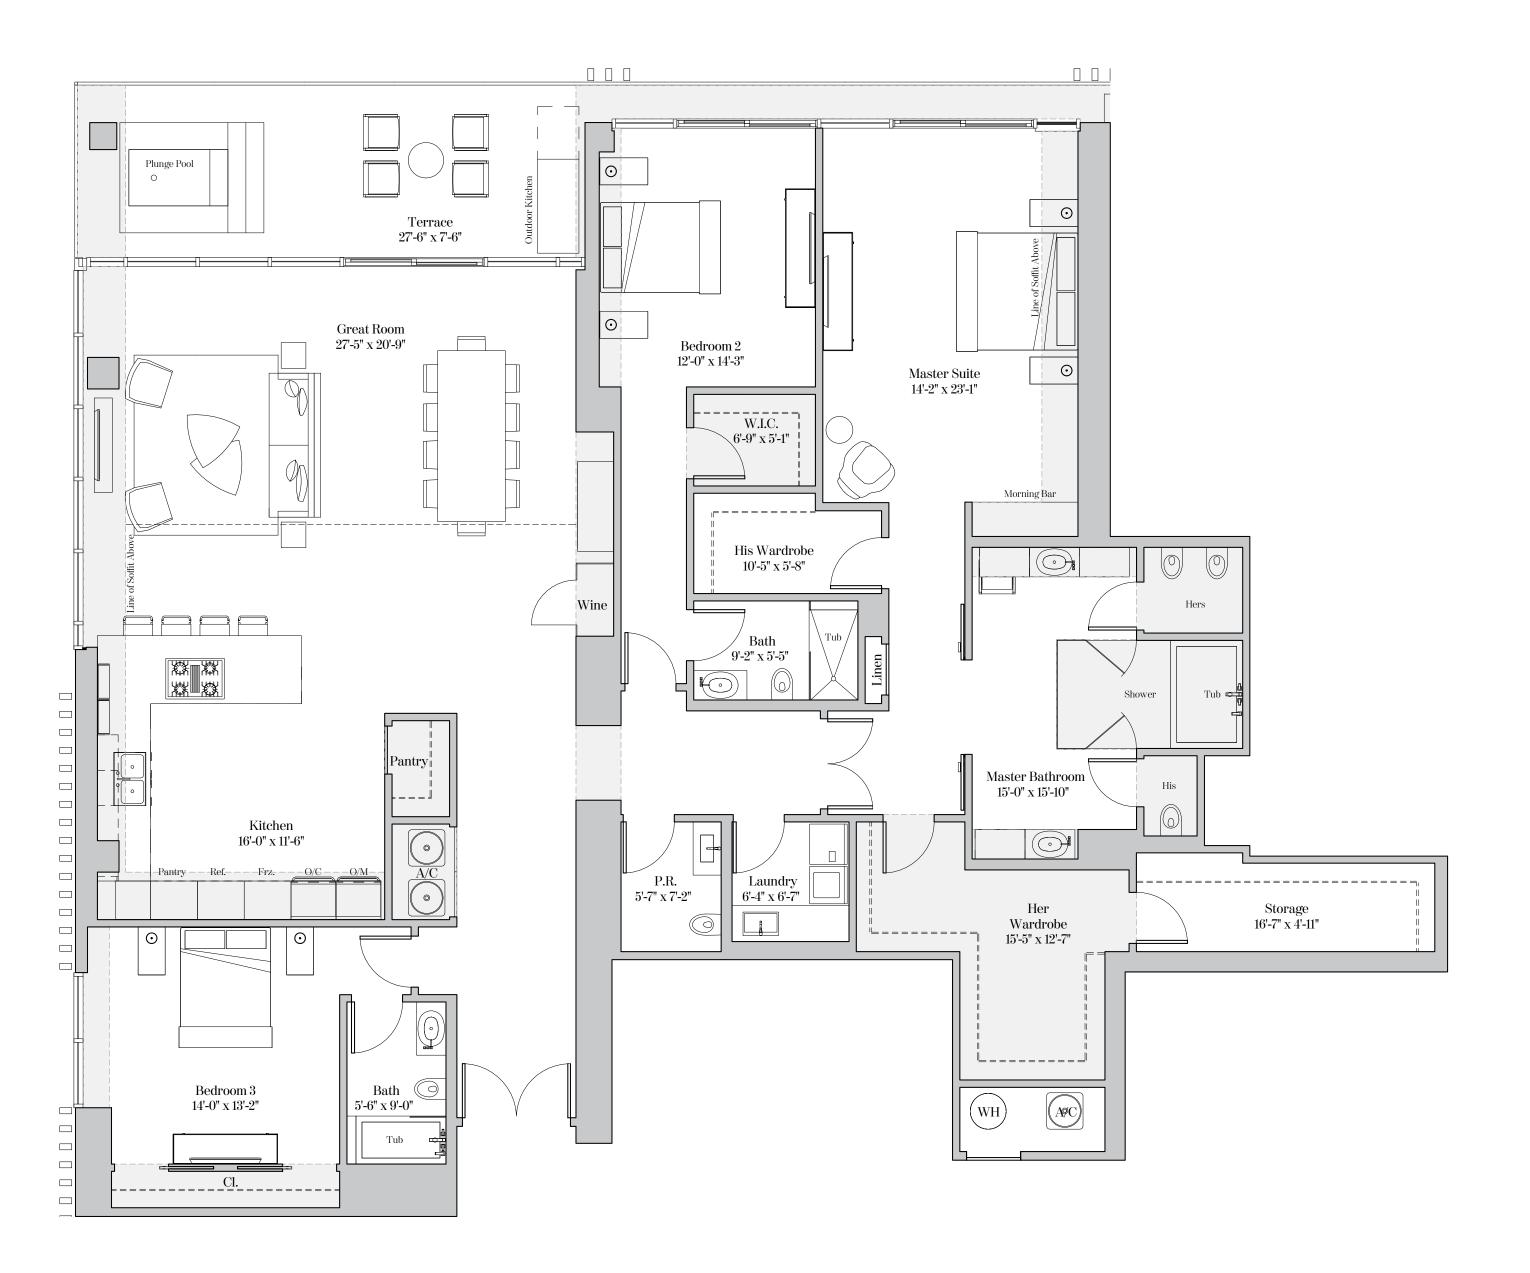

 $\odot$ \_\_\_\_\_\_  $\bigcirc$ | $\bigcirc$ His Wardrobe Hers 10'-6" x 7'-4" 🗖 🗘 Tub Show Morning Bar Master Bathroom 15'-0" x 16'-0" His Frz. Ref. ---- $\bigcirc$ A/C ( ) Her Wardrobe 4"-6" x 13'-6" WH  $\models$  = = = = = Cl. Study 14'-9" x 11'-3" P.R. 6'-8" x 7'-0"  $\bigcirc$ Wine