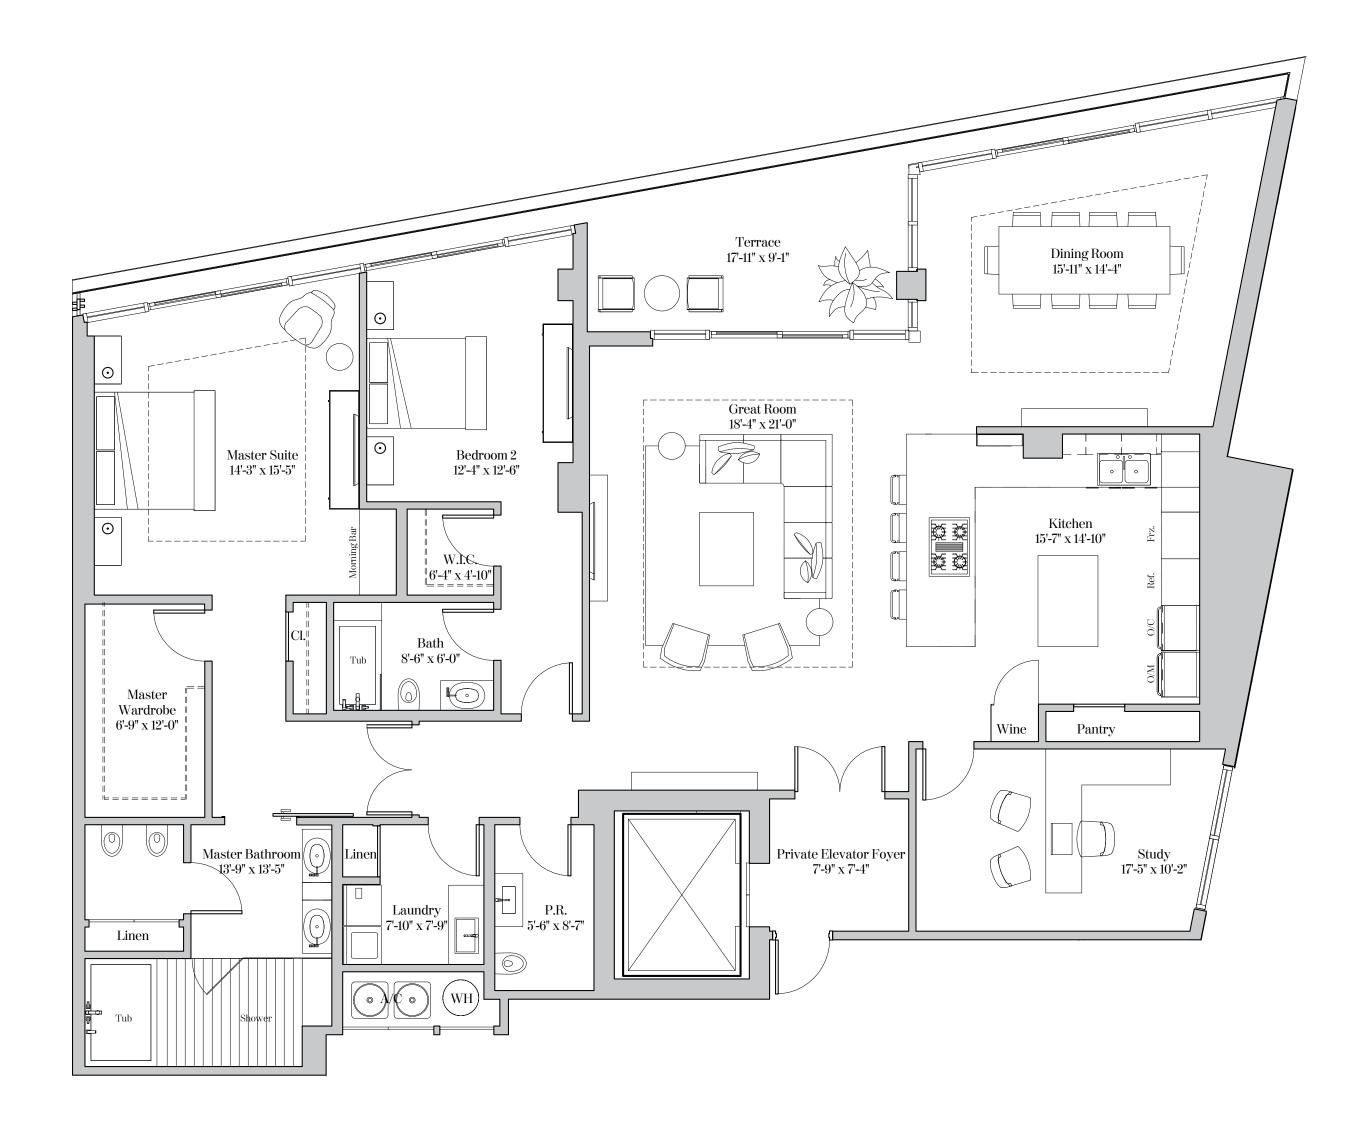

 $\odot$ \_\_\_\_\_\_  $\bigcirc$ | $\bigcirc$ His Wardrobe Hers 10'-6" x 7'-4" 🗖 🗘 Tub Show Morning Bar Master Bathroom 15'-0" x 16'-0" His Frz. Ref. ---- $\bigcirc$ A/C ( ) Her Wardrobe 4"-6" x 13'-6" WH  $\models$  = = = = = Cl. Study 14'-9" x 11'-3" P.R. 6'-8" x 7'-0"  $\bigcirc$ Wine