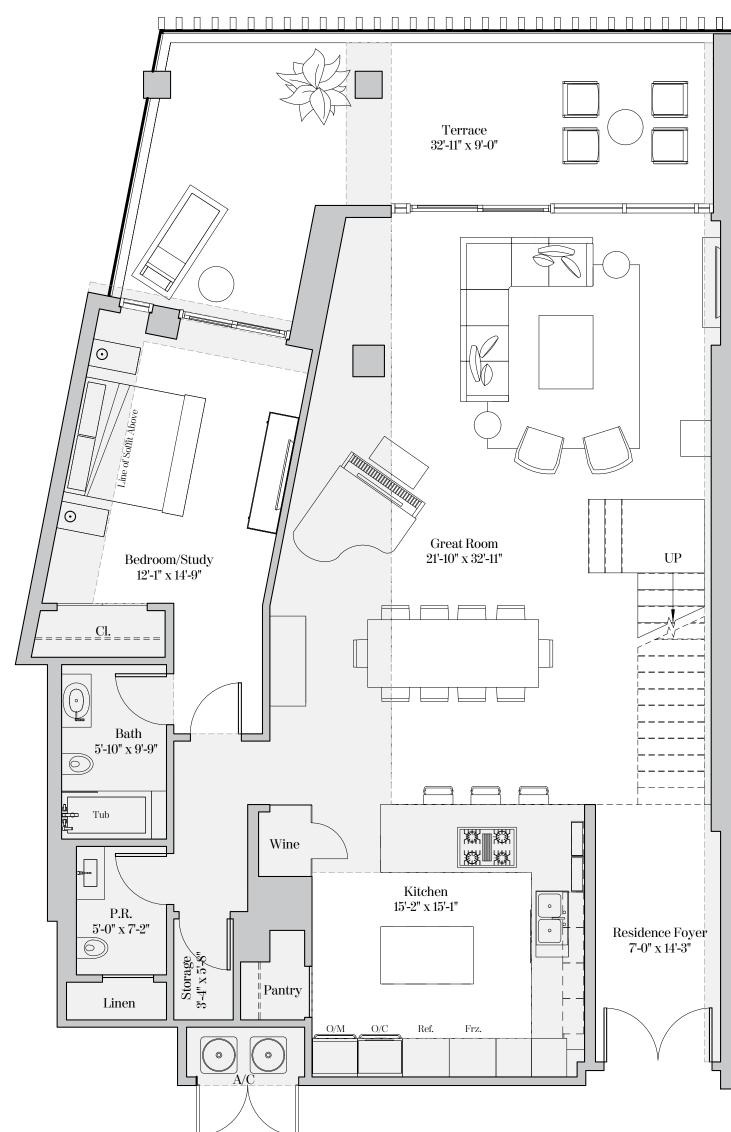

## RESIDENCE TYPE A1

### 1 Bedrooms | 1.5 Bathrooms

| Residence 408<br>Ceiling height (Maste<br>Ceiling height (All O | ,            | 10'-3"<br>9'-3" | (3.12m)<br>(2.81m) |
|-----------------------------------------------------------------|--------------|-----------------|--------------------|
| Living Area:                                                    | 1,351 sq. ft | (126 sq. )      | m)                 |
| Terrace:                                                        | 522 sq. ft   | (48 sq. )       |                    |
| Total Area:                                                     | 1,873 sq. ft | (174 sq. )      |                    |