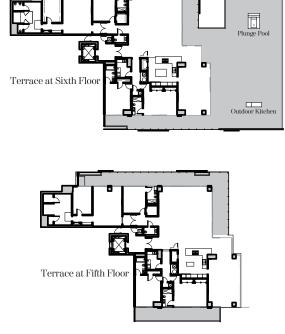

| 7,476 sq. ft | (694 sq. 1 | n)                 |
| Residence LPF                                                                            | 103          |            |                    |
| Living Area:                                                                             | 4,321 sq. ft | (401 sq. 1 | n)                 |
| Terrace:                                                                                 | 935 sq. ft   | (87 sq. 1  | n)                 |
| Total Area:                                                                              | 5,256 sq. ft | (488 sq. 1 | n)                 |
| ╔╍┯╌┨╺╹┨                                                                                 |              |            |                    |











### **RESIDENCE TYPE H1**

5 Bedrooms | 5.5 Bathrooms | Family Room

| Residence 501 & 601    |                |            |         |
|------------------------|----------------|------------|---------|
| Ceiling height (Master | • & Great Rm): | 10'-0"     | (3.05m) |
| Ceiling height (All Ot | her Areas):    | 9'-0"      | (2.74m) |
| Residence LPH01        |                |            |         |
| Ceiling height (Master | • & Great Rm): | 11'-0"     | (3.35m) |
| Ceiling height (All Ot | her Areas):    | 10'-0"     | (3.05m) |
|                        |                |            |         |
| <b>Residence 501</b>   |                |            |         |
| Living Area:           | 4,150 sq. ft   | (386 sq.   | m)      |
| Terrace:               | 1,951 sq. ft   | (181 sq