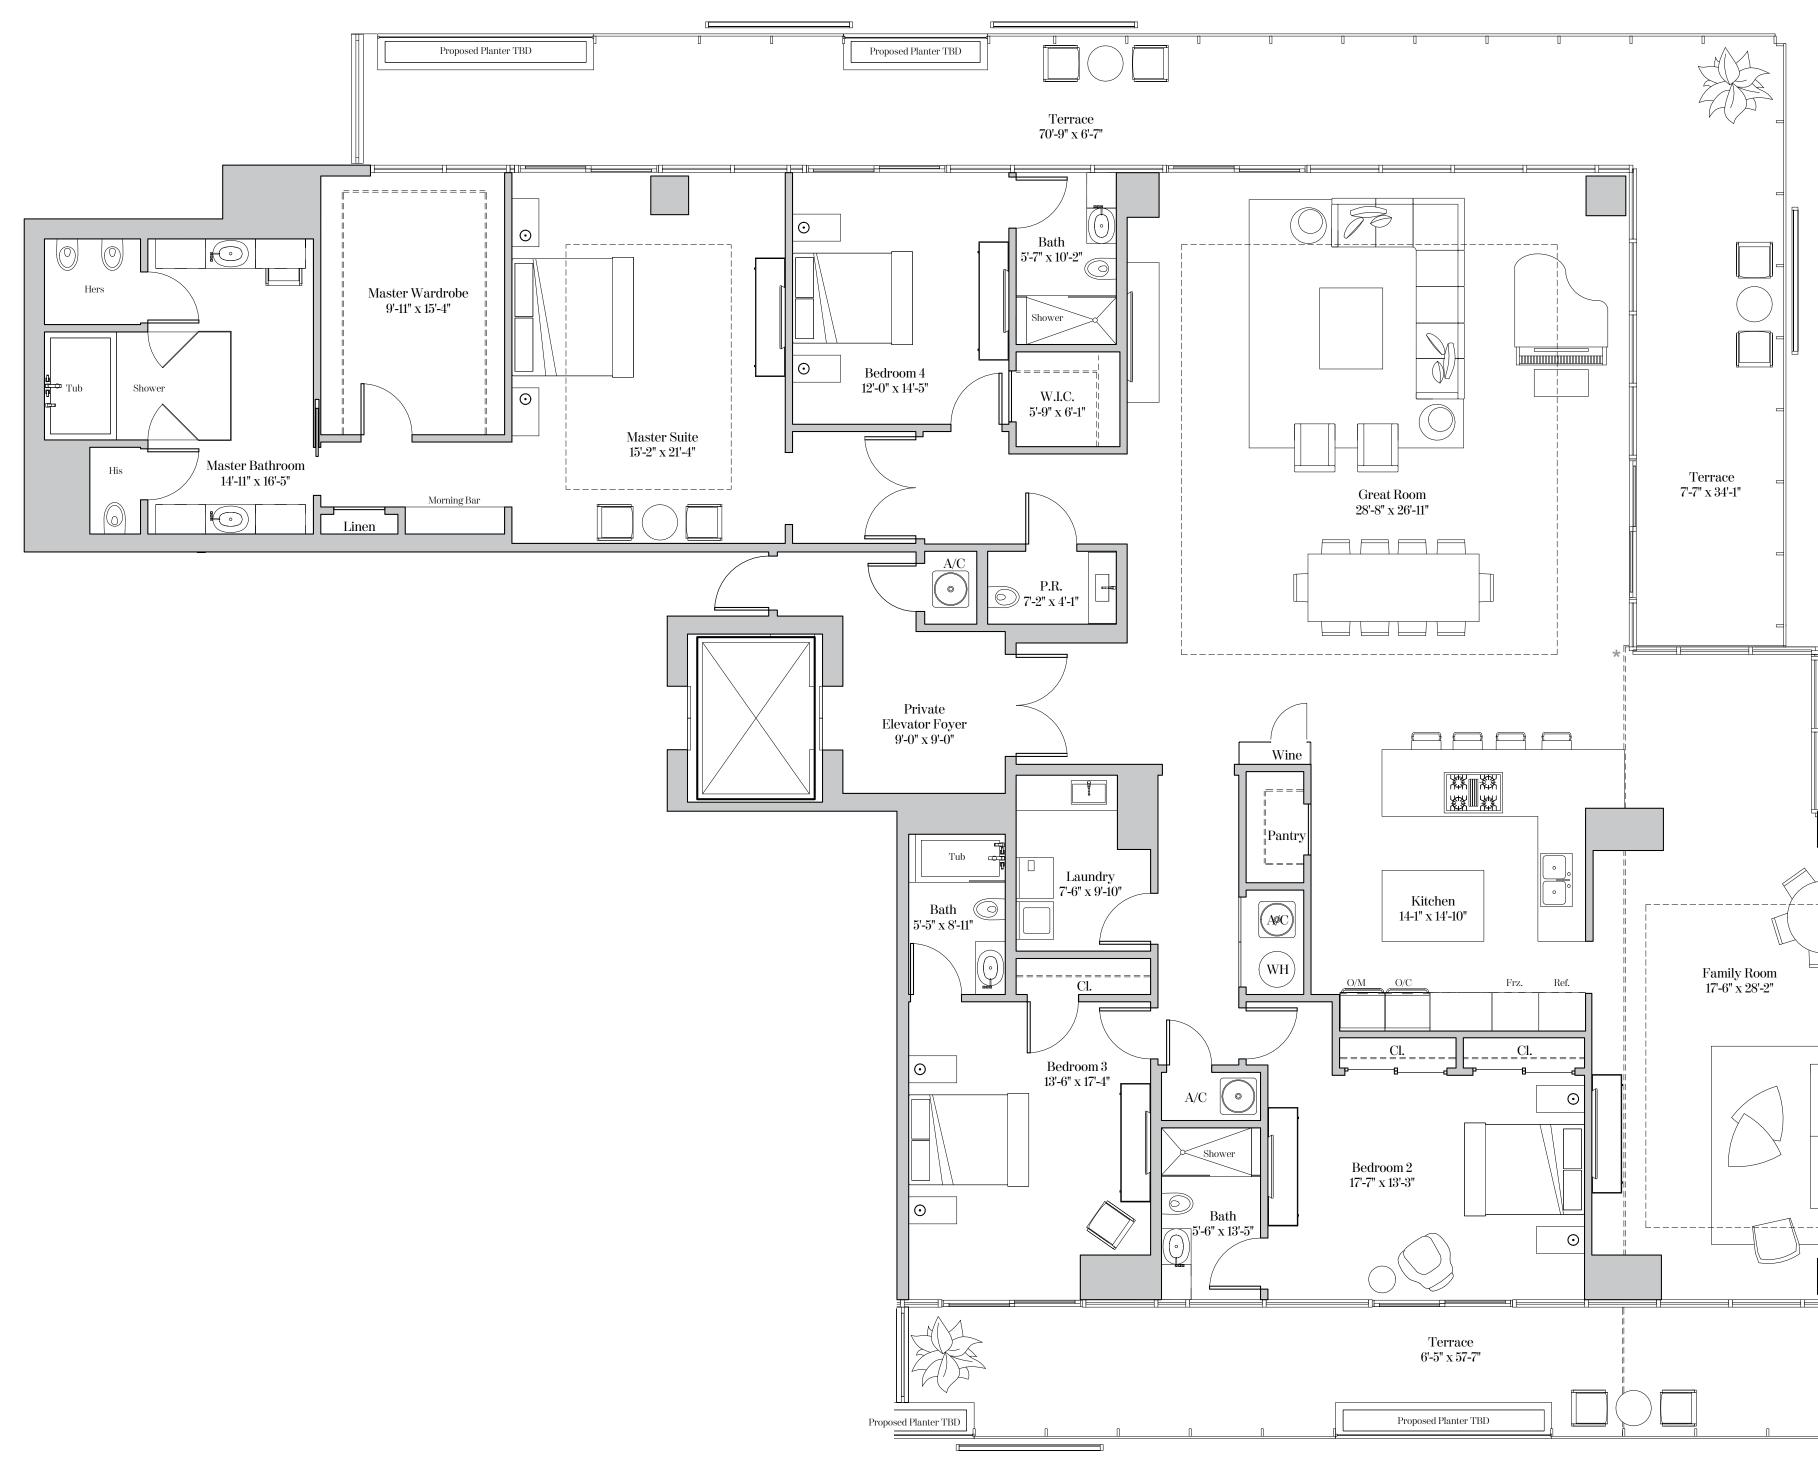

 $\odot$ \_\_\_\_\_\_  $\bigcirc$ | $\bigcirc$ His Wardrobe Hers 10'-6" x 7'-4" 🗖 🗘 Tub Show Morning Bar Master Bathroom 15'-0" x 16'-0" His Frz. Ref. ---- $\bigcirc$ A/C ( ) Her Wardrobe 4"-6" x 13'-6" WH  $\models$  = = = = = Cl. Study 14'-9" x 11'-3" P.R. 6'-8" x 7'-0"  $\bigcirc$ Wine

4 Bedrooms | 4.5 Bathrooms | Family Room

| Residence 503 & 603<br>Ceiling height<br>(Master, Great Rm & I<br>Ceiling height (All Ot | Family Rm):  |            | (3.05m)<br>(2.74m) |
|------------------------------------------------------------------------------------------|--------------|------------|--------------------|
| Residence LPH03                                                                          |              |            |                    |
| Ceiling height<br>(Master, Great Rm & Family Rm):                                        |              | 11'-0"     | (3.35m)            |
| Ceiling height (All O                                                                    | ther Areas): | 10'-0"     | (3.05m)            |
| Residence 503                                                                            |              |            |                    |
| Living Area:                                                                             | 4.226 sq. ft | (392 sg.)  | n)                 |
| Terrace:                                                                                 | 893 sq. ft   |            | ·                  |
| Total Area:                                                                              | -            | · -        |                    |
| Residence 603                                                                            |              |            |                    |
| Living Area:                                                                             | 4,321 sq. ft | (401 sq. 1 | n)                 |
| Terrace:                                                                                 | 3,155 sq. ft | (293 sq. 1 | n)                 |
| Total Area:                                                                              | 7,476 sq. ft | (694 sq. 1 | n)                 |
| Residence LPF                                                                            | 103          |            |                    |
| Living Area:                                                                             | 4,321 sq. ft | (401 sq. 1 | n)                 |
| Terrace:                                                                                 | 935 sq. ft   | (87 sq. 1  | n)                 |
| Total Area:                                                                              | 5,256 sq. ft | (488 sq. 1 | n)                 |
| ╔╍┯╌┨╺╹┨                                                                                 |              |            |                    |