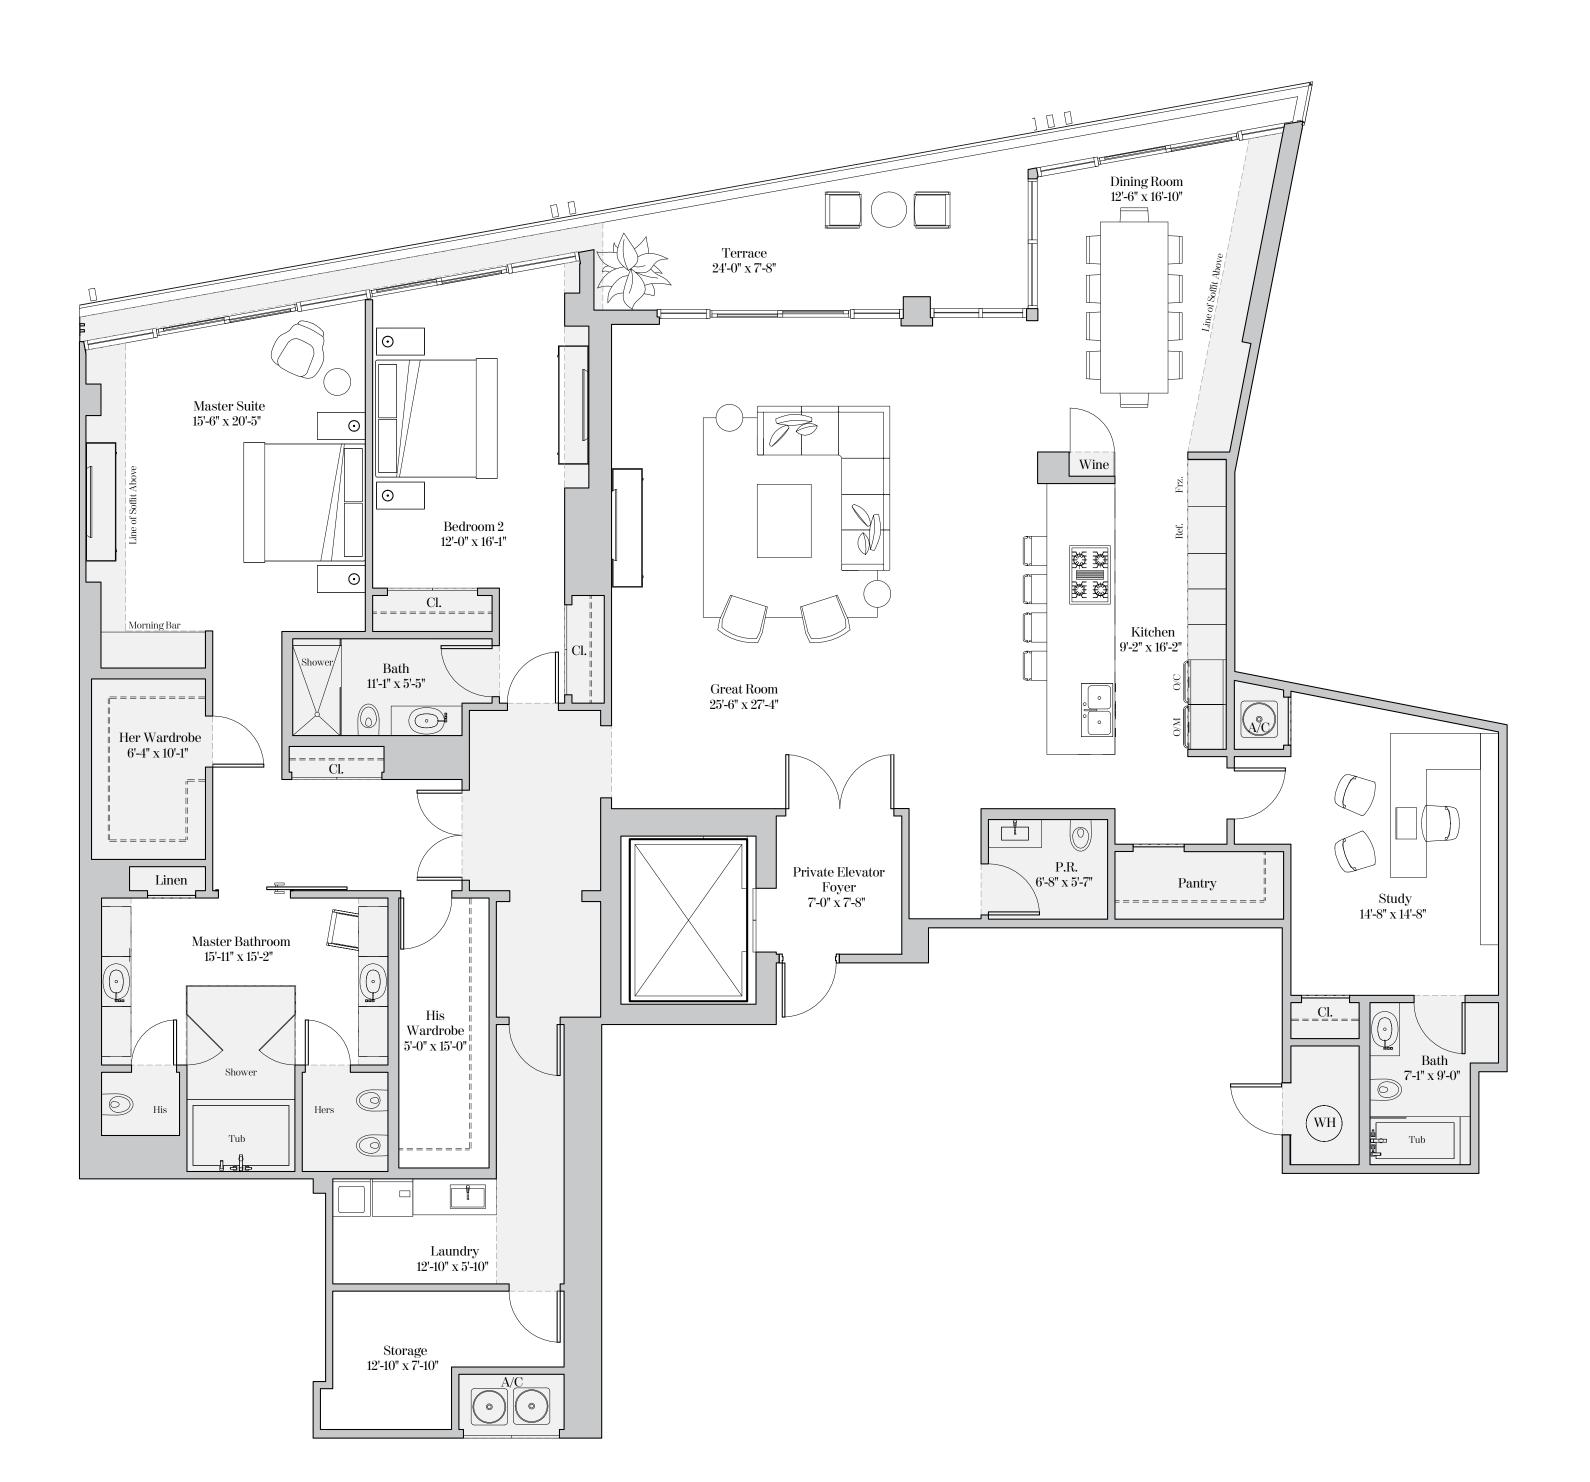

4 Bedrooms | 4.5 Bathrooms | Family Room

| Residence 503 & 603<br>Ceiling height<br>(Master, Great Rm & I<br>Ceiling height (All Ot | Family Rm):  |            | (3.05m)<br>(2.74m) |
|------------------------------------------------------------------------------------------|--------------|------------|--------------------|
| Residence LPH03                                                                          |              |            |                    |
| Ceiling height<br>(Master, Great Rm & Family Rm):                                        |              | 11'-0"     | (3.35m)            |
| Ceiling height (All O                                                                    | ther Areas): | 10'-0"     | (3.05m)            |
| Residence 503                                                                            |              |            |                    |
| Living Area:                                                                             | 4.226 sq. ft | (392 sg.)  | n)                 |
| Terrace:                                                                                 | 893 sq. ft   |            | ·                  |
| Total Area:                                                                              | -            | · -        |                    |
| Residence 603                                                                            |              |            |                    |
| Living Area:                                                                             | 4,321 sq. ft | (401 sq. 1 | n)                 |
| Terrace:                                                                                 | 3,155 sq. ft | (293 sq. 1 | n)                 |
| Total Area:                                                                              | 7,476 sq. ft | (694 sq. 1 | n)                 |
| Residence LPF                                                                            | 103          |            |                    |
| Living Area:                                                                             | 4,321 sq. ft | (401 sq. 1 | n)                 |
| Terrace:                                                                                 | 935 sq. ft   | (87 sq. 1  | n)                 |
| Total Area:                                                                              | 5,256 sq. ft | (488 sq. 1 | n)                 |
| ╔╍┯╌┨╺╹┨                                                                                 |              |            |                    |