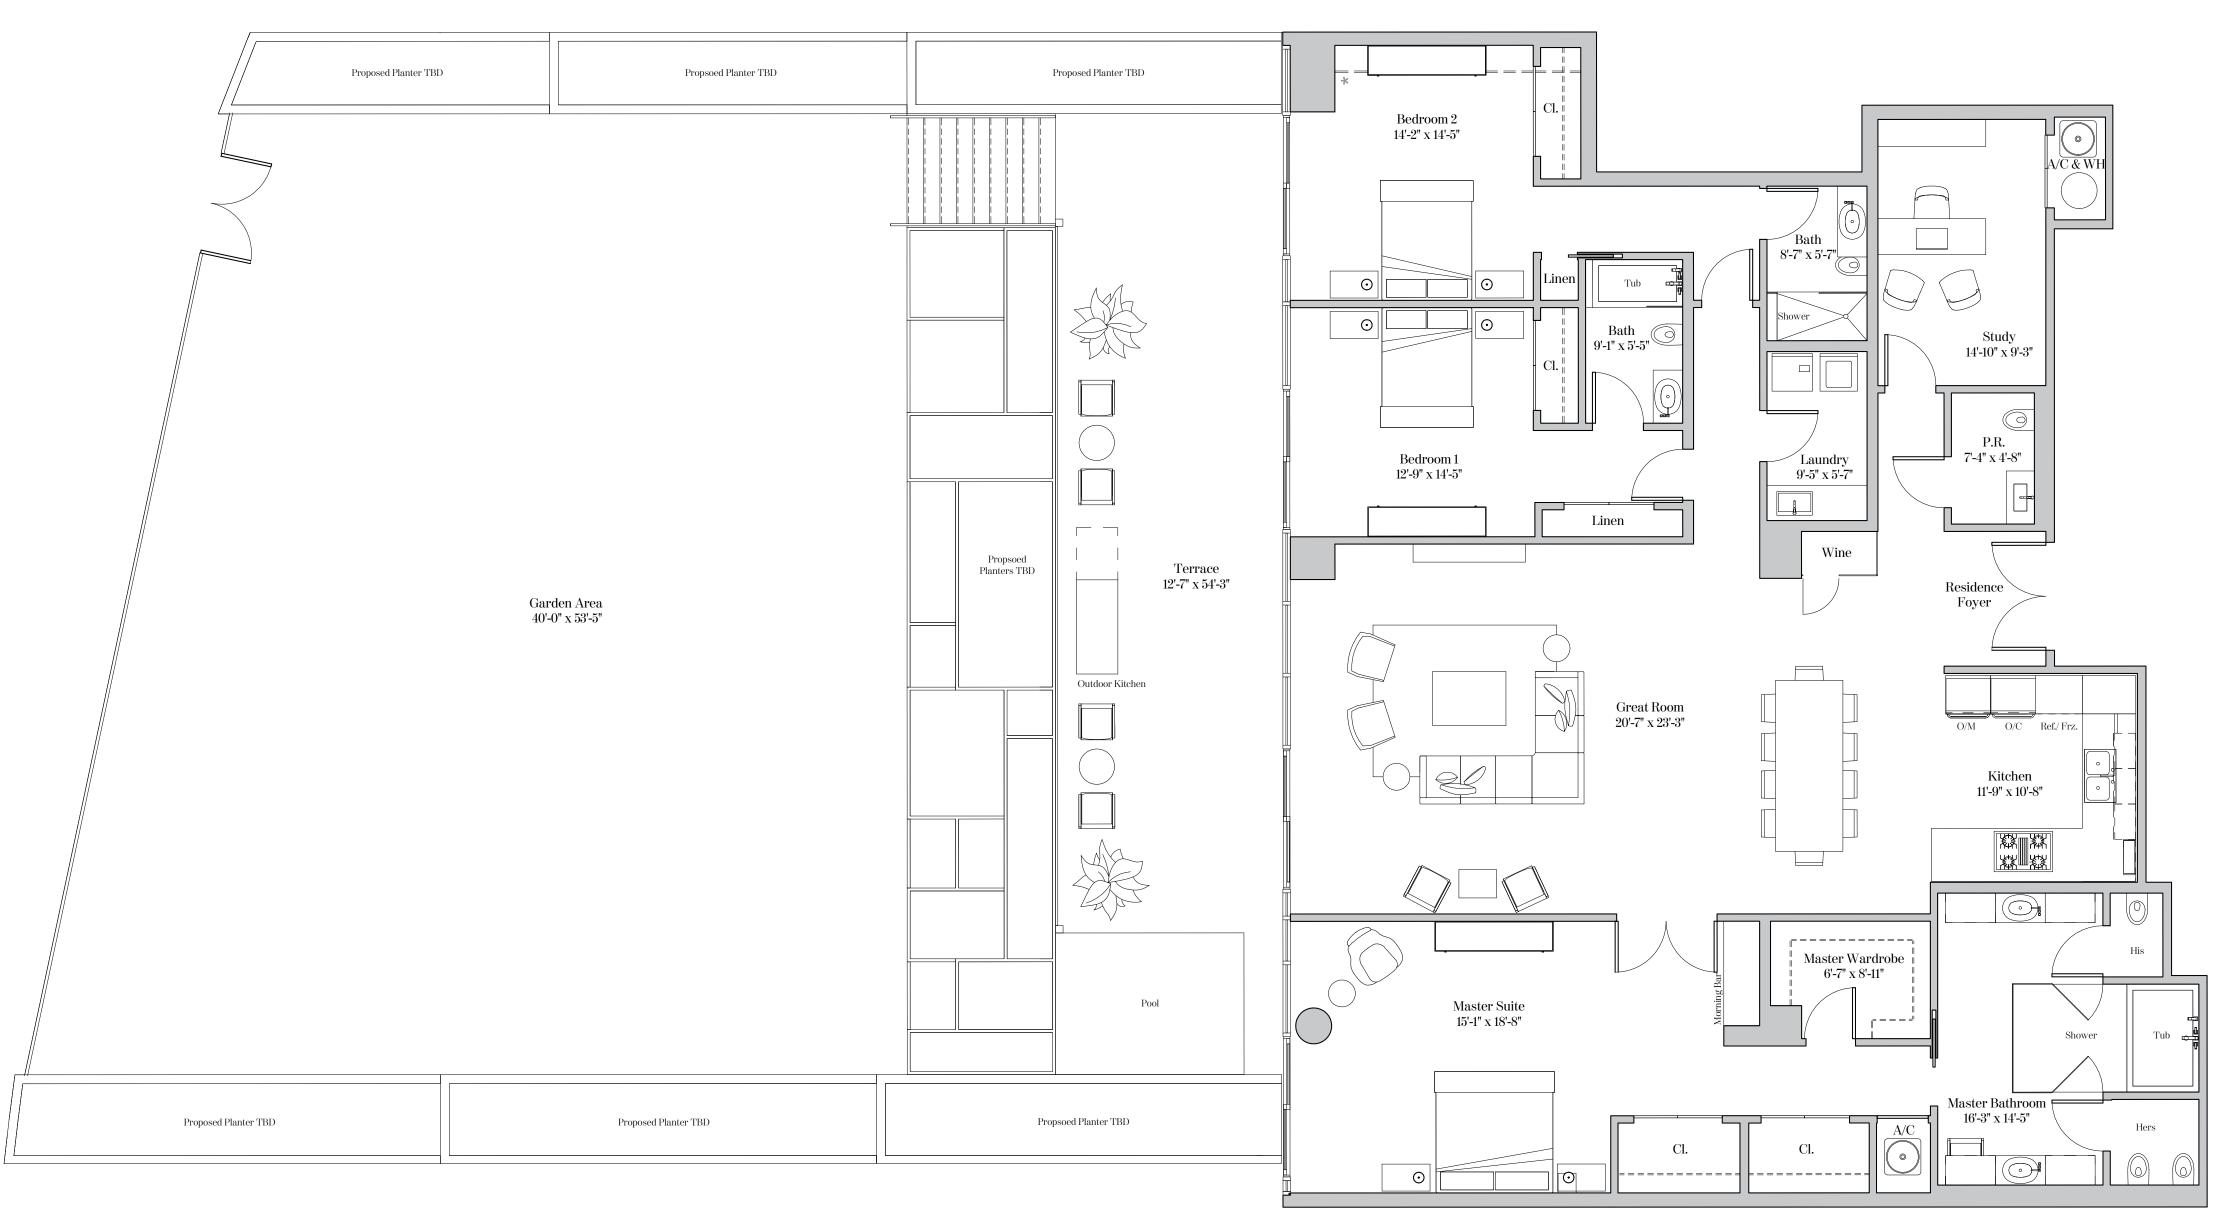

### RESIDENCE TYPE B2 2 Bedrooms | 2.5 Bathrooms

| Residence 416 & LPH16               |       |         |
|-------------------------------------|-------|---------|
| Ceiling height (Master & Great Rm): | 9'-6" | (2.90m) |
| Ceiling height (All Other Areas):   | 8'-8" | (2.64m) |

### Residence 416

| Living Area: | 2,020 sq. ft | (187 sq.m) |
|--------------|--------------|------------|
| Terrace:     | 1,670 sq. ft | (155 sq.m) |
| Total Area:  | 3,690 sq. ft | (343 sq.m) |
|              |              |            |
| Residence LP | H16          |            |
| Living Area: | 2,020 sq. ft | (187 sq.m) |
| Terrace:     | 283 sq. ft   | (26 sq.m)  |