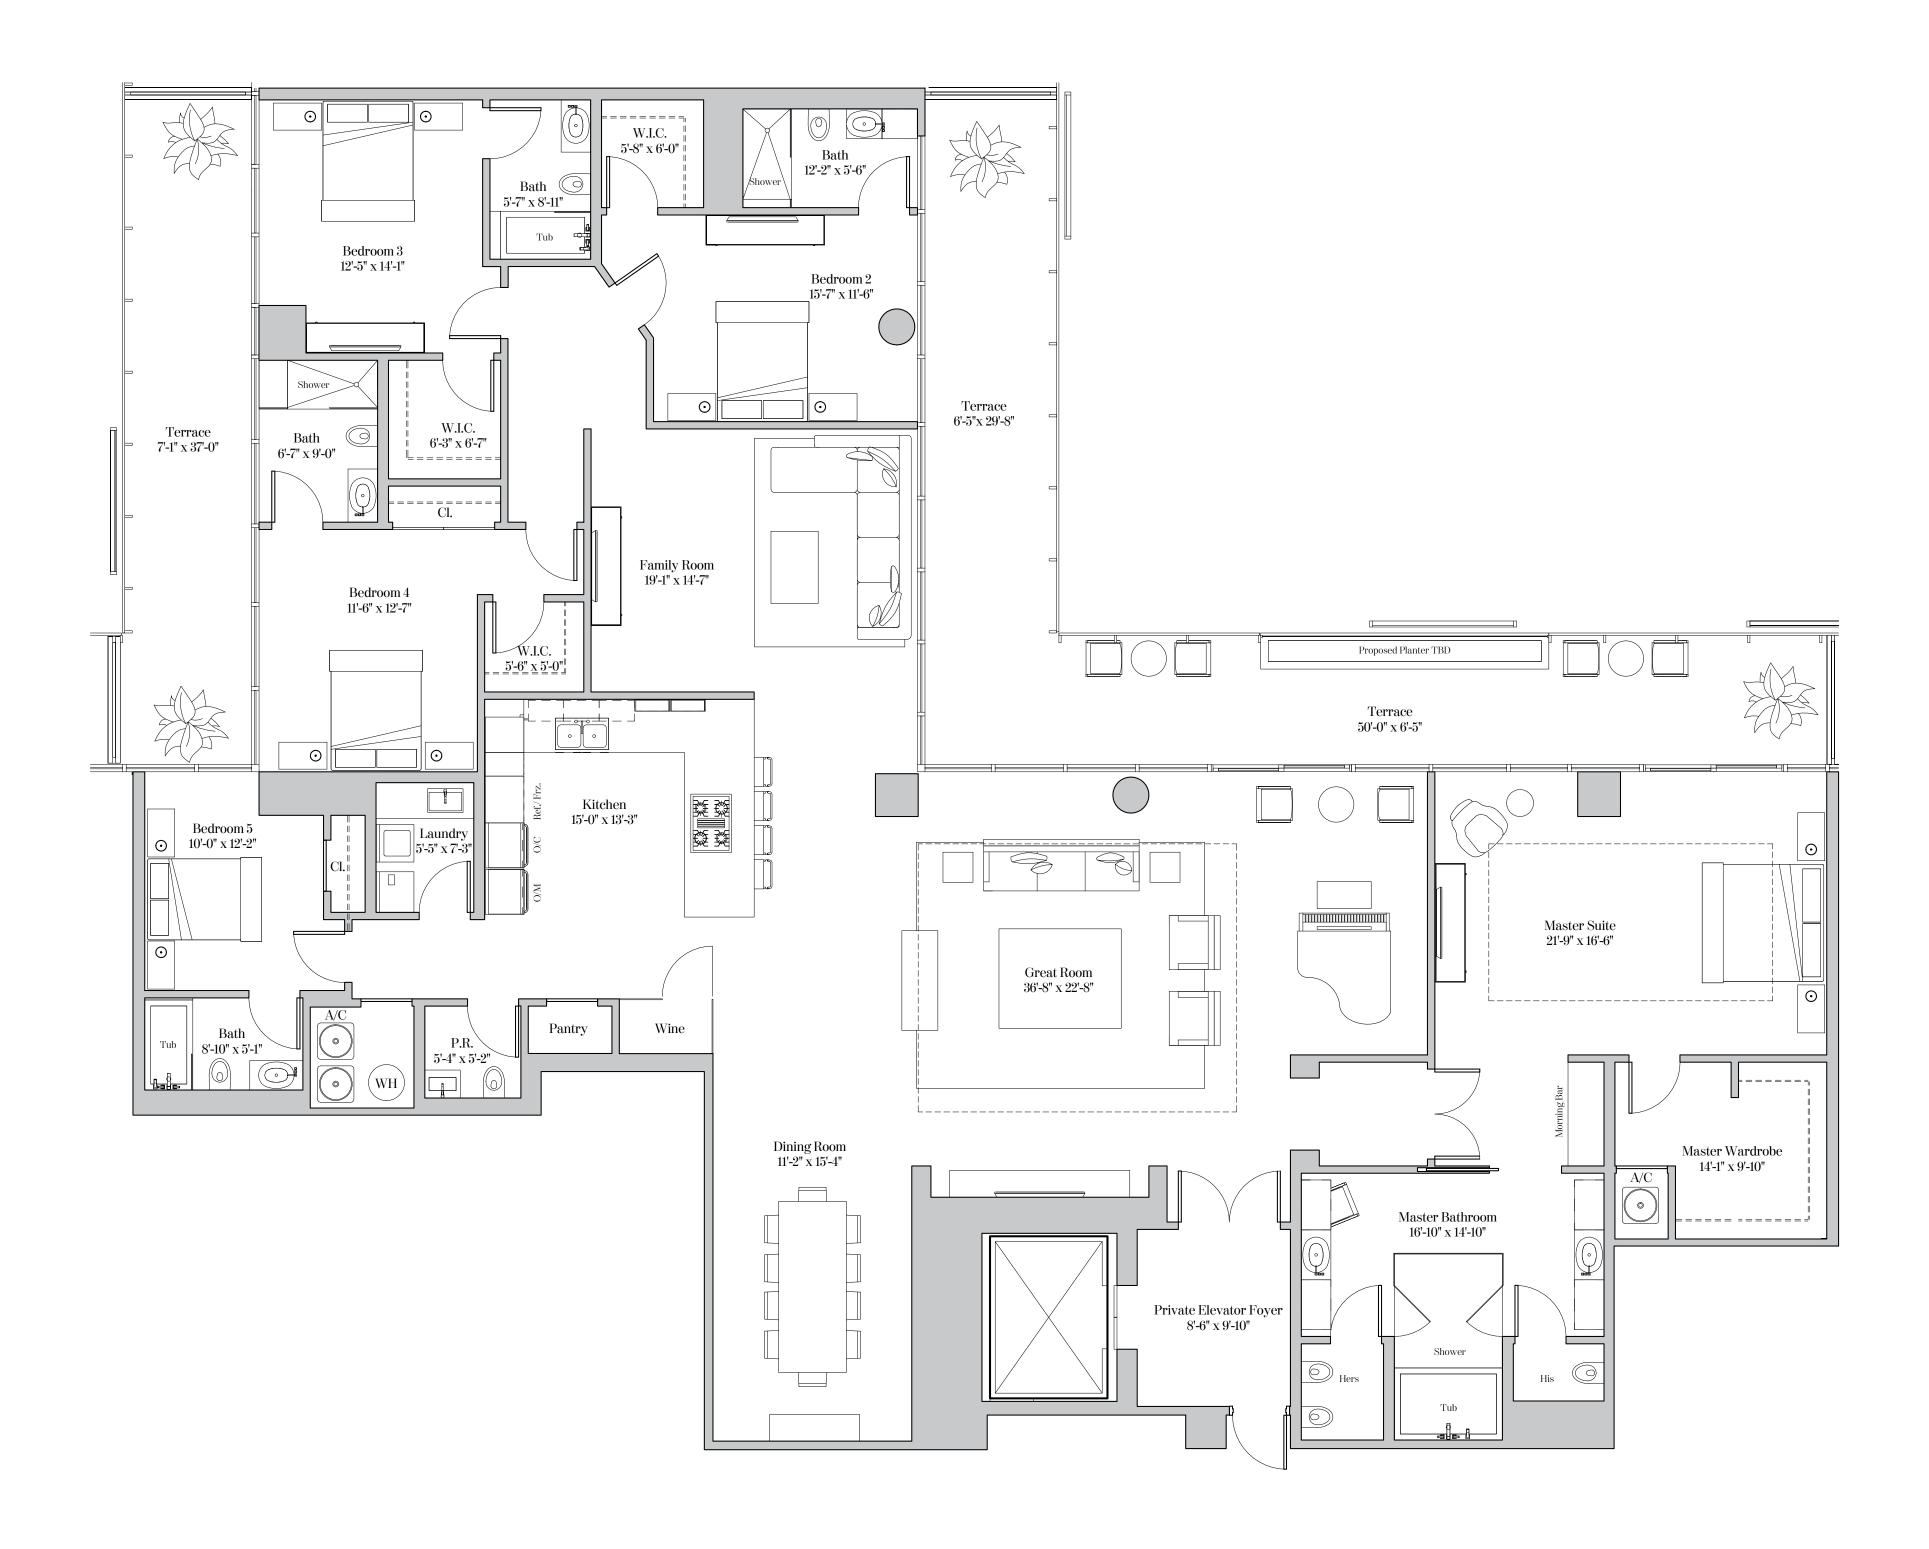

### **RESIDENCE TYPE H1**

5 Bedrooms | 5.5 Bathrooms | Family Room

| Residence 501 & 601    |                |            |         |
|------------------------|----------------|------------|---------|
| Ceiling height (Master | • & Great Rm): | 10'-0"     | (3.05m) |
| Ceiling height (All Ot | her Areas):    | 9'-0"      | (2.74m) |
| Residence LPH01        |                |            |         |
| Ceiling height (Master | • & Great Rm): | 11'-0"     | (3.35m) |
| Ceiling height (All Ot | her Areas):    | 10'-0"     | (3.05m) |
|                        |                |            |         |
| <b>Residence 501</b>   |                |            |         |
| Living Area:           | 4,150 sq. ft   | (386 sq.   | m)      |
| Terrace:               | 1,951 sq. ft   | (181 sq.   | m)      |
| Total Area:            | 6,101 sq. ft   | (567 sq. ) | m)      |
| Residence 601 &        | & LPH01        |            |         |
| Living Area:           | 4,151 sq. ft   | (386 sq.   | m)      |
| Terrace:               | 655 sq. ft     | (61 sq. 1  | m)      |
| Total Area:            | 4,806 sq. ft   | (446 sq. 1 | m)      |