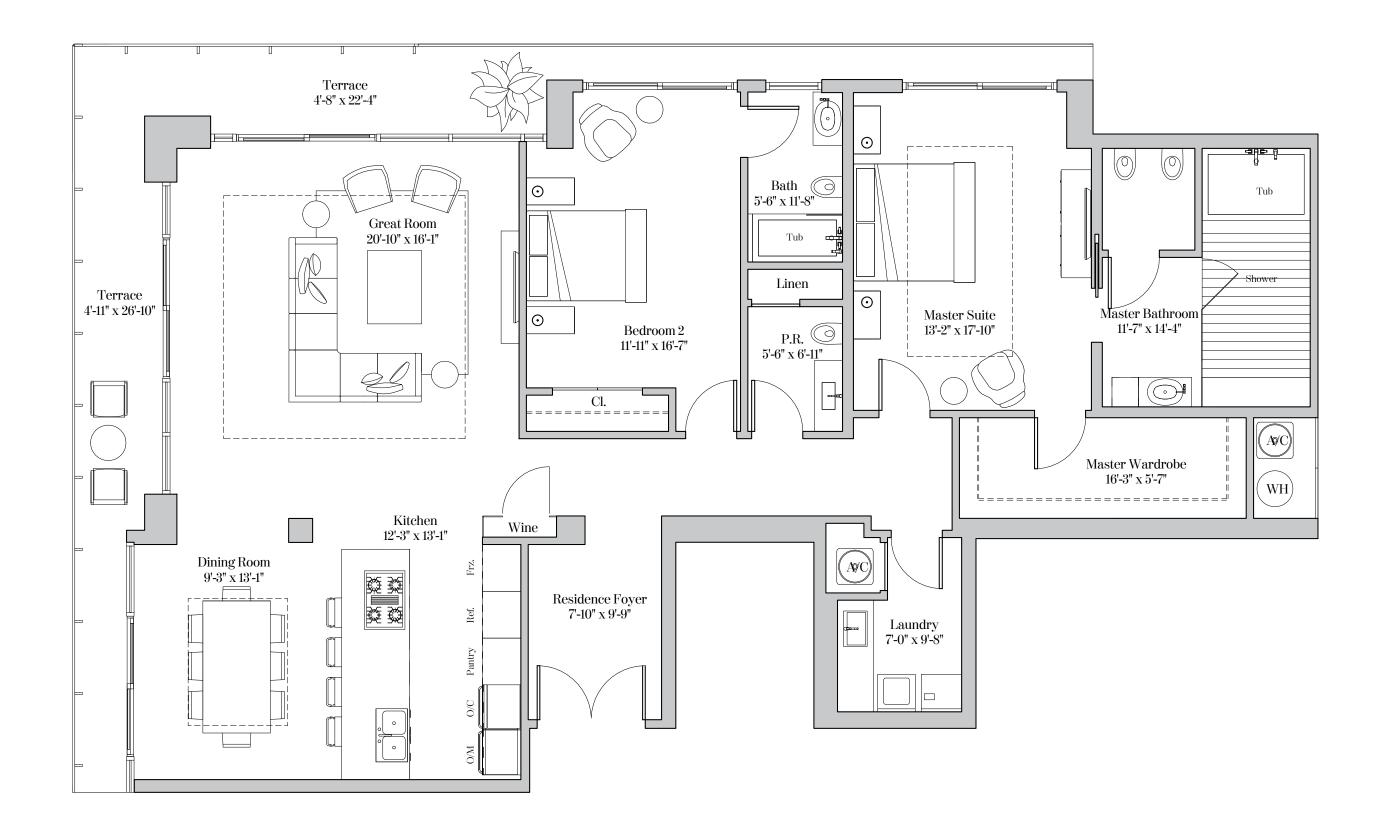

| 1,934 sq. ft<br>375 sq. ft<br>2,309 sq. ft | (180 sq. 1<br>(35 sq. 1<br>(214 sq. 1 | m)<br>m)           |







### RESIDENCE TYPE B2 2 Bedrooms | 2.5 Bathrooms

| Residence 416 & LPH16               |       |         |
|-------------------------------------|-------|---------|
| Ceiling height (Master & Great Rm): | 9'-6" | (2.90m) |
| Ceiling height (All Other Areas):   | 8'-8" | (2.64m) |

### Residence 416

| Living Area: | 2,020 sq. ft | (187 sq.m) |
|--------------|--------------|------------|
| Terrace:     | 1,670 sq. ft | (155 sq.m) |
| Total Area:  | 3,690 sq. ft | (343 sq.m) |
|              |              |            |
| Residence LP | H16          |            |
| Living Area: | 2,020 sq. ft | (187 sq.m) |
| Terrace:     | 283 sq. ft   | (26 sq.m)  |













### **RESIDENCE TYPE B3**

2 Bedrooms | 2.5 Bathrooms

#### Residence 517 & LPH17

| Ceiling height (Master & Great Rm): | 10'-5" | (3.18m) |
|-------------------------------------|--------|---------|
| Ceiling height (All Other Areas):   | 9'-2"  | (2.79m) |
| Residence 617 & 717                 |        |         |
| Ceiling height (Master & Great Rm): | 10'-4" | (3.15m) |
| Ceiling height (All Other Areas):   | 9'-2"  | (2.79m) |
|                                     |        |         |

#### Residence 517

| Living Area:   | 2,040 sq. ft | (190 sq.m) |
|----------------|--------------|------------|
| Terrace:       | 2,352 sq. ft | (219 sq.m) |
| Total Area:    | 4,392 sq. ft | (408 sq.m) |
|                |              |            |
| Residence 617, | 717 & LPH17  |