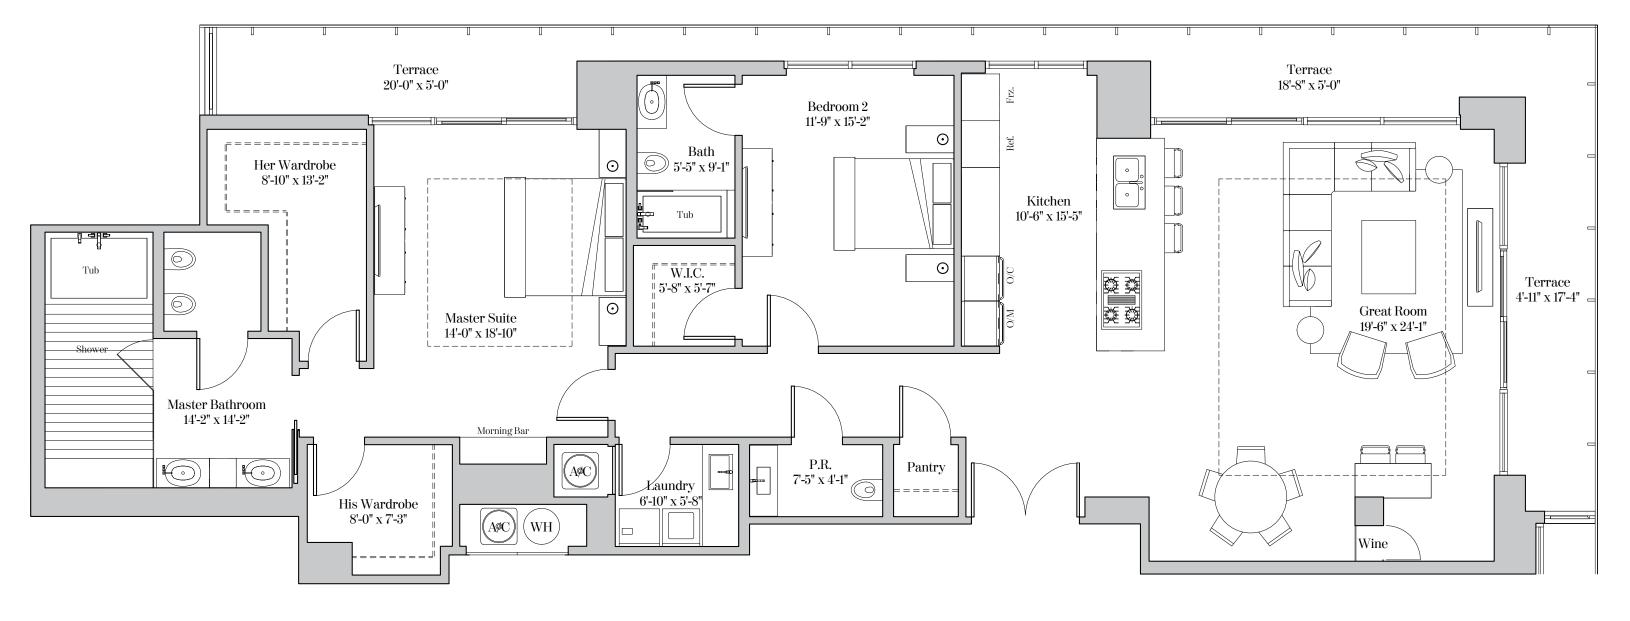

### Residence 215 & 315

| Ceiling height (Master<br>Ceiling height (All Ot                        |                                            | 10'-2"<br>9'-2"                       | (3.10m)<br>(2.79m) |
|-------------------------------------------------------------------------|--------------------------------------------|---------------------------------------|--------------------|
| Residence 415 & LPF<br>Ceiling height (Master<br>Ceiling height (All Ot | r & Great Rm):                             | 9'-6"<br>8'-8"                        | (2.90m)<br>(2.64m) |
| Living Area:<br>Terrace:<br>Total Area:                                 | 1,934 sq. ft<br>375 sq. ft<br>2,309 sq. ft | (180 sq. 1<br>(35 sq. 1<br>(214 sq. 1 | m)<br>m)           |