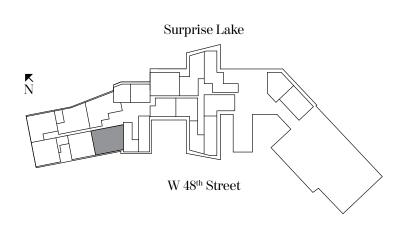

## RESIDENCE TYPE A1

### 1 Bedrooms | 1.5 Bathrooms

| Residence 408<br>Ceiling height (Maste<br>Ceiling height (All O | ,            | 10'-3"<br>9'-3" | (3.12m)<br>(2.81m) |
|-----------------------------------------------------------------|--------------|-----------------|--------------------|
| Living Area:                                                    | 1,351 sq. ft | (126 sq. )      | m)                 |
| Terrace:                                                        | 522 sq. ft   | (48 sq. )       |                    |
| Total Area:                                                     | 1,873 sq. ft | (174 sq. )      |                    |