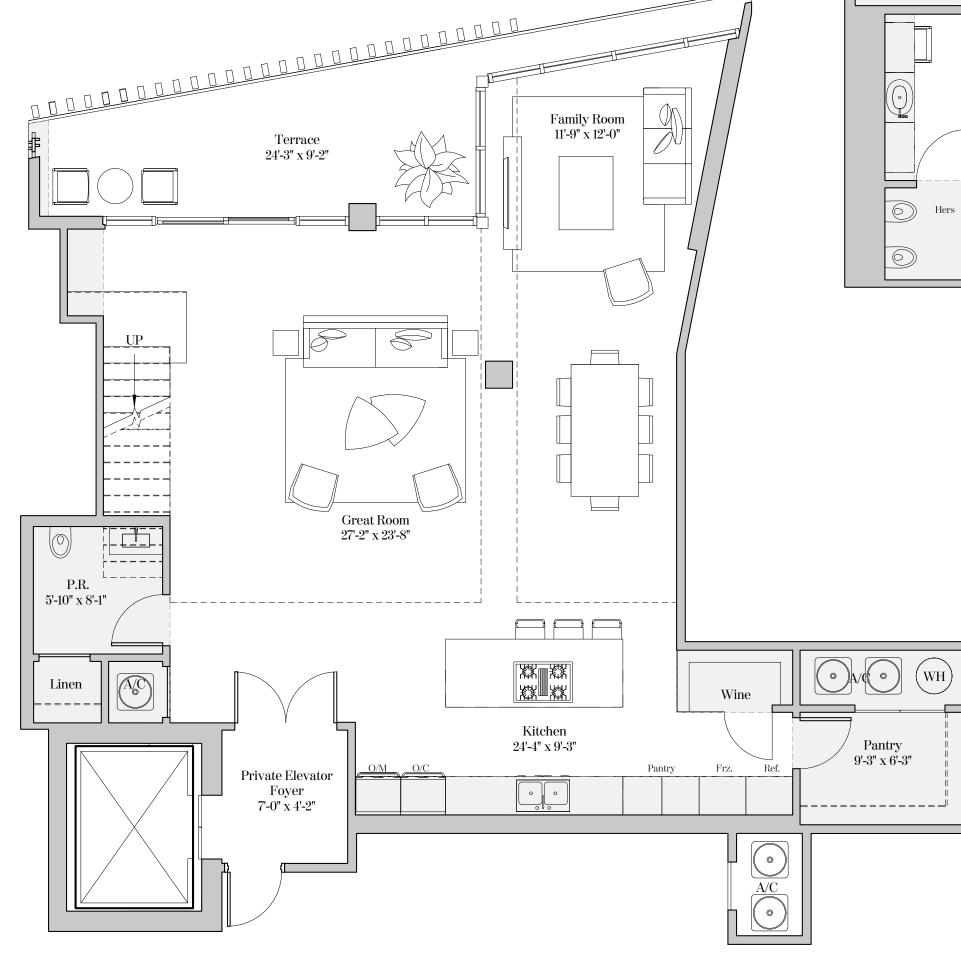

:                                                                 | 1                       |              |                    |
| Total Area:                                                              | 3,857 sq. ft            | (358 sq.     | m)                 |













#### **RESIDENCE TYPE L7-B** 3 Bedrooms | 3.5 Bathrooms | Family

#### Residence 224

| Ceiling height (Great Rm & Family Rm): | 16'-0" | (4.88m) |
|----------------------------------------|--------|---------|
| Ceiling height (All Other Areas):      | 8'-0"  | (2.44m) |
| Ceiling/Soffit height ([]]]):          | 7'-6"  | (2.29m) |

| Living Area: | 3,778 sq. ft | (351 sq.m) |
|--------------|--------------|------------|
| Terrace:     | 188 sq. ft   | (17 sq.m)  |
| Total Area:  | 3,966 sq. ft | (368 sq.m) |





## LIONHEART CAPITAL



Shower

Tub

Line of Soffit Above

Her Wardrobe 8'-9" x 16'-6"

L\_\_\_\_\_



#### **RESIDENCE TYPE L8-C** 4 Bedrooms | 4.5 Bathrooms | Family Room

| Residence 217                     |           |         |
|-----------------------------------|-----------|---------|
| Ceiling height (Great Room):      | 16'-0"    | (4.88m) |
| Ceiling height (All Other Areas): | 8'-0"     | (2.44m) |
| Ceiling/Soffit height ([]):       | 7'-6"     | (2.29m) |
|                                   |           |         |
| Living Area: 4.033 sq.ft          | (375 so ) | m)      |

| Living Area. | 4,055 SQ. II | (ərə sq. m) |
|--------------|--------------|-------------|
| Terrace:     | 458 sq. ft   | (43 sq.m)   |
| Total Area:  | 4,491 sq. ft | (417 sq.m)  |
|              |