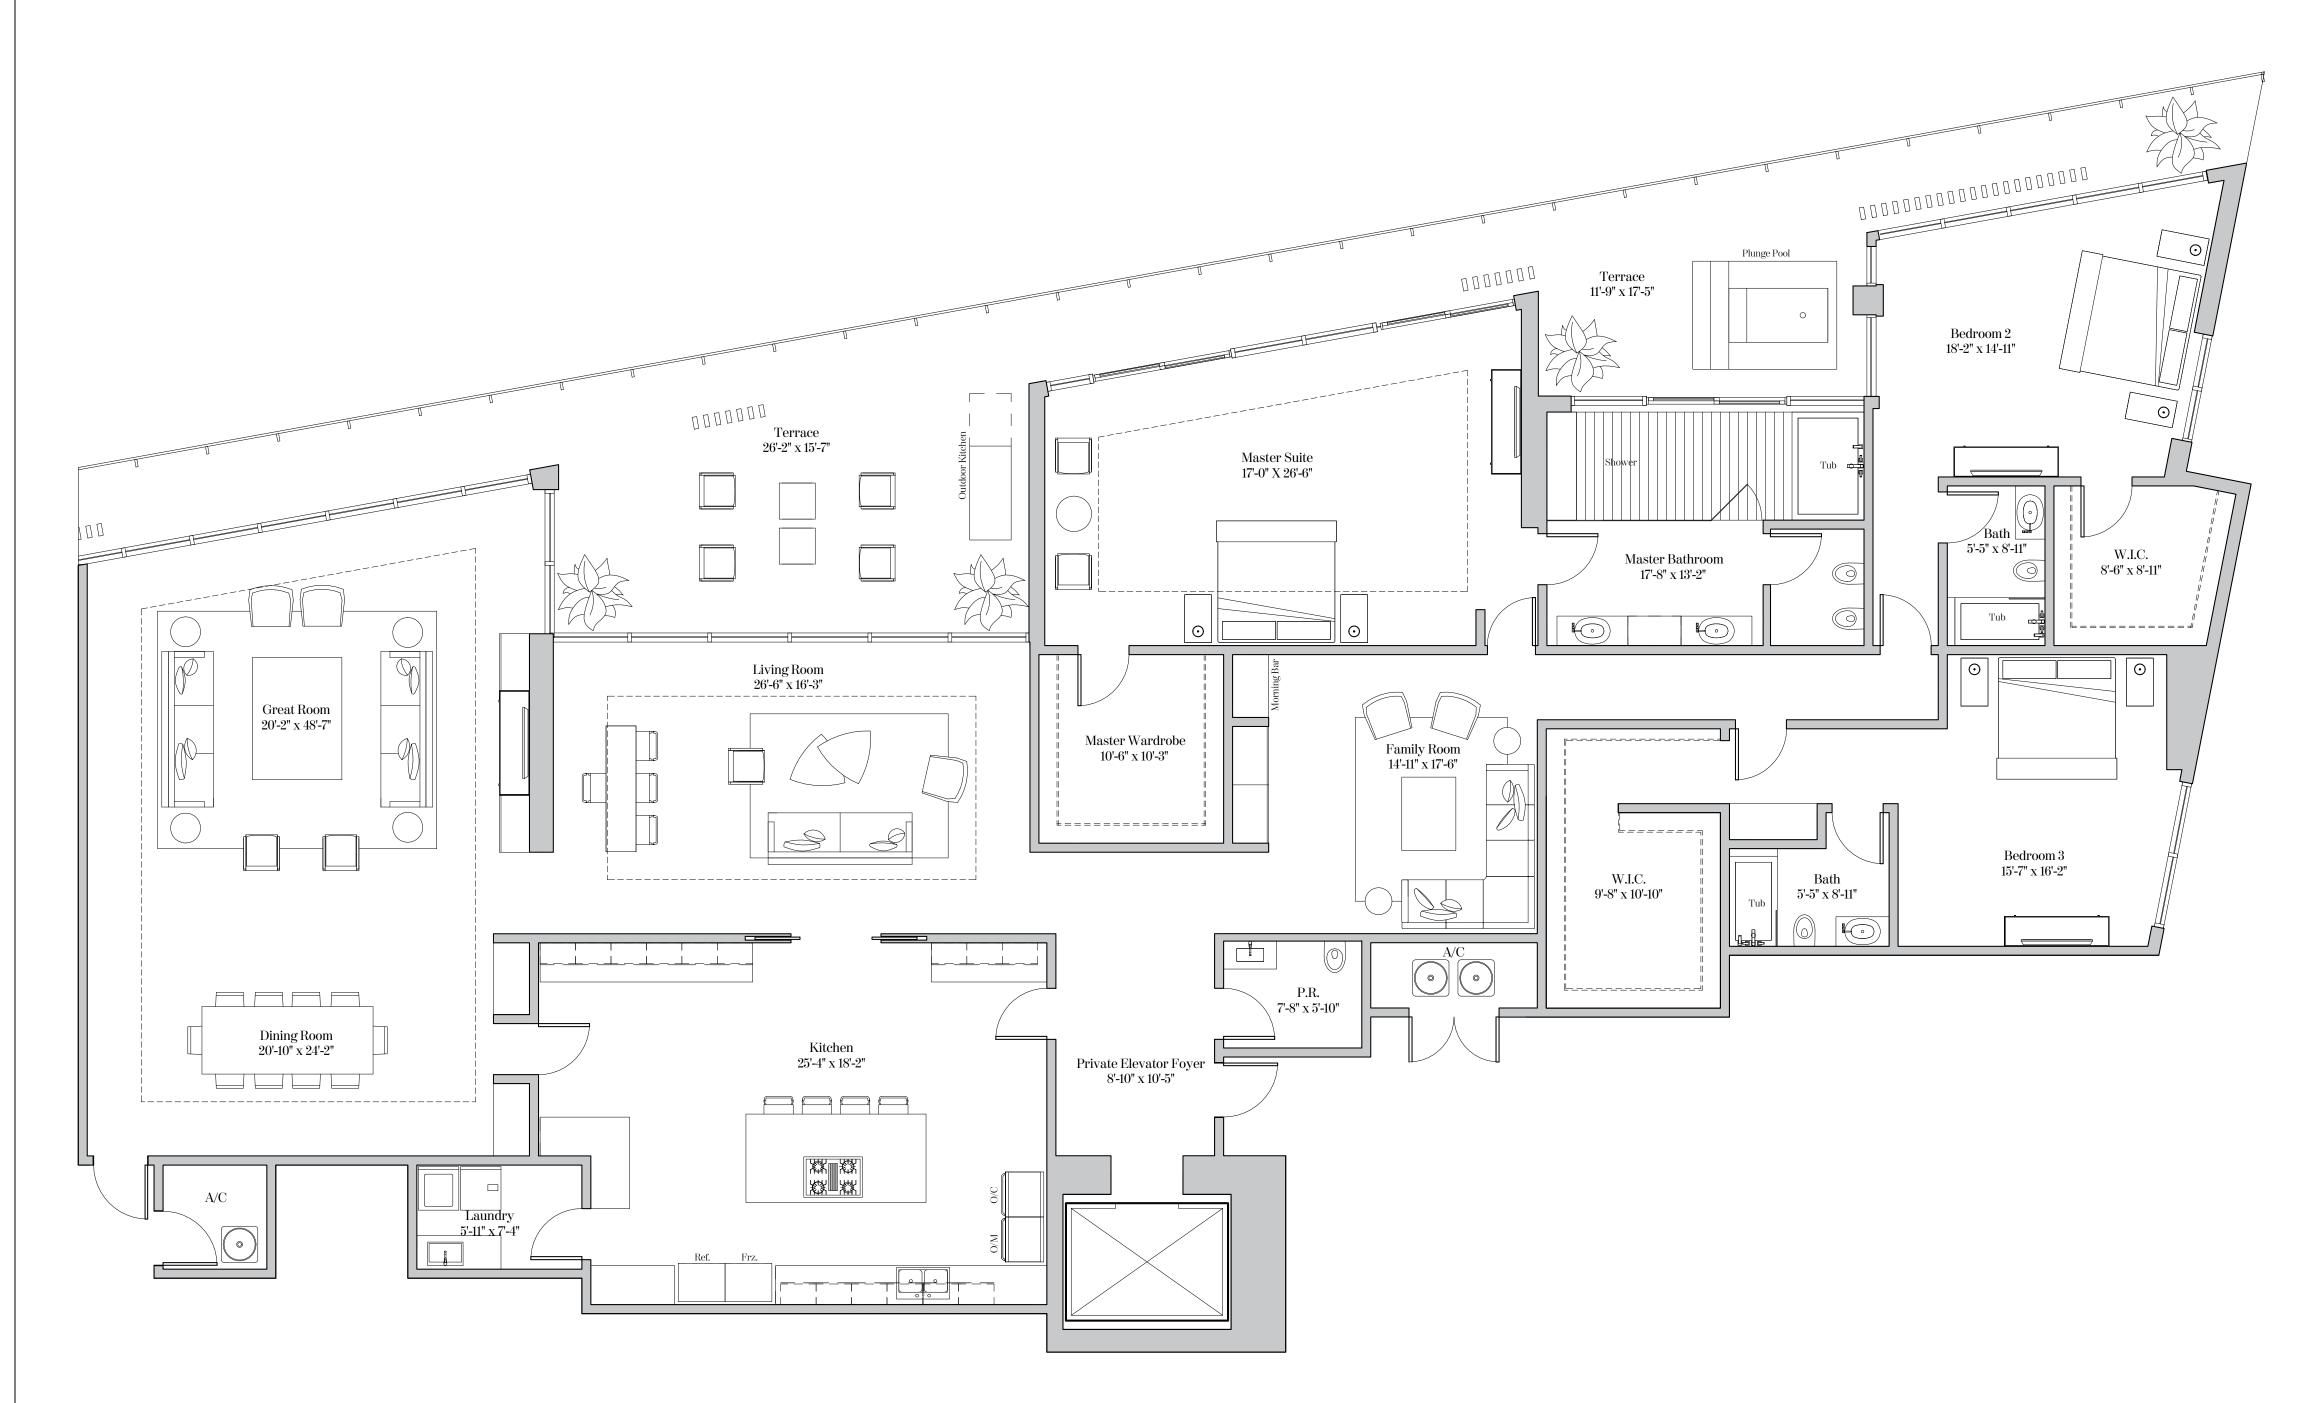

## RESIDENCE TYPE E1 3 Bedrooms | 3.5 Bathrooms | Study

| Residence 510 & 610                     |                                            |          |         |
|-----------------------------------------|--------------------------------------------|----------|---------|
| Ceiling height<br>(Master, Great Rm & I | Dining Rm):                                | 10'-0"   | (3.05m) |
| Ceiling height (All Ot                  | her Areas):                                | 9'-0"    | (2.74m) |
| Residence LPH10                         |                                            |          |         |
| Ceiling height<br>(Master, Great Rm & I | Dining Rm):                                | 11'-0"   | (3.35m) |
| Ceiling height (All Other Areas):       |                                            | 10'-0"   | (3.05m) |
| Living Area:<br>Terrace:<br>Total Area: | 3,232 sq. ft<br>372 sq. ft<br>3,604 sq. ft | (35 sq.) | m)      |

## RESIDENCE TYPE E2 3 Bedrooms | 3.5 Bathrooms | Media Room

| Residence 309 | Ceiling height: | 12'-2" (3.7 | '1m) |
|---------------|-----------------|-------------|------|
| Living Area:  | 3,193 sq. ft    | (297 sq. m) |      |
| Terrace:      | 407 sq. ft      | (38 sq. m)  |      |
| Total Area:   | 3,600 sq. ft    | (334 sq. m) |      |

| 3 Bedrooms | 3.5 Bathrooms | Study |
|------------|---------------|-------|
|------------|---------------|-------|

#### Residence 417

| Ceiling height (Great Room):      | 11'-0" | (3.35m) |
|-----------------------------------|--------|---------|
| Ceiling height (All Other Areas): | 8'-0"  | (2.44m) |
| Ceiling/Soffit height ([]):       | 7'-6"  | (2.29m) |

| Living Area: | 3,310 sq. ft | (308 sq.m) |
|--------------|--------------|------------|
| Terrace:     | 474 sq. ft   | (44 sq.m)  |
| Total Area:  | 3,784 sq. ft | (351 sq.m) |