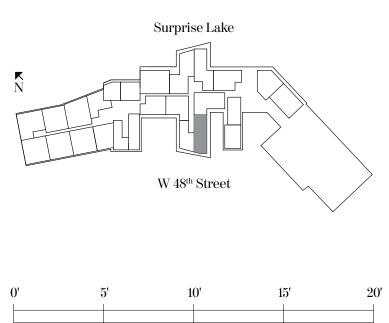

|                    |
| Residence 211 & 311                                       |                                    |                  |                    |
| Living Area:                                              | 2,949 sq. ft.                      | (274             | sq. m.)            |
| Terrace:                                                  | 601 sq. ft.                        | (56              | sq. m.)            |
| Total Area:                                               | 3,550 sq. ft.                      | (329             | sq. m.)            |

### Residence 411

| Living Area: | 2,949 sq. ft. | (274 sq. m.) |
|--------------|---------------|--------------|
| Terrace:     | 373 sq. ft.   | (35 sq. m.)  |
| Total Area:  | 3,322 sq. ft. | (309 sq. m.) |











## RESIDENCE TYPE D3 3 Bedrooms | 3.5 Bathrooms | Study

| Residence 103                           | Ceiling height:                              | 12'-2"   | (3.71m) |
|-----------------------------------------|----------------------------------------------|----------|---------|
| Living Area:<br>Terrace:<br>Total Area: | 2,848 sq. ft<br>3,173 sq. ft<br>6,021 sq. ft | (295 sq. | m)      |





\*Floor Transition Inset Detail



### **RESIDENCE TYPE D4**

3 Bedrooms | 3.5 Bathrooms

| Residence 203 | Ceiling height: | 11'-10" (3.61m) |  |
|---------------|-----------------|-----------------|--|
|               |                 |                 |  |
| Living Area:  | 3,098 sq. ft    | (288 sq. m)     |  |
| Terrace:      | 354 sq. ft      | (33 sq.m)       |  |











## RESID