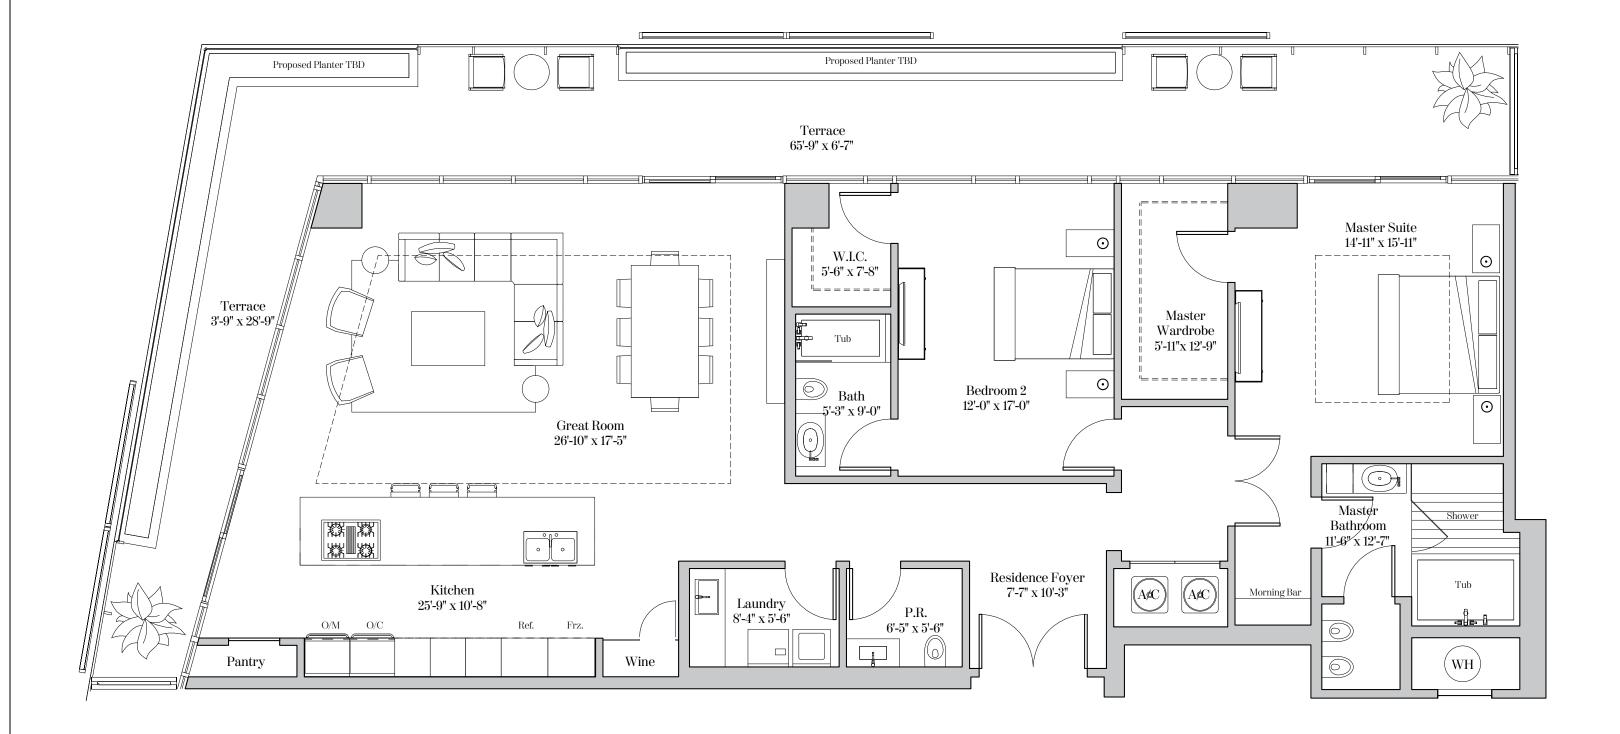

## RESIDENCE TYPE E1 3 Bedrooms | 3.5 Bathrooms | Study

| Residence 510 & 610                     |                                            |          |         |
|-----------------------------------------|--------------------------------------------|----------|---------|
| Ceiling height<br>(Master, Great Rm & I | Dining Rm):                                | 10'-0"   | (3.05m) |
| Ceiling height (All Ot                  | her Areas):                                | 9'-0"    | (2.74m) |
| Residence LPH10                         |                                            |          |         |
| Ceiling height<br>(Master, Great Rm & I | Dining Rm):                                | 11'-0"   | (3.35m) |
| Ceiling height (All Other Areas):       |                                            | 10'-0"   | (3.05m) |
| Living Area:<br>Terrace:<br>Total Area: | 3,232 sq. ft<br>372 sq. ft<br>3,604 sq. ft | (35 sq.) | m)      |