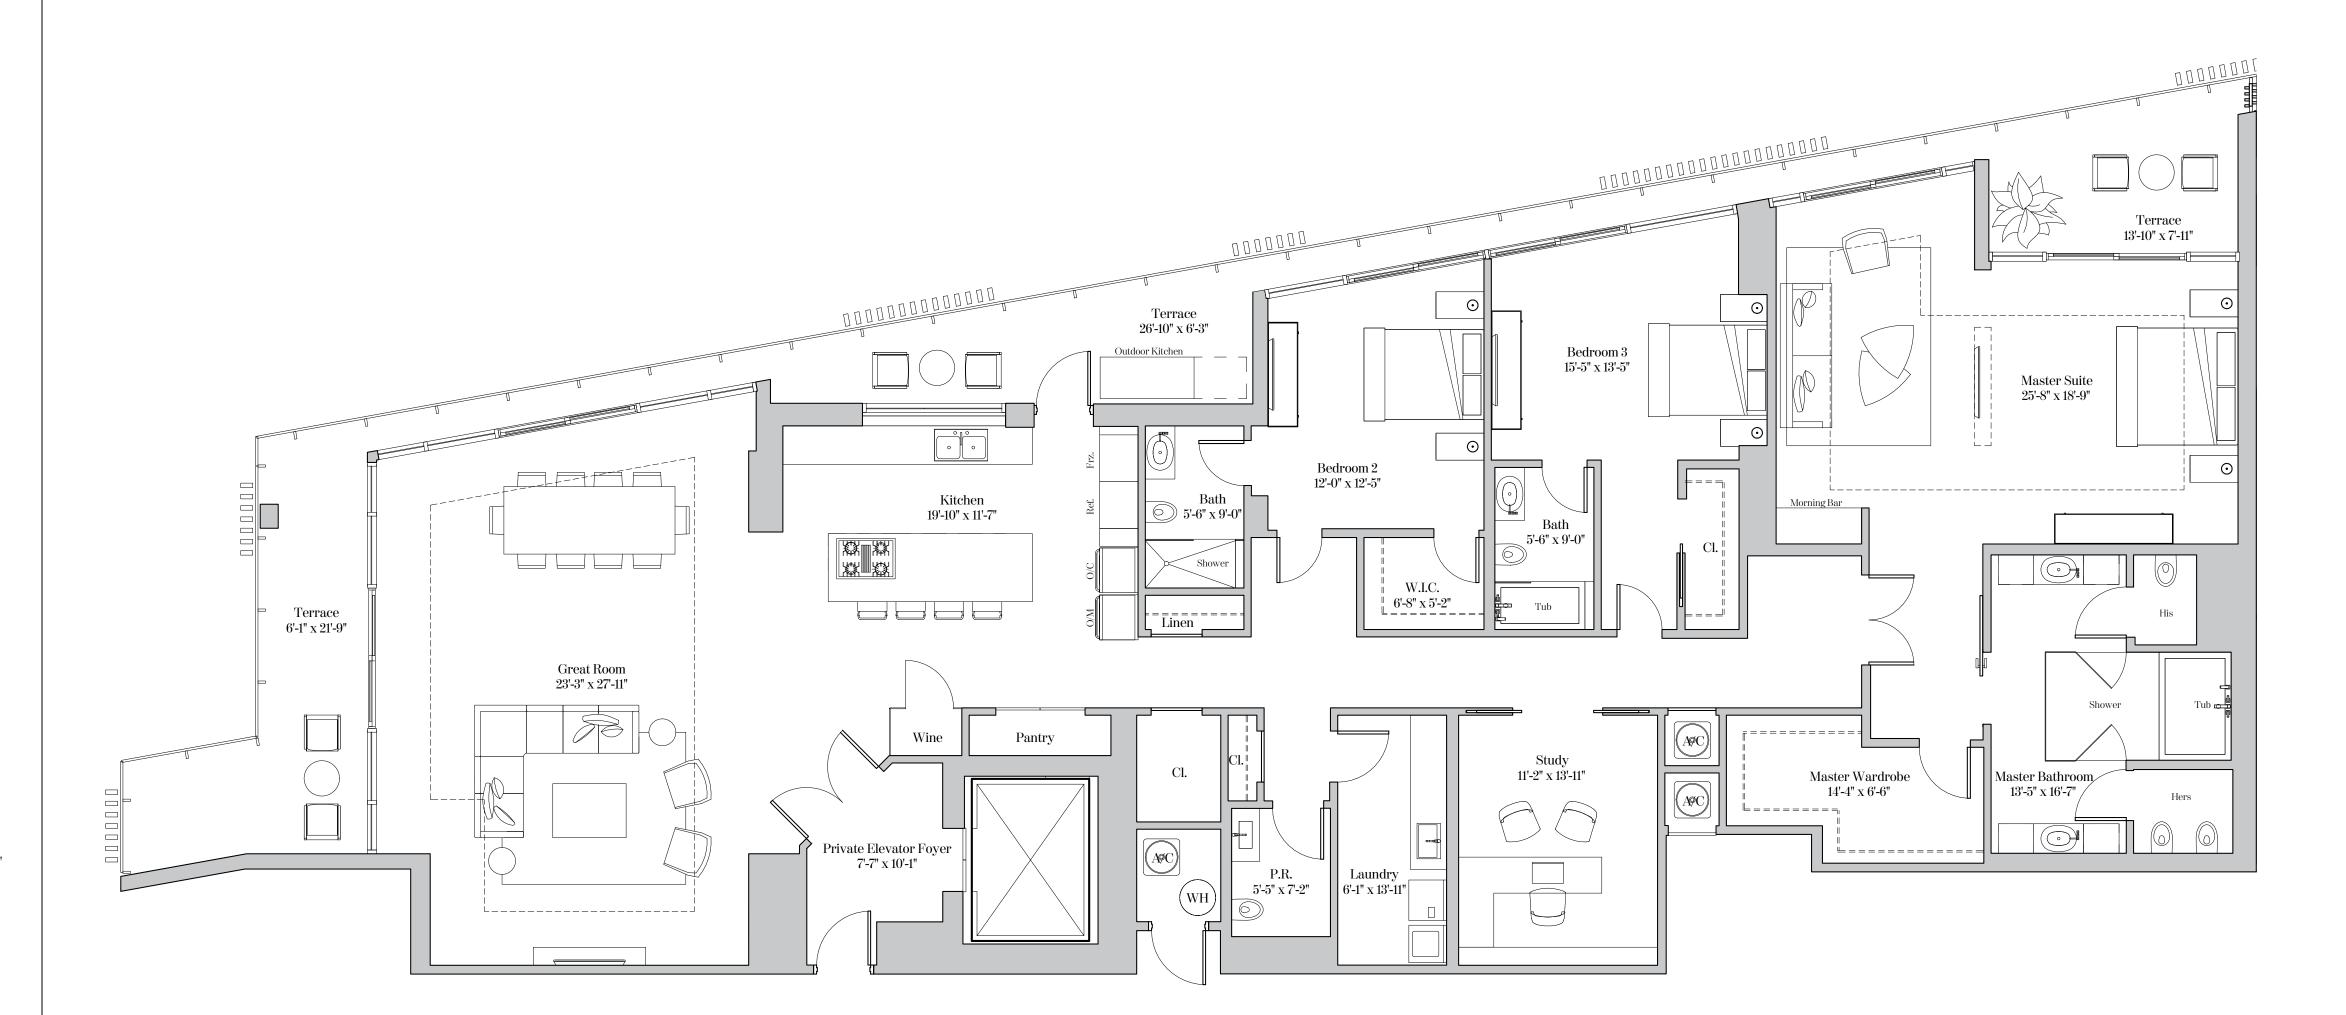

 $\odot$ \_\_\_\_\_\_  $\bigcirc$ | $\bigcirc$ His Wardrobe Hers 10'-6" x 7'-4" 🗖 🗘 Tub Show Morning Bar Master Bathroom 15'-0" x 16'-0" His Frz. Ref. ---- $\bigcirc$ A/C ( ) Her Wardrobe 4"-6" x 13'-6" WH  $\models$  = = = = = Cl. Study 14'-9" x 11'-3" P.R. 6'-8" x 7'-0"  $\bigcirc$ Wine