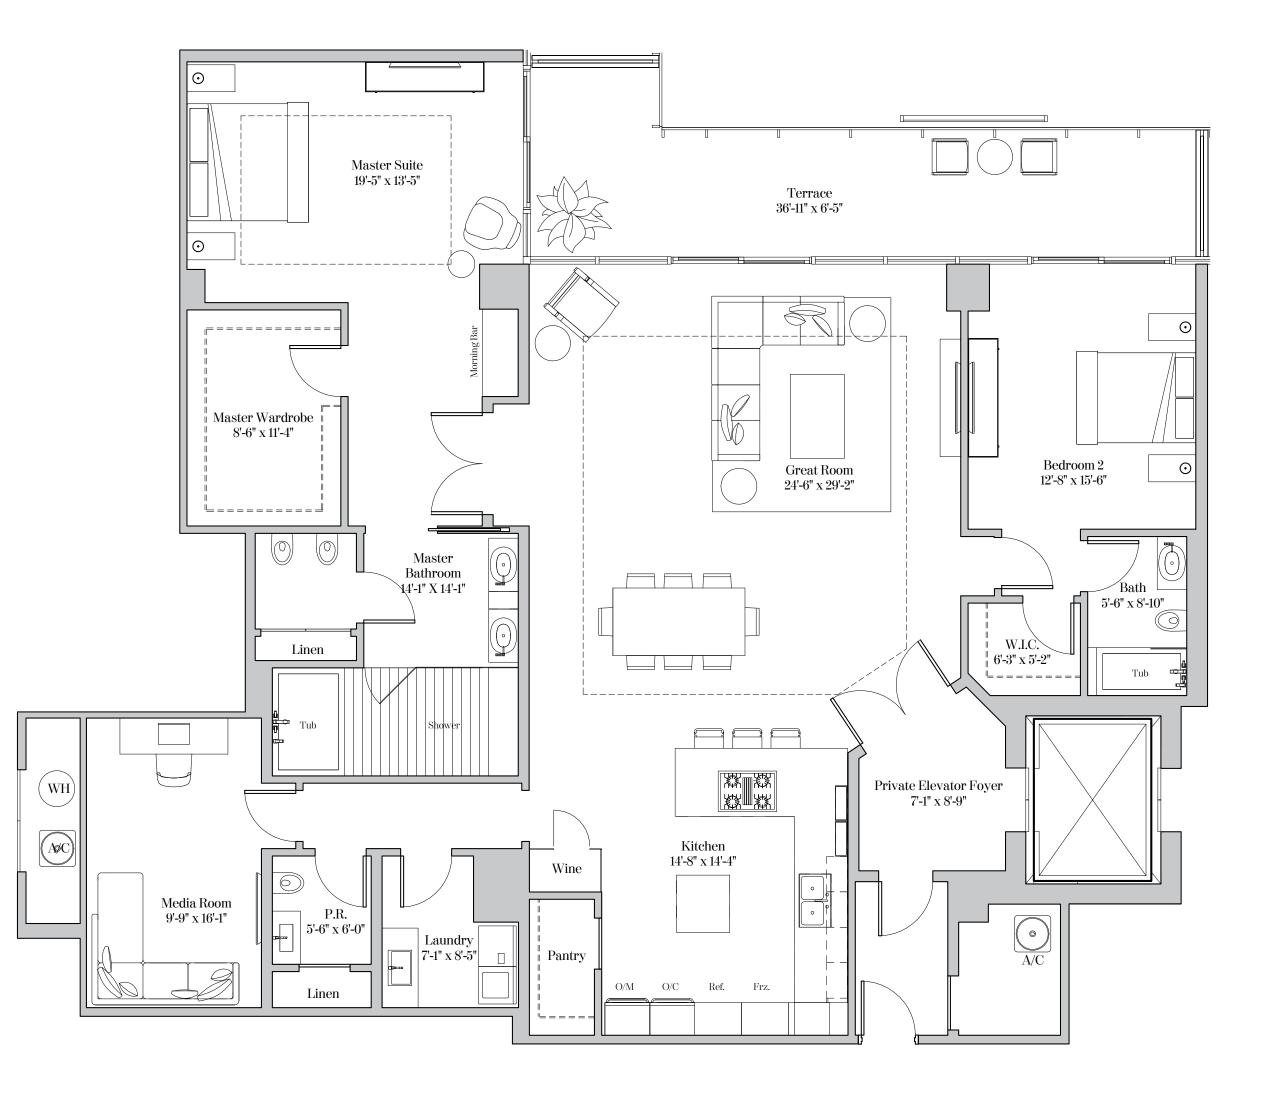

### RESIDENCE TYPE E4 3 Bedrooms | 3.5 Bathrooms | Study

| Residence 521, 621 &<br>Ceiling height (Master<br>Ceiling height (All Ot | r & Great Rm):               | 10'-0"<br>9'-1" | (3.05m)<br>(2.77m) |
|--------------------------------------------------------------------------|------------------------------|-----------------|--------------------|
| Residence LPH21                                                          |                              |                 |                    |
| Ceiling height (Maste                                                    | r & Great Rm):               | 10'-0"          | (3.05m)            |
| Ceiling height (All Of                                                   | ther Areas):                 | 9'-0"           | (2.74m)            |
| Residence 521<br>Living Area:                                            | 3,418 sq. ft                 | ` 1             | ,                  |
| Terrace:<br>Total Area:                                                  | 1,702 sq. ft<br>5,120 sq. ft | ` 1             | ,                  |
| Residence 621,<br>Living Area:<br>Terrace:<br>Total Area:                |                              | (45 sq.         | m)                 |