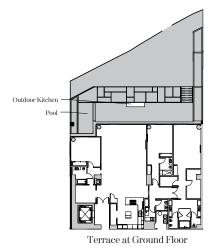

| 3,392 sq. ft | (315 sq.m) |
|----------------------------------------------------|--------------|------------|
| Terrace:                                           | 1,780 sq. ft | (165 sq.m) |
| Total Area:                                        | 5,172 sq. ft | (480 sq.m) |
| Residence 127 does not include a private elevator. |              |            |

### Residence 327

| Living Area: | 3,546 sq. ft | (329 sq.m) |
|--------------|--------------|------------|
| Terrace:     | 328 sq. ft   | (30 sq.m)  |
| Total Area:  | 3,874 sq. ft | (360 sq.m) |

### Residence 227 & 427

| Living Area: | 3,546 sq. ft | (329 sq.m) |
|--------------|--------------|------------|
| Terrace:     | 437 sq. ft   | (41 sq.m)  |
| Total Area:  | 3,983 sq. ft | (370 sq.m) |













3 Bedrooms | 3.5 Bathrooms | Study & Family

| Residence 527 & 627<br>Ceiling height (Master | • & Great Rm): | 10'-0"    | (3.05m) |
|-----------------------------------------------|----------------|-----------|---------|
| Ceiling height (All Ot                        | her Areas):    | 9'-0"     | (2.74m) |
| Residence LPH27                               |                |           |         |
| Ceiling height (Master                        | • & Great Rm): | 11'-0"    | (3.35m) |
| Ceiling height (All Ot                        | her Areas):    | 10'-0"    | (3.05m) |
|                                               |                |           |         |
| Residence 527                                 |                |           |         |
| Living Area: