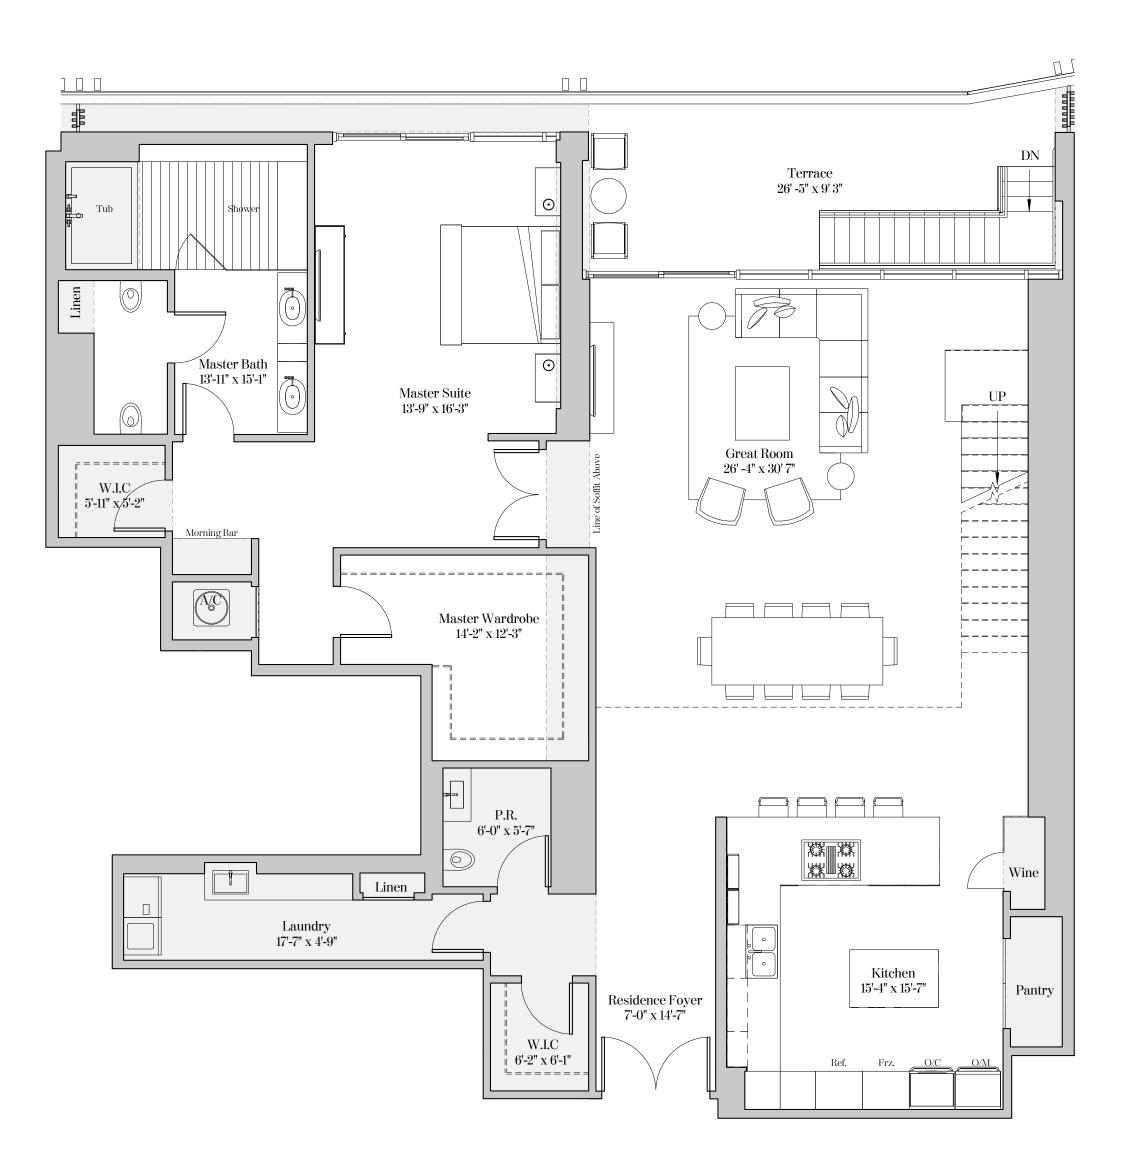

## Terrace 26'-6" x 15'-2" \_\_\_\_\_ -----R UP VO Great Room 20'-4" x 30'-7" . \_ \_ \_ \_ \_ ------------\_\_\_\_\_ ------Wine Residence Foyer 7'-0" x 14'-6" Pantry Kitchen 15'-4" x 15'-7" O/M O/C Frz. Ref.