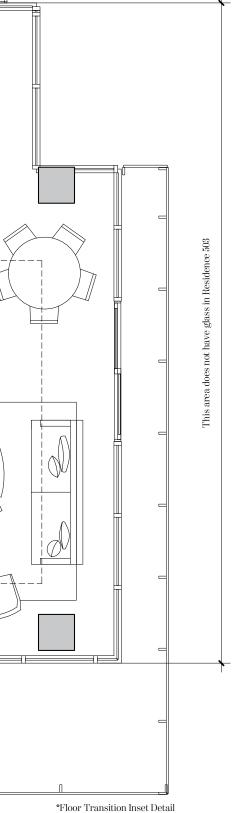

# LIONHEART CAPITAL

\*Floor Transition Inset Detail

| <b>Residence 418 &amp; 420</b>    |        |         |
|-----------------------------------|--------|---------|
| Ceiling height (Great Room):      | 11'-0" | (3.35m) |
| Ceiling height (All Other Areas): | 8'-0"  | (2.44m) |
| Ceiling/Soffit height ([]):       | 7'-6"  | (2.29m) |
|                                   |        |         |

\*Floor Transition Inset Detail