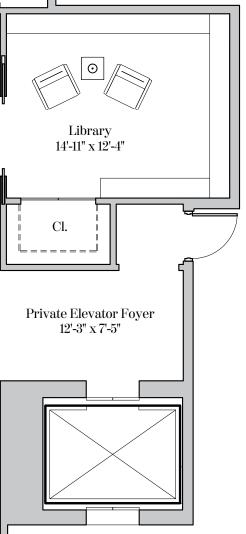

| Residence 512 & 61<br>Ceiling height<br>(Master, Great Rm &<br>Ceiling height (All | & Family Rm): |          | (3.05m)<br>(2.74m) |
|------------------------------------------------------------------------------------|---------------|----------|--------------------|
| Residence LPH12                                                                    |               |          |                    |
| Ceiling height<br>(Master, Great Rm d                                              | & Family Rm): | 11'-0"   | (3.35m)            |
| Ceiling height (All Other Areas):                                                  |               | 10'-0"   | (3.05m)            |
| Residence 512 a                                                                    | & LPH12       |          |                    |
| Living Area:                                                                       | 4,380 sq. ft  | (407 sq. | m)                 |
| Terrace:                                                                           | 882 sq. ft    | (82 sq.  | m)                 |
| Total Area:                                                                        | 5,262 sq. ft  | (488 sq. | m)                 |
| Residence 612                                                                      |               |          |                    |
| Living Area:                                                                       | 4,347 sq. ft  | (404 sq. | m)                 |
| Terrace:                                                                           | 755 sq. ft    | (54 sq.  | m)                 |
| Total Area:                                                                        | 5,102 sq. ft  | (477 sq. | m)                 |