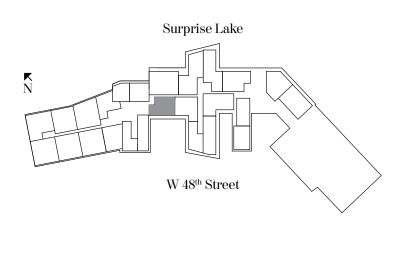

#### RESIDENCE TYPE L1-B 2 Bedrooms | 2.5 Bathrooms | Study

| 2 Bedrooms   2.5 Bathrooms   Study           |                                     |                    |         |  |
|----------------------------------------------|-------------------------------------|--------------------|---------|--|
| Residence 125                                |                                     |                    |         |  |
| Ceiling height                               |                                     | 10' 9"             | (2.00m) |  |
| (Bedrooms, Great Rm                          | & Dining Rm):                       | 10'-2"             | (3.09m) |  |
| Ceiling height (All Ot                       | her Areas):                         | 9'-2"              | (2.79m) |  |
| Residence 325                                |                                     |                    |         |  |
| Ceiling height First L                       | ovol                                |                    |         |  |
| (Great Rm & Dining F                         |                                     | 10'-2"             | (3.09m) |  |
| Ceiling height First L<br>(All Other Areas): | evel                                | 9'-2"              | (2.79m) |  |
| Ceiling height Second<br>(Master & Bedroom): |                                     | 8'-9"              | (2.67m) |  |
| Ceiling height Second<br>(All Other Areas):  | l Level                             | 7'-10"             | (2.39m) |  |
| Residence 125:                               |                                     |                    |         |  |
| Living Area:                                 | 2,664 sq. ft                        | (247 sq.           | m)      |  |
| Terrace:                                     | 720 sq. ft                          |                    | ,       |  |
| Total Area:                                  | 3,384 sq. ft                        | (314 sq.           | m)      |  |
|                                              |                                     |                    |         |  |
| Residence 325:                               |                                     |                    |         |  |
| Living Area:                                 | 2,686 sq. ft                        | (249 sq.           | m)      |  |
| Terrace:                                     | 386 sq. ft                          | (36 sq.            | m)      |  |
| Total Area:                                  | 3,072 sq. ft                        | (285 sq.           | m)      |  |
|                                              | ace at First Floor<br>Surprise Lake | Outdoor<br>Kitchen |         |  |
| Ň                                            |                                     |                    |         |  |