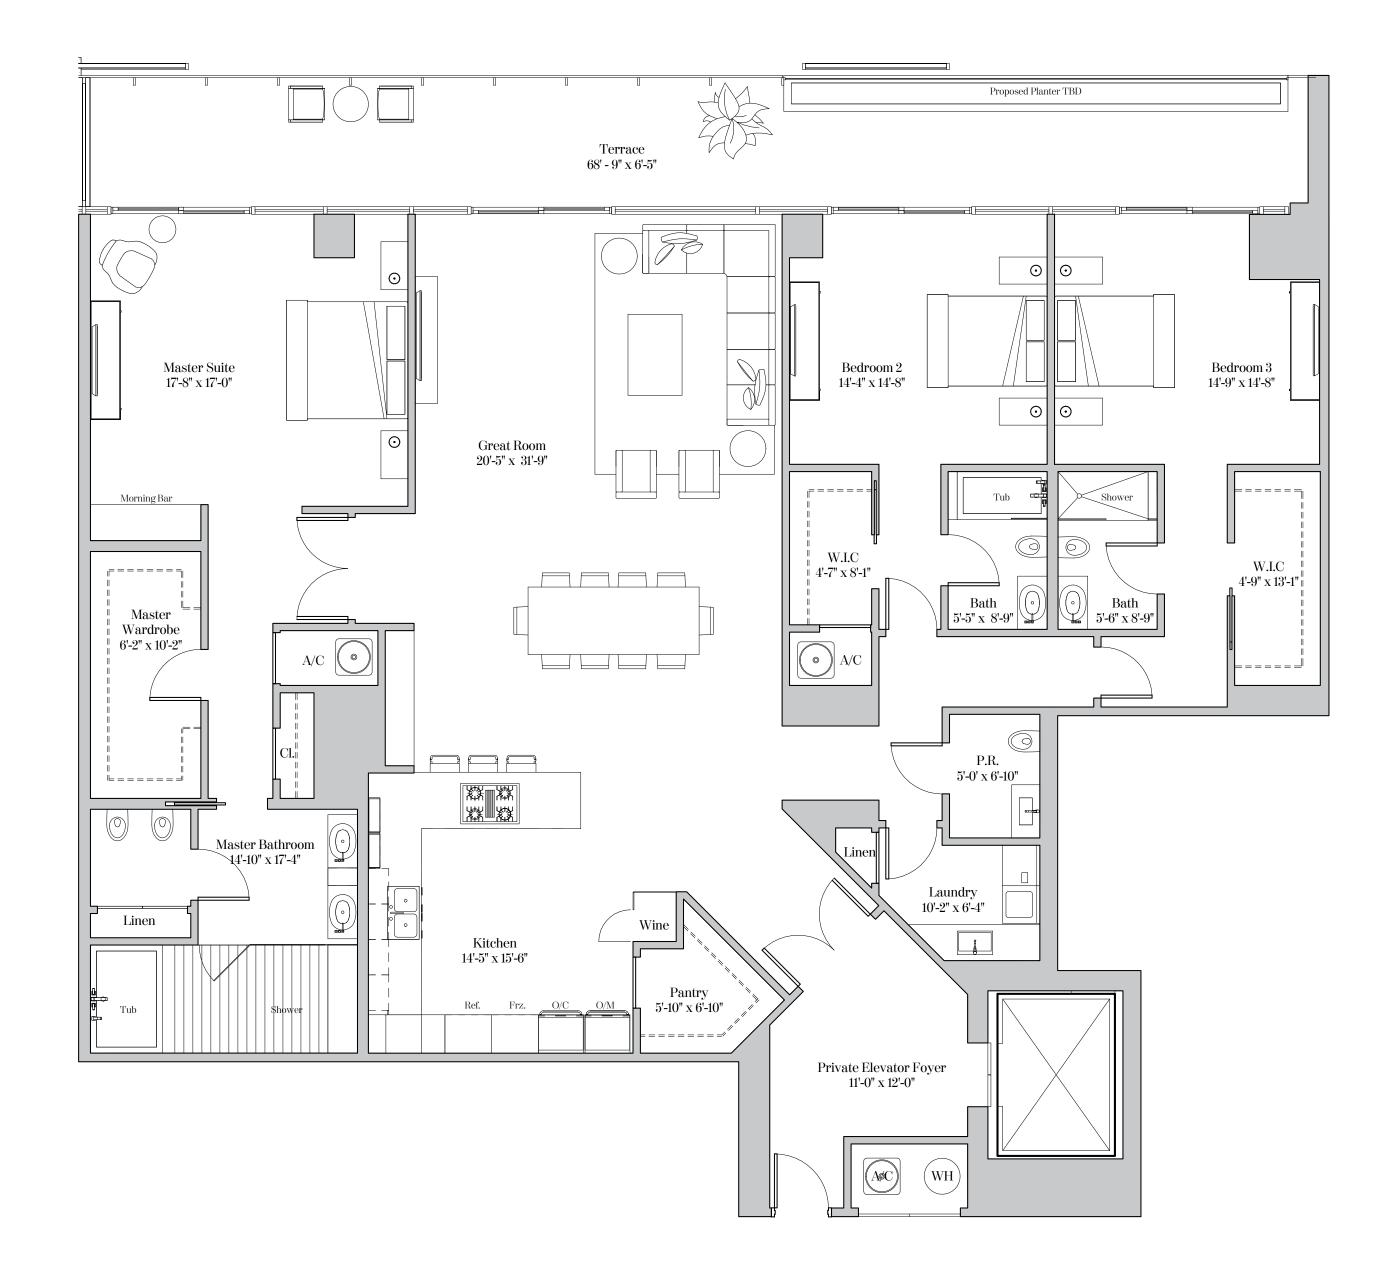

### RESIDENCE TYPE E4 3 Bedrooms | 3.5 Bathrooms | Study

| Residence 521, 621 &<br>Ceiling height (Master<br>Ceiling height (All Ot | r & Great Rm):               | 10'-0"<br>9'-1" | (3.05m)<br>(2.77m) |
|--------------------------------------------------------------------------|------------------------------|-----------------|--------------------|
| Residence LPH21                                                          |                              |                 |                    |
| Ceiling height (Maste                                                    | r & Great Rm):               | 10'-0"          | (3.05m)            |
| Ceiling height (All Of                                                   | ther Areas):                 | 9'-0"           | (2.74m)            |
| Residence 521<br>Living Area:                                            | 3,418 sq. ft                 | ` 1             | ,                  |
| Terrace:<br>Total Area:                                                  | 1,702 sq. ft<br>5,120 sq. ft | ` 1             | ,                  |
| Residence 621,<br>Living Area:<br>Terrace:<br>Total Area:                |                              | (45 sq.         | m)                 |

### 3 Bedrooms | 4.5 Bathrooms | Library

| 3 Deuroonis            | 4.5 Datim00III | s   Librai | у        |
|------------------------|----------------|------------|----------|
| Residence 520, 620 &   | 720            |            |          |
| Ceiling height (Master | • & Great Rm): | 10'-0"     | (3.05m)  |
| Ceiling height (All Ot | her Areas):    | 9'-1"      | (2.77m)  |
| Residence LPH20        |                |            |          |
| Ceiling height (Master | • & Great Rm): | 10'-0"     | (3.05m)  |
| Ceiling height (All Ot | her Areas):    | 9'-0"      | (2.74m)  |
|                        |                |            |          |
| Residence 520          |                |            |          |
| Living Area:           | 3,431 sq. ft   | (319 sq.   | m)       |
| Terrace:               | 3,488 sq. ft   | (324 sq.   | m)       |
| Total Area:            | 6,919 sq. ft   | (643 sq.   | m)       |
| Residence 620,         | 720 & LPH20    |            |          |
| Living Area:           |                | (310 so    | m)       |
| Terrace:               | · •            | ` •        | <i>,</i> |
| rerrace:               | 4ZU SO. H.     | 159 SO.    | ((())    |