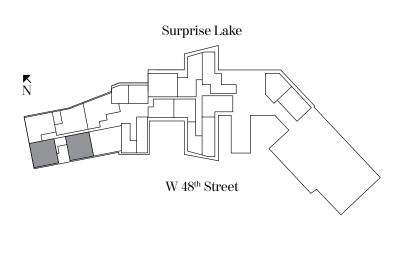

10'

3/16" = 1'-0"

15'

20'

## 0' 5' 10' 3/16" = 1'-0"

W 48<sup>th</sup> Street

20'

15'