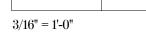

 $\odot$ \_\_\_\_\_\_  $\bigcirc$ | $\bigcirc$ His Wardrobe Hers 10'-6" x 7'-4" 🗖 🗘 Tub Show Morning Bar Master Bathroom 15'-0" x 16'-0" His Frz. Ref. ---- $\bigcirc$ A/C ( ) Her Wardrobe 4"-6" x 13'-6" WH  $\models$  = = = = = Cl. Study 14'-9" x 11'-3" P.R. 6'-8" x 7'-0"  $\bigcirc$ Wine