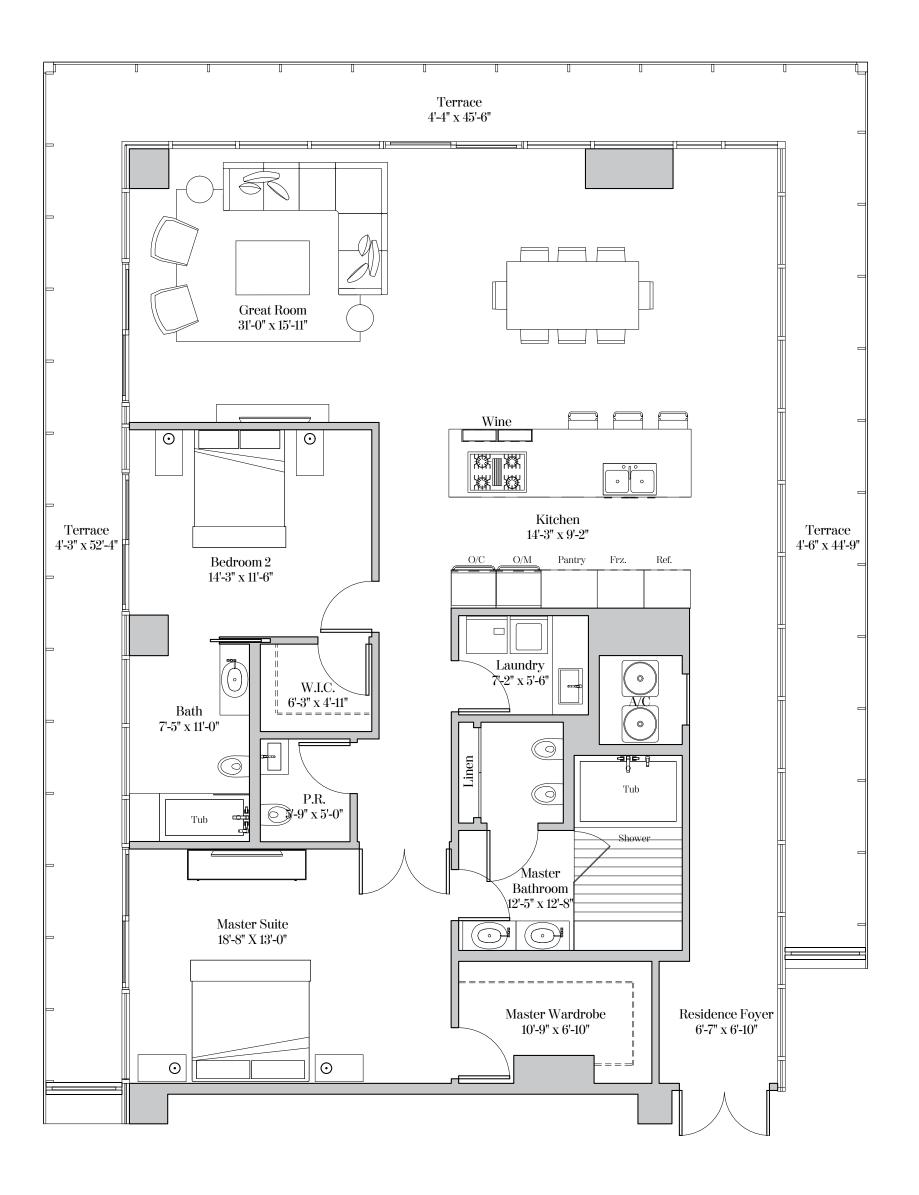

## RESIDENCE TYPE A1

### 1 Bedrooms | 1.5 Bathrooms

| Residence 408<br>Ceiling height (Maste<br>Ceiling height (All O | ,            | 10'-3"<br>9'-3" | (3.12m)<br>(2.81m) |
|-----------------------------------------------------------------|--------------|-----------------|--------------------|
| Living Area:                                                    | 1,351 sq. ft | (126 sq. )      | m)                 |
| Terrace:                                                        | 522 sq. ft   | (48 sq. )       |                    |
| Total Area:                                                     | 1,873 sq. ft | (174 sq. )      |                    |