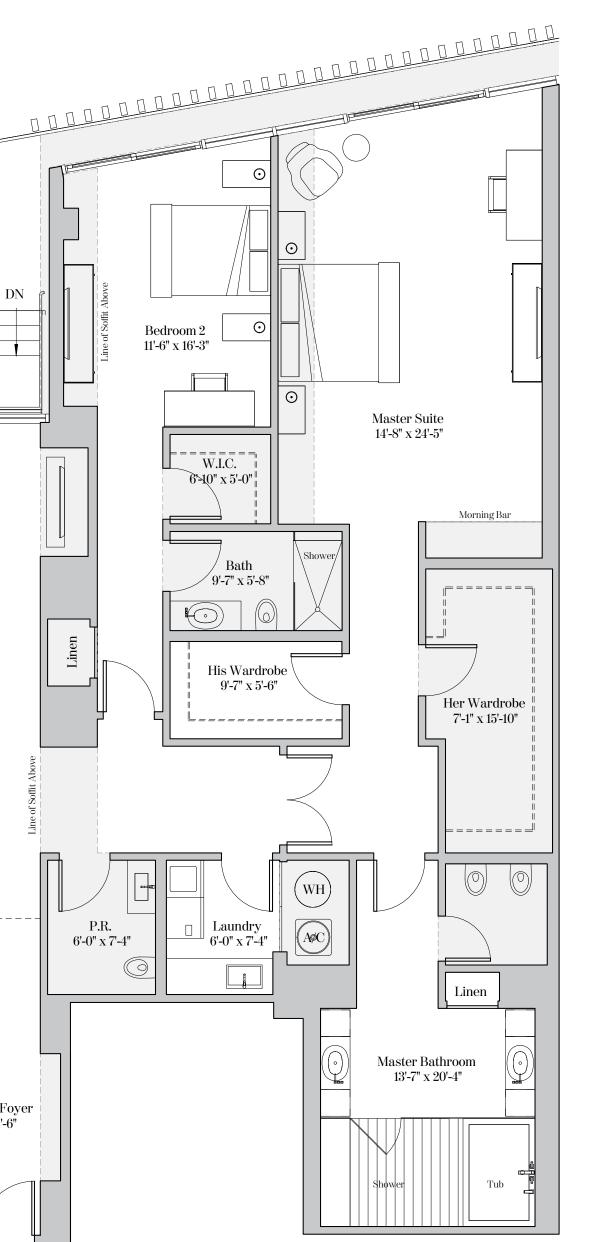

#### RESIDENCE TYPE L4-B 3 Bedrooms | 35 Bathrooms | Loft

| 3 Bedrooms | 3.5 Bathrooms | Loft |
|------------|---------------|------|
|            |               |      |

| Residence 218, 219, 220 & 319     |          |         |
|-----------------------------------|----------|---------|
| Ceiling height (Great Room):      | 16'-0"   | (4.88m) |
| Ceiling height (All Other Areas): | 8'-0"    | (2.44m) |
| Ceiling/Soffit height ([[]]):     | 7'-6"    | (2.29m) |
|                                   |          |         |
| Residence 218                     |          |         |
| Living Area: 3,292 sq. ft         | (306 sq. | m)      |
| Terrace: 333 sq. ft               | (31 sq.  | m)      |
| Total Area: 3,625 sq. ft          | (337 sq. | m)      |
|                                   |          |         |
| Residence 219                     |          |         |
| Living Area: 3,275 sq. ft         | (304 sq. | m)      |
| Terrace: 264 sq. ft               | (25 sq.  | m)      |
| Total Area: 3,539 sq. ft          | (329 sq. | m)      |
|                                   |          |         |
| Residence 220                     |          |         |
| Living Area: 3,342 sq. ft         | (310 sq. | m)      |
| Terrace: 332 sq. ft               | (31 sq.  | m)      |
| Total Area: 3,674 sq. ft          | (341 sq. | m)      |
|                                   |          |         |
| Residence 319                     |          |         |
| Living Area: 3,304 sq. ft         | (307 sq. | m)      |
| Terrace: 325 sq. ft               | (30 sq.  | m)      |
| Total Area: 3,629 sq. ft          | (337 sq. | m)      |
|                                   |          |         |

#### RESIDENCE TYPE L5-B 3 Bedrooms | 3.5 Bathrooms | Loft

# Residence 22316'-0"Ceiling height (Great Room):16'-0"Ceiling height (All Other Areas):8'-0"Ceiling/Soffit height (\_\_\_\_):7'-6"(2.29m)

| Living Area: | 3,295 sq. ft | (306 sq.m) |
|--------------|--------------|------------|
| Terrace:     | 1,004 sq. ft | (93 sq.m)  |
| Total Area:  | 4,299 sq. ft | (399 sq.m) |