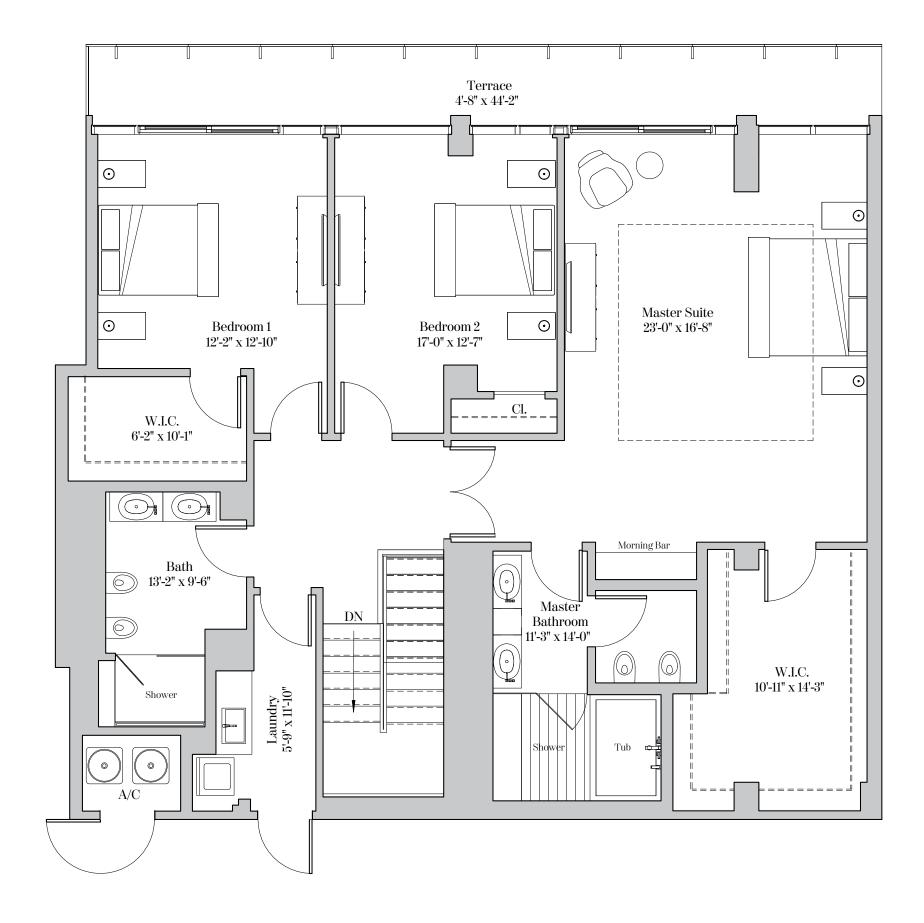

### RESIDENCE TYPE B1 2 Bedrooms | 2.5 Bathrooms

### Residence 215 & 315

| Ceiling height (Master<br>Ceiling height (All Ot                        |                                            | 10'-2"<br>9'-2"                       | (3.10m)<br>(2.79m) |
|-------------------------------------------------------------------------|--------------------------------------------|---------------------------------------|--------------------|
| Residence 415 & LPF<br>Ceiling height (Master<br>Ceiling height (All Ot | r & Great Rm):                             | 9'-6"<br>8'-8"                        | (2.90m)<br>(2.64m) |
| Living Area:<br>Terrace:<br>Total Area:                                 | 1,934 sq. ft<br>375 sq. ft<br>2,309 sq. ft | (180 sq. 1<br>(35 sq. 1<br>(214 sq. 1 | m)<br>m)           |