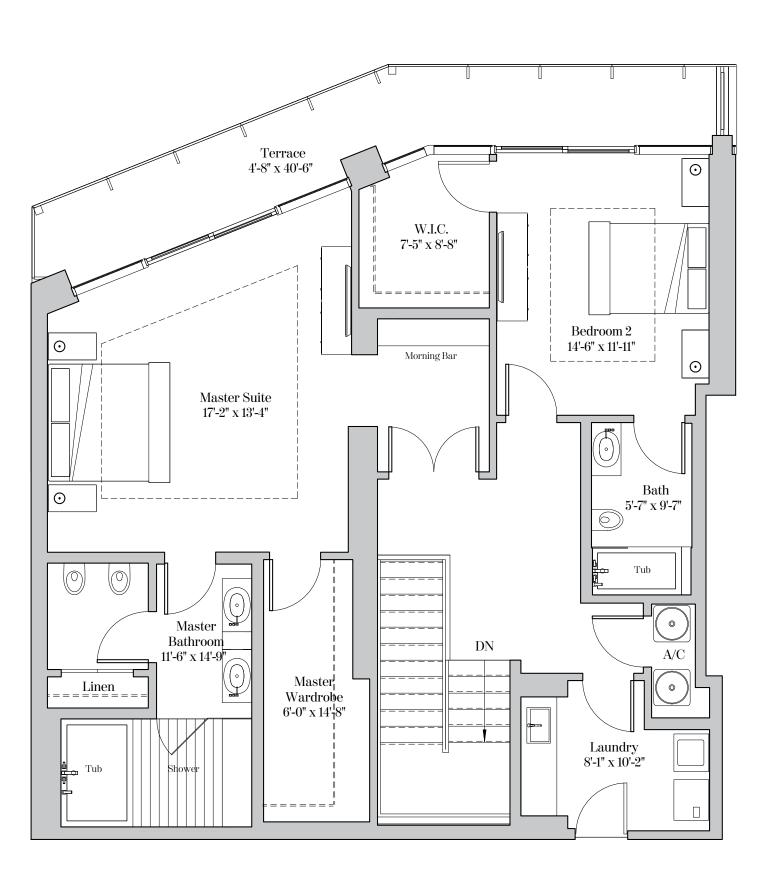

### **RESIDENCE TYPE D1**

3 Bedrooms | 3.5 Bathrooms

| Residence 210 | Ceiling height: | 12'-2" | (3.71m) |
|---------------|-----------------|--------|---------|
| Residence 310 | Ceiling height: | 12'-2" | (3.71m) |

#### Residence 410

| Ceiling height (Master & Great Rm):                         | 10'-0"   | (3.05m) |
|-------------------------------------------------------------|----------|---------|
| Ceiling height (All Other Areas):                           | 9'-0"    | (2.74m) |
| Dotted lines depict the increased ceiling height on 4th flo | or only. |         |

| Living Area: | 2,634 sq. ft | (245 sq. m) |
|--------------|--------------|-------------|
| Terrace:     | 244 sq. ft   | (23 sq. m)  |
| Total Area:  | 2,878 sq. ft | (267 sq.m)  |

Proposed Planter TBD Terrace 40'-11" x 6'-5 0 0 0 0 Bedroom 2 12'-0" x 17'-8" 0 0 0 0  $\odot$ 0 0 0 0 Bedroom 3 12'-4" x 14'-1" \_Cl. JQ  $\odot$ Bath 8'-7" x 5'-5" Tub  $(\bigcirc)$ Bath 6'-0" x 9'-6" W.I.C. 5'-5" x 9'-2" (AøC) (AøC) Tub Private Elevator Foyer 8'-3" x 8'-3"