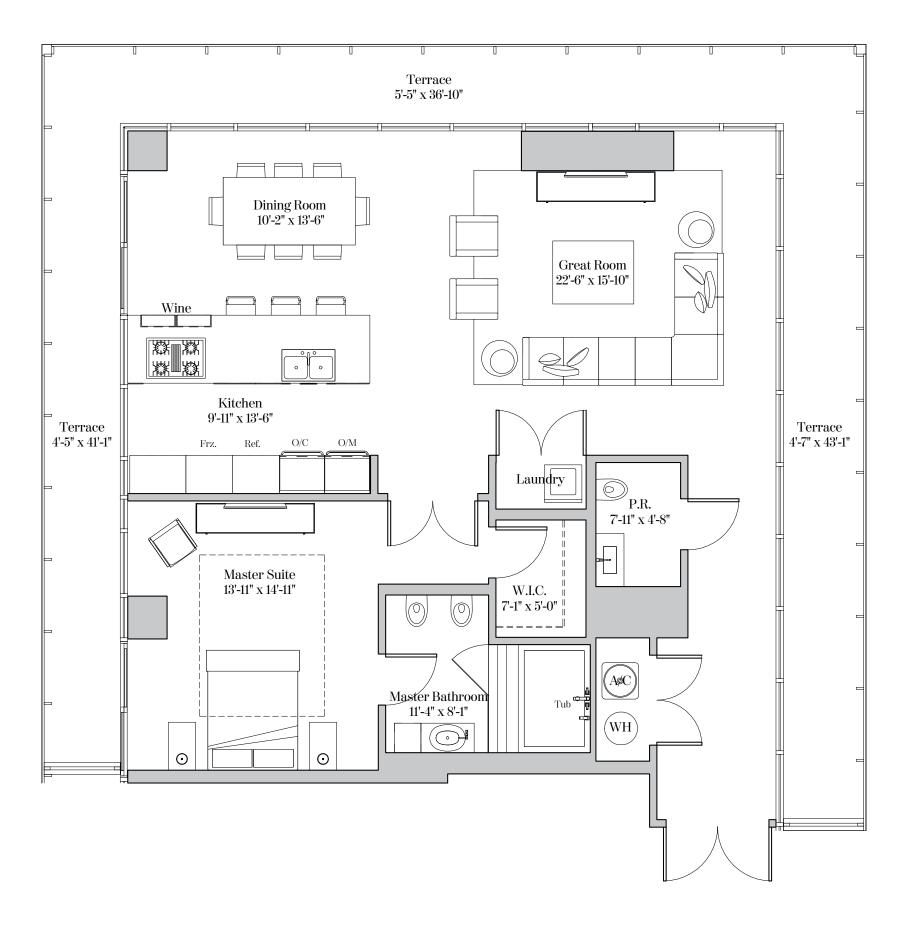

## RESIDENCE TYPE A1

### 1 Bedrooms | 1.5 Bathrooms

| Residence 408<br>Ceiling height (Maste<br>Ceiling height (All O | ,            | 10'-3"<br>9'-3" | (3.12m)<br>(2.81m) |
|-----------------------------------------------------------------|--------------|-----------------|--------------------|
| Living Area:                                                    | 1,351 sq. ft | (126 sq. )      | m)                 |
| Terrace:                                                        | 522 sq. ft   | (48 sq. )       |                    |
| Total Area:                                                     | 1,873 sq. ft | (174 sq. )      |                    |