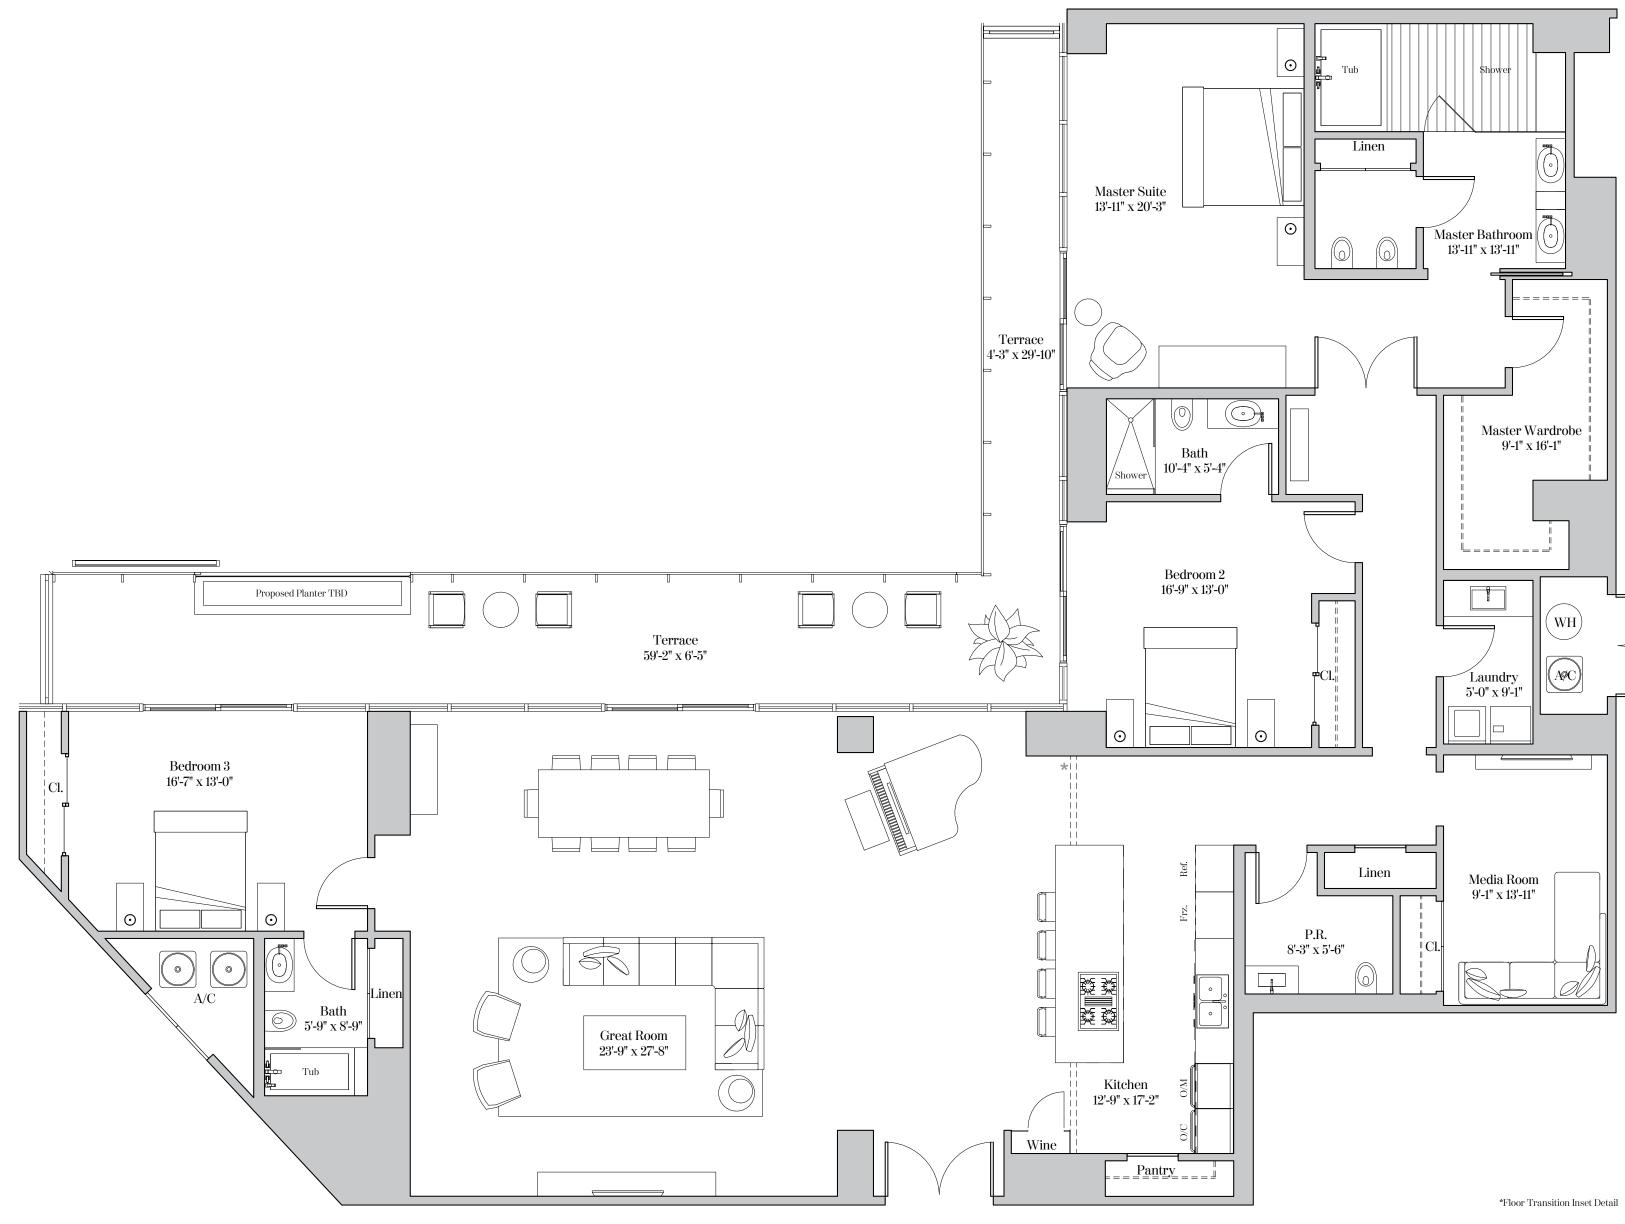

## RESIDENCE TYPE A1

### 1 Bedrooms | 1.5 Bathrooms

| Residence 408<br>Ceiling height (Maste<br>Ceiling height (All O | ,            | 10'-3"<br>9'-3" | (3.12m)<br>(2.81m) |
|-----------------------------------------------------------------|--------------|-----------------|--------------------|
| Living Area:                                                    | 1,351 sq. ft | (126 sq. )      | m)                 |
| Terrace:                                                        | 522 sq. ft   | (48 sq. )       |                    |
| Total Area:                                                     | 1,873 sq. ft | (174 sq. )      |                    |