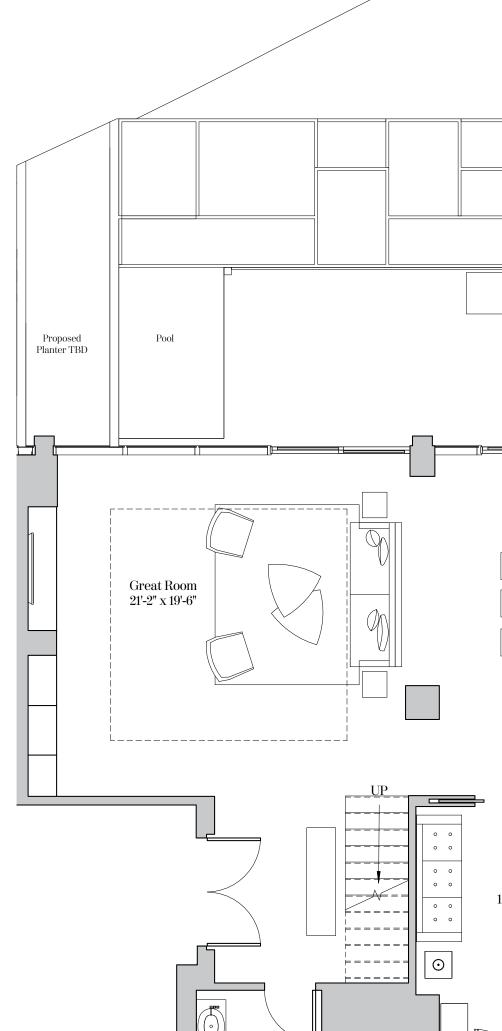

|        |         |  |

| Living in eas | <b>_</b> ,010 04110 | (=0, 54.11) |  |
|---------------|---------------------|-------------|--|
| Terrace:      | 1,403 sq. ft        | (130 sq.m)  |  |
| Total Area:   | 4,281 sq. ft        | (398 sq.m)  |  |
|               |                     |             |  |



Terrace at Ground Floor (54'-3" x 26'-0")









#### RESIDENCE TYPE L3-B1 3 Bedrooms | 3 Bathrooms | Study

Residence 126

| Ceiling height (Master & Great Rm): | 10'-2" | (3.09m) |
|-------------------------------------|--------|---------|
| Ceiling height (All Other Areas):   | 9'-2"  | (2.74m) |

| Living Area: | 3,084 sq. ft | (287 sq.m) |
|--------------|--------------|------------|
| Terrace:     | 1,025 sq. ft | (95 sq.m)  |
| Total Area:  | 4,109 sq. ft | (382 sq.m) |





Bath 7'-0" x 13'-0"

Shower







#### RESIDENCE TYPE L3-B2 3 Bedrooms | 4 Bathrooms | Study

| Residence 326                                     |        |         |
|---------------------------------------------------|--------|---------|
| Ceiling height First Level<br>(Great Rm):         | 10'-2" | (3.09m) |
| Ceiling height First Level<br>(All Other Areas):  | 9'-2"  | (2.74m) |
| Ceiling height Second Level<br>(Master Suite):    | 8'-9"  | (2.67m) |
| Ceiling height Second Level<br>(All Other Areas): | 7'-10" | (2.39m) |
|                                                   |        |         |

| Living Area: | 3,400 sq. ft | (316 sq.m) |
|--------------|--------------|------------|
| Terrace:     | 394 sq. ft   | (37 sq.m)  |
| Total Area:  | 3,794 sq. ft | (352 sq.m) |









##