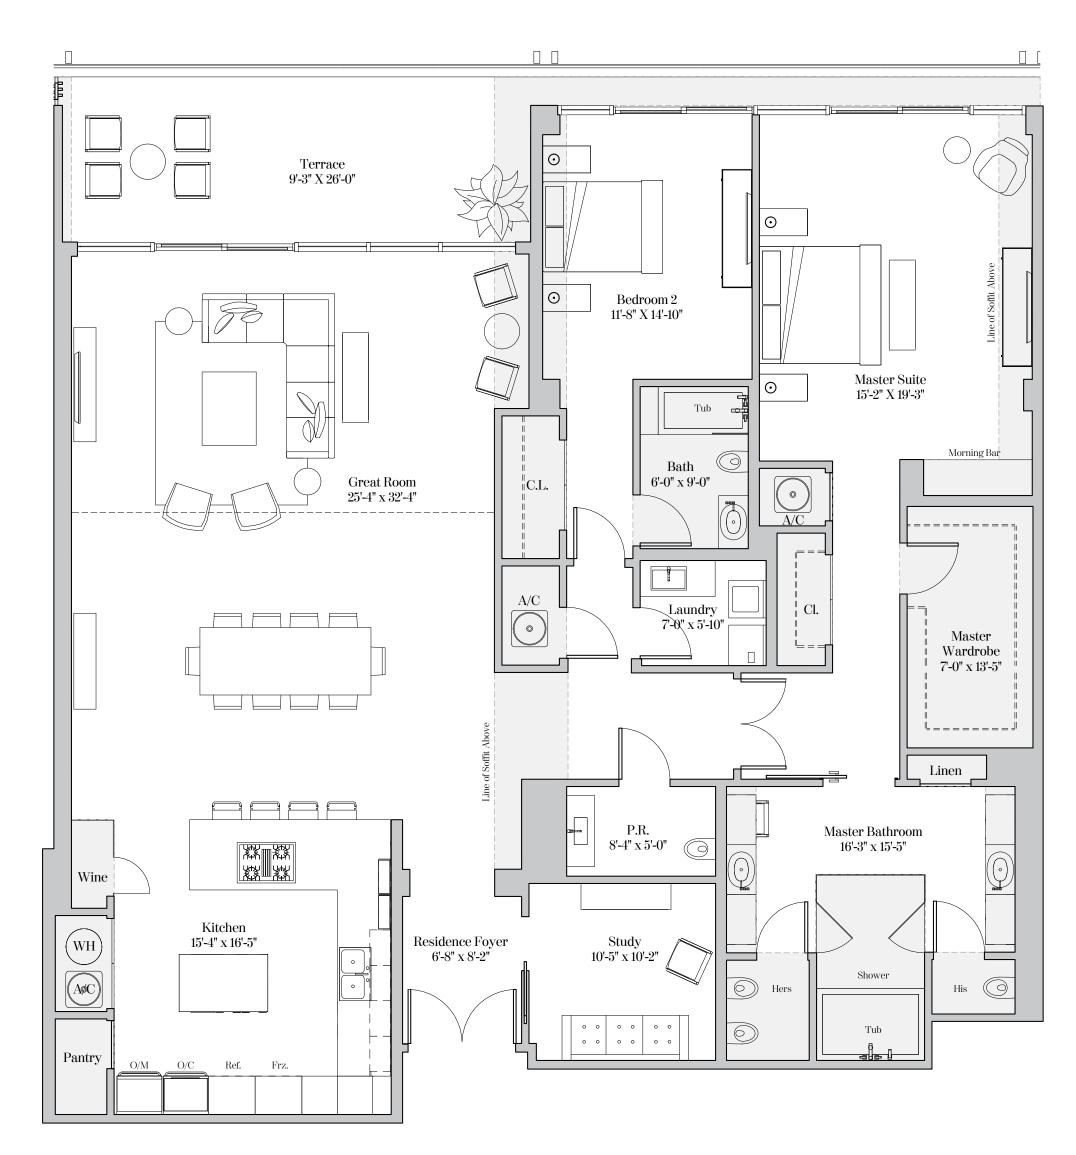

## RESIDENCE TYPE A1

### 1 Bedrooms | 1.5 Bathrooms

| Residence 408<br>Ceiling height (Maste<br>Ceiling height (All O | ,            | 10'-3"<br>9'-3" | (3.12m)<br>(2.81m) |
|-----------------------------------------------------------------|--------------|-----------------|--------------------|
| Living Area:                                                    | 1,351 sq. ft | (126 sq. )      | m)                 |
| Terrace:                                                        | 522 sq. ft   | (48 sq. )       |                    |
| Total Area:                                                     | 1,873 sq. ft | (174 sq. )      |                    |