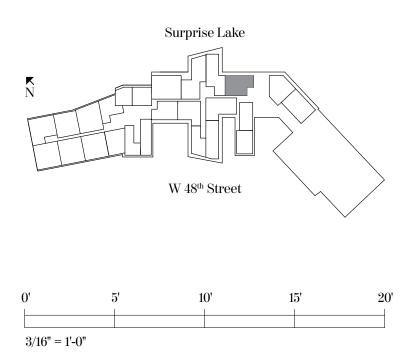

| (56              | sq. m.)            |
| Total Area:                                               | 3,550 sq. ft.                      | (329             | sq. m.)            |

### Residence 411

| Living Area: | 2,949 sq. ft. | (274 sq. m.) |
|--------------|---------------|--------------|
| Terrace:     | 373 sq. ft.   | (35 sq. m.)  |
| Total Area:  | 3,322 sq. ft. | (309 sq. m.) |











## RESIDENCE TYPE D3 3 Bedrooms | 3.5 Bathrooms | Study

| Residence 103                           | Ceiling height:                              | 12'-2"   | (3.71m) |
|-----------------------------------------|----------------------------------------------|----------|---------|
| Living Area:<br>Terrace:<br>Total Area: | 2,848 sq. ft<br>3,173 sq. ft<br>6,021 sq. ft | (295 sq. | m)      |





\*Floor Transition Inset Detail



### **RESIDENCE TYPE D4**

3 Bedrooms | 3.5 Bathrooms

| Residence 203 | Ceiling height: | 11'-10" (3.61m) |  |
|---------------|-----------------|-----------------|--|
|               |                 |                 |  |
| Living Area:  | 3,098 sq. ft    | (288 sq. m)     |  |
| Terrace:      | 354 sq. ft      | (33 sq.m)       |  |











## RESIDENCE TYPE D5 3 Bedrooms | 3.5 Bathrooms

### Residence 421

| Ceiling height (Great Room):      | 11'-0"     | (3.35m) |
|-----------------------------------|------------|---------|
| Ceiling height (All Other Areas): | 8'-0"      | (2.44m) |
| Ceiling/Soffit height ([]):       | 7'-6"      | (2.26m) |
|                                   |            |         |
| Living Area: 3,140 sq. ft         |