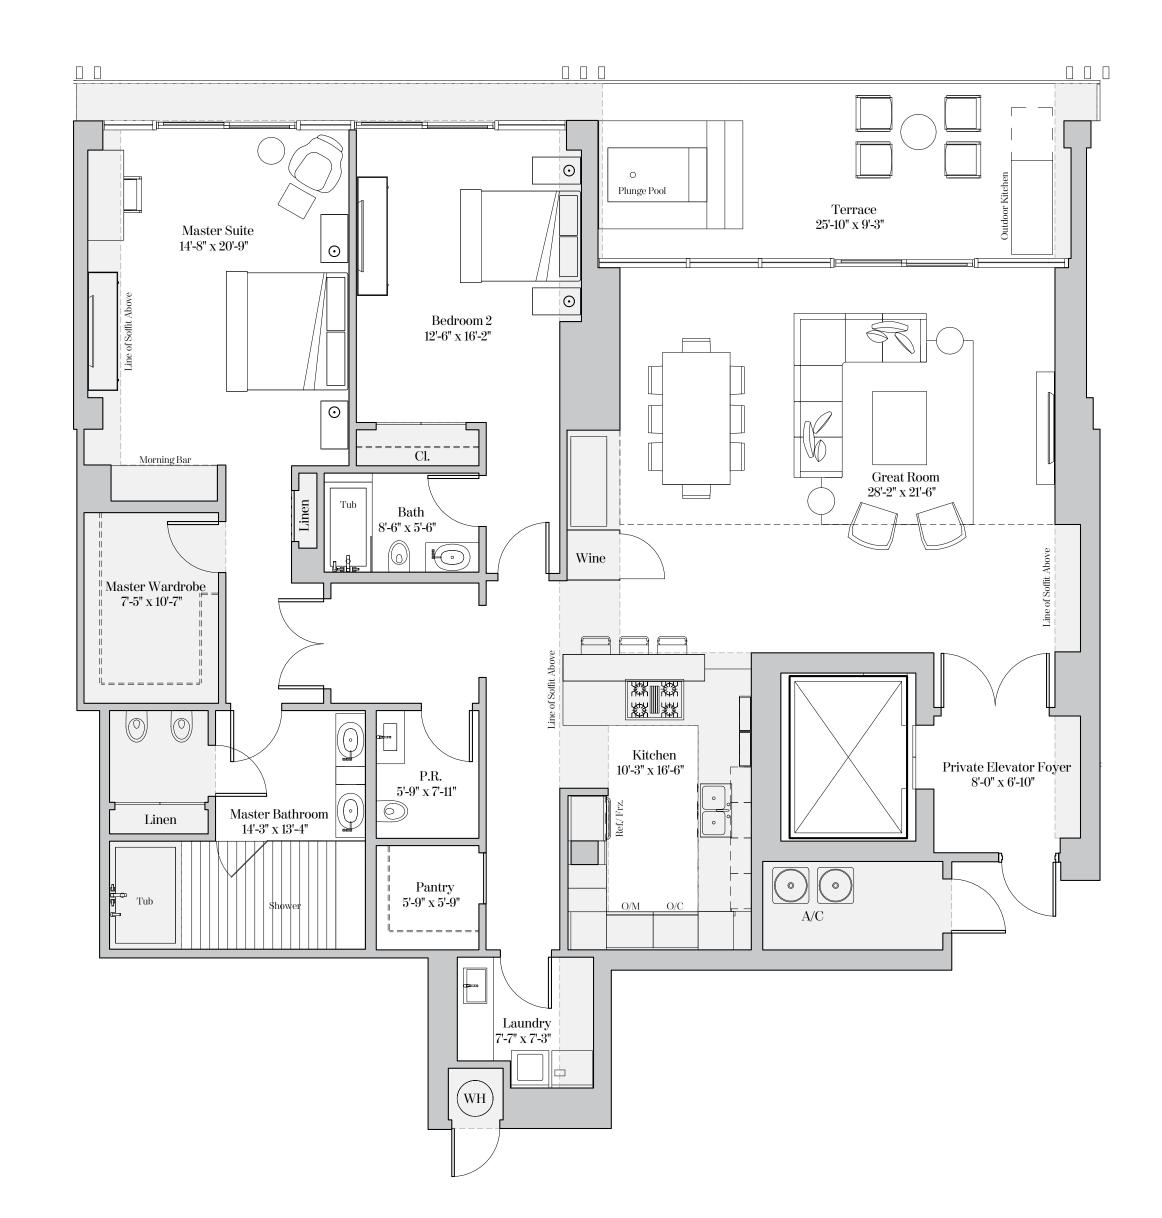

## RESIDENCE TYPE D2 3 Bedrooms | 3.5 Bathrooms

| Residence 211<br>Residence 311                            | Ceiling height:<br>Ceiling height: | 12'-2"<br>12'-2" | (3.71m)<br>(3.71m) |
|-----------------------------------------------------------|------------------------------------|------------------|--------------------|
| Residence 411                                             |                                    |                  |                    |
| Ceiling height (Mast                                      | er & Great Rm):                    | 10'-0"           | (3.05m)            |
| Ceiling height (All Other Areas):                         |                                    | 9'-0"            | (2.74m)            |
| Dotted lines depict the increased ceiling height on 4th f |                                    | oor only.        |                    |
| Residence 211 & 311                                       |                                    |                  |                    |
| Living Area:                                              | 2,949 sq. ft.                      | (274             | sq. m.)            |
| Terrace:                                                  | 601 sq. ft.                        | (56              | sq. m.)            |
| Total Area:                                               | 3,550 sq. ft.                      | (329             | sq. m.)            |

### Residence 411

| Living Area: | 2,949 sq. ft. | (274 sq. m.) |
|--------------|---------------|--------------|
| Terrace:     | 373 sq. ft.   | (35 sq. m.)  |
| Total Area:  | 3,322 sq. ft. | (309 sq. m.) |