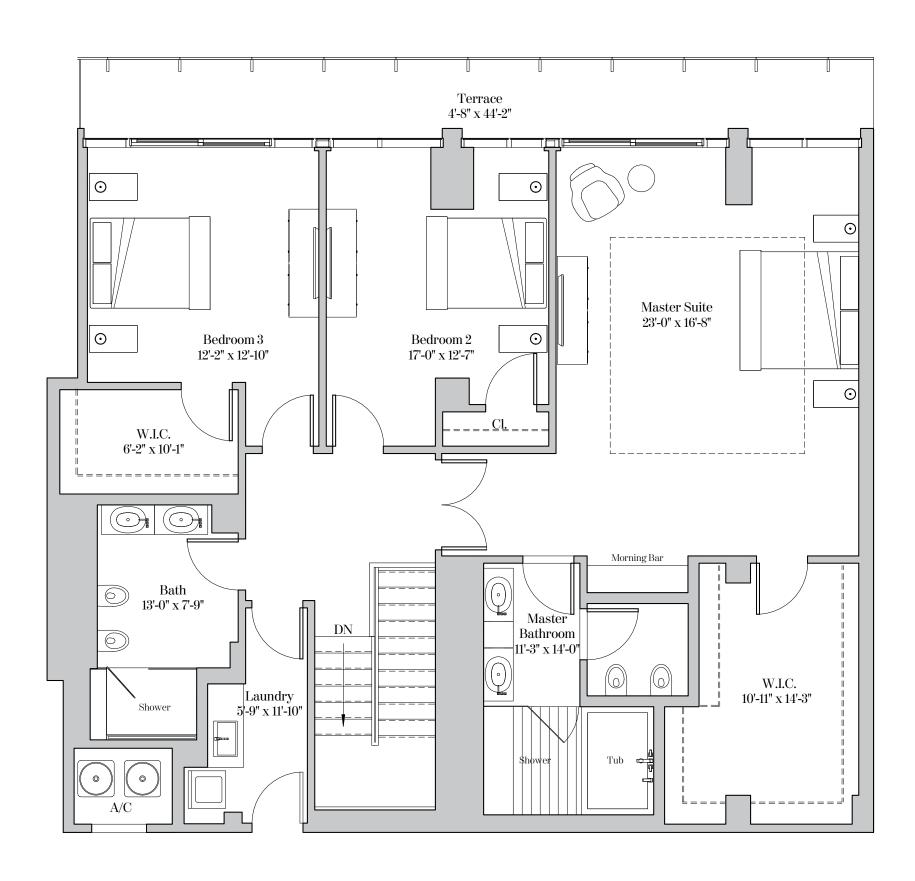

## RESIDENCE TYPE D2 3 Bedrooms | 3.5 Bathrooms

| Residence 211<br>Residence 311                            | Ceiling height:<br>Ceiling height: | 12'-2"<br>12'-2" | (3.71m)<br>(3.71m) |
|-----------------------------------------------------------|------------------------------------|------------------|--------------------|
| Residence 411                                             |                                    |                  |                    |
| Ceiling height (Mast                                      | er & Great Rm):                    | 10'-0"           | (3.05m)            |
| Ceiling height (All Other Areas):                         |                                    | 9'-0"            | (2.74m)            |
| Dotted lines depict the increased ceiling height on 4th f |                                    | oor only.        |                    |
| Residence 211 & 311                                       |                                    |                  |                    |
| Living Area:                                              | 2,949 sq. ft.                      | (274             | sq. m.)            |
| Terrace:                                                  | 601 sq. ft.                        | (56              | sq. m.)            |
| Total Area:                                               | 3,550 sq. ft.                      | (329             | sq. m.)            |

### Residence 411

| Living Area: | 2,949 sq. ft. | (274 sq. m.) |
|--------------|---------------|--------------|
| Terrace:     | 373 sq. ft.   | (35 sq. m.)  |
| Total Area:  | 3,322 sq. ft. | (309 sq. m.) |