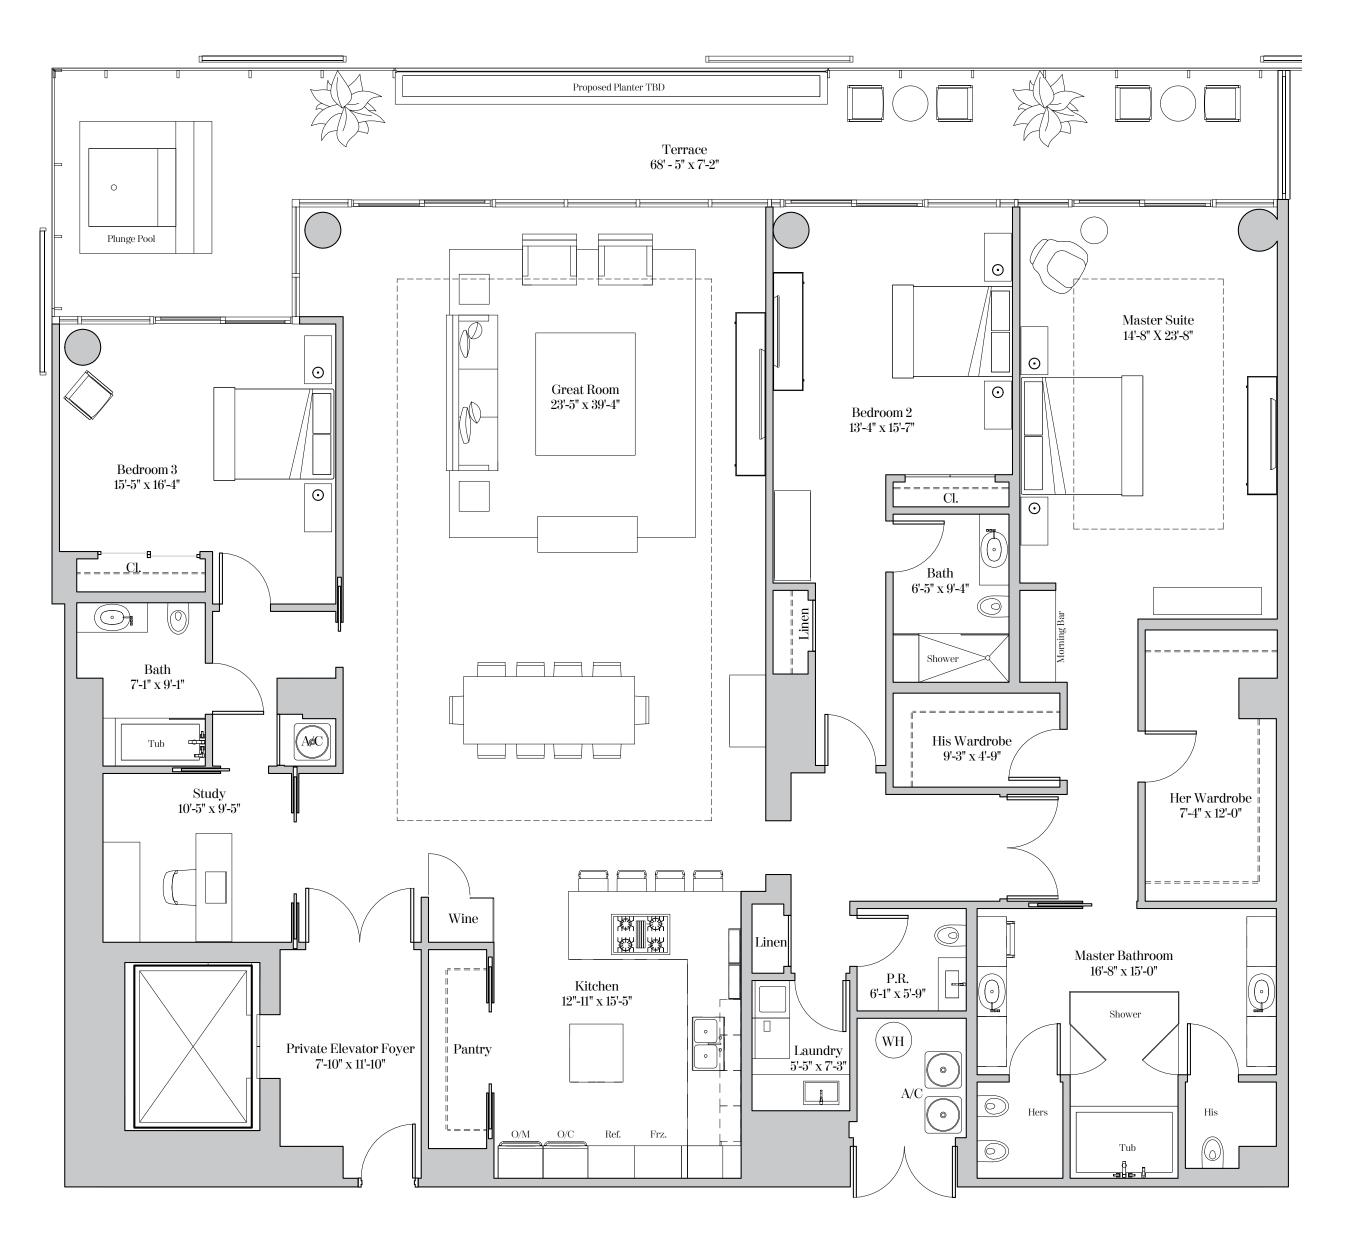

### 3 Bedrooms | 4.5 Bathrooms | Library

| 3 Deuroonis            | 4.5 Datim00III | s   Librai | у        |
|------------------------|----------------|------------|----------|
| Residence 520, 620 &   | 720            |            |          |
| Ceiling height (Master | • & Great Rm): | 10'-0"     | (3.05m)  |
| Ceiling height (All Ot | her Areas):    | 9'-1"      | (2.77m)  |
| Residence LPH20        |                |            |          |
| Ceiling height (Master | • & Great Rm): | 10'-0"     | (3.05m)  |
| Ceiling height (All Ot | her Areas):    | 9'-0"      | (2.74m)  |
|                        |                |            |          |
| Residence 520          |                |            |          |
| Living Area:           | 3,431 sq. ft   | (319 sq.   | m)       |
| Terrace:               | 3,488 sq. ft   | (324 sq.   | m)       |
| Total Area:            | 6,919 sq. ft   | (643 sq.   | m)       |
| Residence 620,         | 720 & LPH20    |            |          |
| Living Area:           |                | (310 so    | m)       |
| Terrace:               | · •            | ` •        | <i>,</i> |
| rerrace:               | 4ZU SO. H.     | 159 SO.    | ((())    |

| Living Area: | 3,431 sq. ft | (319 sq.m) |
|--------------|--------------|------------|
| Terrace:     | 420 sq. ft   | (39 sq.m)  |
| Total Area:  | 3,851 sq. ft | (358 sq.m) |