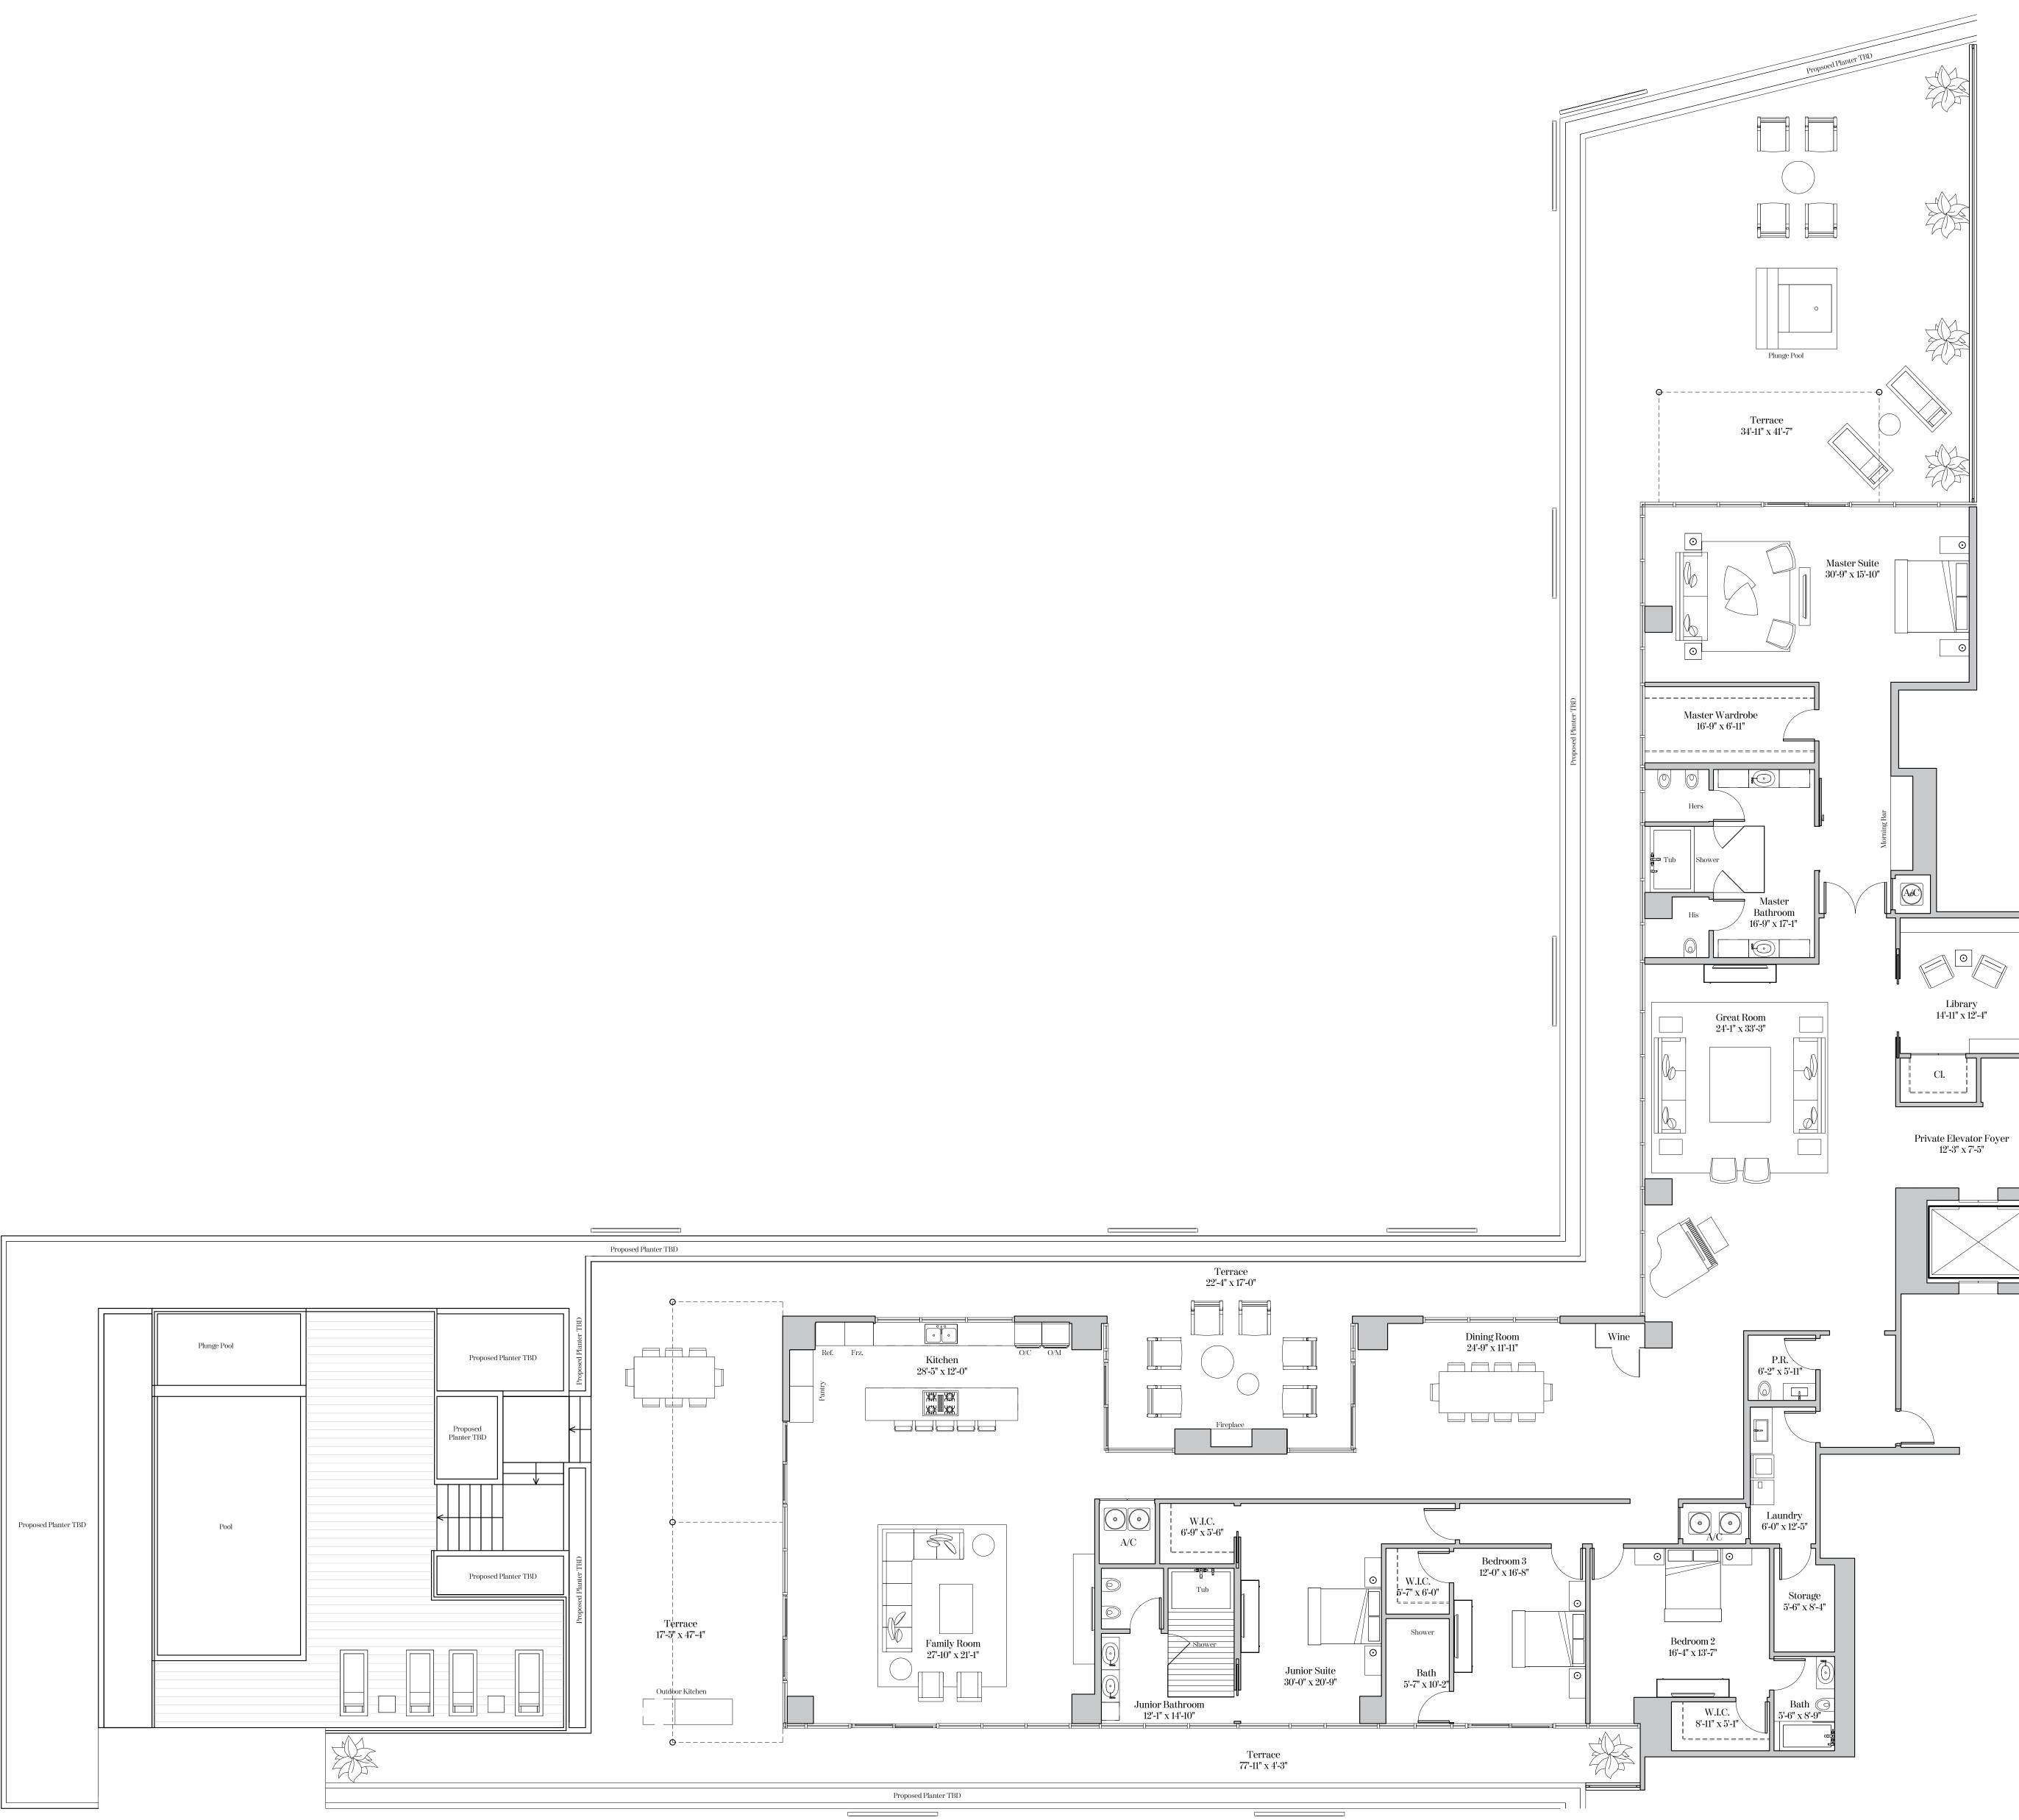

Ê THE RITZ-CARLTON RESIDENCES® Miami Beach

**RESIDENCE TYPE PH3** 4 Bedrooms | 4.5 Bathrooms | Library | Family Room

| Residence PH01  |                               |          |          |
|-----------------|-------------------------------|----------|----------|
| Ceiling height: |                               | 13'-6"   | (4.11m)  |
| Living Area:    | 5,936 sq. ft                  | (551 sq  | m)       |
| Terrace:        | 3,930 sq. ft<br>4,408 sq. ft  | (409 sq. | <i>,</i> |
| Total Area:     | 4,400 sq. ft<br>10,344 sq. ft | (961 sq. | <i>,</i> |
|                 | 10,011 54.10                  | (001.54  | )        |