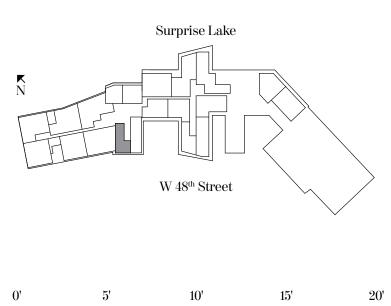

| 1,934 sq. ft<br>375 sq. ft<br>2,309 sq. ft | (180 sq. 1<br>(35 sq. 1<br>(214 sq. 1 | m)<br>m)           |







### RESIDENCE TYPE B2 2 Bedrooms | 2.5 Bathrooms

| Residence 416 & LPH16               |       |         |
|-------------------------------------|-------|---------|
| Ceiling height (Master & Great Rm): | 9'-6" | (2.90m) |
| Ceiling height (All Other Areas):   | 8'-8" | (2.64m) |

### Residence 416

| Living Area: | 2,020 sq. ft | (187 sq.m) |
|--------------|--------------|------------|
| Terrace:     | 1,670 sq. ft | (155 sq.m) |
| Total Area:  | 3,690 sq. ft | (343 sq.m) |
|              |              |            |
| Residence LP | H16          |            |
| Living Area: | 2,020 sq. ft | (187 sq.m) |
| Terrace:     | 283 sq. ft   | (26 sq.m)  |













### **RESIDENCE TYPE B3**

2 Bedrooms | 2.5 Bathrooms

#### Residence 517 & LPH17

| Ceiling height (Master & Great Rm): | 10'-5" | (3.18m) |
|-------------------------------------|--------|---------|
| Ceiling height (All Other Areas):   | 9'-2"  | (2.79m) |
| Residence 617 & 717                 |        |         |
| Ceiling height (Master & Great Rm): | 10'-4" | (3.15m) |
| Ceiling height (All Other Areas):   | 9'-2"  | (2.79m) |
|                                     |        |         |

#### Residence 517

| Living Area:   | 2,040 sq. ft | (190 sq.m) |
|----------------|--------------|------------|
| Terrace:       | 2,352 sq. ft | (219 sq.m) |
| Total Area:    | 4,392 sq. ft | (408 sq.m) |
|                |              |            |
| Residence 617, | 717 & LPH17  |