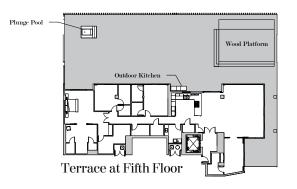

m)  |
|                        |                |            |          |
| Residence 520          |                |            |          |
| Living Area:           | 3,431 sq. ft   | (319 sq.   | m)       |
| Terrace:               | 3,488 sq. ft   | (324 sq.   | m)       |
| Total Area:            | 6,919 sq. ft   | (643 sq.   | m)       |
| Residence 620,         | 720 & LPH20    |            |          |
| Living Area:           |                | (310 so    | m)       |
| Terrace:               | · •            | ` •        | <i>,</i> |
| rerrace:               | 4ZU SO. H.     | 159 SO.    | ((())    |

| Living Area: | 3,431 sq. ft | (319 sq.m) |
|--------------|--------------|------------|
| Terrace:     | 420 sq. ft   | (39 sq.m)  |
| Total Area:  | 3,851 sq. ft | (358 sq.m) |









## RESIDENCE TYPE E6 3 Bedrooms | 3.5 Bathrooms | Study

| Residence 106, 206 &<br>Ceiling height (Master<br>Ceiling height (All Of | r & Great Rm):          |              | (3.35m)<br>(3.05m) |
|--------------------------------------------------------------------------|-------------------------|--------------|--------------------|
| Residence 106                                                            |                         |              |                    |
| Living Area:                                                             | 3,462 sq. ft            | (322 sq.     | m)                 |
| Terrace:                                                                 | 989 sq. ft              | (92 sq.      | m)                 |
| Total Area: