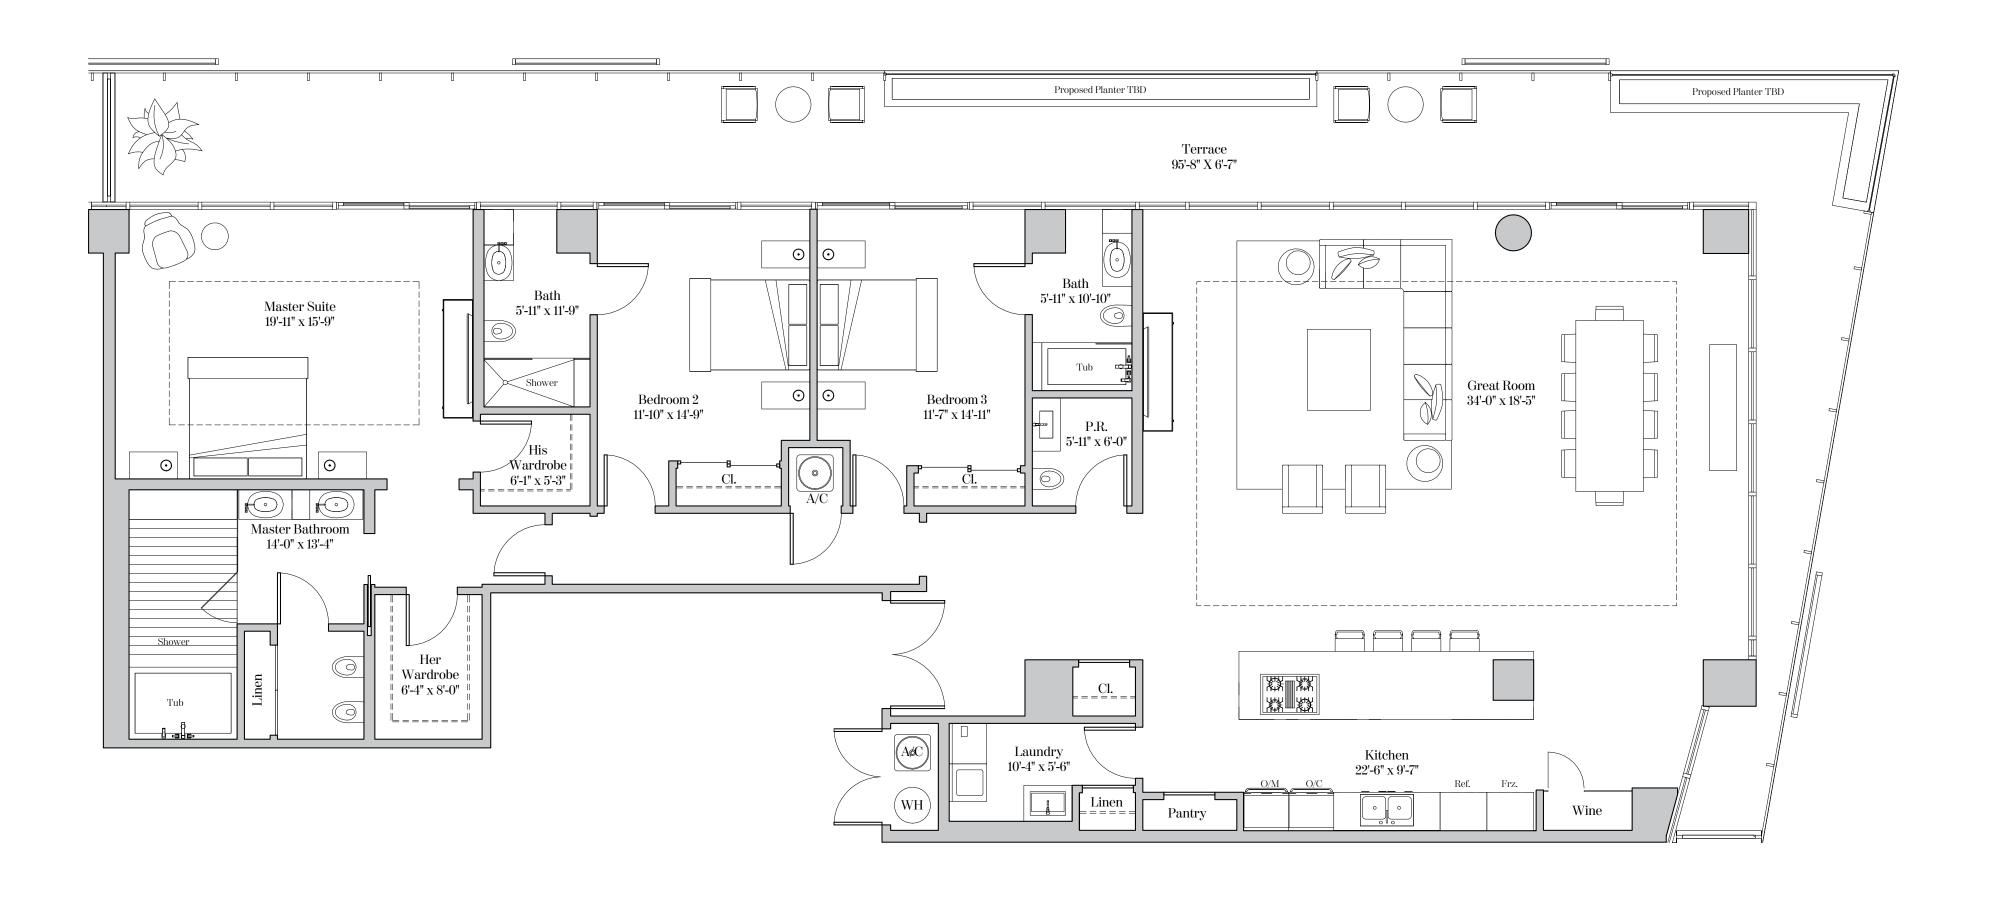

|                    |
| Residence 211 & 311                                       |                                    |                  |                    |
| Living Area:                                              | 2,949 sq. ft.                      | (274             | sq. m.)            |
| Terrace:                                                  | 601 sq. ft.                        | (56              | sq. m.)            |
| Total Area:                                               | 3,550 sq. ft.                      | (329             | sq. m.)            |

### Residence 411

| Living Area: | 2,949 sq. ft. | (274 sq. m.) |
|--------------|---------------|--------------|
| Terrace:     | 373 sq. ft.   | (35 sq. m.)  |
| Total Area:  | 3,322 sq. ft. | (309 sq. m.) |











## RESIDENCE TYPE D3 3 Bedrooms | 3.5 Bathrooms | Study

| Residence 103                           | Ceiling height:                              | 12'-2"   | (3.71m) |
|-----------------------------------------|----------------------------------------------|----------|---------|
| Living Area:<br>Terrace:<br>Total Area: | 2,848 sq. ft<br>3,173 sq. ft<br>6,021 sq. ft | (295 sq. | m)      |





\*Floor Transition Inset Detail



### **RESIDENCE TYPE D4**

3 Bedrooms | 3.5 Bathrooms

| Residence 203 | Ceiling height: | 11'-10" (3.61m) |  |
|---------------|-----------------|-----------------|--|
|               |                 |                 |  |
| Living Area:  | 3,098 sq. ft    | (288 sq. m)     |  |
| Terrace:      | 354 sq. ft      | (33 sq.m)       |  |











## RESIDENCE