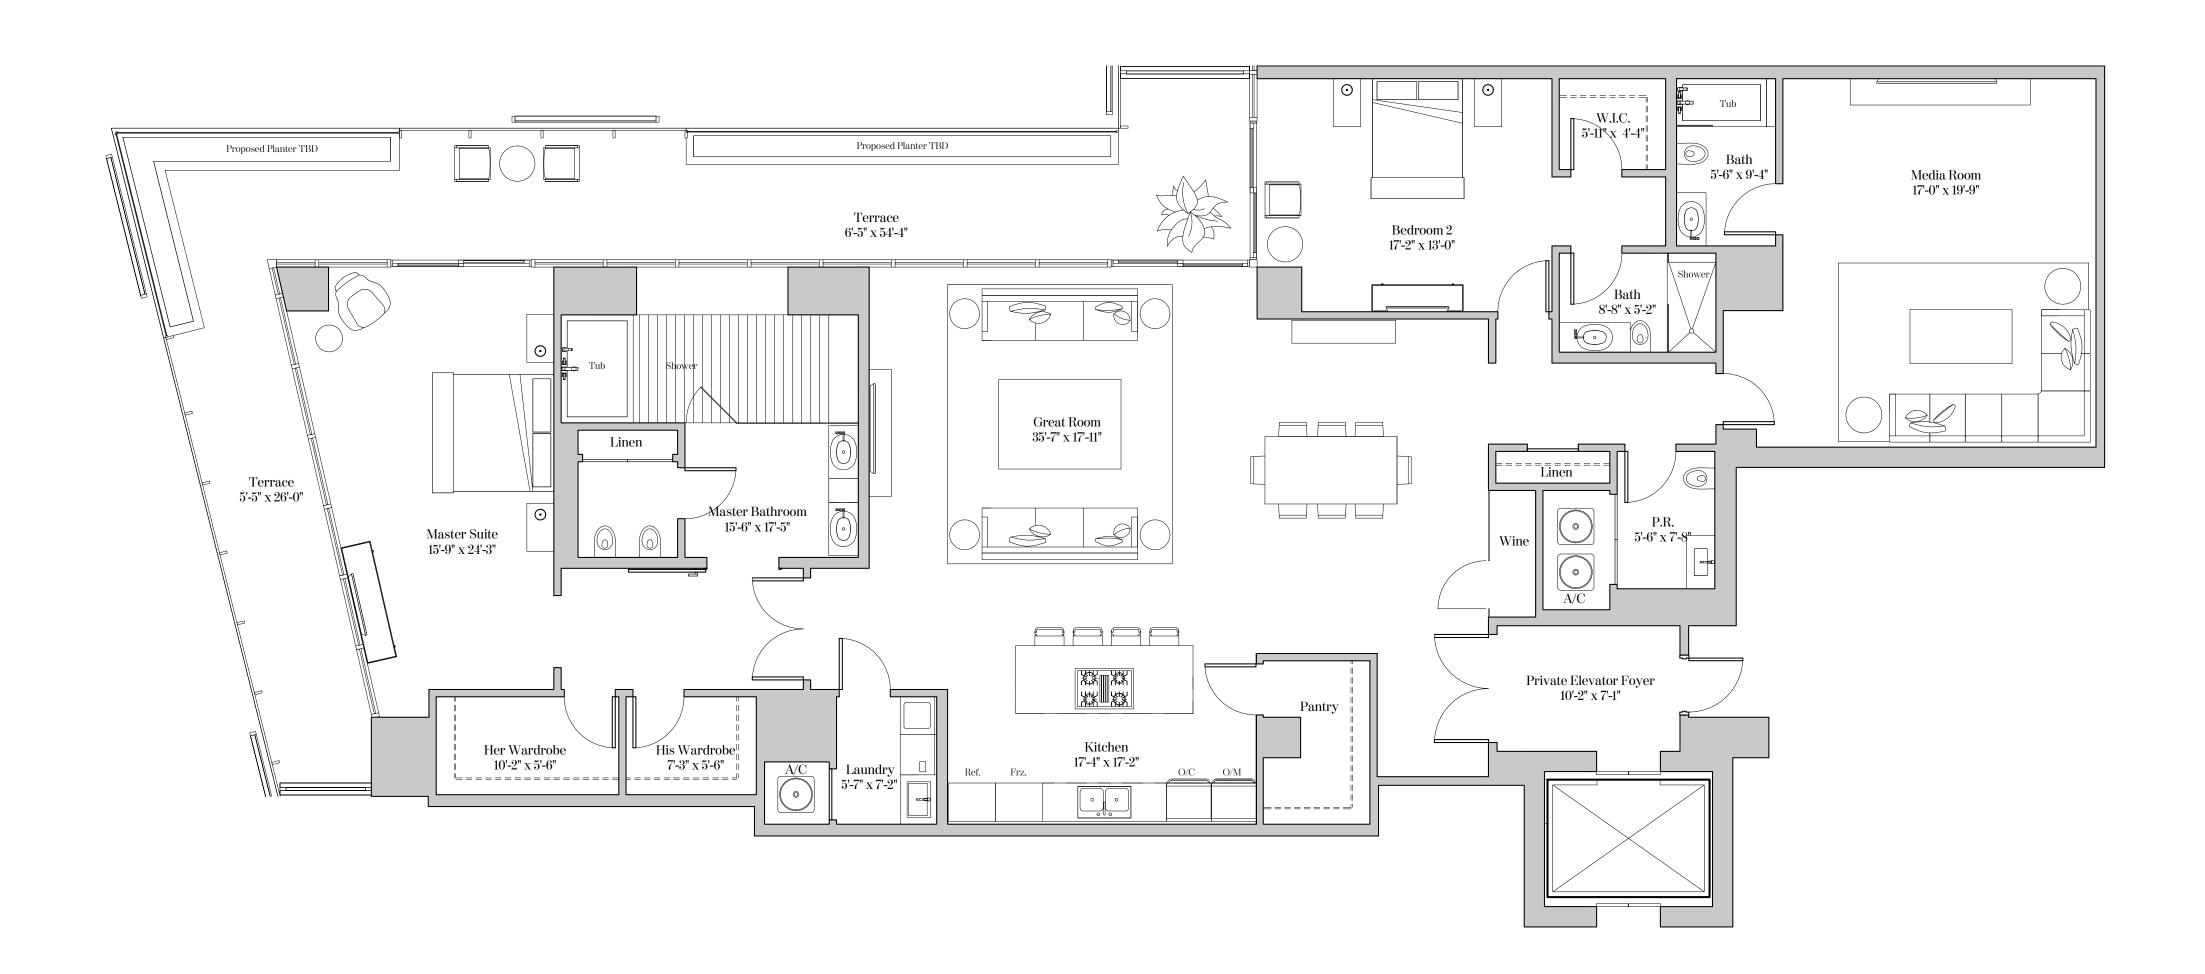

### RESIDENCE TYPE B2 2 Bedrooms | 2.5 Bathrooms

| Residence 416 & LPH16               |       |         |
|-------------------------------------|-------|---------|
| Ceiling height (Master & Great Rm): | 9'-6" | (2.90m) |
| Ceiling height (All Other Areas):   | 8'-8" | (2.64m) |

### Residence 416

| Living Area: | 2,020 sq. ft | (187 sq.m) |
|--------------|--------------|------------|
| Terrace:     | 1,670 sq. ft | (155 sq.m) |
| Total Area:  | 3,690 sq. ft | (343 sq.m) |
|              |              |            |
| Residence LP | H16          |            |
| Living Area: | 2,020 sq. ft | (187 sq.m) |
| Terrace:     | 283 sq. ft   | (26 sq.m)  |