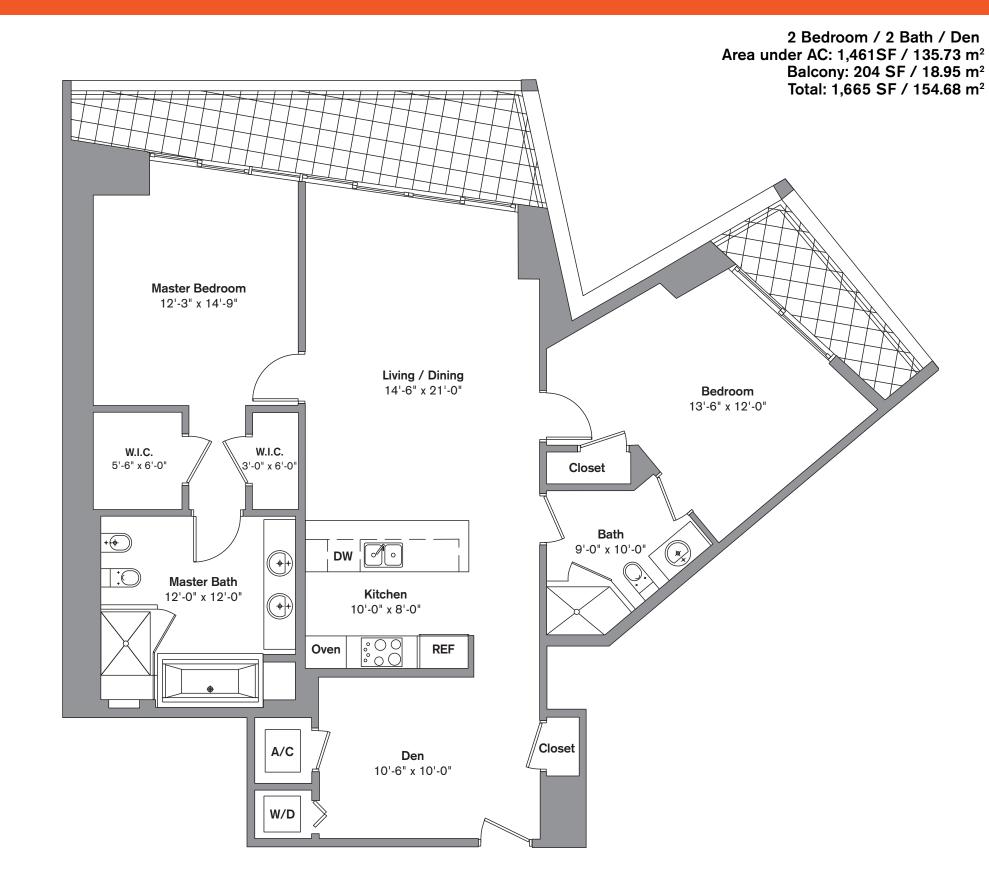

### **Unit B-rev**

05 LINE

2 Bedroom / 2 Bath / Den Area under AC: 1,450 SF / 134.70 m<sup>2</sup> Balcony: 215 SF / 19.97 m<sup>2</sup> Total: 1,665 SF / 154.60 m<sup>2</sup>