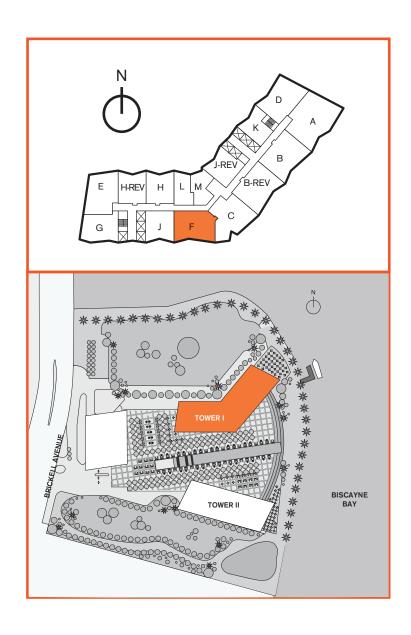

> Balcony: 250 SF/23.22 m<sup>2</sup> Total: 2,294 SF/ 213.11 m<sup>2</sup>











## **Unit B & B-rev**

03/05 LINE

2 Bedroom / 2 Bath / Den Area under AC: 1,503 SF / 139.63 m<sup>2</sup> Balcony: 218 SF / 20.25 m<sup>2</sup> Total: 1,721 SF / 159.88 m<sup>2</sup>











## **Unit C**

07 LINE











## **Unit D**

02 LINE

2 Bedroom / 2 Bath Area under AC: 1,433 SF / 133.13 m<sup>2</sup>

Total: 1,634 SF / 151.80 m<sup>2</sup>











### Unit E 15 LINE

2 Bedroom / 2 Bath Area under AC: 1,314 SF / 122.07 m<sup>2</sup> Balcony: 133 SF / 12.35 m<sup>2</sup> Total: 1,447 SF / 134.43 m<sup>2</sup>











## Unit F 09 LINE

2 Bedroom / 2 Bath / Den Area under AC: 1,312 SF / 121.88 m<sup>2</sup> Balcony: 213 SF / 19.78 m<sup>2</sup> Total: 1,525 SF / 141.67 m<sup>2</sup>











## Unit G

2 Bedroom / 2 Bath Area under AC: 1,144 SF / 106.28 m<sup>2</sup>

Balcony: 186 SF / 17.27 m<sup>2</sup>

Total: 1,330 SF / 123.56 m<sup>2</sup>











## **Unit H & H-rev**

12/14 LINE

1 Bedroom / 1 Bath Area under AC: 947 SF / 87.97 m<sup>2</sup> Balcony: 144 SF / 13.37 m<sup>2</sup> Total: 1,091 SF / 101.35 m<sup>2</sup>











11/06 LINE

1 Bedroom / 1 Bath Area under AC: 940 SF / 87.32 m<sup>2</sup> Balcony: 142 SF / 13.19 m<sup>2</sup> Total: 1,082 SF / 100.52 m<sup>2</sup>











## **Unit K**

### 04 LINE

1 Bedroom / 1 Bath Area under AC: 726 SF / 67.44 m<sup>2</sup>

Balcony: 138 SF / 12.82 m<sup>2</sup> Total: 864 SF / 80.26 m<sup>2</sup>











## **Unit L**

10 LINE

Studio
Area under AC: 640 SF / 59.45 m<sup>2</sup>
Balcony: 86 SF / 7.98