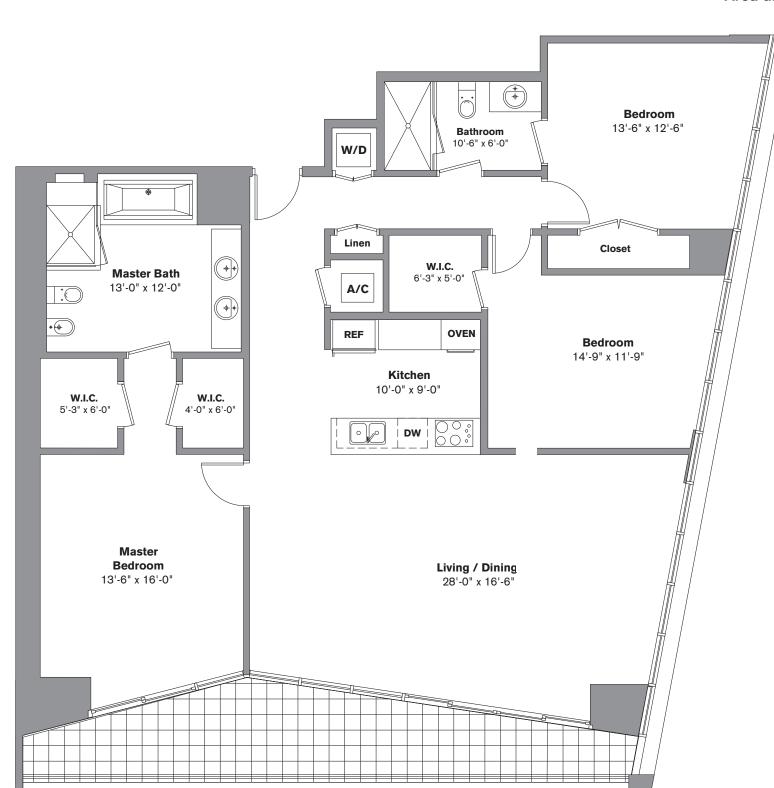

# Unit B 03 LINE

2 Bedroom / 2 Bath / Den Area under AC: 1,518 SF / 141.02 m<sup>2</sup>

Balcony: 220 SF / 20.43 m<sup>2</sup> Total: 1,738 SF / 161.46 m<sup>2</sup>

### **Unit B-rev**

05 LINE

2 Bedroom / 2 Bath / Den Area under AC: 1,450 SF / 134.70 m<sup>2</sup> Balcony: 215 SF / 19.97 m<sup>2</sup> Total: 1,665 SF / 154.60 m<sup>2</sup>