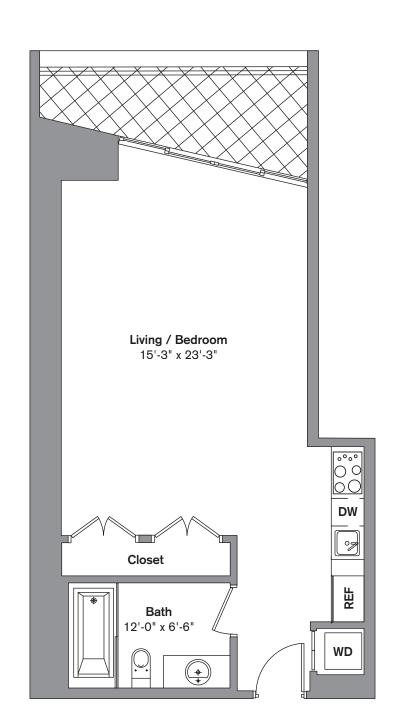

## **Unit L**

10 LINE

Studio
Area under AC: 640 SF / 59.45 m<sup>2</sup>
Balcony: 86 SF / 7.98 m<sup>2</sup>
Total: 726 SF / 67.44 m<sup>2</sup>