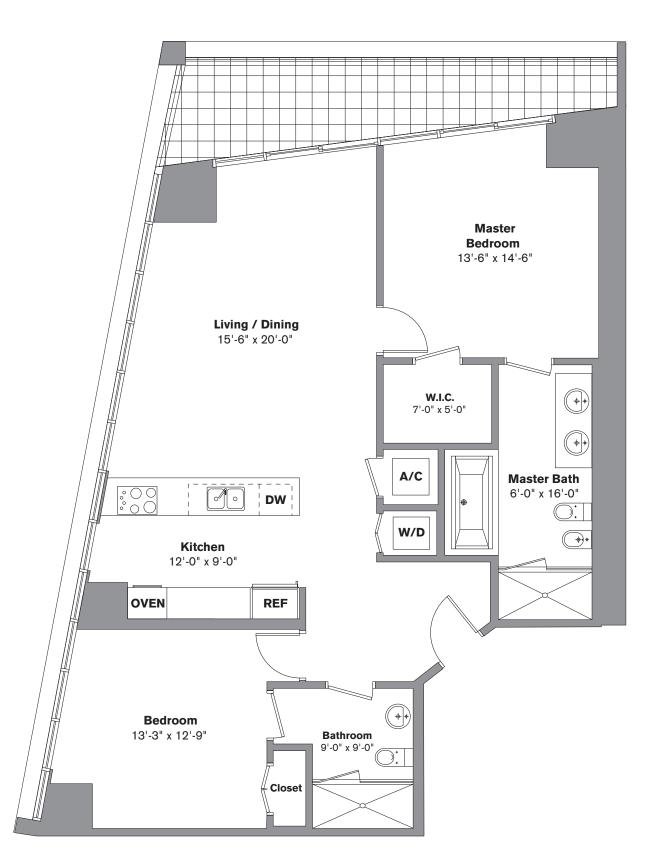

### Unit E 15 LINE

2 Bedroom / 2 Bath Area under AC: 1,314 SF / 122.07 m<sup>2</sup> Balcony: 133 SF / 12.35 m<sup>2</sup> Total: 1,447 SF / 134.43 m<sup>2</sup>

## **Unit E**

10 LINE

2 Bedroom / 2 Bath Area under AC: 1,327 SF / 123.28 m<sup>2</sup> Balcony: 146 SF / 13.56 m<sup>2</sup> Total: 1,473 SF / 136.84 m<sup>2</sup>