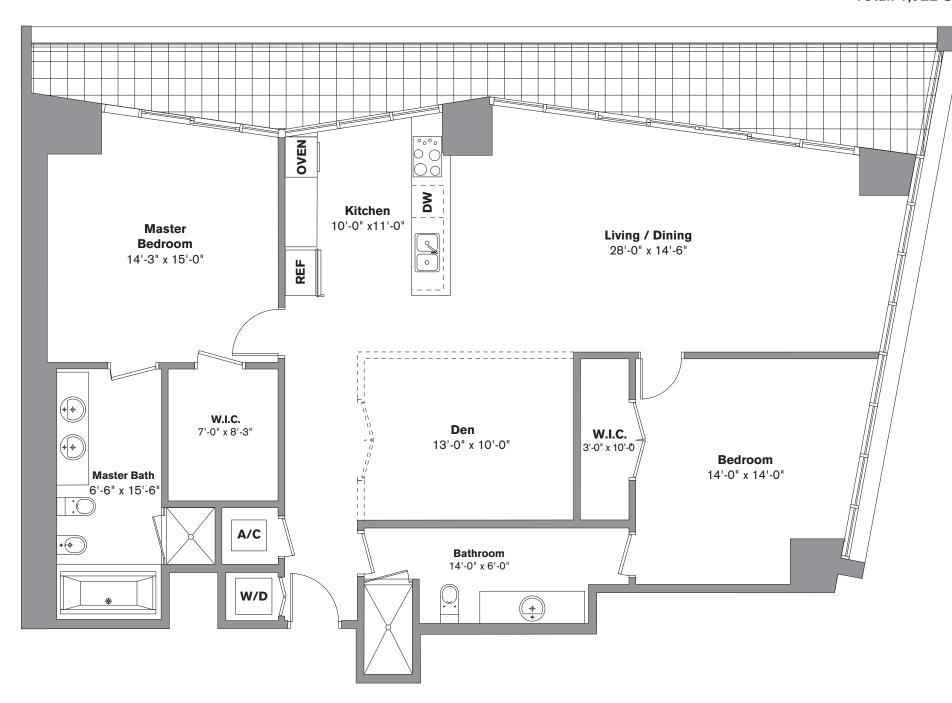

## **Unit D**

02 LINE

2 Bedroom / 2 Bath Area under AC: 1,433 SF / 133.13 m<sup>2</sup>

Total: 1,634 SF / 151.80 m<sup>2</sup>

### **O2 LINE**

2 Bedroom / 2 Bath / Den Area under AC: 1,654 SF / 153.66 m² Balcony: 268 SF / 24.89 m² Total: 1,922 SF / 178.55 m²