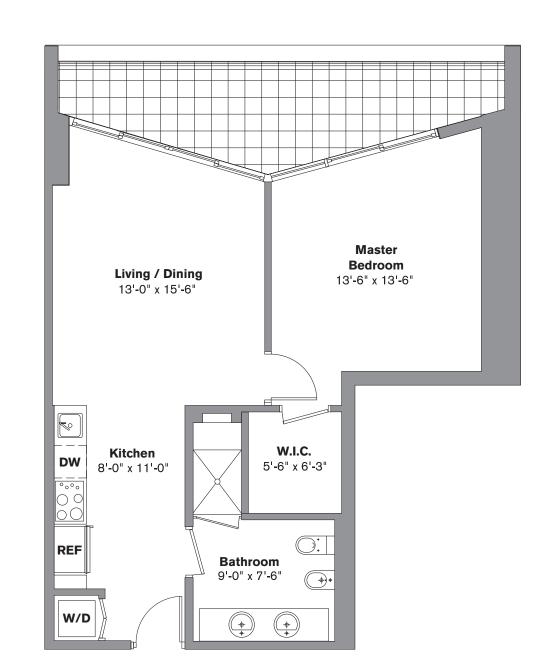

## Unit H

06 LINE

1 Bedroom / 1 Bath Area under AC: 732 SF / 68.00 m<sup>2</sup>

Balcony: 142 SF / 13.19 m<sup>2</sup>

Total: 874 SF / 81.19 m<sup>2</sup>

08 LINE

1 Bedroom / 1 Bath

Area under AC: 732 SF / 68.00 m<sup>2</sup>

Balcony: 142 SF / 13.19 m<sup>2</sup> Total: 874 SF / 81.19 m<sup>2</sup>