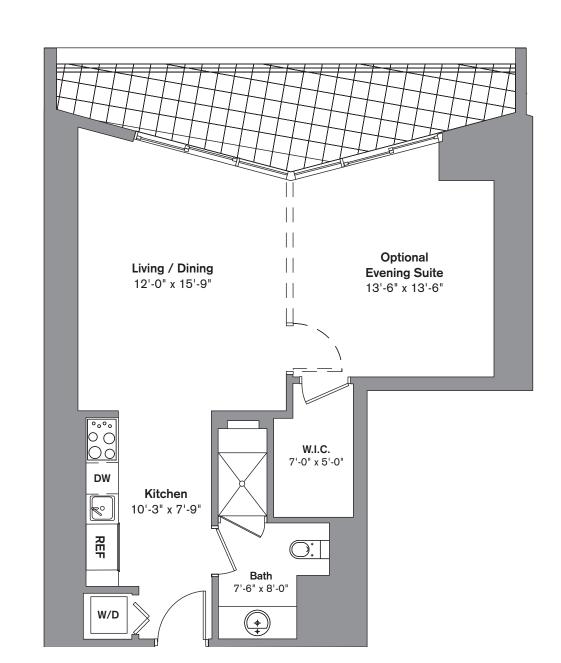

## **Unit K**

### 04 LINE

1 Bedroom / 1 Bath Area under AC: 726 SF / 67.44 m<sup>2</sup>

Balcony: 138 SF / 12.82 m<sup>2</sup> Total: 864 SF / 80.26 m<sup>2</sup>