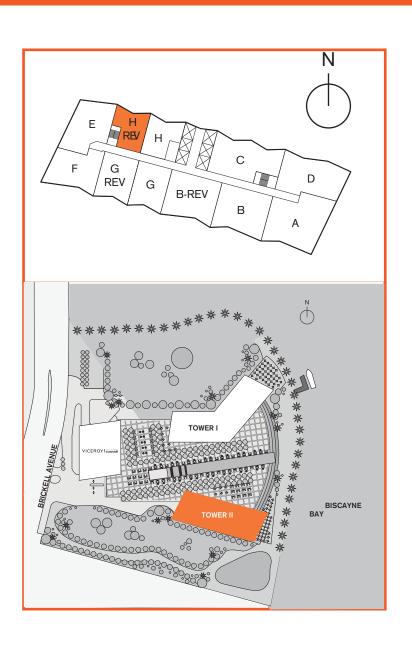

Area under AC: 1,035 SF / 96.15 m<sup>2</sup> Balcony: 148 SF / 13.74 m<sup>2</sup> Total: 1,183 SF / 109.90 m<sup>2</sup>











## **Unit D**

### **O2 LINE**

2 Bedroom / 2 Bath / Den Area under AC: 1,654 SF / 153.66 m² Balcony: 268 SF / 24.89 m² Total: 1,922 SF / 178.55 m²











## **Unit G**

### **07 LINE**

1 Bedroom / 1 Bath

Area under AC: 984 SF / 91.41 m<sup>2</sup>

Balcony: 137 SF / 12.72 m<sup>2</sup> Total: 1,121 SF / 104.14 m<sup>2</sup>













## Unit H

06 LINE

1 Bedroom / 1 Bath Area under AC: 732 SF / 68.00 m<sup>2</sup>

Balcony: 142 SF / 13.19 m<sup>2</sup>

Total: 874 SF / 81.19 m<sup>2</sup>











08 LINE

1 Bedroom / 1 Bath

Area under AC: 732 SF / 68.00 m<sup>2</sup>

Balcony: 142 SF / 13.19 m<sup>2</sup> Total: 874 SF / 81.19 m<sup>2</sup>











# Unit A 01 LINE

3 Bedroom / 2 Bath

Area under AC: 1,870 SF / 173.72 m<sup>2</sup> Balcony: 210 SF / 19.50 m<sup>2</sup>

Total: 2,080 SF / 193.23 m<sup>2</sup>











# Unit B 03 LINE

2 Bedroom / 2 Bath / Den Area under AC: 1,518 SF / 141.02 m<sup>2</sup>

Balcony: 220 SF / 20.43 m<sup>2</sup> Total: 1,738 SF / 161.46 m<sup>2</sup>











### **Unit B-rev**

05 LINE

2 Bedroom / 2 Bath / Den Area under AC: 1,450 SF / 134.70 m<sup>2</sup> Balcony: 215 SF / 19.97 m<sup>2</sup> Total: 1,665 SF / 154.60 m<sup>2</sup>











## **Unit C**

04 LINE

2 Bedroom / 2 Bath

Area under AC: 1,500 SF / 139.35 m<sup>2</sup> Balcony: 300 SF / 27.87 m<sup>2</sup>

Total: 1,800 SF / 167.22 m<sup>2</sup>











## **Unit E**

10 LINE

2 Bedroom / 2 Bath Area under AC: 1,327 SF /