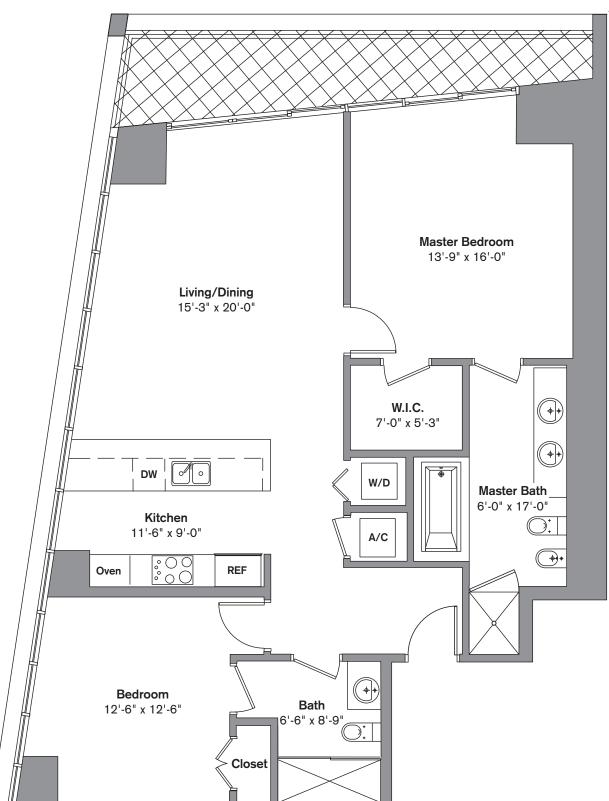

## Unit F 09 LINE

2 Bedroom / 2 Bath / Den Area under AC: 1,312 SF / 121.88 m<sup>2</sup> Balcony: 213 SF / 19.78 m<sup>2</sup> Total: 1,525 SF / 141.67 m<sup>2</sup>