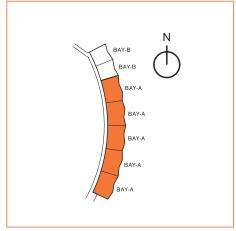

## **Tower 2 - Bay Unit A**

18 - 22 LINE

2 Bedroom / 2 Bath / Library Area under AC: 1,390 SF / 129.13 m<sup>2</sup> Balcony: 207 SF / 19.23 m<sup>2</sup> Total: 1,597 SF / 148.36 m<sup>2</sup>

## Bay Unit B 16/17 LINE

1 Bedroom / 1 Bath

Balcony: 138 SF / 12.82 m<sup>2</sup> Total: 1,065 SF / 98.94 m<sup>2</sup>

Area under AC: 927 SF / 86.12 m<sup>2</sup>

BAY-B BAY-B BAY-A BAY-A BAY-A