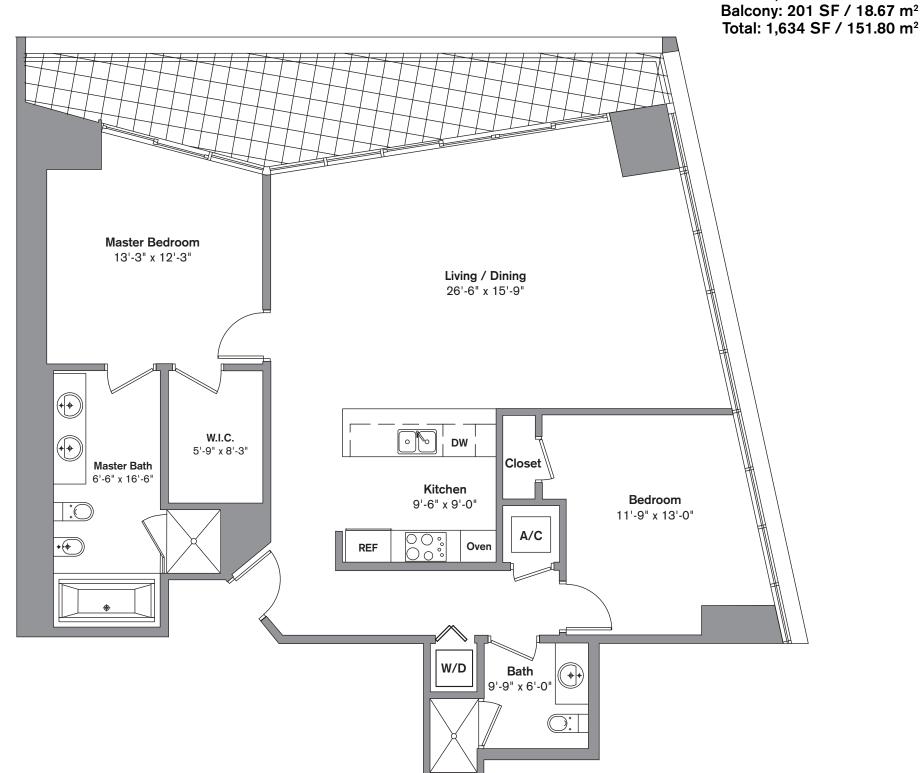

## **Unit D**

02 LINE

2 Bedroom / 2 Bath Area under AC: 1,433 SF / 133.13 m<sup>2</sup>

Total: 1,634 SF / 151.80 m<sup>2</sup>