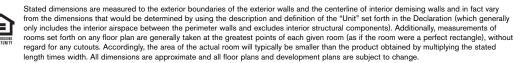

## Unit G

2 Bedroom / 2 Bath Area under AC: 1,144 SF / 106.28 m<sup>2</sup>

Balcony: 186 SF / 17.27 m<sup>2</sup>

Total: 1,330 SF / 123.56 m<sup>2</sup>