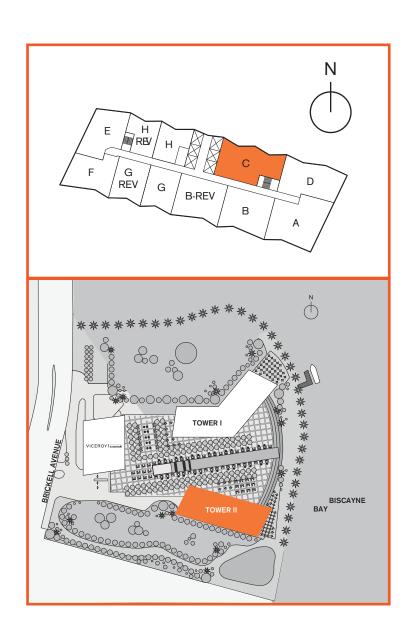

## **Site Plan**

## **Unit C**

07 LINE

## **Unit C**

04 LINE

2 Bedroom / 2 Bath

Area under AC: 1,500 SF / 139.35 m<sup>2</sup> Balcony: 300 SF / 27.87 m<sup>2</sup>

Total: 1,800 SF / 167.22 m<sup>2</sup>