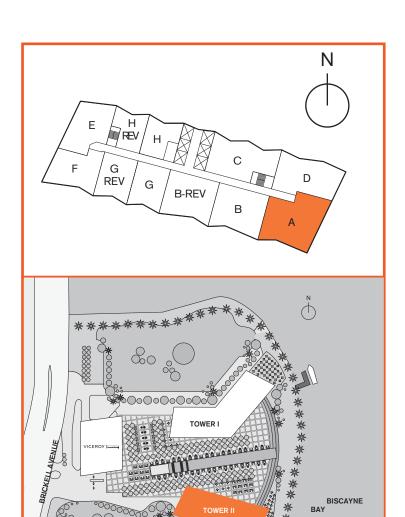

## **Site Plan**

# Unit A 01 LINE

3 Bedroom / 2 Bath

Area under AC: 1,870 SF / 173.72 m<sup>2</sup> Balcony: 210 SF / 19.50 m<sup>2</sup>

Total: 2,080 SF / 193.23 m<sup>2</sup>