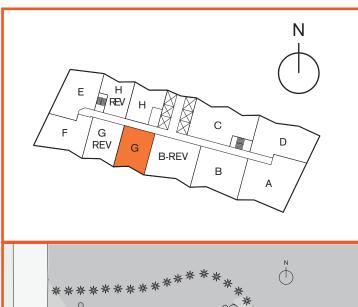

## **Site Plan**

## Unit G

2 Bedroom / 2 Bath Area under AC: 1,144 SF / 106.28 m<sup>2</sup>

Balcony: 186 SF / 17.27 m<sup>2</sup>

Total: 1,330 SF / 123.56 m<sup>2</sup>

## **Unit G-rev**

09 LINE

1 Bedroom / 1 Bath Area under AC: 1,035 SF / 96.15 m<sup>2</sup> Balcony: 148 SF / 13.74 m<sup>2</sup> Total: 1,183 SF / 109.90 m<sup>2</sup>

## **Unit G**

### **07 LINE**

1 Bedroom / 1 Bath

Area under AC: 984 SF / 91.41 m<sup>2</sup>

Balcony: 137 SF / 12.72 m<sup>2</sup> Total: 1,121 SF / 104.14 m<sup>2</sup>