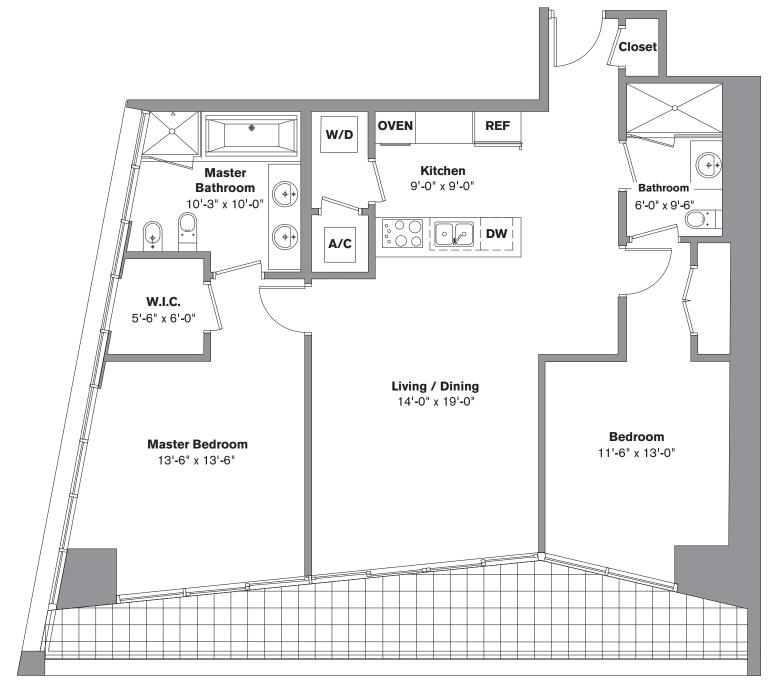

## Unit F 09 LINE

2 Bedroom / 2 Bath / Den Area under AC: 1,312 SF / 121.88 m<sup>2</sup> Balcony: 213 SF / 19.78 m<sup>2</sup> Total: 1,525 SF / 141.67 m<sup>2</sup>