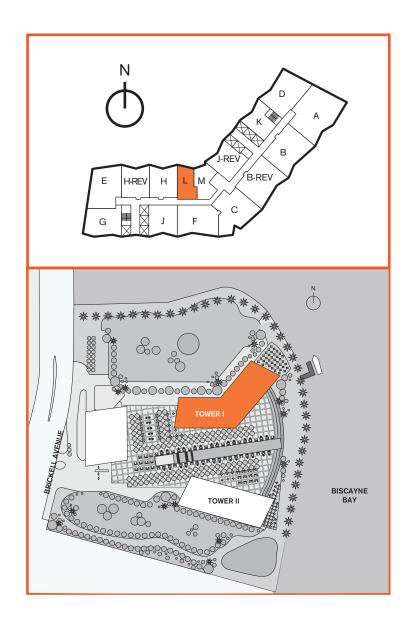

## **Site Plan**

## **Unit L**

10 LINE

Studio
Area under AC: 640 SF / 59.45 m<sup>2</sup>
Balcony: 86 SF / 7.98 m<sup>2</sup>
Total: 726 SF / 67.44 m<sup>2</sup>