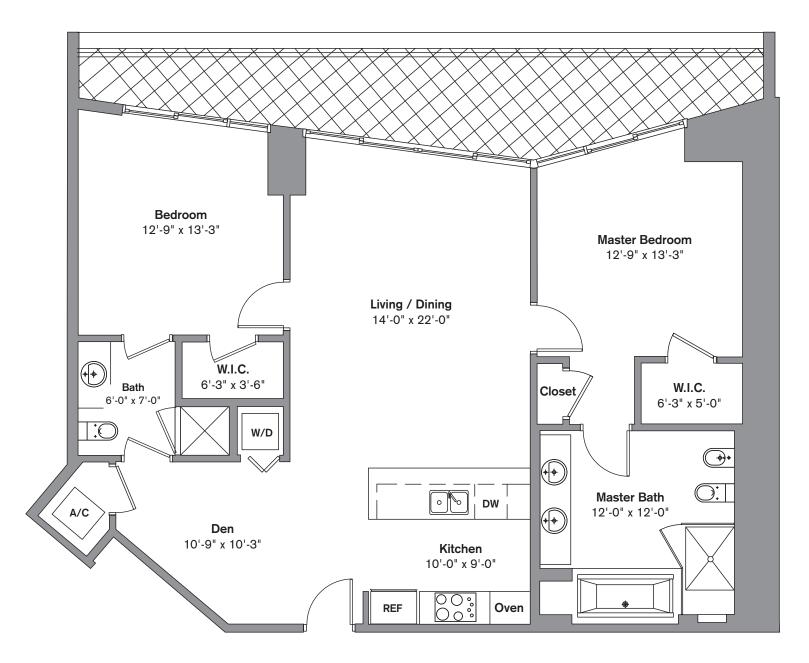

ony: 250 SF/23.22 m<sup>2</sup> Total: 2,294 SF/ 213.11 m<sup>2</sup>











## **Unit B & B-rev**

03/05 LINE

2 Bedroom / 2 Bath / Den Area under AC: 1,503 SF / 139.63 m<sup>2</sup> Balcony: 218 SF / 20.25 m<sup>2</sup> Total: 1,721 SF / 159.88 m<sup>2</sup>











## **Unit C**

07 LINE











## **Unit D**

02 LINE

2 Bedroom / 2 Bath Area under AC: 1,433 SF / 133.13 m<sup>2</sup>

Total: 1,634 SF / 151.80 m<sup>2</sup>











### Unit E 15 LINE

2 Bedroom / 2 Bath Area under AC: 1,314 SF / 122.07 m<sup>2</sup> Balcony: 133 SF / 12.35 m<sup>2</sup> Total: 1,447 SF / 134.43 m<sup>2</sup>











## Unit F 09 LINE

2 Bedroom / 2 Bath / Den Area under AC: 1,312 SF / 121.88 m<sup>2</sup> Balcony: 213 SF / 19.78 m<sup>2</sup> Total: 1,525 SF / 141.67 m<sup>2</sup>











## Unit G

2 Bedroom / 2 Bath Area under AC: 1,144 SF / 106.28 m<sup>2</sup>

Balcony: 186 SF / 17.27 m<sup>2</sup>

Total: 1,330 SF / 123.56 m<sup>2</sup>











## **Unit H & H-rev**

12/14 LINE

1 Bedroom / 1 Bath Area under AC: 947 SF / 87.97 m<sup>2</sup> Balcony: 144 SF / 13.37 m<sup>2</sup> Total: 1,091 SF / 101.35 m<sup>2</sup>











11/06 LINE

1 Bedroom / 1 Bath Area under AC: 940 SF / 87.32 m<sup>2</sup> Balcony: 142 SF / 13.19 m<sup>2</sup> Total: 1,082 SF / 100.52 m<sup>2</sup>











## **Unit K**

### 04 LINE

1 Bedroom / 1 Bath Area under AC: 726 SF / 67.44 m<sup>2</sup>

Balcony: 138 SF / 12.82 m<sup>2</sup> Total: 864 SF / 80.26 m<sup>2</sup>











## **Unit L**

10 LINE

Studio
Area under AC: 640 SF / 59.45 m<sup>2</sup>
Balcony: 86 SF / 7.98 m<sup>