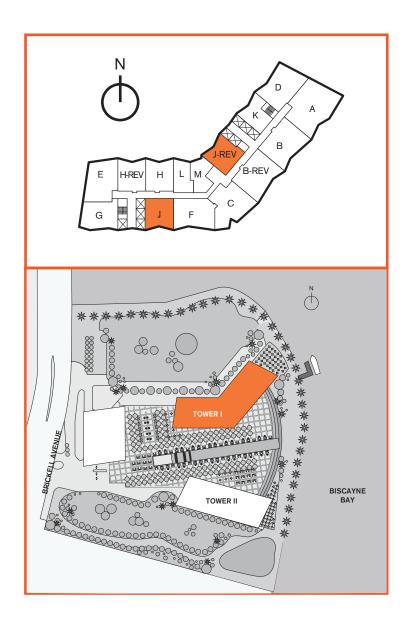

## **Site Plan**

## **Unit G-rev**

09 LINE

1 Bedroom / 1 Bath Area under AC: 1,035 SF / 96.15 m<sup>2</sup> Balcony: 148 SF / 13.74 m<sup>2</sup> Total: 1,183 SF / 109.90 m<sup>2</sup>