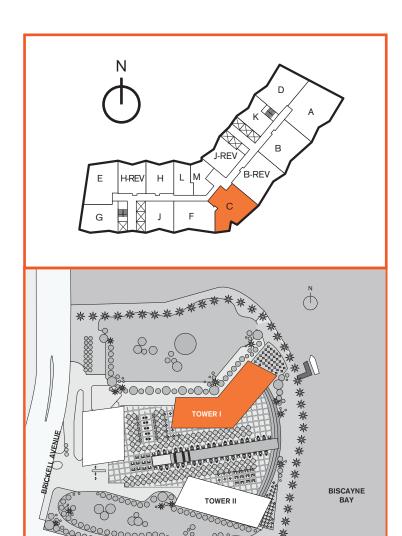

**Tower I / Tower II Floorplans** 



## **Site Plan**





## **Unit A**

01 LINE

3 Bedroom / 2.5 Bath Area under AC: 2,044 SF/189.89 m<sup>2</sup> Balcony: 250 SF/23.22 m<sup>2</sup> Total: 2,294 SF/ 213.11 m<sup>2</sup>











## **Unit B & B-rev**

03/05 LINE

2 Bedroom / 2 Bath / Den Area under AC: 1,503 SF / 139.63 m<sup>2</sup> Balcony: 218 SF / 20.25 m<sup>2</sup> Total: 1,721 SF / 159.88 m<sup>2</sup>











## **Unit C**

07 LINE











## **Unit D**

02 LINE

2 Bedroom / 2 Bath Area under AC: 1,433 SF / 133.13 m<sup>2</sup>

Total: 1,634 SF / 151.80 m<sup>2</sup>











### Unit E 15 LINE

2 Bedroom / 2 Bath Area under AC: 1,314 SF / 122.07 m<sup>2</sup> Balcony: 133 SF / 12.35 m<sup>2</sup> Total: 1,447 SF / 134.43 m<sup>2</sup>











## Unit F 09 LINE

2 Bedroom / 2 Bath / Den Area under AC: 1,312 SF / 121.88 m<sup>2</sup> Balcony: 213 SF / 19.78 m<sup>2</sup> Total: 1,525 SF / 141.67 m<sup>2</sup>











## Unit G

2 Bedroom / 2 Bath Area under AC: 1,144 SF / 106.28 m<sup>2</sup>

Balcony: 186 SF / 17.27 m<sup>2</sup>

Total: 1,330 SF / 123.56 m<sup>2</sup>











## **Unit H & H-rev**

12/14 LINE

1 Bedroom / 1 Bath Area under AC: 947 SF / 87.97 m<sup>2</sup> Balcony: 144 SF / 13.37 m<sup>2