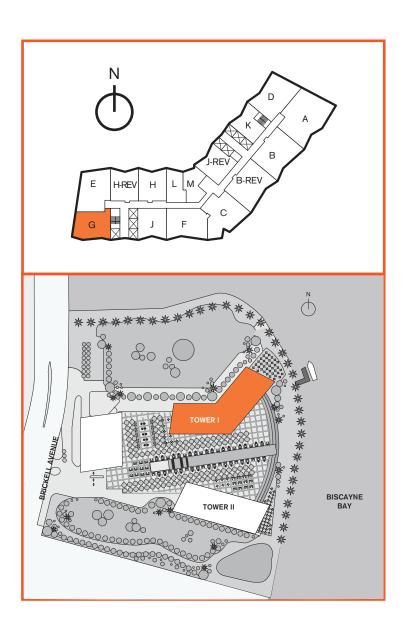

## **Unit G**

### **07 LINE**

1 Bedroom / 1 Bath

Area under AC: 984 SF / 91.41 m<sup>2</sup>

Balcony: 137 SF / 12.72 m<sup>2</sup> Total: 1,121 SF / 104.14 m<sup>2</sup>