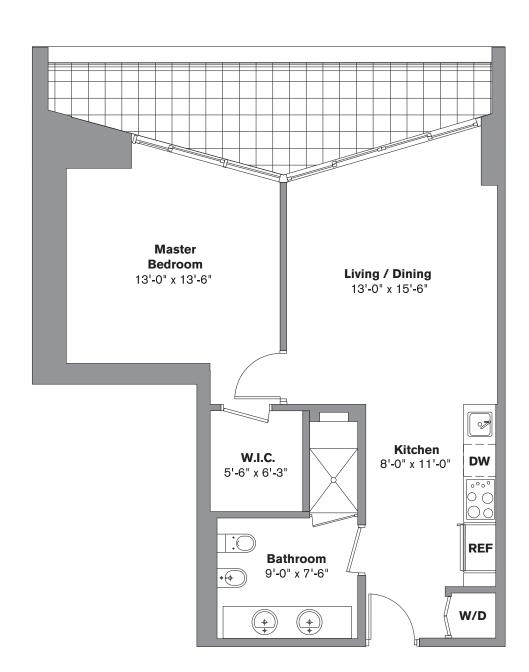

## Unit H

06 LINE

1 Bedroom / 1 Bath Area under AC: 732 SF / 68.00 m<sup>2</sup>

Balcony: 142 SF / 13.19 m<sup>2</sup>

Total: 874 SF / 81.19 m<sup>2</sup>

08 LINE

1 Bedroom / 1 Bath

Area under AC: 732 SF / 68.00 m<sup>2</sup>

Balcony: 142 SF / 13.19 m<sup>2</sup> Total: 874 SF / 81.19 m<sup>2</sup>