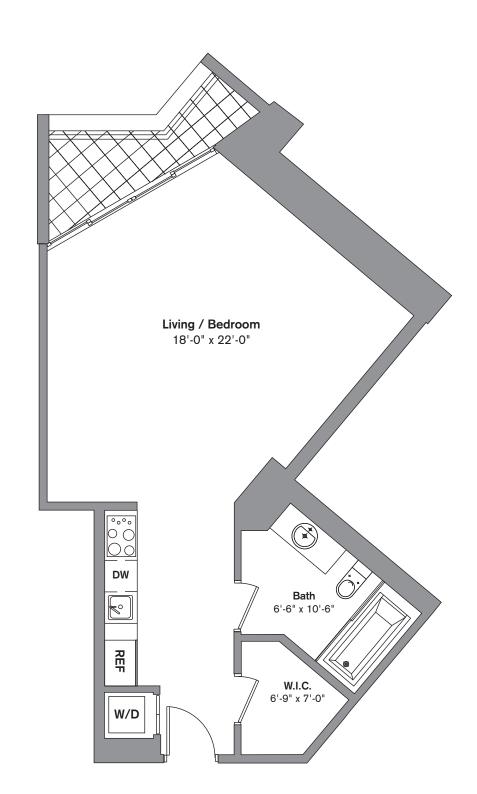

## **Unit M**

08 LINE

Studio
Area under AC: 675 SF / 62.70 m<sup>2</sup>
Balcony: 55 SF / 5.10 m<sup>2</sup>
Total: 730 SF / 67.81 m<sup>2</sup>