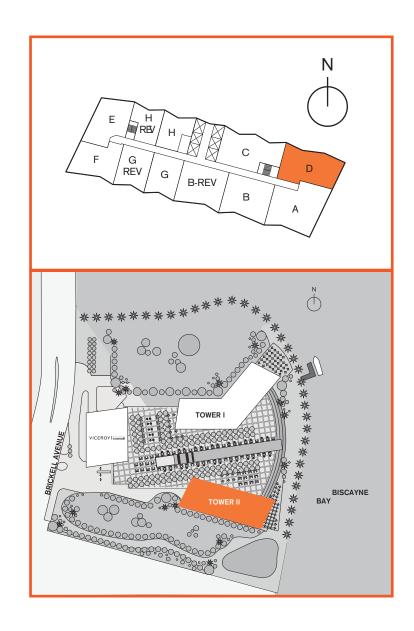

## **Site Plan**

## **Unit D**

02 LINE

2 Bedroom / 2 Bath Area under AC: 1,433 SF / 133.13 m<sup>2</sup>

Total: 1,634 SF / 151.80 m<sup>2</sup>