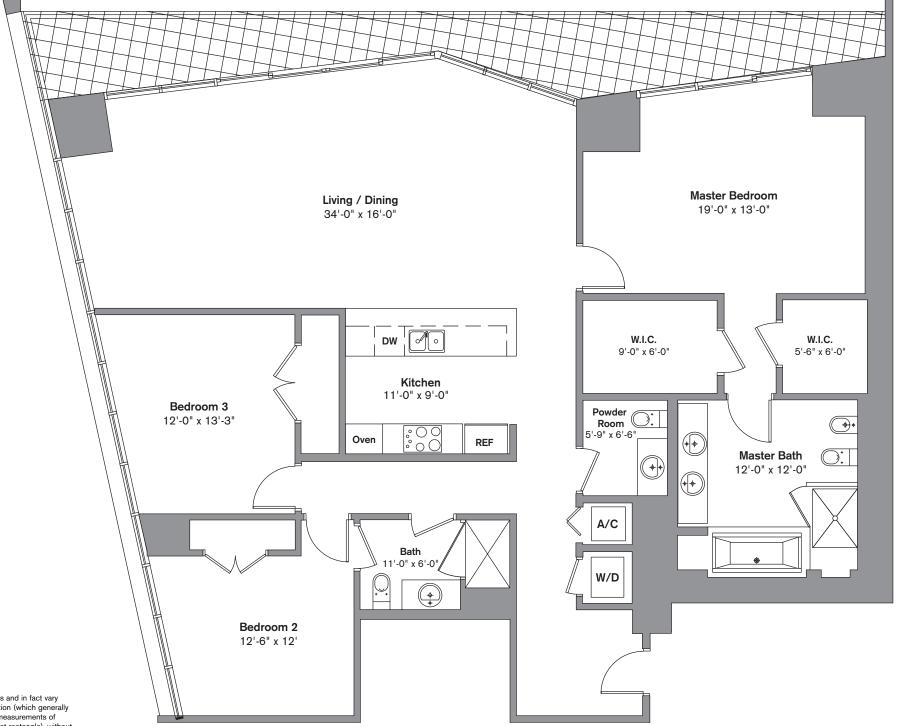

## **Unit A**

01 LINE

3 Bedroom / 2.5 Bath Area under AC: 2,044 SF/189.89 m<sup>2</sup> Balcony: 250 SF/23.22 m<sup>2</sup> Total: 2,294 SF/ 213.11 m<sup>2</sup>