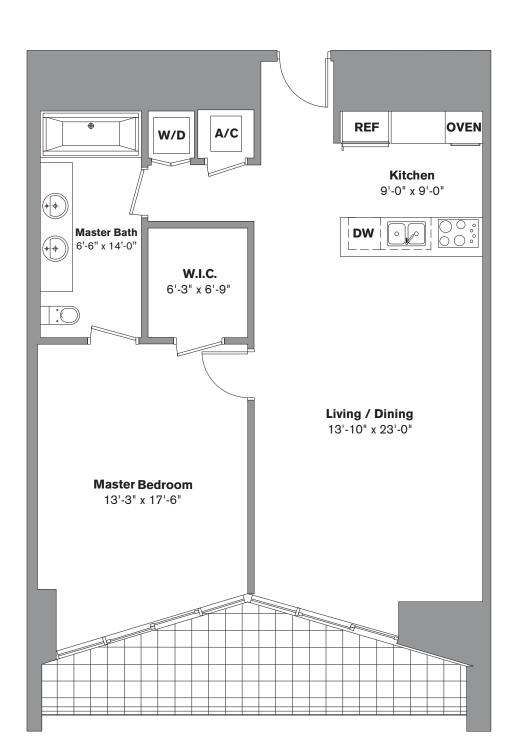

## **Unit H & H-rev**

12/14 LINE

1 Bedroom / 1 Bath Area under AC: 947 SF / 87.97 m<sup>2</sup> Balcony: 144 SF / 13.37 m<sup>2</sup> Total: 1,091 SF / 101.35 m<sup>2</sup>

11/06 LINE

1 Bedroom / 1 Bath Area under AC: 940 SF / 87.32 m<sup>2</sup> Balcony: 142 SF / 13.19 m<sup>2</sup> Total: 1,082 SF / 100.52 m<sup>2</sup>