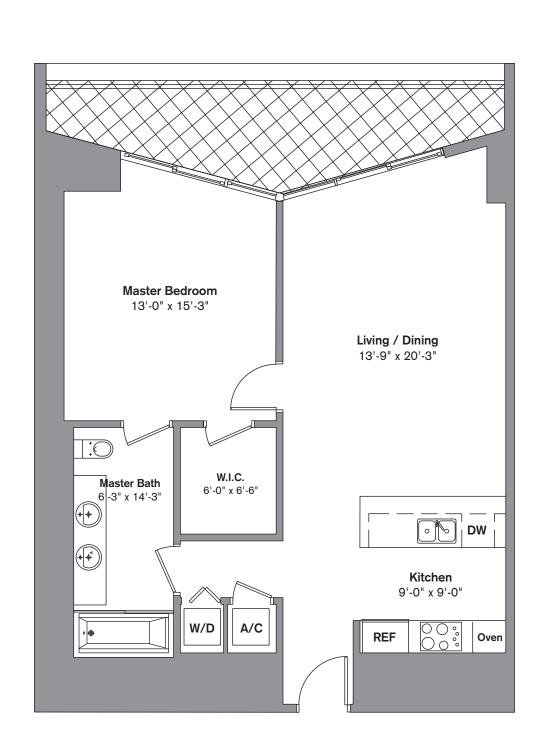

## **Unit H & H-rev**

12/14 LINE

1 Bedroom / 1 Bath Area under AC: 947 SF / 87.97 m<sup>2</sup> Balcony: 144 SF / 13.37 m<sup>2</sup> Total: 1,091 SF / 101.35 m<sup>2</sup>

11/06 LINE

1 Bedroom / 1 Bath Area under AC: 940 SF / 87.32 m<sup>2</sup> Balcony: 142 SF / 13.19 m<sup>2</sup> Total: 1,082 SF / 100.52 m<sup>2</sup>