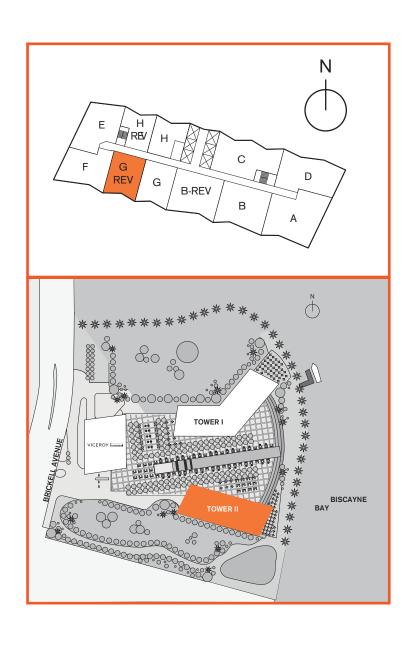

## **Site Plan**

## **Unit G-rev**

09 LINE

1 Bedroom / 1 Bath Area under AC: 1,035 SF / 96.15 m<sup>2</sup> Balcony: 148 SF / 13.74 m<sup>2</sup> Total: 1,183 SF / 109.90 m<sup>2</sup>