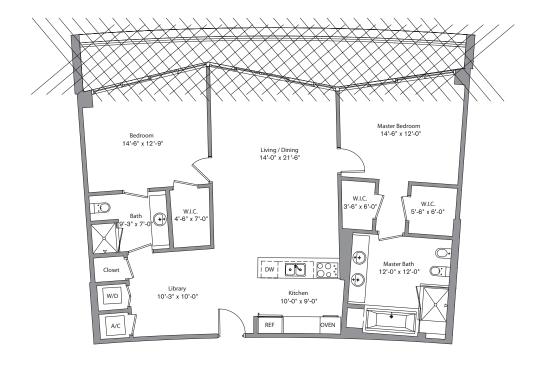

## **Tower 2 - Bay Unit A**

18 - 22 LINE

2 Bedroom / 2 Bath / Library Area under AC: 1,390 SF / 129.13 m<sup>2</sup> Balcony: 207 SF / 19.23 m<sup>2</sup> Total: 1,597 SF / 148.36 m<sup>2</sup>