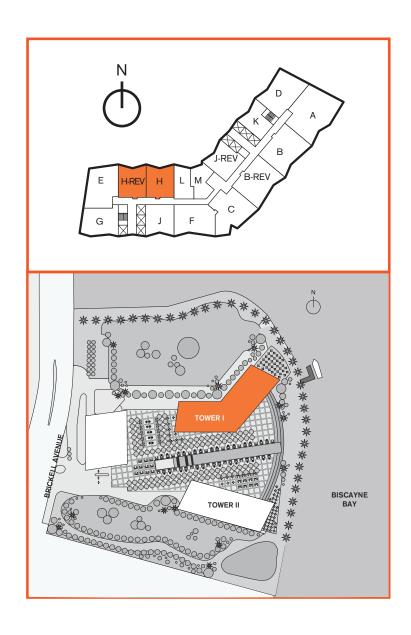

## **Site Plan**

## **Unit H & H-rev**

12/14 LINE

1 Bedroom / 1 Bath Area under AC: 947 SF / 87.97 m<sup>2</sup> Balcony: 144 SF / 13.37 m<sup>2</sup> Total: 1,091 SF / 101.35 m<sup>2</sup>

11/06 LINE

1 Bedroom / 1 Bath Area under AC: 940 SF / 87.32 m<sup>2</sup> Balcony: 142 SF / 13.19 m<sup>2</sup> Total: 1,082 SF / 100.52 m<sup>2</sup>