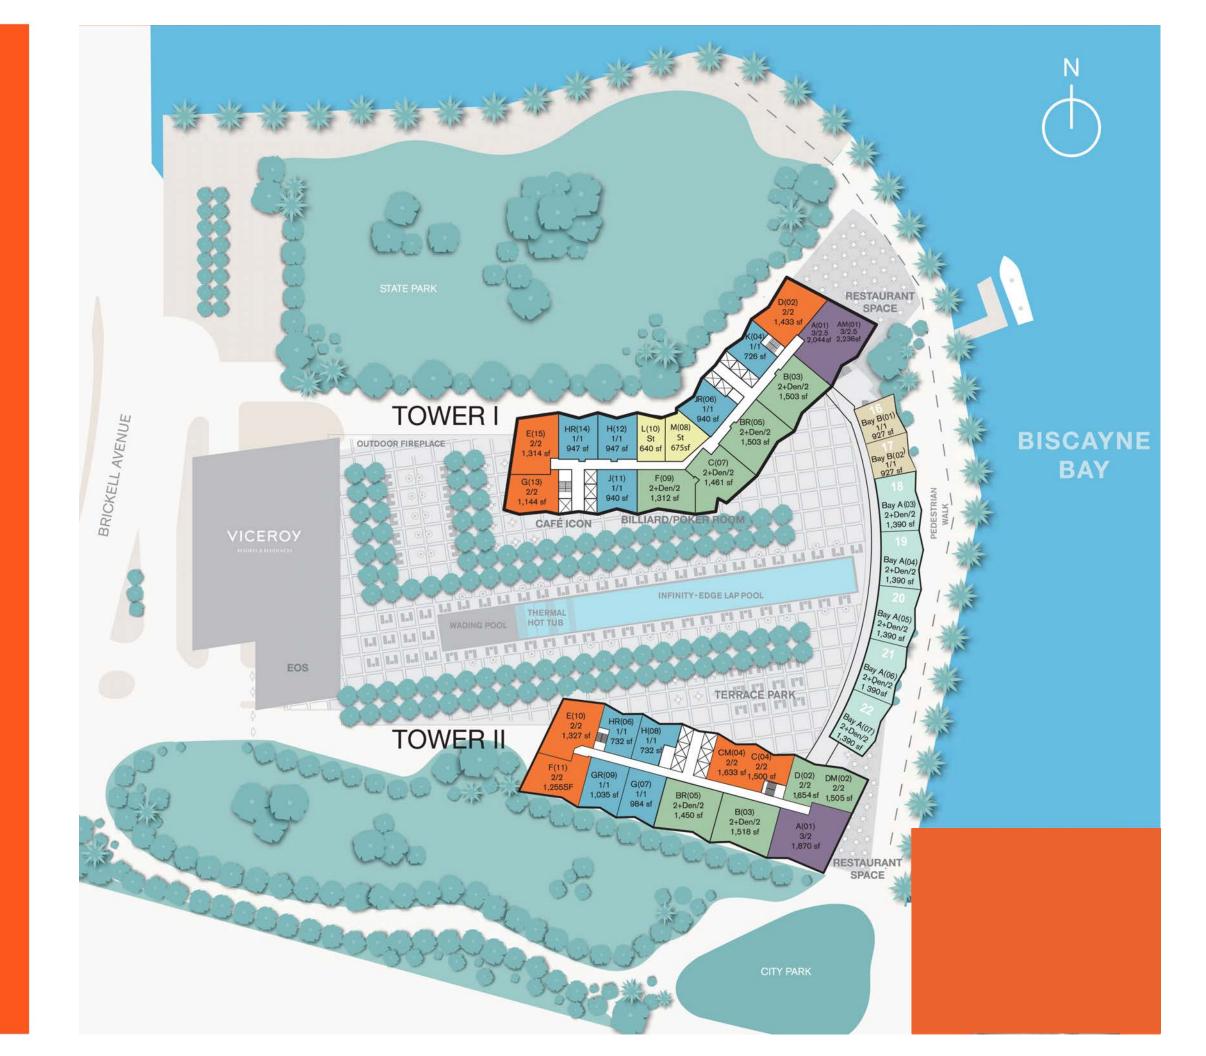

**Tower I / Tower II Floorplans** 



## **Site Plan**





## **Unit A**

01 LINE

3 Bedroom / 2.5 Bath Area under AC: 2,044 SF/189.89 m<sup>2</sup> Balcony: 250 SF/23.22 m<sup>2</sup> Total: 2,294 SF/ 213.11 m<sup>2</sup>











## **Unit B & B-rev**

03/05 LINE

2 Bedroom / 2 Bath / Den Area under AC: 1,503 SF / 139.63 m<sup>2</sup> Balcony: 218 SF / 20.25 m<sup>2</sup> Total: 1,721 SF / 159.88 m<sup>2</sup>











## **Unit C**

07 LINE











## **Unit D**

02 LINE

2 Bedroom / 2 Bath Area under AC: 1,433 SF / 133.13 m<sup>2</sup>

Total: 1,634 SF / 151.80 m<sup>2</sup>











### Unit E 15 LINE

2 Bedroom / 2 Bath Area under AC: 1,314 SF / 122.07 m<sup>2</sup> Balcony: 133 SF / 12.35 m<sup>2</sup> Total: 1,447 SF / 134.43 m<sup>2</sup>











## Unit F 09 LINE

2 Bedroom / 2 Bath / Den Area under AC: 1,312 SF / 121.88