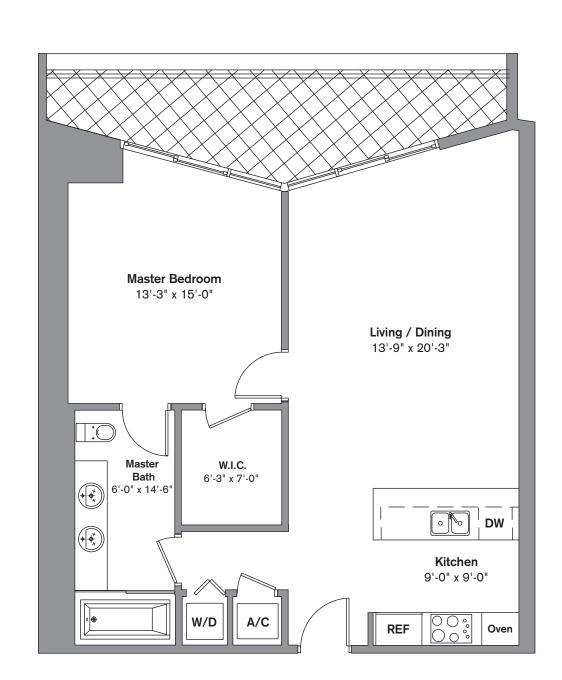

## **Unit G-rev**

09 LINE

1 Bedroom / 1 Bath Area under AC: 1,035 SF / 96.15 m<sup>2</sup> Balcony: 148 SF / 13.74 m<sup>2</sup> Total: 1,183 SF / 109.90 m<sup>2</sup>