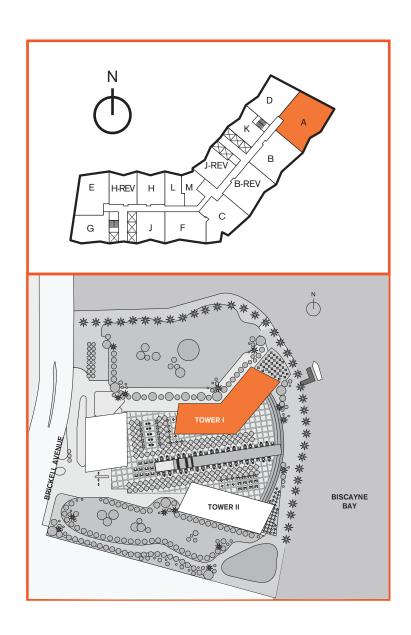

## **Site Plan**

## **Unit B & B-rev**

03/05 LINE

2 Bedroom / 2 Bath / Den Area under AC: 1,503 SF / 139.63 m<sup>2</sup> Balcony: 218 SF / 20.25 m<sup>2</sup> Total: 1,721 SF / 159.88 m<sup>2</sup>