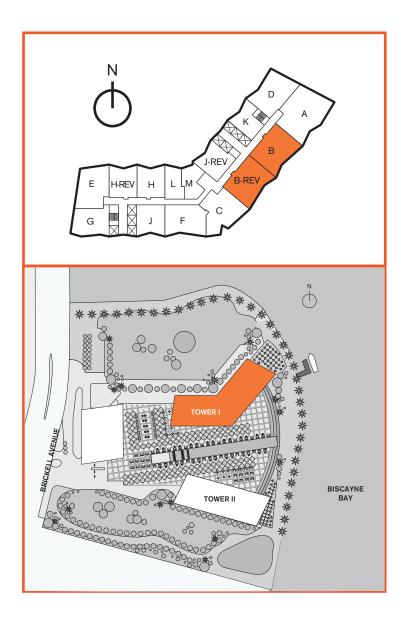

## **Unit B & B-rev**

03/05 LINE

2 Bedroom / 2 Bath / Den Area under AC: 1,503 SF / 139.63 m<sup>2</sup> Balcony: 218 SF / 20.25 m<sup>2</sup> Total: 1,721 SF / 159.88 m<sup>2</sup>