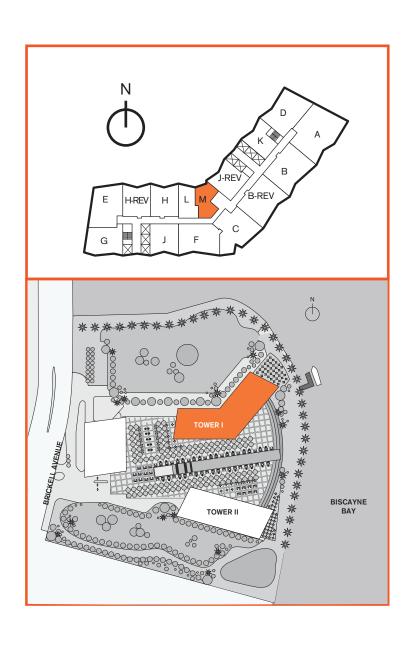

## **Site Plan**

## **Unit M**

08 LINE

Studio
Area under AC: 675 SF / 62.70 m<sup>2</sup>
Balcony: 55 SF / 5.10 m<sup>2</sup>
Total: 730 SF / 67.81 m<sup>2</sup>