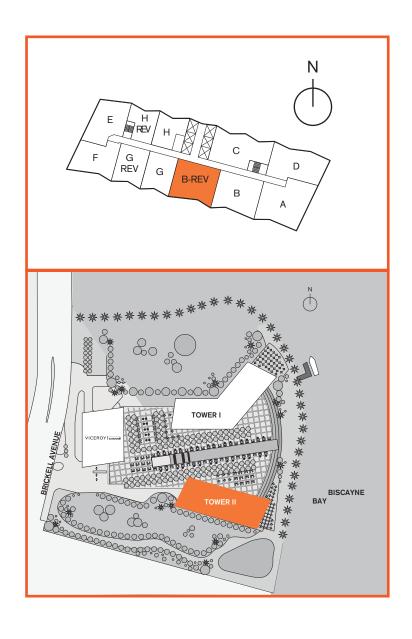

/ 68.00 m<sup>2</sup>

Balcony: 142 SF / 13.19 m<sup>2</sup>

Total: 874 SF / 81.19 m<sup>2</sup>











08 LINE

1 Bedroom / 1 Bath

Area under AC: 732 SF / 68.00 m<sup>2</sup>

Balcony: 142 SF / 13.19 m<sup>2</sup> Total: 874 SF / 81.19 m<sup>2</sup>











# Unit A 01 LINE

3 Bedroom / 2 Bath

Area under AC: 1,870 SF / 173.72 m<sup>2</sup> Balcony: 210 SF / 19.50 m<sup>2</sup>

Total: 2,080 SF / 193.23 m<sup>2</sup>











# Unit B 03 LINE

2 Bedroom / 2 Bath / Den Area under AC: 1,518 SF / 141.02 m<sup>2</sup>

Balcony: 220 SF / 20.43 m<sup>2</sup> Total: 1,738 SF / 161.46 m<sup>2</sup>











### **Unit B-rev**

05 LINE

2 Bedroom / 2 Bath / Den Area under AC: 1,450 SF / 134.70 m<sup>2</sup> Balcony: 215 SF / 19.97 m<sup>2</sup> Total: 1,665 SF / 154.60 m<sup>2</sup>











## **Unit C**

04 LINE

2 Bedroom / 2 Bath

Area under AC: 1,500 SF / 139.35 m<sup>2</sup> Balcony: 300 SF / 27.87 m<sup>2</sup>

Total: 1,800 SF / 167.22 m<sup>2</sup>











## **Unit E**

10 LINE

2 Bedroom / 2 Bath Area under AC: 1,327 SF / 123.28 m<sup>2</sup> Balcony: 146 SF / 13.56 m<sup>2</sup> Total: 1,473 SF / 136.84 m<sup>2</sup>











## **Unit F**

### 11 LINE

2 Bedroom / 2 Bath

Area under AC: 1,255 SF / 116.59 m<sup>2</sup>

Balcony: 200 SF / 18.58 m<sup>2</sup> Total: 1,455 SF / 135.17 m<sup>2</sup>











## **Tower 2 - Bay Unit A**

18 - 22 LINE

2 Bedroom / 2 Bath / Library Area under AC: 1,390 SF / 129.13 m<sup>2</sup> Balcony: 207 SF / 19.23 m<sup>2</sup> Total: 1,597 SF / 148.36 m<sup>2</sup>













## Bay Unit B 16/17 LINE

1 Bedroom / 1