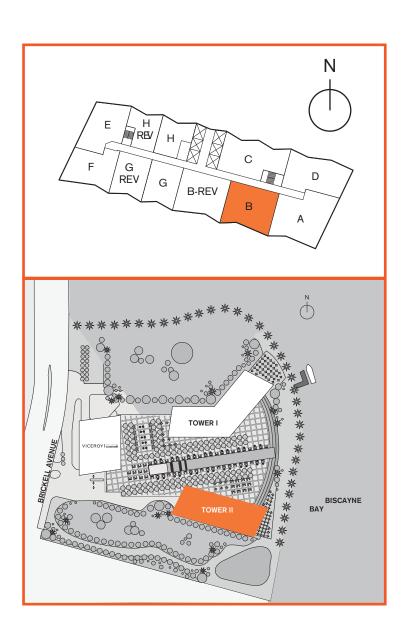

## **Site Plan**

# Unit B 03 LINE

2 Bedroom / 2 Bath / Den Area under AC: 1,518 SF / 141.02 m<sup>2</sup>

Balcony: 220 SF / 20.43 m<sup>2</sup> Total: 1,738 SF / 161.46 m<sup>2</sup>

### **Unit B-rev**

05 LINE

2 Bedroom / 2 Bath / Den Area under AC: 1,450 SF / 134.70 m<sup>2</sup> Balcony: 215 SF / 19.97 m<sup>2</sup> Total: 1,665 SF / 154.60 m<sup>2</sup>