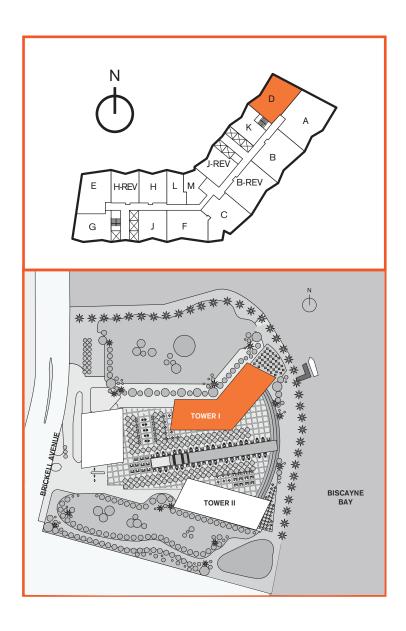

## **Site Plan**

## **Unit D**

02 LINE

2 Bedroom / 2 Bath Area under AC: 1,433 SF / 133.13 m<sup>2</sup>

Total: 1,634 SF / 151.80 m<sup>2</sup>

## **Unit D**