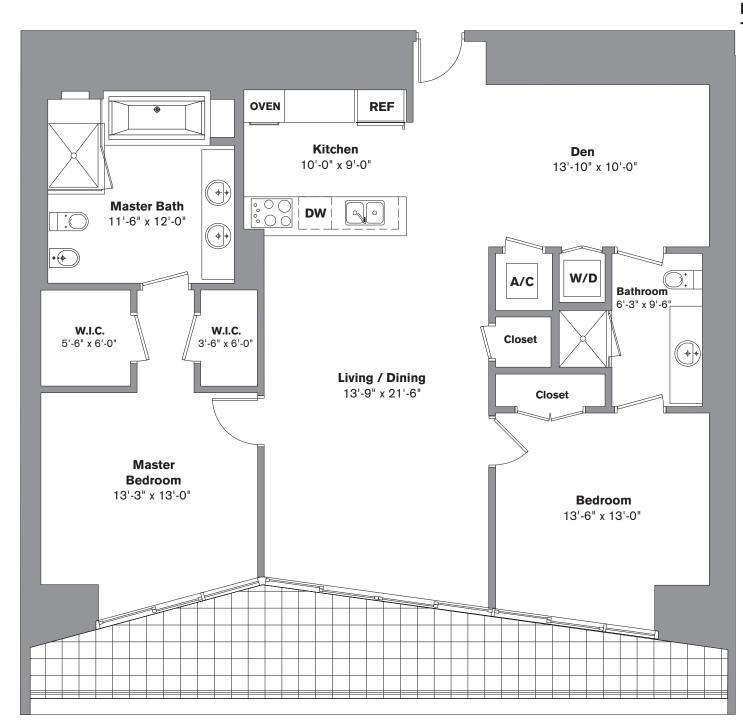

## **Unit B & B-rev**

03/05 LINE

2 Bedroom / 2 Bath / Den Area under AC: 1,503 SF / 139.63 m<sup>2</sup> Balcony: 218 SF / 20.25 m<sup>2</sup> Total: 1,721 SF / 159.88 m<sup>2</sup>