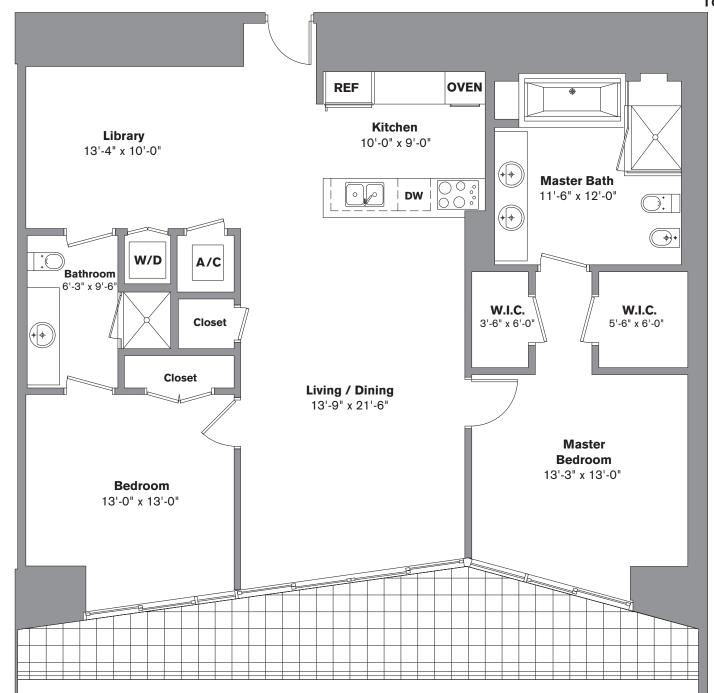

## **Unit B & B-rev**

03/05 LINE

2 Bedroom / 2 Bath / Den Area under AC: 1,503 SF / 139.63 m<sup>2</sup> Balcony: 218 SF / 20.25 m<sup>2</sup> Total: 1,721 SF / 159.88 m<sup>2</sup>