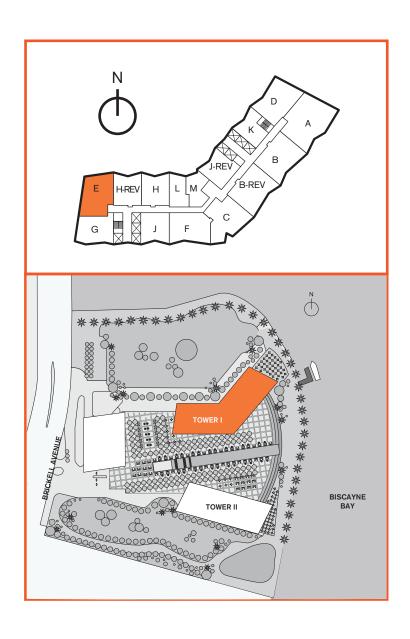

**Tower I / Tower II Floorplans** 



## **Site Plan**





## **Unit A**

01 LINE

3 Bedroom / 2.5 Bath Area under AC: 2,044 SF/189.89 m<sup>2</sup> Balcony: 250 SF/23.22 m<sup>2</sup> Total: 2,294 SF/ 213.11 m<sup>2</sup>











## **Unit B & B-rev**

03/05 LINE

2 Bedroom / 2 Bath / Den Area under AC: 1,503 SF / 139.63 m<sup>2</sup> Balcony: 218 SF / 20.25 m<sup>2</sup> Total: 1,721 SF / 159.88 m<sup>2</sup>











## **Unit C**

07 LINE











## **Unit D**

02 LINE

2 Bedroom / 2 Bath Area under AC: 1,433 SF / 133.13 m<sup>2</sup>

Total: 1,634 SF / 151.80 m<sup>2</sup>











### Unit E 15 LINE

2 Bedroom / 2 Bath Area under AC: 1,314 SF / 122.07 m<sup>2</sup> Balcony: 133 SF / 12.35 m<sup>2</sup> Total: 1,447 SF / 134.43 m<sup>2</sup>











## Unit F 09 LINE

2 Bedroom / 2 Bath / Den Area under AC: 1,312 SF / 121.88 m<sup>2</sup> Balcony: 213 SF / 19.78 m<sup>2</sup> Total: 1,525 SF / 141.67 m<sup>2</sup>











## Unit G

2 Bedroom / 2 Bath Area under AC: 1,144 SF / 106.28 m<sup>2</sup>

Balcony: 186 SF / 17.27 m<sup>2</sup>

Total: 1,330 SF / 123.56 m<sup>2</sup>











## **Unit H & H-rev**

12/14 LINE

1 Bedroom / 1 Bath Area under AC: 947 SF / 87.97 m<sup>2</sup> Balcony: 144 SF / 13.37 m<sup>2</sup> Total: 1,091 SF / 101.35 m<sup>2</sup>











11/06 LINE

1 Bedroom / 1 Bath Area under AC: 940 SF / 87.32 m<sup>2</sup> Balcony: 142 SF / 13.19 m<sup>2</sup> Total: 1,082 SF / 100.52 m<sup>2</sup>











## **Unit K**

### 04 LINE

1 Bedroom / 1 Bath Area under AC: 726 SF / 67.44 m<sup>2</sup>

Bal