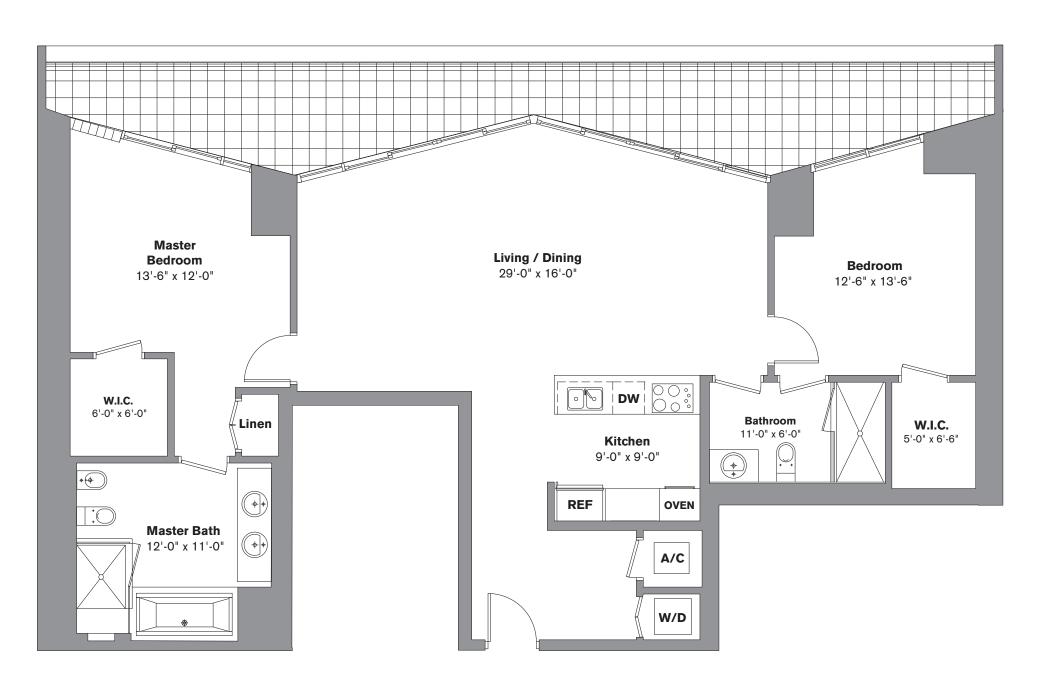

## **Unit C**

07 LINE

## **Unit C**

04 LINE

2 Bedroom / 2 Bath

Area under AC: 1,500 SF / 139.35 m<sup>2</sup> Balcony: 300 SF / 27.87 m<sup>2</sup>

Total: 1,800 SF / 167.22 m<sup>2</sup>