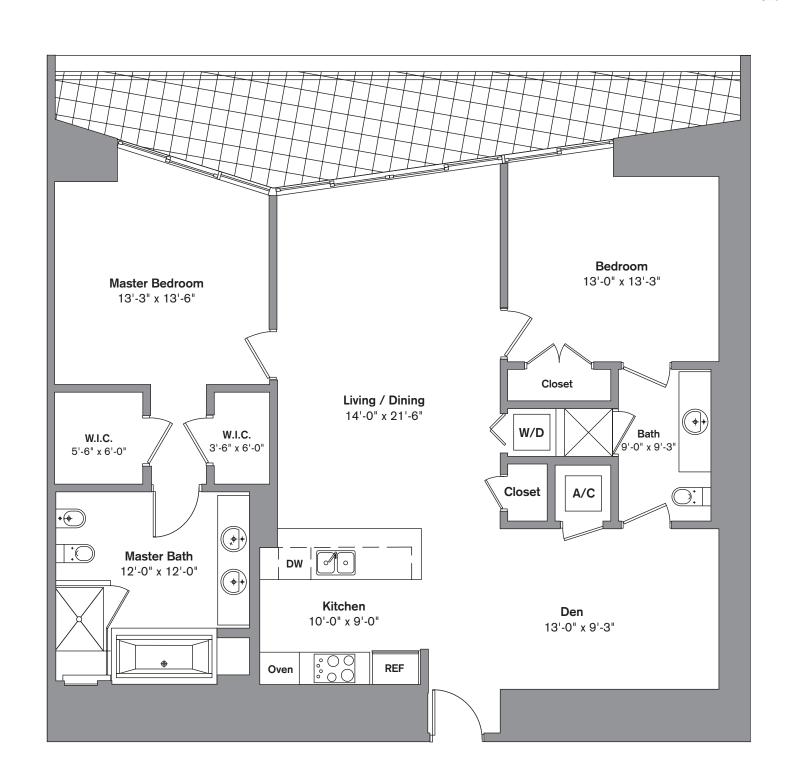

**Tower I / Tower II Floorplans** 



## **Site Plan**





## **Unit A**

01 LINE

3 Bedroom / 2.5 Bath Area under AC: 2,044 SF/189.89 m<sup>2</sup> Balcony: 250 SF/23.22 m<sup>2</sup> Total: 2,294 SF/ 213.11 m<sup>2</sup>











## **Unit B & B-rev**

03/05 LINE

2 Bedroom / 2 Bath / Den Area under AC: 1,503 SF / 139.63 m<sup>2</sup> Balcony: 218 SF / 20.25 m<sup>2</sup> Total: 1,721 SF / 159.88 m<sup>2</sup>











## **Unit C**

07 LINE











## **Unit D**

02 LINE

2 Bedroom / 2 Bath Area under AC: 1,433 SF / 133.13 m<sup>2</sup>

Total: 1,634 SF / 151.80 m<sup>2</sup>











### Unit E 15 LINE

2 Bedroom / 2 Bath Area under AC: 1,314 SF / 122.07 m<sup>2</sup> Balcony: 133 SF / 12.35 m<sup>2</sup> Total: 1,447 SF / 134.43 m<sup>2</sup>











## Unit F 09 LINE

2 Bedroom / 2 Bath / Den Area under AC: 1,312 SF / 121.88 m<sup>2</sup> Balcony: 213 SF / 19.78 m<sup>2</sup> Total: 1,525 SF / 141.67 m<sup>2</sup>











## Unit G

2 Bedroom / 2 Bath Area under AC: 1,144 SF / 106.28 m<sup>2</sup>

Balcony: 186 SF / 17.27 m<sup>2</sup>

Total: 1,330 SF / 123.56 m<sup>2</sup>











## **Unit H & H-rev**

12/14 LINE

1 Bedroom / 1 Bath Area under AC: 947 SF / 87.97 m<sup>2</sup> Bal