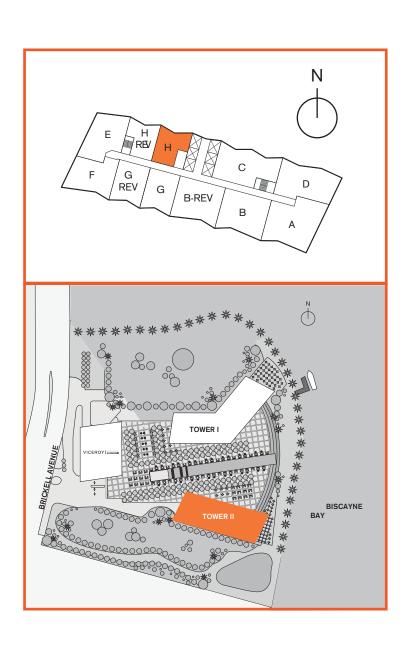

675 SF / 62.70 m<sup>2</sup>
Balcony: 55 SF / 5.10 m<sup>2</sup>
Total: 730 SF / 67.81 m<sup>2</sup>











## **Unit G-rev**

09 LINE

1 Bedroom / 1 Bath Area under AC: 1,035 SF / 96.15 m<sup>2</sup> Balcony: 148 SF / 13.74 m<sup>2</sup> Total: 1,183 SF / 109.90 m<sup>2</sup>











## **Unit D**

### **O2 LINE**

2 Bedroom / 2 Bath / Den Area under AC: 1,654 SF / 153.66 m² Balcony: 268 SF / 24.89 m² Total: 1,922 SF / 178.55 m²











## **Unit G**

### **07 LINE**

1 Bedroom / 1 Bath

Area under AC: 984 SF / 91.41 m<sup>2</sup>

Balcony: 137 SF / 12.72 m<sup>2</sup> Total: 1,121 SF / 104.14 m<sup>2</sup>













## Unit H

06 LINE

1 Bedroom / 1 Bath Area under AC: 732 SF / 68.00 m<sup>2</sup>

Balcony: 142 SF / 13.19 m<sup>2</sup>

Total: 874 SF / 81.19 m<sup>2</sup>











08 LINE

1 Bedroom / 1 Bath

Area under AC: 732 SF / 68.00 m<sup>2</sup>

Balcony: 142 SF / 13.19 m<sup>2</sup> Total: 874 SF / 81.19 m<sup>2</sup>











# Unit A 01 LINE

3 Bedroom / 2 Bath

Area under AC: 1,870 SF / 173.72 m<sup>2</sup> Balcony: 210 SF / 19.50 m<sup>2</sup>

Total: 2,080 SF / 193.23 m<sup>2</sup>











# Unit B 03 LINE

2 Bedroom / 2 Bath / Den Area under AC: 1,518 SF / 141.02 m<sup>2</sup>

Balcony: 220 SF / 20.43 m<sup>2</sup> Total: 1,738 SF / 161.46 m<sup>2</sup>











### **Unit B-rev**

05 LINE

2 Bedroom / 2 Bath / Den Area under AC: 1,450 SF / 134.70 m<sup>2</sup> Balcony: 215 SF / 19.97 m<sup>2</sup> Total: 1,665 SF / 154.60 m<sup>2</sup>











## **Unit C**

04 LINE

2 Bedroom / 2 Bath

Area under AC: 1,500 SF / 139.35 m<sup>2</sup