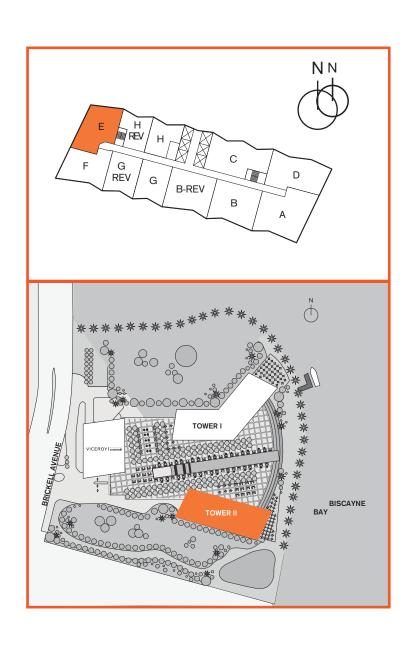

## **Site Plan**

### Unit E 15 LINE

2 Bedroom / 2 Bath Area under AC: 1,314 SF / 122.07 m<sup>2</sup> Balcony: 133 SF / 12.35 m<sup>2</sup> Total: 1,447 SF / 134.43 m<sup>2</sup>

## **Unit E**

10 LINE

2 Bedroom / 2 Bath Area under AC: 1,327 SF / 123.28 m<sup>2</sup> Balcony: 146 SF / 13.56 m<sup>2</sup> Total: 1,473 SF / 136.84 m<sup>2</sup>