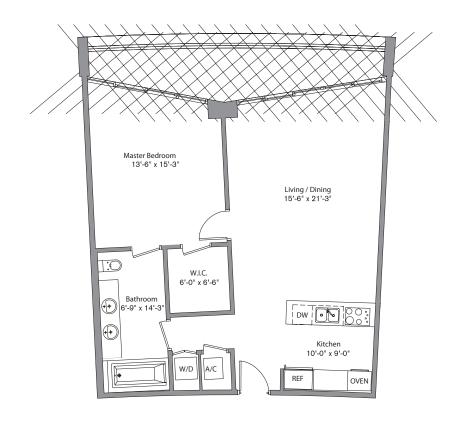

## Bay Unit B 16/17 LINE

1 Bedroom / 1 Bath

Balcony: 138 SF / 12.82 m<sup>2</sup> Total: 1,065 SF / 98.94 m<sup>2</sup>

Area under AC: 927 SF / 86.12 m<sup>2</sup>

BAY-B BAY-B BAY-A BAY-A BAY-A