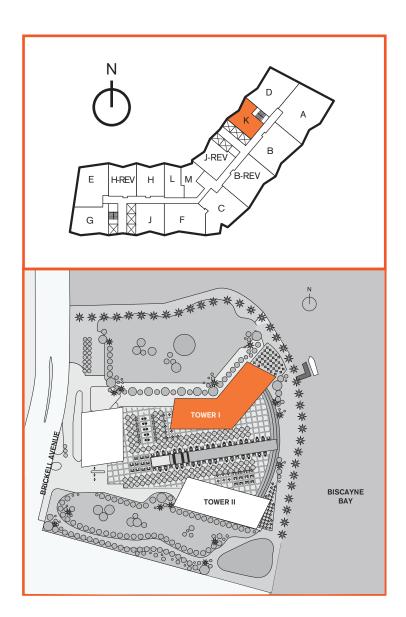

12 SF / 121.88 m<sup>2</sup> Balcony: 213 SF / 19.78 m<sup>2</sup> Total: 1,525 SF / 141.67 m<sup>2</sup>











## Unit G

2 Bedroom / 2 Bath Area under AC: 1,144 SF / 106.28 m<sup>2</sup>

Balcony: 186 SF / 17.27 m<sup>2</sup>

Total: 1,330 SF / 123.56 m<sup>2</sup>











## **Unit H & H-rev**

12/14 LINE

1 Bedroom / 1 Bath Area under AC: 947 SF / 87.97 m<sup>2</sup> Balcony: 144 SF / 13.37 m<sup>2</sup> Total: 1,091 SF / 101.35 m<sup>2</sup>











11/06 LINE

1 Bedroom / 1 Bath Area under AC: 940 SF / 87.32 m<sup>2</sup> Balcony: 142 SF / 13.19 m<sup>2</sup> Total: 1,082 SF / 100.52 m<sup>2</sup>











## **Unit K**

### 04 LINE

1 Bedroom / 1 Bath Area under AC: 726 SF / 67.44 m<sup>2</sup>

Balcony: 138 SF / 12.82 m<sup>2</sup> Total: 864 SF / 80.26 m<sup>2</sup>











## **Unit L**

10 LINE

Studio
Area under AC: 640 SF / 59.45 m<sup>2</sup>
Balcony: 86 SF / 7.98 m<sup>2</sup>
Total: 726 SF / 67.44 m<sup>2</sup>











## **Unit M**

08 LINE

Studio
Area under AC: 675 SF / 62.70 m<sup>2</sup>
Balcony: 55 SF / 5.10 m<sup>2</sup>
Total: 730 SF / 67.81 m<sup>2</sup>











## **Unit G-rev**

09 LINE

1 Bedroom / 1 Bath Area under AC: 1,035 SF / 96.15 m<sup>2</sup> Balcony: 148 SF / 13.74 m<sup>2</sup> Total: 1,183 SF / 109.90 m<sup>2</sup>











## **Unit D**

### **O2 LINE**

2 Bedroom / 2 Bath / Den Area under AC: 1,654 SF / 153.66 m² Balcony: 268 SF / 24.89 m² Total: 1,922 SF / 178.55 m²











## **Unit G**

### **07 LINE**

1 Bedroom / 1 Bath

Area under AC: 984 SF / 91.41 m<sup>2</sup>

Balcony: 137 SF / 12.72 m<sup>2</sup>