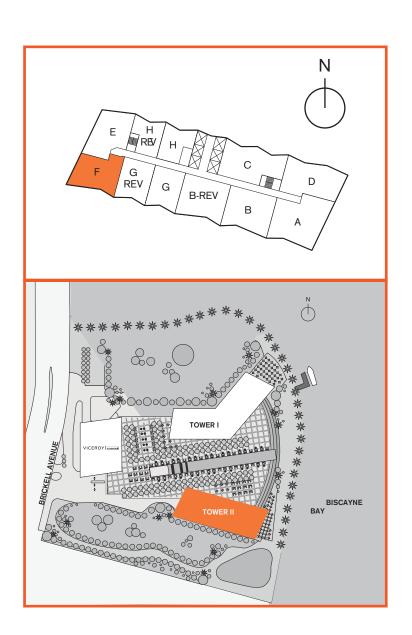

## Unit F 09 LINE

2 Bedroom / 2 Bath / Den Area under AC: 1,312 SF / 121.88 m<sup>2</sup> Balcony: 213 SF / 19.78 m<sup>2</sup> Total: 1,525 SF / 141.67 m<sup>2</sup>