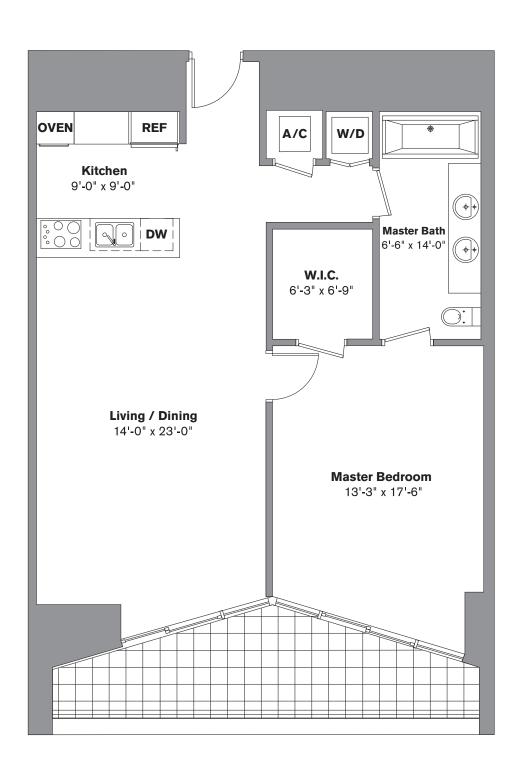

## **Unit G-rev**

09 LINE

1 Bedroom / 1 Bath Area under AC: 1,035 SF / 96.15 m<sup>2</sup> Balcony: 148 SF / 13.74 m<sup>2</sup> Total: 1,183 SF / 109.90 m<sup>2</sup>