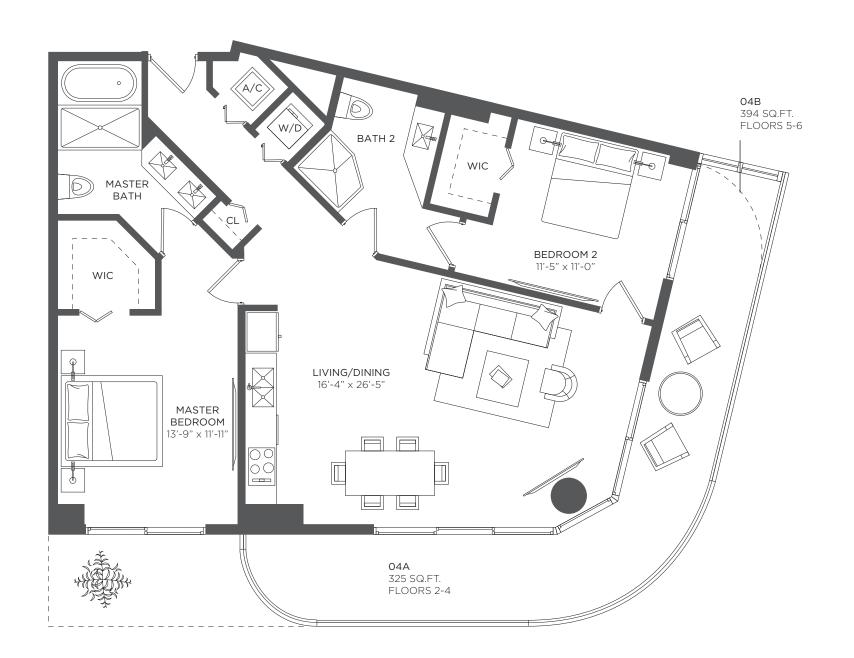

#### 2 Bedrooms 2 Baths

A/C INTERIOR AREA TERRACE AREA (04A)

1,203 sq ft / 111.76 sq m 325 sq ft / 30.19 sq m

TOTAL RESIDENCE

1,528 **sq ft / 141.95 sq m** 