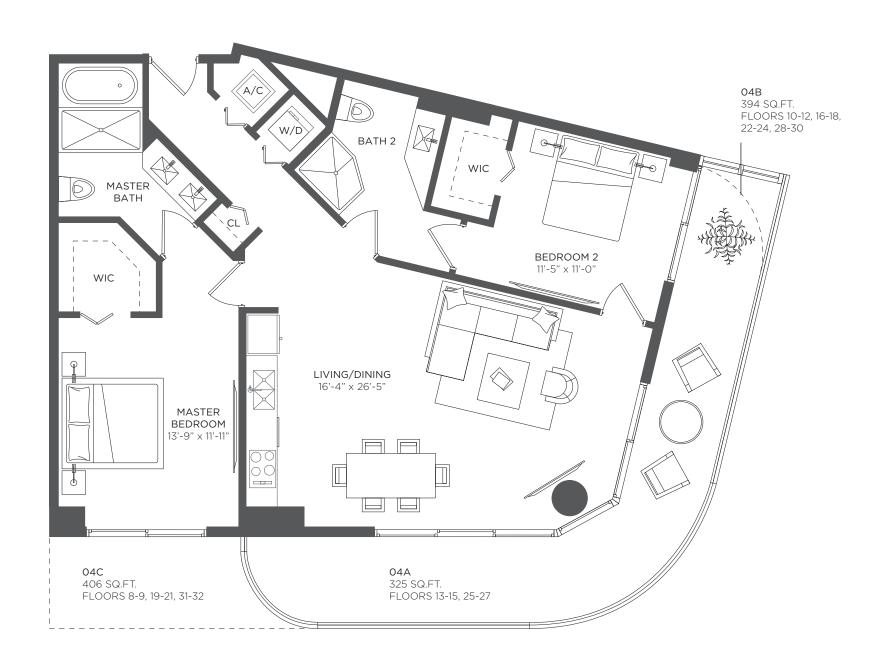

#### 2 Bedrooms 2 Baths

A/C INTERIOR AREA TERRACE AREA (04A)

1,203 sq ft / 111.76 sq m 325 sq ft / 30.19 sq m

TOTAL RESIDENCE

1,528 **sq ft / 141.95 sq m** 