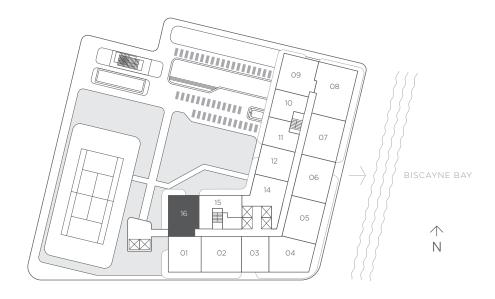

AREA TERRACE AREA (10A)

845 sq ft / 78.50 sq m 168 sq ft / 15.60 sq m

TOTAL RESIDENCE

1,013 **sq ft / 94.10 sq m** 













### 1 Bedroom 1 Bath + Den

A/C INTERIOR AREA TERRACE AREA (11A)

838 sq ft / 77.85 sq m 139 sq ft / 12.91 sq m

TOTAL RESIDENCE

977 **sq ft / 90.76 sq m** 













### 1 Bedroom 1 Bath + Den

A/C INTERIOR AREA TERRACE AREA (11A)

838 sq ft / 77.85 sq m 139 sq ft / 12.91 sq m

TOTAL RESIDENCE

977 **sq ft / 90.76 sq m** 













#### 1 Bedroom 1.5 Baths

A/C INTERIOR AREA TERRACE AREA (12A)

779 sq ft / 72.37 sq m 218 sq ft / 20.25 sq m

TOTAL RESIDENCE

997 **sq ft / 92.62 sq** m













### 2 Bedrooms 2 Baths

A/C INTERIOR AREA TERRACE AREA (14A)

982 sq ft / 91.23 sq m 330 sq ft / 30.65 sq m

TOTAL RESIDENCE

1,322 **sq ft / 121.88 sq m** 















#### Studio

A/C INTERIOR AREA TERRACE AREA

556 sq ft / 51.67 sq m105 sq ft / 9.75 sq m

TOTAL RESIDENCE

661 **sq ft / 61.42 sq m**