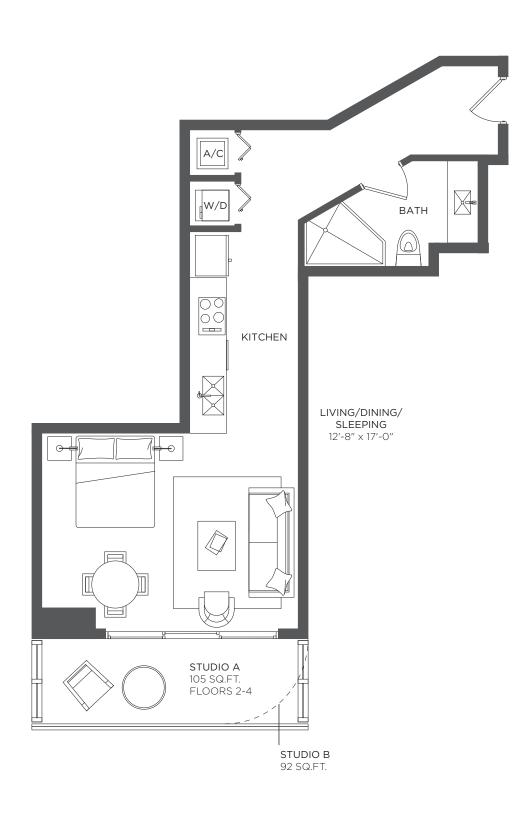

#### Studio

A/C INTERIOR AREA TERRACE AREA

556 sq ft / 51.67 sq m105 sq ft / 9.75 sq m

TOTAL RESIDENCE

661 **sq ft / 61.42 sq m** 