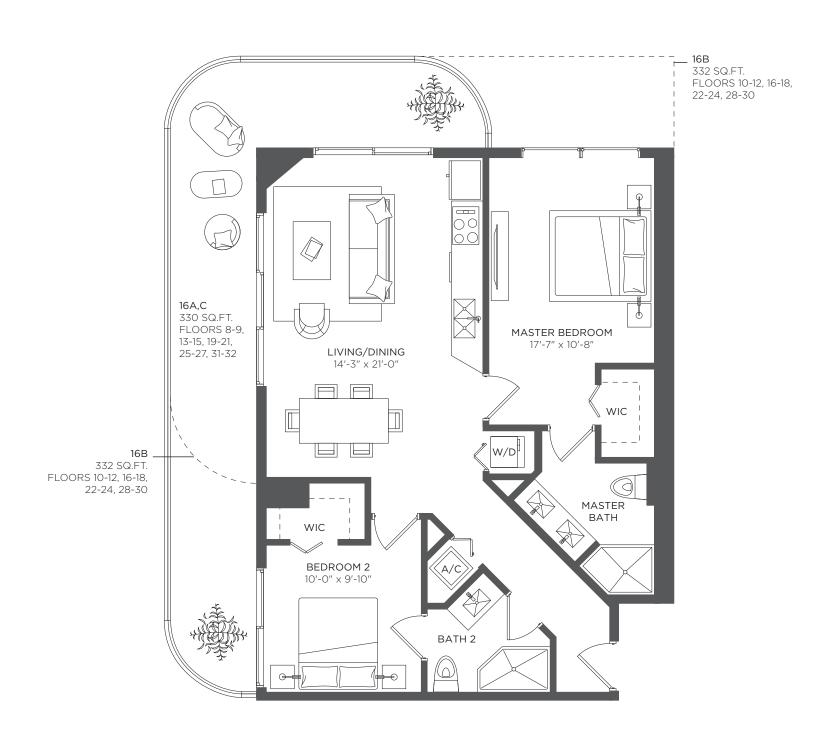

EA TERRACE AREA (10A)

845 sq ft / 78.50 sq m 168 sq ft / 15.60 sq m

TOTAL RESIDENCE

1,013 **sq ft / 94.10 sq m** 













### 1 Bedroom 1 Bath + Den

A/C INTERIOR AREA TERRACE AREA (11A)

838 sq ft / 77.85 sq m 139 sq ft / 12.91 sq m

TOTAL RESIDENCE

977 **sq ft / 90.76 sq m** 













### 1 Bedroom 1 Bath + Den

A/C INTERIOR AREA TERRACE AREA (11A)

838 sq ft / 77.85 sq m 139 sq ft / 12.91 sq m

TOTAL RESIDENCE

977 **sq ft / 90.76 sq m** 













#### 1 Bedroom 1.5 Baths

A/C INTERIOR AREA TERRACE AREA (12A)

779 sq ft / 72.37 sq m 218 sq ft / 20.25 sq m

TOTAL RESIDENCE

997 **sq ft / 92.62 sq** m













### 2 Bedrooms 2 Baths

A/C INTERIOR AREA TERRACE AREA (14A)

982 sq ft / 91.23 sq m 330 sq ft / 30.65 sq m

TOTAL RESIDENCE

1,322 **sq ft / 121.88 sq m** 















#### Studio

A/C INTERIOR AREA TERRACE AREA

556 sq ft / 51.67 sq m105 sq ft / 9.75 sq m

TOTAL RESIDENCE

661 **sq ft / 61.42 sq m**