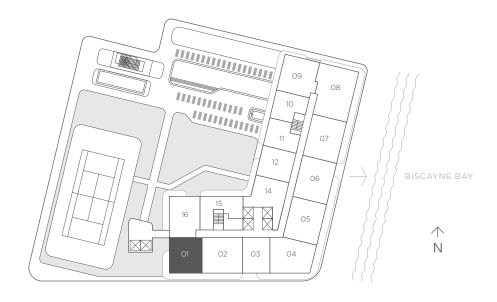

### 2 Bedrooms 2 Baths

A/C INTERIOR AREA TERRACE AREA (O1A)

938 sq ft / 87.14 sq m 318 sq ft / 29.54 sq m

TOTAL RESIDENCE

l,256 **sq ft / 116.68 sq m** 