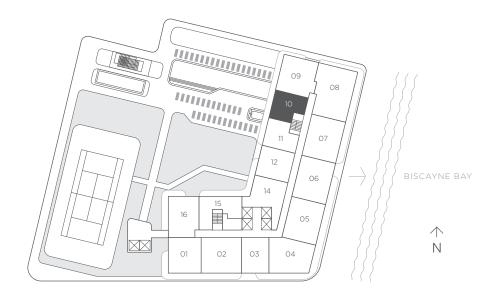

#### 1 Bedroom 1 Bath + Den

A/C INTERIOR AREA TERRACE AREA (10A)

845 sq ft / 78.50 sq m 168 sq ft / 15.60 sq m

TOTAL RESIDENCE

1,013 **sq ft / 94.10 sq m** 