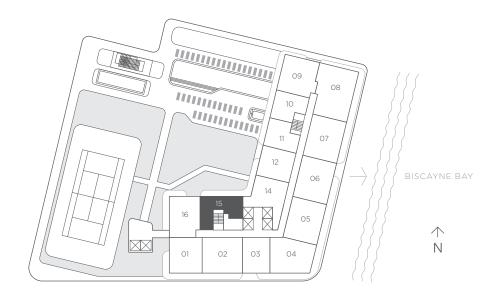

REA TERRACE AREA (09A) 690 sq ft / 64.10 sq m 149 sq ft / 13.84 sq m

TOTAL RESIDENCE

839 **sq ft / 77.94 sq m** 













#### 1 Bedroom 1 Bath + Den

A/C INTERIOR AREA TERRACE AREA (10A)

845 sq ft / 78.50 sq m 168 sq ft / 15.60 sq m

TOTAL RESIDENCE

1,013 **sq ft / 94.10 sq m** 













### 1 Bedroom 1 Bath + Den

A/C INTERIOR AREA TERRACE AREA (11A)

838 sq ft / 77.85 sq m 139 sq ft / 12.91 sq m

TOTAL RESIDENCE

977 **sq ft / 90.76 sq m** 













### 1 Bedroom 1 Bath + Den

A/C INTERIOR AREA TERRACE AREA (11A)

838 sq ft / 77.85 sq m 139 sq ft / 12.91 sq m

TOTAL RESIDENCE

977 **sq ft / 90.76 sq m** 













#### 1 Bedroom 1.5 Baths

A/C INTERIOR AREA TERRACE AREA (12A)

779 sq ft / 72.37 sq m 218 sq ft / 20.25 sq m

TOTAL RESIDENCE

997 **sq ft / 92.62 sq** m













### 2 Bedrooms 2 Baths

A/C INTERIOR AREA TERRACE AREA (14A)

982 sq ft / 91.23 sq m 330 sq ft / 30.65 sq m

TOTAL RESIDENCE

1,322 **sq ft / 121.88 sq m** 















#### Studio

A/C INTERIOR AREA TERRACE AREA

556 sq ft / 51.67 sq m105 sq ft / 9.75 sq m

TOTAL RESIDENCE

661 **sq ft / 61.42 sq m**