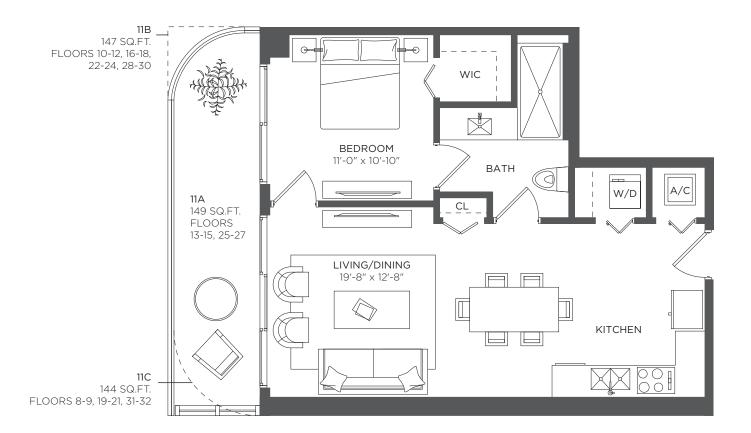

### 1 Bedroom 1 Bath + Den

A/C INTERIOR AREA TERRACE AREA (11A)

838 sq ft / 77.85 sq m 139 sq ft / 12.91 sq m

TOTAL RESIDENCE

977 **sq ft / 90.76 sq m** 