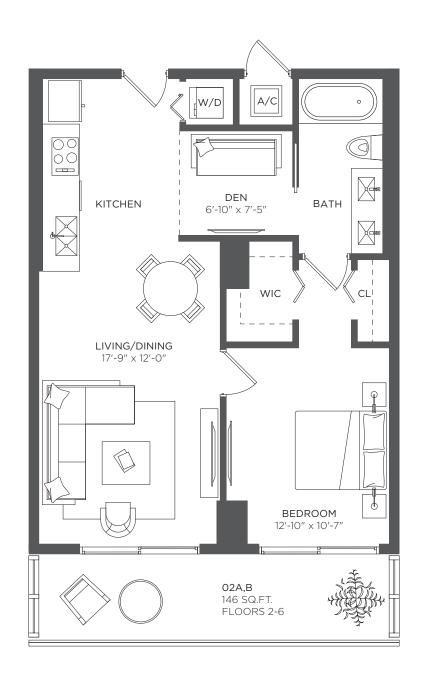

#### 1 Bedroom 1 Bath + Den

A/C INTERIOR AREA TERRACE AREA (O2A) 787 sq ft / 73.14 sq m 146 sq ft / 13.56 sq m

TOTAL RESIDENCE

933 **sq ft / 86.70 sq m** 