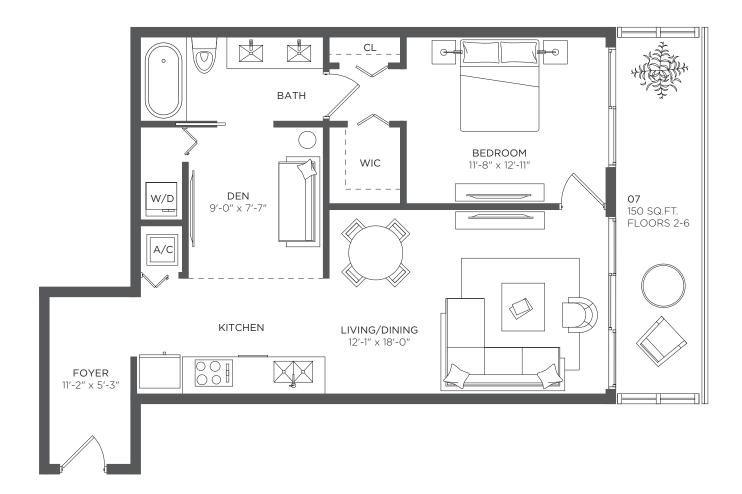

### 2 Bedrooms 2 Baths

A/C INTERIOR AREA TERRACE AREA (07A)

1,104 sq ft / 102.60 sq m 273 sq ft / 25.36 sq m

TOTAL RESIDENCE

1,377 **sq ft / 127.9**6