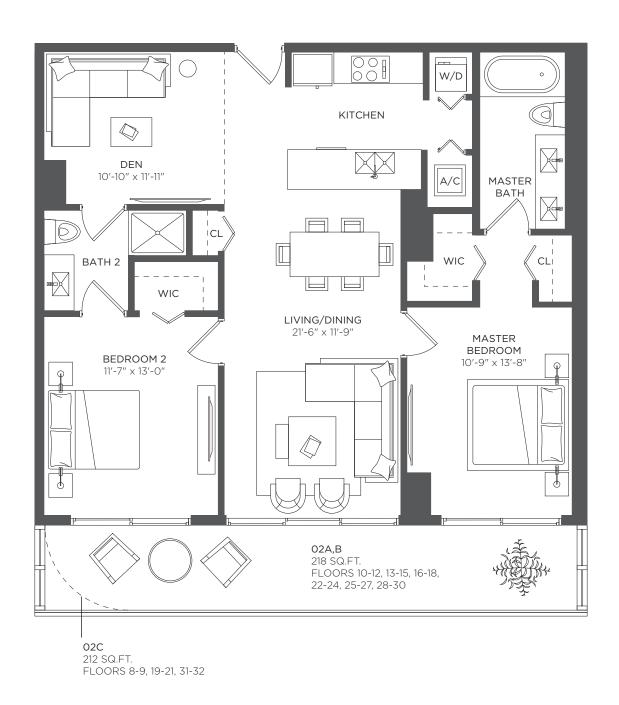

#### 2 Bedrooms 2 Baths + Den

A/C INTERIOR AREA TERRACE AREA (O2A) 1,171 sq ft / 108.78 sq m 218 sq ft / 20.25 sq m

TOTAL RESIDENCE

,389 **sq ft / 129.03 sq m** 