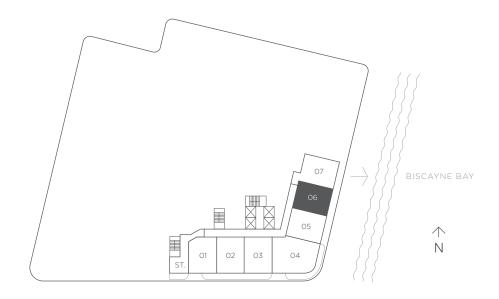

A)

1,203 sq ft / 111.76 sq m 325 sq ft / 30.19 sq m

TOTAL RESIDENCE

1,528 **sq ft / 141.95 sq m** 













#### 2 Bedrooms 2 Baths

A/C INTERIOR AREA TERRACE AREA (04A)

1,203 sq ft / 111.76 sq m 325 sq ft / 30.19 sq m

TOTAL RESIDENCE

1,528 **sq ft / 141.95 sq m** 













#### 1 Bedroom 1 Bath + Den

A/C INTERIOR AREA TERRACE AREA (05A)

782 sq ft / 72.65 sq m 145 sq ft / 13.47 sq m

TOTAL RESIDENCE

927 **sq ft / 86.12 sq m** 













#### 2 Bedrooms 2 Baths + Den

A/C INTERIOR AREA TERRACE AREA (05A)

1,205 sq ft / 111.94 sq m 224 sq ft / 20.81 sq m

TOTAL RESIDENCE

1,429 sq ft / **132.75** sq m













#### 1 Bedroom 1 Bath + Den

A/C INTERIOR AREA TERRACE AREA (05B)

782 sq ft / 72.65 sq m 145 sq ft / 13.47 sq m

TOTAL RESIDENCE

927 **sq ft / 86.12 sq m** 













### 2 Bedrooms 2 Baths + Den

A/C INTERIOR AREA TERRACE AREA (05A) 1,212 sq ft / 112.59 sq m 225 sq ft / 20.90 sq m

TOTAL RESIDENCE

1,437 sq ft / **133.49** sq m













#### 1 Bedroom 1 Bath + Den

A/C INTERIOR AREA TERRACE AREA (05C)

888 sq ft / 82.52 sq m 150 sq ft / 13.94 sq m

TOTAL RESIDENCE

1,038 **sq ft / 96.46 sq** m













#### 2 Bedrooms 2 Baths + Den

A/C INTERIOR AREA TERRACE AREA (05A)

1,198 sq ft / 111.29 sq m 224 sq ft / 20.81 sq m

TOTAL RESIDENCE

1,422 **sq ft / 132.10 sq m** 













### 3 Bedrooms 3 Baths

A/C INTERIOR AREA TERRACE AREA (O6A)

1,596 sq ft / 148.27 sq m 254 sq ft / 23.59 sq m

TOTAL RESIDENCE

1,850 **sq ft / 171.86 sq m** 













### 2 Bedrooms 2 Baths

A/C INTERIOR AREA TERRACE AREA (07A)

1,104 sq ft / 102.60 sq