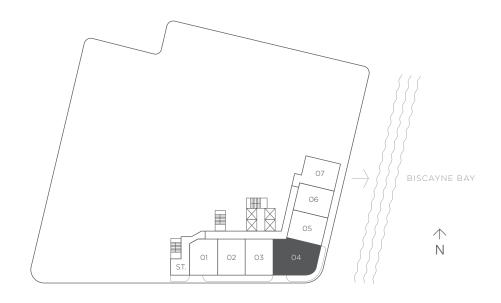

#### 2 Bedrooms 2 Baths

A/C INTERIOR AREA TERRACE AREA (04A)

1,203 sq ft / 111.76 sq m 325 sq ft / 30.19 sq m

TOTAL RESIDENCE

1,528 **sq ft / 141.95 sq m** 