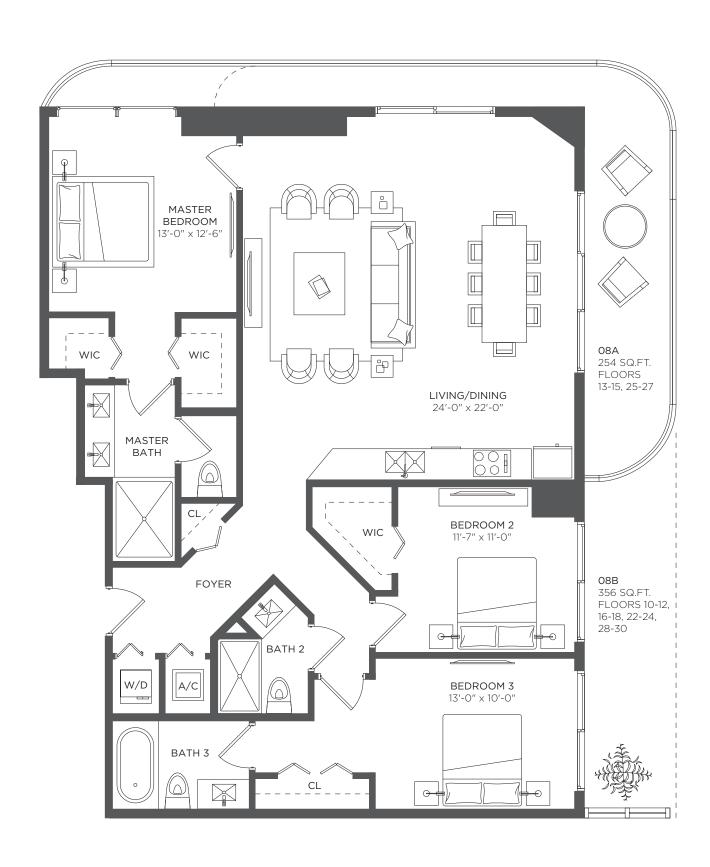

782 sq ft / 72.65 sq m 145 sq ft / 13.47 sq m

TOTAL RESIDENCE

927 **sq ft / 86.12 sq m** 













### 2 Bedrooms 2 Baths + Den

A/C INTERIOR AREA TERRACE AREA (05A) 1,212 sq ft / 112.59 sq m 225 sq ft / 20.90 sq m

TOTAL RESIDENCE

1,437 sq ft / **133.49** sq m













#### 1 Bedroom 1 Bath + Den

A/C INTERIOR AREA TERRACE AREA (05C)

888 sq ft / 82.52 sq m 150 sq ft / 13.94 sq m

TOTAL RESIDENCE

1,038 **sq ft / 96.46 sq** m













#### 2 Bedrooms 2 Baths + Den

A/C INTERIOR AREA TERRACE AREA (05A)

1,198 sq ft / 111.29 sq m 224 sq ft / 20.81 sq m

TOTAL RESIDENCE

1,422 **sq ft / 132.10 sq m** 













### 3 Bedrooms 3 Baths

A/C INTERIOR AREA TERRACE AREA (O6A)

1,596 sq ft / 148.27 sq m 254 sq ft / 23.59 sq m

TOTAL RESIDENCE

1,850 **sq ft / 171.86 sq m** 













### 2 Bedrooms 2 Baths

A/C INTERIOR AREA TERRACE AREA (07A)

1,104 sq ft / 102.60 sq m 273 sq ft / 25.36 sq m

TOTAL RESIDENCE

1,377 **sq ft / 127.9**6













### 1 Bedroom 1 Bath

A/C INTERIOR AREA TERRACE AREA (O8A) 681 sq ft / 63.26 sq m 79 sq ft / 7.33 sq m

TOTAL RESIDENCE

760 **sq ft / 70.59 sq** m













### 1 Bedroom 1 Bath

A/C INTERIOR AREA TERRACE AREA (09A) 690 sq ft / 64.10 sq m 149 sq ft / 13.84 sq m

TOTAL RESIDENCE

839 **sq ft / 77.94 sq m** 













#### 1 Bedroom 1 Bath + Den

A/C INTERIOR AREA TERRACE AREA (10A)

845 sq ft / 78.50 sq m 168 sq ft / 15.60 sq m

TOTAL RESIDENCE

1,013 **sq ft / 94.10 sq m** 













### 1 Bedroom 1 Bath + Den

A/C INTERIOR AREA TERRACE AREA (11A)

838 sq ft / 77.85 sq m 139 sq ft / 12.91 sq m

TOTAL RESID