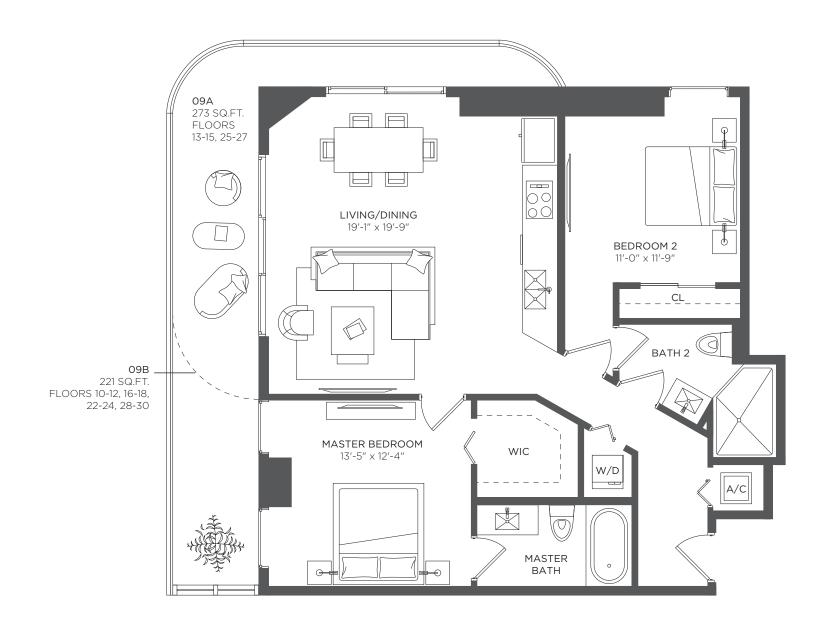

### 1 Bedroom 1 Bath

A/C INTERIOR AREA TERRACE AREA (09A) 690 sq ft / 64.10 sq m 149 sq ft / 13.84 sq m

TOTAL RESIDENCE

839 **sq ft / 77.94 sq m** 