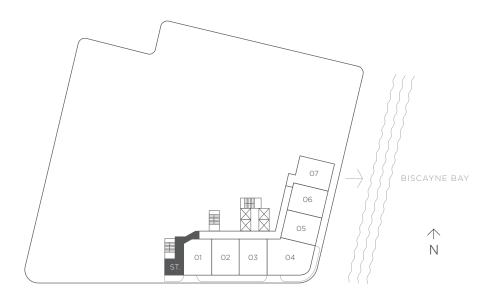

th + Den

A/C INTERIOR AREA TERRACE AREA (11A)

838 sq ft / 77.85 sq m 139 sq ft / 12.91 sq m

TOTAL RESIDENCE

977 **sq ft / 90.76 sq m** 













### 1 Bedroom 1 Bath + Den

A/C INTERIOR AREA TERRACE AREA (11A)

838 sq ft / 77.85 sq m 139 sq ft / 12.91 sq m

TOTAL RESIDENCE

977 **sq ft / 90.76 sq m** 













#### 1 Bedroom 1.5 Baths

A/C INTERIOR AREA TERRACE AREA (12A)

779 sq ft / 72.37 sq m 218 sq ft / 20.25 sq m

TOTAL RESIDENCE

997 **sq ft / 92.62 sq** m













### 2 Bedrooms 2 Baths

A/C INTERIOR AREA TERRACE AREA (14A)

982 sq ft / 91.23 sq m 330 sq ft / 30.65 sq m

TOTAL RESIDENCE

1,322 **sq ft / 121.88 sq m** 















#### Studio

A/C INTERIOR AREA TERRACE AREA

556 sq ft / 51.67 sq m105 sq ft / 9.75 sq m

TOTAL RESIDENCE

661 **sq ft / 61.42 sq m**