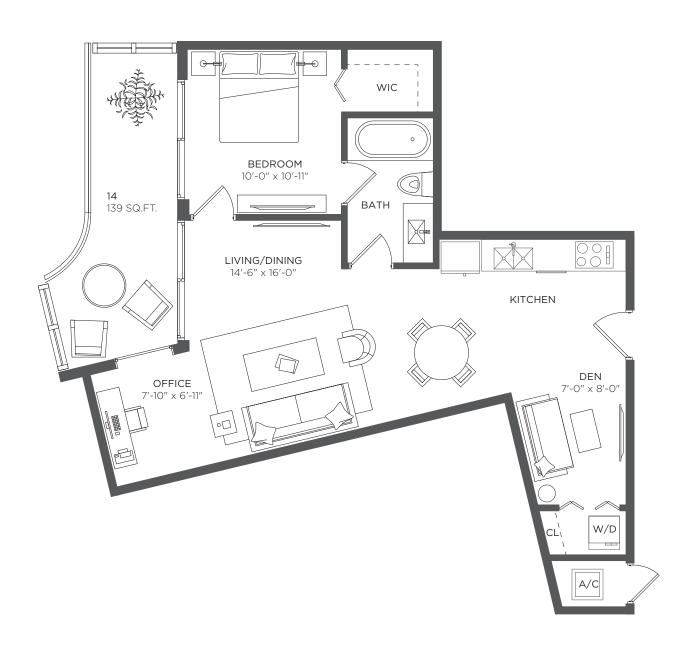

INTERIOR AREA TERRACE AREA (07A)

1,104 sq ft / 102.60 sq m 273 sq ft / 25.36 sq m

TOTAL RESIDENCE

1,377 **sq ft / 127.9**6













### 1 Bedroom 1 Bath

A/C INTERIOR AREA TERRACE AREA (O8A) 681 sq ft / 63.26 sq m 79 sq ft / 7.33 sq m

TOTAL RESIDENCE

760 **sq ft / 70.59 sq** m













### 1 Bedroom 1 Bath

A/C INTERIOR AREA TERRACE AREA (09A) 690 sq ft / 64.10 sq m 149 sq ft / 13.84 sq m

TOTAL RESIDENCE

839 **sq ft / 77.94 sq m** 













#### 1 Bedroom 1 Bath + Den

A/C INTERIOR AREA TERRACE AREA (10A)

845 sq ft / 78.50 sq m 168 sq ft / 15.60 sq m

TOTAL RESIDENCE

1,013 **sq ft / 94.10 sq m** 













### 1 Bedroom 1 Bath + Den

A/C INTERIOR AREA TERRACE AREA (11A)

838 sq ft / 77.85 sq m 139 sq ft / 12.91 sq m

TOTAL RESIDENCE

977 **sq ft / 90.76 sq m** 













### 1 Bedroom 1 Bath + Den

A/C INTERIOR AREA TERRACE AREA (11A)

838 sq ft / 77.85 sq m 139 sq ft / 12.91 sq m

TOTAL RESIDENCE

977 **sq ft / 90.76 sq m** 













#### 1 Bedroom 1.5 Baths

A/C INTERIOR AREA TERRACE AREA (12A)

779 sq ft / 72.37 sq m 218 sq ft / 20.25 sq m

TOTAL RESIDENCE

997 **sq ft / 92.62 sq** m













### 2 Bedrooms 2 Baths

A/C INTERIOR AREA TERRACE AREA (14A)

982 sq ft / 91.23 sq m 330 sq ft / 30.65 sq m

TOTAL RESIDENCE

1,322 **sq ft / 121.88 sq m** 















#### Studio

A/C INTERIOR AREA TERRACE AREA

556 sq ft / 51.67 sq m105 sq ft / 9.75 sq m

TOTAL RESIDENCE

661 **sq ft / 61.42 sq m**