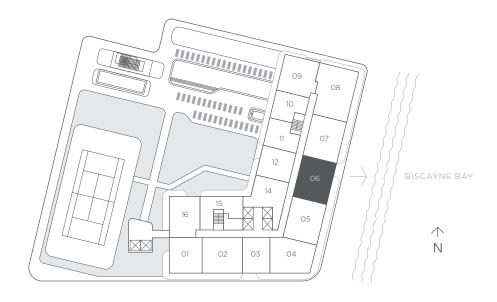

1,203 sq ft / 111.76 sq m 325 sq ft / 30.19 sq m

TOTAL RESIDENCE

1,528 **sq ft / 141.95 sq m** 













#### 1 Bedroom 1 Bath + Den

A/C INTERIOR AREA TERRACE AREA (05A)

782 sq ft / 72.65 sq m 145 sq ft / 13.47 sq m

TOTAL RESIDENCE

927 **sq ft / 86.12 sq m** 













#### 2 Bedrooms 2 Baths + Den

A/C INTERIOR AREA TERRACE AREA (05A)

1,205 sq ft / 111.94 sq m 224 sq ft / 20.81 sq m

TOTAL RESIDENCE

1,429 sq ft / **132.75** sq m













#### 1 Bedroom 1 Bath + Den

A/C INTERIOR AREA TERRACE AREA (05B)

782 sq ft / 72.65 sq m 145 sq ft / 13.47 sq m

TOTAL RESIDENCE

927 **sq ft / 86.12 sq m** 













### 2 Bedrooms 2 Baths + Den

A/C INTERIOR AREA TERRACE AREA (05A) 1,212 sq ft / 112.59 sq m 225 sq ft / 20.90 sq m

TOTAL RESIDENCE

1,437 sq ft / **133.49** sq m













#### 1 Bedroom 1 Bath + Den

A/C INTERIOR AREA TERRACE AREA (05C)

888 sq ft / 82.52 sq m 150 sq ft / 13.94 sq m

TOTAL RESIDENCE

1,038 **sq ft / 96.46 sq** m













#### 2 Bedrooms 2 Baths + Den

A/C INTERIOR AREA TERRACE AREA (05A)

1,198 sq ft / 111.29 sq m 224 sq ft / 20.81 sq m

TOTAL RESIDENCE

1,422 **sq ft / 132.10 sq m** 













### 3 Bedrooms 3 Baths

A/C INTERIOR AREA TERRACE AREA (O6A)

1,596 sq ft / 148.27 sq m 254 sq ft / 23.59 sq m

TOTAL RESIDENCE

1,850 **sq ft / 171.86 sq m** 













### 2 Bedrooms 2 Baths

A/C INTERIOR AREA TERRACE AREA (07A)

1,104 sq ft / 102.60 sq m 273 sq ft / 25.36 sq m

TOTAL RESIDENCE

1,377 **sq ft / 127.9**6













### 1 Bedroom 1 Bath

A/C INTERIOR AREA TERRACE AREA (O8A) 681 sq ft / 63.26 sq m 79 sq ft / 7.