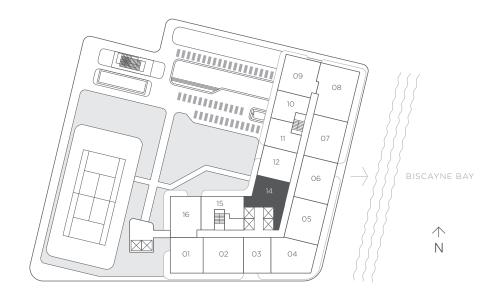

### 2 Bedrooms 2 Baths

A/C INTERIOR AREA TERRACE AREA (14A)

982 sq ft / 91.23 sq m 330 sq ft / 30.65 sq m

TOTAL RESIDENCE

1,322 **sq ft / 121.88 sq m** 