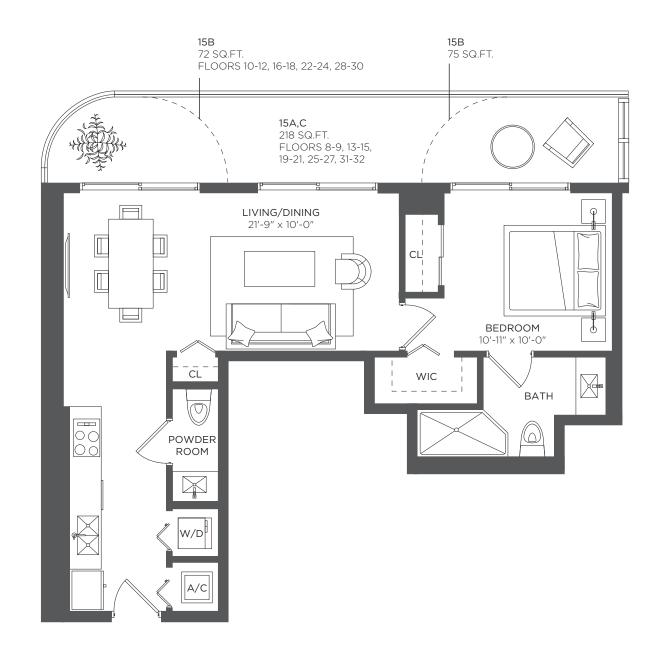

### 1 Bedroom 1 Bath + Den

A/C INTERIOR AREA TERRACE AREA (O3A)

775 sq ft / 72 sq m 138 sq ft / 12.82 sq m

TOTAL RESIDENCE

913 **sq ft / 84.82 sq m** 

FLOORS 8 - 32

147 SQ.FT. FLOORS 10-12, 16-18, 22-24, 28-30