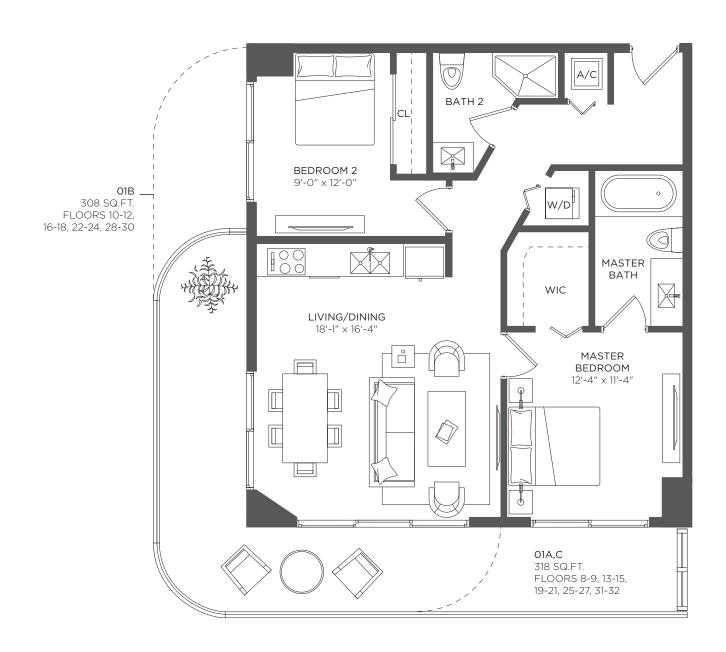

### 2 Bedrooms 2 Baths

A/C INTERIOR AREA TERRACE AREA (O1A)

938 sq ft / 87.14 sq m 318 sq ft / 29.54 sq m

TOTAL RESIDENCE

l,256 **sq ft / 116.68 sq m** 