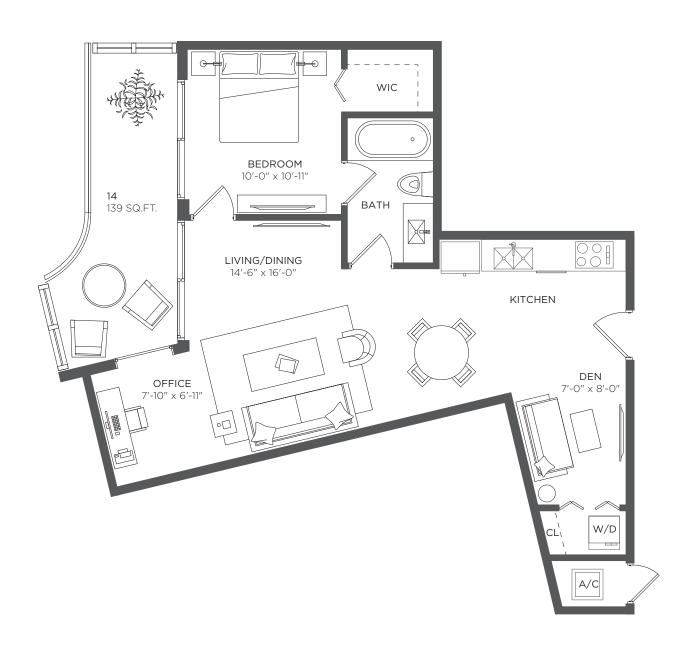

### 2 Bedrooms 2 Baths

A/C INTERIOR AREA TERRACE AREA (14A)

982 sq ft / 91.23 sq m 330 sq ft / 30.65 sq m

TOTAL RESIDENCE

1,322 **sq ft / 121.88 sq m** 