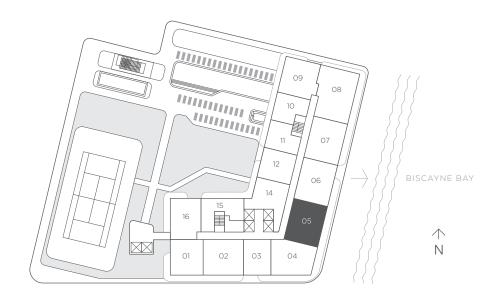

RESIDENCE

913 **sq ft / 84.82 sq m** 

FLOORS 8 - 32





147 SQ.FT. FLOORS 10-12, 16-18, 22-24, 28-30









#### 2 Bedrooms 2 Baths

A/C INTERIOR AREA TERRACE AREA (04A)

1,203 sq ft / 111.76 sq m 325 sq ft / 30.19 sq m

TOTAL RESIDENCE

1,528 **sq ft / 141.95 sq m** 













#### 2 Bedrooms 2 Baths

A/C INTERIOR AREA TERRACE AREA (04A)

1,203 sq ft / 111.76 sq m 325 sq ft / 30.19 sq m

TOTAL RESIDENCE

1,528 **sq ft / 141.95 sq m** 













#### 1 Bedroom 1 Bath + Den

A/C INTERIOR AREA TERRACE AREA (05A)

782 sq ft / 72.65 sq m 145 sq ft / 13.47 sq m

TOTAL RESIDENCE

927 **sq ft / 86.12 sq m** 













#### 2 Bedrooms 2 Baths + Den

A/C INTERIOR AREA TERRACE AREA (05A)

1,205 sq ft / 111.94 sq m 224 sq ft / 20.81 sq m

TOTAL RESIDENCE

1,429 sq ft / **132.75** sq m













#### 1 Bedroom 1 Bath + Den

A/C INTERIOR AREA TERRACE AREA (05B)

782 sq ft / 72.65 sq m 145 sq ft / 13.47 sq m

TOTAL RESIDENCE

927 **sq ft / 86.12 sq m** 













### 2 Bedrooms 2 Baths + Den

A/C INTERIOR AREA TERRACE AREA (05A) 1,212 sq ft / 112.59 sq m 225 sq ft / 20.90 sq m

TOTAL RESIDENCE

1,437 sq ft / **133.49** sq m













#### 1 Bedroom 1 Bath + Den

A/C INTERIOR AREA TERRACE AREA (05C)

888 sq ft / 82.52 sq m 150 sq ft / 13.94 sq m

TOTAL RESIDENCE

1,038 **sq ft / 96.46 sq** m













#### 2 Bedrooms 2 Baths + Den

A/C INTERIOR AREA TERRACE AREA (05A)

1,198 sq ft / 111.29 sq m 224 sq ft / 20.81 sq m

TOTAL RESIDENCE

1,422 **sq ft / 132.10 sq m** 













### 3 Bedrooms 3 Baths

A/C INTERIOR AREA TERRACE AREA (O6A)

1,596 sq ft / 148.27 sq