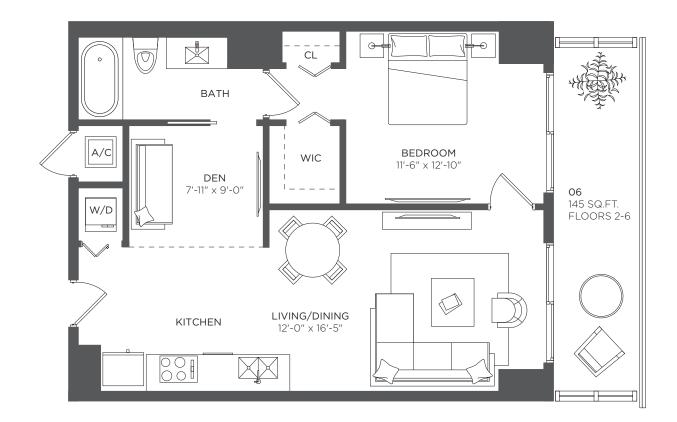

#### 1 Bedroom 1 Bath + Den

A/C INTERIOR AREA TERRACE AREA (05A)

782 sq ft / 72.65 sq m 145 sq ft / 13.47 sq m

TOTAL RESIDENCE

927 **sq ft / 86.12 sq m** 

#### 1 Bedroom 1 Bath + Den

A/C INTERIOR AREA TERRACE AREA (05B)

782 sq ft / 72.65 sq m 145 sq ft / 13.47 sq m

TOTAL RESIDENCE

927 **sq ft / 86.12 sq m** 