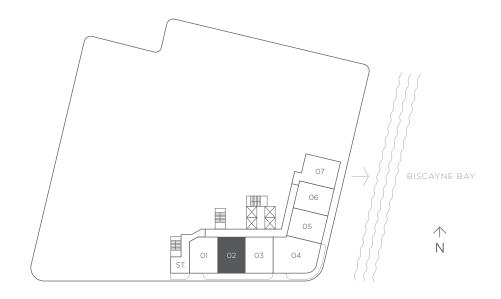

#### 1 Bedroom 1 Bath + Den

A/C INTERIOR AREA TERRACE AREA (O2A) 787 sq ft / 73.14 sq m 146 sq ft / 13.56 sq m

TOTAL RESIDENCE

933 **sq ft / 86.70 sq m** 