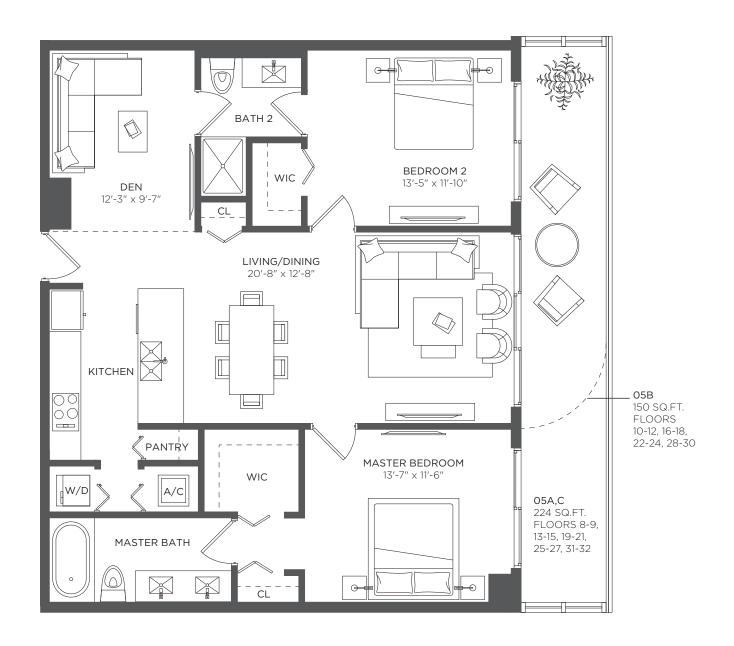

#### 2 Bedrooms 2 Baths + Den

A/C INTERIOR AREA TERRACE AREA (05A)

1,205 sq ft / 111.94 sq m 224 sq ft / 20.81 sq m

TOTAL RESIDENCE

1,429 sq ft / **132.75** sq m

### 2 Bedrooms 2 Baths + Den

A/C INTERIOR AREA TERRACE AREA (05A) 1,212 sq ft / 112.59 sq m 225 sq ft / 20.90 sq m

TOTAL RESIDENCE

1,437 sq ft / **133.49** sq m

#### 2 Bedrooms 2 Baths + Den

A/C INTERIOR AREA TERRACE AREA (05A)

1,198 sq ft / 111.29 sq m 224 sq ft / 20.81 sq m

TOTAL RESIDENCE

1,422 **sq ft / 132.10 sq m** 