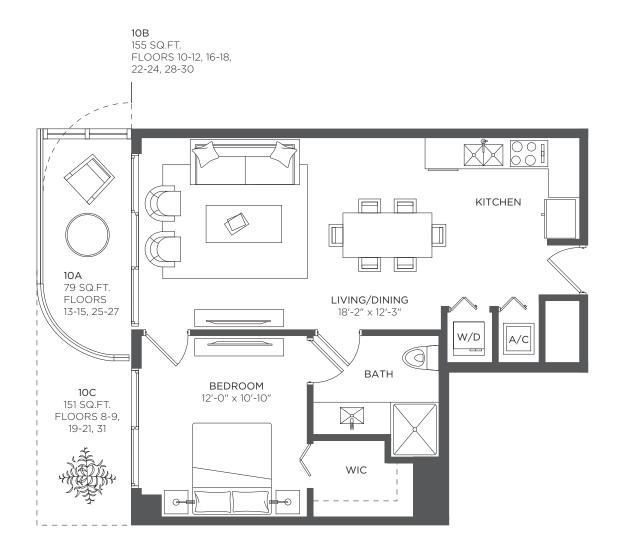

#### 1 Bedroom 1 Bath + Den

A/C INTERIOR AREA TERRACE AREA (10A)

845 sq ft / 78.50 sq m 168 sq ft / 15.60 sq m

TOTAL RESIDENCE

1,013 **sq ft / 94.10 sq m** 