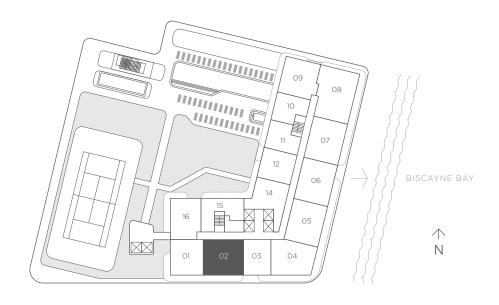

#### 1 Bedroom 1 Bath + Den

A/C INTERIOR AREA TERRACE AREA (O2A) 787 sq ft / 73.14 sq m 146 sq ft / 13.56 sq m

TOTAL RESIDENCE

933 **sq ft / 86.70 sq m** 