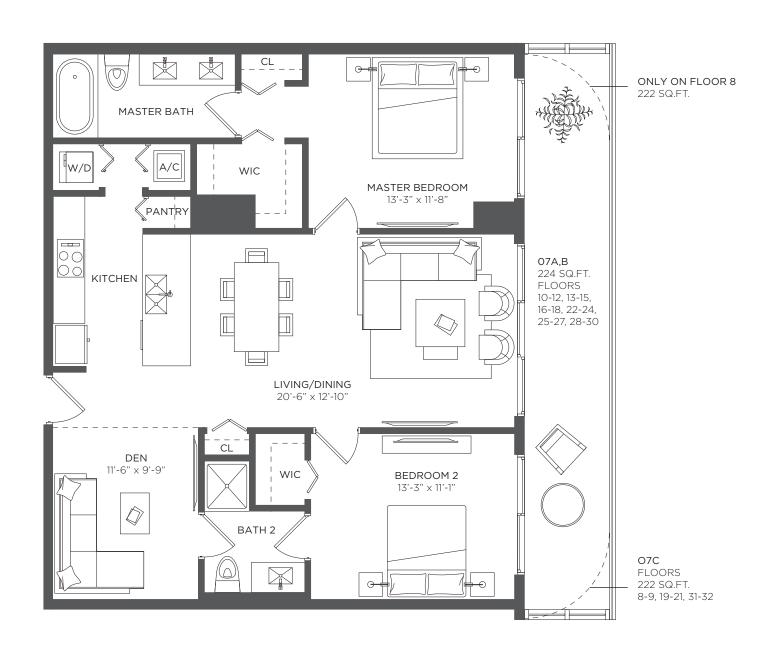

#### 2 Bedrooms 2 Baths + Den

A/C INTERIOR AREA TERRACE AREA (05A)

1,205 sq ft / 111.94 sq m 224 sq ft / 20.81 sq m

TOTAL RESIDENCE

1,429 sq ft / **132.75** sq m