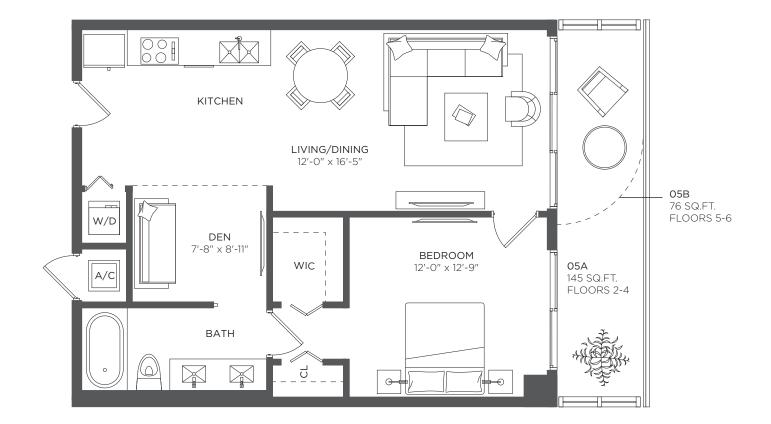

#### 1 Bedroom 1 Bath + Den

A/C INTERIOR AREA TERRACE AREA (05A)

782 sq ft / 72.65 sq m 145 sq ft / 13.47 sq m

TOTAL RESIDENCE

927 **sq ft / 86.12 sq m** 

#### 1 Bedroom 1 Bath + Den

A/C INTERIOR AREA TERRACE AREA (05B)

782 sq ft / 72.65 sq m 145 sq ft / 13.47 sq m

TOTAL RESIDENCE

927 **sq ft / 86.12 sq m** 