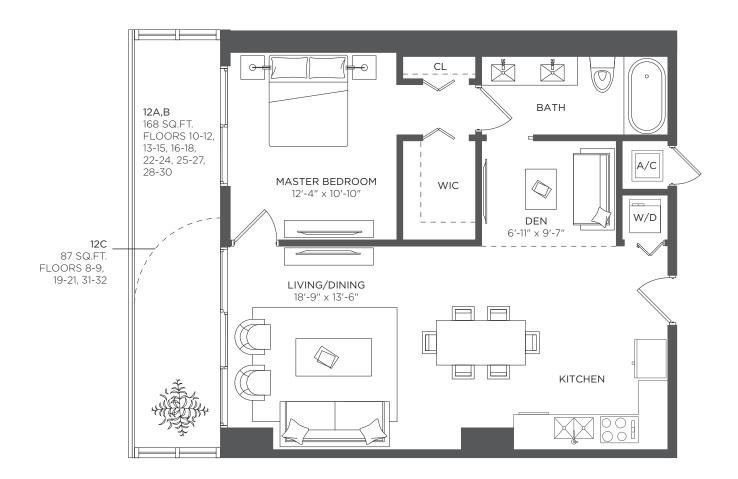

### 1 Bedroom 1 Bath + Den

A/C INTERIOR AREA TERRACE AREA (O3A)

775 sq ft / 72 sq m 138 sq ft / 12.82 sq m

TOTAL RESIDENCE

913 **sq ft / 84.82 sq m** 

FLOORS 8 - 32

147 SQ.FT. FLOORS 10-12, 16-18, 22-24, 28-30