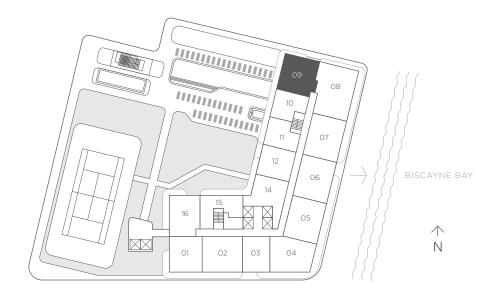

### 1 Bedroom 1 Bath

A/C INTERIOR AREA TERRACE AREA (09A) 690 sq ft / 64.10 sq m 149 sq ft / 13.84 sq m

TOTAL RESIDENCE

839 **sq ft / 77.94 sq m** 