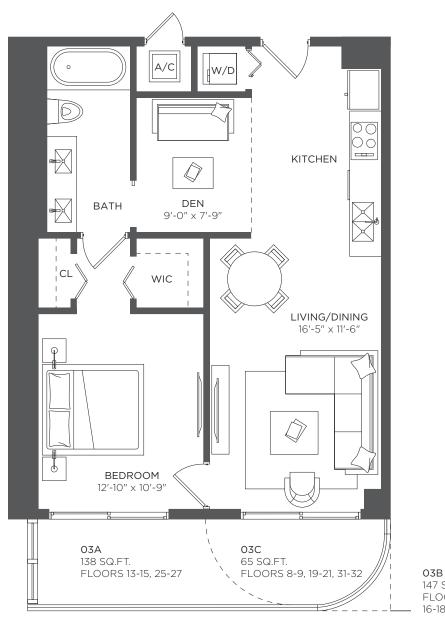

### 1 Bedroom 1 Bath + Den

A/C INTERIOR AREA TERRACE AREA (O3A)

775 sq ft / 72 sq m 138 sq ft / 12.82 sq m

TOTAL RESIDENCE

913 **sq ft / 84.82 sq m** 

FLOORS 8 - 32

147 SQ.FT. FLOORS 10-12, 16-18, 22-24, 28-30