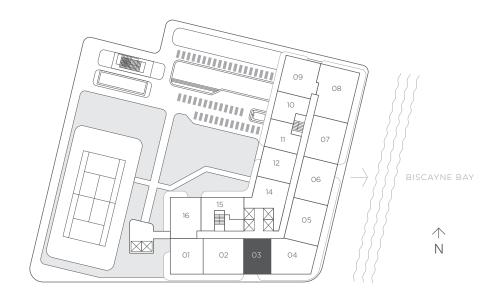

### 1 Bedroom 1 Bath + Den

A/C INTERIOR AREA TERRACE AREA (O3A)

775 sq ft / 72 sq m 138 sq ft / 12.82 sq m

TOTAL RESIDENCE

913 **sq ft / 84.82 sq m** 

FLOORS 8 - 32

147 SQ.FT. FLOORS 10-12, 16-18, 22-24, 28-30