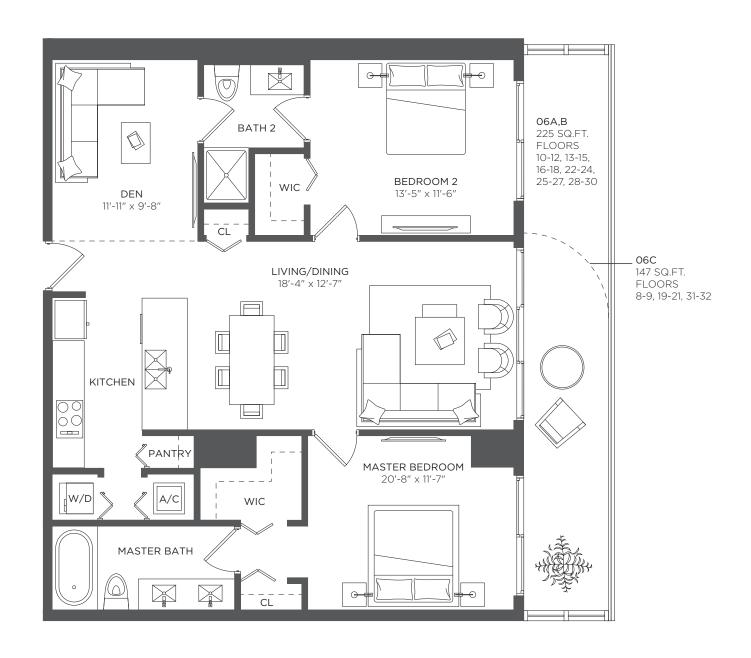

#### 2 Bedrooms 2 Baths + Den

A/C INTERIOR AREA TERRACE AREA (05A)

1,205 sq ft / 111.94 sq m 224 sq ft / 20.81 sq m

TOTAL RESIDENCE

1,429 sq ft / **132.75** sq m

### 2 Bedrooms 2 Baths + Den

A/C INTERIOR AREA TERRACE AREA (05A) 1,212 sq ft / 112.59 sq m 225 sq ft / 20.90 sq m

TOTAL RESIDENCE

1,437 sq ft / **133.49** sq m

#### 2 Bedrooms 2 Baths + Den

A/C INTERIOR AREA TERRACE AREA (05A)

1,198 sq ft / 111.29 sq m 224 sq ft / 20.81 sq m

TOTAL RESIDENCE

1,422 **sq ft / 132.10 sq m** 