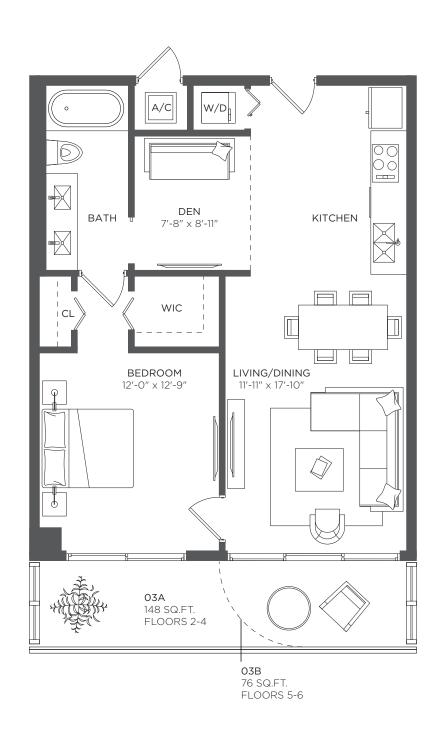

#### 1 Bedroom 1 Bath + Den

A/C INTERIOR AREA TERRACE AREA (O3A)

802 sq ft / 74.53 sq m 148 sq ft / 13.75 sq m

TOTAL RESIDENCE

950 **sq** ft / **88.28 sq** m

### 1 Bedroom 1 Bath + Den

A/C INTERIOR AREA TERRACE AREA (O3A)

775 sq ft / 72 sq m 138 sq ft / 12.82 sq m

TOTAL RESIDENCE

913 **sq ft / 84.82 sq m** 

FLOORS 8 - 32

147 SQ.FT. FLOORS 10-12, 16-18, 22-24, 28-30